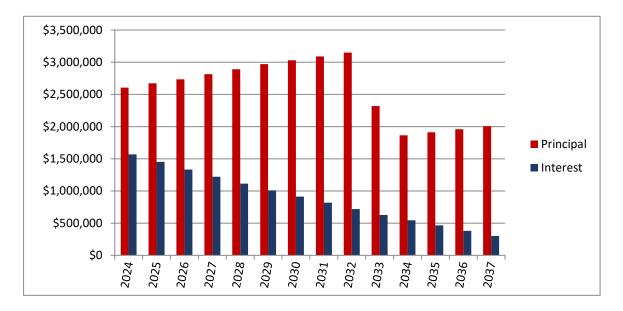

90,000     | 817,413       | 3,907,413     |
| 2032  | 3,150,000     | 719,244       | 3,869,244     |
| 2033  | 2,320,000     | 625,756       | 2,945,756     |
| 2034  | 1,865,000     | 543,181       | 2,408,181     |
| 2035  | 1,910,000     | 463,356       | 2,373,356     |
| 2036  | 1,960,000     | 380,550       | 2,340,550     |
| 2037  | 2,005,000     | 299,291       | 2,304,291     |
| 2038  | 1,080,000     | 237,413       | 1,317,413     |
| 2039  | 1,130,000     | 189,744       | 1,319,744     |
| 2040  | 1,180,000     | 139,213       | 1,319,213     |
| 2041  | 1,230,000     | 85,725        | 1,315,725     |
| 2042  | 1,290,000     | 29,025        | 1,319,025     |
| Total | \$ 41,930,000 | \$ 13,145,391 | \$ 55,075,391 |
|       |               |               |               |



Combination Tax & Revenue Certificates of Obligation, Series 2016

\$20,240,000 - Tax Supported 100%

Issue Date: 12/15/2016 Sale Date: 12/20/16

Projects: Medical Complex Drive Segment 4B; Persimmon Street

#### **Payment**

| Fiscal Year | Date        | Principal     | Coupon | Interest     | Total P & I   | Fiscal Year Total |
|-------------|-------------|---------------|--------|--------------|---------------|-------------------|
| 2024        | 2/15/2024   | 975,000.00    | 5.000% | 248,206      | 1,223,206     |                   |
|             | 8/15/2024   |               |        | 223,831      | 223,831       | 1,447,038         |
| 2025        | 2/15/2025   | 975,000.00    | 5.000% | 223,831      | 1,198,831     |                   |
|             | 8/15/2025   |