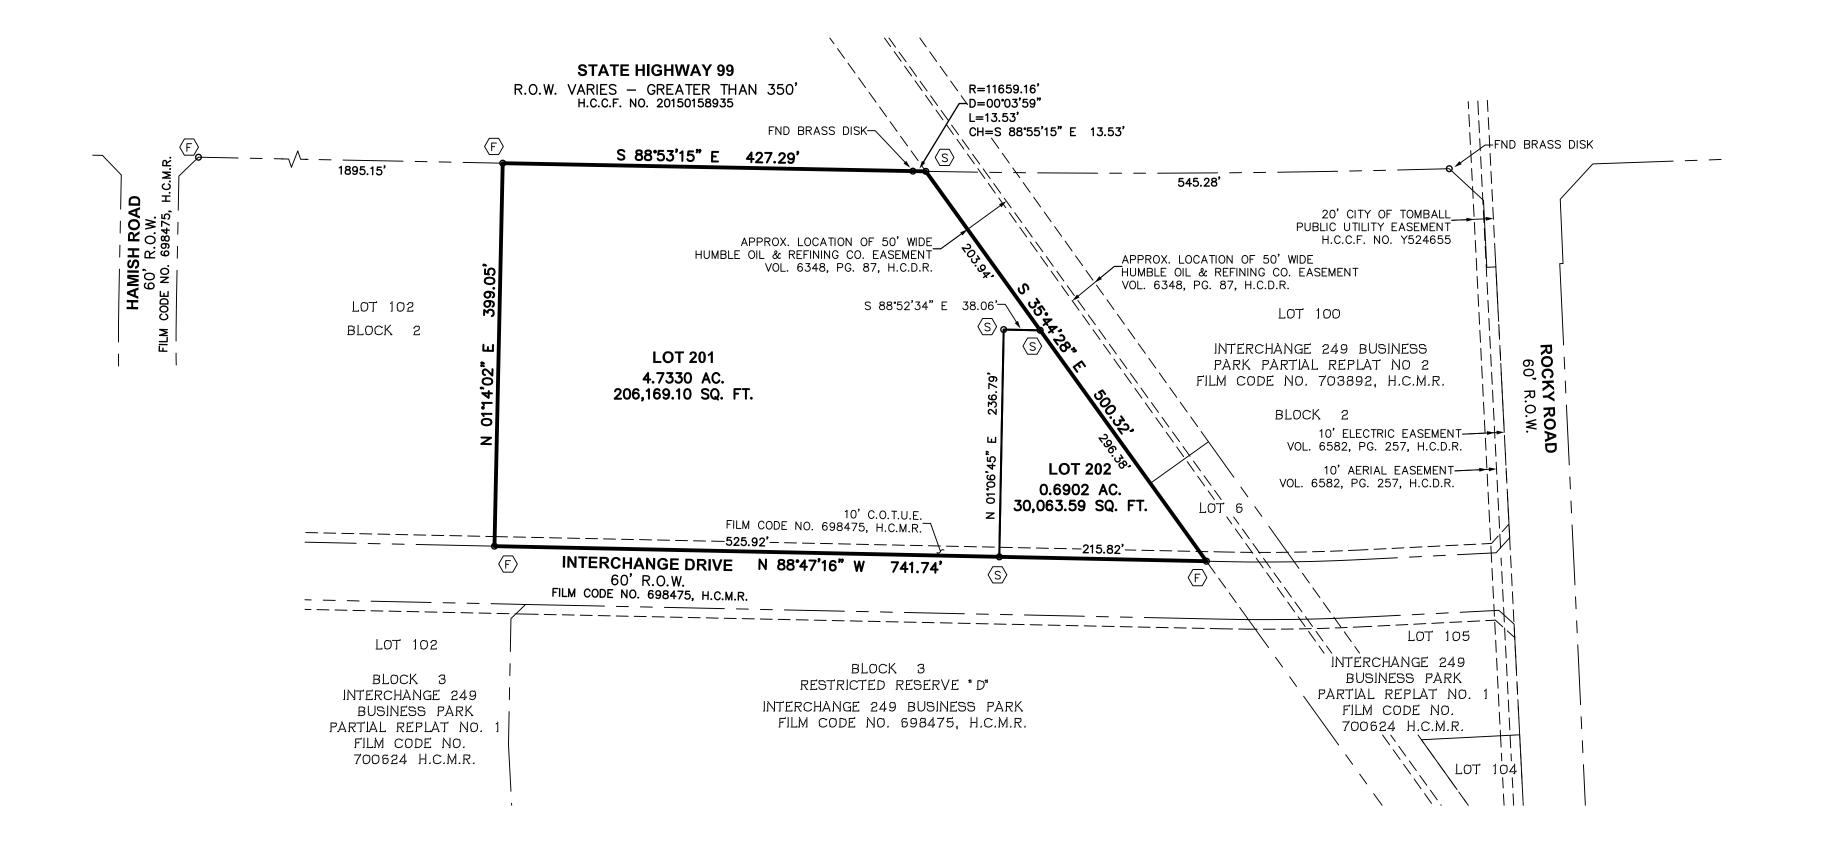

### **Planning & Zoning Commission Agenda Item Data Sheet**

Staff Member

Meeting Date: December 11, 2023 **Topic:** Minor Plat of Interchange 249 Business Park, Partial Replat No. 4: A subdivision of 5.4232 acres, (236,233 Sq. Ft.), being a replat of Lot 101, Block 2, Interchange 249 Business Park Partial Replat No. 2, Film code No. 703892, H.C.M.R., situated in the Auguste Senechal Survey, Abstract No. 722, City of Tomball, Harris County, Texas. **Background: Origination: Recommendation:** Staff approved Party(ies) responsible for placing this item on agenda: Jared Smith (City Planner) **FUNDING** (IF APPLICABLE) Are funds specifically designated in the current budget for the full amount required for this purpose? Yes: \_\_\_\_ No: \_\_\_\_ If yes, specify Account Number: # If no, funds will be transferred from account: # To Account: # Approved by:

### **INTERCHANGE 249 BUSINESS** PARK PARTIAL REPLAT NO 4

A SUBDIVISION OF 5.4232 AC. / 236,232.70 SQ. FT. BEING A REPLAT OF LOT 101, BLOCK 2, INTERCHANGE 249 BUSINESS PARK PARTIAL REPLAT NO 2, FILM CODE NO. 703892, H.C.M.R. SITUATED IN THE

AUGUSTE SENECHAL SURVEY, ABSTRACT NO. 722, CITY OF TOMBALL, HARRIS COUNTY, TEXAS

1 BLOCK 2 LOTS

JANUARY 2024

**ABBREVIATIONS** 

IP - IRON PIPE

IR - IRON ROD

R.O.W. - RIGHT-OF-WAY

U.E. - UTILITY EASEMENT

C.O.T.U.E. — CITY OF TOMBALL UTILITY EASEMENT

(S) - SET 5/8" IRON ROD MARKED "WINDROSE"

 $\langle F \rangle$  - FND 5/8" IRON ROD MARKED "WINDROSE"

H.C.M.R. - HARRIS COUNTY MAP RECORDS

FND - FOUND

REASON FOR REPLAT: TO CREATE TWO (2) LOTS