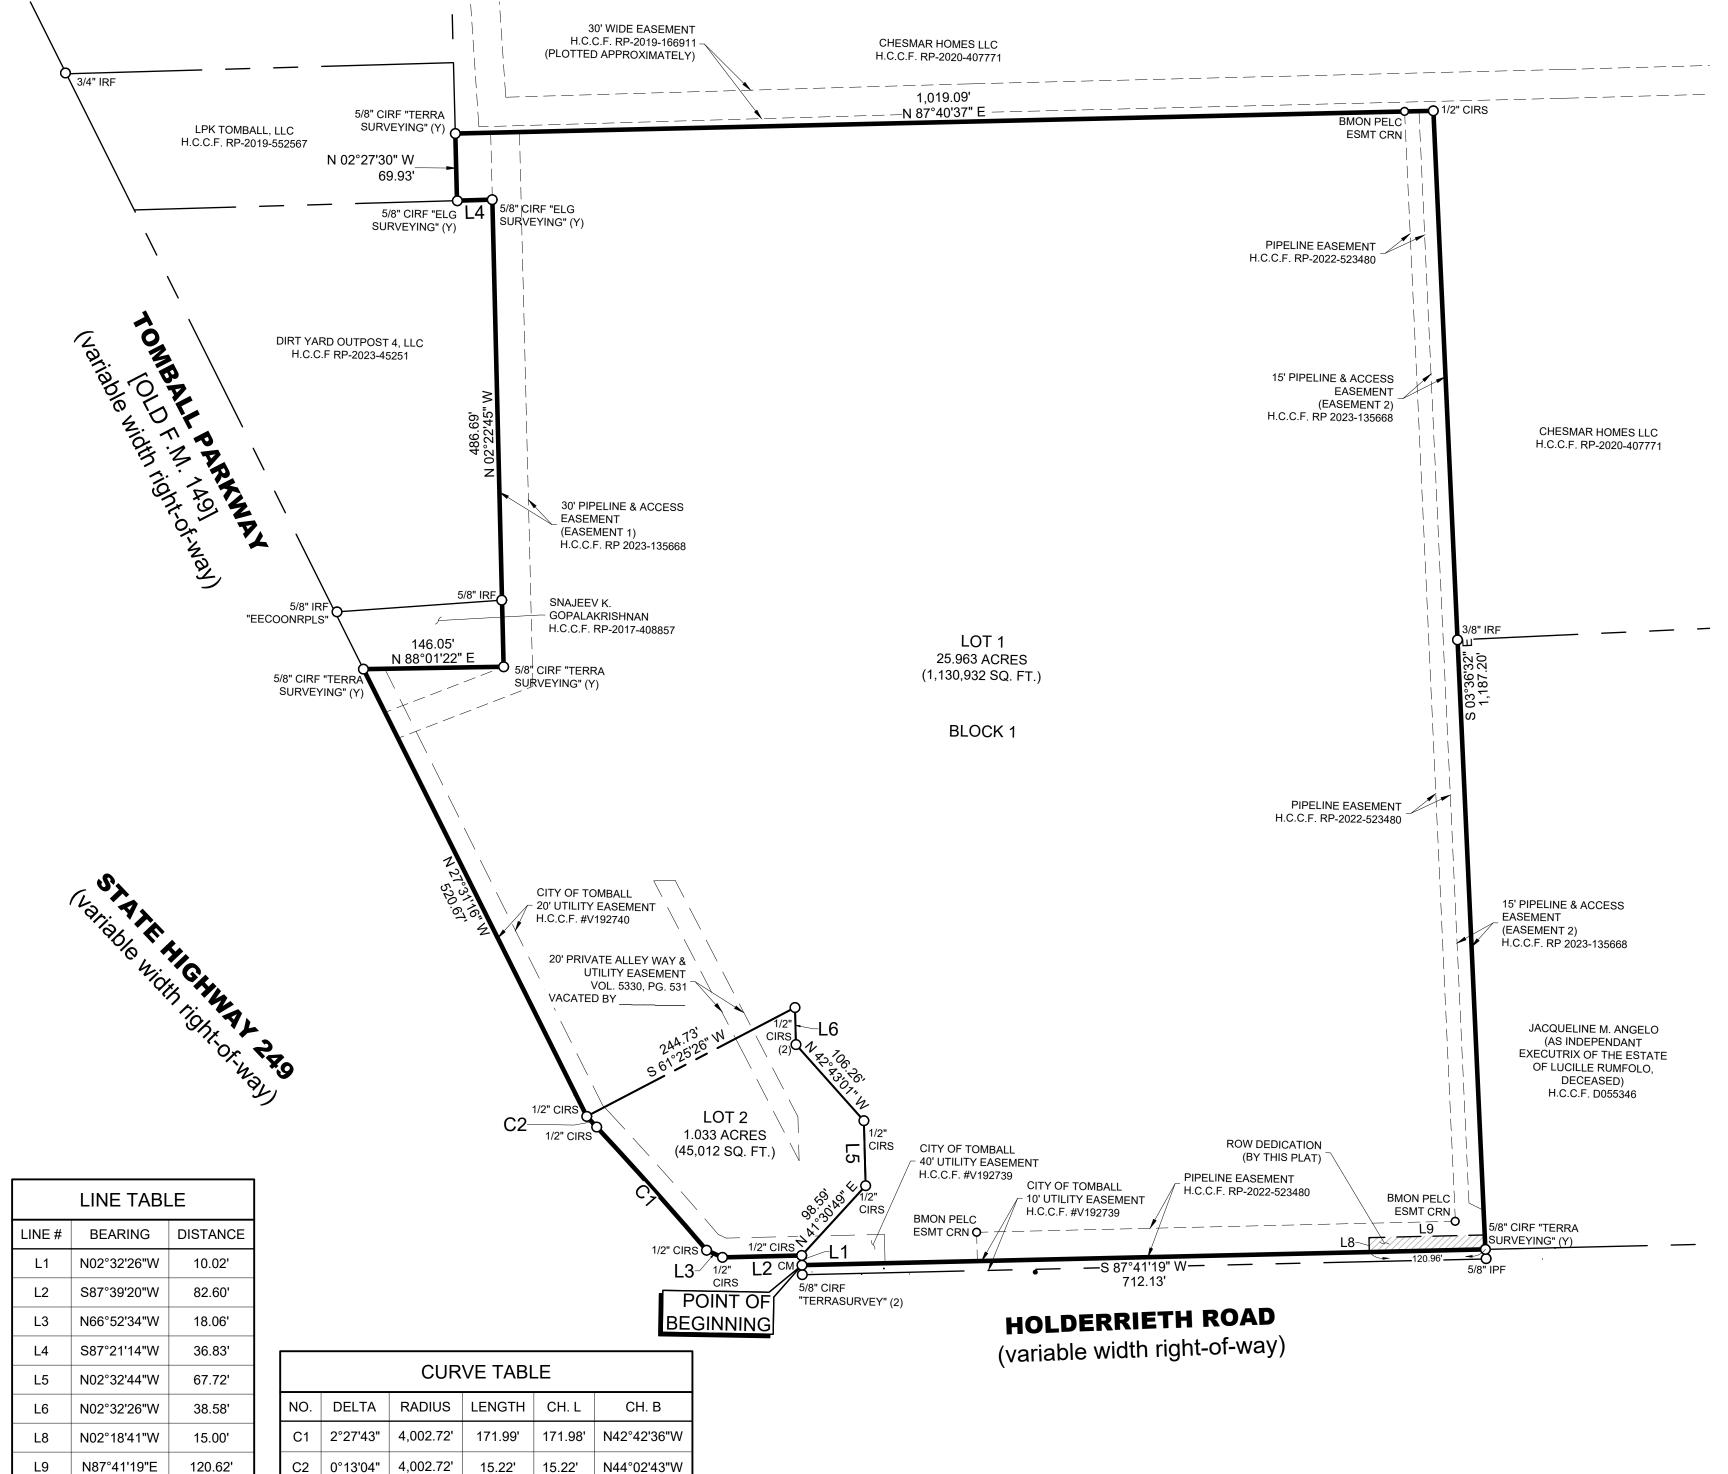

#### STATE OF TEXAS COUNTY OF HARRIS

WHEREAS, We Costco Wholesale Corporation and First Community Land Ventures, LLC, are the sole owners of a tract of land situated in the C.M. PILLOT SURVEY, ABSTRACT NO. 632, City of City of Tomball, Harris County, Texas, being a portion of Reserve "A", Maple Group, an addition to the City of Tomball, Harris County, Texas, according to the plat thereof recorded in Film Code No. 683989, Harris County Map Records (H.C.M.R.) and a portion of the same tract of land as described in deed to Costco Wholesale Corporation, recorded in Harris County Clerk File (H.C.C.F.) No. RP-2023-141098, Deed Records, Harris County, Texas, and being a portion of Commercial Lot 1, Kenneth Lee Subdivision, an addition to the City of Tomball, Harris County, Texas, according to the plat thereof recorded in Film Code No. 517126 H.C.M.R., and a portion of the same tract of land as described in deed to First Community Land Ventures, LLC, recorded in H.C.C.F. No. \_\_\_\_\_\_, and being more particularly described as

BEGINNING at a 5/8-inch iron rod with plastic cap stamped "TERRASURVEY" found for corner, said iron rod being situated in the North right-of-way line of Holderrieth Road (variable width right-of-way);

#### THENCE along said North right-of-way line, the following:

North 02 deg 32 min 26 sec West, a distance of 10.02 feet to a 1/2-inch iron rod with red plastic cap stamped "W.A.I. 5714" set for corner;

South 87 deg 39 min 20 sec West, a distance of 82.60 feet to a 1/2-inch iron rod with red plastic cap stamped "W.A.I. 5714" set for corner, said iron rod being situated on the Southeast corner of a corner clip at the intersection of said North right-of-way line of Holderrieth Road and the Northeasterly right-of-way line of Tomball Parkway (variable width right-of-way);

#### THENCE along said Northeasterly right-of-way, the following:

North 66 deg 52 min 34 sec West, a distance of 18.06 feet to a 1/2-inch iron rod with red plastic cap stamped "W.A.I. 5714" set for corner and being the beginning of a non-tangent curve to the right having a radius of 4,002.72 feet, a central angle of 2 deg 27 min 43 sec, a chord bearing of North 42 deg 42 min 36 sec West, and a chord length of 171.98 feet;

Along said non-tangent curve to the right, an arc distance of 171.99 feet to a 1/2-inch iron rod with red plastic cap stamped "W.A.I. 5714" set for corner and being the beginning of a curve to the right having a radius of 4002.72 feet, a central angle of 00 deg 13 min 04 sec, a chord bearing of North 44 deg 02 min 43 sec West, and a chord length of 15.22 feet;

Along said curve to the right, an arc distance of 15.22 feet to a 1/2-inch iron rod with red plastic cap stamped "W.A.I. 5714" set for corner;

North 27 deg 31 min 16 sec West, a distance of 520.67 feet to a 1/2-inch iron rod with red plastic cap stamped "W.A.I. 5714" set for corner;

THENCE North 88 deg 01 min 22 sec East, departing the Northeasterly right-of-way line of Tomball Parkway, a distance of 146.05 feet to a 1/2-inch iron rod with red plastic cap stamped "W.A.I. 5714" set for

THENCE North 02 deg 22 min 45 sec West, a distance of 486.69 feet to a 1/2-inch iron rod with red plastic cap stamped "W.A.I. 5714" set for corner;

THENCE South 87 deg 21 min 14 sec West, a distance of 36.83 feet to a point for corner from which a 5/8-inch iron rod with plastic cap stamped "ELGSURVEY" found bears South 84 deg 51 min 07 sec East, a distance of 0.33 feet;

THENCE North 02 deg 27 min 30 sec West, a distance of 69.93 feet to a 1/2-inch iron rod with red plastic cap stamped "W.A.I. 5714" set for corner:

THENCE North 87 deg 40 min 37 sec East, a distance of 1018.09 feet to a 1/2-inch iron rod with red plastic cap stamped "W.A.I. 5714" set for corner;

THENCE South 03 deg 36 min 32 sec East, a distance of 1,187.20 feet to a 5/8-inch iron rod with plastic cap stamped "TERRASURVEY" found for corner, said iron rod being situated in the North right-of-way line of said Holderrieth Road;

THENCE South 87 deg 41 min 19 sec West, along said North right-of-way line, a distance of 712.13 feet to the POINT OF BEGINNING.

CONTAINING within these metes and bounds 26.996 acres or 1,175,944 square feet of land, more or less.