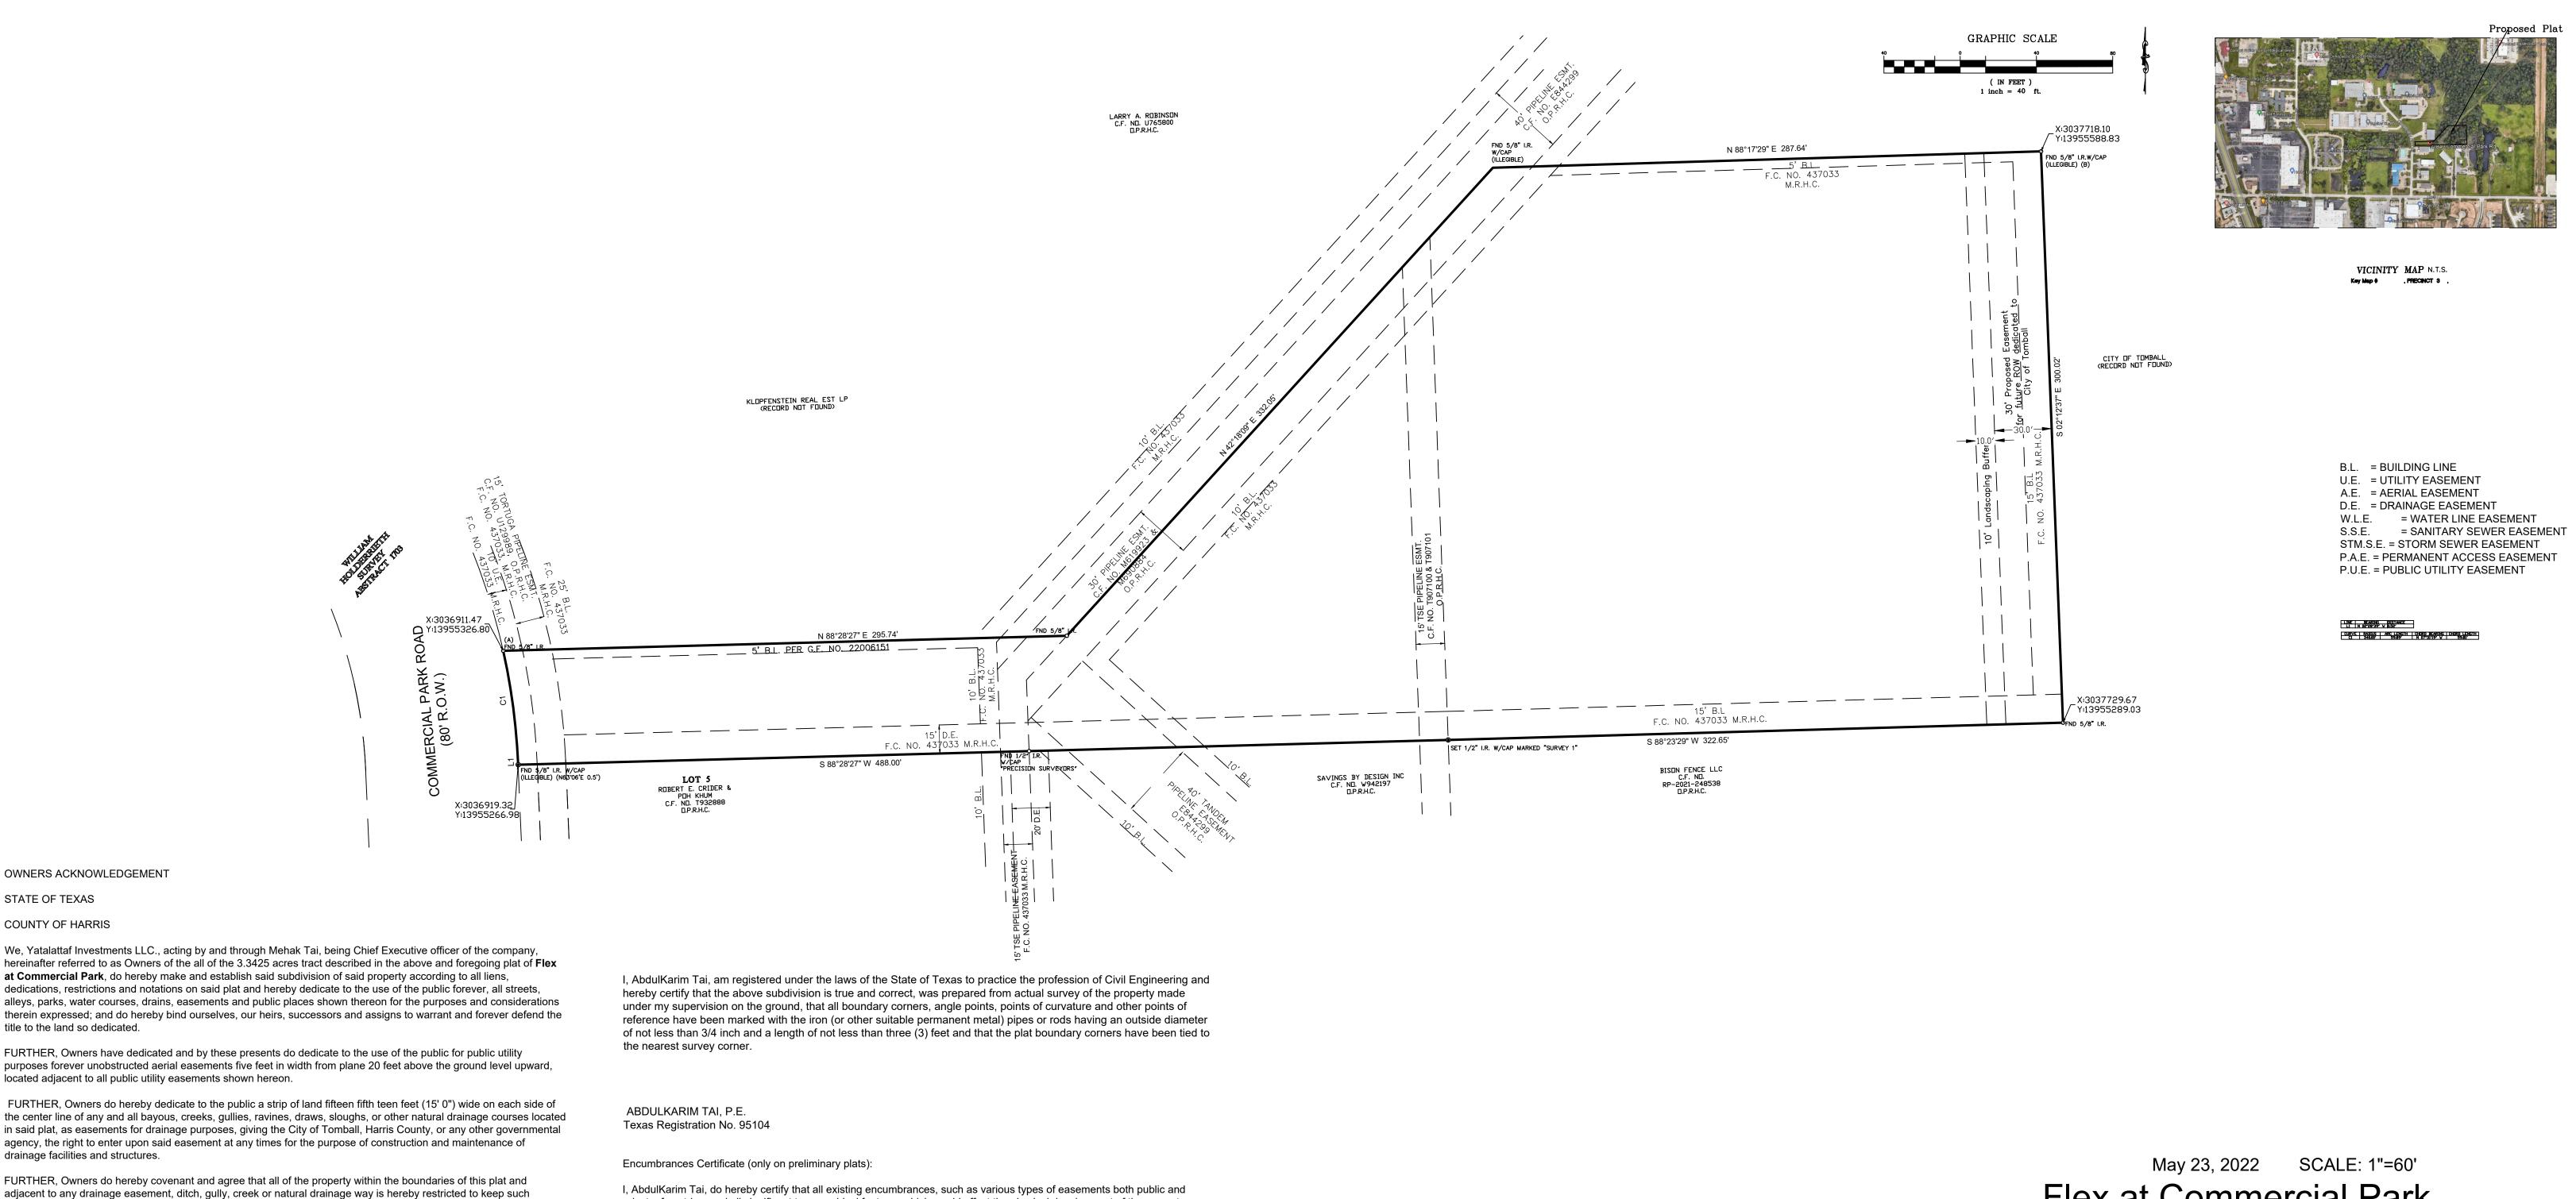

### Flex at Commercial Park

A Subdivision of 3.3524 acres

Being a replat of TR6 Tomball Industrial Park, recorded under Map Records of County Clerk Film Code 437033, Harris County, Texas.

> Reason for Re-plat To provide easement for future Right of Way to be dedicated to City of Tomball

OWNER:

### Yatalattaf Investments LLC Ph:(832) 659-8431, mehak@iklconstruction.com

**ENGINEERS:** 

Habitat Engineering & Design LLC
Ph:(281) 650-1937, Fax:(281) 371-6677, admin@HabitatEngineeringDesign.com

I, AbdulKarim Tai, do hereby certify that all existing encumbrances, such as various types of easements both public and private, fee strips, and all significant topographical features which would affect the physical development of the property illustrated on this plat are accurately identified and located and further certify that this plat represents all of the contiguous land which the (owner of subdivider) owns or has a legal interest in.