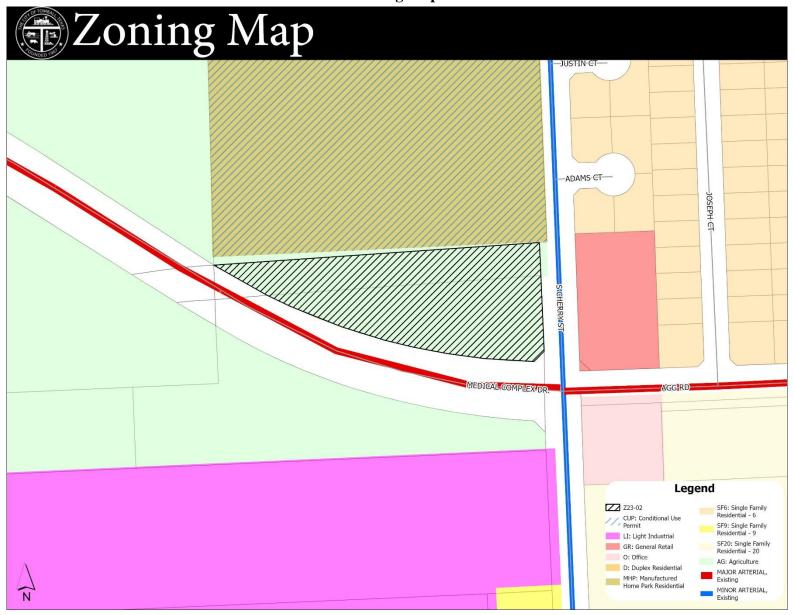

#### F. New Business

- <u>COMMERCIAL NO. 3:</u> A subdivision of 6.9349 acres, being all of Lot 2, Block 1, of Tomball South Commercial, a subdivision in Harris County, Texas, according to the Map or Plat thereof recorded in Film Code No. 632199 of the Map Records of Harris County, Texas.
- Conduct a Public Hearing and Consideration to approve Ordinance Amendment
   OAM23-01: Request by Apex Clean Energy Holdings, LLC to amend Section(s)
   50-2 (Definitions) and Section 50-82 (Use Regulations (Charts)), Subsection (b)
   (Use Charts) of the Tomball Code of Ordinances by adding standards pertaining to "Energy Storage System".
- F.3 Conduct a Public Hearing and consideration to approve **Zoning Case Z23-02**: Request by RIAA Group, LLC. to amend Chapter 50 (Zoning) of the Tomball Code of Ordinances, by rezoning approximately 3.12 acres of land legally described as being portions of Lot 172, in Tomball Townsite from Agricultural (AG) to General Retail (GR). The property is located at the northwest corner of S. Cherry Street & Medical Complex Drive at 1635 S. Cherry Street, within the City of Tomball, Harris County, Texas.