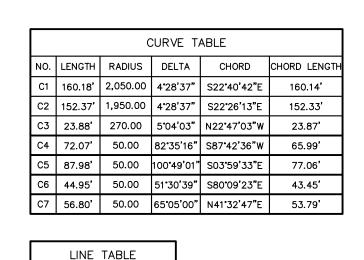

- <u>E.3</u> Minor Plat of <u>HIRSCHFIELD ROAD STORAGE:</u> Lot 1, Block 1 (Total 3.533 Acres) being all of a tract called to be 3.5291 acres in Document 2022135108 OPRHCT, John M. Hooper Survey, Abstract 375, City of Tomball ETJ, Harris County, Texas.
- E.4 Minor Plat of <u>TOMBALL BUSINESS AND TECHNOLOGY PARK, LOTS 4</u>
  <u>AND 8, REPLAT NO. 2:</u> A Subdivision of 2.3631 acres (102,937 Square Feet) being a replat of all of Lot 4-1 and a portion of Lot 8, Block 1, Tomball Business and Technology Park Lot 4 and 8 replat, Film Code No. 698466, H.C.M.R., situated in the Elizabeth Smith League, Abstract No. 70, City of Tomball, Harris County, Texas.