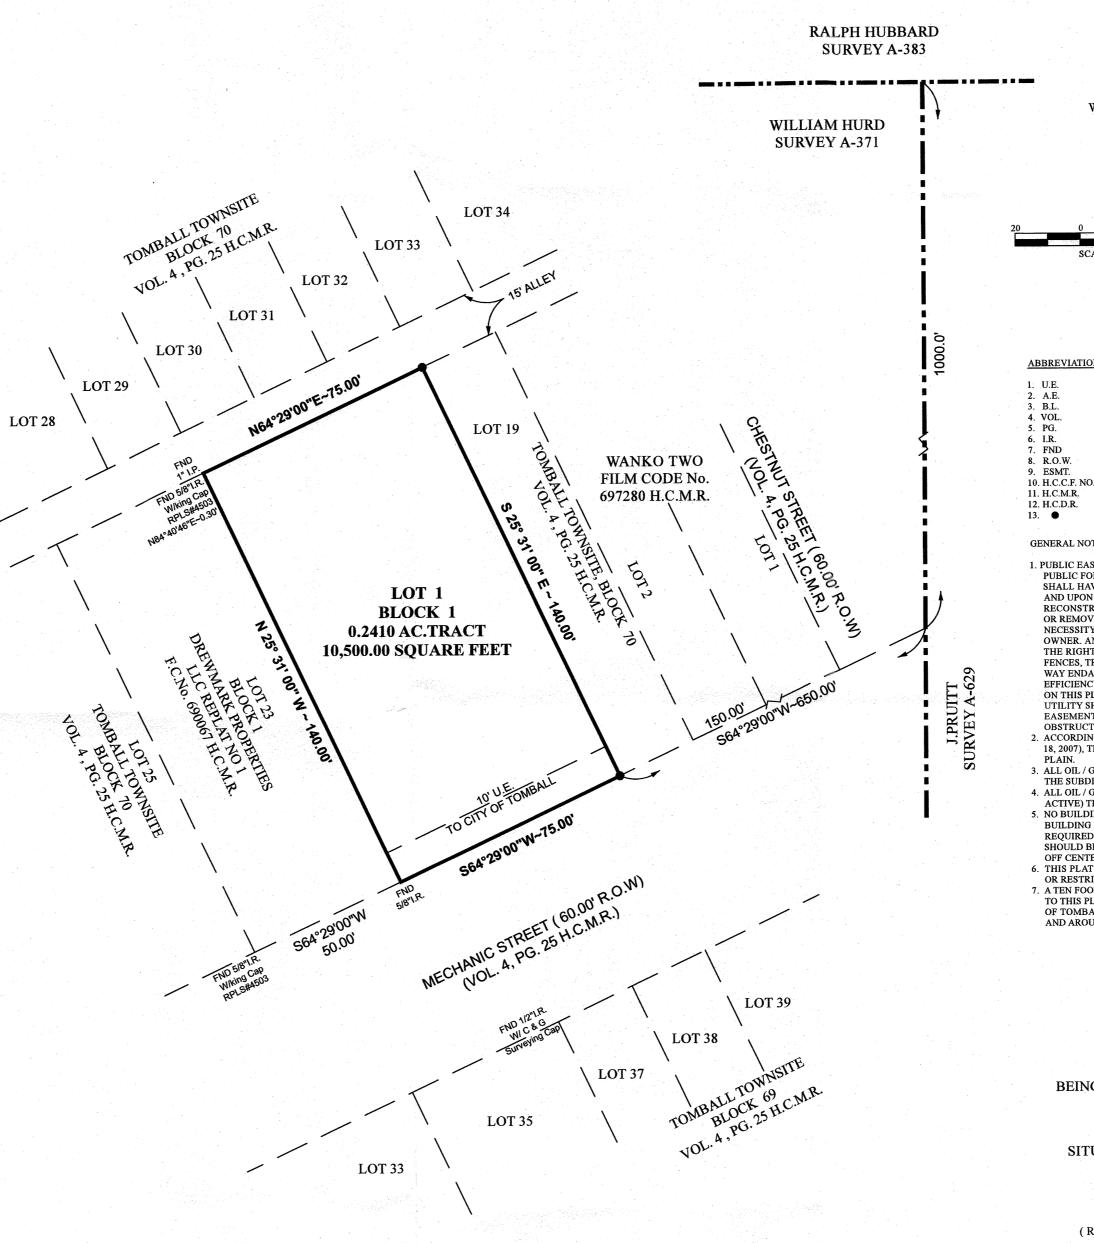

- <u>E.3</u> Minor Plat of <u>HIRSCHFIELD ROAD STORAGE:</u> Lot 1, Block 1 (Total 3.533 Acres) being all of a tract called to be 3.5291 acres in Document 2022135108 OPRHCT, John M. Hooper Survey, Abstract 375, City of Tomball ETJ, Harris County, Texas.
- E.4 Minor Plat of <u>TOMBALL BUSINESS AND TECHNOLOGY PARK, LOTS 4</u>
  <u>AND 8, REPLAT NO. 2:</u> A Subdivision of 2.3631 acres (102,937 Square Feet) being a replat of all of Lot 4-1 and a portion of Lot 8, Block 1, Tomball Business and Technology Park Lot 4 and 8 replat, Film Code No. 698466, H.C.M.R., situated in the Elizabeth Smith League, Abstract No. 70, City of Tomball, Harris County, Texas.

### Planning & Zoning Commission Agenda Item Data Sheet

| Data Sheet                               |                      | <b>Meeting Date:</b> <u>2/13/2023</u>                                                          |
|------------------------------------------|----------------------|------------------------------------------------------------------------------------------------|
| Торіс:                                   |                      |                                                                                                |
|                                          | Oocument 202213      | Lot 1, Block 1 (Total 3.533 Acres) being all of a 5108 OPRHCT, John M. Hooper Survey, Abstract |
| Background:                              |                      |                                                                                                |
| Origination:                             |                      |                                                                                                |
| Recommendation:                          |                      |                                                                                                |
| Staff recommends approval.               |                      |                                                                                                |
| Party(ies) responsible for placing       | this item on age     | nda: Jared Smith (City Planner)                                                                |
| FUNDING (IF APPLICABLE)                  |                      |                                                                                                |
| Are funds specifically designated in the | e current budget for | the full amount required for this purpose?                                                     |
| Yes: No:                                 | If ye                | es, specify Account Number: #                                                                  |
| If no, funds will be transferred from    | account: #           | To Account: #                                                                                  |
| Signed:                                  | Ap                   | proved by:                                                                                     |
| Staff Member                             | Date                 | City Manager Date                                                                              |

## CITY OF TOMBALL

| Plat Name:      | Hirschfield Road Storage                                                                                                                   | Plat Type:         | Final      |
|-----------------|--------------------------------------------------------------------------------------------------------------------------------------------|--------------------|------------|
| Construction I  | Orawings for Public Facilities required?                                                                                                   | Yes No             | N/A X      |
| Plat within Cit | y Limits X Within E                                                                                                                        | xtraterritorial Ju | risdiction |
| Planning and Z  | Zoning Commission Meeting Date:                                                                                                            | February 13, 20    | )23        |
| Tomball, Texas. | has been reviewed for compliance with ex<br>Based on this review, the following commen-<br>tion for consideration in the Platting Process: | U                  | •          |
| Community Deve  | elopment recommends approval of this plat w                                                                                                | ith contingencies. |            |