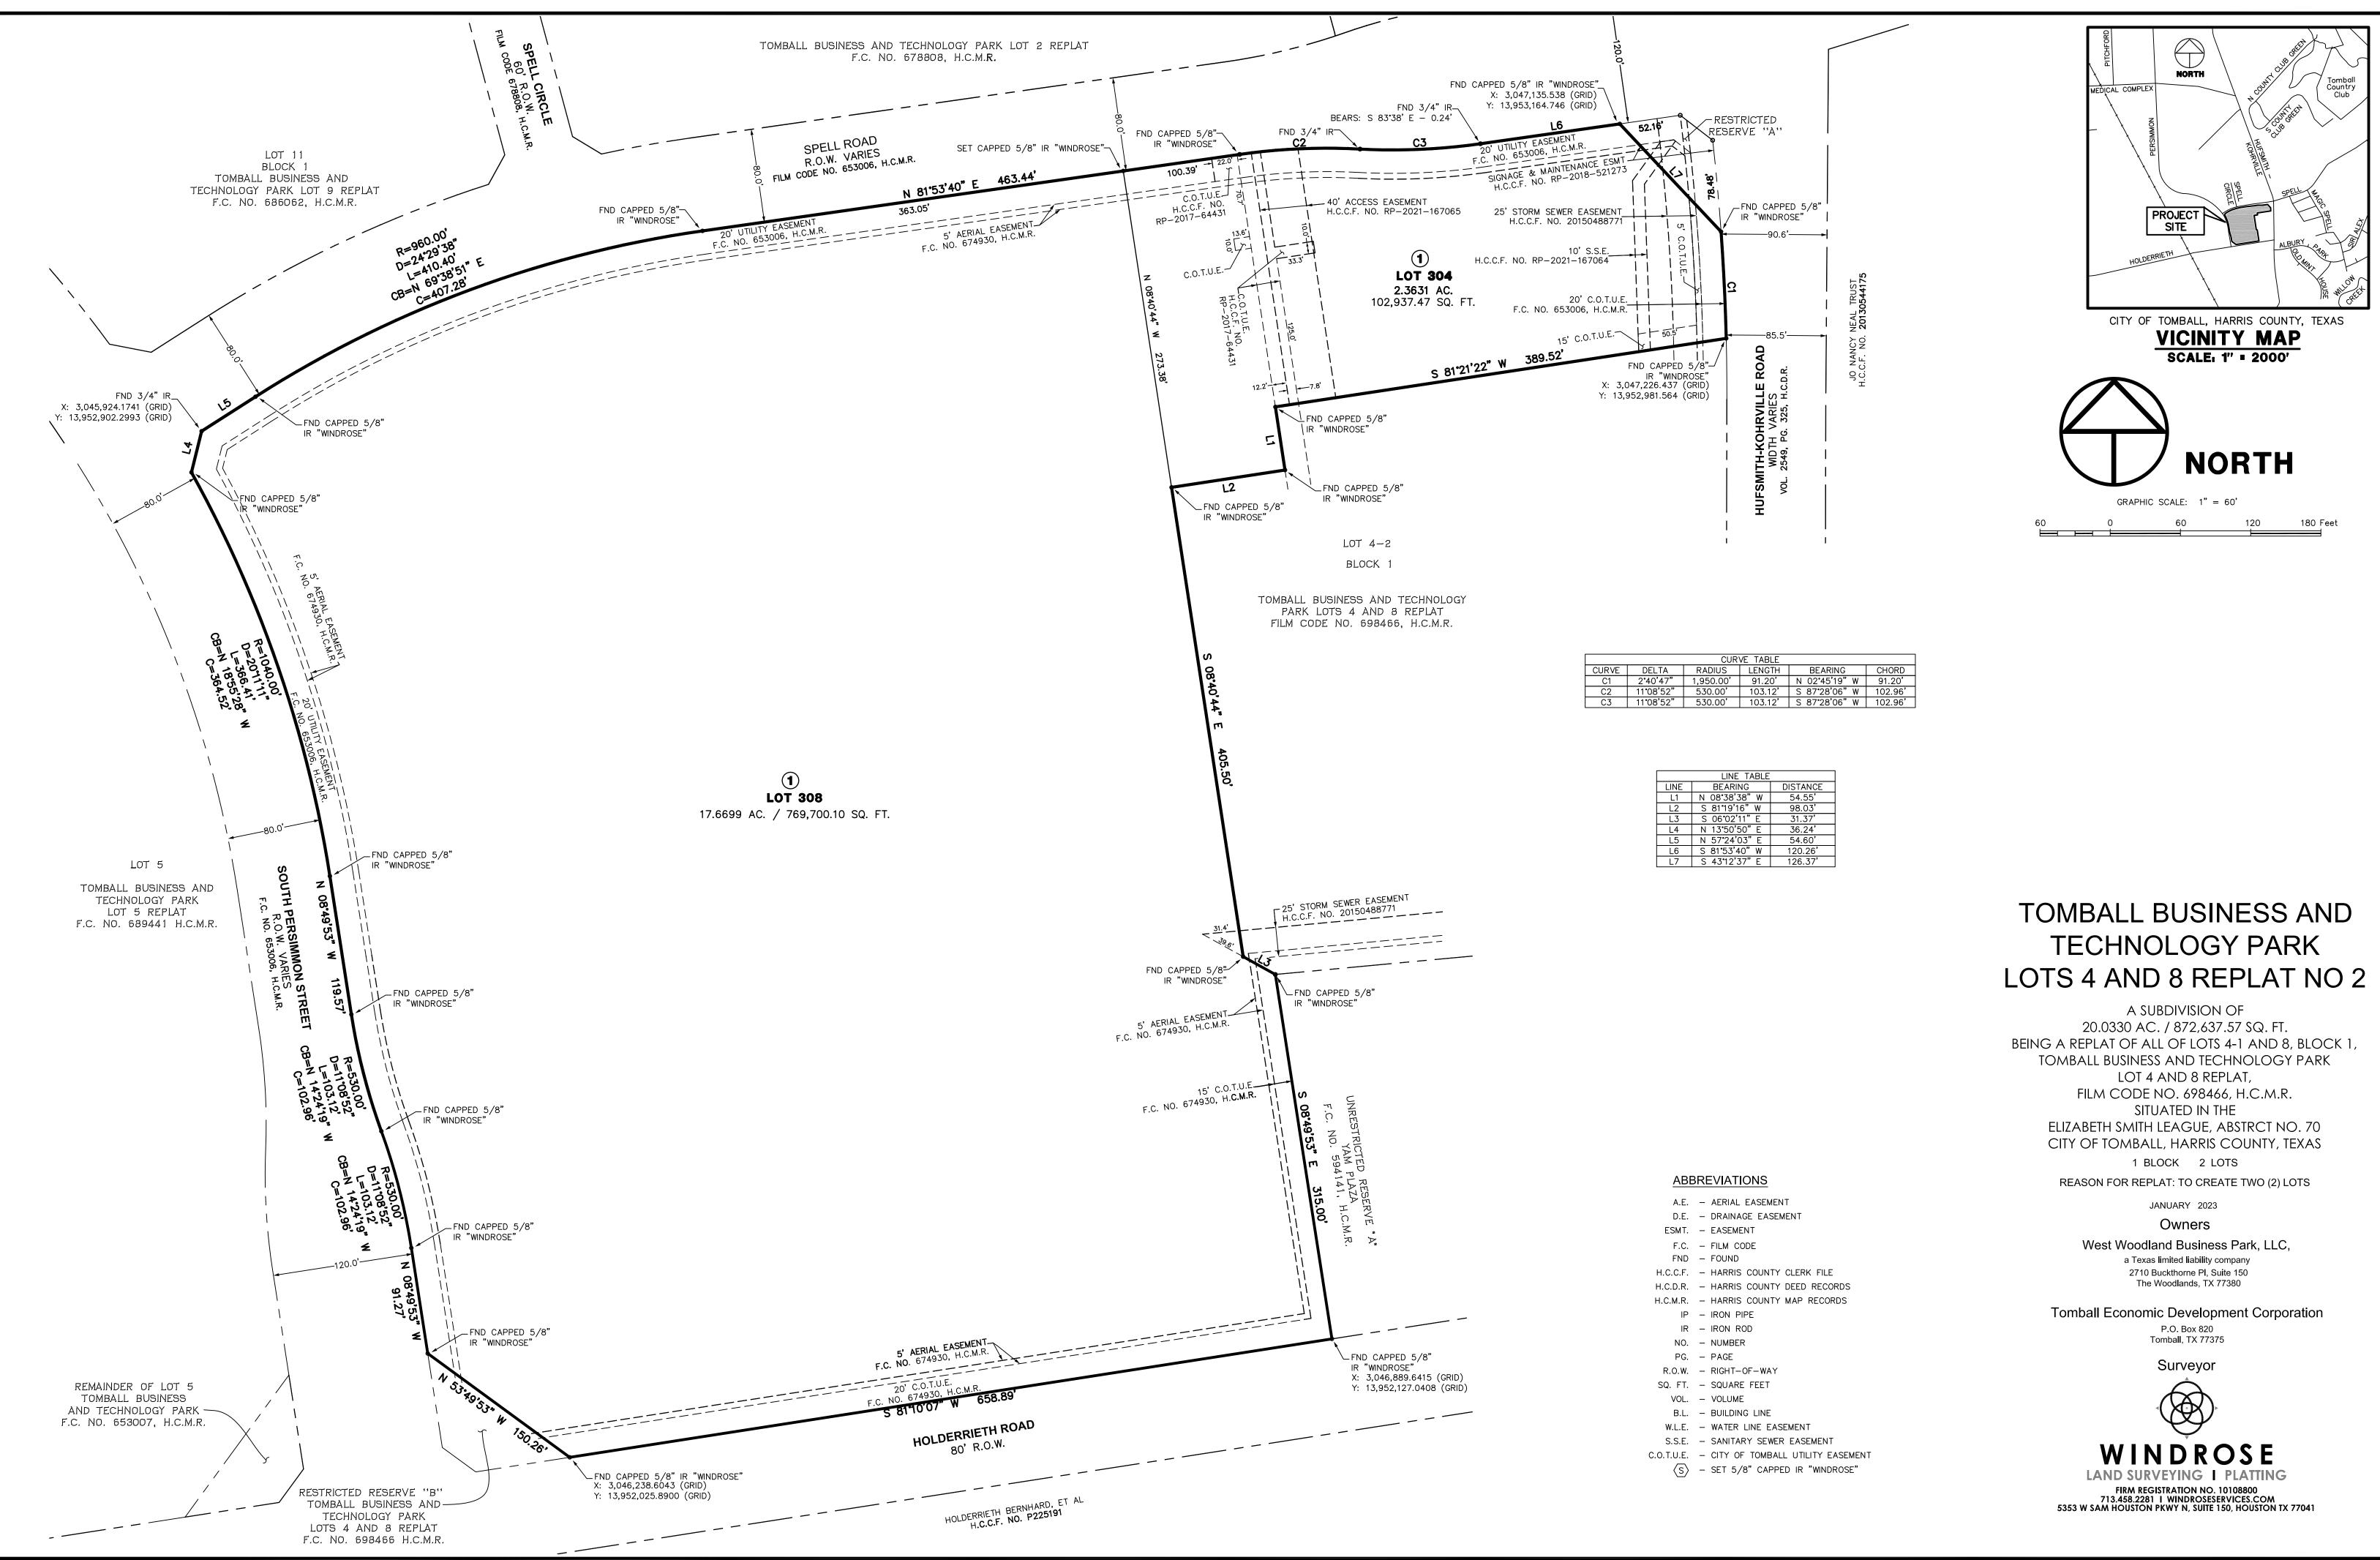

- <u>E.3</u> Minor Plat of <u>HIRSCHFIELD ROAD STORAGE:</u> Lot 1, Block 1 (Total 3.533 Acres) being all of a tract called to be 3.5291 acres in Document 2022135108 OPRHCT, John M. Hooper Survey, Abstract 375, City of Tomball ETJ, Harris County, Texas.
- E.4 Minor Plat of <u>TOMBALL BUSINESS AND TECHNOLOGY PARK, LOTS 4</u>
  <u>AND 8, REPLAT NO. 2:</u> A Subdivision of 2.3631 acres (102,937 Square Feet) being a replat of all of Lot 4-1 and a portion of Lot 8, Block 1, Tomball Business and Technology Park Lot 4 and 8 replat, Film Code No. 698466, H.C.M.R., situated in the Elizabeth Smith League, Abstract No. 70, City of Tomball, Harris County, Texas.