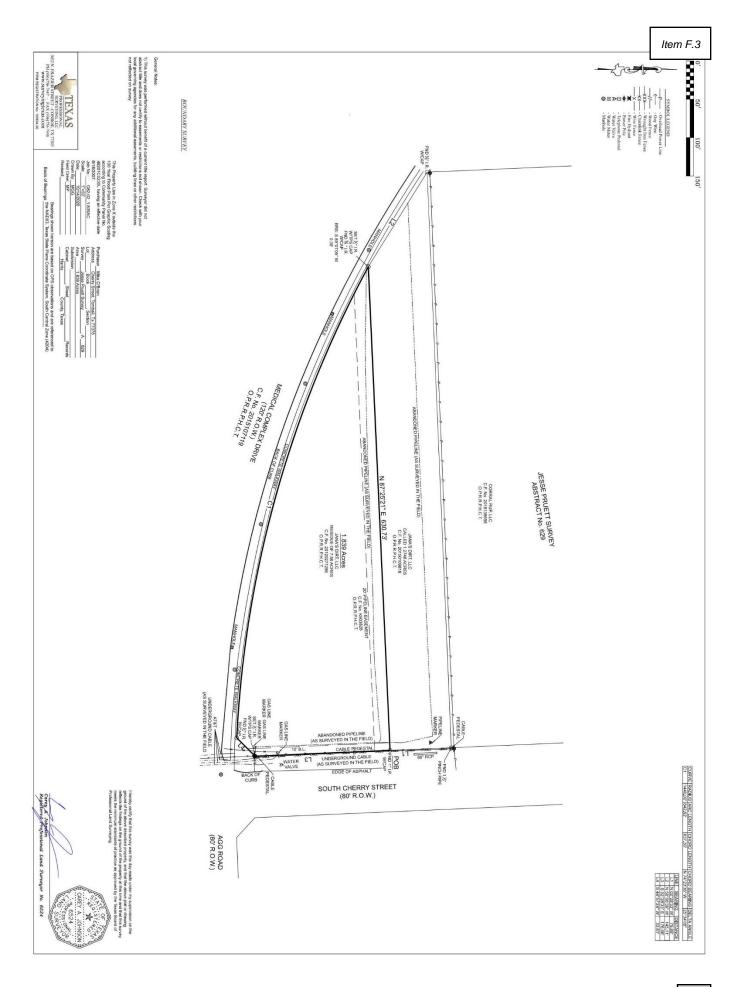

#### F. New Business

- <u>COMMERCIAL NO. 3:</u> A subdivision of 6.9349 acres, being all of Lot 2, Block 1, of Tomball South Commercial, a subdivision in Harris County, Texas, according to the Map or Plat thereof recorded in Film Code No. 632199 of the Map Records of Harris County, Texas.
- Conduct a Public Hearing and Consideration to approve Ordinance Amendment
   OAM23-01: Request by Apex Clean Energy Holdings, LLC to amend Section(s)
   50-2 (Definitions) and Section 50-82 (Use Regulations (Charts)), Subsection (b)
   (Use Charts) of the Tomball Code of Ordinances by adding standards pertaining to "Energy Storage System".
- F.3 Conduct a Public Hearing and consideration to approve **Zoning Case Z23-02**: Request by RIAA Group, LLC. to amend Chapter 50 (Zoning) of the Tomball Code of Ordinances, by rezoning approximately 3.12 acres of land legally described as being portions of Lot 172, in Tomball Townsite from Agricultural (AG) to General Retail (GR). The property is located at the northwest corner of S. Cherry Street & Medical Complex Drive at 1635 S. Cherry Street, within the City of Tomball, Harris County, Texas.