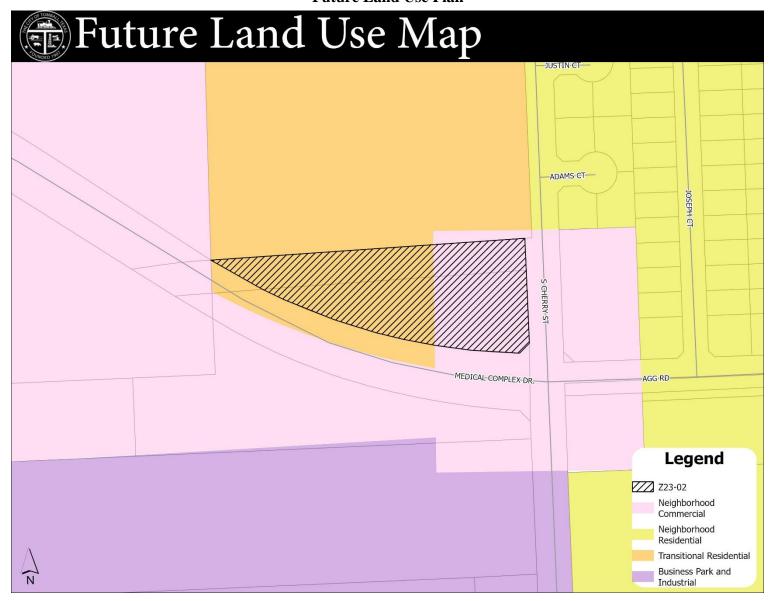

#### F. New Business

- <u>COMMERCIAL NO. 3:</u> A subdivision of 6.9349 acres, being all of Lot 2, Block 1, of Tomball South Commercial, a subdivision in Harris County, Texas, according to the Map or Plat thereof recorded in Film Code No. 632199 of the Map Records of Harris County, Texas.
- Conduct a Public Hearing and Consideration to approve Ordinance Amendment
   OAM23-01: Request by Apex Clean Energy Holdings, LLC to amend Section(s)
   50-2 (Definitions) and Section 50-82 (Use Regulations (Charts)), Subsection (b)
   (Use Charts) of the Tomball Code of Ordinances by adding standards pertaining to "Energy Storage System".
- F.3 Conduct a Public Hearing and consideration to approve **Zoning Case Z23-02**: Request by RIAA Group, LLC. to amend Chapter 50 (Zoning) of the Tomball Code of Ordinances, by rezoning approximately 3.12 acres of land legally described as being portions of Lot 172, in Tomball Townsite from Agricultural (AG) to General Retail (GR). The property is located at the northwest corner of S. Cherry Street & Medical Complex Drive at 1635 S. Cherry Street, within the City of Tomball, Harris County, Texas.