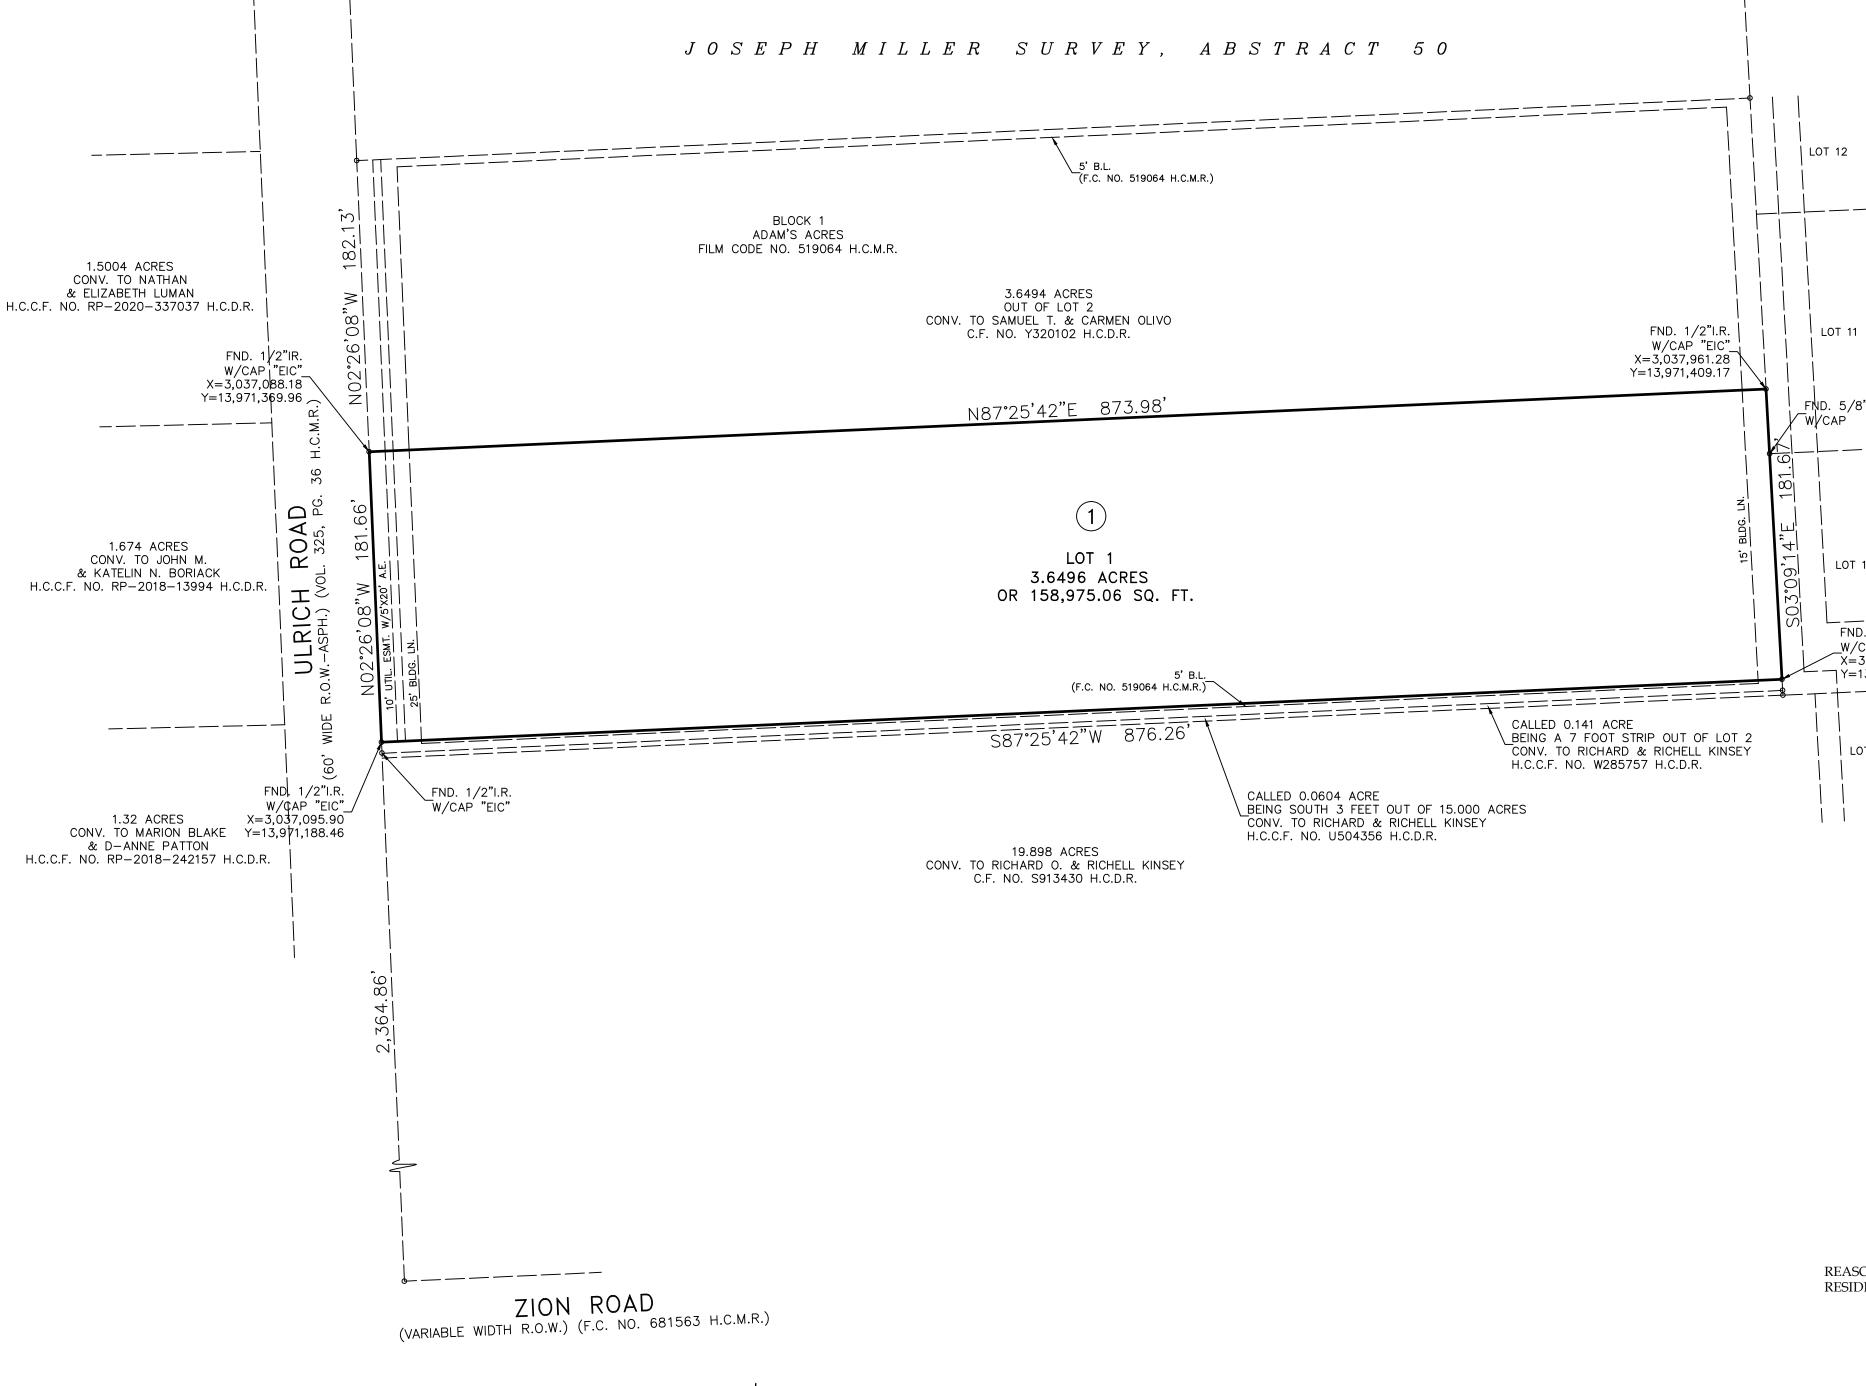

- A. Call to Order
- B. Public Comments and Receipt of Petitions; [At this time, anyone will be allowed to speak on any matter other than personnel matters or matters under litigation, for length of time not to exceed three minutes. No Council/Board discussion or action may take place on a matter until such matter has been placed on an agenda and posted in accordance with law GC, 551.042.]
- C. Reports and Announcements
- D. Approval of Minutes
  - <u>D.1</u> Consideration to Approve the Minutes of the Regular Planning and Zoning Commission Meeting of January 9, 2022.
- E. New Business Non Action Items
  - E.1 Minor Plat of <u>ADAMS ACRES</u>: A Subdivision of 3.6496 acres or (158,975 Square Feet) of land being a replat out of portion of Lot 2, Block 1 of Adam's Acres, recorded in Film Code No. 519064 of the Harris County Map Records in the Joseph Miller Survey, Abstract 50, Harris County Texas.
  - E.2 Minor Plat of ELIM: A Subdivision of a 0.2410 acre tract (10,500.00 Square Feet) being a replat of Lots 20, 21 and 22, Block 70, of Tomball Townsite, as recorded in Volume 4, Page 45, Harris County Map Records, situated in the William Hurd Survey, A-371, City of Tomball, Harris County, Texas.

### Planning & Zoning Commission Agenda Item Data Sheet

| Data Sneet                                  |                   | <b>Meeting Date:</b> <u>02/13/2023</u>                                                                                                     |
|---------------------------------------------|-------------------|--------------------------------------------------------------------------------------------------------------------------------------------|
| Горіс:                                      |                   |                                                                                                                                            |
| 20, 21 and 22, Block 70, of Tomball         | Townsite, as re-  | tract (10,500.00 Square Feet) being a replat of Lots corded in Volume 4, Page 45, Harris County Map City of Tomball, Harris County, Texas. |
| Background:                                 |                   |                                                                                                                                            |
| Origination:                                |                   |                                                                                                                                            |
| Recommendation:                             |                   |                                                                                                                                            |
| Staff recommends approval.                  |                   |                                                                                                                                            |
| Party(ies) responsible for placing thi      | is item on agen   | da: Jared Smith (City Planner)                                                                                                             |
| FUNDING (IF APPLICABLE)                     |                   |                                                                                                                                            |
| Are funds specifically designated in the cu | arrent budget for | the full amount required for this purpose?                                                                                                 |
| Yes: No:                                    | If yes            | s, specify Account Number: #                                                                                                               |
| If no, funds will be transferred from ac    | ecount: #         | To Account: #                                                                                                                              |
| Signed:                                     | App               | roved by:                                                                                                                                  |
| Staff Member                                | Date              | City Manager Date                                                                                                                          |

### **ELIM**

A SUBDIVISION OF 0.2410 ACRE TRACT 10,500.00 SQUARE FEET BEING A REPLAT OF LOTS 20, 21 AND 22, BLOCK 70, OF TOMBALL TOWNSITE, AS RECORDED IN VOLUME 4, PAGE 45,

HARRIS COUNTY MAP RECORDS, SITUATED IN THE WILLIAM HURD SURVEY, A-371 CITY OF TOMBALL,

HARRIS COUNTY, TEXAS CONTAINING

1 LOT 1 BLOCK ( REASON FOR REPLAT TO CREATE 1 RESIDENTIAL LOT ) JANUARY 2023

OWNER

MEHRDAD TOURI

315 MECHANIC STREET TOMBALL TEXAS 77375 (281) 216 - 8104

SURVEYOR

E.I.C. SURVEYING COMPANY FIRM NO. 10033400