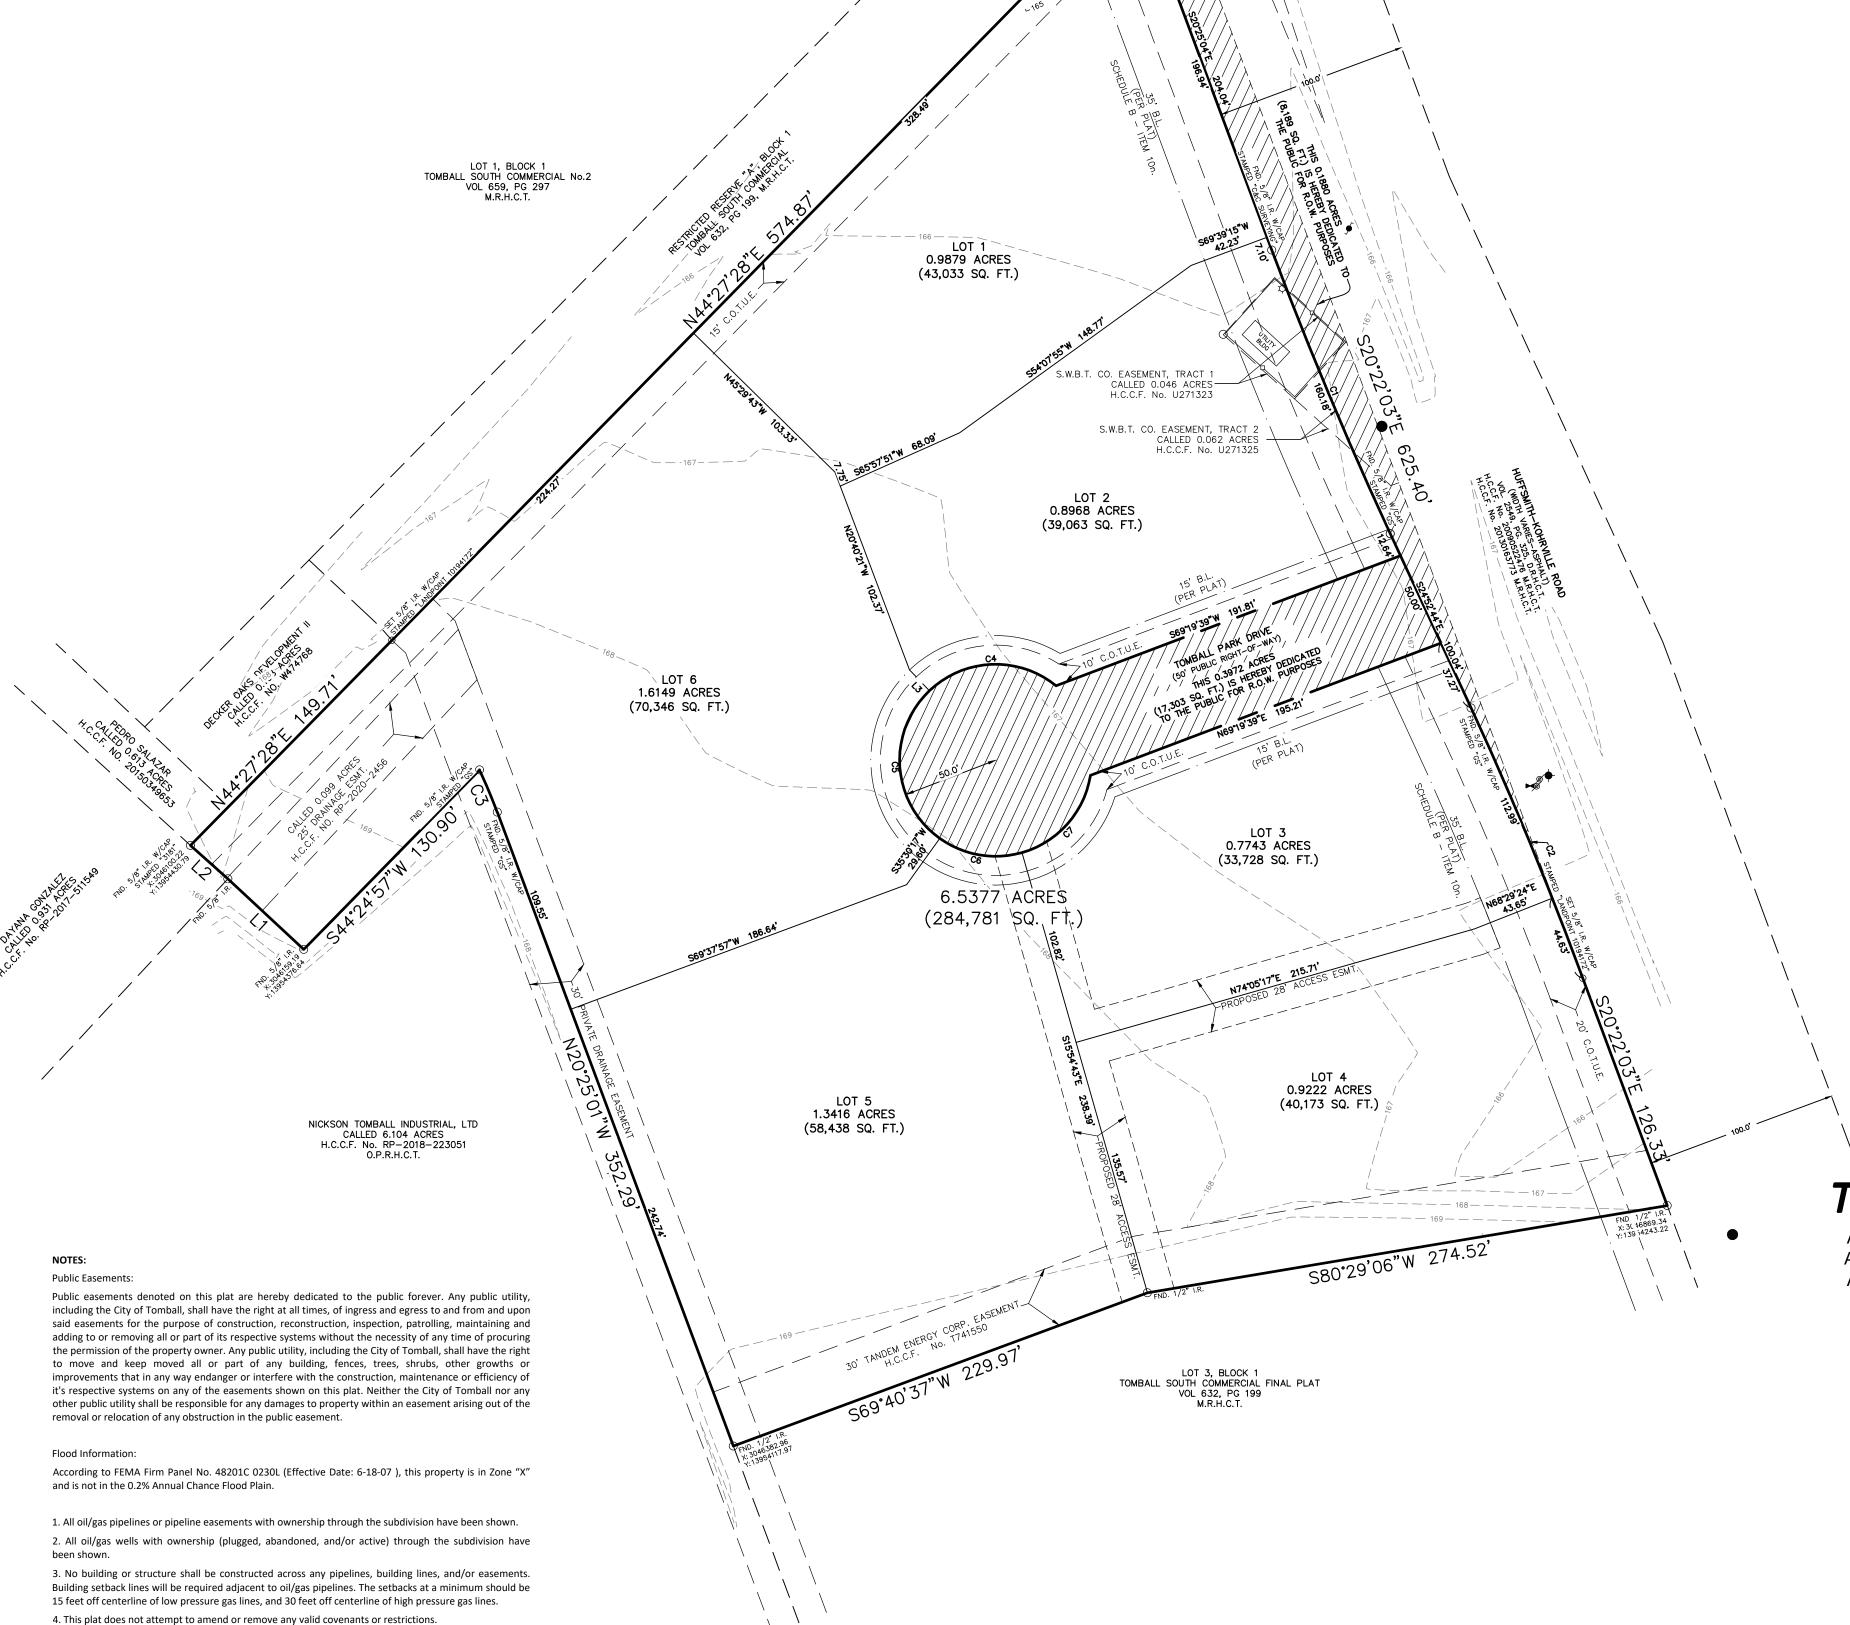

#### F. New Business

- <u>COMMERCIAL NO. 3:</u> A subdivision of 6.9349 acres, being all of Lot 2, Block 1, of Tomball South Commercial, a subdivision in Harris County, Texas, according to the Map or Plat thereof recorded in Film Code No. 632199 of the Map Records of Harris County, Texas.
- Conduct a Public Hearing and Consideration to approve Ordinance Amendment
   OAM23-01: Request by Apex Clean Energy Holdings, LLC to amend Section(s)
   50-2 (Definitions) and Section 50-82 (Use Regulations (Charts)), Subsection (b)
   (Use Charts) of the Tomball Code of Ordinances by adding standards pertaining to "Energy Storage System".
- F.3 Conduct a Public Hearing and consideration to approve **Zoning Case Z23-02**: Request by RIAA Group, LLC. to amend Chapter 50 (Zoning) of the Tomball Code of Ordinances, by rezoning approximately 3.12 acres of land legally described as being portions of Lot 172, in Tomball Townsite from Agricultural (AG) to General Retail (GR). The property is located at the northwest corner of S. Cherry Street & Medical Complex Drive at 1635 S. Cherry Street, within the City of Tomball, Harris County, Texas.