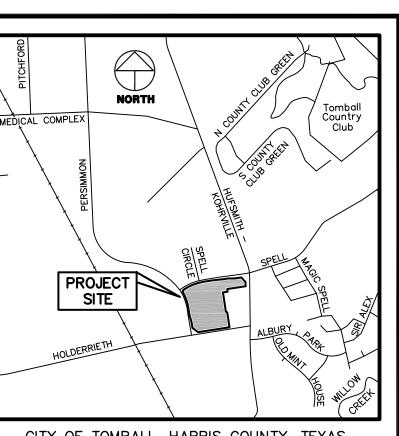

- <u>E.3</u> Minor Plat of <u>HIRSCHFIELD ROAD STORAGE:</u> Lot 1, Block 1 (Total 3.533 Acres) being all of a tract called to be 3.5291 acres in Document 2022135108 OPRHCT, John M. Hooper Survey, Abstract 375, City of Tomball ETJ, Harris County, Texas.
- E.4 Minor Plat of <u>TOMBALL BUSINESS AND TECHNOLOGY PARK, LOTS 4</u>
  <u>AND 8, REPLAT NO. 2:</u> A Subdivision of 2.3631 acres (102,937 Square Feet) being a replat of all of Lot 4-1 and a portion of Lot 8, Block 1, Tomball Business and Technology Park Lot 4 and 8 replat, Film Code No. 698466, H.C.M.R., situated in the Elizabeth Smith League, Abstract No. 70, City of Tomball, Harris County, Texas.