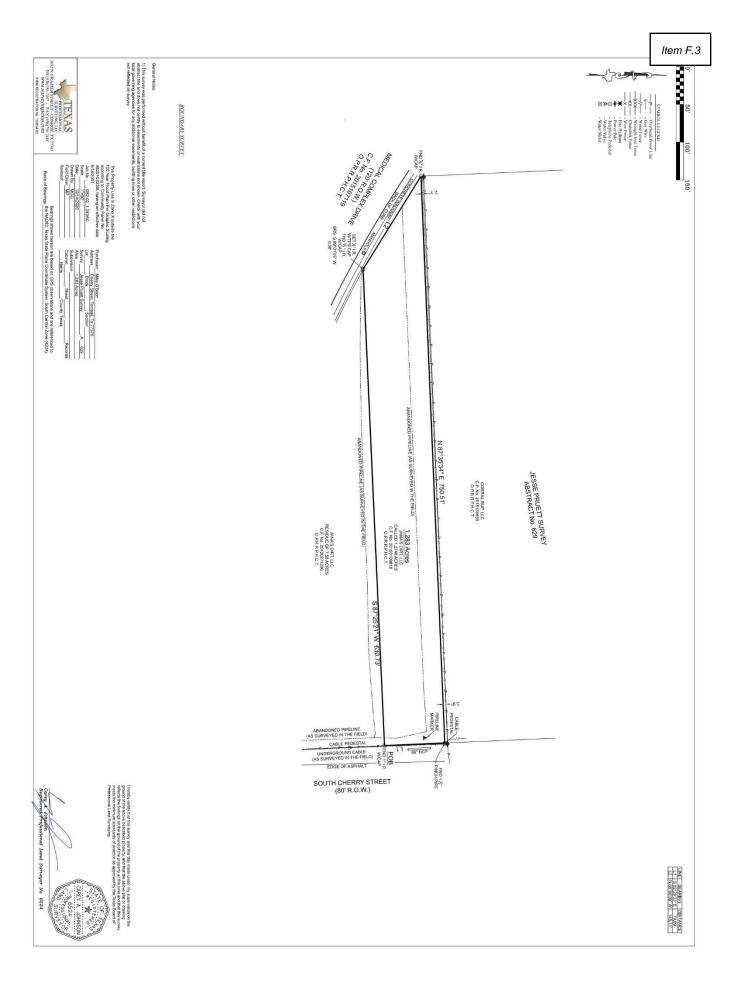

#### F. New Business

- <u>COMMERCIAL NO. 3:</u> A subdivision of 6.9349 acres, being all of Lot 2, Block 1, of Tomball South Commercial, a subdivision in Harris County, Texas, according to the Map or Plat thereof recorded in Film Code No. 632199 of the Map Records of Harris County, Texas.
- Conduct a Public Hearing and Consideration to approve Ordinance Amendment
   OAM23-01: Request by Apex Clean Energy Holdings, LLC to amend Section(s)
   50-2 (Definitions) and Section 50-82 (Use Regulations (Charts)), Subsection (b)
   (Use Charts) of the Tomball Code of Ordinances by adding standards pertaining to "Energy Storage System".
- F.3 Conduct a Public Hearing and consideration to approve **Zoning Case Z23-02**: Request by RIAA Group, LLC. to amend Chapter 50 (Zoning) of the Tomball Code of Ordinances, by rezoning approximately 3.12 acres of land legally described as being portions of Lot 172, in Tomball Townsite from Agricultural (AG) to General Retail (GR). The property is located at the northwest corner of S. Cherry Street & Medical Complex Drive at 1635 S. Cherry Street, within the City of Tomball, Harris County, Texas.