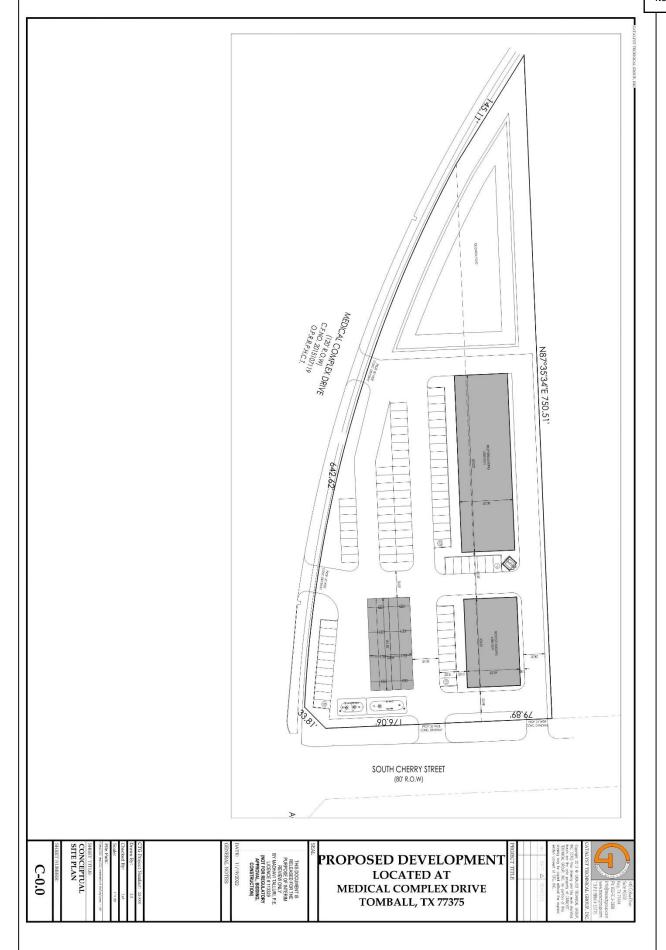

#### F. New Business

- <u>COMMERCIAL NO. 3:</u> A subdivision of 6.9349 acres, being all of Lot 2, Block 1, of Tomball South Commercial, a subdivision in Harris County, Texas, according to the Map or Plat thereof recorded in Film Code No. 632199 of the Map Records of Harris County, Texas.
- Conduct a Public Hearing and Consideration to approve Ordinance Amendment
   OAM23-01: Request by Apex Clean Energy Holdings, LLC to amend Section(s)
   50-2 (Definitions) and Section 50-82 (Use Regulations (Charts)), Subsection (b)
   (Use Charts) of the Tomball Code of Ordinances by adding standards pertaining to "Energy Storage System".
- F.3 Conduct a Public Hearing and consideration to approve **Zoning Case Z23-02**: Request by RIAA Group, LLC. to amend Chapter 50 (Zoning) of the Tomball Code of Ordinances, by rezoning approximately 3.12 acres of land legally described as being portions of Lot 172, in Tomball Townsite from Agricultural (AG) to General Retail (GR). The property is located at the northwest corner of S. Cherry Street & Medical Complex Drive at 1635 S. Cherry Street, within the City of Tomball, Harris County, Texas.