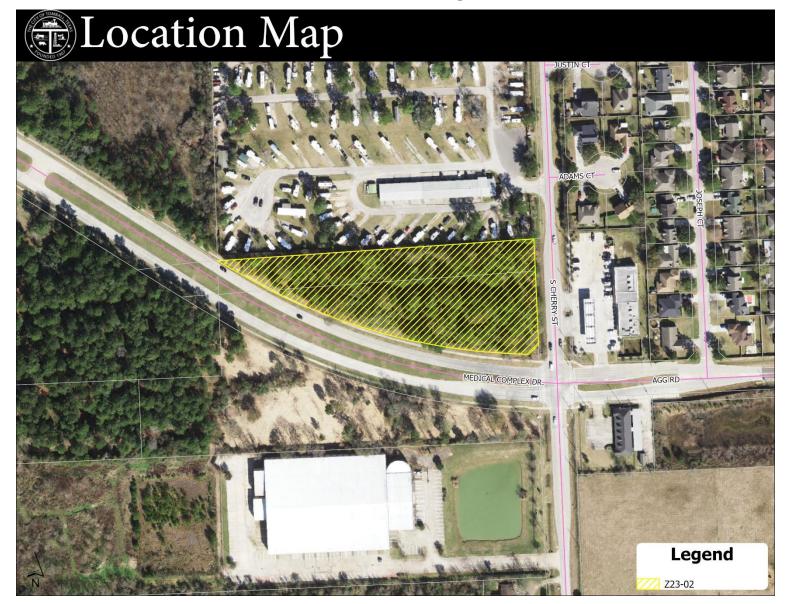

#### F. New Business

- <u>COMMERCIAL NO. 3:</u> A subdivision of 6.9349 acres, being all of Lot 2, Block 1, of Tomball South Commercial, a subdivision in Harris County, Texas, according to the Map or Plat thereof recorded in Film Code No. 632199 of the Map Records of Harris County, Texas.
- Conduct a Public Hearing and Consideration to approve Ordinance Amendment
   OAM23-01: Request by Apex Clean Energy Holdings, LLC to amend Section(s)
   50-2 (Definitions) and Section 50-82 (Use Regulations (Charts)), Subsection (b)
   (Use Charts) of the Tomball Code of Ordinances by adding standards pertaining to "Energy Storage System".
- F.3 Conduct a Public Hearing and consideration to approve **Zoning Case Z23-02**: Request by RIAA Group, LLC. to amend Chapter 50 (Zoning) of the Tomball Code of Ordinances, by rezoning approximately 3.12 acres of land legally described as being portions of Lot 172, in Tomball Townsite from Agricultural (AG) to General Retail (GR). The property is located at the northwest corner of S. Cherry Street & Medical Complex Drive at 1635 S. Cherry Street, within the City of Tomball, Harris County, Texas.