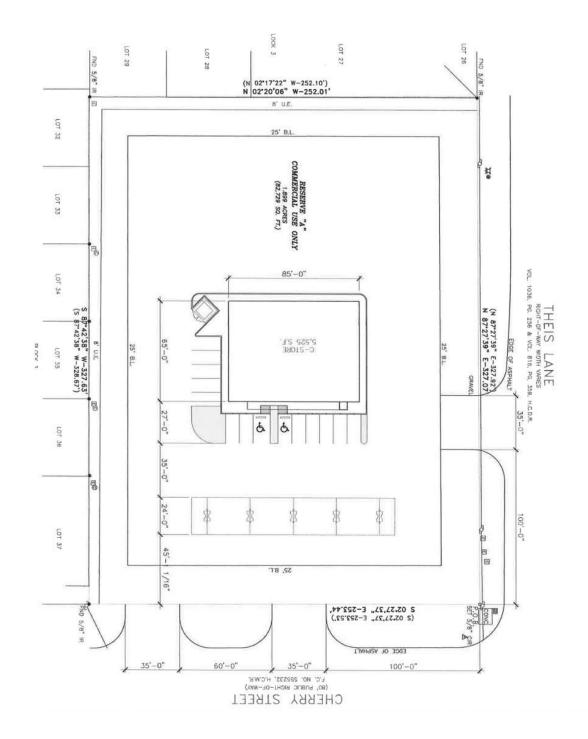

# Rezoning Staff Report

Planning & Zoning Commission Public Hearing Date: October 11, 2021 City Council Public Hearing Date: October 18, 2021

| <b>Rezoning Case:</b>         | P21-369                                                                 |
|-------------------------------|-------------------------------------------------------------------------|
| Rezoning Case.                | 1 21-307                                                                |
| Property Owner(s):            | Louis Smulders                                                          |
| Applicant(s):                 | Louis Smulders                                                          |
| Legal Description:            | Reserve A Block 3 Pine Meadows                                          |
| Location:                     | Southwest corner of Theis Lane and South Cherry Street (Exhibit "A")    |
| Area:                         | Approximately 1.9 acres                                                 |
| <b>Comp Plan Designation:</b> | Neighborhood Residential (Exhibit "B")                                  |
| Present Zoning and Use:       | Single-Family 6 District (Exhibit "C") / Undeveloped (Exhibit "D")      |
| Request:                      | Rezone from the Single-Family 6 District to the General Retail District |

## ANALYSIS

**Location**: The subject site, approximately 1.9 acres is located at the southwest corner of Theis Lane and South Cherry Street and was originally part of the Pine Meadows subdivision plat. Goodson Distribution Center is located to the north of the property and single-family residences are located to the east, south and west.