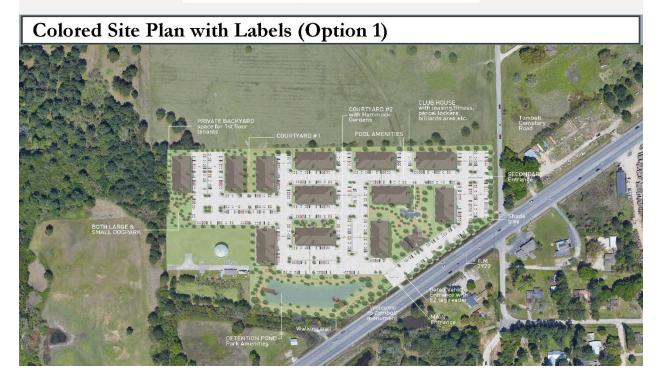

| 90                 | 130                  |
| Internet/Cable                     | 80                 | 110                  |
| Water/Sewer                        | 40                 | 50                   |
| Gas                                | 25                 | 50                   |
| Landscaping                        | -                  | 75                   |
| HOA Fee                            | -                  | 100                  |
| Total Monthly Cost                 | \$1,645            | \$2,377              |
| Income Requirement                 | \$50,000           | \$86,000             |
| \$ Due - Lease   Buy               | \$1,485            | \$67,500             |

\*Payment for "Own" scenario using 20% Down Payment, 3.5% Rate & 30-Year Mortgage



# Superior Exterior/Amenities/Greenspace from previous projects



# Superior Interior Designs/Features/Layouts



### • Full size washer & dryer

- **Oversized patios/balconies**
- Quartz countertops
- Stainless steel appliances
- Oversized islands
- Modern tile backsplashes
- Frameless glass mirrors
- Handmade undermount kitchen sinks
- Eco-friendly double paned windows
- Large walk-in closets with metal hanging rods
- Modern 2" faux wood blinds
- Backlit LED Mirrors
- Soft close hinges and drawer slides
- Built-in trash drawers in all kitchens
- Trash valet included
- Plywood cabinets painted/stained on the inside
- Dual vanities
- Crown molding at all upper cabinets
- Stained/painted islands on the backside
- Tile floors in the bathrooms
- Extra sound proofing in all units



# City