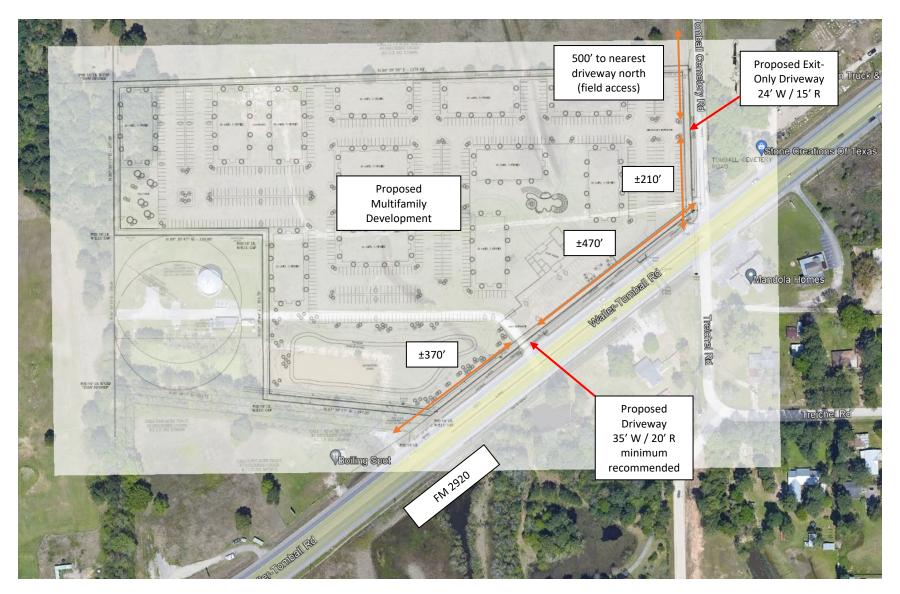

4. Consideration to approve Zoning Case P21-352: Request by Creek Road and CTC Residential to amend Chapter 50 (Zoning) of the Tomball Code of Ordinances by rezoning approximately 18 acres of land legally described as Tracts 1B & 2C Abstract 311 C GOODRICH, from the Commercial District to the Planned Development (PD-18) District. The property is generally located at the northwest corner of the intersection of FM 2920 and Tomball Cemetery Road, within the City of Tomball, Harris County, Texas.

- Conduct Public Hearing on **Zoning Case P21-352**
- Adopt, on First Reading, Ordinance No. 2021-35, an ordinance of the City of Tomball, Texas, requesting to amend Chapter 50 (Zoning) of the Tomball Code of Ordinances Official Zoning Map for property that is approximately 18 acres of land, legally described as Tracts 1B & 2C, Abstract 311 C Goodrich within the City of Tomball, Harris County, Texas; from Commercial District to the Planned Development District (PD-18); being generally located at the northwest corner of the intersection of FM 2920 and Tomball Cemetery Road; providing for severability; providing for a penalty of an amount not to exceed \$2,000 for each day of violation of any provision hereof, making findings of fact; and providing for other related matters.
- 5. Approve Donation of the City of Tomball Emergency Warning Siren to the Spring Creek County Historical Association and In-Kind Services for the Removal and Transportation of the Siren at the Tomball Museum Center, 510 N. Pine Street
- 6. Approve Tomball Sister City Organization request for the Amount of \$160,000 for the Tomball German Christmas Market on December 10-12, 2021 and the Tomball German Heritage Festival on March 25-26, 2022
- 7. Approve Resolution No. 2021-40 a Resolution of the City Council of the City of Tomball, Texas, Casting Its Ballot for the Election of a Person to the Board of Directors of the Harris County Appraisal District