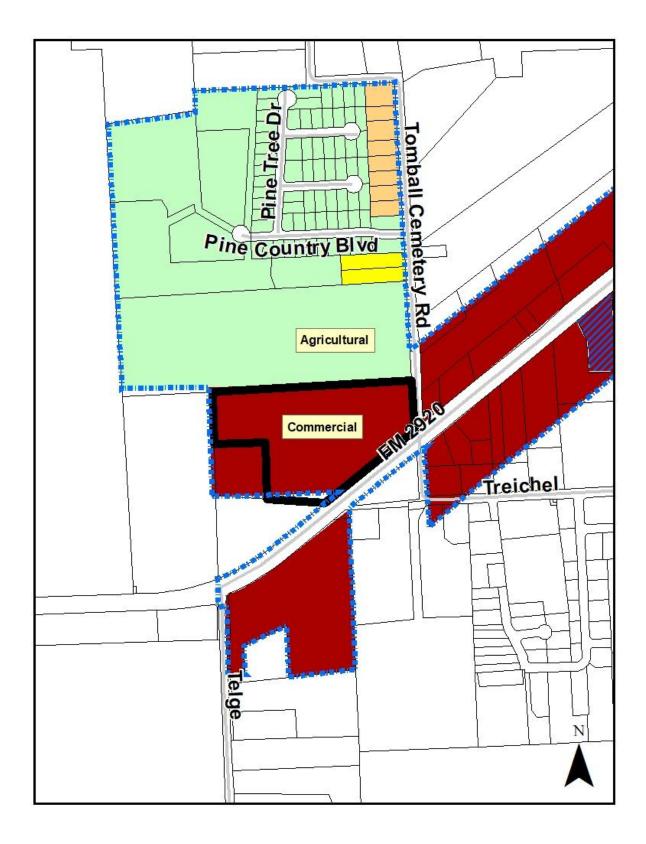

4. Consideration to approve Zoning Case P21-352: Request by Creek Road and CTC Residential to amend Chapter 50 (Zoning) of the Tomball Code of Ordinances by rezoning approximately 18 acres of land legally described as Tracts 1B & 2C Abstract 311 C GOODRICH, from the Commercial District to the Planned Development (PD-18) District. The property is generally located at the northwest corner of the intersection of FM 2920 and Tomball Cemetery Road, within the City of Tomball, Harris County, Texas.

- Conduct Public Hearing on **Zoning Case P21-352**
- Adopt, on First Reading, Ordinance No. 2021-35, an ordinance of the City of Tomball, Texas, requesting to amend Chapter 50 (Zoning) of the Tomball Code of Ordinances Official Zoning Map for property that is approximately 18 acres of land, legally described as Tracts 1B & 2C, Abstract 311 C Goodrich within the City of Tomball, Harris County, Texas; from Commercial District to the Planned Development District (PD-18); being generally located at the northwest corner of the intersection of FM 2920 and Tomball Cemetery Road; providing for severability; providing for a penalty of an amount not to exceed \$2,000 for each day of violation of any provision hereof, making findings of fact; and providing for other related matters.
- 5. Approve Donation of the City of Tomball Emergency Warning Siren to the Spring Creek County Historical Association and In-Kind Services for the Removal and Transportation of the Siren at the Tomball Museum Center, 510 N. Pine Street
- 6. Approve Tomball Sister City Organization request for the Amount of \$160,000 for the Tomball German Christmas Market on December 10-12, 2021 and the Tomball German Heritage Festival on March 25-26, 2022
- 7. Approve Resolution No. 2021-40 a Resolution of the City Council of the City of Tomball, Texas, Casting Its Ballot for the Election of a Person to the Board of Directors of the Harris County Appraisal District

## Adjacent Zoning & Land Uses:

North: Commercial District / Goodson Distribution
South: Single-Family 6 District / Single-family residences (Pine Meadows subdivision)
West: Single-Family 6 District / Single-family residences (Pine Meadows subdivision)
East: Single-Family 20 Estate and Light Industrial Districts / Single-family residences