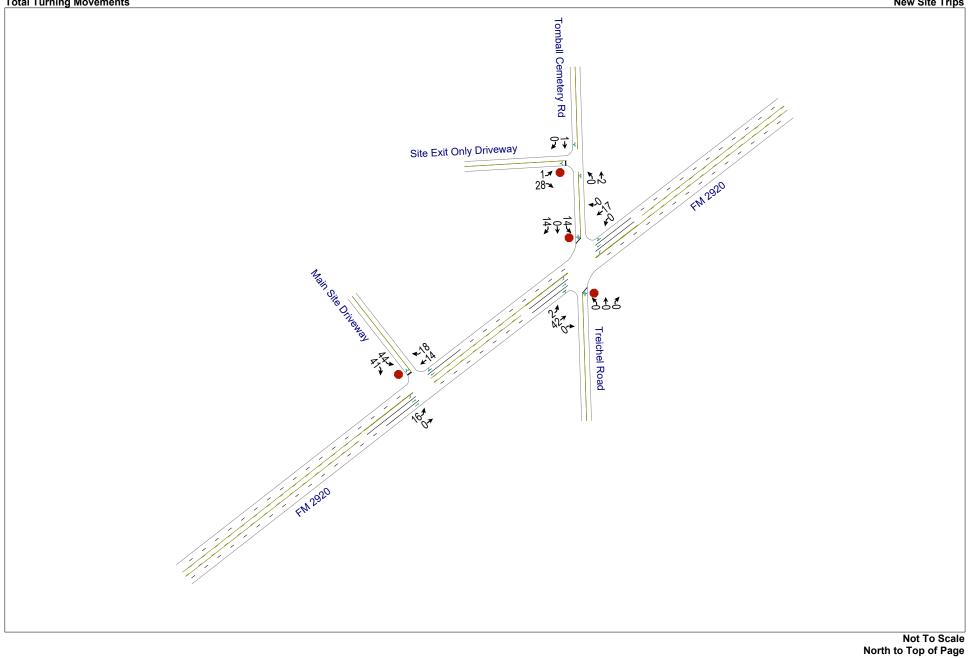

4. Consideration to approve Zoning Case P21-352: Request by Creek Road and CTC Residential to amend Chapter 50 (Zoning) of the Tomball Code of Ordinances by rezoning approximately 18 acres of land legally described as Tracts 1B & 2C Abstract 311 C GOODRICH, from the Commercial District to the Planned Development (PD-18) District. The property is generally located at the northwest corner of the intersection of FM 2920 and Tomball Cemetery Road, within the City of Tomball, Harris County, Texas.

- Conduct Public Hearing on **Zoning Case P21-352**
- Adopt, on First Reading, Ordinance No. 2021-35, an ordinance of the City of Tomball, Texas, requesting to amend Chapter 50 (Zoning) of the Tomball Code of Ordinances Official Zoning Map for property that is approximately 18 acres of land, legally described as Tracts 1B & 2C, Abstract 311 C Goodrich within the City of Tomball, Harris County, Texas; from Commercial District to the Planned Development District (PD-18); being generally located at the northwest corner of the intersection of FM 2920 and Tomball Cemetery Road; providing for severability; providing for a penalty of an amount not to exceed \$2,000 for each day of violation of any provision hereof, making findings of fact; and providing for other related matters.
- 5. Approve Donation of the City of Tomball Emergency Warning Siren to the Spring Creek County Historical Association and In-Kind Services for the Removal and Transportation of the Siren at the Tomball Museum Center, 510 N. Pine Street
- 6. Approve Tomball Sister City Organization request for the Amount of \$160,000 for the Tomball German Christmas Market on December 10-12, 2021 and the Tomball German Heritage Festival on March 25-26, 2022
- 7. Approve Resolution No. 2021-40 a Resolution of the City Council of the City of Tomball, Texas, Casting Its Ballot for the Election of a Person to the Board of Directors of the Harris County Appraisal District