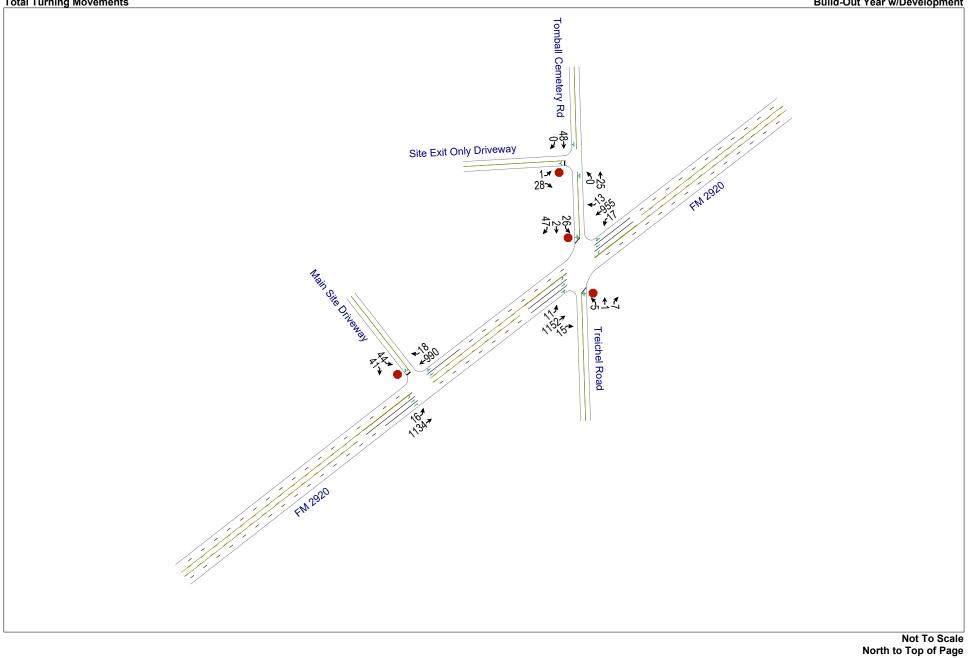

4. Consideration to approve Zoning Case P21-352: Request by Creek Road and CTC Residential to amend Chapter 50 (Zoning) of the Tomball Code of Ordinances by rezoning approximately 18 acres of land legally described as Tracts 1B & 2C Abstract 311 C GOODRICH, from the Commercial District to the Planned Development (PD-18) District. The property is generally located at the northwest corner of the intersection of FM 2920 and Tomball Cemetery Road, within the City of Tomball, Harris County, Texas.

- Conduct Public Hearing on **Zoning Case P21-352**
- Adopt, on First Reading, Ordinance No. 2021-35, an ordinance of the City of Tomball, Texas, requesting to amend Chapter 50 (Zoning) of the Tomball Code of Ordinances Official Zoning Map for property that is approximately 18 acres of land, legally described as Tracts 1B & 2C, Abstract 311 C Goodrich within the City of Tomball, Harris County, Texas; from Commercial District to the Planned Development District (PD-18); being generally located at the northwest corner of the intersection of FM 2920 and Tomball Cemetery Road; providing for severability; providing for a penalty of an amount not to exceed \$2,000 for each day of violation of any provision hereof, making findings of fact; and providing for other related matters.
- 5. Approve Donation of the City of Tomball Emergency Warning Siren to the Spring Creek County Historical Association and In-Kind Services for the Removal and Transportation of the Siren at the Tomball Museum Center, 510 N. Pine Street
- 6. Approve Tomball Sister City Organization request for the Amount of \$160,000 for the Tomball German Christmas Market on December 10-12, 2021 and the Tomball German Heritage Festival on March 25-26, 2022
- 7. Approve Resolution No. 2021-40 a Resolution of the City Council of the City of Tomball, Texas, Casting Its Ballot for the Election of a Person to the Board of Directors of the Harris County Appraisal District