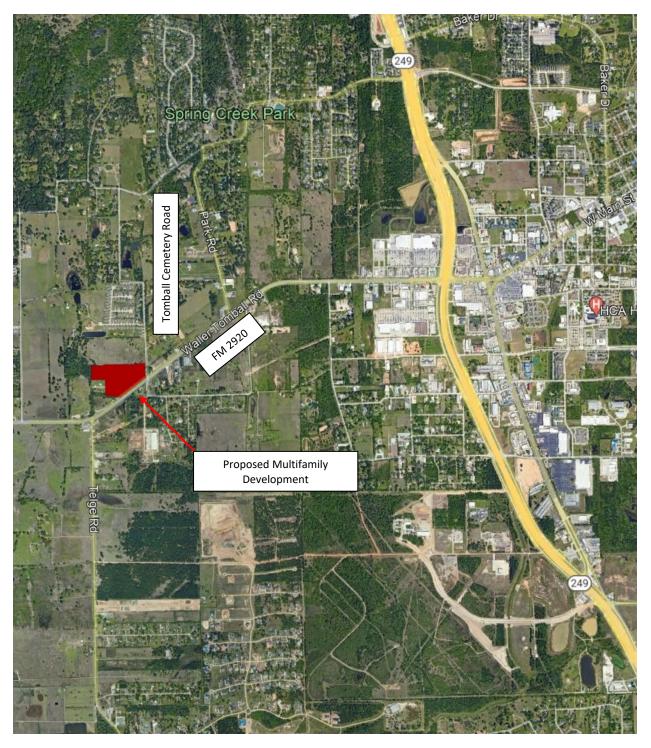

4. Consideration to approve Zoning Case P21-352: Request by Creek Road and CTC Residential to amend Chapter 50 (Zoning) of the Tomball Code of Ordinances by rezoning approximately 18 acres of land legally described as Tracts 1B & 2C Abstract 311 C GOODRICH, from the Commercial District to the Planned Development (PD-18) District. The property is generally located at the northwest corner of the intersection of FM 2920 and Tomball Cemetery Road, within the City of Tomball, Harris County, Texas.

- Conduct Public Hearing on **Zoning Case P21-352**
- Adopt, on First Reading, Ordinance No. 2021-35, an ordinance of the City of Tomball, Texas, requesting to amend Chapter 50 (Zoning) of the Tomball Code of Ordinances Official Zoning Map for property that is approximately 18 acres of land, legally described as Tracts 1B & 2C, Abstract 311 C Goodrich within the City of Tomball, Harris County, Texas; from Commercial District to the Planned Development District (PD-18); being generally located at the northwest corner of the intersection of FM 2920 and Tomball Cemetery Road; providing for severability; providing for a penalty of an amount not to exceed \$2,000 for each day of violation of any provision hereof, making findings of fact; and providing for other related matters.
- 5. Approve Donation of the City of Tomball Emergency Warning Siren to the Spring Creek County Historical Association and In-Kind Services for the Removal and Transportation of the Siren at the Tomball Museum Center, 510 N. Pine Street
- 6. Approve Tomball Sister City Organization request for the Amount of \$160,000 for the Tomball German Christmas Market on December 10-12, 2021 and the Tomball German Heritage Festival on March 25-26, 2022
- 7. Approve Resolution No. 2021-40 a Resolution of the City Council of the City of Tomball, Texas, Casting Its Ballot for the Election of a Person to the Board of Directors of the Harris County Appraisal District