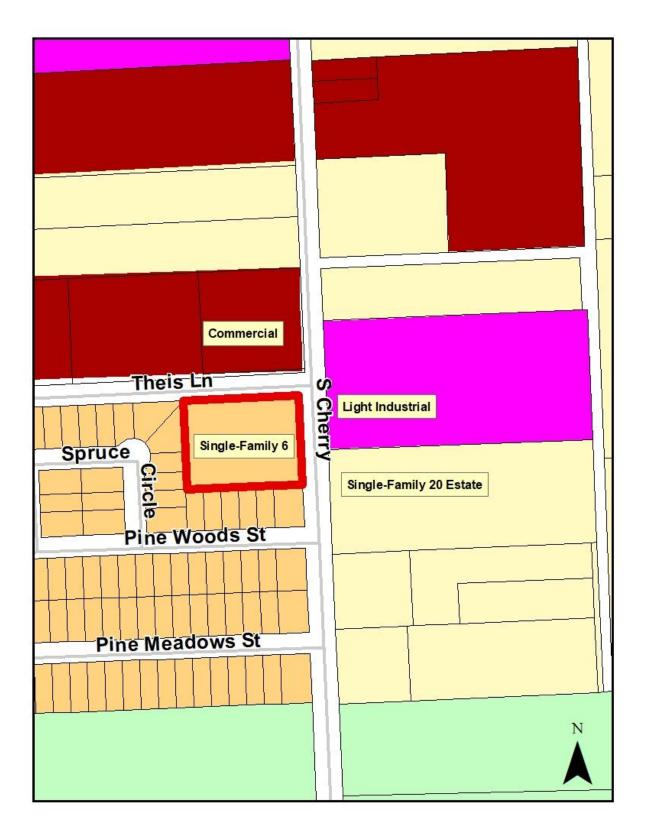

# Rezoning Staff Report

Planning & Zoning Commission Public Hearing Date: October 11, 2021 City Council Public Hearing Date: October 18, 2021

| <b>Rezoning Case:</b>         | P21-369                                                                 |
|-------------------------------|-------------------------------------------------------------------------|
| Rezoning Case.                | 1 21-307                                                                |
| Property Owner(s):            | Louis Smulders                                                          |
| Applicant(s):                 | Louis Smulders                                                          |
| Legal Description:            | Reserve A Block 3 Pine Meadows                                          |
| Location:                     | Southwest corner of Theis Lane and South Cherry Street (Exhibit "A")    |
| Area:                         | Approximately 1.9 acres                                                 |
| <b>Comp Plan Designation:</b> | Neighborhood Residential (Exhibit "B")                                  |
| Present Zoning and Use:       | Single-Family 6 District (Exhibit "C") / Undeveloped (Exhibit "D")      |
| Request:                      | Rezone from the Single-Family 6 District to the General Retail District |

## Adjacent Zoning & Land Uses:

North: Commercial District / Goodson Distribution
South: Single-Family 6 District / Single-family residences (Pine Meadows subdivision)
West: Single-Family 6 District / Single-family residences (Pine Meadows subdivision)
East: Single-Family 20 Estate and Light Industrial Districts / Single-family residences

#### Exhibit "C" Zoning Map