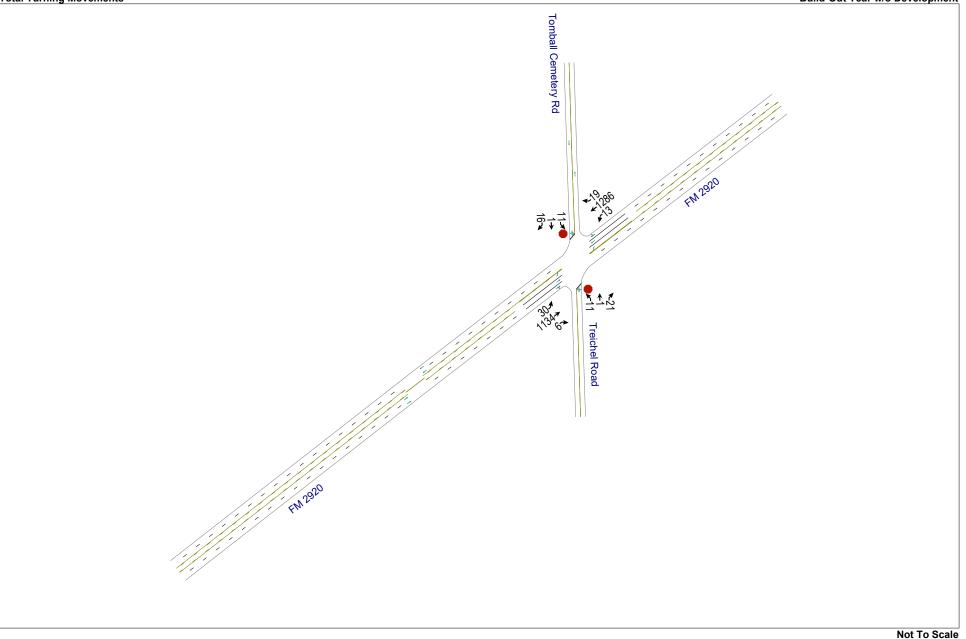

4. Consideration to approve Zoning Case P21-352: Request by Creek Road and CTC Residential to amend Chapter 50 (Zoning) of the Tomball Code of Ordinances by rezoning approximately 18 acres of land legally described as Tracts 1B & 2C Abstract 311 C GOODRICH, from the Commercial District to the Planned Development (PD-18) District. The property is generally located at the northwest corner of the intersection of FM 2920 and Tomball Cemetery Road, within the City of Tomball, Harris County, Texas.

- Conduct Public Hearing on **Zoning Case P21-352**
- Adopt, on First Reading, Ordinance No. 2021-35, an ordinance of the City of Tomball, Texas, requesting to amend Chapter 50 (Zoning) of the Tomball Code of Ordinances Official Zoning Map for property that is approximately 18 acres of land, legally described as Tracts 1B & 2C, Abstract 311 C Goodrich within the City of Tomball, Harris County, Texas; from Commercial District to the Planned Development District (PD-18); being generally located at the northwest corner of the intersection of FM 2920 and Tomball Cemetery Road; providing for severability; providing for a penalty of an amount not to exceed \$2,000 for each day of violation of any provision hereof, making findings of fact; and providing for other related matters.
- 5. Approve Donation of the City of Tomball Emergency Warning Siren to the Spring Creek County Historical Association and In-Kind Services for the Removal and Transportation of the Siren at the Tomball Museum Center, 510 N. Pine Street
- 6. Approve Tomball Sister City Organization request for the Amount of \$160,000 for the Tomball German Christmas Market on December 10-12, 2021 and the Tomball German Heritage Festival on March 25-26, 2022
- 7. Approve Resolution No. 2021-40 a Resolution of the City Council of the City of Tomball, Texas, Casting Its Ballot for the Election of a Person to the Board of Directors of the Harris County Appraisal District