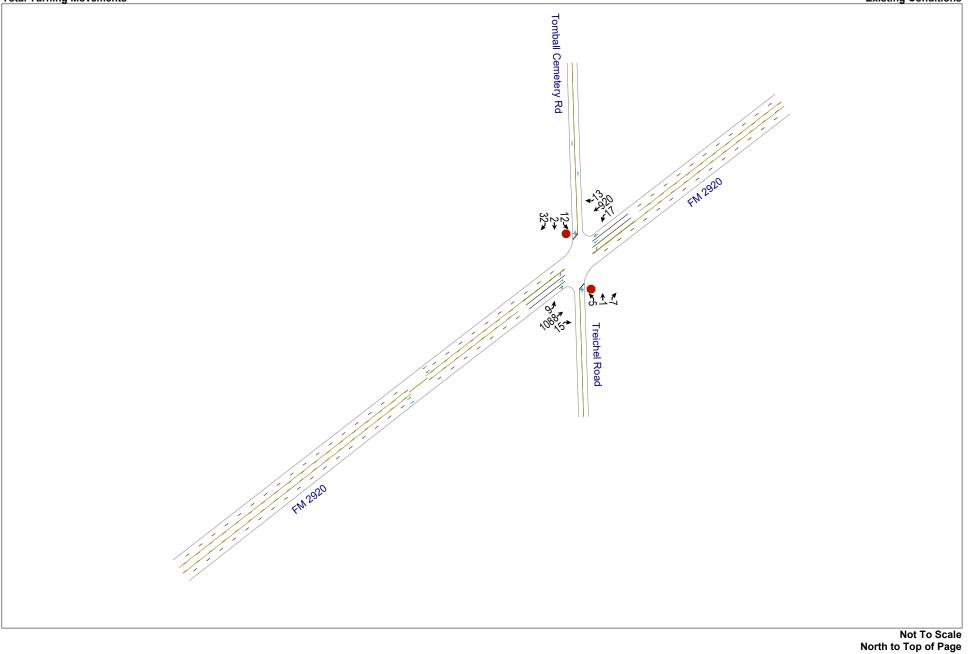

4. Consideration to approve Zoning Case P21-352: Request by Creek Road and CTC Residential to amend Chapter 50 (Zoning) of the Tomball Code of Ordinances by rezoning approximately 18 acres of land legally described as Tracts 1B & 2C Abstract 311 C GOODRICH, from the Commercial District to the Planned Development (PD-18) District. The property is generally located at the northwest corner of the intersection of FM 2920 and Tomball Cemetery Road, within the City of Tomball, Harris County, Texas.

- Conduct Public Hearing on **Zoning Case P21-352**
- Adopt, on First Reading, Ordinance No. 2021-35, an ordinance of the City of Tomball, Texas, requesting to amend Chapter 50 (Zoning) of the Tomball Code of Ordinances Official Zoning Map for property that is approximately 18 acres of land, legally described as Tracts 1B & 2C, Abstract 311 C Goodrich within the City of Tomball, Harris County, Texas; from Commercial District to the Planned Development District (PD-18); being generally located at the northwest corner of the intersection of FM 2920 and Tomball Cemetery Road; providing for severability; providing for a penalty of an amount not to exceed \$2,000 for each day of violation of any provision hereof, making findings of fact; and providing for other related matters.
- 5. Approve Donation of the City of Tomball Emergency Warning Siren to the Spring Creek County Historical Association and In-Kind Services for the Removal and Transportation of the Siren at the Tomball Museum Center, 510 N. Pine Street
- 6. Approve Tomball Sister City Organization request for the Amount of \$160,000 for the Tomball German Christmas Market on December 10-12, 2021 and the Tomball German Heritage Festival on March 25-26, 2022
- 7. Approve Resolution No. 2021-40 a Resolution of the City Council of the City of Tomball, Texas, Casting Its Ballot for the Election of a Person to the Board of Directors of the Harris County Appraisal District