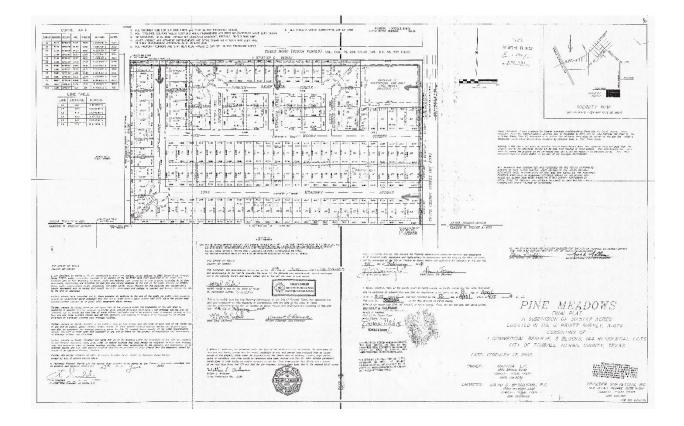

# Rezoning Staff Report

Planning & Zoning Commission Public Hearing Date: October 11, 2021 City Council Public Hearing Date: October 18, 2021

| <b>Rezoning Case:</b>         | P21-369                                                                 |
|-------------------------------|-------------------------------------------------------------------------|
| Rezoning Case.                | 1 21-307                                                                |
| Property Owner(s):            | Louis Smulders                                                          |
| Applicant(s):                 | Louis Smulders                                                          |
| Legal Description:            | Reserve A Block 3 Pine Meadows                                          |
| Location:                     | Southwest corner of Theis Lane and South Cherry Street (Exhibit "A")    |
| Area:                         | Approximately 1.9 acres                                                 |
| <b>Comp Plan Designation:</b> | Neighborhood Residential (Exhibit "B")                                  |
| Present Zoning and Use:       | Single-Family 6 District (Exhibit "C") / Undeveloped (Exhibit "D")      |
| Request:                      | Rezone from the Single-Family 6 District to the General Retail District |

## Adjacent Zoning & Land Uses:

North: Commercial District / Goodson Distribution
South: Single-Family 6 District / Single-family residences (Pine Meadows subdivision)
West: Single-Family 6 District / Single-family residences (Pine Meadows subdivision)
East: Single-Family 20 Estate and Light Industrial Districts / Single-family residences

## **BACKGROUND**

When Pine Meadows subdivision was platted in 2004, the subject site was designated for commercial use. The City adopted Zoning in 2008 and designated the property as Single-Family 6 District, overriding the recorded plat.

## ANALYSIS

**Location**: The subject site, approximately 1.9 acres is located at the southwest corner of Theis Lane and South Cherry Street and was originally part of the Pine Meadows subdivision plat. Goodson Distribution Center is located to the north of the property and single-family residences are located to the east, south and west.