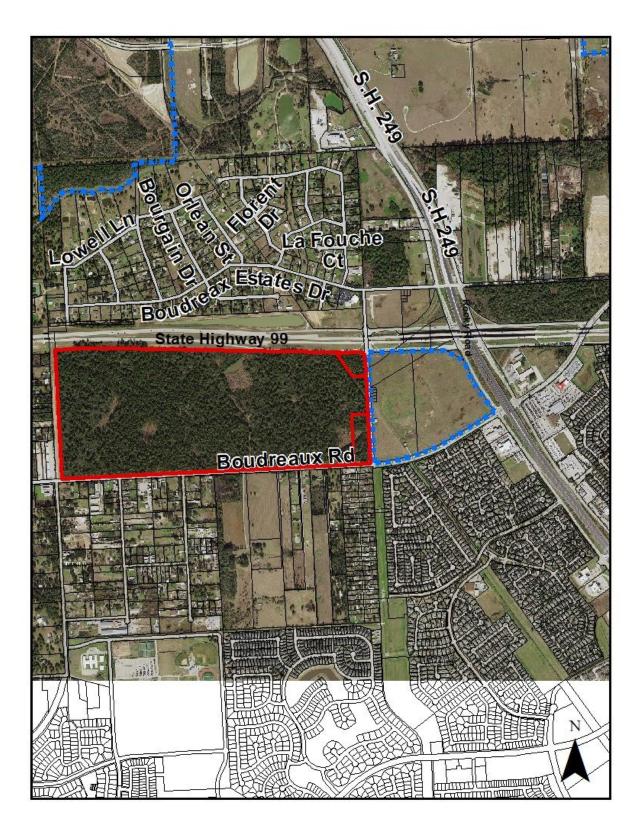

#### I. New Business

- 1. Conduct Public Hearing for the Purpose of Considering the Following Annexation: (Being a Tract or Parcel Containing 240.075 Acres or 10,457,658 Square Feet of Land Situated in the Auguste Senerchal Survey, Abstract No. 722, Harris County, Texas, Being a Residue of a Called 314.8179 Acres Described in Deed to Exxon Mobile Corporation, as Recorded under Harris County Clerk's File (H.C.C.F.) No. W883345, with Said 240.075 Acre Tract Being More Particularly Described by Metes and Bounds Provided Herein, Harris County, Texas) [0 Boudreaux Road, Lovett Industrial; HCAD No. 0450260000004]
- 2. Adopt, on First Reading, Ordinance No. 2021-37, an Ordinance of the City of Tomball, Texas, Extending the City Limits of Said City to Include All of the Territory Within Certain Limits and Boundaries and Annexing to the City of Tomball All of the Territory Within Such Limits and Boundaries; Approving a Service Plan for All of the Area Within Such Limits and Boundaries; Containing Other Provisions Relating to the Subject; and Providing a Savings and Severability Clause (Being a Tract or Parcel Containing 240.075 Acres or 10,457,658 Square Feet of Land Situated in the Auguste Senerchal Survey, Abstract No. 722, Harris County, Texas, Being a Residue of a Called 314.8179 Acres Described in Deed to Exxon Mobile Corporation, as Recorded under Harris County Clerk's File (H.C.C.F.) No. W883345, with Said 240.075-Acre Tract Being More Particularly Described by Metes and Bounds Provided Herein, Harris County, Texas) [0 Boudreaux Road, Lovett Industrial; HCAD No. 0450260000004]
- 3. Consideration to Approve Zoning Case P21-425: Request by Lovett Industrial, LLC to amend Chapter 50 (Zoning) of the Tomball Code of Ordinances to zone approximately 231. 6 acres as Light Industrial and 8.4 acres as General Retail contained within approximately 240 acres of land legally described tract 1E, situated in the Auguste Senerchal Survey, Abstract 722.
  - Conduct Public Hearing on **Zoning Case P21-425**
  - Adopt, on First Reading, Ordinance No. 2021-38, an ordinance of the City of Tomball, Texas, amending Chapter 50 (Zoning) of the Tomball Code of Ordinances by changing the Zoning District Classification of approximately 240 acres of land legally described as Tract 1E, situated in

Agenda Regular Council Meeting November 15, 2021 Page 4 of 5

the Auguste Senerchal Survey, Abstract 722, from Undeveloped Land within the ETJ to 231.6 Acres of Land to the Light Industrial District and 8.4 Acres of Land to the General Retail District, said property being generally located at the southwest corner of Grand Parkway 99 and Rocky Road, Harris County, Texas; providing for the amendment of the Official Zoning Map of the City; providing for severability; providing for a penalty of an amount not to exceed \$2,000 for each day of violation of any provision hereof, making findings of fact; and providing for other related matters.