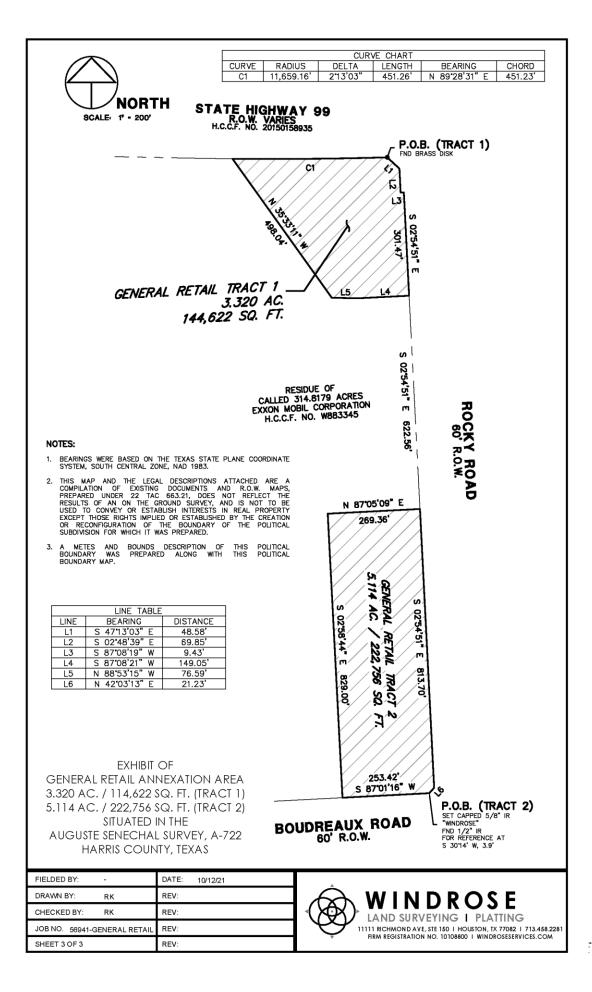

#### I. New Business

- 1. Conduct Public Hearing for the Purpose of Considering the Following Annexation: (Being a Tract or Parcel Containing 240.075 Acres or 10,457,658 Square Feet of Land Situated in the Auguste Senerchal Survey, Abstract No. 722, Harris County, Texas, Being a Residue of a Called 314.8179 Acres Described in Deed to Exxon Mobile Corporation, as Recorded under Harris County Clerk's File (H.C.C.F.) No. W883345, with Said 240.075 Acre Tract Being More Particularly Described by Metes and Bounds Provided Herein, Harris County, Texas) [0 Boudreaux Road, Lovett Industrial; HCAD No. 0450260000004]
- 2. Adopt, on First Reading, Ordinance No. 2021-37, an Ordinance of the City of Tomball, Texas, Extending the City Limits of Said City to Include All of the Territory Within Certain Limits and Boundaries and Annexing to the City of Tomball All of the Territory Within Such Limits and Boundaries; Approving a Service Plan for All of the Area Within Such Limits and Boundaries; Containing Other Provisions Relating to the Subject; and Providing a Savings and Severability Clause (Being a Tract or Parcel Containing 240.075 Acres or 10,457,658 Square Feet of Land Situated in the Auguste Senerchal Survey, Abstract No. 722, Harris County, Texas, Being a Residue of a Called 314.8179 Acres Described in Deed to Exxon Mobile Corporation, as Recorded under Harris County Clerk's File (H.C.C.F.) No. W883345, with Said 240.075-Acre Tract Being More Particularly Described by Metes and Bounds Provided Herein, Harris County, Texas) [0 Boudreaux Road, Lovett Industrial; HCAD No. 0450260000004]
- 3. Consideration to Approve Zoning Case P21-425: Request by Lovett Industrial, LLC to amend Chapter 50 (Zoning) of the Tomball Code of Ordinances to zone approximately 231. 6 acres as Light Industrial and 8.4 acres as General Retail contained within approximately 240 acres of land legally described tract 1E, situated in the Auguste Senerchal Survey, Abstract 722.
  - Conduct Public Hearing on **Zoning Case P21-425**
  - Adopt, on First Reading, Ordinance No. 2021-38, an ordinance of the City of Tomball, Texas, amending Chapter 50 (Zoning) of the Tomball Code of Ordinances by changing the Zoning District Classification of approximately 240 acres of land legally described as Tract 1E, situated in

Agenda Regular Council Meeting November 15, 2021 Page 4 of 5

the Auguste Senerchal Survey, Abstract 722, from Undeveloped Land within the ETJ to 231.6 Acres of Land to the Light Industrial District and 8.4 Acres of Land to the General Retail District, said property being generally located at the southwest corner of Grand Parkway 99 and Rocky Road, Harris County, Texas; providing for the amendment of the Official Zoning Map of the City; providing for severability; providing for a penalty of an amount not to exceed \$2,000 for each day of violation of any provision hereof, making findings of fact; and providing for other related matters.