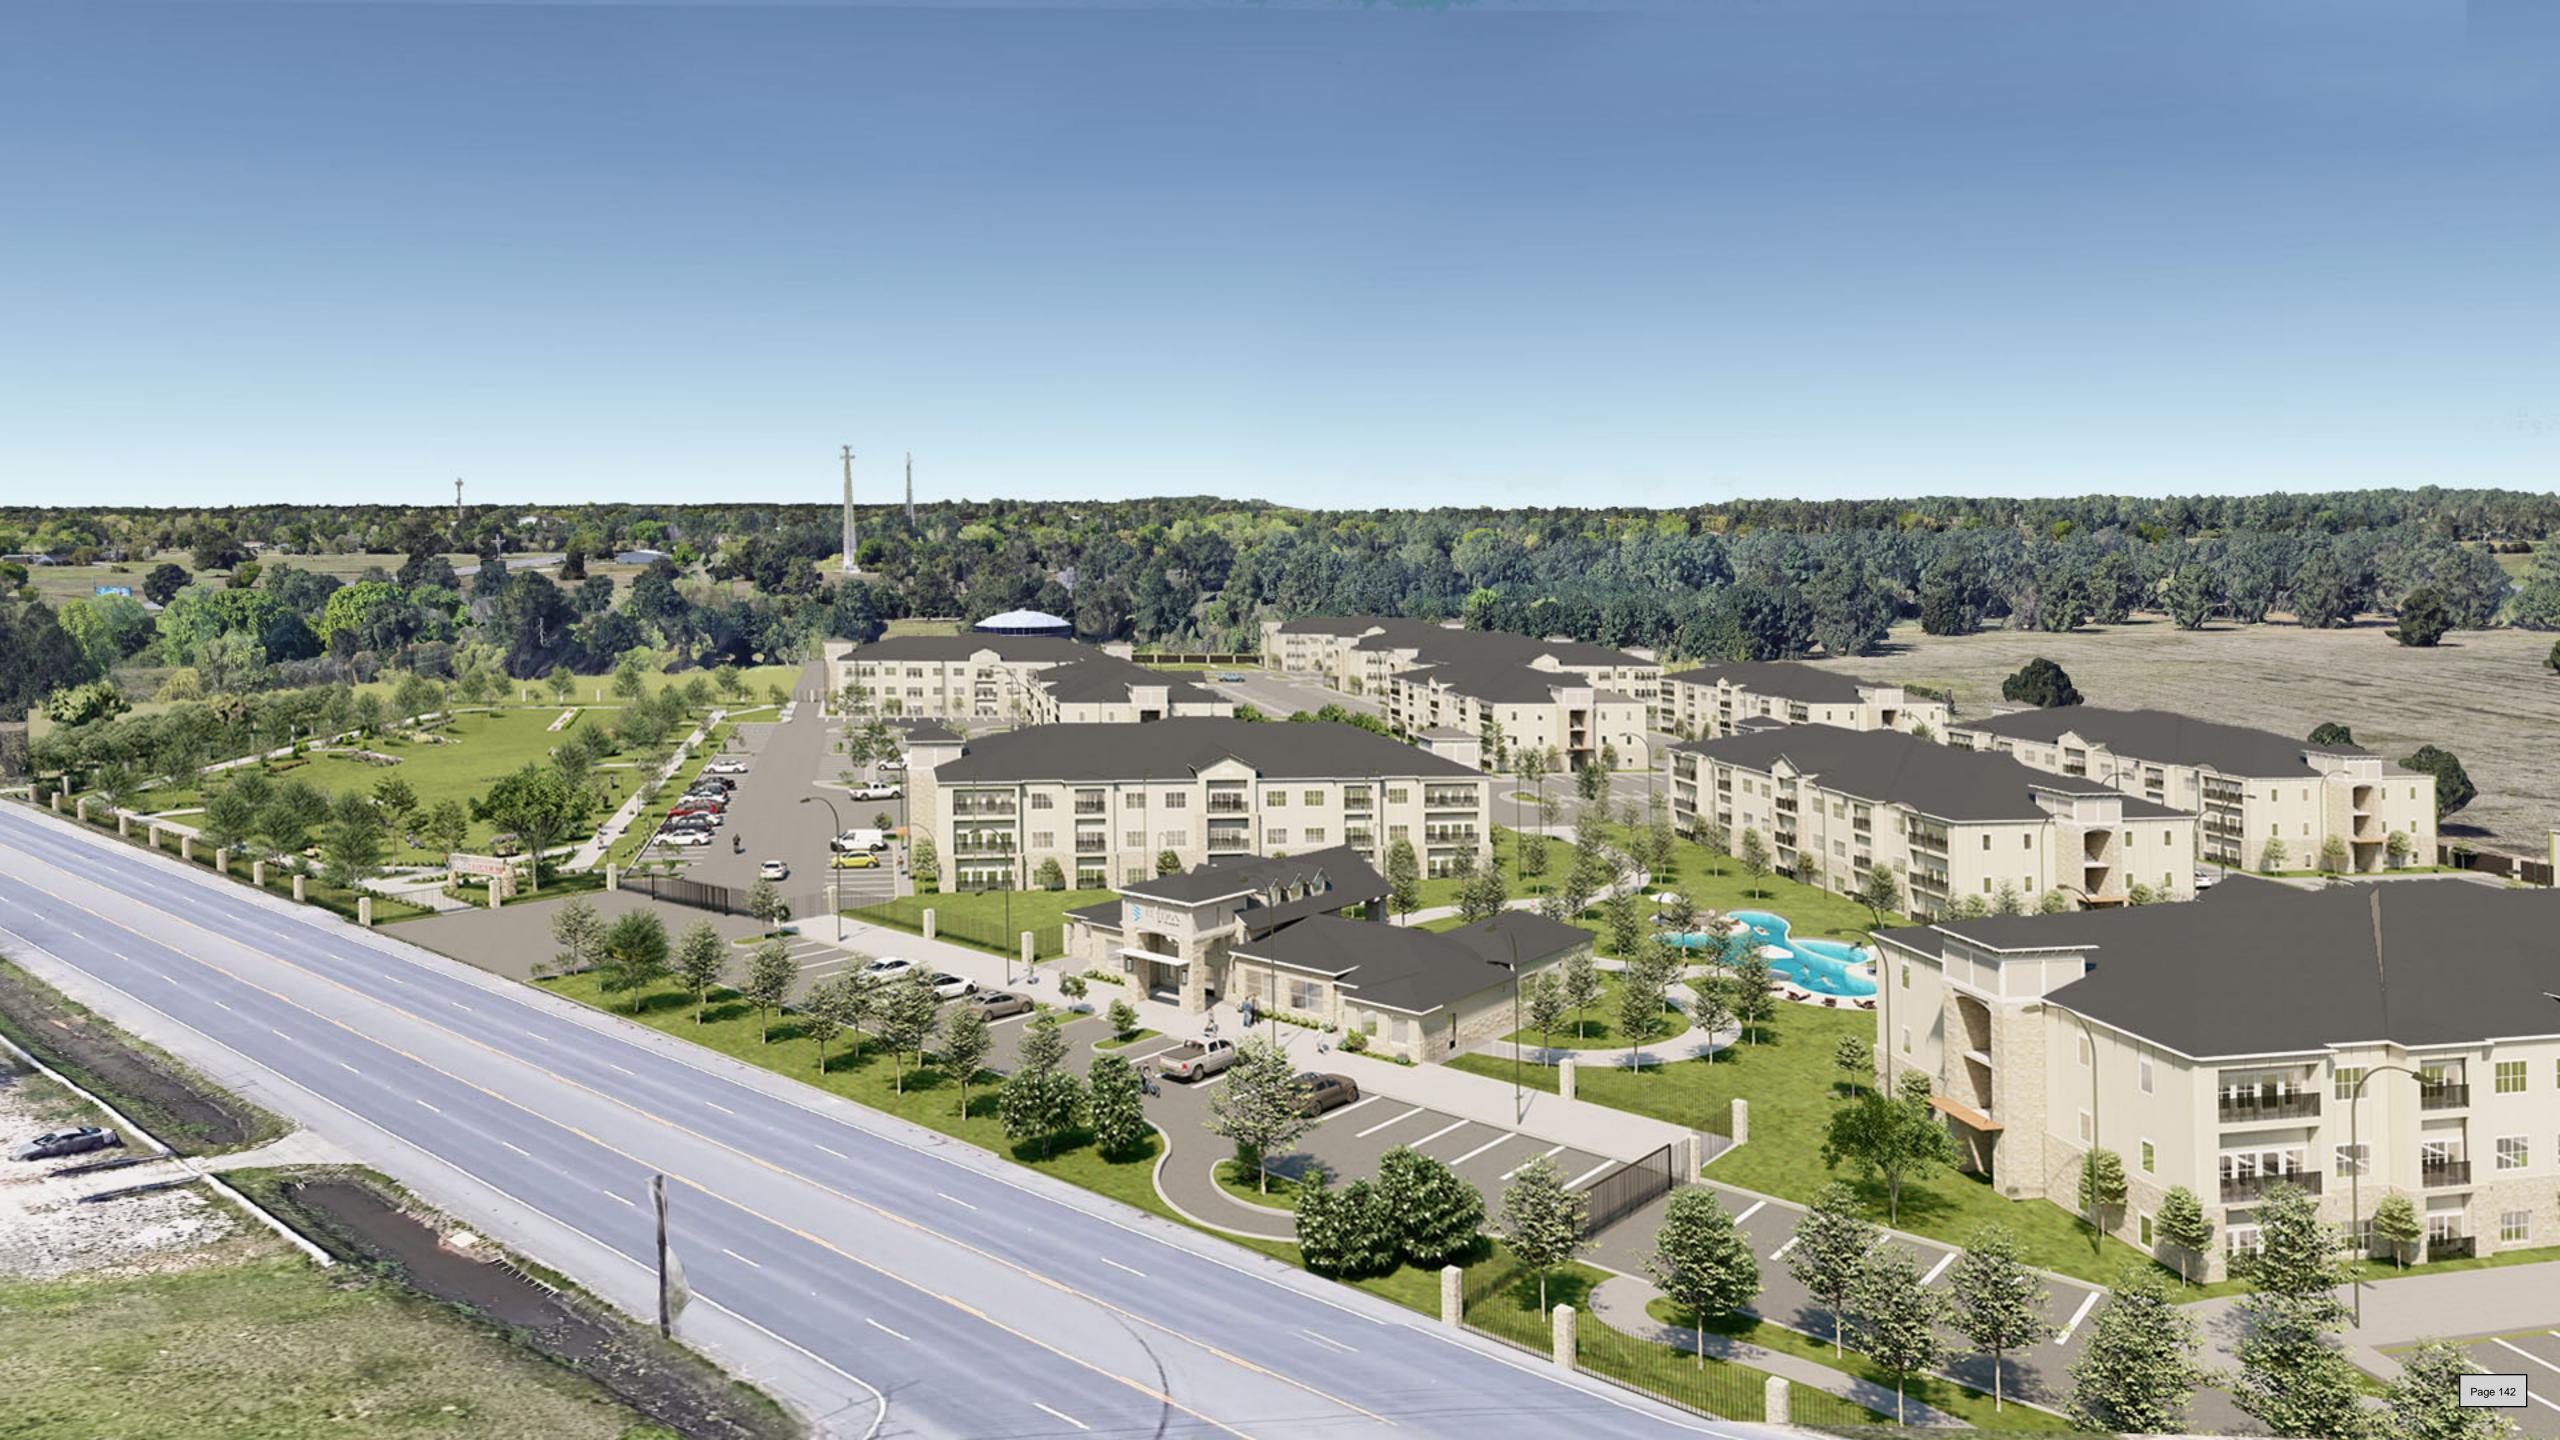

4. Consideration to approve Zoning Case P21-352: Request by Creek Road and CTC Residential to amend Chapter 50 (Zoning) of the Tomball Code of Ordinances by rezoning approximately 18 acres of land legally described as Tracts 1B & 2C Abstract 311 C GOODRICH, from the Commercial District to the Planned Development (PD-18) District. The property is generally located at the northwest corner of the intersection of FM 2920 and Tomball Cemetery Road, within the City of Tomball, Harris County, Texas.

- Conduct Public Hearing on **Zoning Case P21-352**
- Adopt, on First Reading, Ordinance No. 2021-35, an ordinance of the City of Tomball, Texas, requesting to amend Chapter 50 (Zoning) of the Tomball Code of Ordinances Official Zoning Map for property that is approximately 18 acres of land, legally described as Tracts 1B & 2C, Abstract 311 C Goodrich within the City of Tomball, Harris County, Texas; from Commercial District to the Planned Development District (PD-18); being generally located at the northwest corner of the intersection of FM 2920 and Tomball Cemetery Road; providing for severability; providing for a penalty of an amount not to exceed \$2,000 for each day of violation of any provision hereof, making findings of fact; and providing for other related matters.
- 5. Approve Donation of the City of Tomball Emergency Warning Siren to the Spring Creek County Historical Association and In-Kind Services for the Removal and Transportation of the Siren at the Tomball Museum Center, 510 N. Pine Street
- 6. Approve Tomball Sister City Organization request for the Amount of \$160,000 for the Tomball German Christmas Market on December 10-12, 2021 and the Tomball German Heritage Festival on March 25-26, 2022
- 7. Approve Resolution No. 2021-40 a Resolution of the City Council of the City of Tomball, Texas, Casting Its Ballot for the Election of a Person to the Board of Directors of the Harris County Appraisal District