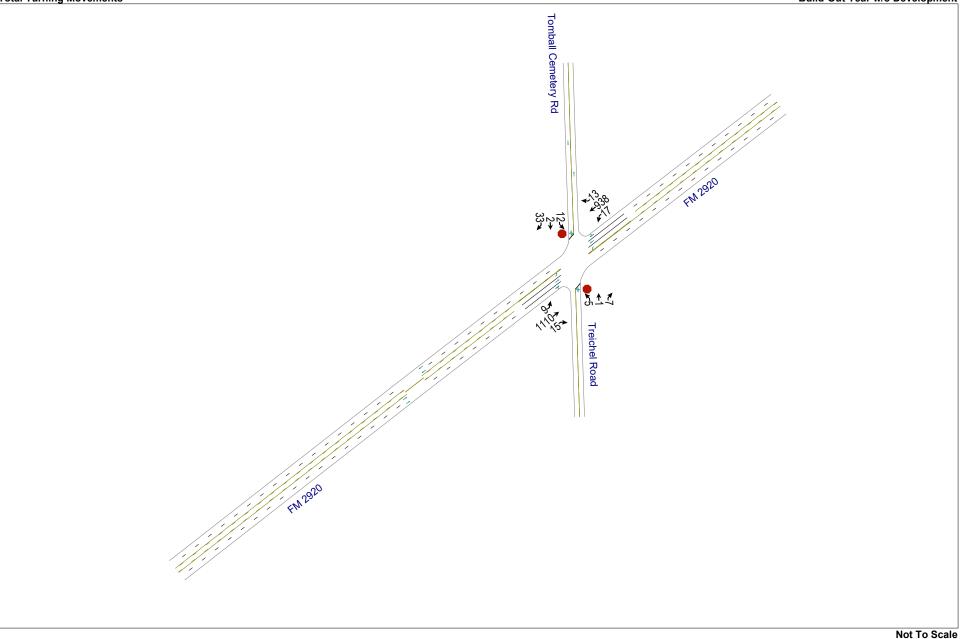

4. Consideration to approve Zoning Case P21-352: Request by Creek Road and CTC Residential to amend Chapter 50 (Zoning) of the Tomball Code of Ordinances by rezoning approximately 18 acres of land legally described as Tracts 1B & 2C Abstract 311 C GOODRICH, from the Commercial District to the Planned Development (PD-18) District. The property is generally located at the northwest corner of the intersection of FM 2920 and Tomball Cemetery Road, within the City of Tomball, Harris County, Texas.

- Conduct Public Hearing on **Zoning Case P21-352**
- Adopt, on First Reading, Ordinance No. 2021-35, an ordinance of the City of Tomball, Texas, requesting to amend Chapter 50 (Zoning) of the Tomball Code of Ordinances Official Zoning Map for property that is approximately 18 acres of land, legally described as Tracts 1B & 2C, Abstract 311 C Goodrich within the City of Tomball, Harris County, Texas; from Commercial District to the Planned Development District (PD-18); being generally located at the northwest corner of the intersection of FM 2920 and Tomball Cemetery Road; providing for severability; providing for a penalty of an amount not to exceed \$2,000 for each day of violation of any provision hereof, making findings of fact; and providing for other related matters.
- 5. Approve Donation of the City of Tomball Emergency Warning Siren to the Spring Creek County Historical Association and In-Kind Services for the Removal and Transportation of the Siren at the Tomball Museum Center, 510 N. Pine Street
- 6. Approve Tomball Sister City Organization request for the Amount of \$160,000 for the Tomball German Christmas Market on December 10-12, 2021 and the Tomball German Heritage Festival on March 25-26, 2022
- 7. Approve Resolution No. 2021-40 a Resolution of the City Council of the City of Tomball, Texas, Casting Its Ballot for the Election of a Person to the Board of Directors of the Harris County Appraisal District