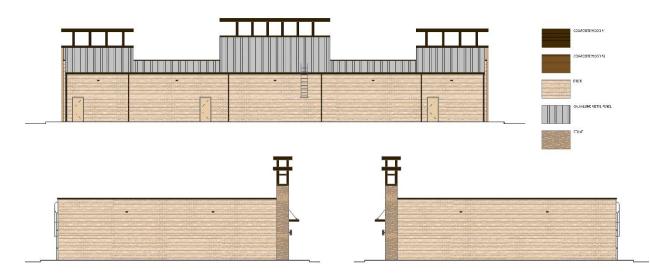

NER OF RESERVE "A" AND THE HEREIN DESCRIBED TRACT;

THENCE, S 87°42'38" W-327.63 FEET (CALLED S 87°42'38" W-328.67 FEET) TO A 5/8 INCH IRON ROD FOUND MARKING THE SOUTHWEST CORNER OF RESERVE "A" AND THE HEREIN DESCRIBED TRACT;

THENCE, N 02°20'06" W-252.01 FEET (CALLED N 02°17'22" W-252.10 FEET) TO A 5/8 INCH IRON ROD FOUND IN THE SOUTH RIGHT-OF-WAY LINE OF THEIS LANE AND MARKING THE NORTHWEST CORNER OF RESERVE "A" AND THE HEREIN DESCRIBED TRACT;

THENCE, N 87°27'39" E-327.07 FEET (CALLED N 87°27'39" E-327.92 FEET) ALONG THE SOUTH RIGHT-OF-WAY LINE OF THEIS LANE TO THE POINT OF BEGINNING AND CONTAINING 1.899 ACRES (82,729 SQUARE FEET) OF LAND, MORE OR LESS.

ROGER D. PICKERING, R.P.L.S. TEXAS REGISTRATION NO. 5879

PICKERING & ASSOCIATES 7702 PIN OAK STREET MONTGOMERY, TEXAS 77316













ANN HARRIS BENNETT TAX ASSESSOR-COLLECTOR P.O. BOX 3547 HOUSTON, TEXAS 77253-3547 TEL: 713-274-8000

MARITIA LP **30 E RIVERCREST DR** HOUSTON TX 77042-2514

\* 1 2 5 2 5 6 0 0 3 0 0 3 8 \*



#### 2020 Property Tax Statement Web Statement

Statement Date: September 22, 2021 Account Number

125-256-003-0038

Additional city sales tax reduced your city ad valorem tax by: \$231.26

| Taxing Jurisdiction                                                                                               | Exempti       | ons Taxable   | Value                                    | Rate per \$100                               | Taxes                                      | Property Desc                            | ription       |
|--------------------------------------------------------------------