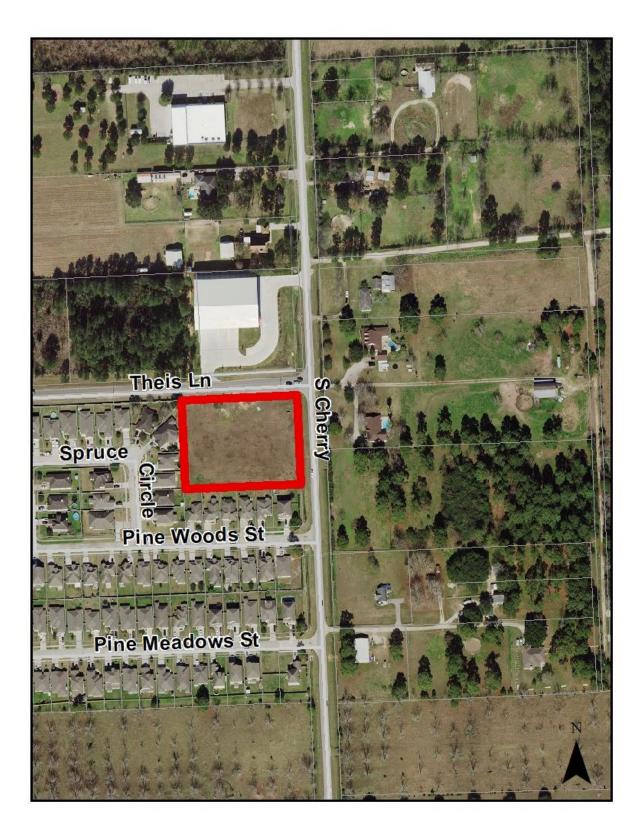

# Rezoning Staff Report

Planning & Zoning Commission Public Hearing Date: October 11, 2021 City Council Public Hearing Date: October 18, 2021

| <b>Rezoning Case:</b>         | P21-369                                                                 |
|-------------------------------|-------------------------------------------------------------------------|
| Rezoning Case.                | 1 21-307                                                                |
| Property Owner(s):            | Louis Smulders                                                          |
| Applicant(s):                 | Louis Smulders                                                          |
| Legal Description:            | Reserve A Block 3 Pine Meadows                                          |
| Location:                     | Southwest corner of Theis Lane and South Cherry Street (Exhibit "A")    |
| Area:                         | Approximately 1.9 acres                                                 |
| <b>Comp Plan Designation:</b> | Neighborhood Residential (Exhibit "B")                                  |
| Present Zoning and Use:       | Single-Family 6 District (Exhibit "C") / Undeveloped (Exhibit "D")      |
| Request:                      | Rezone from the Single-Family 6 District to the General Retail District |

## ANALYSIS

**Location**: The subject site, approximately 1.9 acres is located at the southwest corner of Theis Lane and South Cherry Street and was originally part of the Pine Meadows subdivision plat. Goodson Distribution Center is located to the north of the property and single-family residences are located to the east, south and west.

## A. Exhibit "A" Aerial Photo