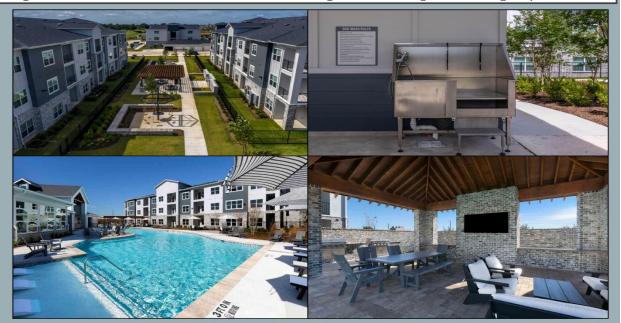

e                     | 80                 | 110                  |
| Water/Sewer                        | 40                 | 50                   |
| Gas                                | 25                 | 50                   |
| Landscaping                        | -                  | 75                   |
| HOA Fee                            | -                  | 100                  |
| Total Monthly Cost                 | \$1,645            | \$2,377              |
| Income Requirement                 | \$50,000           | \$86,000             |
| \$ Due - Lease   Buy               | \$1,485            | \$67,500             |

\*Payment for "Own" scenario using 20% Down Payment, 3.5% Rate & 30-Year Mortgage



# Superior Exterior/Amenities/Greenspace from previous projects



# Superior Interior Designs/Features/Layouts



### • Full size washer & dryer

- **Oversized patios/balconies**
- Quartz countertops
- Stainless steel appliances
- Oversized islands
- Modern tile backsplashes
- Frameless glass mirrors
- Handmade undermount kitchen sinks
- Eco-friendly double paned windows
- Large walk-in closets with metal hanging rods
- Modern 2" faux wood blinds
- Backlit LED Mirrors
- Soft close hinges and drawer slides
- Built-in trash drawers in all kitchens
- Trash valet included
- Plywood cabinets painted/stained on the inside
- Dual vanities
- Crown molding at all upper cabinets
- Stained/painted islands on the backside
- Tile floors in the bathrooms
- Extra sound proofing in all units



# City of Tomball | Tomball ISD – Additional Revenue

| Unit Count