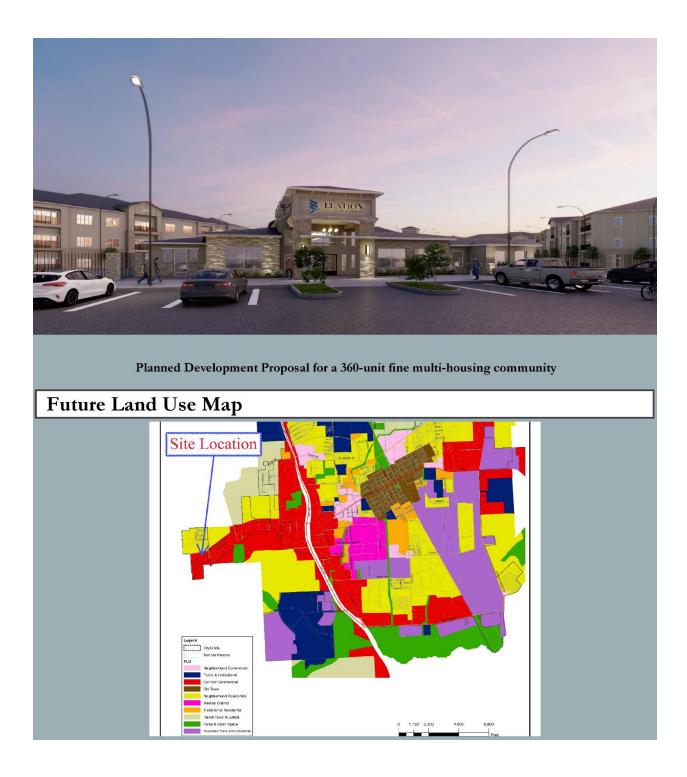

4. Consideration to approve Zoning Case P21-352: Request by Creek Road and CTC Residential to amend Chapter 50 (Zoning) of the Tomball Code of Ordinances by rezoning approximately 18 acres of land legally described as Tracts 1B & 2C Abstract 311 C GOODRICH, from the Commercial District to the Planned Development (PD-18) District. The property is generally located at the northwest corner of the intersection of FM 2920 and Tomball Cemetery Road, within the City of Tomball, Harris County, Texas.

- Conduct Public Hearing on **Zoning Case P21-352**
- Adopt, on First Reading, Ordinance No. 2021-35, an ordinance of the City of Tomball, Texas, requesting to amend Chapter 50 (Zoning) of the Tomball Code of Ordinances Official Zoning Map for property that is approximately 18 acres of land, legally described as Tracts 1B & 2C, Abstract 311 C Goodrich within the City of Tomball, Harris County, Texas; from Commercial District to the Planned Development District (PD-18); being generally located at the northwest corner of the intersection of FM 2920 and Tomball Cemetery Road; providing for severability; providing for a penalty of an amount not to exceed \$2,000 for each day of violation of any provision hereof, making findings of fact; and providing for other related matters.
- 5. Approve Donation of the City of Tomball Emergency Warning Siren to the Spring Creek County Historical Association and In-Kind Services for the Removal and Transportation of the Siren at the Tomball Museum Center, 510 N. Pine Street
- 6. Approve Tomball Sister City Organization request for the Amount of \$160,000 for the Tomball German Christmas Market on December 10-12, 2021 and the Tomball German Heritage Festival on March 25-26, 2022
- 7. Approve Resolution No. 2021-40 a Resolution of the City Council of the City of Tomball, Texas, Casting Its Ballot for the Election of a Person to the Board of Directors of the Harris County Appraisal District