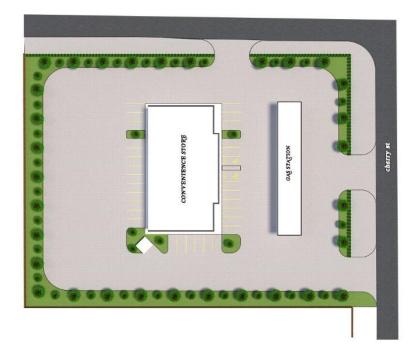

R OF RESERVE "A" AND THE HEREIN DESCRIBED TRACT;

THENCE, S 87°42'38" W-327.63 FEET (CALLED S 87°42'38" W-328.67 FEET) TO A 5/8 INCH IRON ROD FOUND MARKING THE SOUTHWEST CORNER OF RESERVE "A" AND THE HEREIN DESCRIBED TRACT;

THENCE, N 02°20'06" W-252.01 FEET (CALLED N 02°17'22" W-252.10 FEET) TO A 5/8 INCH IRON ROD FOUND IN THE SOUTH RIGHT-OF-WAY LINE OF THEIS LANE AND MARKING THE NORTHWEST CORNER OF RESERVE "A" AND THE HEREIN DESCRIBED TRACT;

THENCE, N 87°27'39" E-327.07 FEET (CALLED N 87°27'39" E-327.92 FEET) ALONG THE SOUTH RIGHT-OF-WAY LINE OF THEIS LANE TO THE POINT OF BEGINNING AND CONTAINING 1.899 ACRES (82,729 SQUARE FEET) OF LAND, MORE OR LESS.

ROGER D. PICKERING, R.P.L.S. TEXAS REGISTRATION NO. 5879

PICKERING & ASSOCIATES 7702 PIN OAK STREET MONTGOMERY, TEXAS 77316













ANN HARRIS BENNETT TAX ASSESSOR-COLLECTOR P.O. BOX 3547 HOUSTON, TEXAS 77253-3547 TEL: 713-274-8000

MARITIA LP **30 E RIVERCREST DR** HOUSTON TX 77042-2514

\* 1 2 5 2 5 6 0 0 3 0 0 3 8 \*



#### 2020 Property Tax Statement Web Statement

Statement Date: September 22, 2021 Account Number

125-256-003-0038

Additional city sales tax reduced your city ad valorem tax by: \$231.26

| Taxing Jurisdiction                                                                                               | Exempti       | ons Taxable   | Value                                    | Rate per \$100                               | Taxes                                      | Property Desc                            | ription       |
|----------------------------------------------------------------------