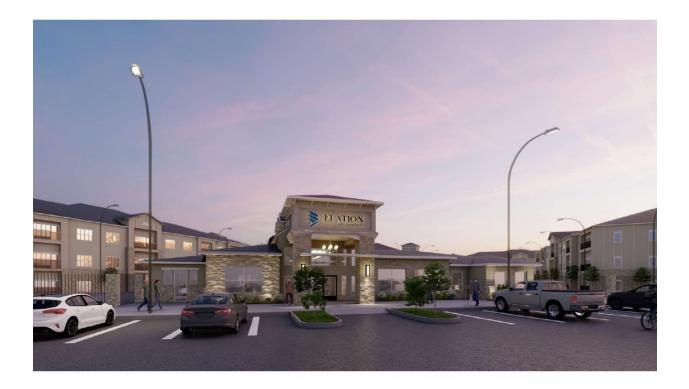

|

·····d<del>\_\_\_\_\_b`rrinninûnninn'd\_\_\_\_\_</del>brøri

KEYMAP

SCALE : 1" = 10'









# Information Received on 9-24-21

# Target Market | Price Point Analysis

| Property Name          | Proposed Project | Stone Loch         | SYNC at Spring<br>Cypress | Avenue at<br>Northpointe | Camden<br>Northpointe  |
|------------------------|------------------|--------------------|---------------------------|--------------------------|------------------------|
| Address                | 15800 FM 2920 Rd | 10923 Boudreaux Rd | 22803 Tomball Pky         | 11740 Northpointe Blvd   | 11743 Northpointe Blvd |
| Yr. Built              | 2023             | 2020               | 2016                      | 2013                     | 2007                   |
| No. of Units           | 360              | 384                | 328                       | 280                      | 384