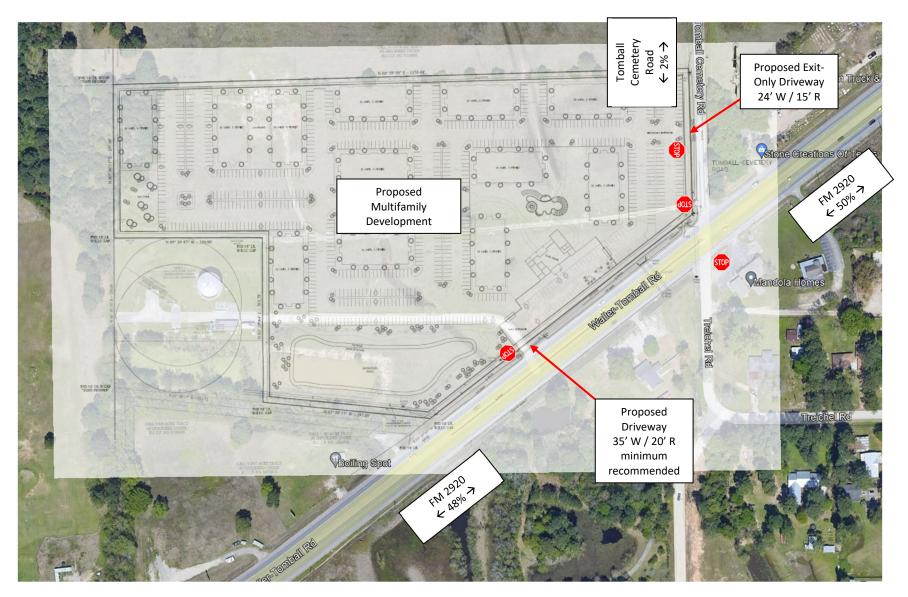

4. Consideration to approve Zoning Case P21-352: Request by Creek Road and CTC Residential to amend Chapter 50 (Zoning) of the Tomball Code of Ordinances by rezoning approximately 18 acres of land legally described as Tracts 1B & 2C Abstract 311 C GOODRICH, from the Commercial District to the Planned Development (PD-18) District. The property is generally located at the northwest corner of the intersection of FM 2920 and Tomball Cemetery Road, within the City of Tomball, Harris County, Texas.

- Conduct Public Hearing on **Zoning Case P21-352**
- Adopt, on First Reading, Ordinance No. 2021-35, an ordinance of the City of Tomball, Texas, requesting to amend Chapter 50 (Zoning) of the Tomball Code of Ordinances Official Zoning Map for property that is approximately 18 acres of land, legally described as Tracts 1B & 2C, Abstract 311 C Goodrich within the City of Tomball, Harris County, Texas; from Commercial District to the Planned Development District (PD-18); being generally located at the northwest corner of the intersection of FM 2920 and Tomball Cemetery Road; providing for severability; providing for a penalty of an amount not to exceed \$2,000 for each day of violation of any provision hereof, making findings of fact; and providing for other related matters.
- 5. Approve Donation of the City of Tomball Emergency Warning Siren to the Spring Creek County Historical Association and In-Kind Services for the Removal and Transportation of the Siren at the Tomball Museum Center, 510 N. Pine Street
- 6. Approve Tomball Sister City Organization request for the Amount of \$160,000 for the Tomball German Christmas Market on December 10-12, 2021 and the Tomball German Heritage Festival on March 25-26, 2022
- 7. Approve Resolution No. 2021-40 a Resolution of the City Council of the City of Tomball, Texas, Casting Its Ballot for the Election of a Person to the Board of Directors of the Harris County Appraisal District