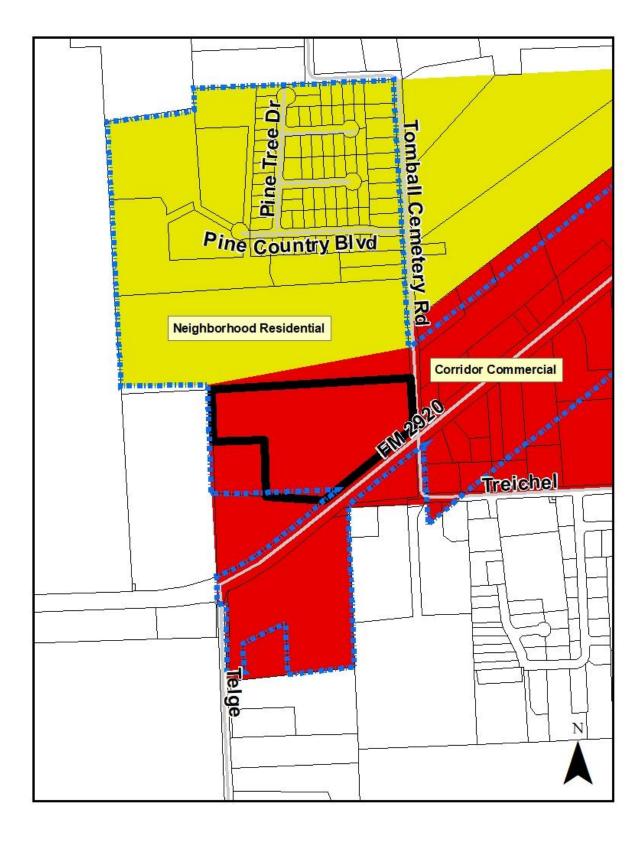

4. Consideration to approve Zoning Case P21-352: Request by Creek Road and CTC Residential to amend Chapter 50 (Zoning) of the Tomball Code of Ordinances by rezoning approximately 18 acres of land legally described as Tracts 1B & 2C Abstract 311 C GOODRICH, from the Commercial District to the Planned Development (PD-18) District. The property is generally located at the northwest corner of the intersection of FM 2920 and Tomball Cemetery Road, within the City of Tomball, Harris County, Texas.

- Conduct Public Hearing on **Zoning Case P21-352**
- Adopt, on First Reading, Ordinance No. 2021-35, an ordinance of the City of Tomball, Texas, requesting to amend Chapter 50 (Zoning) of the Tomball Code of Ordinances Official Zoning Map for property that is approximately 18 acres of land, legally described as Tracts 1B & 2C, Abstract 311 C Goodrich within the City of Tomball, Harris County, Texas; from Commercial District to the Planned Development District (PD-18); being generally located at the northwest corner of the intersection of FM 2920 and Tomball Cemetery Road; providing for severability; providing for a penalty of an amount not to exceed \$2,000 for each day of violation of any provision hereof, making findings of fact; and providing for other related matters.
- 5. Approve Donation of the City of Tomball Emergency Warning Siren to the Spring Creek County Historical Association and In-Kind Services for the Removal and Transportation of the Siren at the Tomball Museum Center, 510 N. Pine Street
- 6. Approve Tomball Sister City Organization request for the Amount of \$160,000 for the Tomball German Christmas Market on December 10-12, 2021 and the Tomball German Heritage Festival on March 25-26, 2022
- 7. Approve Resolution No. 2021-40 a Resolution of the City Council of the City of Tomball, Texas, Casting Its Ballot for the Election of a Person to the Board of Directors of the Harris County Appraisal District

## Adjacent Zoning & Land Uses:

North: Commercial District / Goodson Distribution
South: Single-Family 6 District / Single-family residences (Pine Meadows subdivision)
West: Single-Family 6 District / Single-family residences (Pine Meadows subdivision)
East: Single-Family 20 Estate and Light Industrial Districts / Single-family residences