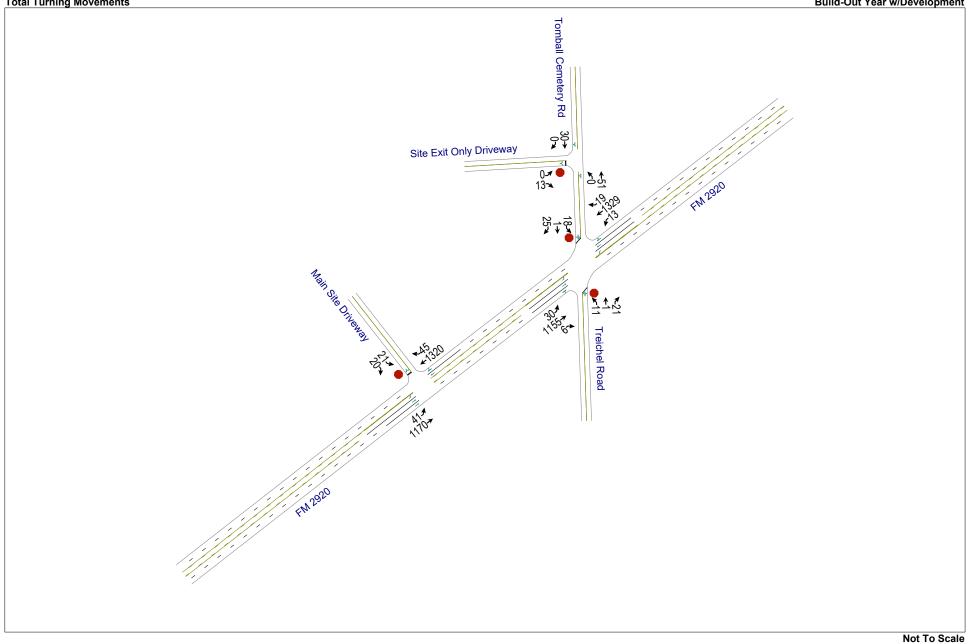

4. Consideration to approve Zoning Case P21-352: Request by Creek Road and CTC Residential to amend Chapter 50 (Zoning) of the Tomball Code of Ordinances by rezoning approximately 18 acres of land legally described as Tracts 1B & 2C Abstract 311 C GOODRICH, from the Commercial District to the Planned Development (PD-18) District. The property is generally located at the northwest corner of the intersection of FM 2920 and Tomball Cemetery Road, within the City of Tomball, Harris County, Texas.

- Conduct Public Hearing on **Zoning Case P21-352**
- Adopt, on First Reading, Ordinance No. 2021-35, an ordinance of the City of Tomball, Texas, requesting to amend Chapter 50 (Zoning) of the Tomball Code of Ordinances Official Zoning Map for property that is approximately 18 acres of land, legally described as Tracts 1B & 2C, Abstract 311 C Goodrich within the City of Tomball, Harris County, Texas; from Commercial District to the Planned Development District (PD-18); being generally located at the northwest corner of the intersection of FM 2920 and Tomball Cemetery Road; providing for severability; providing for a penalty of an amount not to exceed \$2,000 for each day of violation of any provision hereof, making findings of fact; and providing for other related matters.
- 5. Approve Donation of the City of Tomball Emergency Warning Siren to the Spring Creek County Historical Association and In-Kind Services for the Removal and Transportation of the Siren at the Tomball Museum Center, 510 N. Pine Street
- 6. Approve Tomball Sister City Organization request for the Amount of \$160,000 for the Tomball German Christmas Market on December 10-12, 2021 and the Tomball German Heritage Festival on March 25-26, 2022
- 7. Approve Resolution No. 2021-40 a Resolution of the City Council of the City of Tomball, Texas, Casting Its Ballot for the Election of a Person to the Board of Directors of the Harris County Appraisal District