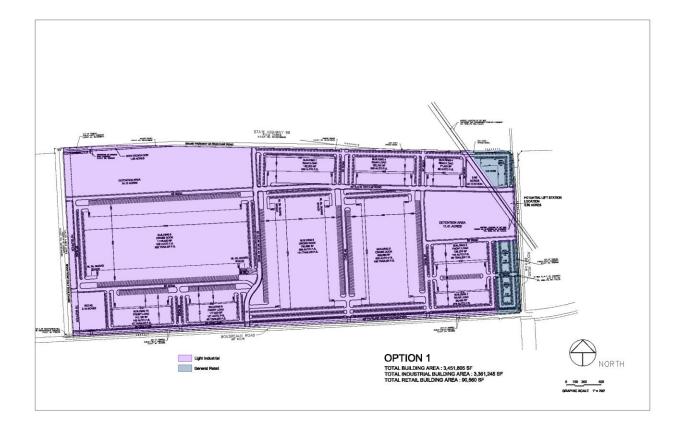

#### I. New Business

- 1. Conduct Public Hearing for the Purpose of Considering the Following Annexation: (Being a Tract or Parcel Containing 240.075 Acres or 10,457,658 Square Feet of Land Situated in the Auguste Senerchal Survey, Abstract No. 722, Harris County, Texas, Being a Residue of a Called 314.8179 Acres Described in Deed to Exxon Mobile Corporation, as Recorded under Harris County Clerk's File (H.C.C.F.) No. W883345, with Said 240.075 Acre Tract Being More Particularly Described by Metes and Bounds Provided Herein, Harris County, Texas) [0 Boudreaux Road, Lovett Industrial; HCAD No. 0450260000004]
- 2. Adopt, on First Reading, Ordinance No. 2021-37, an Ordinance of the City of Tomball, Texas, Extending the City Limits of Said City to Include All of the Territory Within Certain Limits and Boundaries and Annexing to the City of Tomball All of the Territory Within Such Limits and Boundaries; Approving a Service Plan for All of the Area Within Such Limits and Boundaries; Containing Other Provisions Relating to the Subject; and Providing a Savings and Severability Clause (Being a Tract or Parcel Containing 240.075 Acres or 10,457,658 Square Feet of Land Situated in the Auguste Senerchal Survey, Abstract No. 722, Harris County, Texas, Being a Residue of a Called 314.8179 Acres Described in Deed to Exxon Mobile Corporation, as Recorded under Harris County Clerk's File (H.C.C.F.) No. W883345, with Said 240.075-Acre Tract Being More Particularly Described by Metes and Bounds Provided Herein, Harris County, Texas) [0 Boudreaux Road, Lovett Industrial; HCAD No. 0450260000004]
- 3. Consideration to Approve Zoning Case P21-425: Request by Lovett Industrial, LLC to amend Chapter 50 (Zoning) of the Tomball Code of Ordinances to zone approximately 231. 6 acres as Light Industrial and 8.4 acres as General Retail contained within approximately 240 acres of land legally described tract 1E, situated in the Auguste Senerchal Survey, Abstract 722.
  - Conduct Public Hearing on **Zoning Case P21-425**
  - Adopt, on First Reading, Ordinance No. 2021-38, an ordinance of the City of Tomball, Texas, amending Chapter 50 (Zoning) of the Tomball Code of Ordinances by changing the Zoning District Classification of approximately 240 acres of land legally described as Tract 1E, situated in

Agenda Regular Council Meeting November 15, 2021 Page 4 of 5

the Auguste Senerchal Survey, Abstract 722, from Undeveloped Land within the ETJ to 231.6 Acres of Land to the Light Industrial District and 8.4 Acres of Land to the General Retail District, said property being generally located at the southwest corner of Grand Parkway 99 and Rocky Road, Harris County, Texas; providing for the amendment of the Official Zoning Map of the City; providing for severability; providing for a penalty of an amount not to exceed \$2,000 for each day of violation of any provision hereof, making findings of fact; and providing for other related matters.