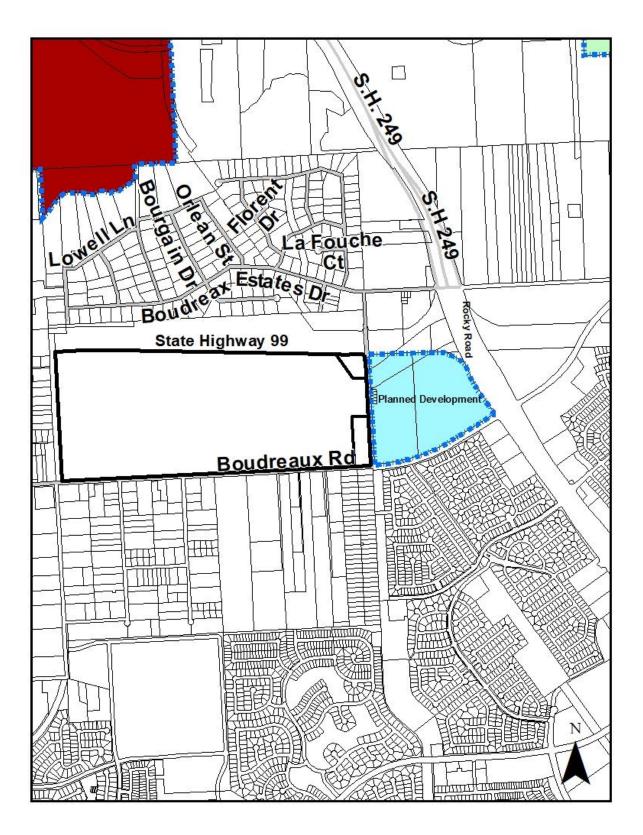

#### I. New Business

- 1. Conduct Public Hearing for the Purpose of Considering the Following Annexation: (Being a Tract or Parcel Containing 240.075 Acres or 10,457,658 Square Feet of Land Situated in the Auguste Senerchal Survey, Abstract No. 722, Harris County, Texas, Being a Residue of a Called 314.8179 Acres Described in Deed to Exxon Mobile Corporation, as Recorded under Harris County Clerk's File (H.C.C.F.) No. W883345, with Said 240.075 Acre Tract Being More Particularly Described by Metes and Bounds Provided Herein, Harris County, Texas) [0 Boudreaux Road, Lovett Industrial; HCAD No. 0450260000004]
- 2. Adopt, on First Reading, Ordinance No. 2021-37, an Ordinance of the City of Tomball, Texas, Extending the City Limits of Said City to Include All of the Territory Within Certain Limits and Boundaries and Annexing to the City of Tomball All of the Territory Within Such Limits and Boundaries; Approving a Service Plan for All of the Area Within Such Limits and Boundaries; Containing Other Provisions Relating to the Subject; and Providing a Savings and Severability Clause (Being a Tract or Parcel Containing 240.075 Acres or 10,457,658 Square Feet of Land Situated in the Auguste Senerchal Survey, Abstract No. 722, Harris County, Texas, Being a Residue of a Called 314.8179 Acres Described in Deed to Exxon Mobile Corporation, as Recorded under Harris County Clerk's File (H.C.C.F.) No. W883345, with Said 240.075-Acre Tract Being More Particularly Described by Metes and Bounds Provided Herein, Harris County, Texas) [0 Boudreaux Road, Lovett Industrial; HCAD No. 0450260000004]
- 3. Consideration to Approve Zoning Case P21-425: Request by Lovett Industrial, LLC to amend Chapter 50 (Zoning) of the Tomball Code of Ordinances to zone approximately 231. 6 acres as Light Industrial and 8.4 acres as General Retail contained within approximately 240 acres of land legally described tract 1E, situated in the Auguste Senerchal Survey, Abstract 722.
  - Conduct Public Hearing on **Zoning Case P21-425**
  - Adopt, on First Reading, Ordinance No. 2021-38, an ordinance of the City of Tomball, Texas, amending Chapter 50 (Zoning) of the Tomball Code of Ordinances by changing the Zoning District Classification of approximately 240 acres of land legally described as Tract 1E, situated in

Agenda Regular Council Meeting November 15, 2021 Page 4 of 5

the Auguste Senerchal Survey, Abstract 722, from Undeveloped Land within the ETJ to 231.6 Acres of Land to the Light Industrial District and 8.4 Acres of Land to the General Retail District, said property being generally located at the southwest corner of Grand Parkway 99 and Rocky Road, Harris County, Texas; providing for the amendment of the Official Zoning Map of the City; providing for severability; providing for a penalty of an amount not to exceed \$2,000 for each day of violation of any provision hereof, making findings of fact; and providing for other related matters.