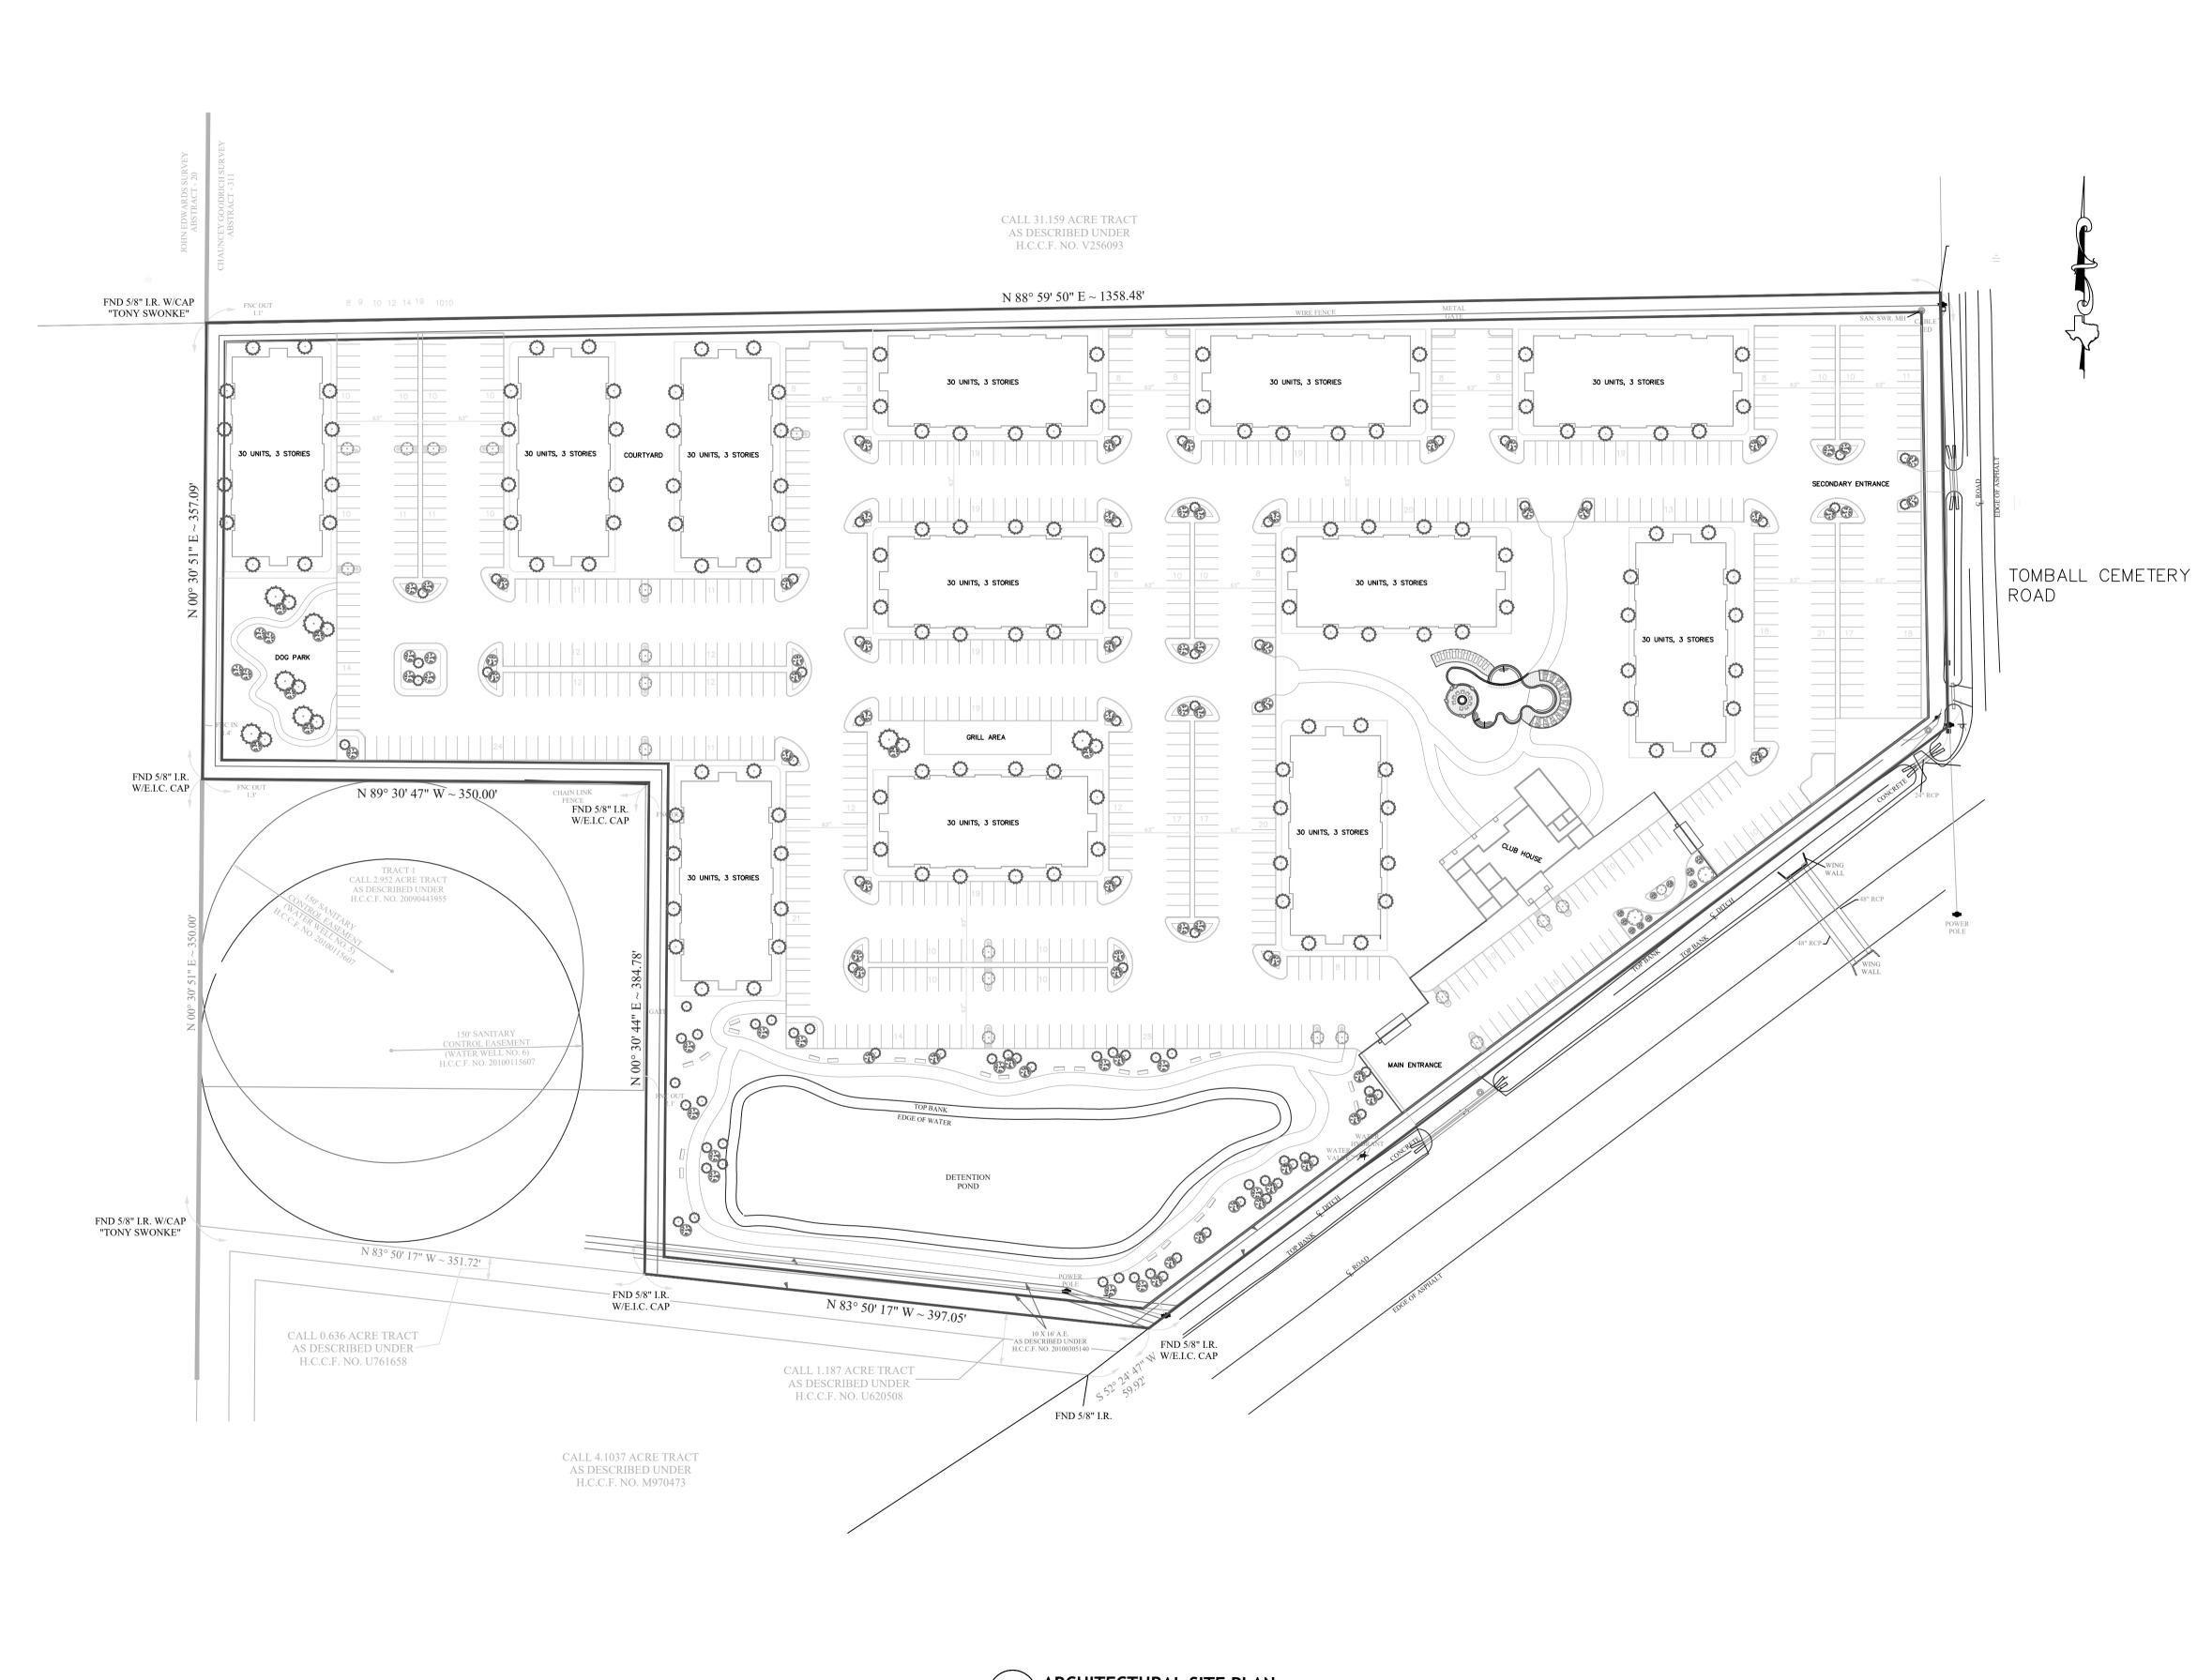

4. Consideration to approve Zoning Case P21-352: Request by Creek Road and CTC Residential to amend Chapter 50 (Zoning) of the Tomball Code of Ordinances by rezoning approximately 18 acres of land legally described as Tracts 1B & 2C Abstract 311 C GOODRICH, from the Commercial District to the Planned Development (PD-18) District. The property is generally located at the northwest corner of the intersection of FM 2920 and Tomball Cemetery Road, within the City of Tomball, Harris County, Texas.

- Conduct Public Hearing on **Zoning Case P21-352**
- Adopt, on First Reading, Ordinance No. 2021-35, an ordinance of the City of Tomball, Texas, requesting to amend Chapter 50 (Zoning) of the Tomball Code of Ordinances Official Zoning Map for property that is approximately 18 acres of land, legally described as Tracts 1B & 2C, Abstract 311 C Goodrich within the City of Tomball, Harris County, Texas; from Commercial District to the Planned Development District (PD-18); being generally located at the northwest corner of the intersection of FM 2920 and Tomball Cemetery Road; providing for severability; providing for a penalty of an amount not to exceed \$2,000 for each day of violation of any provision hereof, making findings of fact; and providing for other related matters.
- 5. Approve Donation of the City of Tomball Emergency Warning Siren to the Spring Creek County Historical Association and In-Kind Services for the Removal and Transportation of the Siren at the Tomball Museum Center, 510 N. Pine Street
- 6. Approve Tomball Sister City Organization request for the Amount of \$160,000 for the Tomball German Christmas Market on December 10-12, 2021 and the Tomball German Heritage Festival on March 25-26, 2022
- 7. Approve Resolution No. 2021-40 a Resolution of the City Council of the City of Tomball, Texas, Casting Its Ballot for the Election of a Person to the Board of Directors of the Harris County Appraisal District