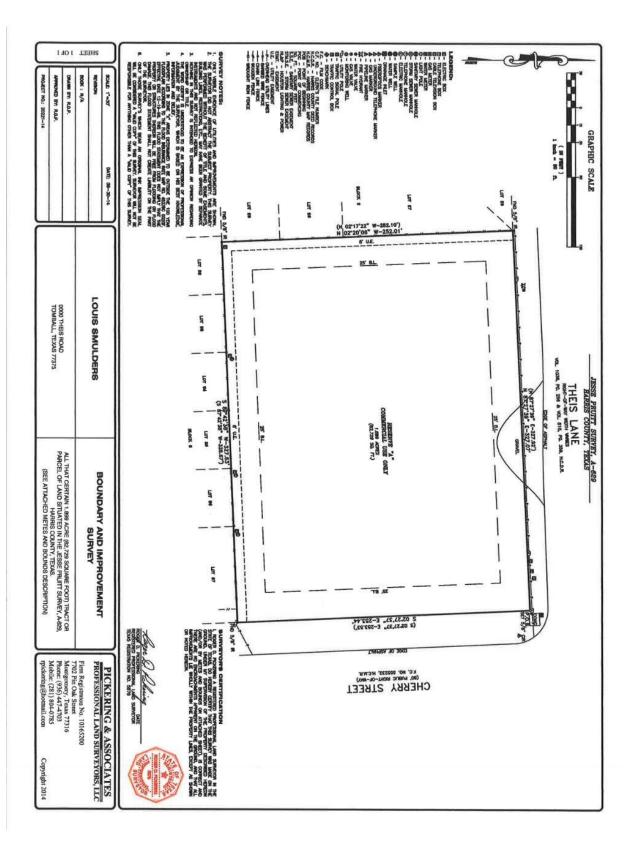

# Rezoning Staff Report

Planning & Zoning Commission Public Hearing Date: October 11, 2021 City Council Public Hearing Date: October 18, 2021

| <b>Rezoning Case:</b>         | P21-369                                                                 |
|-------------------------------|-------------------------------------------------------------------------|
| Rezoning Case.                | 1 21-307                                                                |
| Property Owner(s):            | Louis Smulders                                                          |
| Applicant(s):                 | Louis Smulders                                                          |
| Legal Description:            | Reserve A Block 3 Pine Meadows                                          |
| Location:                     | Southwest corner of Theis Lane and South Cherry Street (Exhibit "A")    |
| Area:                         | Approximately 1.9 acres                                                 |
| <b>Comp Plan Designation:</b> | Neighborhood Residential (Exhibit "B")                                  |
| Present Zoning and Use:       | Single-Family 6 District (Exhibit "C") / Undeveloped (Exhibit "D")      |
| Request:                      | Rezone from the Single-Family 6 District to the General Retail District |

## ANALYSIS

**Location**: The subject site, approximately 1.9 acres is located at the southwest corner of Theis Lane and South Cherry Street and was originally part of the Pine Meadows subdivision plat. Goodson Distribution Center is located to the north of the property and single-family residences are located to the east, south and west.