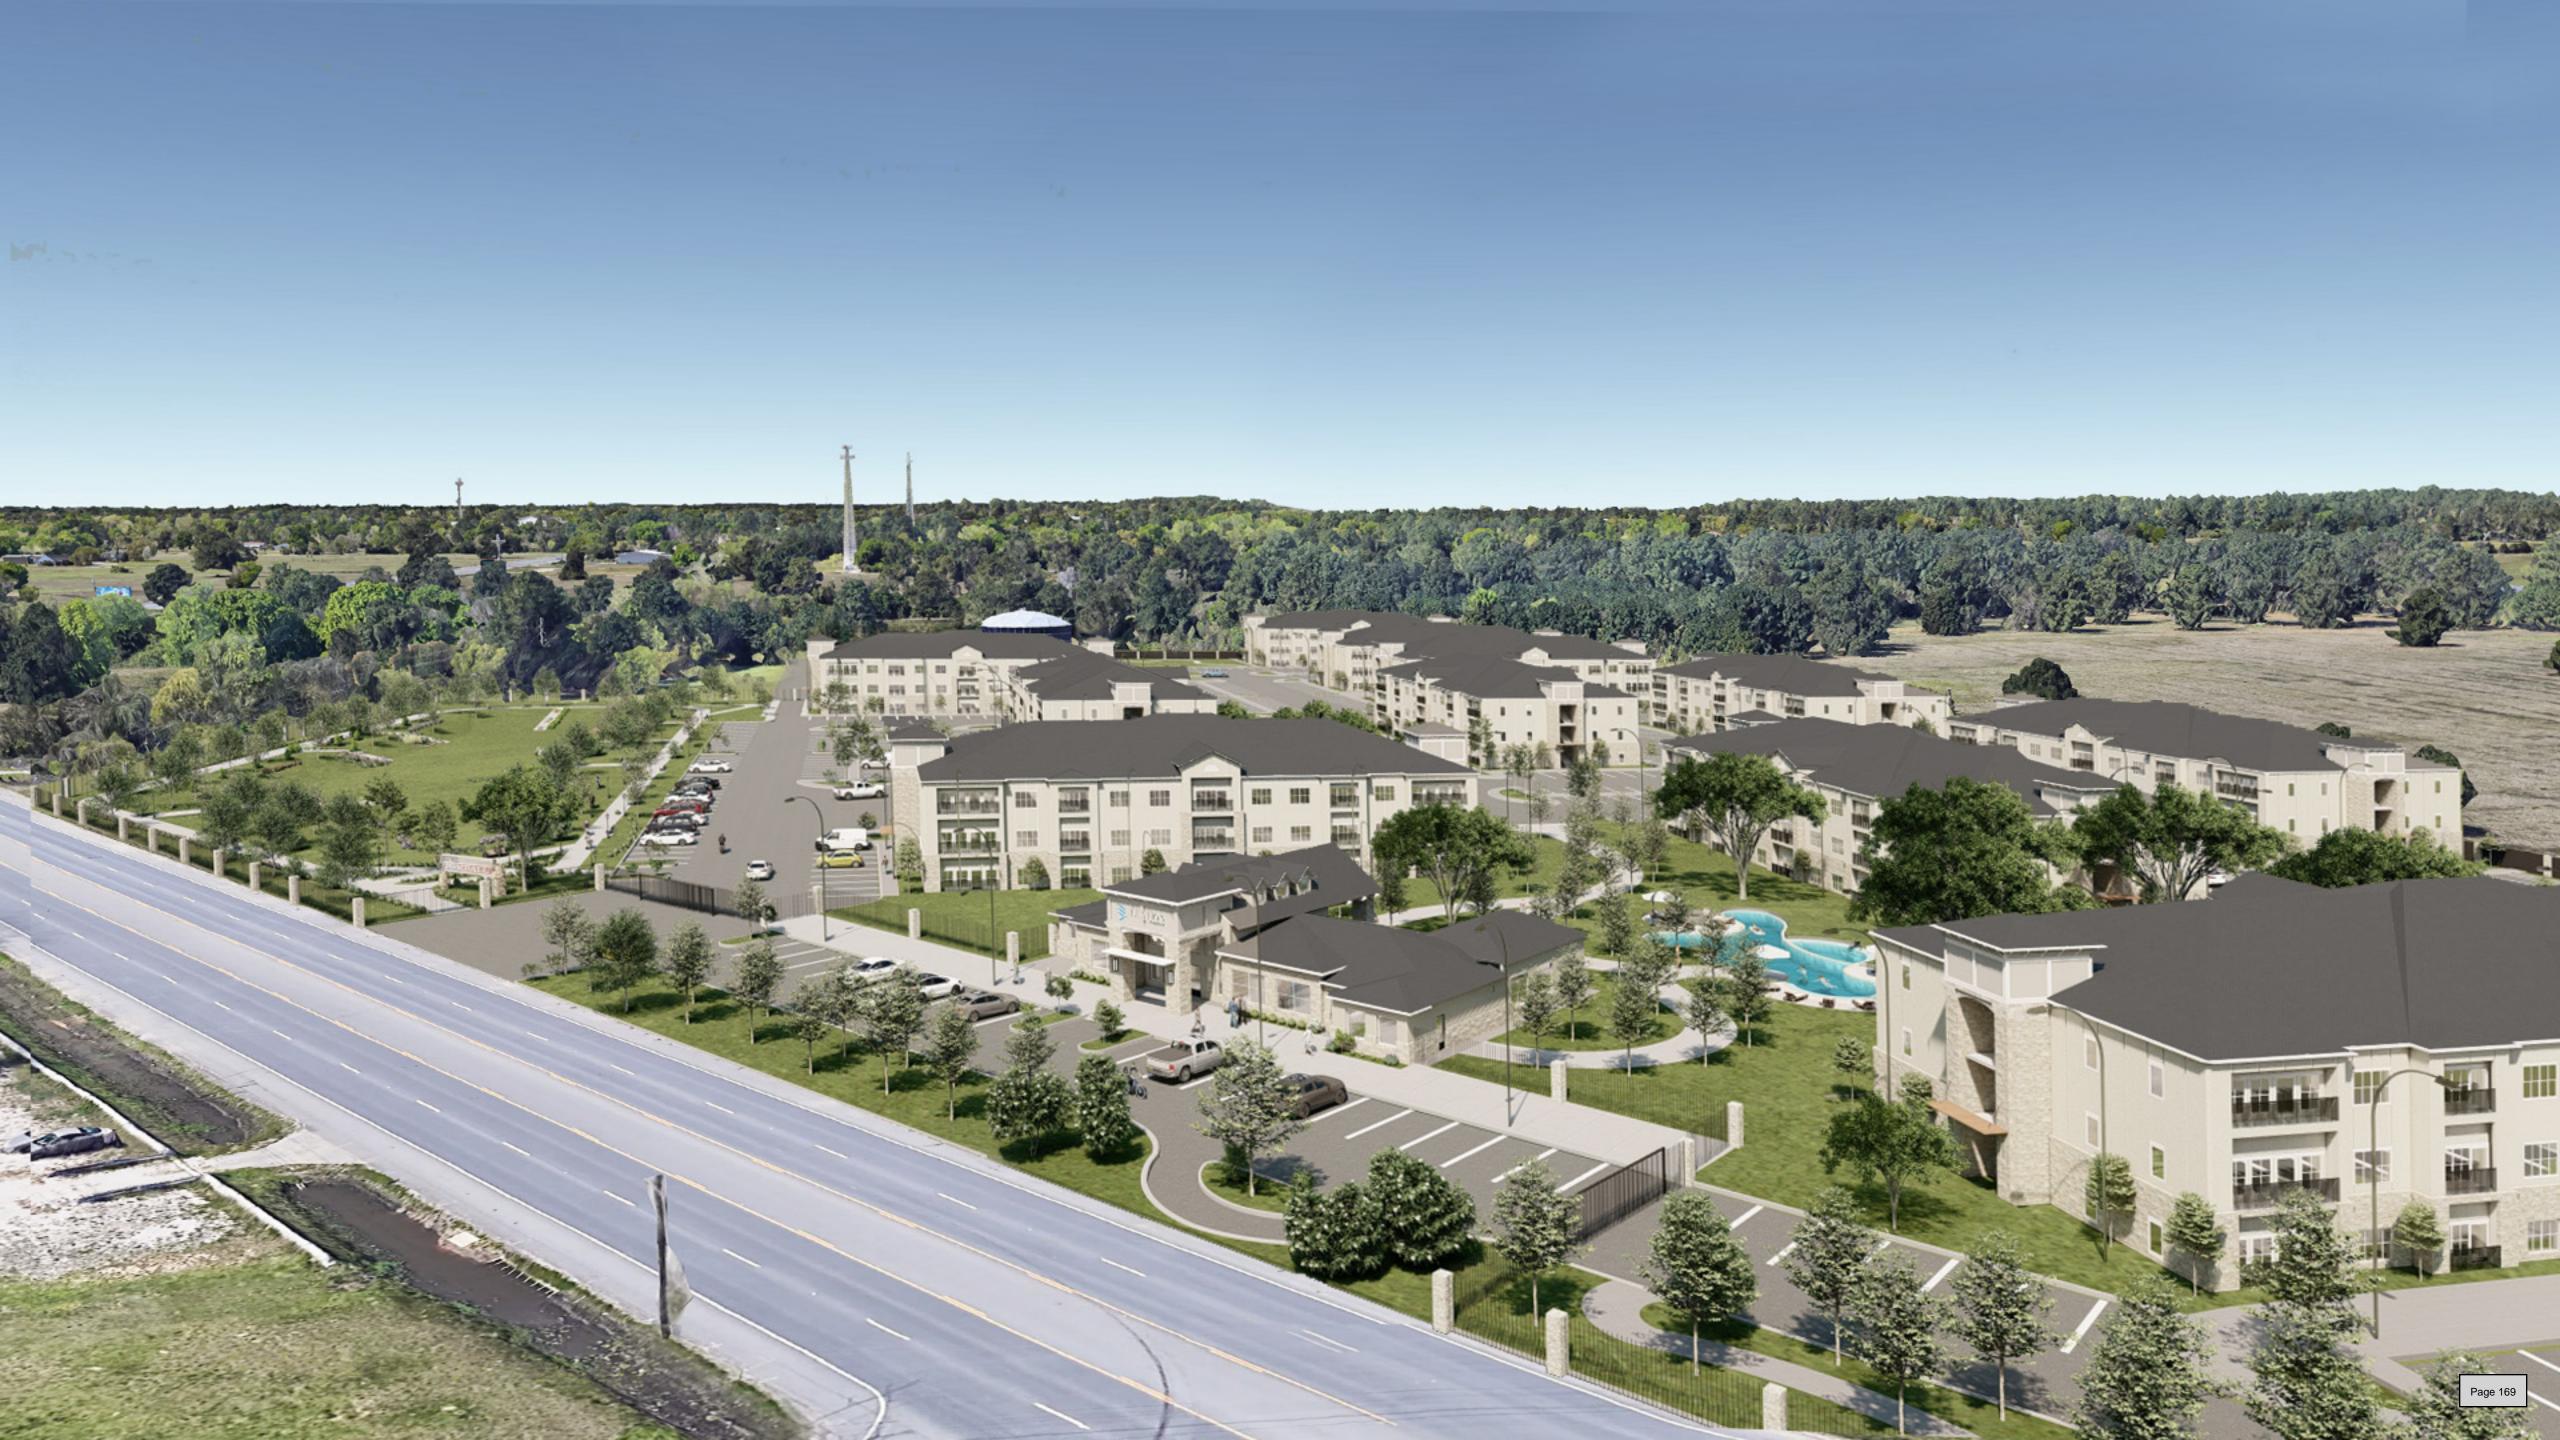

or opaque screening device is required on the side adjacent to a single-family zoned property.
- Parking:

•

- A. One and three-fourths (1.75) parking spaces for each one-bedroom unit
- B. Two (2) parking spaces for each two-bedroom unit
- Landscape: Per Section 50-113 of the Tomball Code of Ordinances
- Green Space/Recreational Areas A Minimum of 20% of the gross platted area shall be open green space and common recreational areas. This area will include underground irrigation systems and continuous maintenance will be provided.

#### Additional Requirements:

• Fire easement accessibility, fire sprinkler system, walkways, building length, oversized parking areas, signage, lighting, gated/secured entrances, streets, or driveways per Section 50-73 of the Tomball Code of Ordinances









# PRIVATE BACKYARD space for 1st floor tenants

0.41.0

# BOTH LARGE & SMALL DOGPARK

# 18' wide access to CITY WATER WELL FACILITY







| PLANT SCH