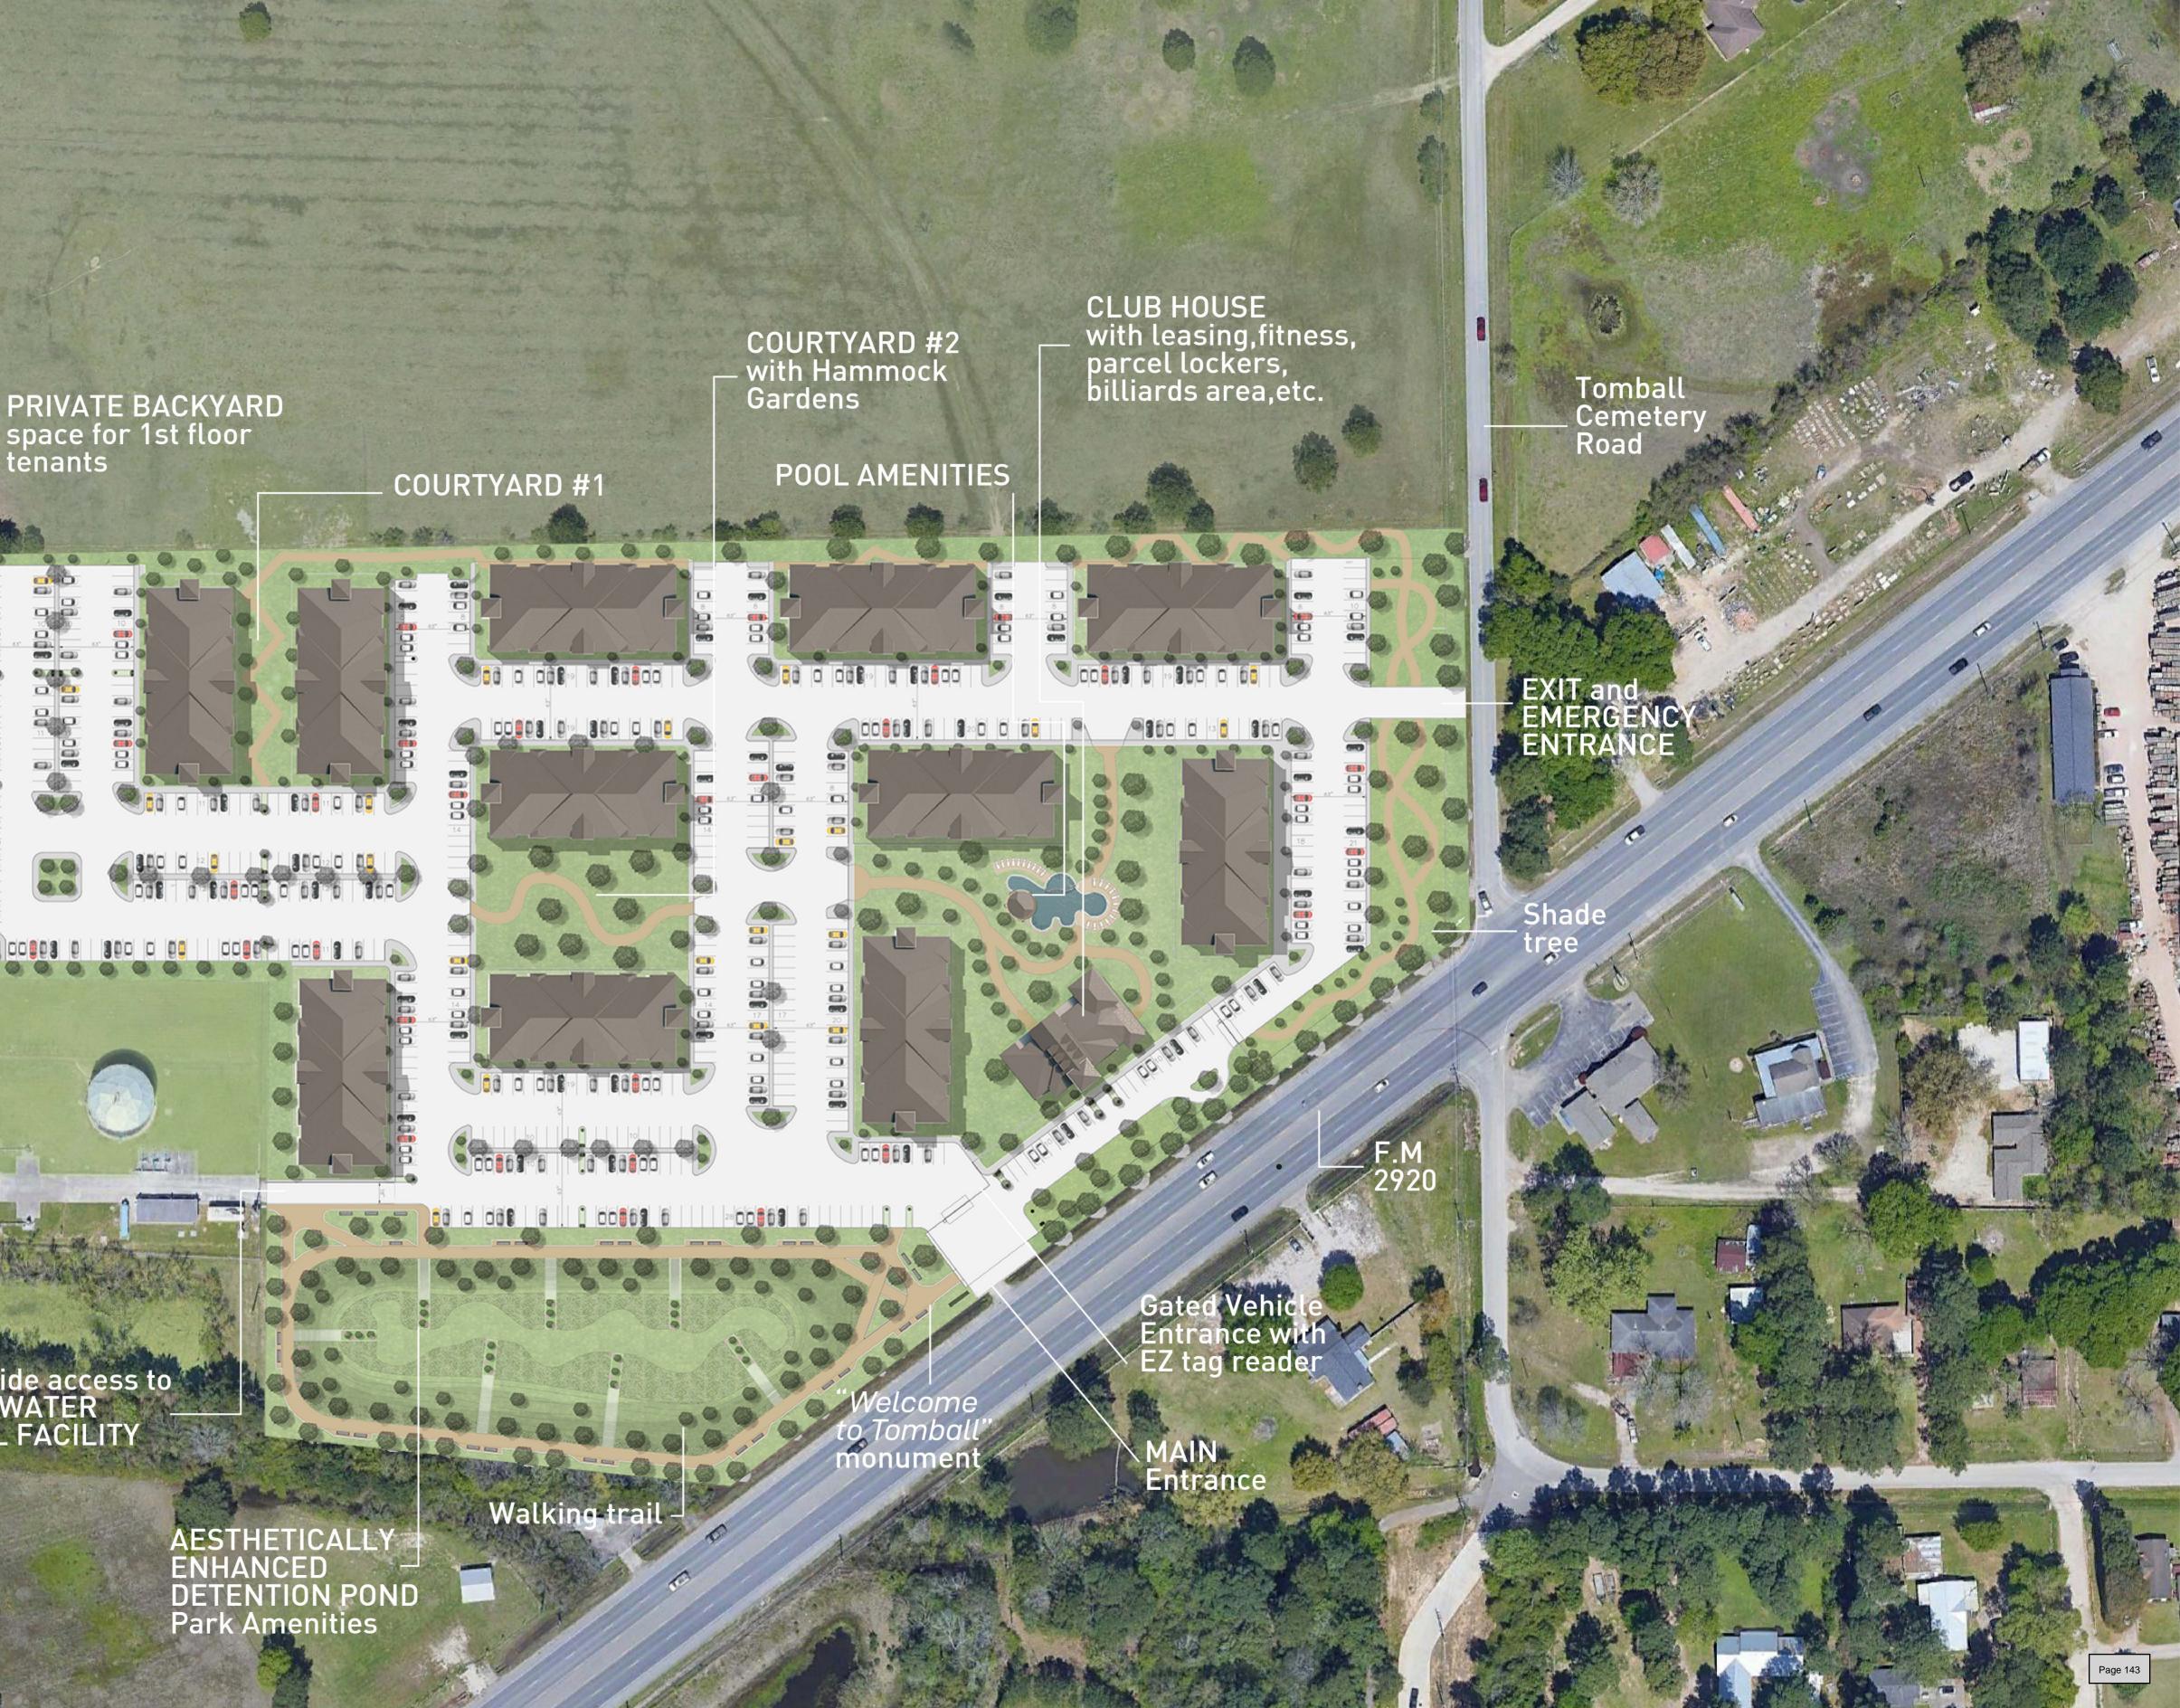

4. Consideration to approve Zoning Case P21-352: Request by Creek Road and CTC Residential to amend Chapter 50 (Zoning) of the Tomball Code of Ordinances by rezoning approximately 18 acres of land legally described as Tracts 1B & 2C Abstract 311 C GOODRICH, from the Commercial District to the Planned Development (PD-18) District. The property is generally located at the northwest corner of the intersection of FM 2920 and Tomball Cemetery Road, within the City of Tomball, Harris County, Texas.

- Conduct Public Hearing on **Zoning Case P21-352**
- Adopt, on First Reading, Ordinance No. 2021-35, an ordinance of the City of Tomball, Texas, requesting to amend Chapter 50 (Zoning) of the Tomball Code of Ordinances Official Zoning Map for property that is approximately 18 acres of land, legally described as Tracts 1B & 2C, Abstract 311 C Goodrich within the City of Tomball, Harris County, Texas; from Commercial District to the Planned Development District (PD-18); being generally located at the northwest corner of the intersection of FM 2920 and Tomball Cemetery Road; providing for severability; providing for a penalty of an amount not to exceed \$2,000 for each day of violation of any provision hereof, making findings of fact; and providing for other related matters.
- 5. Approve Donation of the City of Tomball Emergency Warning Siren to the Spring Creek County Historical Association and In-Kind Services for the Removal and Transportation of the Siren at the Tomball Museum Center, 510 N. Pine Street
- 6. Approve Tomball Sister City Organization request for the Amount of \$160,000 for the Tomball German Christmas Market on December 10-12, 2021 and the Tomball German Heritage Festival on March 25-26, 2022
- 7. Approve Resolution No. 2021-40 a Resolution of the City Council of the City of Tomball, Texas, Casting Its Ballot for the Election of a Person to the Board of Directors of the Harris County Appraisal District