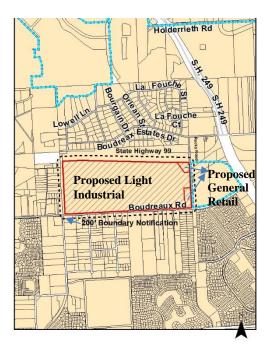

#### I. New Business

- 1. Conduct Public Hearing for the Purpose of Considering the Following Annexation: (Being a Tract or Parcel Containing 240.075 Acres or 10,457,658 Square Feet of Land Situated in the Auguste Senerchal Survey, Abstract No. 722, Harris County, Texas, Being a Residue of a Called 314.8179 Acres Described in Deed to Exxon Mobile Corporation, as Recorded under Harris County Clerk's File (H.C.C.F.) No. W883345, with Said 240.075 Acre Tract Being More Particularly Described by Metes and Bounds Provided Herein, Harris County, Texas) [0 Boudreaux Road, Lovett Industrial; HCAD No. 0450260000004]
- 2. Adopt, on First Reading, Ordinance No. 2021-37, an Ordinance of the City of Tomball, Texas, Extending the City Limits of Said City to Include All of the Territory Within Certain Limits and Boundaries and Annexing to the City of Tomball All of the Territory Within Such Limits and Boundaries; Approving a Service Plan for All of the Area Within Such Limits and Boundaries; Containing Other Provisions Relating to the Subject; and Providing a Savings and Severability Clause (Being a Tract or Parcel Containing 240.075 Acres or 10,457,658 Square Feet of Land Situated in the Auguste Senerchal Survey, Abstract No. 722, Harris County, Texas, Being a Residue of a Called 314.8179 Acres Described in Deed to Exxon Mobile Corporation, as Recorded under Harris County Clerk's File (H.C.C.F.) No. W883345, with Said 240.075-Acre Tract Being More Particularly Described by Metes and Bounds Provided Herein, Harris County, Texas) [0 Boudreaux Road, Lovett Industrial; HCAD No. 0450260000004]
- 3. Consideration to Approve Zoning Case P21-425: Request by Lovett Industrial, LLC to amend Chapter 50 (Zoning) of the Tomball Code of Ordinances to zone approximately 231. 6 acres as Light Industrial and 8.4 acres as General Retail contained within approximately 240 acres of land legally described tract 1E, situated in the Auguste Senerchal Survey, Abstract 722.
  - Conduct Public Hearing on **Zoning Case P21-425**
  - Adopt, on First Reading, Ordinance No. 2021-38, an ordinance of the City of Tomball, Texas, amending Chapter 50 (Zoning) of the Tomball Code of Ordinances by changing the Zoning District Classification of approximately 240 acres of land legally described as Tract 1E, situated in

Agenda Regular Council Meeting November 15, 2021 Page 4 of 5

the Auguste Senerchal Survey, Abstract 722, from Undeveloped Land within the ETJ to 231.6 Acres of Land to the Light Industrial District and 8.4 Acres of Land to the General Retail District, said property being generally located at the southwest corner of Grand Parkway 99 and Rocky Road, Harris County, Texas; providing for the amendment of the Official Zoning Map of the City; providing for severability; providing for a penalty of an amount not to exceed \$2,000 for each day of violation of any provision hereof, making findings of fact; and providing for other related matters.