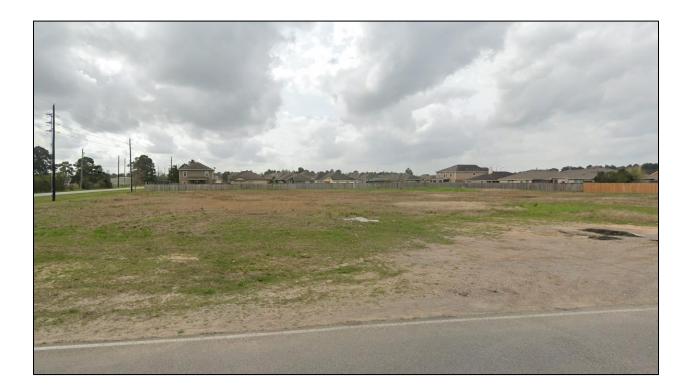

## ANALYSIS

**Location**: The subject site, approximately 1.9 acres is located at the southwest corner of Theis Lane and South Cherry Street and was originally part of the Pine Meadows subdivision plat. Goodson Distribution Center is located to the north of the property and single-family residences are located to the east, south and west.

#### Exhibit "D" Site Photo