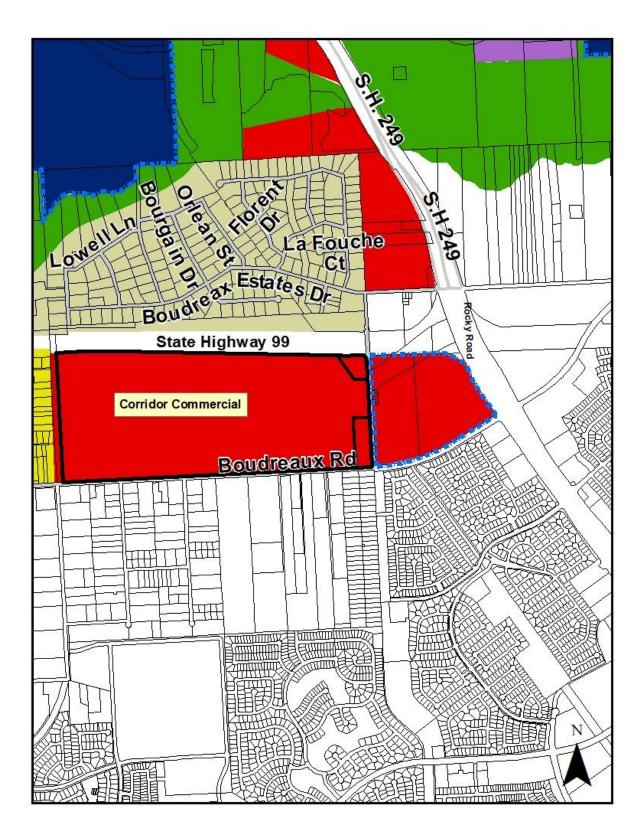

#### I. New Business

- 1. Conduct Public Hearing for the Purpose of Considering the Following Annexation: (Being a Tract or Parcel Containing 240.075 Acres or 10,457,658 Square Feet of Land Situated in the Auguste Senerchal Survey, Abstract No. 722, Harris County, Texas, Being a Residue of a Called 314.8179 Acres Described in Deed to Exxon Mobile Corporation, as Recorded under Harris County Clerk's File (H.C.C.F.) No. W883345, with Said 240.075 Acre Tract Being More Particularly Described by Metes and Bounds Provided Herein, Harris County, Texas) [0 Boudreaux Road, Lovett Industrial; HCAD No. 0450260000004]
- 2. Adopt, on First Reading, Ordinance No. 2021-37, an Ordinance of the City of Tomball, Texas, Extending the City Limits of Said City to Include All of the Territory Within Certain Limits and Boundaries and Annexing to the City of Tomball All of the Territory Within Such Limits and Boundaries; Approving a Service Plan for All of the Area Within Such Limits and Boundaries; Containing Other Provisions Relating to the Subject; and Providing a Savings and Severability Clause (Being a Tract or Parcel Containing 240.075 Acres or 10,457,658 Square Feet of Land Situated in the Auguste Senerchal Survey, Abstract No. 722, Harris County, Texas, Being a Residue of a Called 314.8179 Acres Described in Deed to Exxon Mobile Corporation, as Recorded under Harris County Clerk's File (H.C.C.F.) No. W883345, with Said 240.075-Acre Tract Being More Particularly Described by Metes and Bounds Provided Herein, Harris County, Texas) [0 Boudreaux Road, Lovett Industrial; HCAD No. 0450260000004]
- 3. Consideration to Approve Zoning Case P21-425: Request by Lovett Industrial, LLC to amend Chapter 50 (Zoning) of the Tomball Code of Ordinances to zone approximately 231. 6 acres as Light Industrial and 8.4 acres as General Retail contained within approximately 240 acres of land legally described tract 1E, situated in the Auguste Senerchal Survey, Abstract 722.
  - Conduct Public Hearing on **Zoning Case P21-425**
  - Adopt, on First Reading, Ordinance No. 2021-38, an ordinance of the City of Tomball, Texas, amending Chapter 50 (Zoning) of the Tomball Code of Ordinances by changing the Zoning District Classification of approximately 240 acres of land legally described as Tract 1E, situated in

Agenda Regular Council Meeting November 15, 2021 Page 4 of 5

the Auguste Senerchal Survey, Abstract 722, from Undeveloped Land within the ETJ to 231.6 Acres of Land to the Light Industrial District and 8.4 Acres of Land to the General Retail District, said property being generally located at the southwest corner of Grand Parkway 99 and Rocky Road, Harris County, Texas; providing for the amendment of the Official Zoning Map of the City; providing for severability; providing for a penalty of an amount not to exceed \$2,000 for each day of violation of any provision hereof, making findings of fact; and providing for other related matters.