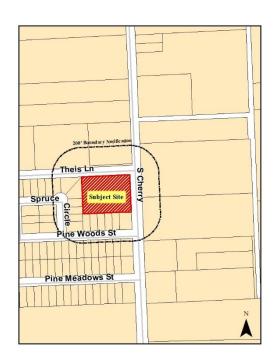

# Rezoning Staff Report

Planning & Zoning Commission Public Hearing Date: October 11, 2021 City Council Public Hearing Date: October 18, 2021

| <b>Rezoning Case:</b>         | P21-369                                                                 |
|-------------------------------|-------------------------------------------------------------------------|
| Rezoning Case.                | 1 21-307                                                                |
| Property Owner(s):            | Louis Smulders                                                          |
| Applicant(s):                 | Louis Smulders                                                          |
| Legal Description:            | Reserve A Block 3 Pine Meadows                                          |
| Location:                     | Southwest corner of Theis Lane and South Cherry Street (Exhibit "A")    |
| Area:                         | Approximately 1.9 acres                                                 |
| <b>Comp Plan Designation:</b> | Neighborhood Residential (Exhibit "B")                                  |
| Present Zoning and Use:       | Single-Family 6 District (Exhibit "C") / Undeveloped (Exhibit "D")      |
| Request:                      | Rezone from the Single-Family 6 District to the General Retail District |

## ANALYSIS

**Location**: The subject site, approximately 1.9 acres is located at the southwest corner of Theis Lane and South Cherry Street and was originally part of the Pine Meadows subdivision plat. Goodson Distribution Center is located to the north of the property and single-family residences are located to the east, south and west.