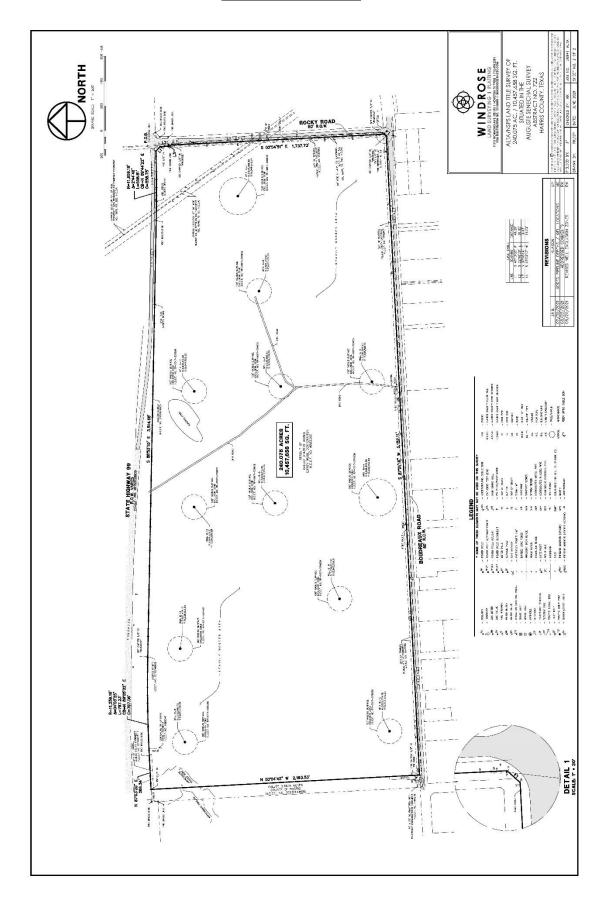

#### I. New Business

- 1. Conduct Public Hearing for the Purpose of Considering the Following Annexation: (Being a Tract or Parcel Containing 240.075 Acres or 10,457,658 Square Feet of Land Situated in the Auguste Senerchal Survey, Abstract No. 722, Harris County, Texas, Being a Residue of a Called 314.8179 Acres Described in Deed to Exxon Mobile Corporation, as Recorded under Harris County Clerk's File (H.C.C.F.) No. W883345, with Said 240.075 Acre Tract Being More Particularly Described by Metes and Bounds Provided Herein, Harris County, Texas) [0 Boudreaux Road, Lovett Industrial; HCAD No. 0450260000004]
- 2. Adopt, on First Reading, Ordinance No. 2021-37, an Ordinance of the City of Tomball, Texas, Extending the City Limits of Said City to Include All of the Territory Within Certain Limits and Boundaries and Annexing to the City of Tomball All of the Territory Within Such Limits and Boundaries; Approving a Service Plan for All of the Area Within Such Limits and Boundaries; Containing Other Provisions Relating to the Subject; and Providing a Savings and Severability Clause (Being a Tract or Parcel Containing 240.075 Acres or 10,457,658 Square Feet of Land Situated in the Auguste Senerchal Survey, Abstract No. 722, Harris County, Texas, Being a Residue of a Called 314.8179 Acres Described in Deed to Exxon Mobile Corporation, as Recorded under Harris County Clerk's File (H.C.C.F.) No. W883345, with Said 240.075-Acre Tract Being More Particularly Described by Metes and Bounds Provided Herein, Harris County, Texas) [0 Boudreaux Road, Lovett Industrial; HCAD No. 0450260000004]
- 3. Consideration to Approve Zoning Case P21-425: Request by Lovett Industrial, LLC to amend Chapter 50 (Zoning) of the Tomball Code of Ordinances to zone approximately 231. 6 acres as Light Industrial and 8.4 acres as General Retail contained within approximately 240 acres of land legally described tract 1E, situated in the Auguste Senerchal Survey, Abstract 722.
  - Conduct Public Hearing on **Zoning Case P21-425**
  - Adopt, on First Reading, Ordinance No. 2021-38, an ordinance of the City of Tomball, Texas, amending Chapter 50 (Zoning) of the Tomball Code of Ordinances by changing the Zoning District Classification of approximately 240 acres of land legally described as Tract 1E, situated in

Agenda Regular Council Meeting November 15, 2021 Page 4 of 5

the Auguste Senerchal Survey, Abstract 722, from Undeveloped Land within the ETJ to 231.6 Acres of Land to the Light Industrial District and 8.4 Acres of Land to the General Retail District, said property being generally located at the southwest corner of Grand Parkway 99 and Rocky Road, Harris County, Texas; providing for the amendment of the Official Zoning Map of the City; providing for severability; providing for a penalty of an amount not to exceed \$2,000 for each day of violation of any provision hereof, making findings of fact; and providing for other related matters.