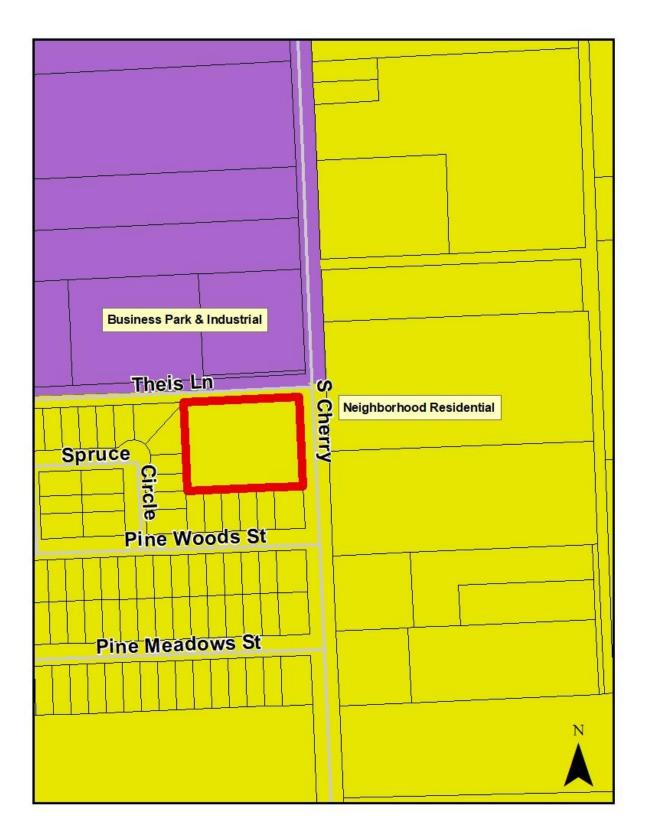

# Rezoning Staff Report

Planning & Zoning Commission Public Hearing Date: October 11, 2021 City Council Public Hearing Date: October 18, 2021

| <b>Rezoning Case:</b>         | P21-369                                                                 |
|-------------------------------|-------------------------------------------------------------------------|
| Rezoning Case.                | 1 21-307                                                                |
| Property Owner(s):            | Louis Smulders                                                          |
| Applicant(s):                 | Louis Smulders                                                          |
| Legal Description:            | Reserve A Block 3 Pine Meadows                                          |
| Location:                     | Southwest corner of Theis Lane and South Cherry Street (Exhibit "A")    |
| Area:                         | Approximately 1.9 acres                                                 |
| <b>Comp Plan Designation:</b> | Neighborhood Residential (Exhibit "B")                                  |
| Present Zoning and Use:       | Single-Family 6 District (Exhibit "C") / Undeveloped (Exhibit "D")      |
| Request:                      | Rezone from the Single-Family 6 District to the General Retail District |

**Comprehensive Plan Recommendation**: The property is designated as Neighborhood Residential by the Comprehensive Plan Future Land Use Map. This category is intended "for areas predominantly comprised of single-family detached housing". Appropriate land uses include single-family residences and "limited commercial services that do not require large parking lots" where residential collector streets meet arterials. Compatible zoning districts include Single-Family 20 Estate, Single-Family 9 and 6, and Planned Developments. The proposed zoning district does not meet the intent of this category.

## Exhibit "B" Comprehensive Plan