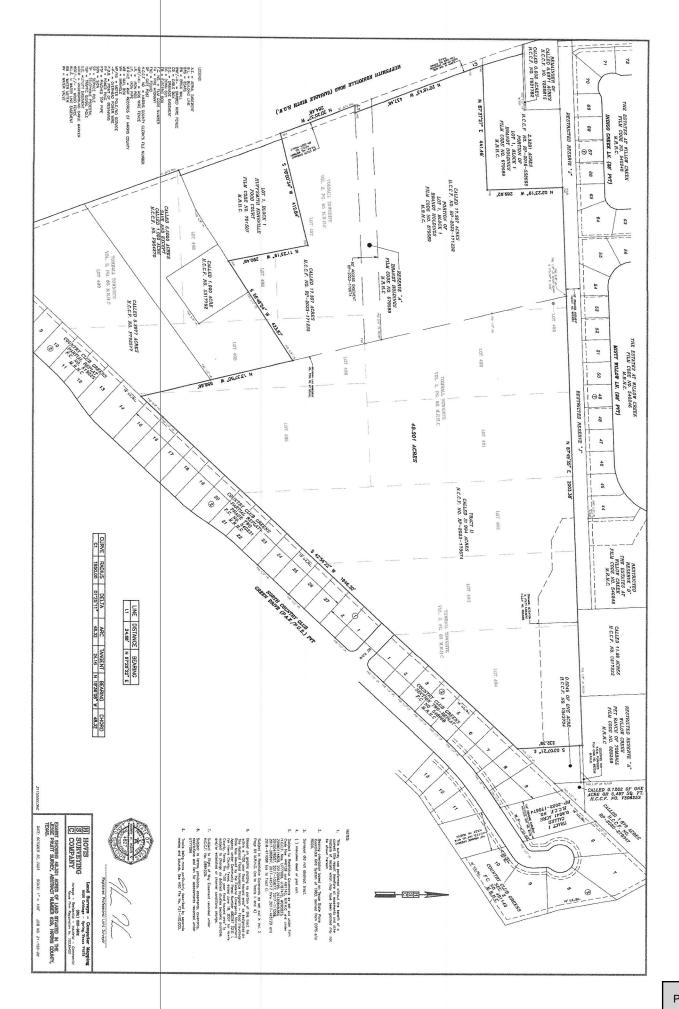

#### G. New Business

1. Approve Resolution No. 2025-25, a Resolution of the City Council of the City of Tomball, Texas, declaring the intention of the City of Tomball, Texas, to institute proceedings to annex certain territory; describing such territory; setting July 21, 2025 at 6 o'clock P.M. as the date and time for a public hearing at which all interested parties shall have an opportunity to be heard; providing for a notice of publication of such public hearings; and directing preparation of a municipal service plan for the territory proposed to be annexed (0.8041 of one acre or 35,206 square feet of land situated in the Elizabeth Smith Survey, Abstract Number 70, Harris County, Texas; 31.994 acres of land situated in the Jess Pruitt Survey, Abstract Number 629, Harris County, Texas; and 17.307 acres of land situated in

#### **Topic:**

Approve Resolution No. 2025-25, a Resolution of the City Council of the City of Tomball, Texas, declaring the intention of the City of Tomball, Texas, to institute proceedings to annex certain territory; describing such territory; setting July 21, 2025 at 6 o'clock P.M. as the date and time for a public hearing at which all interested parties shall have an opportunity to be heard; providing for a notice of publication of such public hearings; and directing preparation of a municipal service plan for the territory proposed to be annexed (0.8041 of one acre or 35,206 square feet of land situated in the Elizabeth Smith Survey, Abstract Number 70, Harris County, Texas; 31.994 acres of land situated in the Jess Pruitt Survey, Abstract Number 629, Harris County, Texas; and 17.307 acres of land situated in the Jess Pruitt Survey, Abstract Number 629, Harris County, Texas); and providing for severability.

#### **RESOLUTION NO. 2025-25**

A RESOLUTION OF THE CITY COUNCIL OF THE CITY OF TOMBALL, TEXAS, DECLARING THE INTENTION TO INSTITUTE PROCEEDINGS TO ANNEX CERTAIN TERRITORY; DESCRIBING SUCH TERRITORY; SETTING JULY 21, 2025 AT 6 O'CLOCK PM AS THE DATE AND TIME FOR PUBLIC HEARING AT WHICH ALL INTERESTED PARTIES SHALL HAVE AN OPPORTUNITY TO BE HEARD; PROVIDING FOR PUBLICATION OF SUCH NOTICE OF SAID PUBLIC HEARING; DIRECTING PREPARATION OF A MUNICIPAL SERVICE PLAN FOR THE TERRITORY PROPOSED TO BE ANNEXED (BEING 50,1051 ACRES CONSISTING OF 0.8041 OF ONE ACRE OR 35,026 SQUARE FEET OF LAND SITUATED IN THE ELIZABETH SMITH SURVEY, ABSTRACT NUMBER 70, HARRIS COUNTY, TEXAS, BEING A PORTION OF THAT CERTAIN UNRESTRICTED RESERVE "A" OF TOMBALL GREENS, A SUBDIVISION AS SHOWN ON MAP OR PLAT RECORDED UNDER FILM CODE NUMBER 440128 OF THE MAPS RECORDS OF HARRIS COUNTY, TEXAS; 31.994 ACRES OF LAND SITUATED IN THE JESSE PRUITT SURVEY, ABSTRACT NUMBER 629, HARRIS COUNTY, TEXAS, BEING A PORTION OF THAT CERTAIN RESIDUE OF CALLED 33.153 ACRES OF LAND DESCRIBED IN DEED RECORDED IN THE OFFICIAL PUBLIC RECORDS OF REAL PROPERTY OF HARRIS COUNTY, TEXAS, UNDER COUNTY CLERK'S FILE NUMBER U968294, A PORTION OF THOSE CERTAIN LOTS 489, 490, 495 AND 496 OF TOMBALL TOWNSITE, A SUBDIVISION AS SHOWN ON MAP OR PLAT RECORDED UNDER VOLUME 2, PAGE 65 OF THE MAP RECORDS OF HARRIS COUNTY, TEXAS AND THOSE CERTAIN LOTS 491, 492, 493 AND 494 OF SAID TOMBALL TOWNSITE; AND 17.307 ACRES OF LAND SITUATED IN THE JESSE PRUITT SURVEY, ABSTRACT NUMBER 629, HARRIS COUNTY, TEXAS, BEING THAT CERTAIN RESIDUE OF CALLED 1.1767 ACRES OF LAND DESCRIBED IN DEED RECORDED IN THE OFFICIAL PUBLIC RECORDS OF REAL PROPERTY OF HARRIS COUNTY, TEXAS. UNDER COUNTY CLERK'S FILE NUMBER 20120276873, THAT CERTAIN CALLED 5.678 ACRES OF LAND DESCRIBED IN DEED RECORDED IN THE OFFICIAL PUBLIC RECORDS OF REAL PROPERTY OF HARRIS COUNTY, TEXAS, UNDER COUNTY CLERK'S FILE NUMBER 20070687993, THAT CERTAIN RESIDUE OF CALLED 8.1479 ACRES OF LAND DESCRIBED IN DEED RECORDED IN THE OFFICIAL PUBLIC RECORDS OF REAL PROPERTY OF HARRIS COUNTY, TEXAS, UNDER COUNTY CLERK'S FILE NUMBER Y978757. THAT CERTAIN RESIDUE OF CALLED 4.998 ACRES OF LAND DESCRIBED IN DEED RECORDED IN THE OFFICIAL PUBLIC RECORDS OF REAL PROPERTY OF HARRIS COUNTY, TEXAS, UNDER COUNTY CLERK'S FIEL NUMBER 20110051826, THAT CERTAIN RESERVE "A" OF BRANDT HOLDING, A SUBDIVISION AS SHOWN ON MAP OR PLAT RECORDED UNDER FILM CODE NUMBER 679589 OF THE MAP RECORDS OF HARRIS COUNTY, TEXAS, THAT CERTAIN LOT 1, BLOCK 1 OF SAID BRANDT HOLDINGS AND A PORTION OF THOSE CERTAIN LOTS 496, 497 AND 498 OF TOMBALL TOWNSITE, A SUBDIVISION AS SHOWN ON MAP OR PLAT RECORDED

## UNDER VOLUME 2, PAGE 65 OF THE MAP RECORDS OF HARRIS COUNTY, TEXAS); AND PROVIDING FOR SEVERABILITY.

\* \* \* \* \* \* \* \* \*

WHEREAS, FLS Development, a Texas limited liability company, acting through its agent, William Shawn Speer, is the owner (the "Owner") of a certain tracts of land being 50.1051 total acre consisting of the following:

- **0.8041** of one acre or 35,026 square feet of land situated in the Elizabeth Smith Survey, Abstract Number 70, Harris County, Texas, being a portion of that certain Unrestricted Reserve "A" of Tomball Greens, a subdivision as shown on map or plat recorded under Film Code Number 440128 of the Maps Records of Harris County, Texas; and
- 31.994 acres of land situated in the Jesse Pruitt Survey, Abstract Number 629, Harris County, Texas, being a portion of that certain residue of called 33.153 acres of land described in deed recorded in the Official Public Records of Real Property of Harris County, Texas, under County Clerk's File Number U968294, a portion of those certain Lots 489, 490, 495 and 496 of Tomball Townsite, a subdivision as shown on map or plat recorded under Volume 2, Page 65 of the Map Records of Harris County, Texas and those certain Lots 491, 492, 493 and 494 of said Tomball Townsite; and
- 17.307 acres of land situated in the Jesse Pruitt Survey, Abstract Number 629, Harris County, Texas, being that certain residue of called 1.1767 acres of land described in deed recorded in the Official Public Records of Real Property of Harris County, Texas, under County Clerk's File Number 20120276873, that certain called 5.678 acres of land described in deed recorded in the Official Public Records of Real Property of Harris County, Texas, under County Clerk's File Number 20070687993, that certain residue of called 8.1479 acres of land described in deed recorded in the Official Public Records of Real Property of Harris County, Texas, under County Clerk's File Number Y978757, that certain residue of called 4.998 acres of land described in deed recorded in the Official Public Records of Real Property of Harris County, Texas, under County Clerk's Fiel Number 20110051826, that certain Reserve "A" of Brandt Holding, a subdivision as shown on map or plat recorded under Film Code Number 679589 of the Map Records of Harris County, Texas, that certain Lot 1, Block 1 of said Brandt Holdings and a portion of those certain Lots 496, 497 and 498 of Tomball Townsite, a subdivision as shown on map or plat recorded under Volume 2, Page 65 of the Map Records of Harris County, Texas.

Section 3. The City Council directs that the Council will hold a public hearing on JULY 21, 2025, at the City Council Chambers at 401 Market Street, Tomball, Texas 77375, at 6 o'clock p.m., where all interested persons will be provided the opportunity to be heard on the requests for annexation of a 50.1051 acres tract of land as more fully described in the Exhibit "A".