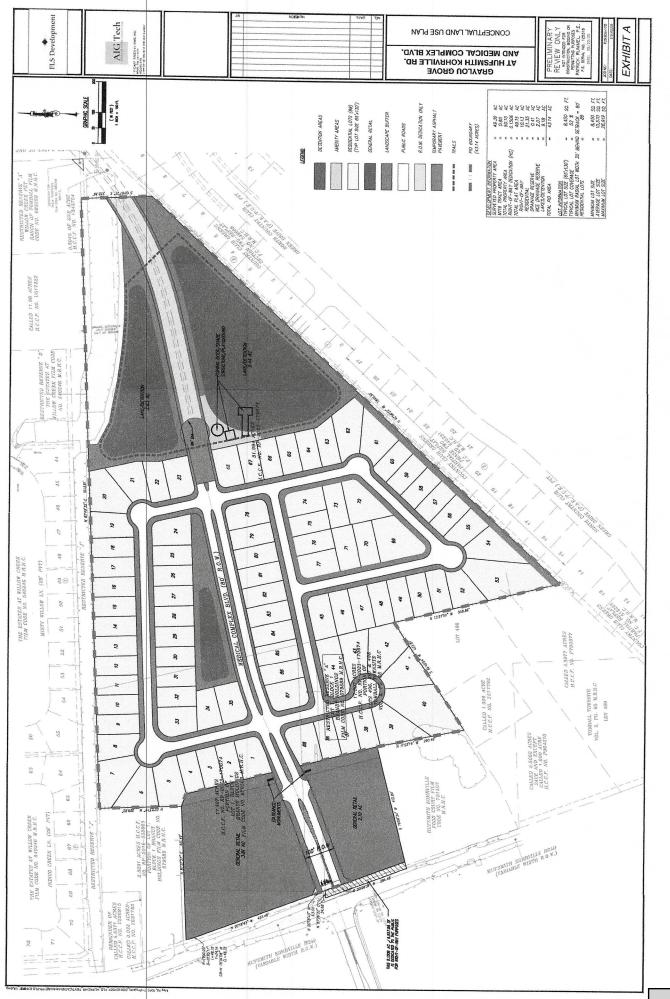

- the Jess Pruitt Survey, Abstract Number 629, Harris County, Texas); and providing for severability.
- 2. Approve Resolution No. 2025-23, a Resolution of the City Council of the City of Tomball, Texas, calling for a public hearing on August 4, 2025, for the creation of Tomball Public Improvement District No. 15 (Graylou Grove) and being located within the City of Tomball.
- 3. Approval of Certain Policy Revisions to the City of Tomball's Employee Handbook.
- 4. Executive Session: The City Council will meet in Executive Session as Authorized by Title 5, Chapter 551, Government Code, the Texas Open Meetings Act, for the Following Purpose(s):