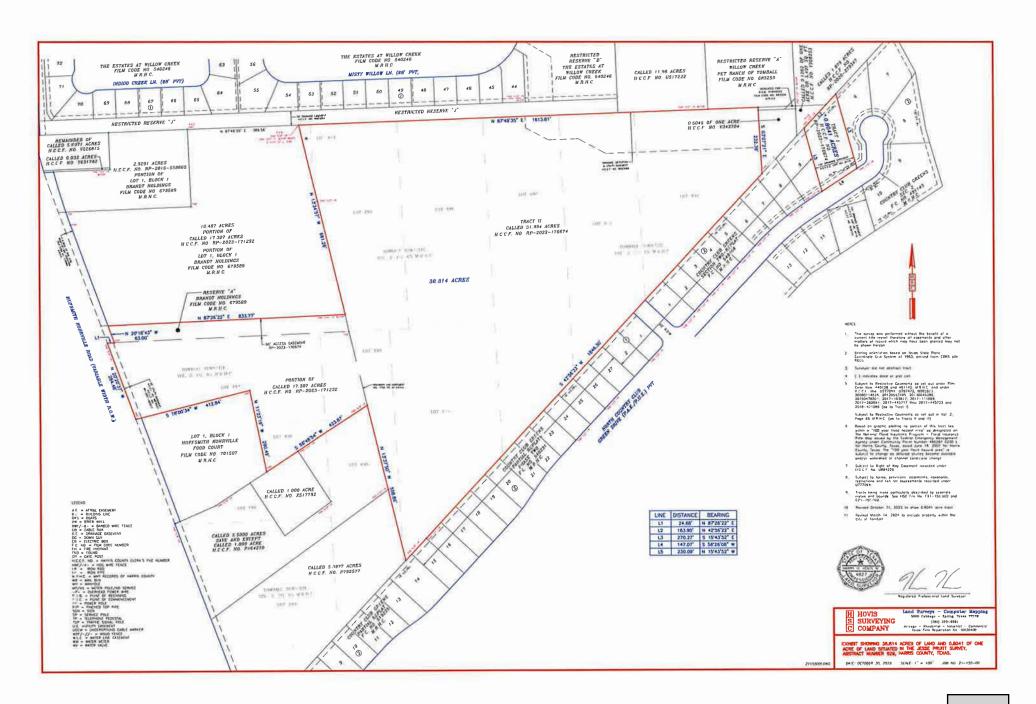

#### G. New Business

1. Approve Resolution No. 2025-25, a Resolution of the City Council of the City of Tomball, Texas, declaring the intention of the City of Tomball, Texas, to institute proceedings to annex certain territory; describing such territory; setting July 21, 2025 at 6 o'clock P.M. as the date and time for a public hearing at which all interested parties shall have an opportunity to be heard; providing for a notice of publication of such public hearings; and directing preparation of a municipal service plan for the territory proposed to be annexed (0.8041 of one acre or 35,206 square feet of land situated in the Elizabeth Smith Survey, Abstract Number 70, Harris County, Texas; 31.994 acres of land situated in the Jess Pruitt Survey, Abstract Number 629, Harris County, Texas; and 17.307 acres of land situated in

#### **Topic:**

Approve Resolution No. 2025-25, a Resolution of the City Council of the City of Tomball, Texas, declaring the intention of the City of Tomball, Texas, to institute proceedings to annex certain territory; describing such territory; setting July 21, 2025 at 6 o'clock P.M. as the date and time for a public hearing at which all interested parties shall have an opportunity to be heard; providing for a notice of publication of such public hearings; and directing preparation of a municipal service plan for the territory proposed to be annexed (0.8041 of one acre or 35,206 square feet of land situated in the Elizabeth Smith Survey, Abstract Number 70, Harris County, Texas; 31.994 acres of land situated in the Jess Pruitt Survey, Abstract Number 629, Harris County, Texas; and 17.307 acres of land situated in the Jess Pruitt Survey, Abstract Number 629, Harris County, Texas); and providing for severability.

#### **RESOLUTION NO. 2025-25**

A RESOLUTION OF THE CITY COUNCIL OF THE CITY OF TOMBALL, TEXAS, DECLARING THE INTENTION TO INSTITUTE PROCEEDINGS TO ANNEX CERTAIN TERRITORY; DESCRIBING SUCH TERRITORY; SETTING JULY 21, 2025 AT 6 O'CLOCK PM AS THE DATE AND TIME FOR PUBLIC HEARING AT WHICH ALL INTERESTED PARTIES SHALL HAVE AN OPPORTUNITY TO BE HEARD; PROVIDING FOR PUBLICATION OF SUCH NOTICE OF SAID PUBLIC HEARING; DIRECTING PREPARATION OF A MUNICIPAL SERVICE PLAN FOR THE TERRITORY PROPOSED TO BE ANNEXED (BEING 50,1051 ACRES CONSISTING OF 0.8041 OF ONE ACRE OR 35,026 SQUARE FEET OF LAND SITUATED IN THE ELIZABETH SMITH SURVEY, ABSTRACT NUMBER 70, HARRIS COUNTY, TEXAS, BEING A PORTION OF THAT CERTAIN UNRESTRICTED RESERVE "A" OF TOMBALL GREENS, A SUBDIVISION AS SHOWN ON MAP OR PLAT RECORDED UNDER FILM CODE NUMBER 440128 OF THE MAPS RECORDS OF HARRIS COUNTY, TEXAS; 31.994 ACRES OF LAND SITUATED IN THE JESSE PRUITT SURVEY, ABSTRACT NUMBER 629, HARRIS COUNTY, TEXAS, BEING A PORTION OF THAT CERTAIN RESIDUE OF CALLED 33.153 ACRES OF LAND DESCRIBED IN DEED RECORDED IN THE OFFICIAL PUBLIC RECORDS OF REAL PROPERTY OF HARRIS COUNTY, TEXAS, UNDER COUNTY CLERK'S FILE NUMBER U968294, A PORTION OF THOSE CERTAIN LOTS 489, 490, 495 AND 496 OF TOMBALL TOWNSITE, A SUBDIVISION AS SHOWN ON MAP OR PLAT RECORDED UNDER VOLUME 2, PAGE 65 OF THE MAP RECORDS OF HARRIS COUNTY, TEXAS AND THOSE CERTAIN LOTS 491, 492, 493 AND 494 OF SAID TOMBALL TOWNSITE; AND 17.307 ACRES OF LAND SITUATED IN THE JESSE PRUITT SURVEY, ABSTRACT NUMBER 629, HARRIS COUNTY, TEXAS, BEING THAT CERTAIN RESIDUE OF CALLED 1.1767 ACRES OF LAND DESCRIBED IN DEED RECORDED IN THE OFFICIAL PUBLIC RECORDS OF REAL PROPERTY OF HARRIS COUNTY, TEXAS. UNDER COUNTY CLERK'S FILE NUMBER 20120276873, THAT CERTAIN CALLED 5.678 ACRES OF LAND DESCRIBED IN DEED RECORDED IN THE OFFICIAL PUBLIC RECORDS OF REAL PROPERTY OF HARRIS COUNTY, TEXAS, UNDER COUNTY CLERK'S FILE NUMBER 20070687993, THAT CERTAIN RESIDUE OF CALLED 8.1479 ACRES OF LAND DESCRIBED IN DEED RECORDED IN THE OFFICIAL PUBLIC RECORDS OF REAL PROPERTY OF HARRIS COUNTY, TEXAS, UNDER COUNTY CLERK'S FILE NUMBER Y978757. THAT CERTAIN RESIDUE OF CALLED 4.998 ACRES OF LAND DESCRIBED IN DEED RECORDED IN THE OFFICIAL PUBLIC RECORDS OF REAL PROPERTY OF HARRIS COUNTY, TEXAS, UNDER COUNTY CLERK'S FIEL NUMBER 20110051826, THAT CERTAIN RESERVE "A" OF BRANDT HOLDING, A SUBDIVISION AS SHOWN ON MAP OR PLAT RECORDED UNDER FILM CODE NUMBER 679589 OF THE MAP RECORDS OF HARRIS COUNTY, TEXAS, THAT CERTAIN LOT 1, BLOCK 1 OF SAID BRANDT HOLDINGS AND A PORTION OF THOSE CERTAIN LOTS 496, 497 AND 498 OF TOMBALL TOWNSITE, A SUBDIVISION AS SHOWN ON MAP OR PLAT RECORDED

## UNDER VOLUME 2, PAGE 65 OF THE MAP RECORDS OF HARRIS COUNTY, TEXAS); AND PROVIDING FOR SEVERABILITY.

\* \* \* \* \* \* \* \* \*

WHEREAS, FLS Development, a Texas limited liability company, acting through its agent, William Shawn Speer, is the owner (the "Owner") of a certain tracts of land being 50.1051 total acre consisting of the following:

- **0.8041** of one acre or 35,026 square feet of land situated in the Elizabeth Smith Survey, Abstract Number 70, Harris County, Texas, being a portion of that certain Unrestricted Reserve "A" of Tomball Greens, a subdivision as shown on map or plat recorded under Film Code Number 440128 of the Maps Records of Harris County, Texas; and
- 31.994 acres of land situated in the Jesse Pruitt Survey, Abstract Number 629, Harris County, Texas, being a portion of that certain residue of called 33.153 acres of land described in deed recorded in the Official Public Records of Real Property of Harris County, Texas, under County Clerk's File Number U968294, a portion of those certain Lots 489, 490, 495 and 496 of Tomball Townsite, a subdivision as shown on map or plat recorded under Volume 2, Page 65 of the Map Records of Harris County, Texas and those certain Lots 491, 492, 493 and 494 of said Tomball Townsite; and
- 17.307 acres of land situated in the Jesse Pruitt Survey, Abstract Number 629, Harris County, Texas, being that certain residue of called 1.1767 acres of land described in deed recorded in the Official Public Records of Real Property of Harris County, Texas, under County Clerk's File Number 20120276873, that certain called 5.678 acres of land described in deed recorded in the Official Public Records of Real Property of Harris County, Texas, under County Clerk's File Number 20070687993, that certain residue of called 8.1479 acres of land described in deed recorded in the Official Public Records of Real Property of Harris County, Texas, under County Clerk's File Number Y978757, that certain residue of called 4.998 acres of land described in deed recorded in the Official Public Records of Real Property of Harris County, Texas, under County Clerk's Fiel Number 20110051826, that certain Reserve "A" of Brandt Holding, a subdivision as shown on map or plat recorded under Film Code Number 679589 of the Map Records of Harris County, Texas, that certain Lot 1, Block 1 of said Brandt Holdings and a portion of those certain Lots 496, 497 and 498 of Tomball Townsite, a subdivision as shown on map or plat recorded under Volume 2, Page 65 of the Map Records of Harris County, Texas.

Section 3. The City Council directs that the Council will hold a public hearing on JULY 21, 2025, at the City Council Chambers at 401 Market Street, Tomball, Texas 77375, at 6 o'clock p.m., where all interested persons will be provided the opportunity to be heard on the requests for annexation of a 50.1051 acres tract of land as more fully described in the Exhibit "A".