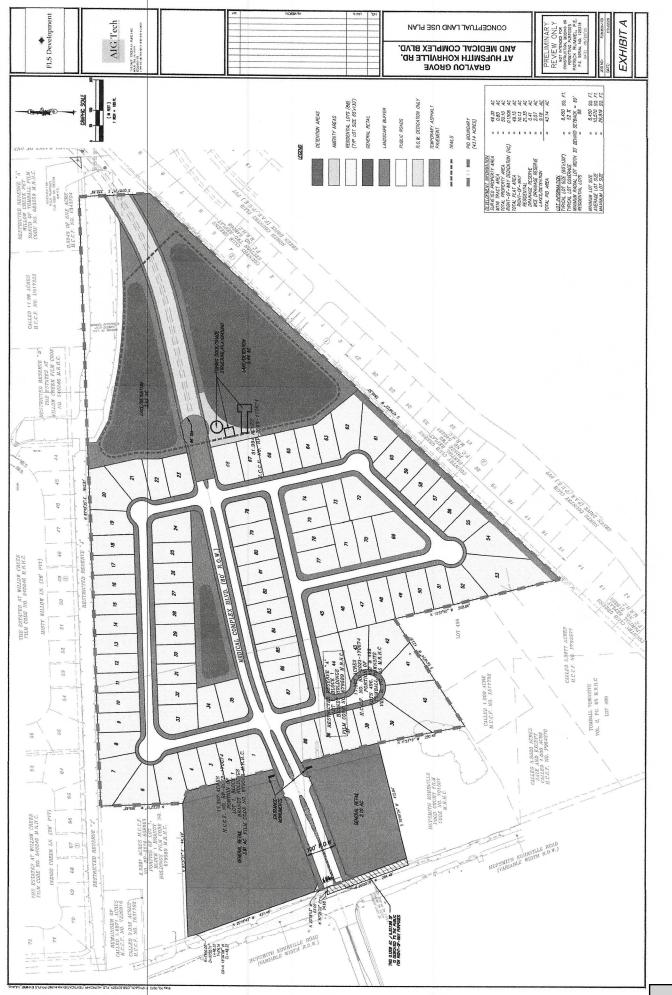

- the Jess Pruitt Survey, Abstract Number 629, Harris County, Texas); and providing for severability.
- 2. Approve Resolution No. 2025-23, a Resolution of the City Council of the City of Tomball, Texas, calling for a public hearing on August 4, 2025, for the creation of Tomball Public Improvement District No. 15 (Graylou Grove) and being located within the City of Tomball.
- 3. Approval of Certain Policy Revisions to the City of Tomball's Employee Handbook.
- 4. Executive Session: The City Council will meet in Executive Session as Authorized by Title 5, Chapter 551, Government Code, the Texas Open Meetings Act, for the Following Purpose(s):