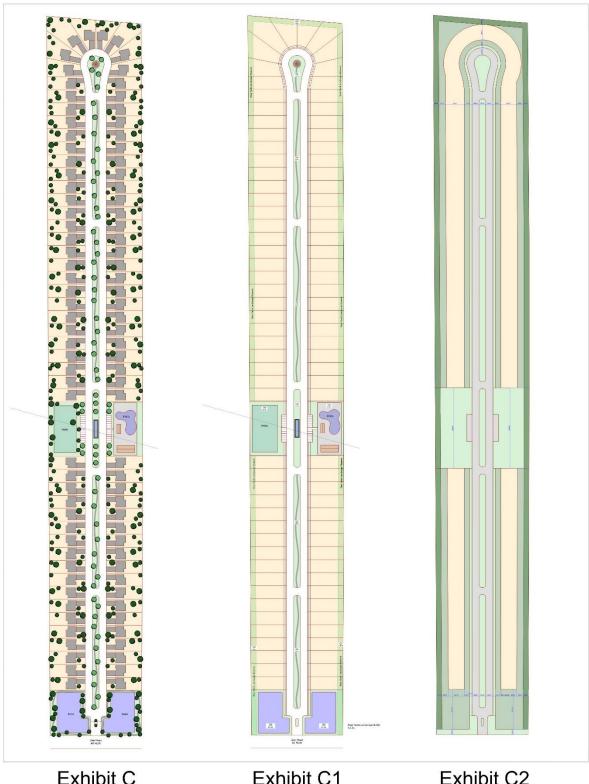

#### **Topic:**

Conduct a Public Hearing and consideration to approve **Zoning Case P22-350:** Request by Zion Woods LLC, represented by Blue Kite Building Group, to amend Chapter 50 (Zoning) of the Tomball Code of Ordinances, by rezoning approximately 22.84 acres of land out of the Joseph Miller Survey, Abstract Number 50, from Agricultural (AG) district to a Planned Development (PD) district to promote single-family residential development. The property is generally located within the 12700 block (north side) of Zion Road, within Harris County, Texas.

#### **Background:**

Over the past several months' city staff has held multiple pre-development meetings with the applicants to discuss the potential development of the subject property into a residential subdivision. The subject site presently falls entirely outside the city limits of Tomball. The applicants are currently under a pending contract for the purchase of the subject site contingent on the rezoning of the property. The applicants intend to close on the property and submit a request for annexation into the City of Tomball if they receive favorable votes during the initial public hearings on the rezoning request. The applicants are seeking a Planned Development (PD) zoning district to develop a gated subdivision of custom homes and include a range of community amenities. Furthermore, capitalizing on the mature growth and heavily wooded nature of the site the applicants are seeking to utilize the PD ordinance to require the preservation of mature growth as well as mature vegetative buffering along the periphery of the subdivision.

Zoning Case P22-350: Request by Zion Woods LLC, represented by Blue Kite Building Group, to amend Chapter 50 (Zoning) of the Tomball Code of Ordinances, by rezoning approximately 22.84 acres of land out of the Joseph Miller Survey, Abstract Number 50, from Agricultural (AG) district to a Planned Development (PD) district to promote single-family residential development. The property is generally located within the 12700 block (north side) of Zion Road, within Harris County, Texas.