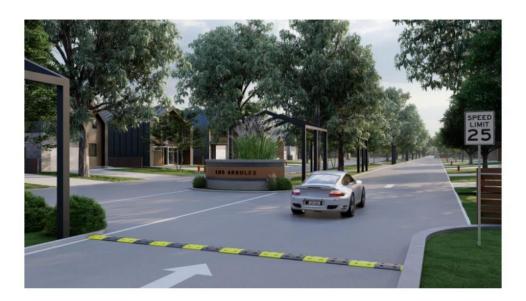

#### **Topic:**

Conduct a Public Hearing and consideration to approve **Zoning Case P22-350:** Request by Zion Woods LLC, represented by Blue Kite Building Group, to amend Chapter 50 (Zoning) of the Tomball Code of Ordinances, by rezoning approximately 22.84 acres of land out of the Joseph Miller Survey, Abstract Number 50, from Agricultural (AG) district to a Planned Development (PD) district to promote single-family residential development. The property is generally located within the 12700 block (north side) of Zion Road, within Harris County, Texas.

#### **Background:**

Over the past several months' city staff has held multiple pre-development meetings with the applicants to discuss the potential development of the subject property into a residential subdivision. The subject site presently falls entirely outside the city limits of Tomball. The applicants are currently under a pending contract for the purchase of the subject site contingent on the rezoning of the property. The applicants intend to close on the property and submit a request for annexation into the City of Tomball if they receive favorable votes during the initial public hearings on the rezoning request. The applicants are seeking a Planned Development (PD) zoning district to develop a gated subdivision of custom homes and include a range of community amenities. Furthermore, capitalizing on the mature growth and heavily wooded nature of the site the applicants are seeking to utilize the PD ordinance to require the preservation of mature growth as well as mature vegetative buffering along the periphery of the subdivision.