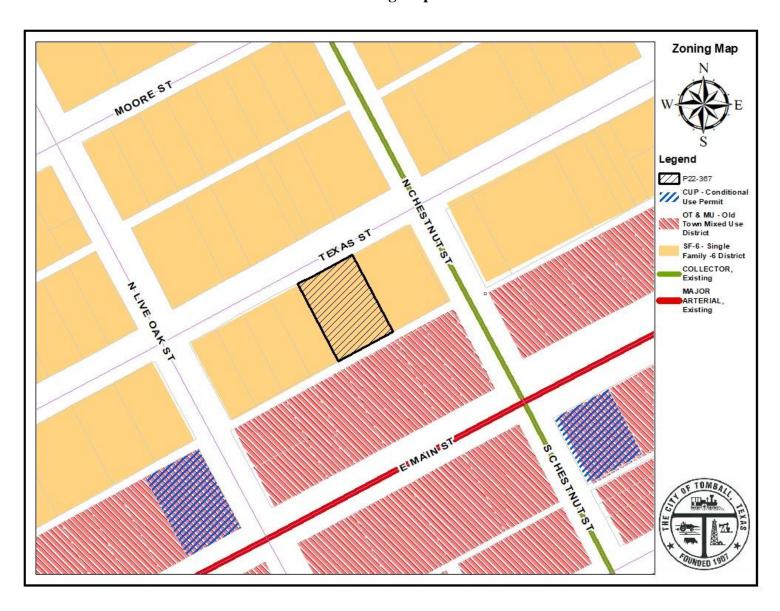

- E.2 Conduct a Public Hearing and consideration to approve <u>Case P22-367</u>: Request by Colleen Pye to amend Chapter 50 (Zoning) of the Tomball Code of Ordinance by rezoning approximately 0.32 acres of land legally described as being all of Lots 41, 42, 43, and 44 in Block 72 of the Revised Map of Tomball from Single Family Residential 6 (SF-6) to Old Town & Mixed Use (OT & MU). The property is located at 329 Texas Street, within the City of Tomball, Harris County, Texas.
- E.3 Conduct a Public Hearing and consideration to approve <u>Case P22-394</u>: Request by the City of Tomball to amend Section(s) 50-2 (*Definitions*) and Section 50-82 (*Use Regulations (Charts)*), Subsection (b) (*Use Charts*) of the Tomball Code of Ordinances by adding/revising standards pertaining to "Market, open air, flea".

**Zoning Case P22-367:** Request by Colleen Pye to amend Chapter 50 (Zoning) of the Tomball Code of Ordinance by rezoning approximately 0.32 acres of land legally described as being all of Lots 41, 42, 43, and 44 in Block 72 of the Revised Map of Tomball from Single Family Residential – 6 (SF-6) to Old Town & Mixed Use (OT & MU). The property is located at 329 Texas Street, within the City of Tomball, Harris County, Texas.