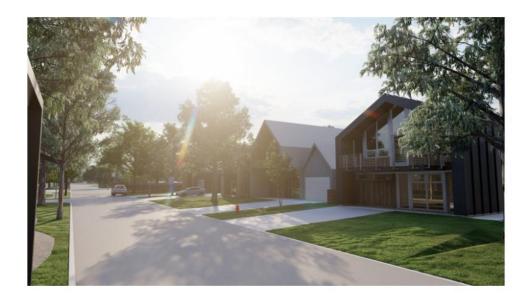

#### **Topic:**

Conduct a Public Hearing and consideration to approve **Zoning Case P22-350:** Request by Zion Woods LLC, represented by Blue Kite Building Group, to amend Chapter 50 (Zoning) of the Tomball Code of Ordinances, by rezoning approximately 22.84 acres of land out of the Joseph Miller Survey, Abstract Number 50, from Agricultural (AG) district to a Planned Development (PD) district to promote single-family residential development. The property is generally located within the 12700 block (north side) of Zion Road, within Harris County, Texas.

#### **Background:**

Over the past several months' city staff has held multiple pre-development meetings with the applicants to discuss the potential development of the subject property into a residential subdivision. The subject site presently falls entirely outside the city limits of Tomball. The applicants are currently under a pending contract for the purchase of the subject site contingent on the rezoning of the property. The applicants intend to close on the property and submit a request for annexation into the City of Tomball if they receive favorable votes during the initial public hearings on the rezoning request. The applicants are seeking a Planned Development (PD) zoning district to develop a gated subdivision of custom homes and include a range of community amenities. Furthermore, capitalizing on the mature growth and heavily wooded nature of the site the applicants are seeking to utilize the PD ordinance to require the preservation of mature growth as well as mature vegetative buffering along the periphery of the subdivision.