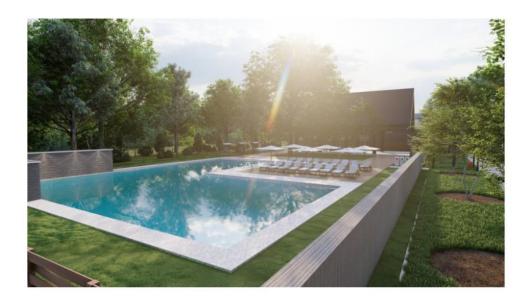

#### **Topic:**

Conduct a Public Hearing and consideration to approve **Zoning Case P22-350:** Request by Zion Woods LLC, represented by Blue Kite Building Group, to amend Chapter 50 (Zoning) of the Tomball Code of Ordinances, by rezoning approximately 22.84 acres of land out of the Joseph Miller Survey, Abstract Number 50, from Agricultural (AG) district to a Planned Development (PD) district to promote single-family residential development. The property is generally located within the 12700 block (north side) of Zion Road, within Harris County, Texas.

#### **Background:**

Over the past several months' city staff has held multiple pre-development meetings with the applicants to discuss the potential development of the subject property into a residential subdivision. The subject site presently falls entirely outside the city limits of Tomball. The applicants are currently under a pending contract for the purchase of the subject site contingent on the rezoning of the property. The applicants intend to close on the property and submit a request for annexation into the City of Tomball if they receive favorable votes during the initial public hearings on the rezoning request. The applicants are seeking a Planned Development (PD) zoning district to develop a gated subdivision of custom homes and include a range of community amenities. Furthermore, capitalizing on the mature growth and heavily wooded nature of the site the applicants are seeking to utilize the PD ordinance to require the preservation of mature growth as well as mature vegetative buffering along the periphery of the subdivision.