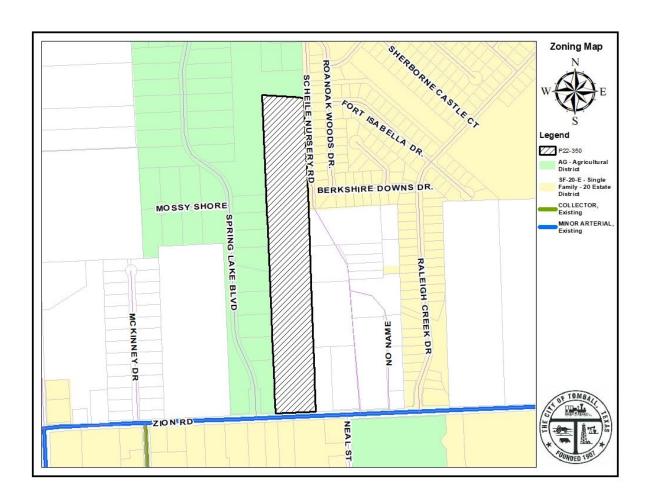

#### **Topic:**

Conduct a Public Hearing and consideration to approve **Zoning Case P22-350:** Request by Zion Woods LLC, represented by Blue Kite Building Group, to amend Chapter 50 (Zoning) of the Tomball Code of Ordinances, by rezoning approximately 22.84 acres of land out of the Joseph Miller Survey, Abstract Number 50, from Agricultural (AG) district to a Planned Development (PD) district to promote single-family residential development. The property is generally located within the 12700 block (north side) of Zion Road, within Harris County, Texas.

#### **Background:**

Over the past several months' city staff has held multiple pre-development meetings with the applicants to discuss the potential development of the subject property into a residential subdivision. The subject site presently falls entirely outside the city limits of Tomball. The applicants are currently under a pending contract for the purchase of the subject site contingent on the rezoning of the property. The applicants intend to close on the property and submit a request for annexation into the City of Tomball if they receive favorable votes during the initial public hearings on the rezoning request. The applicants are seeking a Planned Development (PD) zoning district to develop a gated subdivision of custom homes and include a range of community amenities. Furthermore, capitalizing on the mature growth and heavily wooded nature of the site the applicants are seeking to utilize the PD ordinance to require the preservation of mature growth as well as mature vegetative buffering along the periphery of the subdivision.

Zoning Case P22-350: Request by Zion Woods LLC, represented by Blue Kite Building Group, to amend Chapter 50 (Zoning) of the Tomball Code of Ordinances, by rezoning approximately 22.84 acres of land out of the Joseph Miller Survey, Abstract Number 50, from Agricultural (AG) district to a Planned Development (PD) district to promote single-family residential development. The property is generally located within the 12700 block (north side) of Zion Road, within Harris County, Texas.