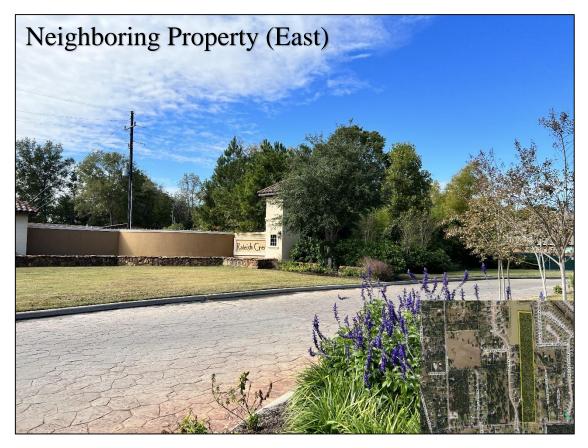

#### **Topic:**

Conduct a Public Hearing and consideration to approve **Zoning Case P22-350:** Request by Zion Woods LLC, represented by Blue Kite Building Group, to amend Chapter 50 (Zoning) of the Tomball Code of Ordinances, by rezoning approximately 22.84 acres of land out of the Joseph Miller Survey, Abstract Number 50, from Agricultural (AG) district to a Planned Development (PD) district to promote single-family residential development. The property is generally located within the 12700 block (north side) of Zion Road, within Harris County, Texas.

Zoning Case P22-350: Request by Zion Woods LLC, represented by Blue Kite Building Group, to amend Chapter 50 (Zoning) of the Tomball Code of Ordinances, by rezoning approximately 22.84 acres of land out of the Joseph Miller Survey, Abstract Number 50, from Agricultural (AG) district to a Planned Development (PD) district to promote single-family residential development. The property is generally located within the 12700 block (north side) of Zion Road, within Harris County, Texas.