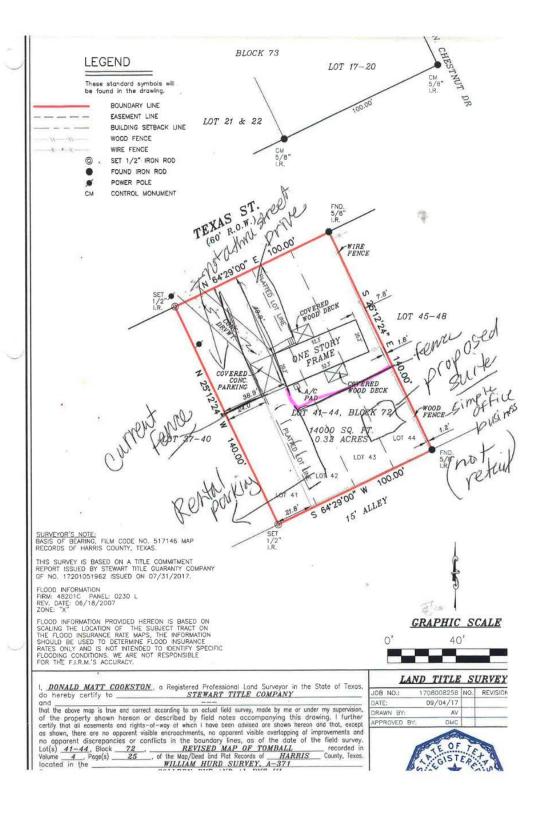

**Zoning Case P22-367:** Request by Colleen Pye to amend Chapter 50 (Zoning) of the Tomball Code of Ordinance by rezoning approximately 0.32 acres of land legally described as being all of Lots 41, 42, 43, and 44 in Block 72 of the Revised Map of Tomball from Single Family Residential – 6 (SF-6) to Old Town & Mixed Use (OT & MU). The property is located at 329 Texas Street, within the City of Tomball, Harris County, Texas.