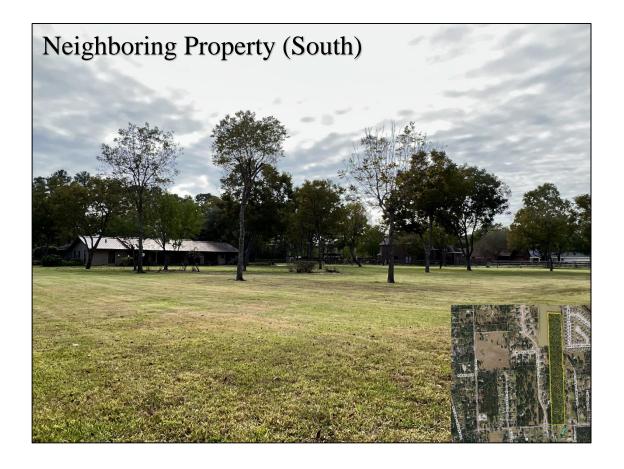

#### **Topic:**

Conduct a Public Hearing and consideration to approve **Zoning Case P22-350:** Request by Zion Woods LLC, represented by Blue Kite Building Group, to amend Chapter 50 (Zoning) of the Tomball Code of Ordinances, by rezoning approximately 22.84 acres of land out of the Joseph Miller Survey, Abstract Number 50, from Agricultural (AG) district to a Planned Development (PD) district to promote single-family residential development. The property is generally located within the 12700 block (north side) of Zion Road, within Harris County, Texas.

Zoning Case P22-350: Request by Zion Woods LLC, represented by Blue Kite Building Group, to amend Chapter 50 (Zoning) of the Tomball Code of Ordinances, by rezoning approximately 22.84 acres of land out of the Joseph Miller Survey, Abstract Number 50, from Agricultural (AG) district to a Planned Development (PD) district to promote single-family residential development. The property is generally located within the 12700 block (north side) of Zion Road, within Harris County, Texas.