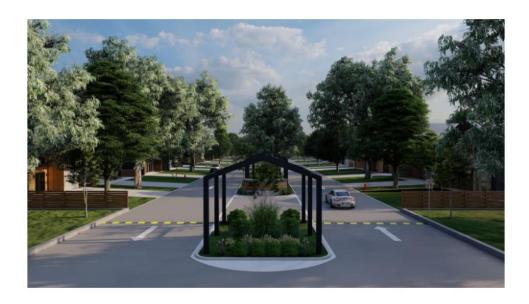

#### **Topic:**

Conduct a Public Hearing and consideration to approve **Zoning Case P22-350:** Request by Zion Woods LLC, represented by Blue Kite Building Group, to amend Chapter 50 (Zoning) of the Tomball Code of Ordinances, by rezoning approximately 22.84 acres of land out of the Joseph Miller Survey, Abstract Number 50, from Agricultural (AG) district to a Planned Development (PD) district to promote single-family residential development. The property is generally located within the 12700 block (north side) of Zion Road, within Harris County, Texas.

#### **Background:**

Over the past several months' city staff has held multiple pre-development meetings with the applicants to discuss the potential development of the subject property into a residential subdivision. The subject site presently falls entirely outside the city limits of Tomball. The applicants are currently under a pending contract for the purchase of the subject site contingent on the rezoning of the property. The applicants intend to close on the property and submit a request for annexation into the City of Tomball if they receive favorable votes during the initial public hearings on the rezoning request. The applicants are seeking a Planned Development (PD) zoning district to develop a gated subdivision of custom homes and include a range of community amenities. Furthermore, capitalizing on the mature growth and heavily wooded nature of the site the applicants are seeking to utilize the PD ordinance to require the preservation of mature growth as well as mature vegetative buffering along the periphery of the subdivision.