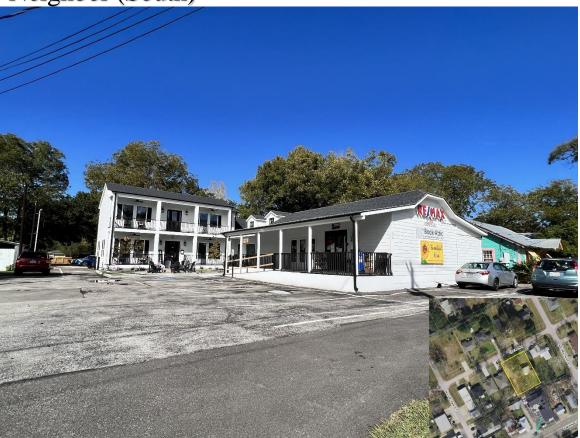

**Zoning Case P22-367:** Request by Colleen Pye to amend Chapter 50 (Zoning) of the Tomball Code of Ordinance by rezoning approximately 0.32 acres of land legally described as being all of Lots 41, 42, 43, and 44 in Block 72 of the Revised Map of Tomball from Single Family Residential – 6 (SF-6) to Old Town & Mixed Use (OT & MU). The property is located at 329 Texas Street, within the City of Tomball, Harris County, Texas.