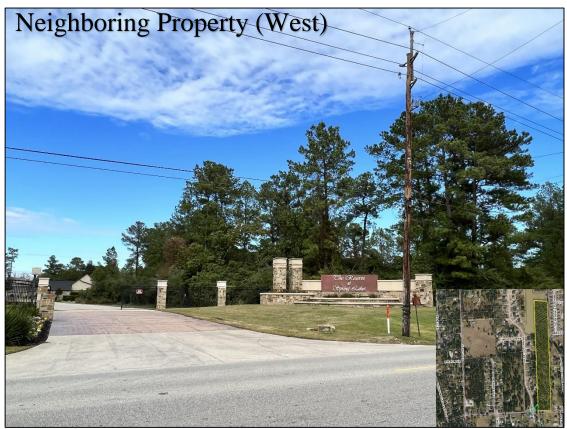

#### **Topic:**

Conduct a Public Hearing and consideration to approve **Zoning Case P22-350:** Request by Zion Woods LLC, represented by Blue Kite Building Group, to amend Chapter 50 (Zoning) of the Tomball Code of Ordinances, by rezoning approximately 22.84 acres of land out of the Joseph Miller Survey, Abstract Number 50, from Agricultural (AG) district to a Planned Development (PD) district to promote single-family residential development. The property is generally located within the 12700 block (north side) of Zion Road, within Harris County, Texas.

Zoning Case P22-350: Request by Zion Woods LLC, represented by Blue Kite Building Group, to amend Chapter 50 (Zoning) of the Tomball Code of Ordinances, by rezoning approximately 22.84 acres of land out of the Joseph Miller Survey, Abstract Number 50, from Agricultural (AG) district to a Planned Development (PD) district to promote single-family residential development. The property is generally located within the 12700 block (north side) of Zion Road, within Harris County, Texas.