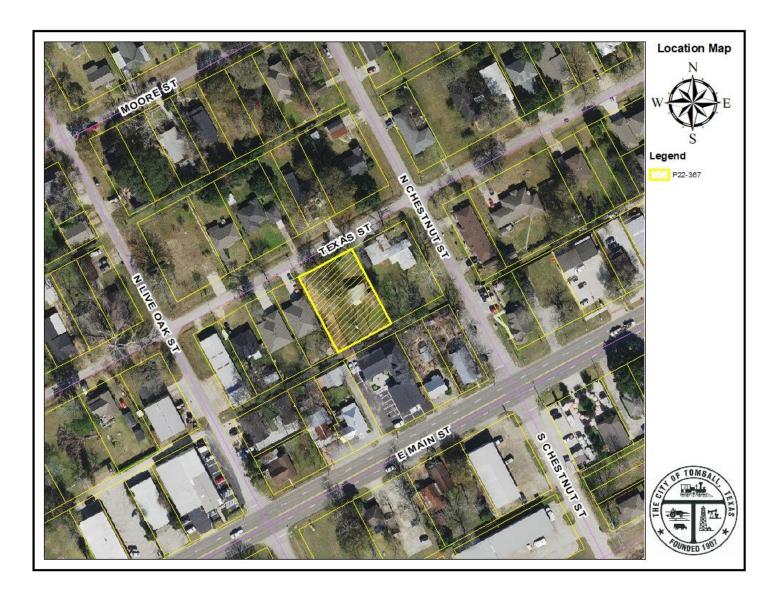

**Zoning Case P22-367:** Request by Colleen Pye to amend Chapter 50 (Zoning) of the Tomball Code of Ordinance by rezoning approximately 0.32 acres of land legally described as being all of Lots 41, 42, 43, and 44 in Block 72 of the Revised Map of Tomball from Single Family Residential – 6 (SF-6) to Old Town & Mixed Use (OT & MU). The property is located at 329 Texas Street, within the City of Tomball, Harris County, Texas.