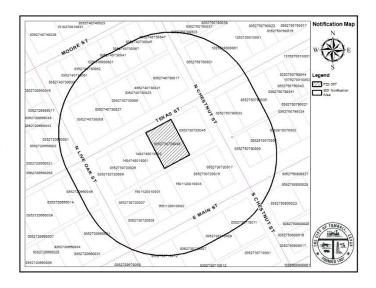

**Zoning Case P22-367:** Request by Colleen Pye to amend Chapter 50 (Zoning) of the Tomball Code of Ordinance by rezoning approximately 0.32 acres of land legally described as being all of Lots 41, 42, 43, and 44 in Block 72 of the Revised Map of Tomball from Single Family Residential – 6 (SF-6) to Old Town & Mixed Use (OT & MU). The property is located at 329 Texas Street, within the City of Tomball, Harris County, Texas.