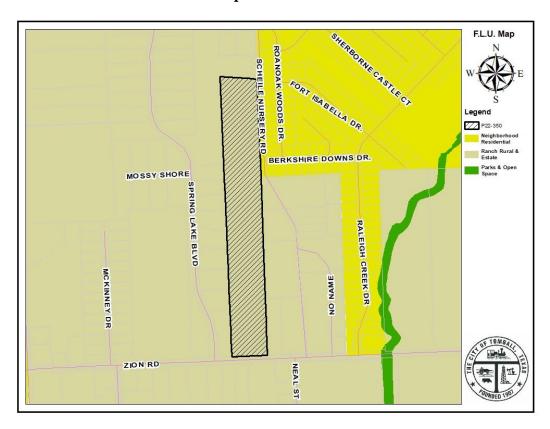

#### **Topic:**

Conduct a Public Hearing and consideration to approve **Zoning Case P22-350:** Request by Zion Woods LLC, represented by Blue Kite Building Group, to amend Chapter 50 (Zoning) of the Tomball Code of Ordinances, by rezoning approximately 22.84 acres of land out of the Joseph Miller Survey, Abstract Number 50, from Agricultural (AG) district to a Planned Development (PD) district to promote single-family residential development. The property is generally located within the 12700 block (north side) of Zion Road, within Harris County, Texas.

#### **Background:**

Over the past several months' city staff has held multiple pre-development meetings with the applicants to discuss the potential development of the subject property into a residential subdivision. The subject site presently falls entirely outside the city limits of Tomball. The applicants are currently under a pending contract for the purchase of the subject site contingent on the rezoning of the property. The applicants intend to close on the property and submit a request for annexation into the City of Tomball if they receive favorable votes during the initial public hearings on the rezoning request. The applicants are seeking a Planned Development (PD) zoning district to develop a gated subdivision of custom homes and include a range of community amenities. Furthermore, capitalizing on the mature growth and heavily wooded nature of the site the applicants are seeking to utilize the PD ordinance to require the preservation of mature growth as well as mature vegetative buffering along the periphery of the subdivision.

Zoning Case P22-350: Request by Zion Woods LLC, represented by Blue Kite Building Group, to amend Chapter 50 (Zoning) of the Tomball Code of Ordinances, by rezoning approximately 22.84 acres of land out of the Joseph Miller Survey, Abstract Number 50, from Agricultural (AG) district to a Planned Development (PD) district to promote single-family residential development. The property is generally located within the 12700 block (north side) of Zion Road, within Harris County, Texas.