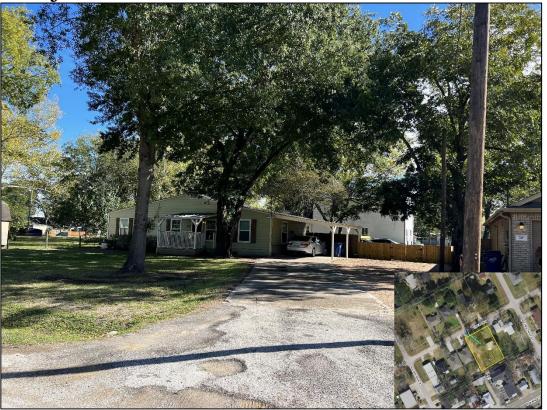

- E.2 Conduct a Public Hearing and consideration to approve <u>Case P22-367</u>: Request by Colleen Pye to amend Chapter 50 (Zoning) of the Tomball Code of Ordinance by rezoning approximately 0.32 acres of land legally described as being all of Lots 41, 42, 43, and 44 in Block 72 of the Revised Map of Tomball from Single Family Residential 6 (SF-6) to Old Town & Mixed Use (OT & MU). The property is located at 329 Texas Street, within the City of Tomball, Harris County, Texas.
- E.3 Conduct a Public Hearing and consideration to approve <u>Case P22-394</u>: Request by the City of Tomball to amend Section(s) 50-2 (*Definitions*) and Section 50-82 (*Use Regulations (Charts)*), Subsection (b) (*Use Charts*) of the Tomball Code of Ordinances by adding/revising standards pertaining to "Market, open air, flea".

**Zoning Case P22-367:** Request by Colleen Pye to amend Chapter 50 (Zoning) of the Tomball Code of Ordinance by rezoning approximately 0.32 acres of land legally described as being all of Lots 41, 42, 43, and 44 in Block 72 of the Revised Map of Tomball from Single Family Residential – 6 (SF-6) to Old Town & Mixed Use (OT & MU). The property is located at 329 Texas Street, within the City of Tomball, Harris County, Texas.