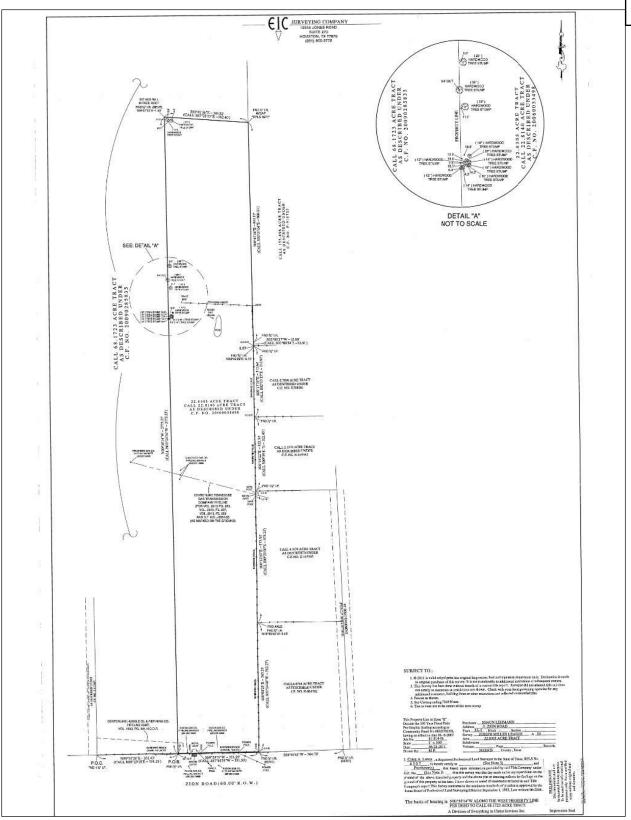

#### **Topic:**

Conduct a Public Hearing and consideration to approve **Zoning Case P22-350:** Request by Zion Woods LLC, represented by Blue Kite Building Group, to amend Chapter 50 (Zoning) of the Tomball Code of Ordinances, by rezoning approximately 22.84 acres of land out of the Joseph Miller Survey, Abstract Number 50, from Agricultural (AG) district to a Planned Development (PD) district to promote single-family residential development. The property is generally located within the 12700 block (north side) of Zion Road, within Harris County, Texas.

Zoning Case P22-350: Request by Zion Woods LLC, represented by Blue Kite Building Group, to amend Chapter 50 (Zoning) of the Tomball Code of Ordinances, by rezoning approximately 22.84 acres of land out of the Joseph Miller Survey, Abstract Number 50, from Agricultural (AG) district to a Planned Development (PD) district to promote single-family residential development. The property is generally located within the 12700 block (north side) of Zion Road, within Harris County, Texas.