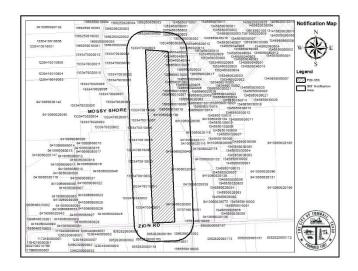

#### **Topic:**

Conduct a Public Hearing and consideration to approve **Zoning Case P22-350:** Request by Zion Woods LLC, represented by Blue Kite Building Group, to amend Chapter 50 (Zoning) of the Tomball Code of Ordinances, by rezoning approximately 22.84 acres of land out of the Joseph Miller Survey, Abstract Number 50, from Agricultural (AG) district to a Planned Development (PD) district to promote single-family residential development. The property is generally located within the 12700 block (north side) of Zion Road, within Harris County, Texas.

Zoning Case P22-350: Request by Zion Woods LLC, represented by Blue Kite Building Group, to amend Chapter 50 (Zoning) of the Tomball Code of Ordinances, by rezoning approximately 22.84 acres of land out of the Joseph Miller Survey, Abstract Number 50, from Agricultural (AG) district to a Planned Development (PD) district to promote single-family residential development. The property is generally located within the 12700 block (north side) of Zion Road, within Harris County, Texas.

**APPLICANT/OWNER:** Zion Woods LLC, represented by Blue Kite Building Group

**LOCATION:** The property is located within the 12700 block (north side) of Zion Road, within Harris County, Texas.

**PROPOSAL:** A Rezoning to amend Chapter 50 (Zoning) of the Tomball Code of Ordinance by rezoning approximately 22.84 acres of land out of the Joseph Miller Survey, Abstract Number 50, from Agricultural (AG) district to a Planned Development (PD) district to promote single-family residential development.