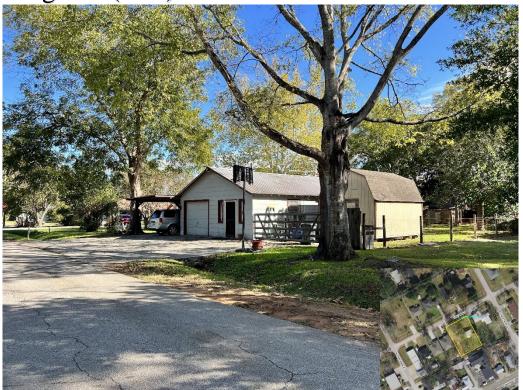

**Zoning Case P22-367:** Request by Colleen Pye to amend Chapter 50 (Zoning) of the Tomball Code of Ordinance by rezoning approximately 0.32 acres of land legally described as being all of Lots 41, 42, 43, and 44 in Block 72 of the Revised Map of Tomball from Single Family Residential – 6 (SF-6) to Old Town & Mixed Use (OT & MU). The property is located at 329 Texas Street, within the City of Tomball, Harris County, Texas.