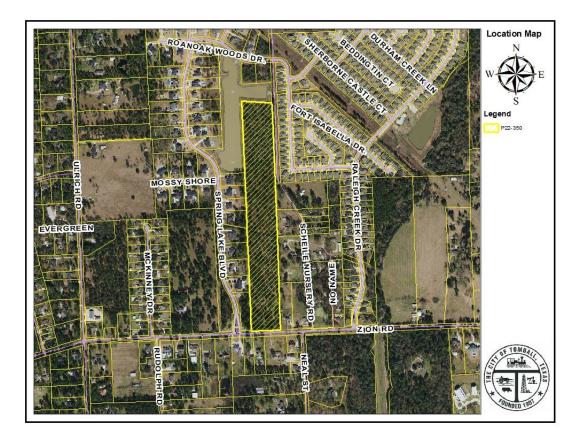

#### **Topic:**

Conduct a Public Hearing and consideration to approve **Zoning Case P22-350:** Request by Zion Woods LLC, represented by Blue Kite Building Group, to amend Chapter 50 (Zoning) of the Tomball Code of Ordinances, by rezoning approximately 22.84 acres of land out of the Joseph Miller Survey, Abstract Number 50, from Agricultural (AG) district to a Planned Development (PD) district to promote single-family residential development. The property is generally located within the 12700 block (north side) of Zion Road, within Harris County, Texas.

Zoning Case P22-350: Request by Zion Woods LLC, represented by Blue Kite Building Group, to amend Chapter 50 (Zoning) of the Tomball Code of Ordinances, by rezoning approximately 22.84 acres of land out of the Joseph Miller Survey, Abstract Number 50, from Agricultural (AG) district to a Planned Development (PD) district to promote single-family residential development. The property is generally located within the 12700 block (north side) of Zion Road, within Harris County, Texas.

**APPLICANT/OWNER:** Zion Woods LLC, represented by Blue Kite Building Group

**LOCATION:** The property is located within the 12700 block (north side) of Zion Road, within Harris County, Texas.

**PROPOSAL:** A Rezoning to amend Chapter 50 (Zoning) of the Tomball Code of Ordinance by rezoning approximately 22.84 acres of land out of the Joseph Miller Survey, Abstract Number 50, from Agricultural (AG) district to a Planned Development (PD) district to promote single-family residential development.