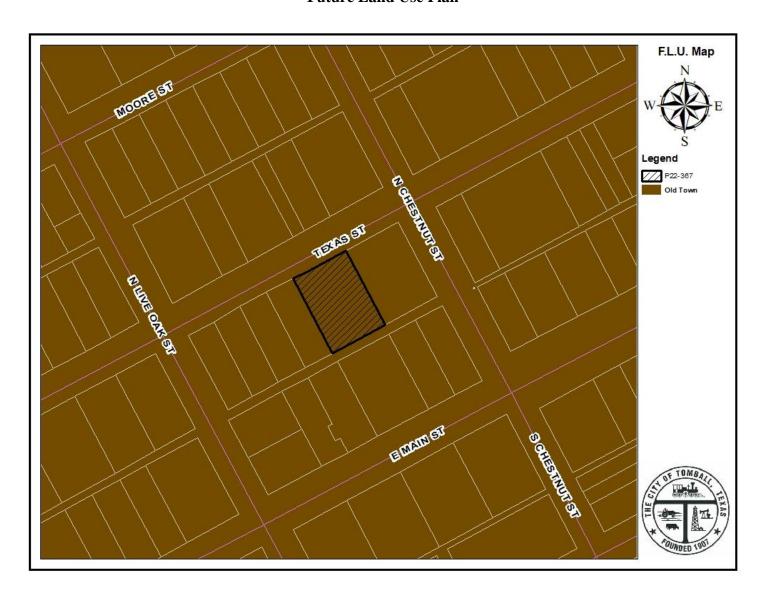

- E.2 Conduct a Public Hearing and consideration to approve <u>Case P22-367</u>: Request by Colleen Pye to amend Chapter 50 (Zoning) of the Tomball Code of Ordinance by rezoning approximately 0.32 acres of land legally described as being all of Lots 41, 42, 43, and 44 in Block 72 of the Revised Map of Tomball from Single Family Residential 6 (SF-6) to Old Town & Mixed Use (OT & MU). The property is located at 329 Texas Street, within the City of Tomball, Harris County, Texas.
- E.3 Conduct a Public Hearing and consideration to approve <u>Case P22-394</u>: Request by the City of Tomball to amend Section(s) 50-2 (*Definitions*) and Section 50-82 (*Use Regulations (Charts)*), Subsection (b) (*Use Charts*) of the Tomball Code of Ordinances by adding/revising standards pertaining to "Market, open air, flea".

**Zoning Case P22-367:** Request by Colleen Pye to amend Chapter 50 (Zoning) of the Tomball Code of Ordinance by rezoning approximately 0.32 acres of land legally described as being all of Lots 41, 42, 43, and 44 in Block 72 of the Revised Map of Tomball from Single Family Residential – 6 (SF-6) to Old Town & Mixed Use (OT & MU). The property is located at 329 Texas Street, within the City of Tomball, Harris County, Texas.