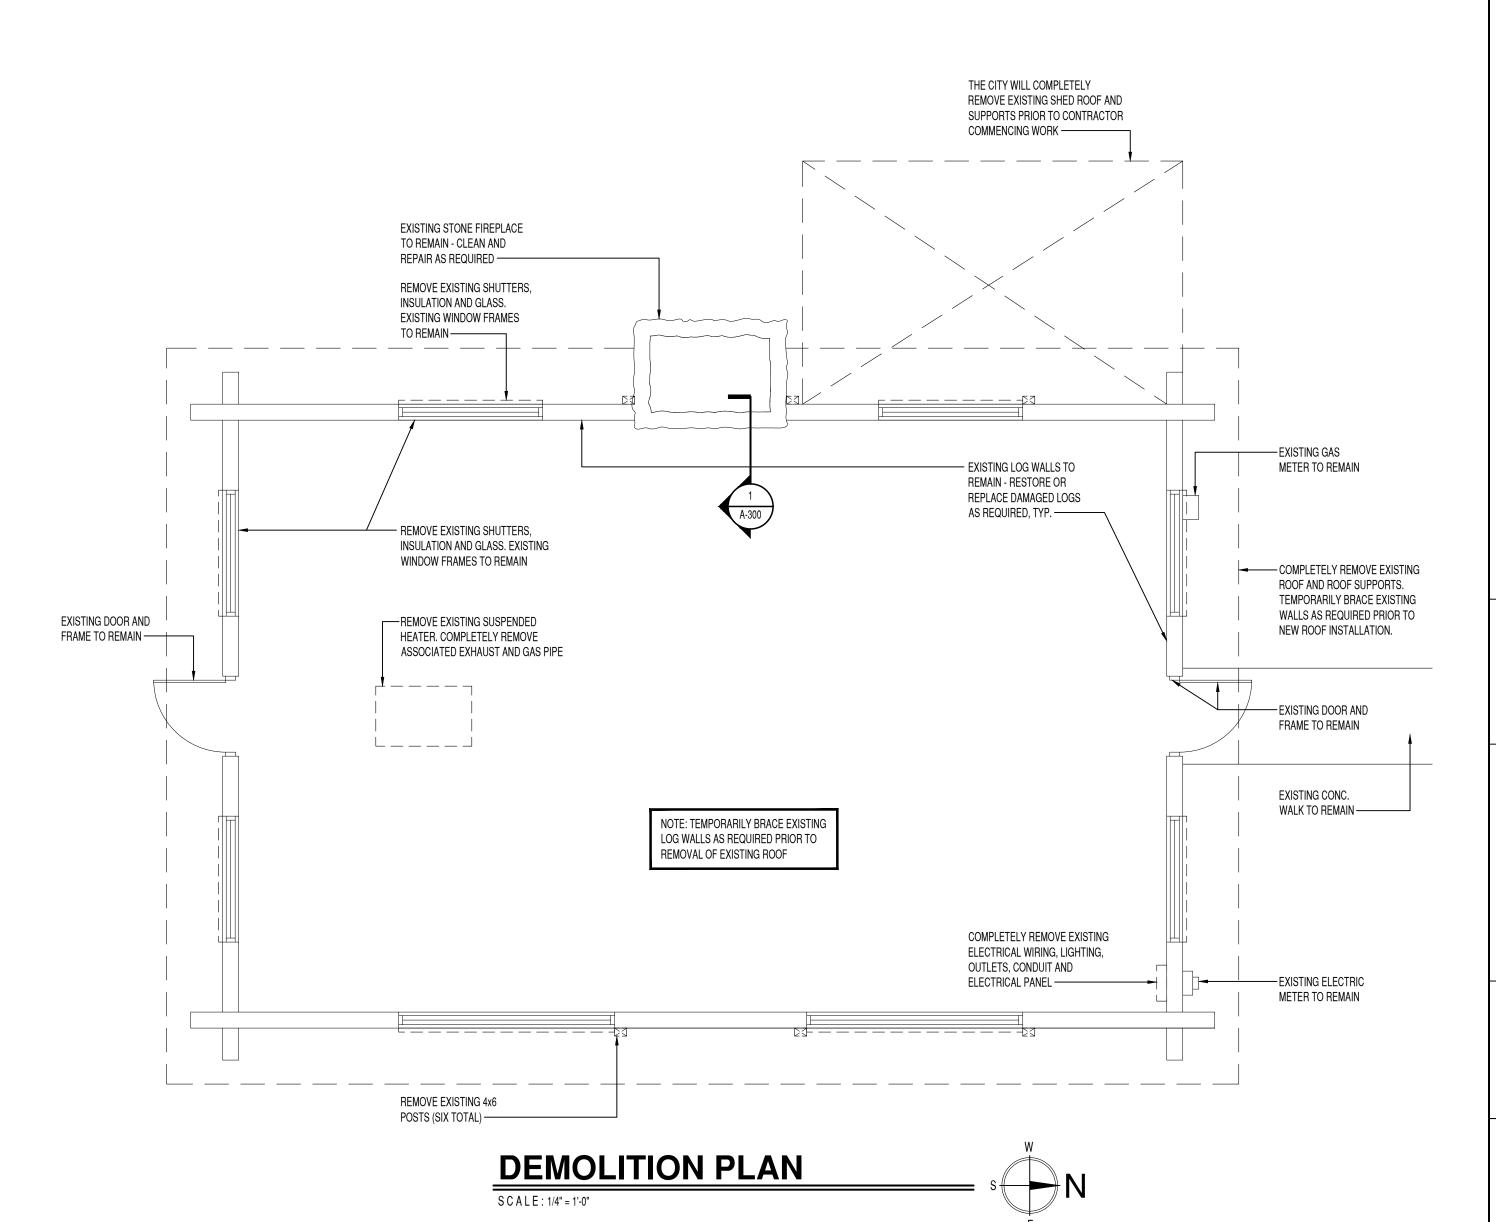

#### **ARCHITECTURAL**

D-100 – DEMOLITION FLOOR PLAN

A-100 – FLOOR PLAN

A-200 – EXTERIOR ELEVATIONS AND DETAILS A-201 – EXTERIOR ELEVATIONS

A-300 – BUILDING SECTION

A-500 – INTERIOR ELEVATIONS AND DETAILS

770 Technology Way Chippewa Falls, WI 54729 Phone: 715.861.5226 www.cbssquaredinc.com

0

 $\propto$ 

Δ

Drawn by:

THE DEMOLITION DRAWINGS SHALL BE USED IN CONJUNCTION WITH ALL OF THE DRAWINGS FOR THIS PROJECT.

2. COORDINATE WITH THE ARCHITECTURAL DRAWINGS FOR SIZE OR EXTENT OF DEMOLITION REQUIRED FOR THE NEW WORK UNDER THIS CONTRACT.

3. CAREFULLY REMOVE ALL EXISTING WALL AND CEILING MOUNTED BRACKETS, FIXTURES, ACCESSORIES, ETC. AS REQUIRED FOR NEW WORK COORDINATE ACTUAL ITEMS TO BE RELOCATED WITH OWNER COORDINATE STORAGE LOCATION WITH OWNER