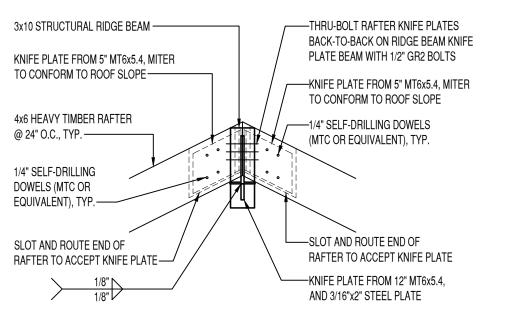

# RIDGE BEAM DETAIL AT JOINT

# RIDGE BEAM SECTION AT JOINT SCALE: 3/4" = 1'-0"

-THRU-BOLT KNIFE PLATES

BACK-TO-BACK ON BEAM

RIDGE BEAM DETAIL

Issue: **Revisions:** 

770 Technology Way

Chippewa Falls, WI 54729

Phone: 715.861.5226

www.cbssquaredinc.com

 $\propto$ 

Д

PM

Designed by: PAJ

Mark Date

Drawn by: KSG **Project Number:** TOMAH-18004

**Sheet Number:** 100