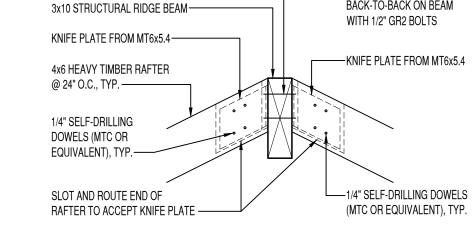

# RIDGE BEAM DETAIL AT JOINT

# RIDGE BEAM SECTION AT JOINT SCALE: 3/4" = 1'-0"

-THRU-BOLT KNIFE PLATES

BACK-TO-BACK ON BEAM

RIDGE BEAM DETAIL

Issue: **Revisions:** 

770 Technology Way

Chippewa Falls, WI 54729

Phone: 715.861.5226