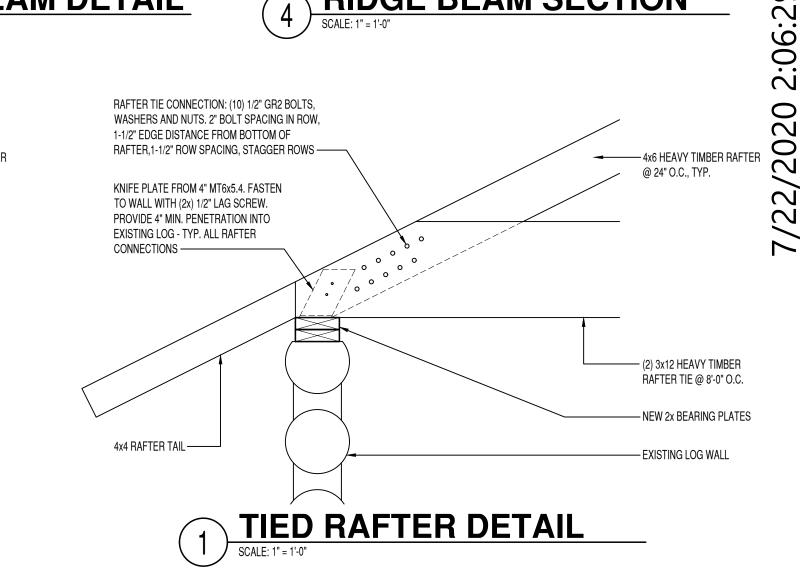

T FRAMES AND PANELS, TYP.

— COMPLETELY REMOVE EXISTING ROOF AND ROOF STRUCTURE

REMOVE EXISTING SHUTTERS, INSULATION AND
GLASS. REPLACE GLASS WITH LAMINATE GLASS AND
REGLAZE. PAINT FRAMES AND PANELS, TYP.

770 Technology Way

Phone: 715.861.5226 www.cbssquaredinc.com

Designed by: PAJ Drawn by: KSG **Project Number:** 

TOMAH-18004 Sheet Number: **A** 500

DETAIL
SCALE: NOT TO SCALE

REPLACE ROTTED TIMBERS AND CHINKING AS REQUIRED IN THIS AREA.

DETAIL
SCALE: NOT TO SCALE

REMOVE EXISTING SHUTTERS, INSULATION
AND GLASS. REPLACE GLASS WITH
LAMINATE GLASS AND REGLAZE. PAINT
FRAMES AND PANELS, TYP.







3 DETAIL
SCALE: NOT TO SCALE

# RIDGE BEAM DETAIL AT JOINT



# RIDGE BEAM SECTION AT JOINT SCALE: 3/4" = 1'-0"





-THRU-BOLT KNIFE PLATES

BACK-TO-BACK ON BEAM

RIDGE BEAM DETAIL















Issue: **Revisions:** 

770 Technology Way

Chippewa Falls, WI 54729

Phone: 715.861.5226

www.cbssquaredinc.com

 $\propto$ 

Д

PM

Designed by: PAJ

Mark Date

Drawn by: KSG **Project Number:** TOMAH-18004

**Sheet Number:** 100

| Timestamp          | Today's Date (Please incl | Parent/Tot         | Lap Swimmers       | Open Swim          |
|--------------------|---------------------------|--------------------|--------------------|--------------------|
| 7/6/2020 14:27:31  | 6/11/2020                 | 5                  | 6                  | 65                 |
| 7/6/2020 14:27:50  | 6/12/2020                 | 0                  | 2                  | 67                 |
| 7/6/2020 14:28:10  | 6/13/2020                 | 0                  | 0                  | 47