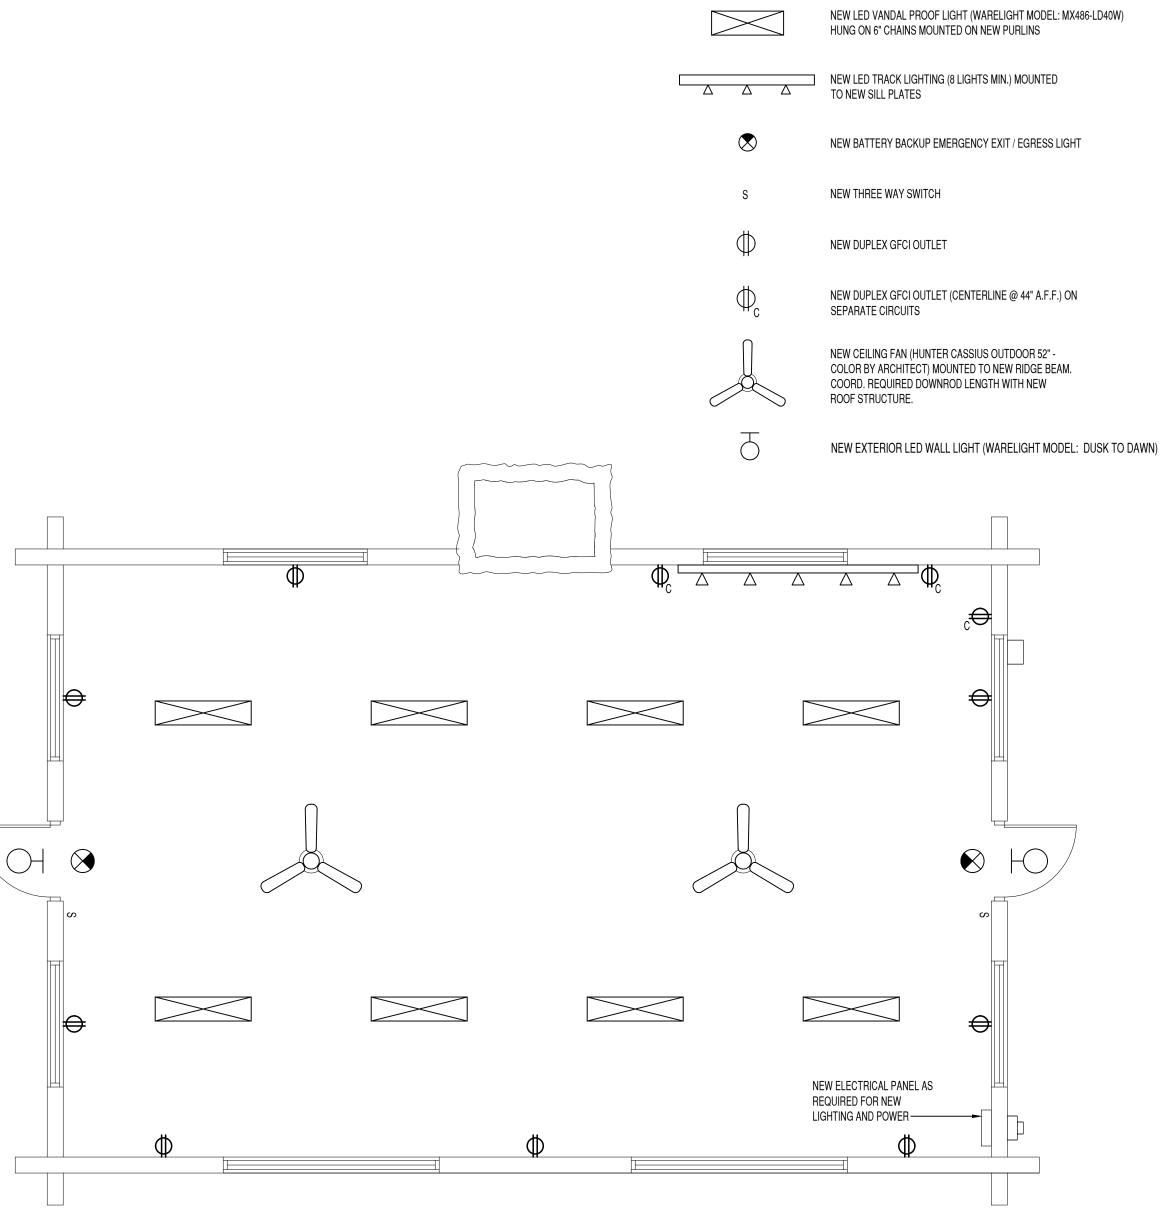

# CITY OF TOMAH BOY SCOUT LOG CABIN

415 EAST COUNCIL STREET TOMAH, WI 54660

CBS SQUARED, INC. PROJECT NO.TOMAH-18004

# SHEET INDEX

T-100 – TITLE SHEET

#### **ARCHITECTURAL**

D-100 – DEMOLITION FLOOR PLAN

A-100 – FLOOR PLAN

A-200 – EXTERIOR ELEVATIONS AND DETAILS A-201 – EXTERIOR ELEVATIONS

A-300 – BUILDING SECTION

A-500 – INTERIOR ELEVATIONS AND DETAILS

#### **STRUCTURAL**

S-100 – ROOF FRAMING PLAN AND DETAILS

**ELECTRICAL PLAN** S C A L E : 1/4" = 1'-0"

**FLOOR PLAN** S C A L E : 1/4" = 1'-0"

770 Technology Way Chippewa Falls, WI 54729 Phone: 715.861.5226 www.cbssquaredinc.com

/2020

Issue: Issued for

**Revisions:** Mark Date