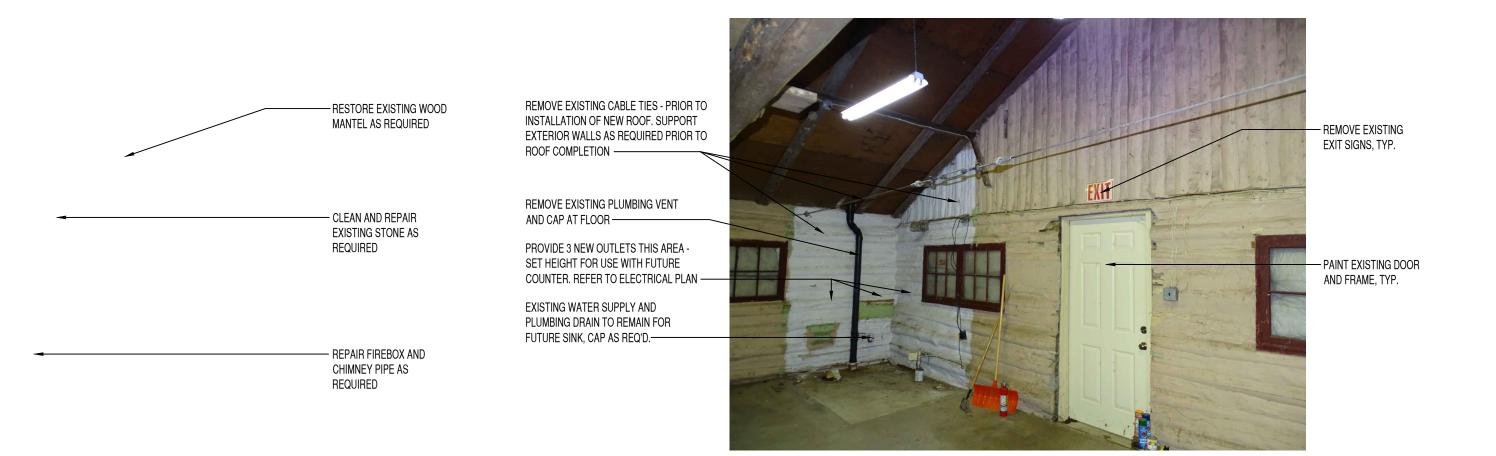

Designed by: PAJ Drawn by: KSG **Project Number:** 

Sheet Number: 100

TOMAH-18004

THE CITY WILL COMPLETELY REMOVE EXISTING SHED PRIOR TO CONTRACTOR COMMENCING WORK

- REMOVE EXISTING 4x6 POSTS AFTER ROOF INSTALLATION. PATCH AND MATCH (RESTORE) WALL BEHIND POSTS AS REQUIRED, TYP. CLEAN INTERSECTION OF STONE FIREPLACE AND LOG WALL AND MAKE WEATHERTIGHT, TYP. — 

CLEAN AND REPAIR EXISTING STONE FIREPLACE AS REQUIRED, TYP. - RESTORE OR REPLACE EXISTING LOGS AS REQUIRED, TYP. - REPAIR ALL MISSING, LOOSE AND DAMAGED CHINKING TO MATCH EXISTING, TYP.

B DETAIL
SCALE: NOT TO SCALE

Designed by: PAJ Drawn by: KSG **Project Number:** TOMAH-18004

Sheet Number:

EXISTING LOG WALLS TO REMAIN. RESTORE OR REPLACE EXISTING LOGS AS REQUIRED. REPAIR OR REPLACE EXISTING CHINKING AS REQUIRED, TYP.

**EAST ELEVATION** 

 EXISTING LOG WALLS TO REMAIN. RESTORE OR REPLACE EXISTING LOGS AS REQUIRED. REPAIR OR REPLACE EXISTING CHINKING AS REQUIRED, TYP. REMOVE EXISTING SHUTTERS, INSULATION AND GLASS. REPLACE GLASS WITH LAMINATE GLASS AND REGLAZE. PAINT FRAMES AND PANELS, TYP.

Designed by: PAJ Drawn by: KSG **Project Number:** 

TOMAH-18004 Sheet Number: **A** 500

DETAIL
SCALE: NOT TO SCALE

REPLACE ROTTED TIMBERS AND CHINKING AS REQUIRED IN THIS AREA.

DETAIL
SCALE: NOT TO SCALE

REMOVE EXISTING SHUTTERS, INSULATION
AND GLASS. REPLACE GLASS WITH
LAMINATE GLASS AND REGLAZE. PAINT
FRAMES AND PANELS, TYP.