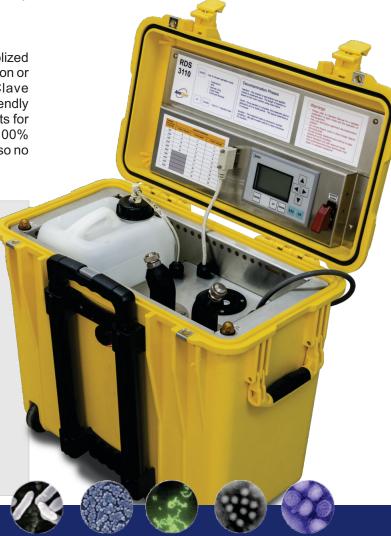

#### **GENERAL:**

- A. Budget Amendment General Building Account
- B. Purchase AeroClave System
- C. SAFETY PROGRAM MANUAL
- D. Purchase approval for equipment for Lake Tomah dam.
- E. Resolution Denying General Liability Claim of Denise Whitney at Winnebago Park
- F. Request for Exemption for City of Tomah Residents from Monroe County Library Tax
- G. Ordinance Amending Section 2-378 Regarding Police & Fire Commission Members
- H. July 2020 Financials
- L Resolution Authorizing Payment of Monthly Bills
- J. Amendment to Wal-Mart Store #965 Combination Liquor and Beer License for Extension of Premise for Sale of Alcoholic Beverages to Include Outside Stalls and Canopy Locations Designated for Online Grocery Pickup
- K. Discussion of September Meeting Dates Due to Labor Day

Ambulance Department Monthly. A monthly written statistics report was provided. The Ambulance Service responded to 218 calls for service and had 66 facility transfers. The Ambulance Dept. continues to work short staffed due to COVID. Another full-time employee is out on active duty. There were 9 COVID type calls in June. Director Dunford would like to purchase a portable disinfecting unit, however, the backorder requires a 10-15 week wait. The cost is \$16,000 and funding is available through the CARES relief funding received.