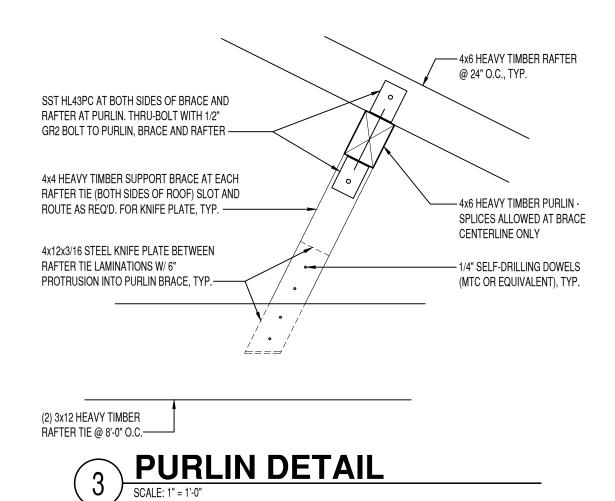

PAINT FRAMES AND PANELS, TYP.

— COMPLETELY REMOVE EXISTING ROOF AND ROOF STRUCTURE

REMOVE EXISTING SHUTTERS, INSULATION AND
GLASS. REPLACE GLASS WITH LAMINATE GLASS AND
REGLAZE. PAINT FRAMES AND PANELS, TYP.

770 Technology Way

Phone: 715.861.5226 www.cbssquaredinc.com

Designed by: PAJ Drawn by: KSG **Project Number:** 

TOMAH-18004 Sheet Number: **A** 500

DETAIL
SCALE: NOT TO SCALE

REPLACE ROTTED TIMBERS AND CHINKING AS REQUIRED IN THIS AREA.

DETAIL
SCALE: NOT TO SCALE

REMOVE EXISTING SHUTTERS, INSULATION
AND GLASS. REPLACE GLASS WITH
LAMINATE GLASS AND REGLAZE. PAINT
FRAMES AND PANELS, TYP.







3 DETAIL
SCALE: NOT TO SCALE

# RIDGE BEAM DETAIL AT JOINT



# RIDGE BEAM SECTION AT JOINT SCALE: 3/4" = 1'-0"





-THRU-BOLT KNIFE PLATES

BACK-TO-BACK ON BEAM

RIDGE BEAM DETAIL















Issue: **Revisions:** 

770 Technology Way

Chippewa Falls, WI 54729

Phone: 715.861.5226

www.cbssquaredinc.com

 $\propto$ 

Д

PM

Designed by: PAJ

Mark Date

Drawn by: KSG **Project Number:** TOMAH-18004

**Sheet Number:** 100

| Timestamp          | Today's Date (Please incl | Parent/Tot         | Lap Swimmers       | Open Swim          |
|--------------------|---------------------------|--------------------|--------------------|--------------------|
| 7/6/2020 14:27:31  | 6/11/2020                 | 5                  | 6                  | 65                 |
| 7/6/2020 14:27:50  | 6/12/2020                 | 0                  | 2                  | 67                 |
| 7/6/2020 14:28:10  | 6/13/2020                 | 0                  | 0                  | 47