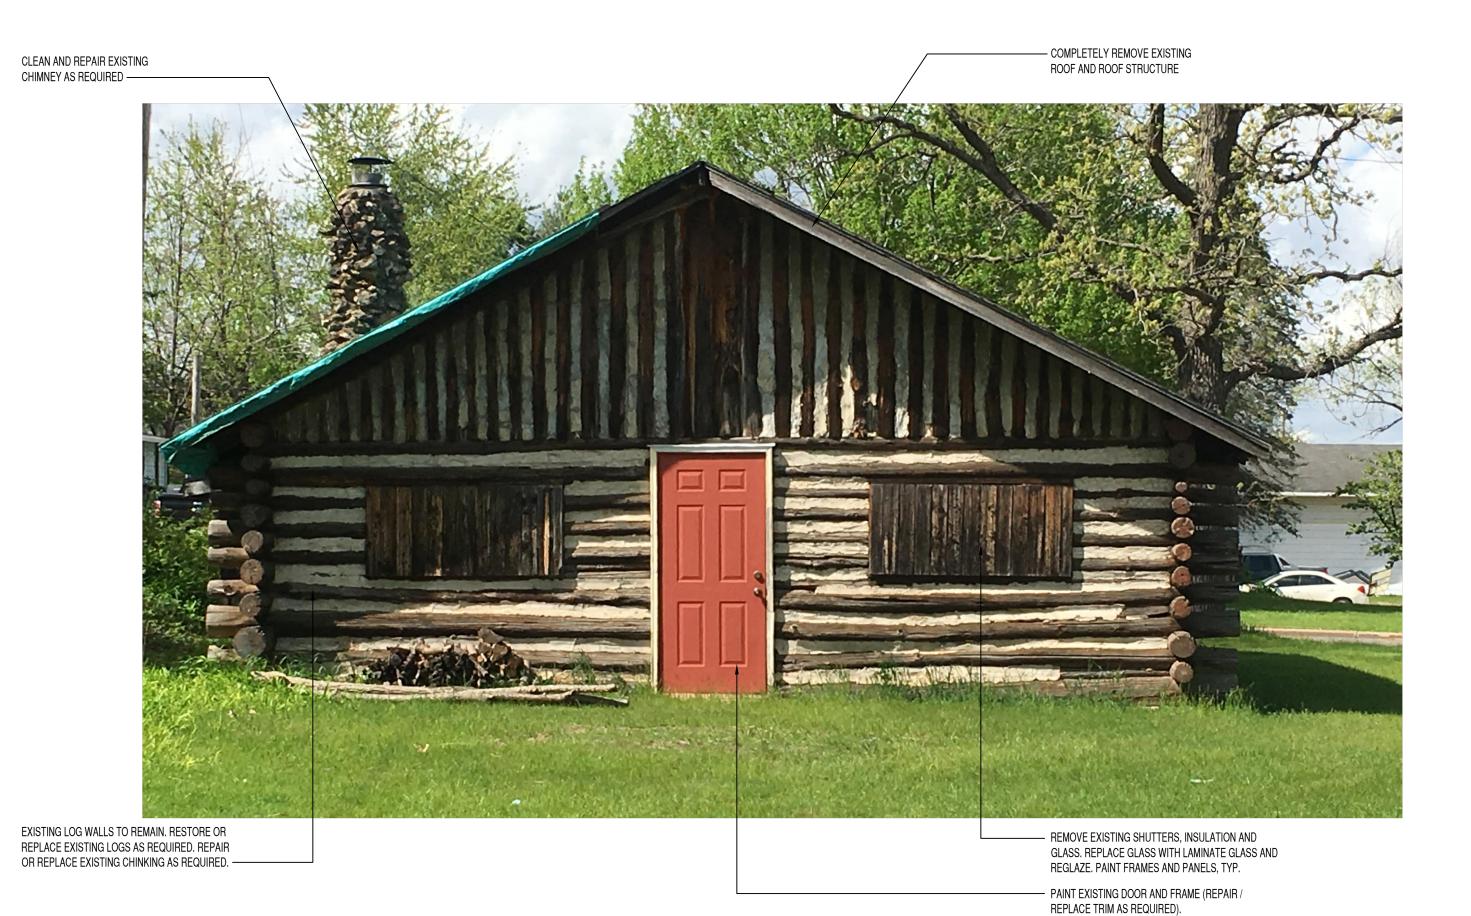

Designed by: PAJ Drawn by: KSG **Project Number:** 

Sheet Number: 100

TOMAH-18004

THE CITY WILL COMPLETELY REMOVE EXISTING SHED PRIOR TO CONTRACTOR COMMENCING WORK

- REMOVE EXISTING 4x6 POSTS AFTER ROOF INSTALLATION. PATCH AND MATCH (RESTORE) WALL BEHIND POSTS AS REQUIRED, TYP. CLEAN INTERSECTION OF STONE FIREPLACE AND LOG WALL AND MAKE WEATHERTIGHT, TYP. — 

CLEAN AND REPAIR EXISTING STONE FIREPLACE AS REQUIRED, TYP. - RESTORE OR REPLACE EXISTING LOGS AS REQUIRED, TYP. - REPAIR ALL MISSING, LOOSE AND DAMAGED CHINKING TO MATCH EXISTING, TYP.

B DETAIL
SCALE: NOT TO SCALE

2 SOUTH ELEVATION
SCALE: NOT TO SCALE

DETAIL

NORTH ELEVATION

REPLACE TRIM AS REQUIRED).

770 Technology Way Chippewa Falls, WI 54729 Phone: 715.861.5226 www.cbssquaredinc.com  $\propto$ Δ PM7 2:05:2 2020 22

**EAST ELEVATION** 

 EXISTING LOG WALLS TO REMAIN. RESTORE OR REPLACE EXISTING LOGS AS REQUIRED. REPAIR OR REPLACE EXISTING CHINKING AS REQUIRED, TYP. REMOVE EXISTING SHUTTERS, INSULATION AND GLASS. REPLACE GLASS WITH LAMINATE GLASS AND REGLAZE. PAINT FRAMES AND PANELS, TYP.

— COMPLETELY REMOVE EXISTING ROOF AND ROOF STRUCTURE

REMOVE EXISTING SHUTTERS, INSULATION AND
GLASS. REPLACE GLASS WITH LAMINATE GLASS AND
REGLAZE. PAINT FRAMES AND PANELS, TYP.

770 Technology Way

Phone: 715.861.5226 www.cbssquaredinc.com