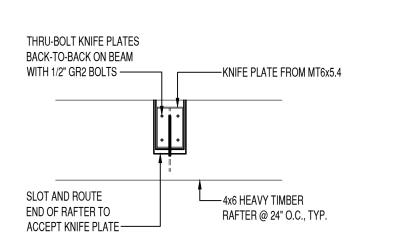

# RIDGE BEAM DETAIL AT JOINT

# RIDGE BEAM SECTION AT JOINT SCALE: 3/4" = 1'-0"

-THRU-BOLT KNIFE PLATES

BACK-TO-BACK ON BEAM

RIDGE BEAM DETAIL

Issue: **Revisions:** 

770 Technology Way

Chippewa Falls, WI 54729

Phone: 715.861.5226

www.cbssquaredinc.com

 $\propto$ 

Д

PM

Designed by: PAJ

Mark Date

Drawn by: KSG **Project Number:** TOMAH-18004

**Sheet Number:** 100