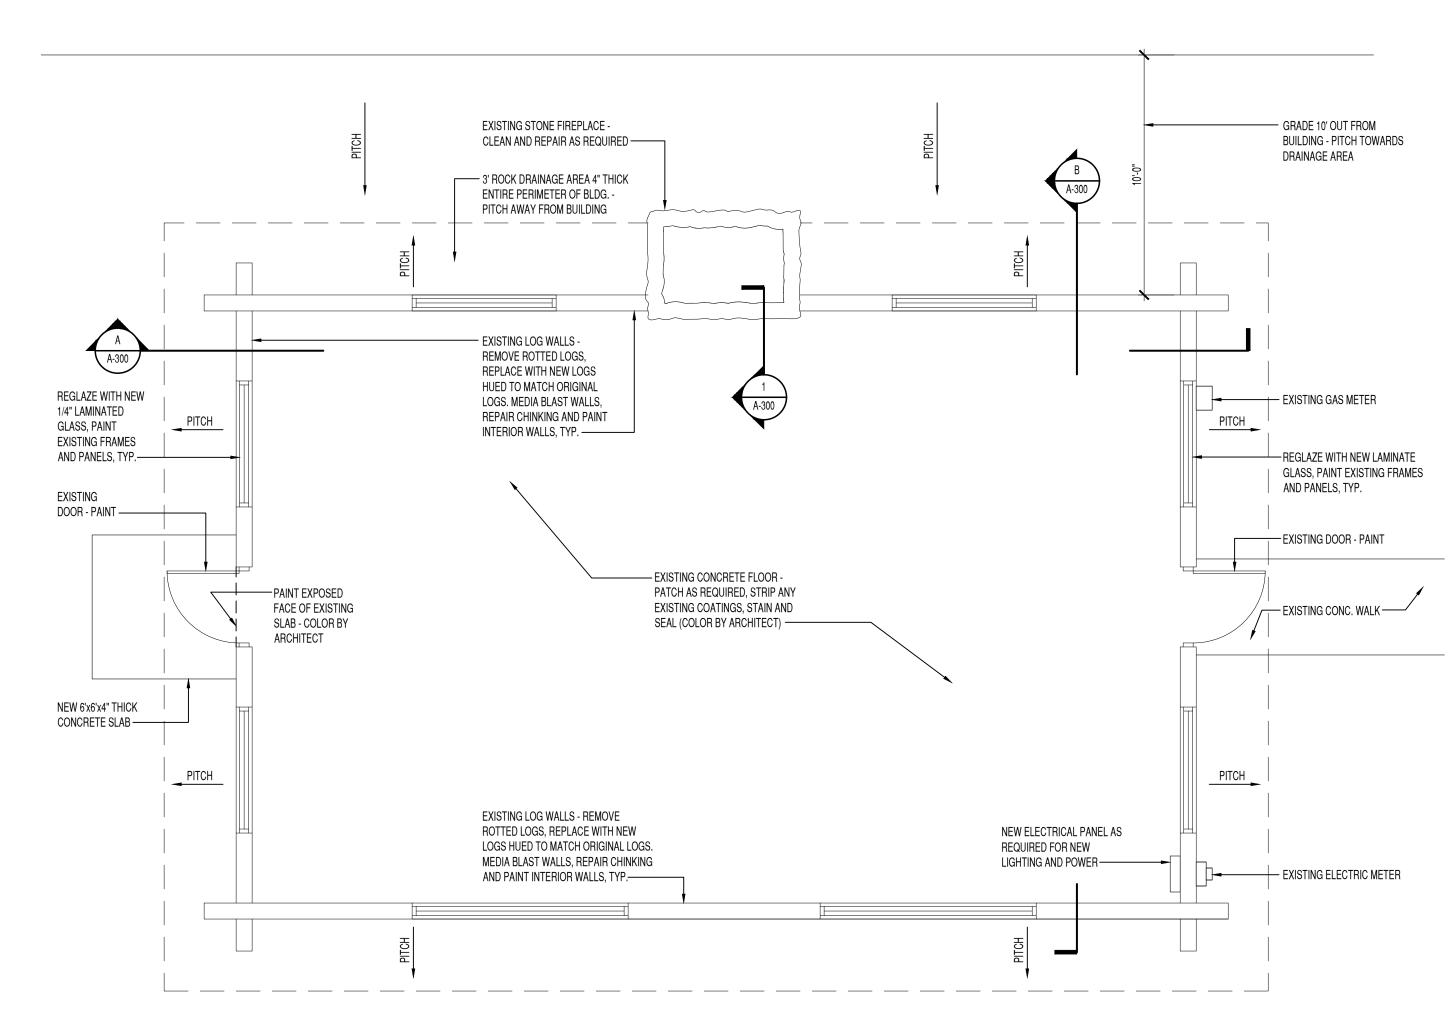

#### **ARCHITECTURAL**

D-100 – DEMOLITION FLOOR PLAN

A-100 – FLOOR PLAN

A-200 – EXTERIOR ELEVATIONS AND DETAILS A-201 – EXTERIOR ELEVATIONS

A-300 – BUILDING SECTION

A-500 – INTERIOR ELEVATIONS AND DETAILS

Designed by: PAJ Drawn by: KSG **Project Number:** 

Sheet Number: 100

TOMAH-18004

THE CITY WILL COMPLETELY REMOVE EXISTING SHED PRIOR TO CONTRACTOR COMMENCING WORK

- REMOVE EXISTING 4x6 POSTS AFTER ROOF INSTALLATION. PATCH AND MATCH (RESTORE) WALL BEHIND POSTS AS REQUIRED, TYP. CLEAN INTERSECTION OF STONE FIREPLACE AND LOG WALL AND MAKE WEATHERTIGHT, TYP. — 

CLEAN AND REPAIR EXISTING STONE FIREPLACE AS REQUIRED, TYP. - RESTORE OR REPLACE EXISTING LOGS AS REQUIRED, TYP. - REPAIR ALL MISSING, LOOSE AND DAMAGED CHINKING TO MATCH EXISTING, TYP.

B DETAIL
SCALE: NOT TO SCALE