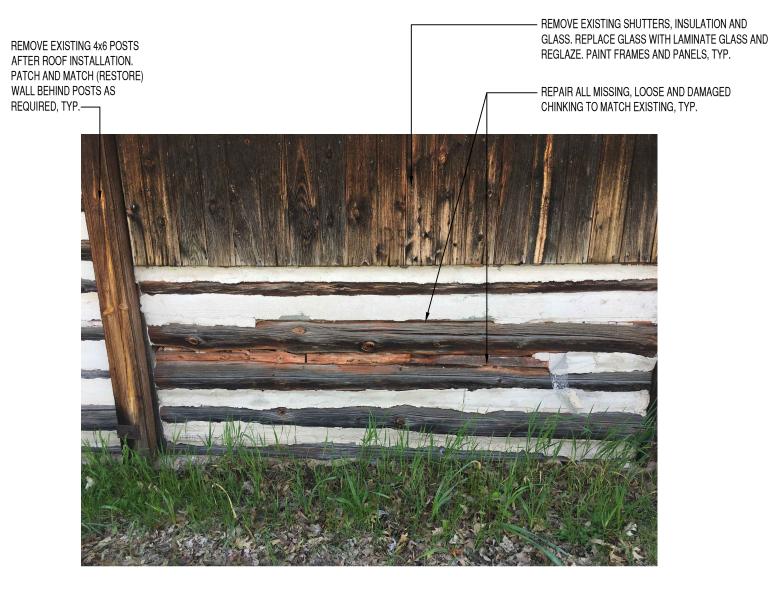

Designed by: PAJ Drawn by: KSG **Project Number:** 

Sheet Number: 100

TOMAH-18004

THE CITY WILL COMPLETELY REMOVE EXISTING SHED PRIOR TO CONTRACTOR COMMENCING WORK

- REMOVE EXISTING 4x6 POSTS AFTER ROOF INSTALLATION. PATCH AND MATCH (RESTORE) WALL BEHIND POSTS AS REQUIRED, TYP. CLEAN INTERSECTION OF STONE FIREPLACE AND LOG WALL AND MAKE WEATHERTIGHT, TYP. — 

CLEAN AND REPAIR EXISTING STONE FIREPLACE AS REQUIRED, TYP. - RESTORE OR REPLACE EXISTING LOGS AS REQUIRED, TYP. - REPAIR ALL MISSING, LOOSE AND DAMAGED CHINKING TO MATCH EXISTING, TYP.

B DETAIL
SCALE: NOT TO SCALE

2 SOUTH ELEVATION
SCALE: NOT TO SCALE

DETAIL

NORTH ELEVATION

REPLACE TRIM AS REQUIRED).

770 Technology Way Chippewa Falls, WI 54729 Phone: 715.861.5226 www.cbssquaredinc.com  $\propto$ Δ PM7 2:05:2 2020 22

Issue:

**Revisions:** Mark Date

Designed by: PAJ Drawn by: KSG **Project Number:** 

TOMAH-18004

Sheet Number: 200

770 Technology Way Chippewa Falls, WI 54729 Phone: 715.861.5226 www.cbssquaredinc.com

REMOVE EXISTING 4x6 POSTS AFTER ROOF INSTALLATION. PATCH AND MATCH (RESTORE) WALL BEHIND POSTS AS REQUIRED, TYP.