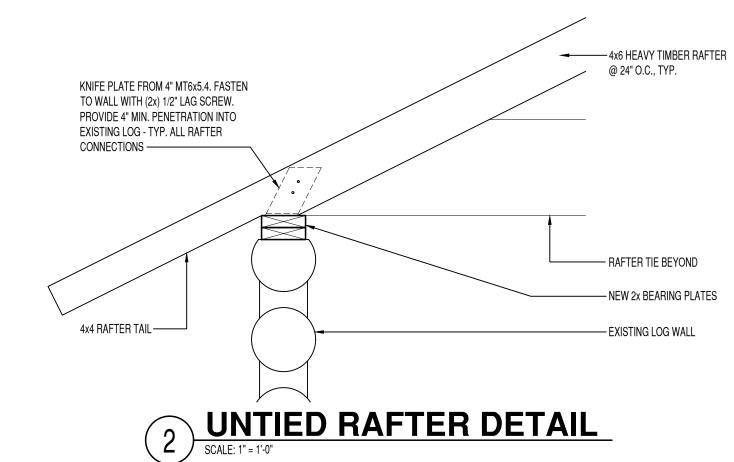

INT FRAMES AND PANELS, TYP.

— COMPLETELY REMOVE EXISTING ROOF AND ROOF STRUCTURE

REMOVE EXISTING SHUTTERS, INSULATION AND
GLASS. REPLACE GLASS WITH LAMINATE GLASS AND
REGLAZE. PAINT FRAMES AND PANELS, TYP.

770 Technology Way

Phone: 715.861.5226 www.cbssquaredinc.com

Designed by: PAJ Drawn by: KSG **Project Number:** 

TOMAH-18004 Sheet Number: **A** 500

DETAIL
SCALE: NOT TO SCALE

REPLACE ROTTED TIMBERS AND CHINKING AS REQUIRED IN THIS AREA.

DETAIL
SCALE: NOT TO SCALE

REMOVE EXISTING SHUTTERS, INSULATION
AND GLASS. REPLACE GLASS WITH
LAMINATE GLASS AND REGLAZE. PAINT
FRAMES AND PANELS, TYP.







3 DETAIL
SCALE: NOT TO SCALE

# RIDGE BEAM DETAIL AT JOINT



# RIDGE BEAM SECTION AT JOINT SCALE: 3/4" = 1'-0"





-THRU-BOLT KNIFE PLATES

BACK-TO-BACK ON BEAM

RIDGE BEAM DETAIL















Issue: **Revisions:** 

770 Technology Way

Chippewa Falls, WI 54729

Phone: 715.861.5226

www.cbssquaredinc.com

 $\propto$ 

Д

PM

Designed by: PAJ

Mark Date

Drawn by: KSG **Project Number:** TOMAH-18004

**Sheet Number:** 100

| Timestamp          | Today's Date (Please incl | Parent/Tot         | Lap Swimmers       | Open Swim          |
|--------------------|---------------------------|--------------------|--------------------|--------------------|
| 7/6/2020 14:27:31  | 6/11/2020                 | 5                  | 6                  | 65                 |
| 7/6/2020 14:27:50  | 6/12/2020                 | 0                  | 2                  | 67                 |
| 7/6/2020 14:28:10  | 6/13/2020                 | 0                  | 0                  | 47