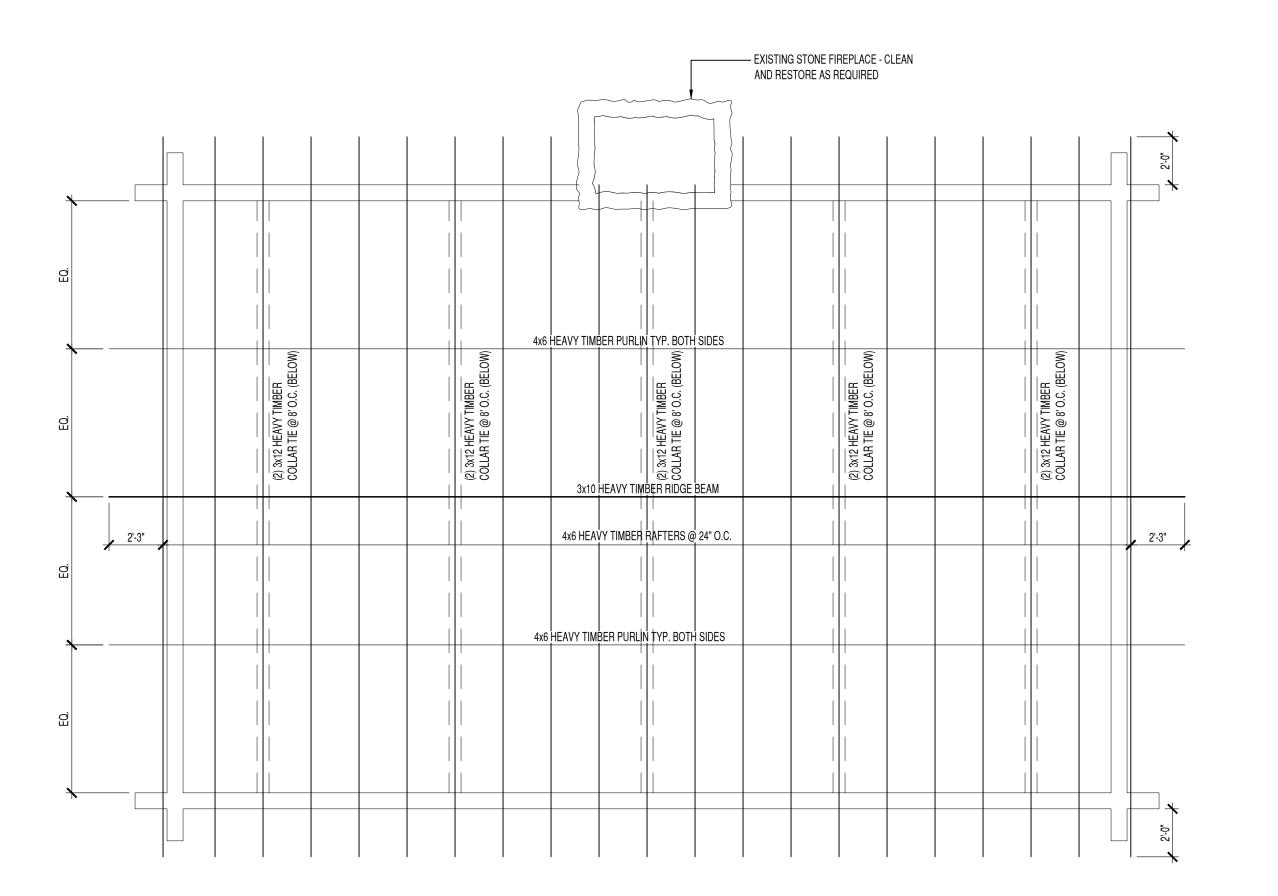

# RIDGE BEAM DETAIL AT JOINT

# RIDGE BEAM SECTION AT JOINT SCALE: 3/4" = 1'-0"

-THRU-BOLT KNIFE PLATES

BACK-TO-BACK ON BEAM

RIDGE BEAM DETAIL

Issue: **Revisions:** 

770 Technology Way

Chippewa Falls, WI 54729

Phone: 715.861.5226

www.cbssquaredinc.com

 $\propto$ 

Д

PM

Designed by: PAJ

Mark Date

Drawn by: KSG **Project Number:** TOMAH-18004

**Sheet Number:** 100