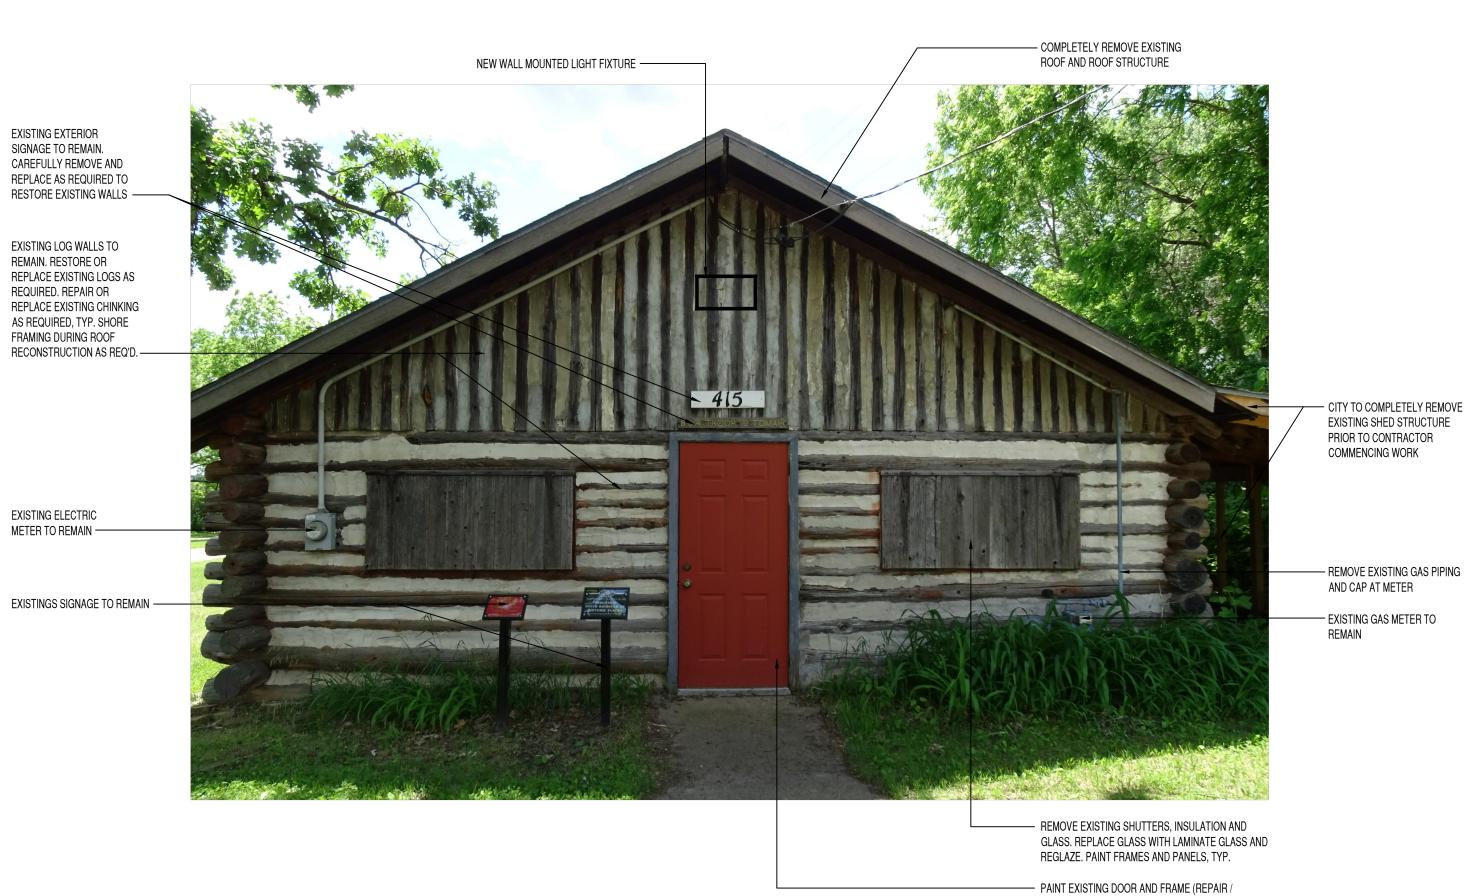

Designed by: PAJ Drawn by: KSG **Project Number:** TOMAH-18004

Sheet Number:

EXISTING LOG WALLS TO REMAIN. RESTORE OR REPLACE EXISTING LOGS AS REQUIRED. REPAIR OR REPLACE EXISTING CHINKING AS REQUIRED, TYP.

CITY TO COMPLETELY REMOVE
EXISTING SHED STRUCTURE
PRIOR TO CONTRACTOR
COMMENCING WORK

2 WEST ELEVATION
SCALE: NOT TO SCALE

REMOVE EXISTING 4x6 POSTS AFTER ROOF INSTALLATION. PATCH AND MATCH (RESTORE) WALL BEHIND POSTS AS REQUIRED, TYP.

**EAST ELEVATION** 

 EXISTING LOG WALLS TO REMAIN. RESTORE OR REPLACE EXISTING LOGS AS REQUIRED. REPAIR OR REPLACE EXISTING CHINKING AS REQUIRED, TYP. REMOVE EXISTING SHUTTERS, INSULATION AND GLASS. REPLACE GLASS WITH LAMINATE GLASS AND REGLAZE. PAINT FRAMES AND PANELS, TYP.

— COMPLETELY REMOVE EXISTING ROOF AND ROOF STRUCTURE

REMOVE EXISTING SHUTTERS, INSULATION AND
GLASS. REPLACE GLASS WITH LAMINATE GLASS AND
REGLAZE. PAINT FRAMES AND PANELS, TYP.

770 Technology Way

Phone: 715.861.5226 www.cbssquaredinc.com