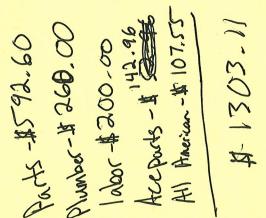

| 1403 C | rant Sum  | Dumn   | Evnence | Brook | lown |
|--------|-----------|--------|---------|-------|------|
| 1405 G | rant Sumt | ) Pumb | Expense | break | 10WN |

| Ace Hardware: | All American:         | Labor Payment: | Amazon Expense: |
|---------------|-----------------------|----------------|-----------------|
| 10.99         | 21.10                 | 460.00         | 179.49          |
| 3.99          | <u>+82.25</u>         |                |                 |
| 109.99        | 103.35                |                |                 |
| <u>+17.99</u> | -23.98 (returned iter | n)+0           | +0              |
| \$142.96      | \$79.37               | \$460.00       | \$179.49        |
|               |                       |                |                 |

= \$861.82/2= **\$430.91** 