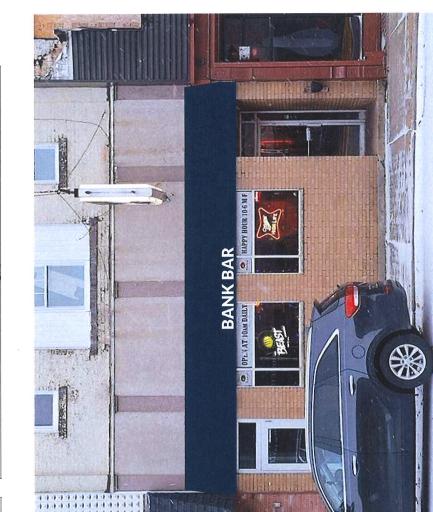

#### **GENERAL**:

- 22. Approval: Final Reimbursement of Facade Improvement Grant Program Application 1-2024 (Jac's Steakhouse)
- 23. Approval: Facade Improvement Grant Program Application 2-2025 (The Bank Bar)
- 24. Approval: Facade Improvement Grant Program Application 4-2025 (Tomah Cash Mercantile)
- 25. Approval: Amendment to Job Description for City Clerk
- <u>26.</u> Approval: Amendment to Job Description of City Treasurer
- 27. Approval: Amendment to Job Description of Director of Public Works and Utilities
- 28. Approval: Budget Amendment to Transfer \$500 From Elections Operation to Administrator Operation For 3 July Employee BBQ