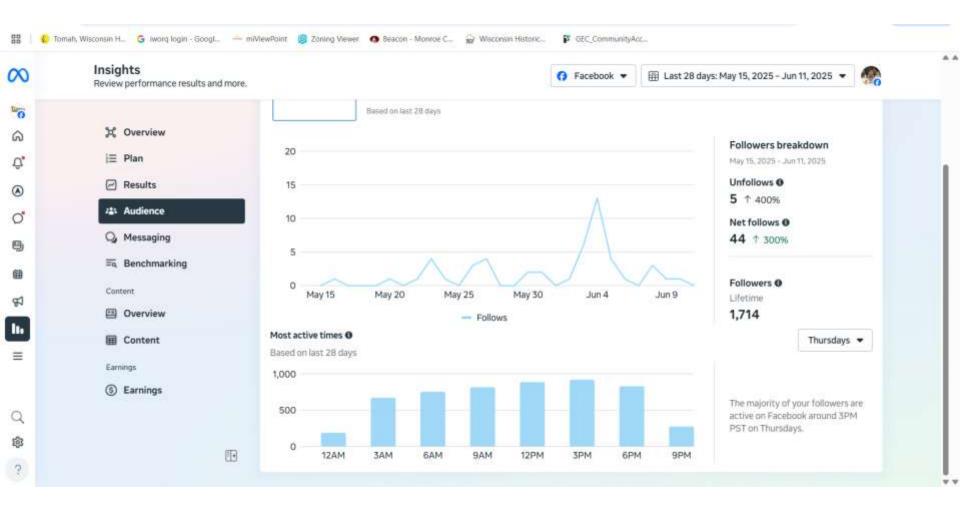

## Social Media Report: Monthly Stats

## Social Media Report: Top Posts

## Social Media Report: Demographics

### Social Media Report: **Trends**