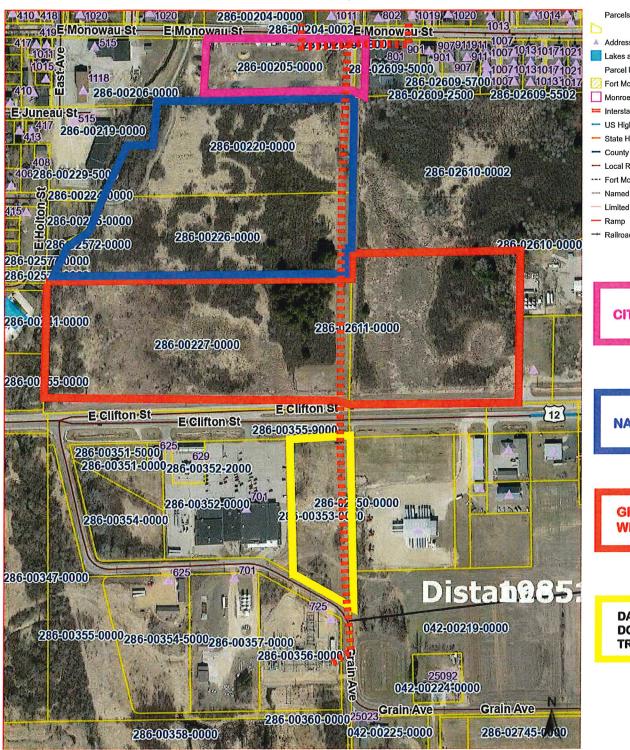

| Sign               | ature of Notary          |                          |                     |
|                                                           | Print              | ed Name of Notary        |                          |                     |
|                                                           | Nota               | ry Public, State of Wis  | consin                   |                     |
|                                                           | Му С               | Commission Expires (is   | 3)                       |                     |

This instrument drafted by Justin DeVries

Checked by Haley Long

December 31, 2024

Tract No.: Rerow No.:

Project Title:

ERP Activity ID: 1002808

COCA99 Sub Getaways Council Creek Sub



## Monroe County, WI



DISCLAIMER: This map is not guaranteed to be accurate, correct, current, or complete and conclusions drawn are the responsibility of the user. Monroe County assumes no responsibility whatsoever for direct, indirect, special, consequential, exemplary or other damages.

Date created: 12/11/2024 Last Data Uploaded: 12/11/2024 8:34:24 AM Developed by



**HILLIAN INSTALL ROUTE** 

Address Point

Lakes and Rivers Parcel Labels

Fort McCoy

Monroe County

Interstates

US Highways

State Highways

County Roads

Local Roads and Streets

-- Fort McCoy Roads

Named Private Drive

Railroads

**CITY OF TOMAH** 

**NANCY DICKIE** 

**GREGG WERNECKE** 

**DARLENE & DONALD TRALMER** 

Document No.

# EASEMENT UNDERGROUND ELECTRIC AND COMMUNICATION

The undersigned **Grantor(s) City of Tomah, Wisconsin,