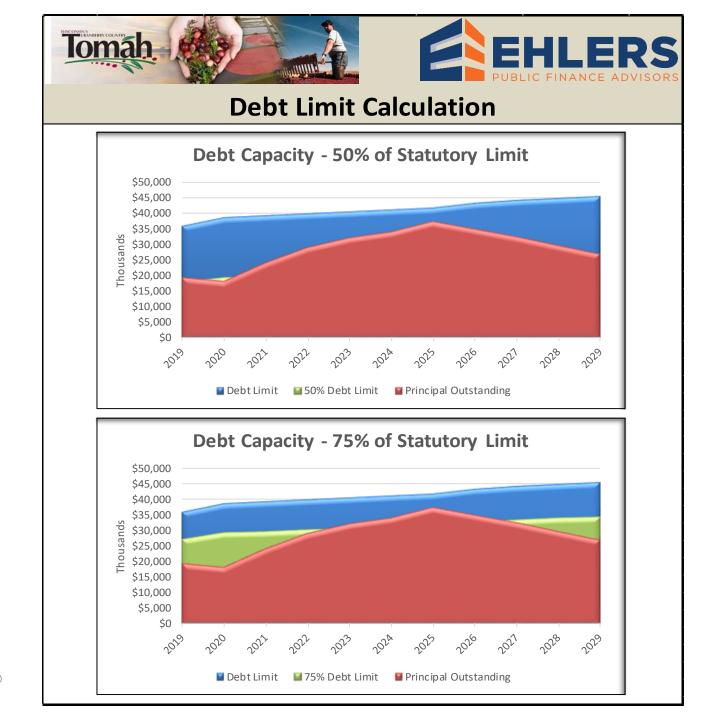

#### Debt Ratio

| 2020 | TID In Equalized Value<br>Allowable Amount of Debt<br>Debt Limit | \$775,354,200<br>5%<br>\$38,767,710 |
|------|------------------------------------------------------------------|-------------------------------------|
|      | Outstanding Debt (estimate)                                      | \$20,058,341                        |

Available in Debt Limit \$18,709,369

% of Debt to Current Debt Capacity 51.7%

Estimate with 2021 Borrowing

| Outstanding Debt         | \$20,058,341 |
|--------------------------|--------------|
| 2021 Estimated Borrowing | \$7,699,254  |
| Total Outstanding        | \$27,757,595 |

| % of Debt Estimated Debt | 71.59% |
|--------------------------|--------|
|--------------------------|--------|