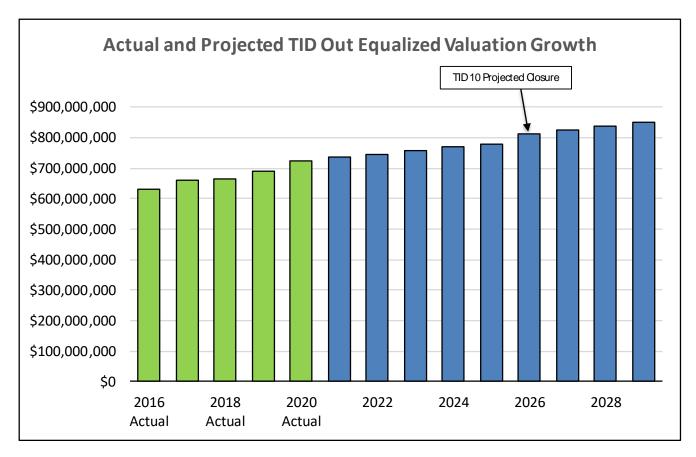

#### Debt Ratio

| 2020 | TID In Equalized Value<br>Allowable Amount of Debt<br>Debt Limit | \$775,354,200<br>5%<br>\$38,767,710 |
|------|------------------------------------------------------------------|-------------------------------------|
|      | Outstanding Debt (estimate)                                      | \$20,058,341                        |

Available in Debt Limit \$18,709,369

% of Debt to Current Debt Capacity 51.7%

Estimate with 2021 Borrowing

| Outstanding Debt         | \$20,058,341 |
|--------------------------|--------------|
| 2021 Estimated Borrowing | \$7,699,254  |
| Total Outstanding        | \$27,757,595 |

| % of Debt Estimated Debt | 71.59% |
|--------------------------|--------|
|--------------------------|--------|

#### **Assessed Valuation**

- 2019 \$657,505,500
- 2020 \$677,230,389

There is an increase of \$ 19,724,889 in valuation this year or an increase of 2.99%.

| TIF Valuation    | 1            |                          |                         |
|------------------|--------------|--------------------------|-------------------------|
|                  | Creation     | Base Value               | Current Increment Value |
| TIF #8<br>TIF #9 | 2015<br>2018 | 39,940,700<br>45,249,100 | 21,070,400<br>7,923,300 |
| TIF #9           | 2018         | 1,657,500                | 20,971,700              |