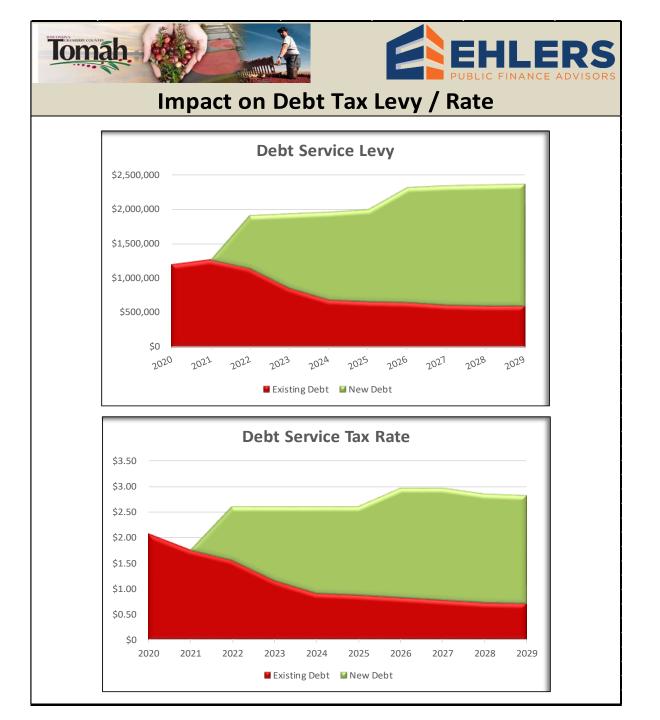

#### Expenditures:

- Debt service costs increased with the borrowing associated with the TID projects. This
  will be offset in the next few years as the Valuations in the TID continue to grow.
- Ongoing increases in operating budgets due to expenses beyond the City's control such as the price of fuel and utilities.
- Increased funding in major departments for maintenance items that are being underfunded such as street repairs

#### Debt Ratio

| 2020 | TID In Equalized Value<br>Allowable Amount of Debt<br>Debt Limit | \$775,354,200<br>5%<br>\$38,767,710 |
|------|------------------------------------------------------------------|-------------------------------------|
|      | Outstanding Debt (estimate)                                      | \$20,058,341                        |

Available in Debt Limit \$18,709,369

% of Debt to Current Debt Capacity 51.7%

Estimate with 2021 Borrowing

| Outstanding Debt         | \$20,058,341 |
|--------------------------|--------------|
| 2021 Estimated Borrowing | \$7,699,254  |
| Total Outstanding        | \$27,757,595 |

| % of Debt Estimated Debt | 71.59% |
|--------------------------|--------|
|--------------------------|--------|