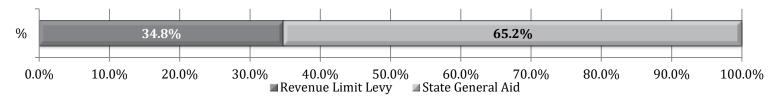

HOW CAN THE MILL RATE STAY NEUTRAL OR FLAT? Ltem Tomah Area School District is projected to continue to see an increase State Aid, which

lowers the projected tax levy. This doesn't change the amount of money we have to spend, but it lowers the portion of the money that comes from property taxes.

#### **Projected 2023-2024 Revenue Limit Aid/Levy Composition**

Item A.