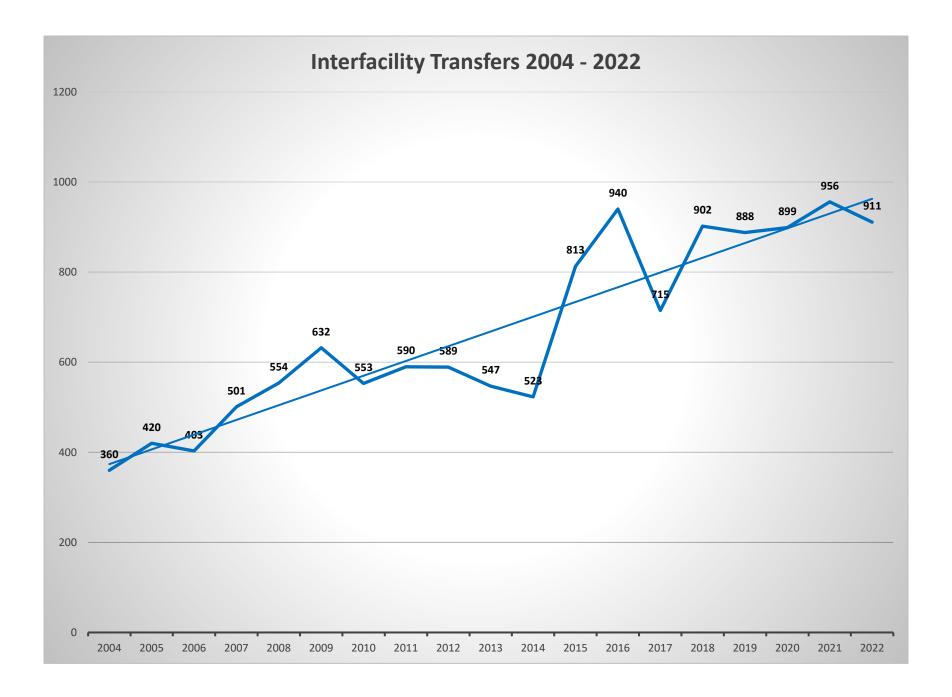

#### Year to Date - All Transfers - 164 Requested. Accepted 136, Declined 28 - 82.93%

- Tomah Health ER- Requested 96, Accepted 91. 94.79% Accepted.
  - Reasons for Turn Down
    - Two Transfers at the Same Time 2
    - On Transfer/911 Calls / Would Not Wait 2
    - Delayed/Weather / Called Another Service 1
- Tomah Health OB & Acute Care Requested 23, Accepted 22. 95.65% Accepted.
  - Reasons for Turn Down
    - On Transfer/911 Calls / Would Not Wait 1
- Tomah VA Requested 16, Accepted 16. 100.00% Accepted.
  - o Reasons for Turn Down
- Critical Care Transfers Requested 8, Accepted 7. 87.50% Accepted.
  - o February Mile Bluff to La Crosse Staffing
- In 2021, we started documenting transfer request from Gundersen affiliated hospitals. In 2023, we received 27 transfer requests from these hospitals or through Tri-State Dispatch. Of these 27 requests, we have accepted 2.

#### February Transfers - 86 Requested. Accepted 74, Declined 12.

- Critical Care Transfers 5
  - Accepted 4
  - Declined 1 (Mile Bluff)
- Reasons for Turn Down in February
  - Staffing 5 (All from Outlying Hospitals)
  - Weather 5 (Four from Outlying Hospitals)
  - o On Transfers or 911s / Would Not Wait − 3
  - o Pending Transfer / Medical Necessity 3 (All from Outlying Hospitals)

# **TAAS Monthly Statistical Report February 2023**

| Calls For      | Service                 | Cancelled/N      | o Transport         | Facility T           | ransfers             | Denied T                               | Denied Transfers S |             |              | nd          |  |
|----------------|-------------------------|------------------|---------------------|----------------------|----------------------|----------------------------------------|--------------------|-------------|--------------|-------------|--|
| 21             | .6                      | 50               | 6                   | 6                    | 3                    | 28                                     | 8                  |             | \$0.00       |             |  |
| 1 Year Ago     | 216                     | 1 Year Ago:      | 50                  | 1 Year Ago:          | 64                   | 1 Year Ago:                            | 27                 | Yr to Date: | \$0          | .00         |  |
| Total Mile     | es Driven               | Mutual Aid       | l Requests          | Incoming             | Payments             | Billed To                              | Patients           | Total Bad   | Debt Collect | ted In 2023 |  |
| 4069           | 9.11                    | 3 Asst / 6 Req / | 2 Blood Draw        | \$219,7              | 62.27                | \$626,6                                | 69.40              |             | \$10,547.02  |             |  |
| 1 Year Ago     | 3630.5                  | 1 Year Ago:      | 13                  | Yr to Date:          | \$384,616            | Yr to Date:                            | \$981,026          |             |              |             |  |
| Bil            | led Medic               | are              | Colle               | cted Med             | icare                | Uncollectal                            | ble-Medica         | re (30% Re  | etrivable)   |             |  |
| \$102,         | 672.20/JUS              | ST NGS           | \$39,96             | 54.68/JUST           | NGS                  | \$106,284.40/JUST NGS                  |                    |             |              |             |  |
| Yr to Date:    | \$223                   | 3,937            | Yr to Date:         | \$84,                | 848                  | Yr to Date: \$227,265.76               |                    |             |              |             |  |
| Bil            | Billed Medicaid Collect |                  | cted Medicaid Medi  |                      | icaid Write-Off      |                                        |                    |             |              |             |  |
| \$64,1         | 148.40/JUS              | ST EDS           | \$14,7              | \$14,762.31/JUST EDS |                      | \$42,086.59/JUST EDS                   |                    |             |              |             |  |
| Yr to Date:    | \$150                   | ),797            | Yr to Date:         | \$26,                | 188                  | Yr to Date:                            | \$82,              | 329         |              |             |  |
| Bil            | led Insura              | nce              | Collected           | Insurance            | nsurance Write-Off F |                                        | Collections        |             | Collecte     | d Patient   |  |
| \$398,977.9    | 0/also oth              | er ngs&eds       | s \$49,456.21 \$10, |                      | 103.25               | \$30,864.30                            |                    | \$30,864.30 |              | \$12,319.02 |  |
| Yr to Date:    | \$472                   | 2,183            | Yr to Date:         | \$80,608             | Yr to Date:          | \$13,014                               | Yr to Date:        | \$34,530    | Yr to Date:  | \$29,098    |  |
| Billed V.A. Co |                         |                  | llected V.          | Α.                   |                      | Outs                                   | tanding V          | .A.         |              |             |  |
| :              | \$60,870.90             | )                | \$:                 | 103,260.05           | i                    | 2020                                   | 202                | 22          | 2023 As      | of 2/28     |  |
|                |                         | 1,108            | Yr to Date:         | \$163                |                      | <b>2020 2022</b> \$1,484.88 \$46,332.1 |                    |             | 4            | '51.40      |  |