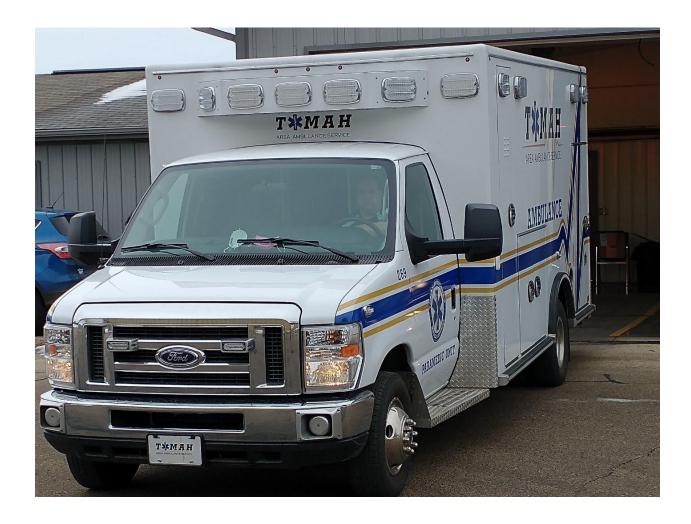

#### City of Tomah City Council Meeting - March 21st, 2023

Public Safety director's Report for: **February** 

- 1. **STAFFING**: We are currently down one full-time staff member. We are in the process of filling that position. We have four part-time paramedics and nine part-time EMT's.
- 2. **BUILDING UPDATE**: The building project continues to move along. The inside is changing nearly every day. The carpenters are done with the interior walls, the brick-and-mortar crews are nearly finished with their portion of the interior walls. The insulators are 95% complete. Most of the dry wall is hung and finished mudding. They are working on priming the dry wall and soon to be applying the finishing paint. The plumbers currently done until the finishing phase comes into play. The electricians continue to make good head way. The buildings backup generator was delivered on March 2<sup>nd</sup>. The flooring contractor is present and working on the showers. The low voltage racking is in place. I am present in the building nearly every day, I continue to be present at the weekly meetings and continue to communicate with Keller. If you have any questions, please feel free to ask.
- 3. **VEHICLES**: All apparatus are in service and functioning in good working condition. We had a local shop perform our annual DOT inspections on all apparatus, some minor repairs were made to correct any issues.
- 4. **OTHER:** The Medicare revalidation process is now complete after updating all the appropriate information which they requested. We received a confirmation email to confirm they received our packet of information. Now the team is working on the Medicare ground ambulance data collection information which is due by May 31, 2023.