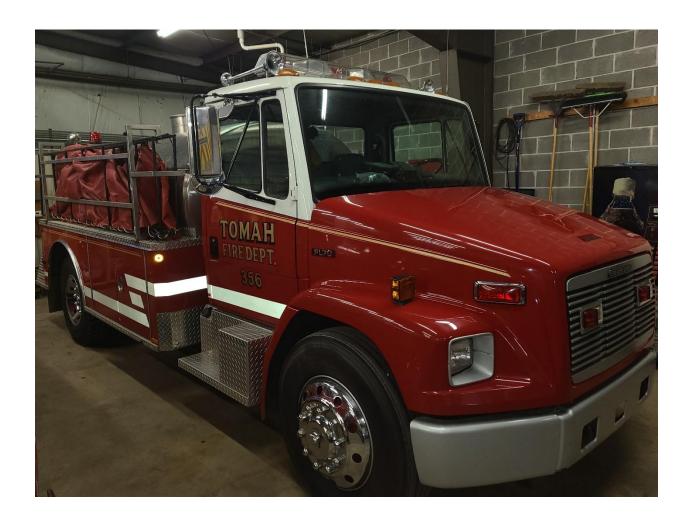

# TOMAH FIRE DEPARTMENT

# **ANNUAL REPORT 2022**

**PUBLIC SAFETY DIRECTOR / FIRE CHIEF TIM ADLER** 

# **Tomah Fire Department**

# "Same Day Service"

#### FIRE CHIEF Tim Adler

#### **ISO Rating 3**