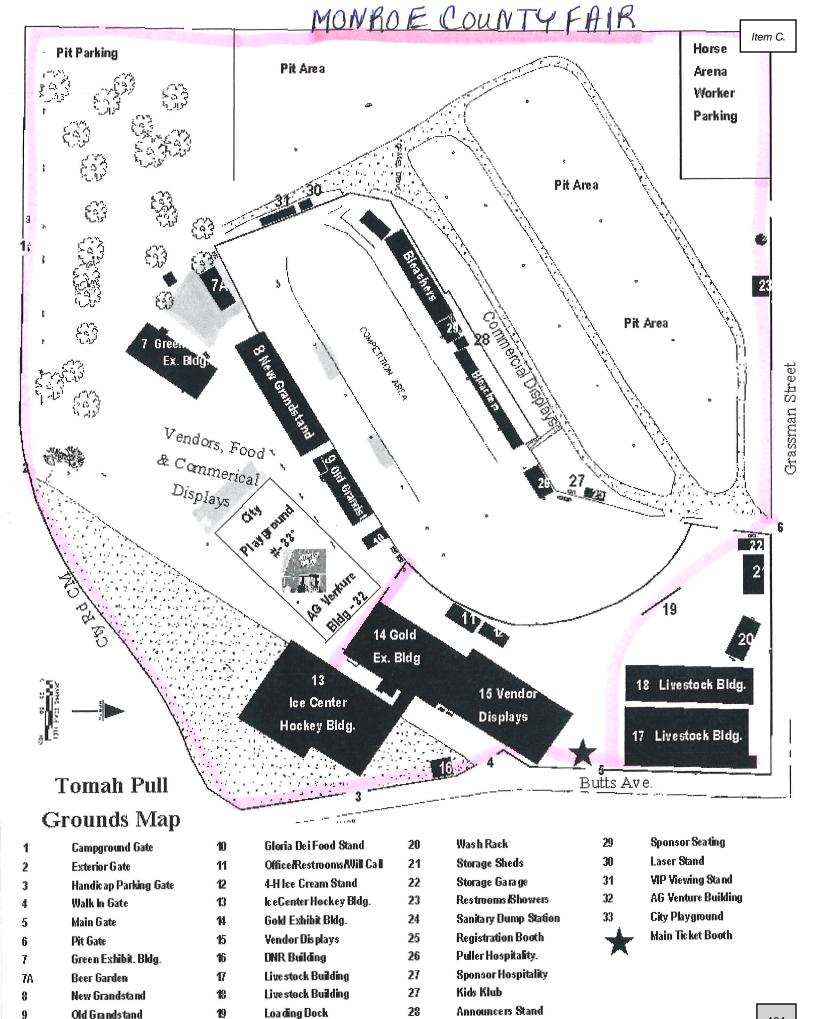

- A. Approval of Minutes from February 14, 2023
- <u>B.</u> Special Beer and Wine Permit Application by Monroe County Support Services for Budweiser Dairyland Super Nat'l Truck & Tractor Pull on June 22-24, 2023.
- C. Special Beer and Wine License Application by Monroe County Support Services for Monroe County Fair on July 26-30, 2023.
- D. Monroe County Support Services (MCSS) extending hours of operation at the Monroe County Fair Beer Garden on Friday, July 28 and Saturday, July 29, 2023 at Recreation Park
- E. Tomah PD Suppression Device Reimbursement Budget Amendment