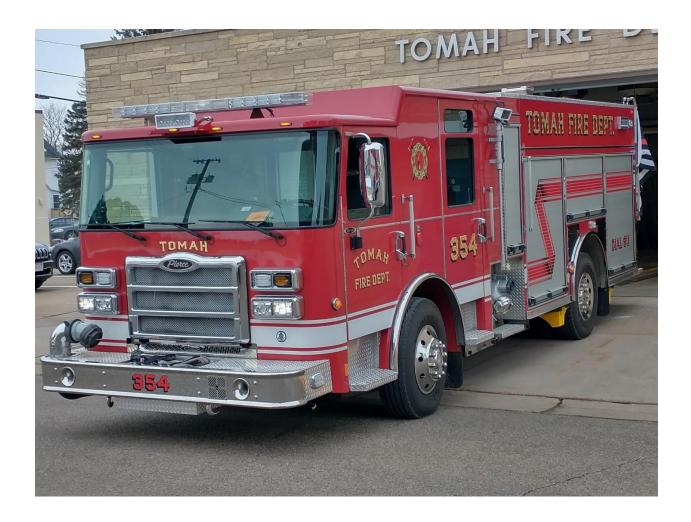

# TOMAH FIRE DEPARTMENT

# **ANNUAL REPORT 2022**

**PUBLIC SAFETY DIRECTOR / FIRE CHIEF TIM ADLER** 

# **Tomah Fire Department**

# "Same Day Service"

#### FIRE CHIEF Tim Adler

#### **ISO Rating 3**