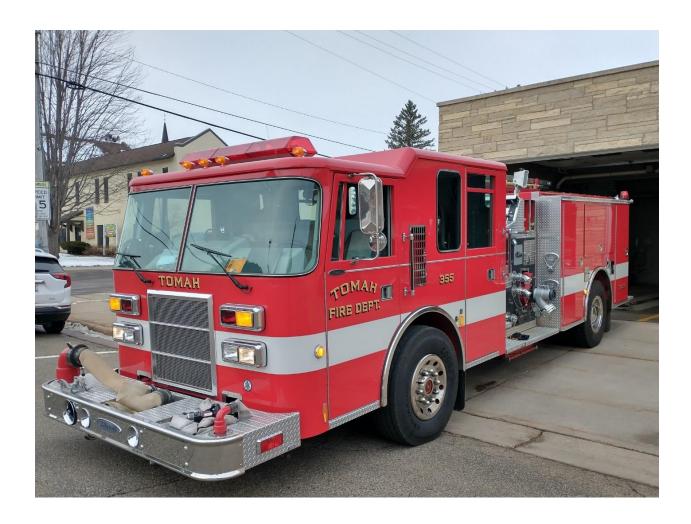

# TOMAH FIRE DEPARTMENT

# **ANNUAL REPORT 2022**

**PUBLIC SAFETY DIRECTOR / FIRE CHIEF TIM ADLER** 

# **Tomah Fire Department**

# "Same Day Service"

#### FIRE CHIEF Tim Adler

#### **ISO Rating 3**