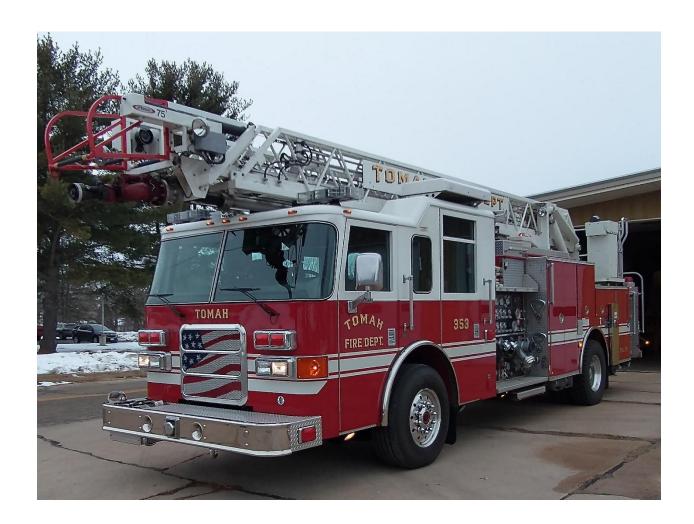

# TOMAH FIRE DEPARTMENT

# **ANNUAL REPORT 2022**

**PUBLIC SAFETY DIRECTOR / FIRE CHIEF TIM ADLER** 

# **Tomah Fire Department**

# "Same Day Service"

#### FIRE CHIEF Tim Adler

#### **ISO Rating 3**