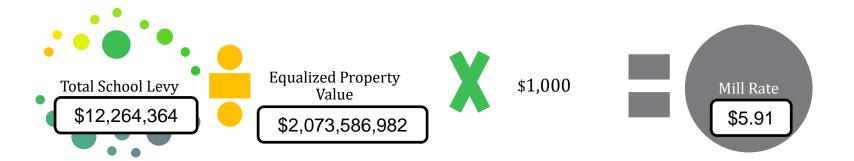

# HOW IS OUR TAX LEVY MILL RATE CALCULATED?

2022 - 2023 Total School Levy

\$12,264,364

**Equalized Property Value** 

\$2,073,586,982

Mill Rate \$5.91