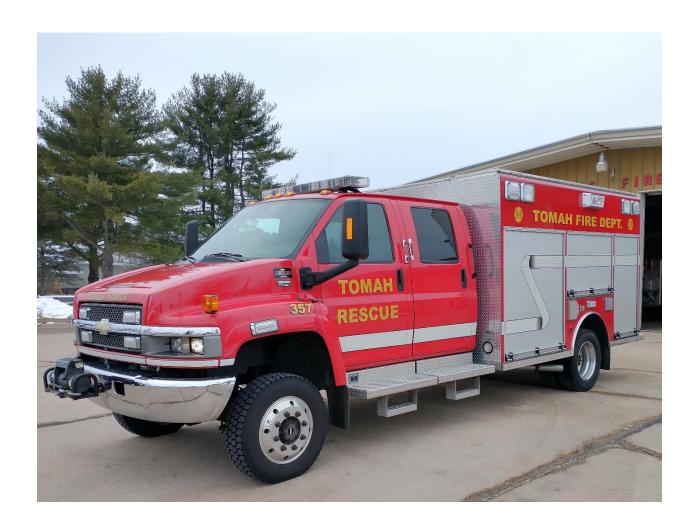

# TOMAH FIRE DEPARTMENT

# **ANNUAL REPORT 2022**

**PUBLIC SAFETY DIRECTOR / FIRE CHIEF TIM ADLER** 

# **Tomah Fire Department**

# "Same Day Service"

#### FIRE CHIEF Tim Adler

#### **ISO Rating 3**