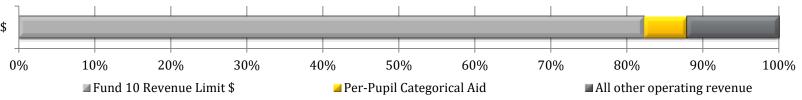

# WHY IS THE REVENUE LIMIT IMPORTANT?

The revenue limit + per-pupil categorical aid comprises approximately 88% of the school district's 2022 - 2023 revenue.

| 2022 - 2023 Budget          |       | <u>\$</u>    | <u>%</u> |
|-----------------------------|-------|--------------|----------|
| Revenue Limit \$            |       | \$33,238,524 | 82.3%    |
| Per-Pupil Categorical Aid   |       | \$2,286,844  | 5.7%     |
| All other operating revenue |       | \$4,886,110  | 12.1%    |
|                             | Total | \$40,411,478 | 100.0%   |

# HOW IS OUR TAX LEVY MILL RATE CALCULATED?

2022 - 2023 Total School Levy

\$12,264,364

**Equalized Property Value** 

\$2,073,586,982

Mill Rate \$5.91