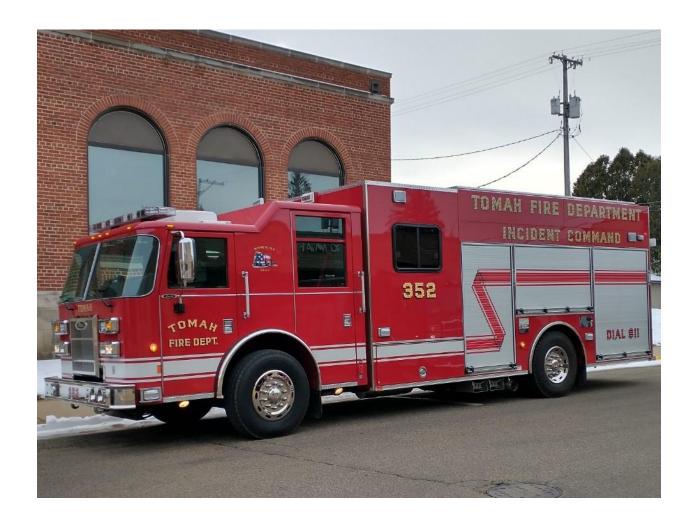

# TOMAH FIRE DEPARTMENT

# **ANNUAL REPORT 2022**

**PUBLIC SAFETY DIRECTOR / FIRE CHIEF TIM ADLER** 

# **Tomah Fire Department**

# "Same Day Service"

#### FIRE CHIEF Tim Adler

#### **ISO Rating 3**