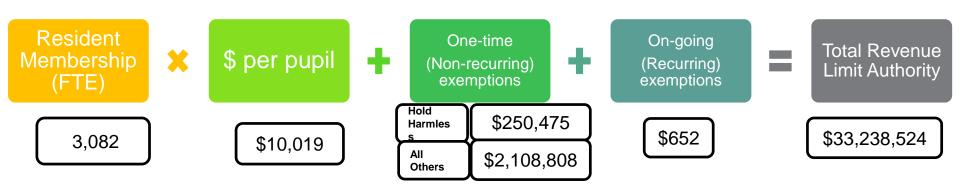

## BELOW IS TOMAH'S REVENUE LIMIT AUTHORITY

Tomah's Revenue Limit is the maximum amount of revenue that may be raised through state general aid and property tax. It is driven by Resident FTE (Full-Time Equivalent) multiplied by Tomah's maximum revenue/member.

# WHY IS THE REVENUE LIMIT IMPORTANT?

The revenue limit + per-pupil categorical aid comprises approximately 88% of the school district's 2022 - 2023 revenue.

| 2022 - 2023 Budget          |       | <u>\$</u>    | <u>%</u> |
|-----------------------------|-------|--------------|----------|
| Revenue Limit \$            |       | \$33,238,524 | 82.3%    |
| Per-Pupil Categorical Aid   |       | \$2,286,844  | 5.7%     |
| All other operating revenue |       | \$4,886,110  | 12.1%    |
|                             | Total | \$40,411,478 | 100.0%   |