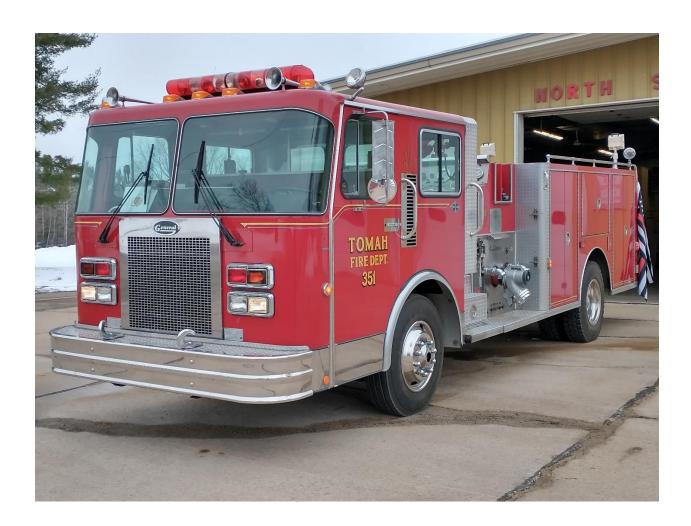

# TOMAH FIRE DEPARTMENT

# **ANNUAL REPORT 2022**

**PUBLIC SAFETY DIRECTOR / FIRE CHIEF TIM ADLER** 

# **Tomah Fire Department**

# "Same Day Service"

#### FIRE CHIEF Tim Adler

#### **ISO Rating 3**