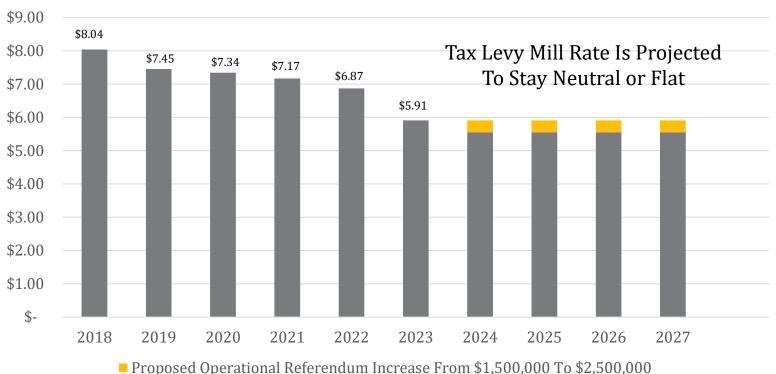

# TASD HISTORICAL AND PROJECTED TAX LEVY MILL RATE

- Proposed Operational Referendum Increase From \$1,500,000 To \$2,500,000
- Existing Revenue Limit Including Current \$1,500,000 Operational Referendum

HOW CAN THE MILL RATE STAY NEUTRAL OR FLAT? Ltem Tomah Area School District is projected to continue to see an increase State Aid, which

lowers the projected tax levy. This doesn't change the amount of money we have to spend, but it lowers the portion of the money that comes from property taxes.