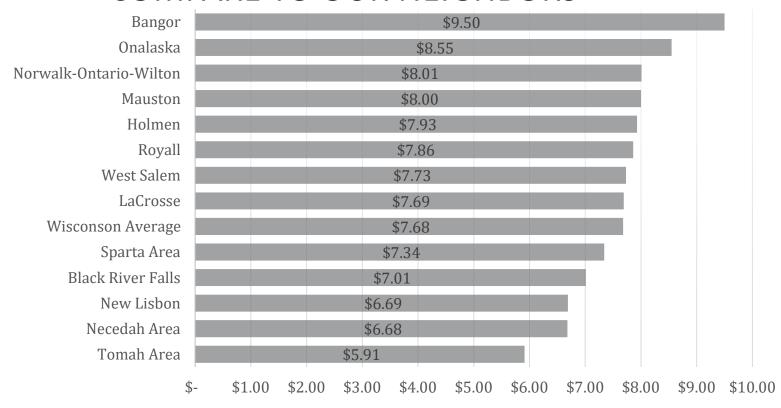

2 - 2023 Budget          |       | <u>\$</u>    | <u>%</u> |
|-----------------------------|-------|--------------|----------|
| Revenue Limit \$            |       | \$33,238,524 | 82.3%    |
| Per-Pupil Categorical Aid   |       | \$2,286,844  | 5.7%     |
| All other operating revenue |       | \$4,886,110  | 12.1%    |
|                             | Total | \$40,411,478 | 100.0%   |





## WHY IS STATE GENERAL AID IMPORTANT?

#### TASD is highly aided by the state of Wisconsin. The more aid, the less local taxes



#### Revenue Limit General Aid/Tax Levy Composition



# HOW IS OUR TAX LEVY MILL RATE CALCULATED?

2022 - 2023 Total School Levy

\$12,264,364

**Equalized Property Value** 

\$2,073,586,982

Mill Rate \$5.91



# HOW DOES OUR TAX LEVY MILL RATE COMPARE TO OUR NEIGHBORS



# FUTURE FISCAL CLIFF FOR TOMAH AREA SCHOOL DISTRICT

|                                    | Budget Year               | Budget Year Forecast       |                        |                           |                  |  |  |
|------------------------------------|---------------------------|----------------------------|------------------------|---------------------------|------------------|--|--|
|                                    | 2023 - 2024               | 2024 - 2025                | 2025 - 2026            | 2026 - 2027               | 2027 - 2028      |  |  |
| Sept Membership (FTE)              | 3,042                     | 3,042                      | 3,042                  | 3,042                     | 3,042            |  |  |
| Per Pupil Increase                 | \$0