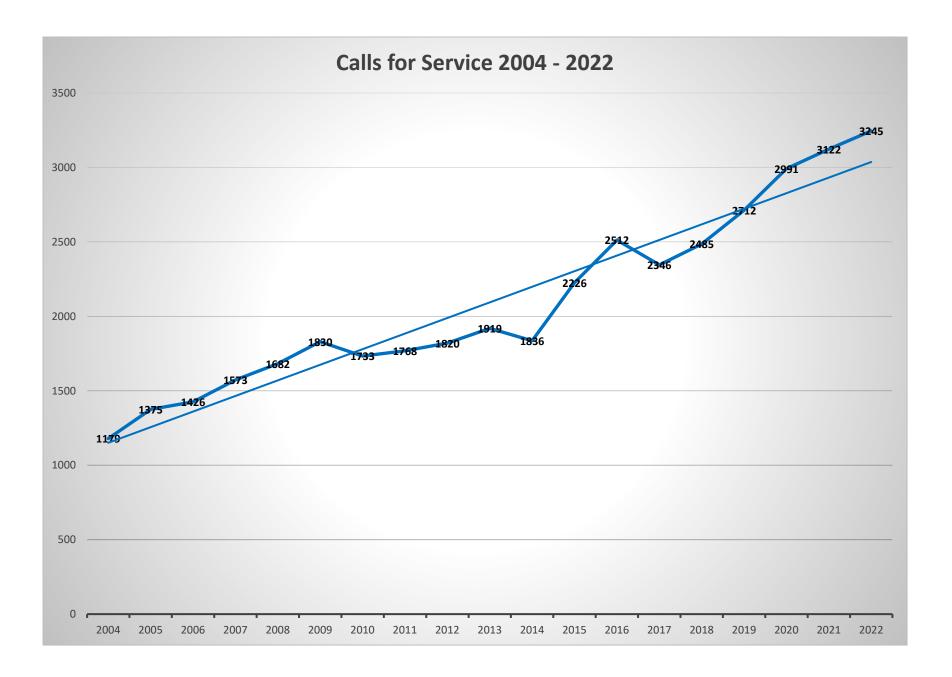

#### **February 2023 Statistics**

Year to Date Calls for Service - 480

• Calls with multiple ambulances – 12

Year to Date Reports Written - 476

#### Calls for Service in February - 218

• Calls with multiple ambulances – 7

Reports Written in February - 216

Salaried Employee Stipends in February – 0 – \$0.00 Year to Date Salaried Employee Stipends – 0 – \$0.00

# **TAAS Monthly Statistical Report February 2023**

| Calls For      | Service                 | Cancelled/N      | o Transport         | Facility T           | ransfers             | Denied T                               | Denied Transfers S |             |              | nd          |  |
|----------------|-------------------------|------------------|---------------------|----------------------|----------------------|----------------------------------------|--------------------|-------------|--------------|-------------|--|
| 21             | .6                      | 50               | 6                   | 6                    | 3                    | 28                                     | 8                  |             | \$0.00       |             |  |
| 1 Year Ago     | 216                     | 1 Year Ago:      | 50                  | 1 Year Ago:          | 64                   | 1 Year Ago:                            | 27                 | Yr to Date: | \$0          | .00         |  |
| Total Mile     | es Driven               | Mutual Aid       | l Requests          | Incoming             | Payments             | Billed To                              | Patients           | Total Bad   | Debt Collect | ted In 2023 |  |
| 4069           | 9.11                    | 3 Asst / 6 Req / | 2 Blood Draw        | \$219,7              | 62.27                | \$626,6                                | 69.40              |             | \$10,547.02  |             |  |
| 1 Year Ago     | 3630.5                  | 1 Year Ago:      | 13                  | Yr to Date:          | \$384,616            | Yr to Date:                            | \$981,026          |             |              |             |  |
| Bil            | led Medic               | are              | Colle               | cted Med             | icare                | Uncollectal                            | ble-Medica         | re (30% Re  | etrivable)   |             |  |
| \$102,         | 672.20/JUS              | ST NGS           | \$39,96             | 54.68/JUST           | NGS                  | \$106,284.40/JUST NGS                  |                    |             |              |             |  |
| Yr to Date:    | \$223                   | 3,937            | Yr to Date:         | \$84,                | 848                  | Yr to Date: \$227,265.76               |                    |             |              |             |  |
| Bil            | Billed Medicaid Collect |                  | cted Medicaid Medi  |                      | icaid Write-Off      |                                        |                    |             |              |             |  |
| \$64,1         | 148.40/JUS              | ST EDS           | \$14,7              | \$14,762.31/JUST EDS |                      | \$42,086.59/JUST EDS                   |                    |             |              |             |  |
| Yr to Date:    | \$150                   | ),797            | Yr to Date:         | \$26,                | 188                  | Yr to Date:                            | \$82,              | 329         |              |             |  |
| Bil            | led Insura              | nce              | Collected           | Insurance            | nsurance Write-Off F |                                        | Collections        |             | Collecte     | d Patient   |  |
| \$398,977.9    | 0/also oth              | er ngs&eds       | s \$49,456.21 \$10, |                      | 103.25               | \$30,864.30                            |                    | \$30,864.30 |              | \$12,319.02 |  |
| Yr to Date:    | \$472                   | 2,183            | Yr to Date:         | \$80,608             | Yr to Date:          | \$13,014                               | Yr to Date:        | \$34,530    | Yr to Date:  | \$29,098    |  |
| Billed V.A. Co |                         |                  | llected V.          | Α.                   |                      | Outs                                   | tanding V          | .A.         |              |             |  |
| :              | \$60,870.90             | )                | \$:                 | 103,260.05           | i                    | 2020                                   | 202                | 22          | 2023 As      | of 2/28     |  |
|                |                         | 1,108            | Yr to Date:         | \$163                |                      | <b>2020 2022</b> \$1,484.88 \$46,332.1 |                    |             | 4            | '51.40      |  |

FIRE CHIEF TIMOTHY J. ADLER

To: Mayor Murray, City Council

From: Public Safety Director / Fire Chief Tim Adler

RE: Annual Narrative

Date: March 1, 2023

The Tomah Fire Department responded to 335 calls in 2022, compared to 306 in 2021. This is up over 500% since 2002 when the department ran a total of 54 calls for service. The area where we continue to be the busiest is responding to motor vehicle accidents.