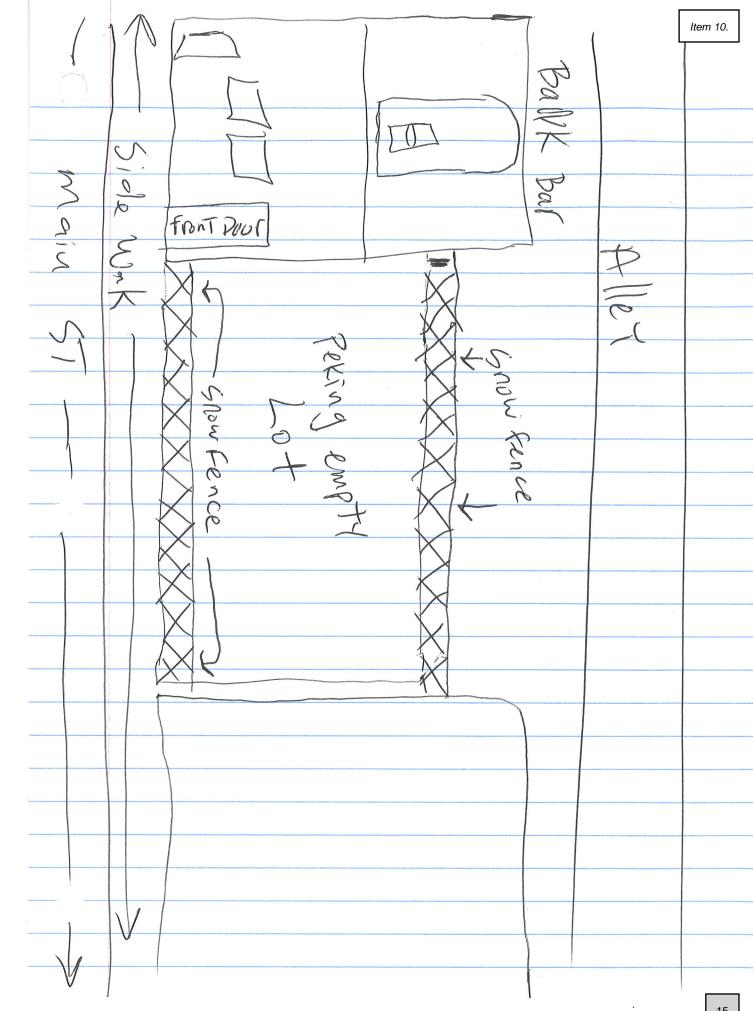

#### **Summary and Background Information:**

(Appropriate Documentation Attached)

The Bank Bar, located at 1015 Superior Ave, has requested a temporary amendment to its "Class B" Liquor and Class "B" Beer Licenses to include the vacant property next door, located at 1013 Superior Ave. The license amendment would only apply to Saturday, June 7, 2025, for a benefit from 2 to 6 p.m.

#### **Recommendation:**

It is requested that the Committee of the Whole review the request from Troy Gilson and make a recommendation to the Common Council to temporarily amend the Bank Bar's "Class B" Liquor and Class "B" Beer licenses to include the outdoor area at 1013 Superior Ave on Saturday, June 7, 2025 from 2 to 6 p.m.

### To whom it may concern

I am offering the empty lot 1013 superior Ave for the BANK BAR to have a benefit on June 7th 2025. If there any questions please call me at . Thank you!

Jo