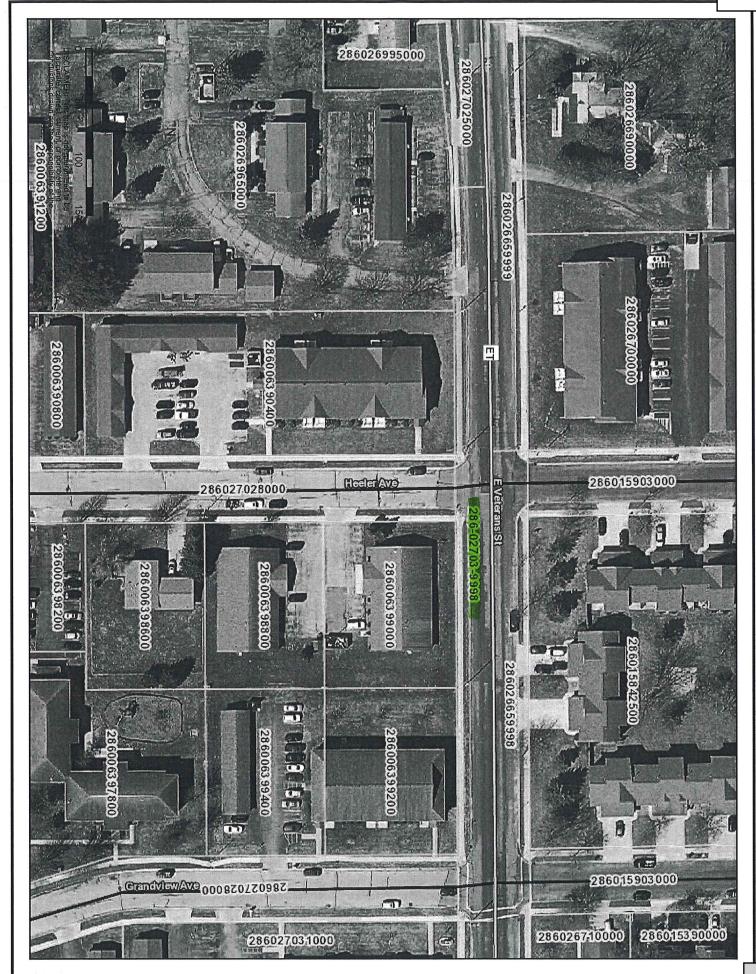

--------------------------------------------------------------------------------------|
| Net Tax Special Assessments Special Charges Delinquent Charges Private Forest Crop Woodland Tax Managed Forest Land Prop Tax Interest Spec Tax Interest Prop Tax Penalty Spec Tax Penalty Other Charges TOTAL Interest Calculated For 12/2 | Amt Due<br>1.91<br>0.00<br>0.00<br>0.00<br>0.00<br>0.00<br>0.00 | Amt Paid 0.00 0.00 0.00 0.00 0.00 0.00 0.00 0. | Balance 1.91 0.00 0.00 0.00 0.00 0.00 0.00 0.00 | Installments End Date 1 01/31/2022 2 03/31/2022 3 05/31/2022 4 07/31/2022 Net Mill Rate Gross Tax School Credit Total First Dollar Credit Lottery Credit Net Tax | 0.0191<br>0 Claims       | Total<br>1.91<br>0.00<br>0.00<br>0.00<br>177726<br>2.03<br>0.12<br>1.91<br>0.00<br>0.00<br>1.91 |

Key

\* - Primary



#### PETITION TO DONATE LAND TO CITY OF TOMAH

Garbara J. Goetzka, I/k/a Barbara J. Murdock, hereby petitions, on behalf of all interested title holders, to donate. 56 acres of land as set forth Tax Parcel No. 286-02703-9998 to the City of Tomah for right of way/road purposes. Said land is legally described as follows:

Those lands described in Document No. 353354 recorded in the Office of the Register of Deeds, Monroe County, Wisconsin located in the Southwest Quarter of the Northeast Quarter, Section 33, Township 18 North, Range 1 West, EXCLUDING lands described on the following documents recorded in the Office of the Register of Deeds, Monroe County, Wisconsin.

- All platted lands of Deer Creek Estates as set forth in Document No. 383683;
- 2. All lands described in Vol. 6 of CSM, pa