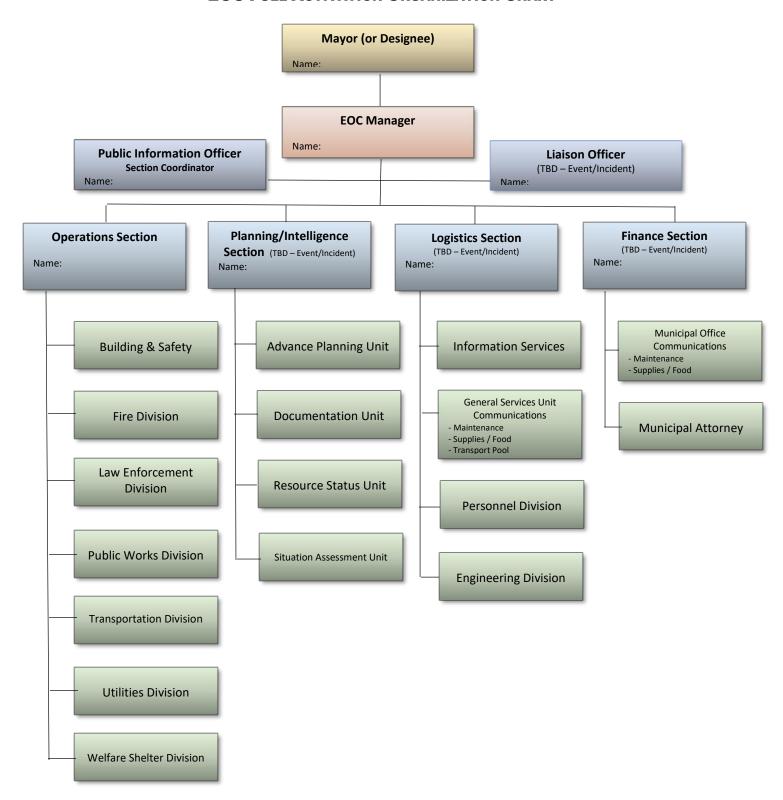

|                          |                               | this time              |
| Emergency proclaimed by                                                                                    |                          | DateTim                       | e                      |
| Disaster declared by                                                                                       |                          | Date                          | Time                   |
| 13. Course of action proposed by Incident Com                                                              | nmander:                 |                               |                        |

TMP8BF3 P A G E | 24 PLAN DATE: 4/30/2013

#### **EOC FULL ACTIVATION ORGANIZATION CHART**



TMP8BF3 P A G E | 25 PLAN DATE: 4/30/2013

ATTACHMENT 6-C (MUNICIPAL UDSR)
TO ATTACHMENT 6 (TOMAH EMERGENCY MANAGER KEY ACTION CHECKLIST)
TO TOMAH EMERGENCY OPERATIONS PLAN

CITY OF TOMAH

|                                                            |                                                                                     |                                                  |                |                        | MONROE CO. EM. MANAGEMENT USE ONLY |                |                                  |                                      |         |
|------------------------------------------------------------|-------------------------------------------------------------------------------------|--------------------------------------------------|----------------|-------------