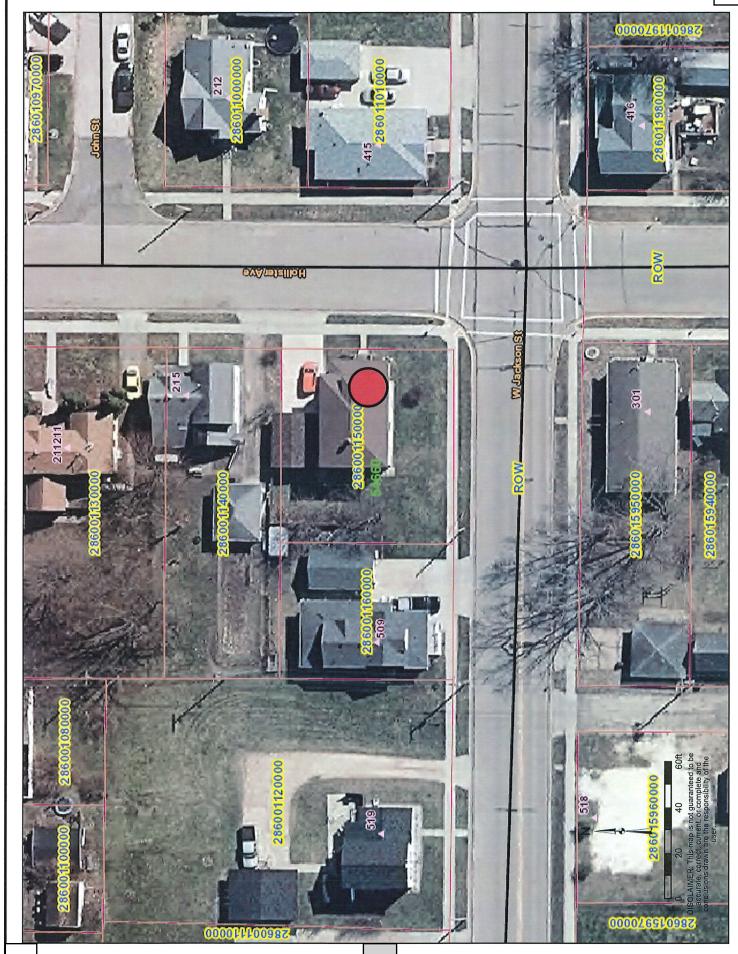

yards of 3'.
- 2) Require a vision clearance triangle where the street side yard of the reverse corner lot abuts the front yard of the key lot directly behind the property.
- 3) Allow fences up to 6' in height in the street side yard of reverse corner lots to equal the established front yard of the property on the key lot directly behind the property to never exceed 15'. Similar to our front yard setback averaging allowed in older established neighborhoods. \*\*\*\*Recommended option by Plan Commission
- 4) Maintain the status quo and allow fences up to 6' in height in the street side yard of reverse corner lots.

A Reverse frontage corner lot is a corner lot where the rear lot line is adjacent to a side lot line of an abutting lot or across an alley from such side lot line.



31

A.





A.





## MINUTES FOR PLANNING COMMISSION

A Planning Commission was held on **Thursday, April 28, 2022 at <u>5:30 PM</u>** in the Council Chambers at City Hall, 819 Superior Avenue, Tomah, WI. Bryan Meyer called to the meeting to order at 5:30 PM.

#### **ZOOM MEETING INFO**

Join Zoom Meeting

https://us06web.zoom.us/j/2708608080?pwd=ZTZ0cmlLVEFEb1dzVDNwdi91UHFYQT09

Meeting ID: 270 860 8080 Passcode: 206751 One tap mobile +13126266799,,2708608080#,,,,\*206751# US (Chicago)

Dial by your location +1 312 626 6799 US (Chicago) Meeting ID: 270 860 8080 Passcode: 206751 Find your local number: https://us06web.zoom.us/u/kdy7riNQPI

#### ROLL CALL

Present: Bryan Meyer, Brian Rice, Remy Gomez, Tina Thompson, Mike Murray and John Glynn. Absent: Adam Gigous.

#### **APPROVAL OF MEETING MINUTE