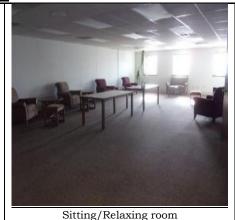

## UPSTAIRS MEETING ROOMS & SITTING ROOM at the senior center

Break-out meeting room

We have a meeting room, a 'break-out meeting room', and a sitting/relaxing room upstairs. However, the upstairs is only accessible by the stairs, so that limits the use of the rooms.