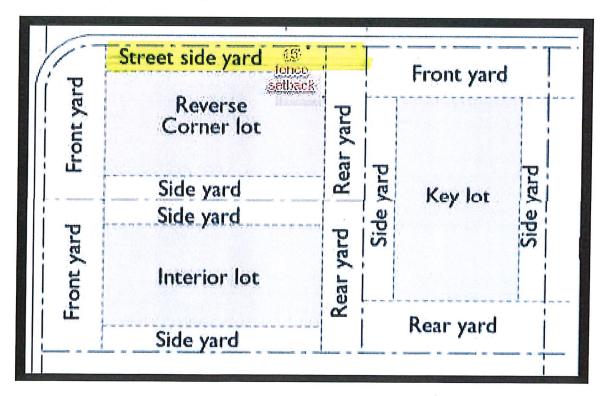

ion in front yards of 3'.
- 2) Require a vision clearance triangle where the street side yard of the reverse corner lot abuts the front yard of the key lot directly behind the property.
- 3) Allow fences up to 6' in height in the street side yard of reverse corner lots to equal the established front yard of the property on the key lot directly behind the property to never exceed 15'. Similar to our front yard setback averaging allowed in older established neighborhoods. \*\*\*\*Recommended option by Plan Commission
- 4) Maintain the status quo and allow fences up to 6' in height in the street side yard of reverse corner lots.

A Reverse frontage corner lot is a corner lot where the rear lot line is adjacent to a side lot line of an abutting lot or across an alley from such side lot line.



31

A.





A.





## MINUTES FOR PLANNING COMMISSION

A Planning Commission was held on **Thursday, April 28, 2022 at <u>5:30 PM</u>** in the Council Chambers at City Hall, 819 Superior Avenue, Tomah, WI. Bryan Meyer called to the meeting to order at 5:30 PM.

#### **ZOOM MEETING INFO**

Join Zoom Meeting

https://us06web.zoom.us/j/2708608080?pwd=ZTZ0cmlLVEFEb1dzVDNwdi91UHFYQT09

Meeting ID: 270 860 8080 Passcode: 206751 One tap mobile +13126266799,,2708608080#,,,,\*206751# US (Chicago)

Dial by your location +1 312 626 6799 US (Chicago) Meeting ID: 270 860 8080 Passcode: 206751 Find your local number: https://us06web.zoom.us/u/kdy7riNQPI

#### ROLL CALL

Present: Bryan Meyer, Brian Rice, Remy Gomez, Tina Thompson, Mike Murray and John Glynn. Absent: Adam Gigous.

#### **APPROVAL OF ME