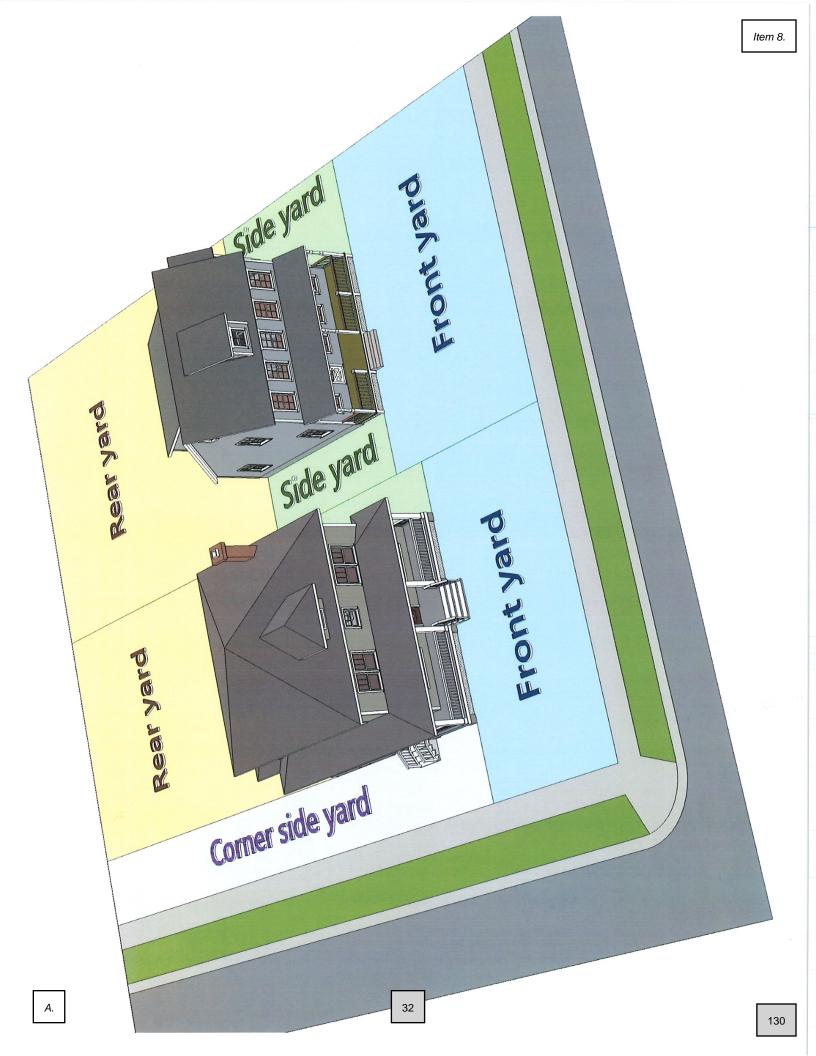

nt yards of 3'.
- 2) Require a vision clearance triangle where the street side yard of the reverse corner lot abuts the front yard of the key lot directly behind the property.
- 3) Allow fences up to 6' in height in the street side yard of reverse corner lots to equal the established front yard of the property on the key lot directly behind the property to never exceed 15'. Similar to our front yard setback averaging allowed in older established neighborhoods. \*\*\*\*Recommended option by Plan Commission
- 4) Maintain the status quo and allow fences up to 6' in height in the street side yard of reverse corner lots.

A Reverse frontage corner lot is a corner lot where the rear lot line is adjacent to a side lot line of an abutting lot or across an alley from such side lot line.



31

A.





A.





## MINUTES FOR PLANNING COMMISSION

A Planning Commission was held on **Thursday, April 28, 2022 at <u>5:30 PM</u>** in the Council Chambers at City Hall, 819 Superior Avenue, Tomah, WI. Bryan Meyer called to the meeting to order at 5:30 PM.

#### **ZOOM MEETING INFO**

Join Zoom Meeting

https://us06web.zoom.us/j/2708608080?pwd=ZTZ0cmlLVEFEb1dzVDNwdi91UHFYQT09

Meeting ID: 270 860 8080 Passcode: 206751 One tap mobile +13126266799,,2708608080#,,,,\*206751# US (Chicago)

Dial by your location +1 312 626 6799 US (Chicago) Meeting ID: 270 860 8080 Passcode: 206751 Find your local number: https://us06web.zoom.us/u/kdy7riNQPI

#### ROLL CALL

Present: Bryan Meyer, Brian Rice, Remy Gomez, Tina Thompson, Mike Murray and John Glynn. Absent: Adam Gigous.

#### **APPROVAL OF MEETING MINU