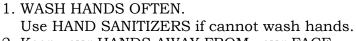

# **COMMON SENSE HEALTH PRECAUTIONS FOR ANY TIME...**

for colds, flu, coronaviruses/COVID, and other illnesses.

7. STAY AT HOME IF YOU ARE SICK!

8. COME BACK when you are better.

'We also need to be aware of that some of us have "underlaying conditions", so we may cough and sneeze because of allergies, asthma, and/or heart/lung conditions and not a "catching" sickness. Please continue to be kind and understanding.