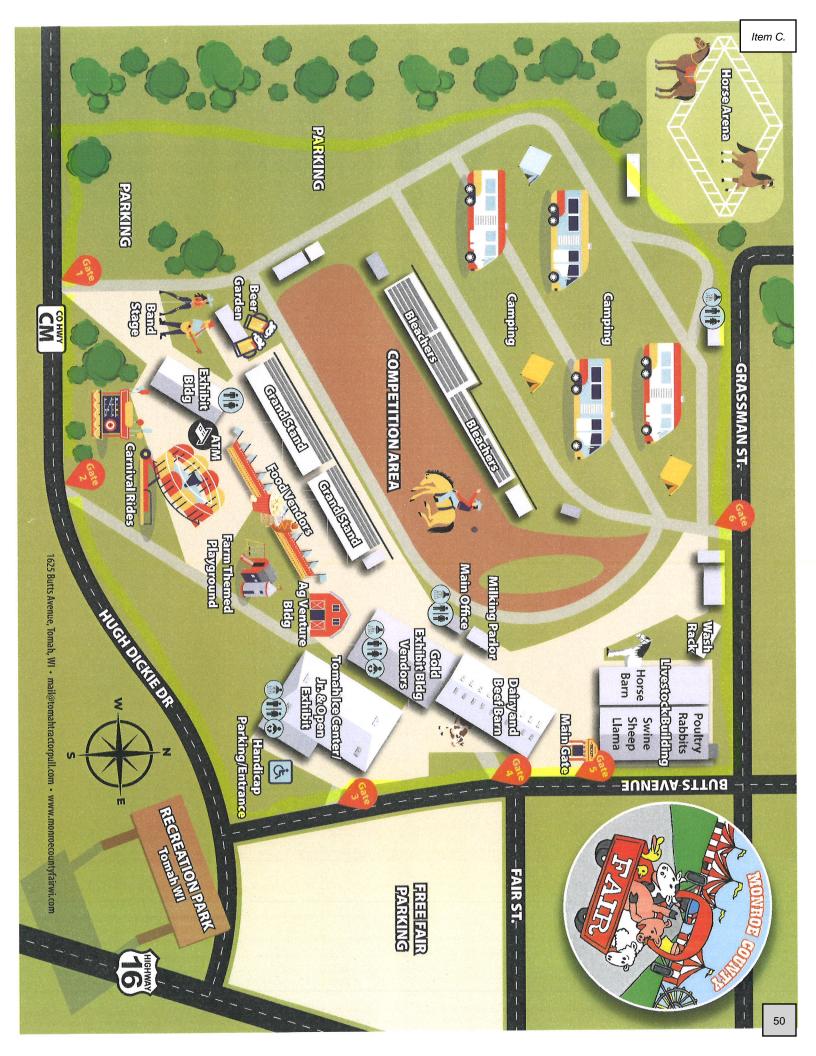

- A. Minutes from January 16, 2024
- <u>B.</u> Special Beer and Wine Permit Application by Monroe County Support Services for Budweiser Dairyland Super Nat'l Truck & Tractor Pull on June 19-22, 2024.
- C. Special Beer and Wine License Application by Monroe County Support Services for Monroe County Fair on July 24-28, 2024.
- <u>D.</u> Monroe County Support Services (MCSS) extending hours of operation at the Monroe County Fair Beer Garden on Friday, July 26 and Saturday, July 27, 2024 at Recreation Park.
- E. Special Beer and Wine Permit Application by Tomah Baseball Club Inc Opening Night on March 2, 2024.
- F. Special Beer and Wine Permit Application by Families First of Monroe County Trivia Night on March 9, 2024.
- G. January 31, 2024 Cash and Investments Report