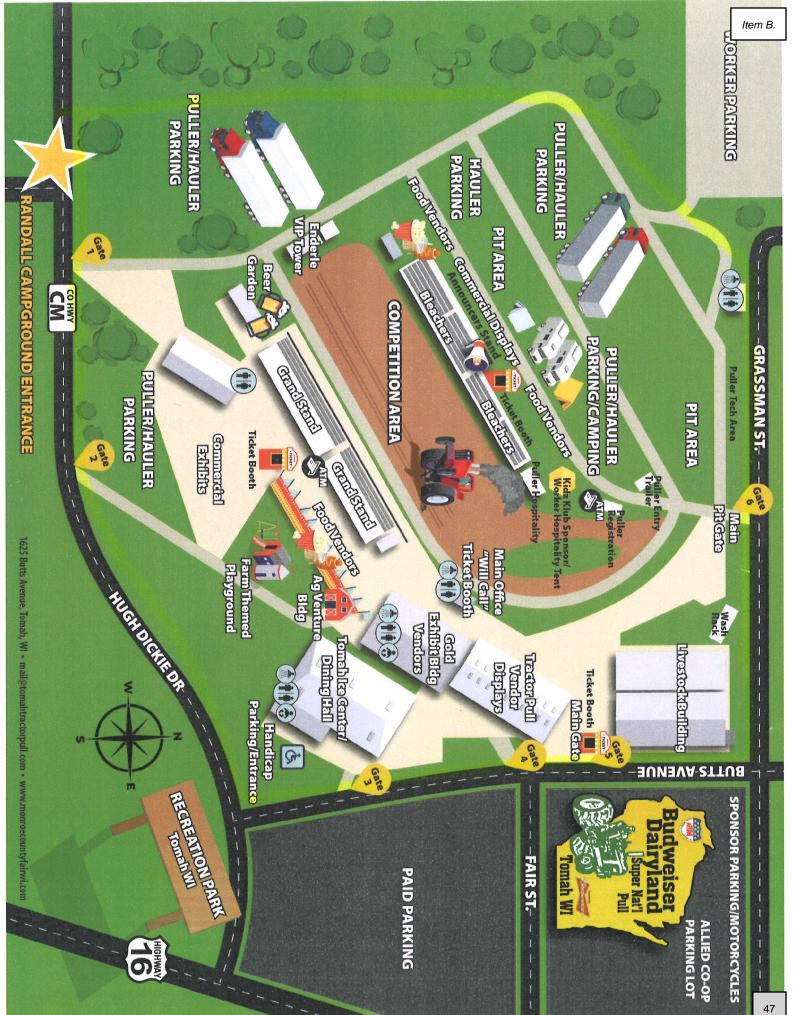

- A. Minutes from January 16, 2024
- <u>B.</u> Special Beer and Wine Permit Application by Monroe County Support Services for Budweiser Dairyland Super Nat'l Truck & Tractor Pull on June 19-22, 2024.
- C. Special Beer and Wine License Application by Monroe County Support Services for Monroe County Fair on July 24-28, 2024.
- <u>D.</u> Monroe County Support Services (MCSS) extending hours of operation at the Monroe County Fair Beer Garden on Friday, July 26 and Saturday, July 27, 2024 at Recreation Park.
- E. Special Beer and Wine Permit Application by Tomah Baseball Club Inc Opening Night on March 2, 2024.
- F. Special Beer and Wine Permit Application by Families First of Monroe County Trivia Night on March 9, 2024.
- G. January 31, 2024 Cash and Investments Report