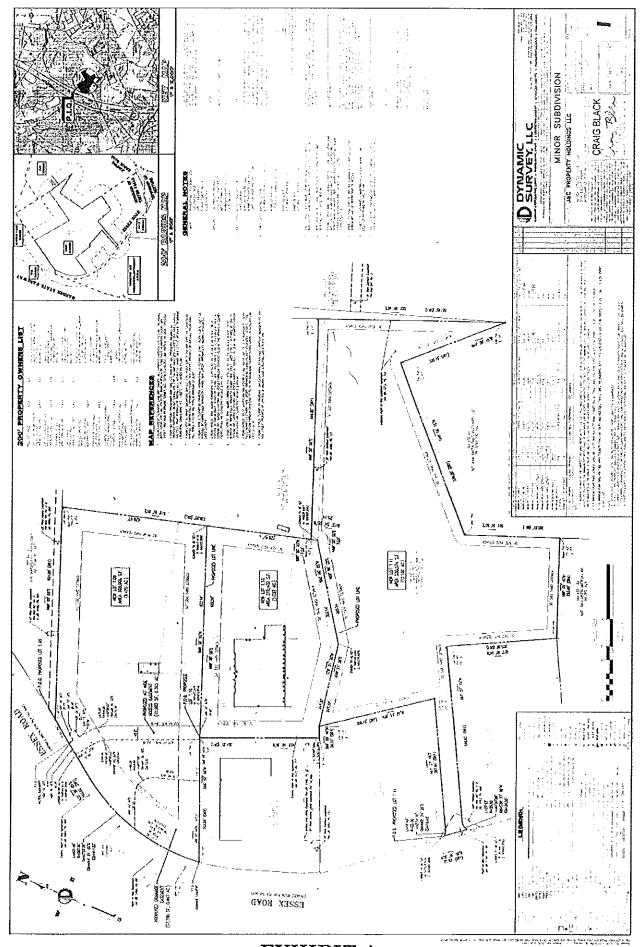

Revised March 29, 2018

PROPOSED DRAINAGE EASEMENT

Portion of New Lot 1.09, Block 128.03 Essex Road Borough of Tinton Falls, Monmouth County, New Jersey

BEGINNING at a cap found in the existing easterly sideline of Essex Road (Variable Width ROW Per Tax Map), said point being the intersection of the easterly sideline of Essex Road with the division line between New Lot 1.09 and existing Lot 1.07, Block 128.03, from said beginning point running;

- 1. Along said easterly sideline of Essex Road on a curve to the right, having a radius of 567.00 feet, a central angle of 21 degrees 35 minutes 03 seconds, an arc length of 213.60 feet, a chord bearing of North 03 degrees 51 minutes 17 seconds East and a chord distance of 212.34 feet, thence;
- 2. Along the Proposed Drainage Easement line, passing through a portion of New Lot 1.09, Block 128.03, North 66 degrees 42 minutes 49 seconds East, a distance of 100.58 feet to a point of curvature, thence;
- 3. Along a curve to the right, having a radius of 50.00 feet, a central angle of 94 degrees 17 minutes 05 seconds, an arc length of 82.28 feet, a chord bearing of South 66 degrees 08 minutes 39 seconds East and a chord distance of 73.30 feet to a point of tangency, thence;
- 4. South 19 degrees 00 minutes 06 seconds East, a distance of 135.60 feet to a point in the division line between New Lot 1.09 and existing Lot 1.07, Block 128.03, thence;
- 5. Along the division line between New Lot 1.09 and existing Lot 1.07, Block 128.03, South 66 degrees 42 minutes 49 seconds West, a distance of 237.17 feet to a cap found in the existing easterly sideline of Essex Road to the point and place of BEGINNING.

Containing 37,786 square feet more or less, 0.87 acres more or less.

The above described property is subject to the rights and restrictions of easements, if any, being within and/or crossing the bounds as described above.

The description above is written in accordance with a map entitled "Minor Subdivision, J&C Property Holdings LLC, Block 128.03, Lot 1.08, 309 Essex Road, Borough of Tinton Falls, Monmouth County, New Jersey", prepared by Dynamic Survey, LLC, dated 10/06/2017 and last revised 03/15/2018.

Craig Black, PE, PLS

Date

3-29-(8

Professional Engineer and Land Surveyor

NJ License No. 24GB04257400

**EXHIBIT A** 