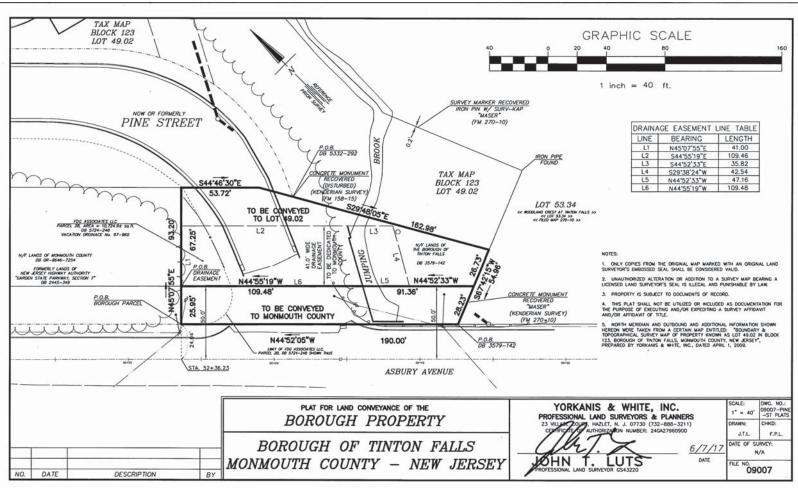

#### **CONSENT AGENDA**

- 5. R-20-108 Resolution Authorizing a Shared Service Agreement with the Borough of Eatontown for Repair and Reconstruction of Hope Road- This shared service provides a beneficial and cost effective solution for repairs and reconstruction to Hope Road within the borders of Tinton Falls and Eatontown. The agreement provides for reimbursement to Tinton Falls as the lead agency.
- 6. R-20-109 Resolution Authorizing Extension Of Plenary Retail Distribution License 1336-44-004-013 To Trustee In Bankruptcy For F&T Spirits Inc.- License holder of this inactive license has filed for Chapter 7 Bankruptcy. The application submitted will transfer the license to the Court ordered Trustee for the purpose of conducting business related to this license.
- 7. R-20-110 Resolution Authorizing Person-to-Person Transfer of Club License 1336-31-018-001 and Place-to-Place Transfer/Expansion of Premise Seabrook Village- The licensee, Seabrook Village Residents Association has become incorporated effectuating the person-to-person transfer. The place to place transfer allows the licensee to serve alcohol in a second residential building, not previously licensed.
- 8. R-20-111 Resolution Releasing Performance Bond for Phipps Place Roadway Improvements- The Borough Engineer has conducted a site inspection and recommends release of the performance guarantee and remaining cash bond subject to posting of a two year maintenance bond.
- 9. R-20-112 Resolution Authorizing Compensated Absence for Reitirement Jill Saunders- In accordance with the agreement between the Borough and Teamsters Local 177 (Clerical), compensated absence benefits are payable to eligible employees and must be confirmed by resolution of the governing body.
- 10. R-20-113 Resolution Authorizing Contract for Professional Engineering Services for Walz Property RA Environmental Services T&M Associates- This contract provides for Environmental Services for remedial action in 3 identified contaminated areas of Borough property known as the Walz property Block 145 Lot 28.01.
- 11. R-20-114 Resolution Authorizing Contract for Professional Services for Zoning Officer -T&M Associates This professional services contract will provide zoning officer services to the borough.
- 12. R-20-115 Resolution Authorizing Purchase Under State Contract Ford F250 Pickup Truck- Purchase of vehicle for the Public Works Department as provided for in the capital budget for 2020 in the amount of \$47,919.00.
- 13. R-20-116 Resolution Authorizing Membership in the Savvik Buying Group- Joining this free Public Safety Group Purchasing Organization allows the Borough of Tinton Falls to purchase products and equipment at a group price.
- 14. R-20-117 Resolution Authorizing Purchase Under Sourcewell Co-op 2019 Caterpillar Backhoe Loader- Authorization of Equipment Purchase for the Public Works Department as provided for in the 2020 budget in the amount of \$132,000.00.
- 15. R-20-118 Resolution Authorizing Purchase Under Sourcewell Co-op 2020 Caterpillar Wheel Loader- Authorization of Equipment Purchase for the Public Works Department as provided for in the 2020 budget in the amount of \$190,000.00.
- 16. R-20-119 Resolution of Award of Contract #20-1 for 2020 Road Improvement Program- Bids were accepted and opened on June 5, 2020 for this project with 9 bids received. It is the recommendation of the Borough Engineer that the bid be awarded to the lowest bidder Fernandes Construction Co. in the amount of \$2,165,368.90.
- 17. R-20-120 Resolution Authorizing Purchase Under Savvik Buying Group Automatic Chest Compression Devices This resolution authorizes the purchase of three Automatic Chest Compression Devices for use by Emergency Medical Services from Stryker Medical, a vendor on the Savvik Buying Group in the amount of \$48,717.24.
- 18. R-20-121 Resolution Authorizing Contract for Professional Engineering Services for Hope Road Truck Restriction Study T&M Associates- Authorizes professional services to conduct a study and prepare documentation to support restricting access for Commercial Motor Vehicles (CMVs) along Hope Road from Sycamore Avenue (County Route 13A) to Tinton Avenue (County Route 537).
- 19. R-20-122 Resolution Accepting Donation from Stavola for the Paving of Hamilton Road- Stavola Contracting, Inc.has acknowledged the deterioration of Hamilton Road and the connection to use by its vehicles and has accepted responsibility to repair and repave the Hamilton Road, between Stavbro Lane and Drift Road, at no cost to the taxpayers or Tinton Falls.
- 20. R-20-123 Resolution Authorizing Signatories for the Municipal Court Bail Account with Ocean First Bank- Provides authorized signatories for said Municipal Court Accounts for the purpose of depositing monies, checks and other instruments which may come into the possession of the Municipal Court during the course of regular business.
- 21. R-20-124 Resolution Authorizing Deed of Dedication and Drainage Easement to Monmouth County Block 123, Lot 49.02The Borough desires to dedicate a 50-foot right-of-way along County Route 16 (a/k/a Asbury Avenue) to the County of
  Monmouth and grant a drainage easement approximately 41' in width, along County Route 16 (a/k/a Asbury Avenue) said
  property is no longer needed by the Borough.
- 22. R-20-125 Resolution Authorizing Contract for Professional Engineering Services for Shrewsbury Avenue Pump Station Upgrades T&M Associates- The professional service contract will provide design engineering, and bidding services necessary to upgrade and improve the Shrewsbury Avenue Pump Station and improve overall station functionality and operation.
- 23. R-20-126 Resolution Authorizing Shared Service Agreement with Monmouth Regional High School Resource Officer- Tinton Falls and Monmouth Regional HS seek to enter into a shared services agreement for the continued provision of a school resource officer at Monmouth Regional High School, this agreement will continue to ensure the safety and welfare of persons and students. The term shall run through June 30, 2024 with an annual fee of \$48,000 payable to the Borough.
- 24. R-20-127 Resolution-Refunding Escrow- Senior Housing Development, LLC- The Planning Board Secretary has certified this application is deemed closed and no additional funds for consultants will be required and may therefore be released.