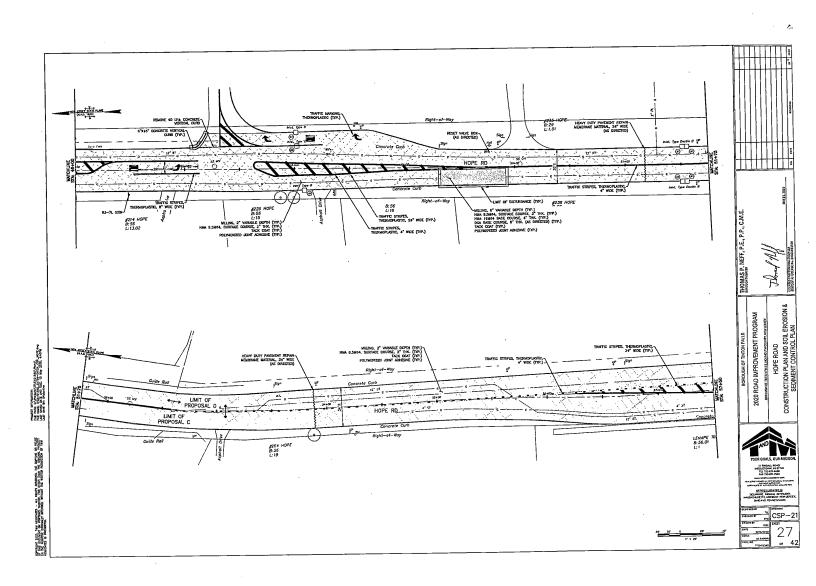

- 1. <u>Scope of Work:</u> Tinton Falls shall complete the Eatontown Hope Road Construction as detailed in the Hope Road Construction Plan and Soil Erosion & Sediment Control Plan attached hereto as Exhibit A.
- 2. <u>Bidding Process</u>: Tinton Falls' request for proposal for services for it's 2020 Roadway Improvement Project shall include a separate request for bid proposals to complete the Eatontown Hope Road Construction, as detailed in Exhibit A.
- 3. Payment: Eatontown agrees to reimburse Tinton Falls for the total cost of the services for the Eatontown Hope Road Construction as proposed in the winning bid. Such cost shall not exceed the cost estimated by Tinton Falls' engineer on May 20, 2020 without approval by Eatontown. Eatontown shall not be liable for any costs not included in the

#### PLANS FOR

## 2020 ROAD IMPROVEMENT PROGRAM

#### BOROUGH OF TINTON FALLS MONMOUTH COUNTY, NEW JERSEY

2019 NEW JERSEY DEPARTMENT OF TRANSPORTATION STANDARD SPECIFICATIONS FOR ROAD AND BRIDGE CONSTRUCTION, OR LATEST EDITION, SHALL GOVERN.

THOMAS P. NEFF, P.E., P.P., C.M.E. BOROUGH ENGINEER