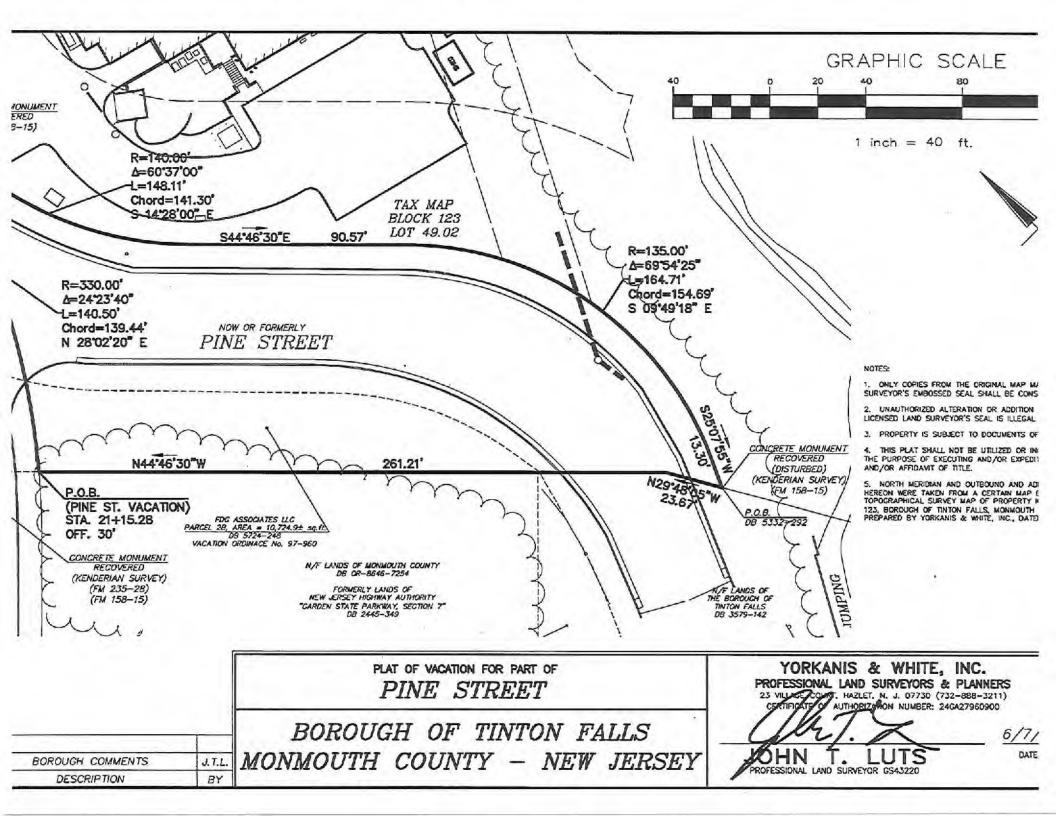

BEGINNING at a point in the division line between future Lot 49.02 on the north and the County of Monmouth (Deed Book OR-8646, Page 7254) formerly the New Jersey Highway Authority Parcel on the south (Deed Book 2445, Page 349) where it meets the easterly right of way line of Pine Street (relocated) being South 49 degrees 45 minutes 05 seconds East a distance of 30.00 feet from the center baseline station of 21+15.28 as shown on a certain map entitled: "Monmouth County, New Jersey, Roadway and Drainage Improvements, County Route 16, (Asbury Avenue) and Pine Street in the Borough of Tinton Falls, N/F FDG Associates, LLC, Parcels 2A & 2B", prepared by Schoor Depalma, dated August 8, 2003, revised August 5, 2005; said baseline is also shown on another map entitled: "County of Monmouth, New Jersey, Parcel 3, Asbury Avenue (C.R.16) & Pine Street, Borough of Tinton Falls", dated January 7, 2008, thence:

- 1. Along the easterly right of way line of Pine Street (relocated) the following two courses: Along a curve to the left, having a radius of 330.00 feet, through a central angle of 24 degrees 23 minutes 40 seconds, subtended by a chord bearing of North 28 degrees 02 minutes 20 seconds East and distance of 139.44 feet, having an arc distance of 140.50 feet to a point of tangency, thence:
- North 15 degrees 50 minutes 30 seconds East a distance of 37.97 feet to a point of cusp as now evidenced by a Concrete Monument recovered (Filed Map 158-15), thence:
- 3. Along the soon to be former easterly right of way line of Pine Street (to be vacated) the following four courses: Along a curve to the left, having a radius of 140.00 feet, through a central angle of 60 degrees 37 minutes 00 seconds, subtended by a chord bearing of South 14 degrees 28 minutes 00 seconds East and distance of 141.30 feet, having an arc distance of 148.11 feet to a point of tangency, thence:
- 4. South 44 degrees 46 minutes 30 seconds East a distance of 90.57 feet to a point of curvature, thence:
- 5. Along a curve to the right, having a radius of 135.00 feet, through a central angle of 69 degrees 54 minutes 25 seconds, subtended by a chord bearing of South 09 degrees 49 minutes 18 seconds East and distance of 154.69 feet, having an arc distance of 164.71 feet to a point of tangency, thence:
- 6. South 25 degrees 07 minutes 55 seconds West a distance of 13.30 feet to the point of beginning cited in Deed Book 5332, Page 292 (Lot 49.02); also being the division line between the Borough of Tinton Falls Parcel on the south (Deed Book 3579, Page 142) and Pine Street on the north (to be vacated), thence:

- 7. Along the aforementioned division line, North 29 degrees 48 minutes 05 seconds West a distance of 23.67 feet to an angle point in said line, thence:
- 8. Along the aforementioned division line then along the northerly limit of the County of Monmouth Parcel, aforesaid, on the south and Pine Street (to be vacated) on the north, North 44 degrees 46 minutes 30 seconds West a distance of 261.21 feet to the point or place of BEGINNING.

Containing 25,541 more or less square feet or 0.586 more or less acres of land.

Intended to be a portion of Pine Street, just south of Lot 49.02, to be vacated and merged with Lot 49.02.

Also Intended to be part of Parcel 2B as shown on a certain map entitled: "Monmouth County, New Jersey, Roadway and Drainage Improvements, County Route 16, (Asbury Avenue) and Pine Street in the Borough of Tinton Falls, N/F FDG Associates, LLC, Parcels 2A & 2B", prepared by Schoor Depalma, dated August 8, 2003, revised August 5, 2005.

Also intended to be part of the Vacated Portion of Pine Street as cited in Vacation Ordinance No. 97-960.

This description was prepared by Yorkanis & White, Inc., Professional Land Surveyors and Planners, 23 Village Court, Hazlet, New Jersey, 07730, in accordance with their plat entitled: "Boundary & Topographical Survey Map of Property Known as Lot 49.02 in Block 123, Borough of Tinton Falls, Monmouth County, New Jersey", dated April 1, 2009. Also in accordance with another plat entitled: "Plat of Vacation for Part of Pine Street, Borough of Tinton Falls, Monmouth County, New Jersey", prepared by Yorkanis & White, Inc.; and attached hereon.