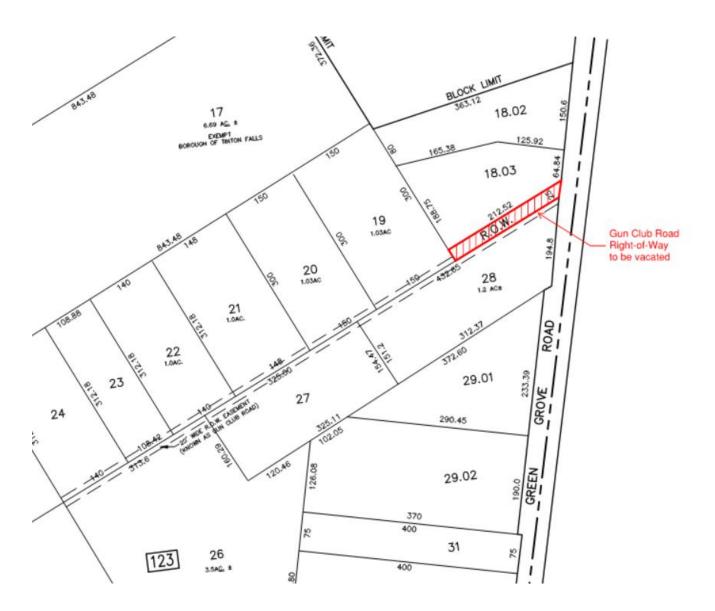

3. North 61 degrees 51 minutes 00 seconds East a distance of 212.52 feet along the soon to be former southern lot line of Block 123, Lot 18.03 to a point on the westerly right-of-way line of Green Grove Road; thence
- 4. South 10 degrees 46 minutes 10 seconds West a distance of 32.13 feet along the westerly right-of-way line of Green Grove Road to the point and place of beginning.

Containing an area of 5,060.5 square feet of land, more or less.

The above description was prepared based on a Minor Subdivision Map prepared by Thomas P. Santry, P.L.S., dated January 2, 1987, last revised December 16, 1988.



# DEPARTMENT OF ENGINEERING

MUNICIPAL CENTER 556 TINTON AVENUE TINTON FALLS, NJ 07724 PHONE #: 732-542-3400 EXT. 214

# EXHIBIT B MAP OF PROPOSED GUN CLUB ROAD RIGHT-OF-WAY VACATION



# **ORDINANCE NO. 2025-1521**

# BOROUGH OF TINTON FALLS COUNTY OF MONMOUTH

# ORDINANCE AMENDING CHAPTER 40, LAND USE ORDINANCE, OF THE BOROUGH CODE TO REVISE THE ZONING REQUIREMENTS FOR CEMETERIES

**BE IT ORDAINED**, by the Borough Council of Borough of Tinton Falls, County of Monmouth, State of New Jersey that Chapter 40 of the Borough Code, entitled "Land Use Ordinance," shall be amended as set forth below.

**SECTION 1.** The Borough Council of the Borough of Tinton Falls does hereby amend Section 40-37(B), "Conditional Uses," to read as follows: (strikethroughs to be deleted, <u>underlined</u> to be added):

(B) 17. Cemetery, With or Without Mausoleum or Crematory. Cemetery, with or without mausoleum or crematory, as defined in this Chapter, may be located, when approved as condit