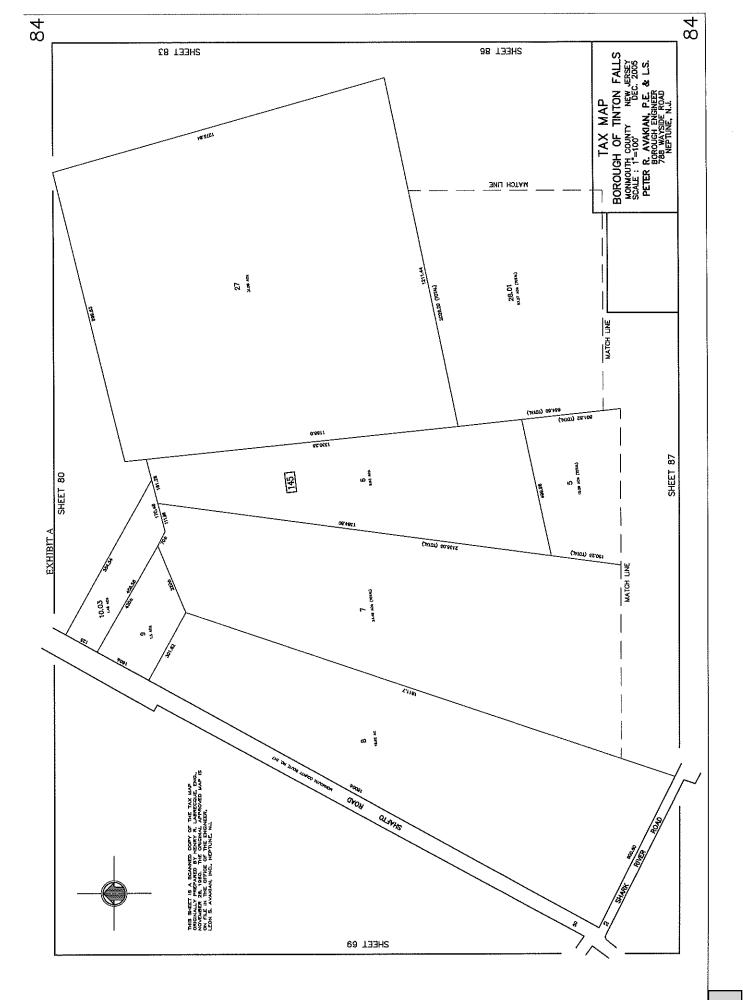

#### RESOLUTION TO AUTHORIZE THE EXECUTION OF A DEED OF OPEN SPACE EASEMENT TO THE COUNTY OF MONMOUTH FOR PROPERTY KNOWN AS BLOCK 145, LOT 28.01

WHEREAS, the Borough is the owner of a tract of land known as Block 145, Lot 28.01, encompassing 59.739 acres on the tax map of the Borough (the "Property"); and

### WITNESSETH:

WHEREAS, the MUNICIPALITY is the sole owner in fee simple of a tract of land in the Borough of Tinton Falls, Monmouth County, State of New Jersey, more particularly described as Block 145, Lot 28.01 encompassing 59.739 acres on the tax map of the Borough of Tinton Falls, Monmouth County, New Jersey (hereinafter referred to as the "Property"); and more particularly described in the tax map attached as Exhibit A attached hereto and made a part hereof; and

# DESCRIPTION OF PROPERTY

Borough of Tinton Falls County of Monmouth September 22, 2015 Block 145 – Lots 28.01 N/F Lands of Janice M. and John G. Walz

All that certain tract or parcel of land located in the Borough of Tinton Falls, County of Monmouth, New Jersey, bounded and described as follows:

Beginning at a point, said point being where the common property boundary line of Lot 28.01 and Lot 29.01 in Block 145 intersects with the common property boundary line of Lot 28.01 and Lot 1.01 in Block 145, said beginning point having New Jersey Plane Coordinate System (N.A.D. 1983) values North 505,904.89 feet, East 602,215.85 feet; said point further being located North 07 degrees 37 minutes 30 seconds West, along the common property boundary line of Lot 29.01 and Lot 1.01 in Block 145, a distance of 362.96 feet from an iron pipe found marking the intersection of said line with the existing northeasterly right-of-way line of Shark River Road (16.5 feet from title centerline), and from said beginning point and in the said bearing system running, thence:

- 1. North 07 degrees 37 minutes 30 seconds West, along the common property boundary line of Lot 28.01 with Lot 1.01 in Block 145, a distance of 476.88 feet, to a point witnessed by an iron pipe found; thence
- 2. South 83 degrees 52 minutes 00 seconds West, along the common property boundary line of Lot 28.01 with Lots 1.01 and 1.06 in Block 145; the northerly terminus of Thresher Court right-of-way; Lots 1.05 and 2.04 in Block 145; the northerly terminus of Hart Terrace right-of-way; and Lots 3.03 and 4 in Block 145, a distance of 1,636.55 feet, to a point witnessed by a concrete monument found; thence
- 3. North 03 degrees 44 minutes 23 seconds West, along the common property boundary line of Lot 28.01 with Lots 5 and 6 in Block 145, a distance of 889.05 feet, to a point witnessed by an iron pipe found; thence
- 4. North 81 degrees 09 minutes 53 seconds East, along the common property boundary line of Lot 28.01 with Lots 27 and 26.01 in Block 145, a distance of 1,988.83 feet, to a point witnessed by a sandstone with cross cut found; thence
- 5. South 33 degrees 43 minutes 07 seconds East, along the common property boundary line of Lot 28.01, Block 145 with Lot 1, Block 138, a distance of 1,626.87 feet, to a point witnessed by a concrete monument found; thence
- 6. South 83 degrees 00 minutes 46 seconds West, along the common property boundary line of Lot 28.01 in Block 145 with Lots 10.01 and 9.01 in Block 137.01; the northerly terminus of Almar Avenue right-of-way; Lot 8, Block 137.02 and Lot 29.01 in Block 145, a distance of 1,128.27 feet to the point or place of BEGINNING.

# DESCRIPTION OF PROPERTY

Borough of Tinton Falls County of Monmouth September 22, 2015 Block 145 – Lots 28.01 N/F Lands of Janice M. and John G. Walz

Containing 2,602,222 square feet (59.739 acres).

The above-described parcel being all of Lot 28.01 in Block 145 as shown on the Borough of Tinton Falls Tax Map.