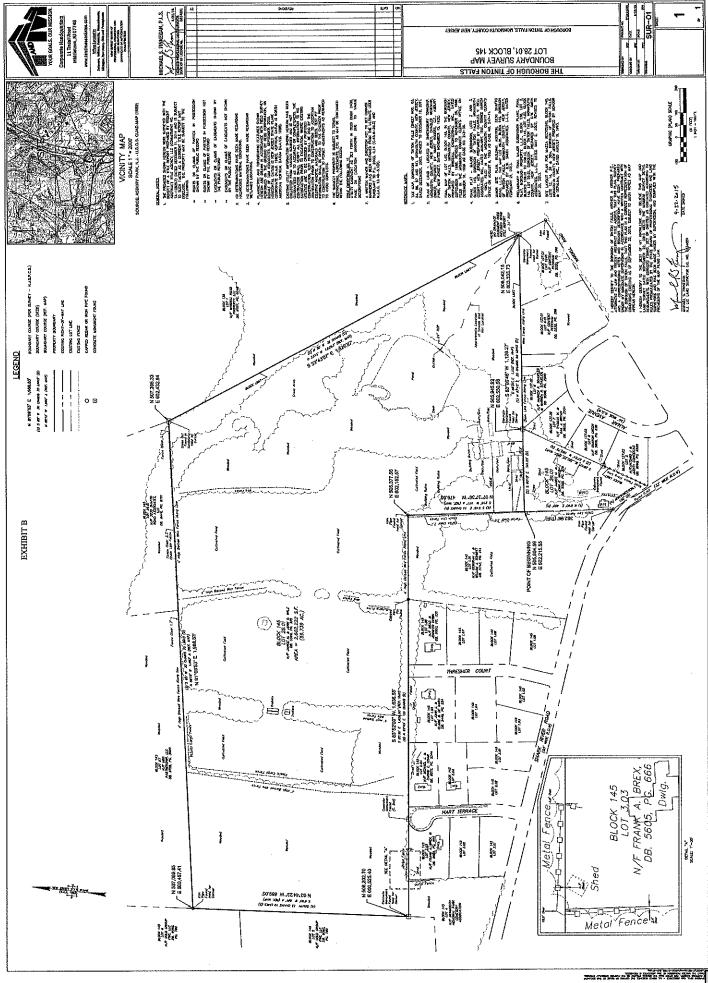

#### RESOLUTION TO AUTHORIZE THE EXECUTION OF A DEED OF OPEN SPACE EASEMENT TO THE COUNTY OF MONMOUTH FOR PROPERTY KNOWN AS BLOCK 145, LOT 28.01

WHEREAS, the Borough is the owner of a tract of land known as Block 145, Lot 28.01, encompassing 59.739 acres on the tax map of the Borough (the "Property"); and

### WITNESSETH:

WHEREAS, the MUNICIPALITY is the sole owner in fee simple of a tract of land in the Borough of Tinton Falls, Monmouth County, State of New Jersey, more particularly described as Block 145, Lot 28.01 encompassing 59.739 acres on the tax map of the Borough of Tinton Falls, Monmouth County, New Jersey (hereinafter referred to as the "Property"); and more particularly described in the tax map attached as Exhibit A attached hereto and made a part hereof; and

# DESCRIPTION OF PROPERTY

Borough of Tinton Falls County of Monmouth September 22, 2015 Block 145 – Lots 28.01 N/F Lands of Janice M. and John G. Walz

All that certain tract or parcel of land located in the Borough of Tinton Falls, County of Monmouth, New Jersey, bounded and described as follows:

Beginning at a point, said point being where the common property boundary line of Lot 28.01 and Lot 29.01 in Block 145 intersects with the common property boundary line of Lot 28.01 and Lot 1.01 in Block 145, said beginning point having New Jersey Plane Coordinate System (N.A.D. 1983) values North 505,904.89 feet, East 602,215.85 feet; said point further being located North 07 degrees 37 minutes 30 seconds West, along the common property boundary line of Lot 29.01 and Lot 1.01 in Block 145, a distance of 362.96 feet from an iron pipe found marking the intersection of said line with the existing northeasterly right-of-way line of Shark River Road (16.5 feet from title centerline), and from said beginning point and in the said bearing system running, thence:

- 1. North 07 degrees 37 minutes 30 seconds West, along the common property boundary line of Lot 28.01 with Lot 1.01 in Block 145, a distance of 476.88 feet, to a point witnessed by an iron pipe found; thence
- 2. South 83 degrees 52 minutes 00 seconds West, along the common property boundary line of Lot 28.01 with Lots 1.01 and 1.06 in Block 145; the northerly terminus of Thresher Court right-of-way; Lots 1.05 and 2.04 in Block 145; the northerly terminus of Hart Terrace right-of-way; and Lots 3.03 and 4 in Block 145, a distance of 1,636.55 feet, to a point witnessed by a concrete monument found; thence
- 3. North 03 degrees 44 minutes 23 seconds West, along the common property boundary line of Lot 28.01 with Lots 5 and 6 in Block 145, a distance of 889.05 feet, to a point witnessed by an iron pipe found; thence
- 4. North 81 degrees 09 minutes 53 seconds East, along the common property boundary line of Lot 28.01 with Lots 27 and 26.01 in Block 145, a distance of 1,988.83 feet, to a point witnessed by a sandstone with cross cut found; thence
- 5. South 33 degrees 43 minutes 07 seconds East, along the common property boundary line of Lot 28.01, Block 145 with Lot 1, Block 138, a distance of 1,626.87 feet, to a point witnessed by a concrete monument found; thence
- 6. South 83 degrees 00 minutes 46 seconds West, along the common property boundary line of Lot 28.01 in Block 145 with Lots 10.01 and 9.01 in Block 137.01; the northerly terminus of Almar Avenue right-of-way; Lot 8, Block 137.02 and Lot 29.01 in Block 145, a distance of 1,128.27 feet to the point or place of BEGINNING.

# DESCRIPTION OF PROPERTY

Borough of Tinton Falls County of Monmouth September 22, 2015 Block 145 – Lots 28.01 N/F Lands of Janice M. and John G. Walz

Containing 2,602,222 square feet (59.739 acres).

The above-described parcel being all of Lot 28.01 in Block 145 as shown on the Borough of Tinton Falls Tax Map.

The above description was written pursuant to a survey of property designated as "The Borough of Tinton Falls, Boundary Survey Map, Lot 28.01, Block 145, Borough of Tinton Falls, Monmouth County, New Jersey". Said survey was prepared by T&M Associates, September 22, 2015 and is marked as file No TFLS-01250. A reduced copy of said plan is attached hereto and made a part hereof.