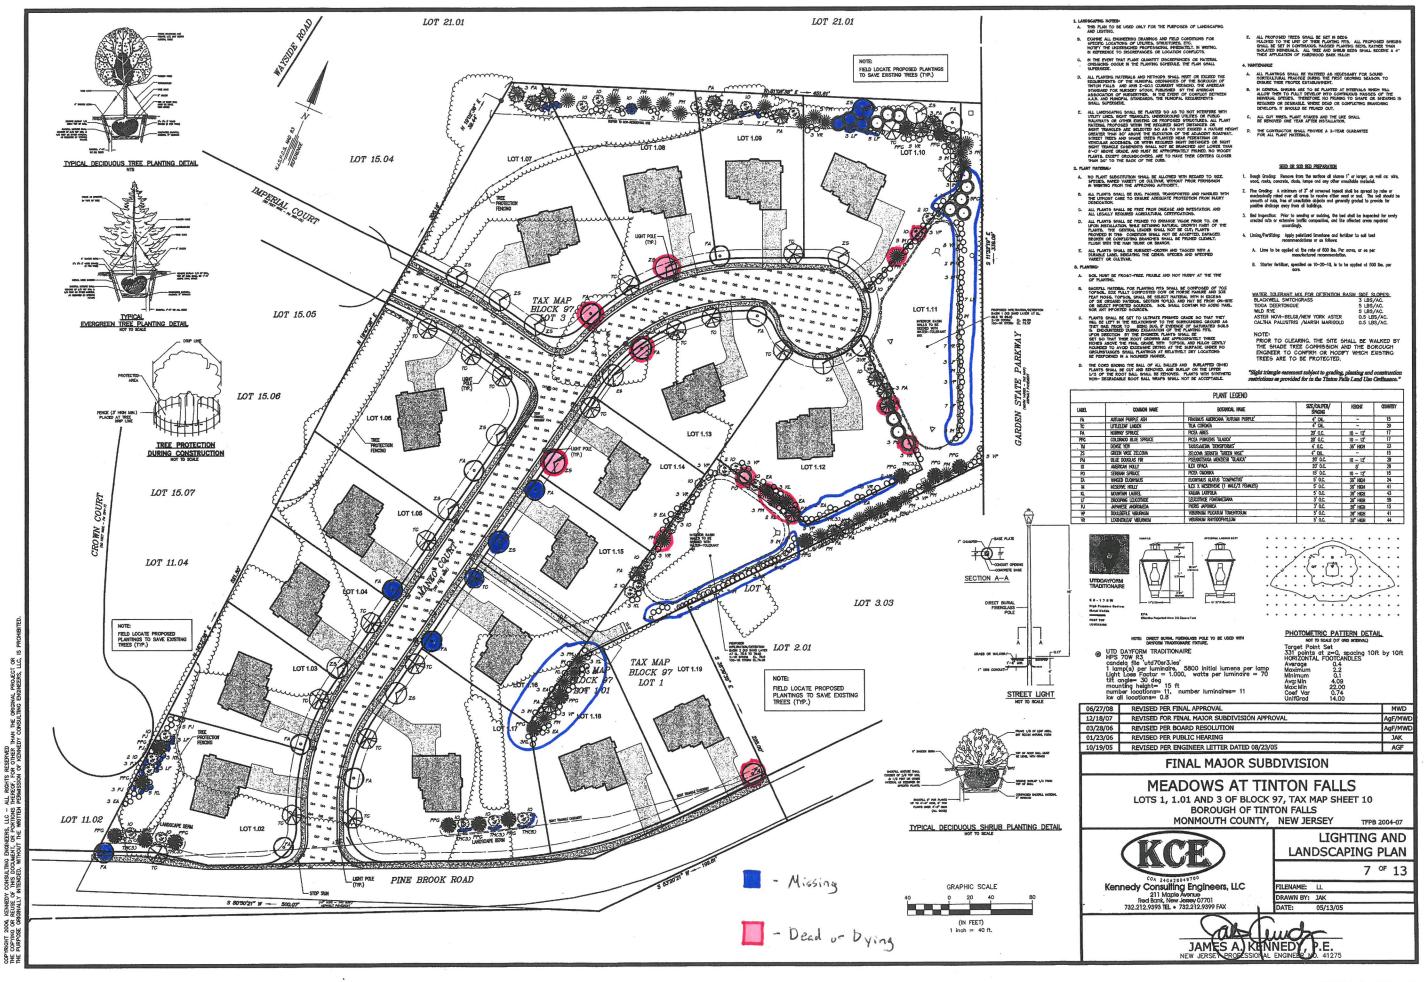

# RESOLUTION - DENYING RELEASE OF PERFORMANCE GUARANTEES MEADOWS AT TINTON FALLS BLOCK 97, LOTS 1, 1.01, & 3

**WHEREAS**, the developer has requested the release of Performance Guarantees for Meadows at Tinton Falls, Block 97, Lots 1, 1.01 & 3; and

**WHEREAS**, by letter dated January 22, 2020, (said letter hereby attached and made part of this Resolution) the Engineer, T&M Associates, has outlined the items which need to be addressed prior to the release of performance guarantees.

**NOW, THEREFORE, BE IT RESOLVED**, by the Borough Council of the Borough of Tinton Falls that based on the facts as set forth in the Engineer's letter of January 22, 2020, that the developer's request for a release of the Performance Guarantees be and hereby is denied.

#### Deficiency List #1 Meadows at Tinton Falls Block 97, Lots 1, 1.01 & 3 Borough of Tinton Falls

- 1. Restore turf areas on either side of the Imperial Court connection.
- 2. Crosswalk and stop bar striping shall be installed at locations noted in the Layout and Circulation Plan.
- 3. Granite curb blocks are missing at the following locations and shall be installed;
  - a. 5 Manzo Court
  - b. 6 Manzo Court
- 4. Replace 8' by 3' cracked concrete apron at the following locations;
  - a. 7 Manzo Court
  - b. 9 Manzo Court
  - c. 18 Manzo Court
- 5. Replace three (3) flags of cracked concrete sidewalk at 12 Manzo Court.
- 6. Replace one (1) flag of cracked concrete sidewalk at the following locations;
  - a. At handicap ramp of corner of Imperial Court and Manzo Court.
  - b. At mailbox area
  - c. 9 Manzo Court
  - d. 22 Manzo Court
- 7. Attach grates to the outlet structures of both infiltration basins.
- 8. Plaster wingwalls on outlet structures with non-shrink grout.
- 9. Plaster blockwork under castings of all Type B inlets.
- 10. The infiltration basin at rear of the cul-de-sac does not drain within 72 hours and is heavily overgrown with weeds. All weeds shall be removed, the 6" sand layer shall be removed, and a new 6" sand layer shall be installed to provide proper infiltration rates.
- 11. The infiltration basin southeast of Manzo Court does not consistently drain within 72 hours. The 6" sand layer shall be aerated to increase infiltration rates or shall be removed and replaced with a new 6" sand layer.
- 12. All utility trenches in Pine Brook Road that have settled or are not flush with the adjoining pavement shall be milled and repaved.

- 13. Confirm whether the optional site monument sign will be installed.
- 14. The street light at the entrance of Manzo Court does not function properly and shall be repaired as necessary.
- 15. All missing, dead, or dying landscaping shall be replaced as noted on the attached marked up plan. Planting locations shown are approximate.
- 16. An As-Built Survey in accordance with the attached requirements shall be prepared and submitted. Additional grading and drainage comments may be generated after the as-built survey has been reviewed.
- 17. Final approval from the Freehold Soil Conservation District shall be submitted.