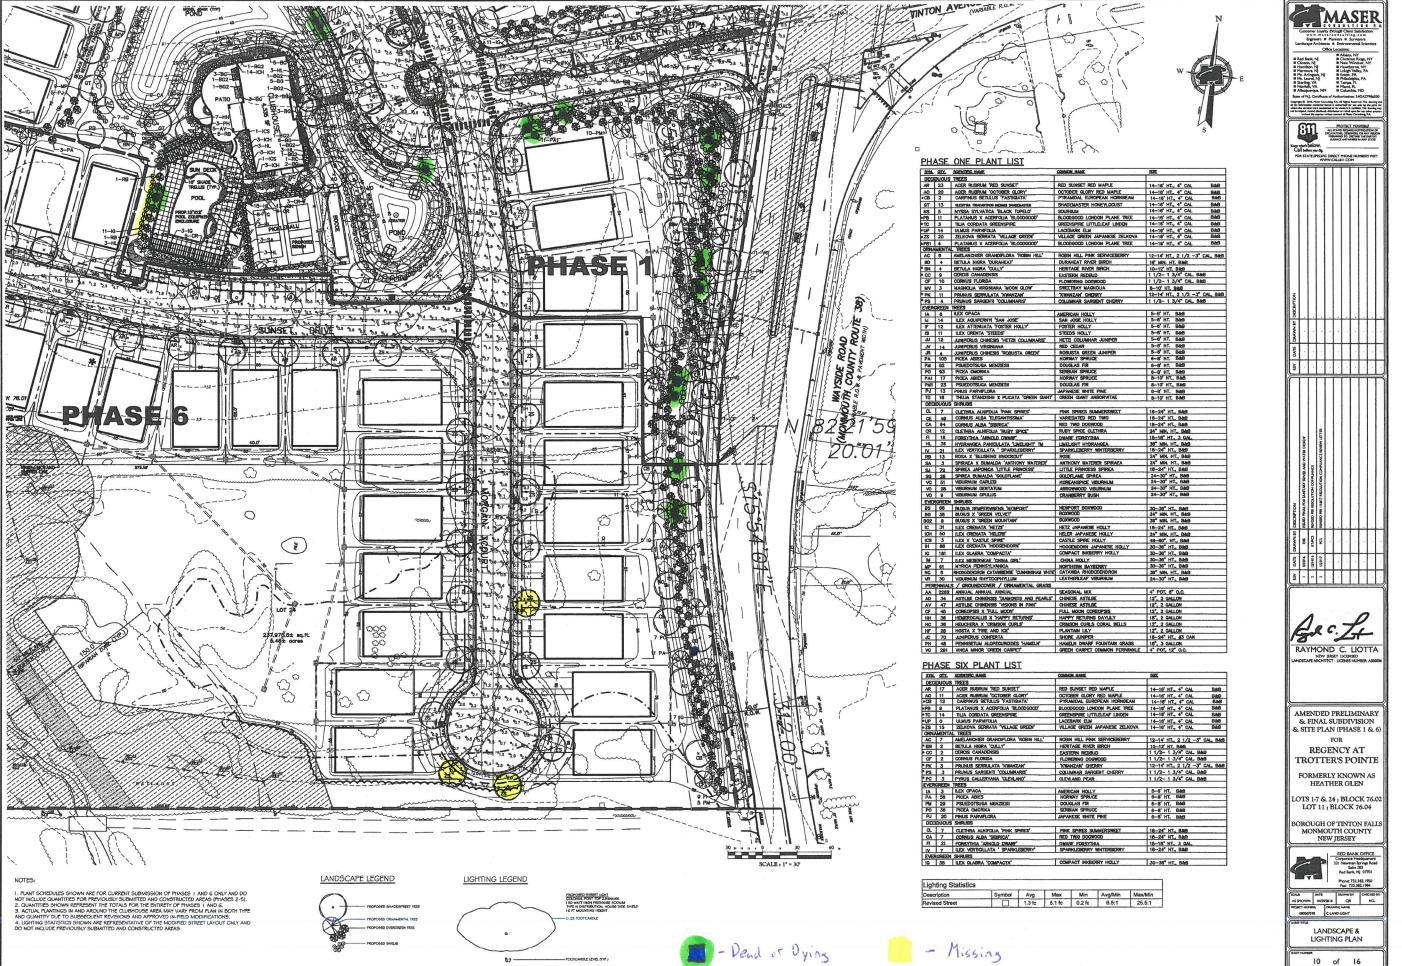

# Deficiency List #1 Regency at Trotters Pointe – Phases 1 & 6 Block 76.01, Lot 1.01 & Block 85, Lots 1, 2, 3.01, & 4 Borough of Tinton Falls

- 1. Replace one (1) flag of cracked concrete sidewalk at 6 Morgan Court and 5 Pebble Creek Court.
- 2. Replace one (1) flag of heaved concrete sidewalk at 151 Sunset Drive to remove tripping hazard.
- 3. Replace two (2) flags of cracked concrete sidewalk on the east side of the entrance along Wayside Road.
- 4. Replace six (6) flags of spalled concrete sidewalk at 21 Sunset Drive.
- 5. Install approximately 350' of 4' wide concrete sidewalk along Wayside Road.
- 6. Install approximately 120' of concrete curb along Wayside Road.
- 7. Restore turf area along perimeter fence installed on Wayside Road.
- 8. Remove construction debris along perimeter fence installed on Wayside Road.
- 9. Restore turf areas at staging area south of Morgan Court.
- 10. Remove construction debris from mulch area south of Morgan Court.
- 11. The concrete sidewalk adjacent to 79 Sunset Drive ponds water and the turf appears too high. It is possible that underdrain may be required.
- 12. The wet pond aerating fountains consistently breakdown. The fountains and associated equipment shall be assessed and repaired to be fully functional.
- 13. The replenishment well for the wet pond shall be installed per the approved plans, or approval shall be requested for any modifications.
- 14. The yard inlet between 154 and 156 Sunset Drive shall be secured and the turf surrounding it shall be regraded to remove tripping hazard.
- 15. Plaster blockwork under Type B inlet castings at the following locations;
  - a. 14 Sunset Drive
  - b. 16 Sunset Drive
  - c. 37 Sunset Drive
  - d. 23 Sunset Drive
  - e. 28 Sunset Drive
  - f. 40 Sunset Drive
  - g. 37 Sunset Drive

- h. 124 Sunset Drive
- i. 127 Sunset Drive
- 16. Pour concrete channel/invert in Type B inlets at the following locations;
  - a. 16 Sunset Drive
  - b. 24 Sunset Drive
  - c. 29 Sunset Drive
  - d. 37 Sunset Drive
  - e. 40 Sunset Drive
- 17. Replace cracked Type B inlet Type N-Eco curb piece at 23 Sunset Drive.
- 18. In general, all inlets shall be checked for necessary plaster or channel work.
- 19. Crosswalk, stop bar, and parking striping shall be installed at locations as noted in the Dimension Plans.
- 20. The parking lot striping of the clubhouse has faded and shall be re-striped.
- 21. All missing, dead, or dying landscaping shall be replaced as noted on the attached marked up plan. Planting locations shown are approximate.
- 22. An As-Built Survey in accordance with the attached requirements shall be prepared and submitted. Additional grading and drainage comments may be generated after the as-built survey has been reviewed.
- 23. Final approval from the Freehold Soil Conservation District shall be submitted.