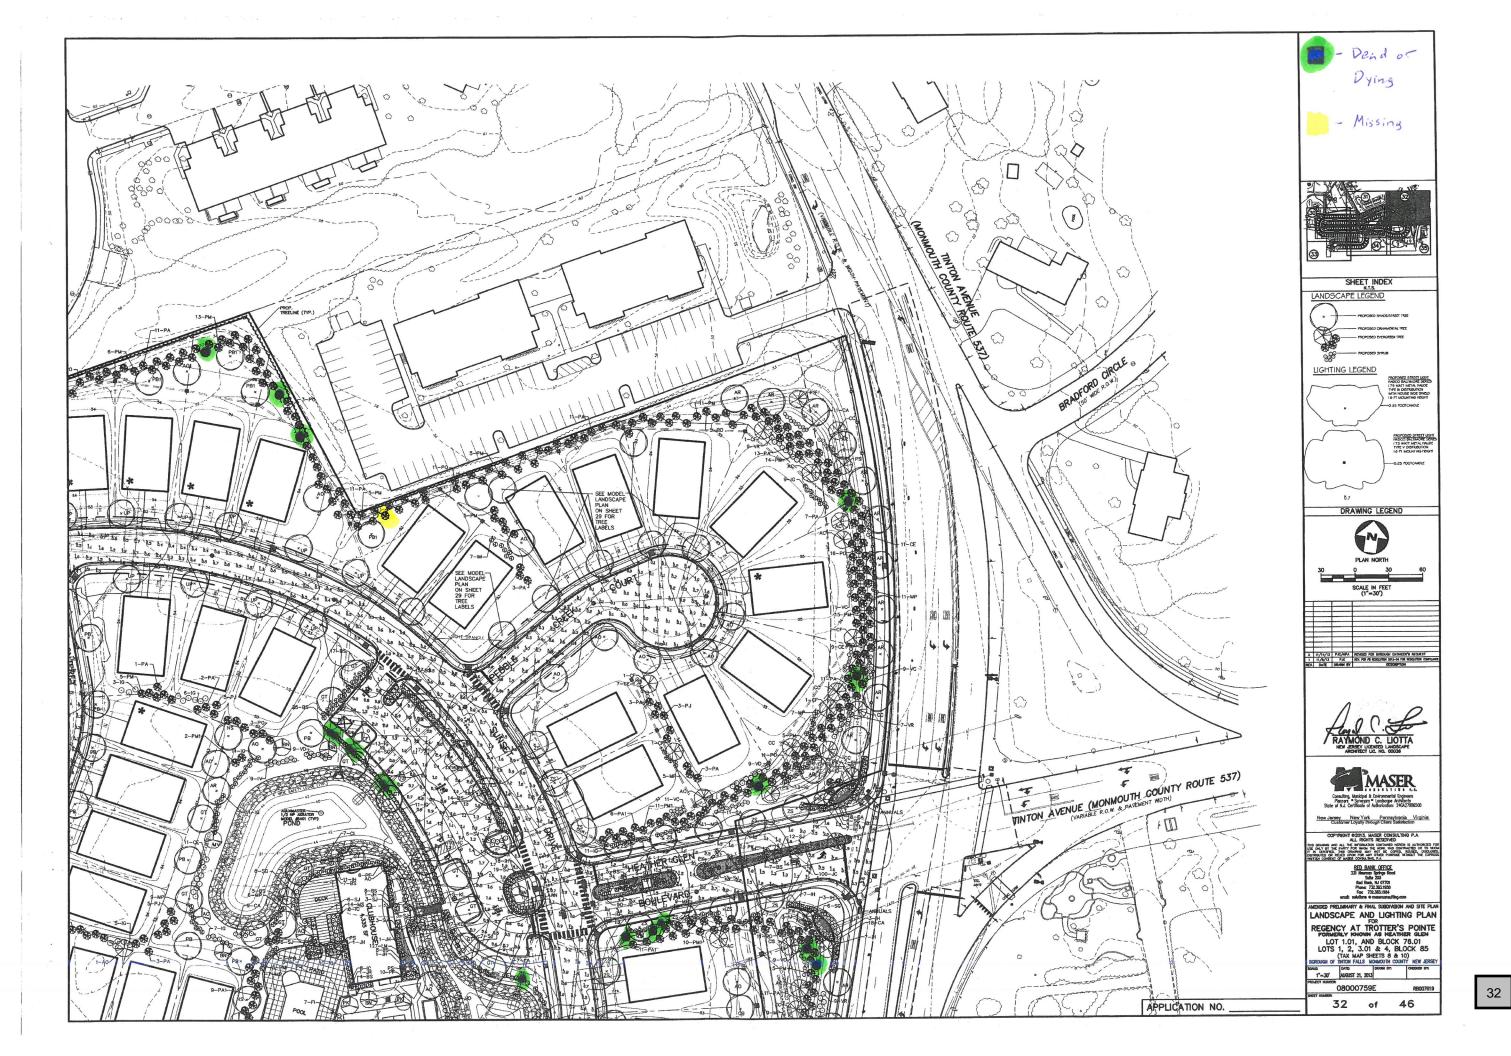

# Deficiency List #1 Regency at Trotters Pointe – Phases 1 & 6 Block 76.01, Lot 1.01 & Block 85, Lots 1, 2, 3.01, & 4 Borough of Tinton Falls

- 1. Replace one (1) flag of cracked concrete sidewalk at 6 Morgan Court and 5 Pebble Creek Court.
- 2. Replace one (1) flag of heaved concrete sidewalk at 151 Sunset Drive to remove tripping hazard.
- 3. Replace two (2) flags of cracked concrete sidewalk on the east side of the entrance along Wayside Road.
- 4. Replace six (6) flags of spalled concrete sidewalk at 21 Sunset Drive.
- 5. Install approximately 350' of 4' wide concrete sidewalk along Wayside Road.
- 6. Install approximately 120' of concrete curb along Wayside Road.
- 7. Restore turf area along perimeter fence installed on Wayside Road.
- 8. Remove construction debris along perimeter fence installed on Wayside Road.
- 9. Restore turf areas at staging area south of Morgan Court.
- 10. Remove construction debris from mulch area south of Morgan Court.
- 11. The concrete sidewalk adjacent to 79 Sunset Drive ponds water and the turf appears too high. It is possible that underdrain may be required.
- 12. The wet pond aerating fountains consistently breakdown. The fountains and associated equipment shall be assessed and repaired to be fully functional.
- 13. The replenishment well for the wet pond shall be installed per the approved plans, or approval shall be requested for any modifications.
- 14. The yard inlet between 154 and 156 Sunset Drive shall be secured and the turf surrounding it shall be regraded to remove tripping hazard.
- 15. Plaster blockwork under Type B inlet castings at the following locations;
  - a. 14 Sunset Drive
  - b. 16 Sunset Drive
  - c. 37 Sunset Drive
  - d. 23 Sunset Drive
  - e. 28 Sunset Drive
  - f. 40 Sunset Drive
  - g. 37 Sunset Drive

- h. 124 Sunset Drive
- i. 127 Sunset Drive
- 16. Pour concrete channel/invert in Type B inlets at the following locations;
  - a. 16 Sunset Drive
  - b. 24 Sunset Drive
  - c. 29 Sunset Drive
  - d. 37 Sunset Drive
  - e. 40 Sunset Drive
- 17. Replace cracked Type B inlet Type N-Eco curb piece at 23 Sunset Drive.
- 18. In general, all inlets shall be checked for necessary plaster or channel work.
- 19. Crosswalk, stop bar, and parking striping shall be installed at locations as noted in the Dimension Plans.
- 20. The parking lot striping of the clubhouse has faded and shall be re-striped.
- 21. All missing, dead, or dying landscaping shall be replaced as noted on the attached marked up plan. Planting locations shown are approximate.
- 22. An As-Built Survey in accordance with the attached requirements shall be prepared and submitted. Additional grading and drainage comments may be generated after the as-built survey has been reviewed.
- 23. Final approval from the Freehold Soil Conservation District shall be submitted.