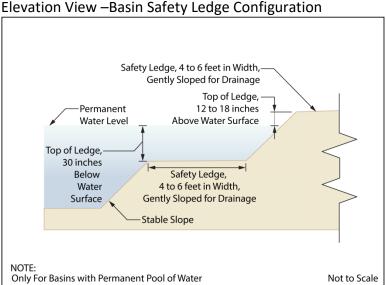

- pursuant to VIII.C, a free-standing outlet structure may be exempted from this requirement;
- ii. Safety ledges shall be constructed on the slopes of all new stormwater management BMPs having a permanent pool of water deeper than two and one-half feet. Safety ledges shall be comprised of two steps. Each step shall be four to six feet in width. One step shall be located approximately two and one-half feet below the permanent water surface, and the second step shall be located one to one and one-half feet above the permanent water surface. See VIII.E for an illustration of safety ledges in a stormwater management BMP; and
- iii. In new stormwater management BMPs, the maximum interior slope for an earthen dam, embankment, or berm shall not be steeper than three horizontal to one vertical.

### E. Safety Ledge Illustration