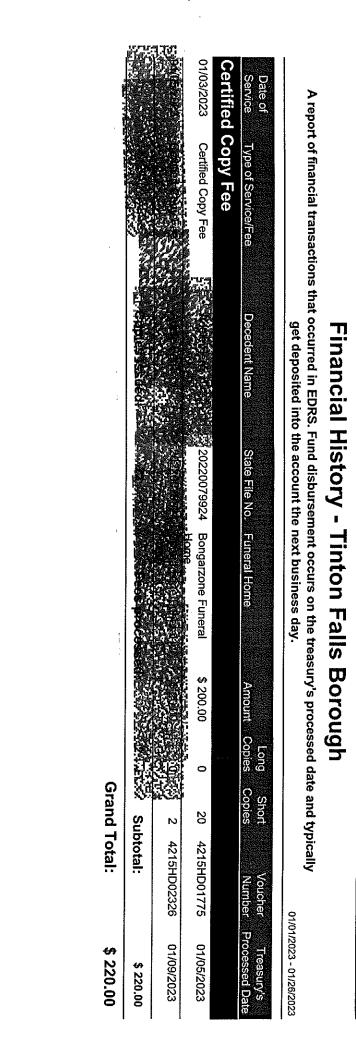

### **RESOLUTION-REFUNDING REGISTRAR OF VITAL STATISTICS FEES**

**WHEREAS**, a fee for certified copies was collected from our electronic transfer system in EDRS on January 5, 2023 from Bongarzone Funeral Home for twenty-two certified copies in the amount of \$220.00.

WHEREAS, said money was deposited by the Borough of Tinton Falls.

**WHEREAS**, the Registrar's Office was informed the quantity of certified copies was a mistake. A refund in the amount of \$200.00 for EDRS Voucher Number 4215HD01775 shall be issued.

**NOW THEREFORE, BE IT RESOLVED,** by the Borough Council of the Borough of Tinton Falls that it hereby authorizes the refund of \$200.00 to Bongarzone Funeral Home.

John Manginelli, Council President