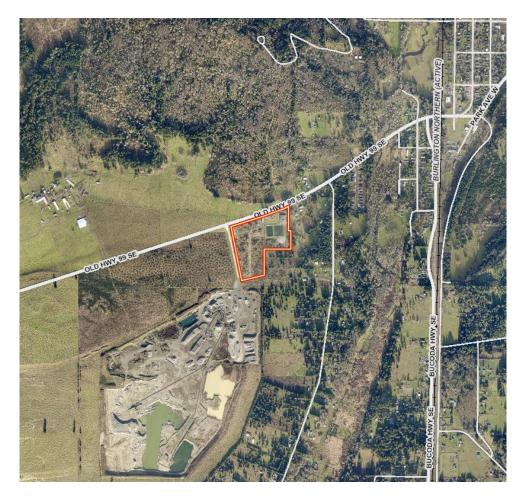

#### **OLD BUSINESS**

7. Preliminary Plat approval for Tenino Agricultural Park, a request to subdivide a city-owned 20.07-acre parcel zoned Public/Semi-Public into five lots, 1 housing the existing wastewater treatment plant and 4 for future development. Also included are tracts for storm drainage and shared access/parking.

**Recommended Action:** Approve Preliminary Plat PSD2022-0001 for a 5-lot subdivision, based upon finding that the request meets all applicable standards set forth in the Tenino Municipal Code