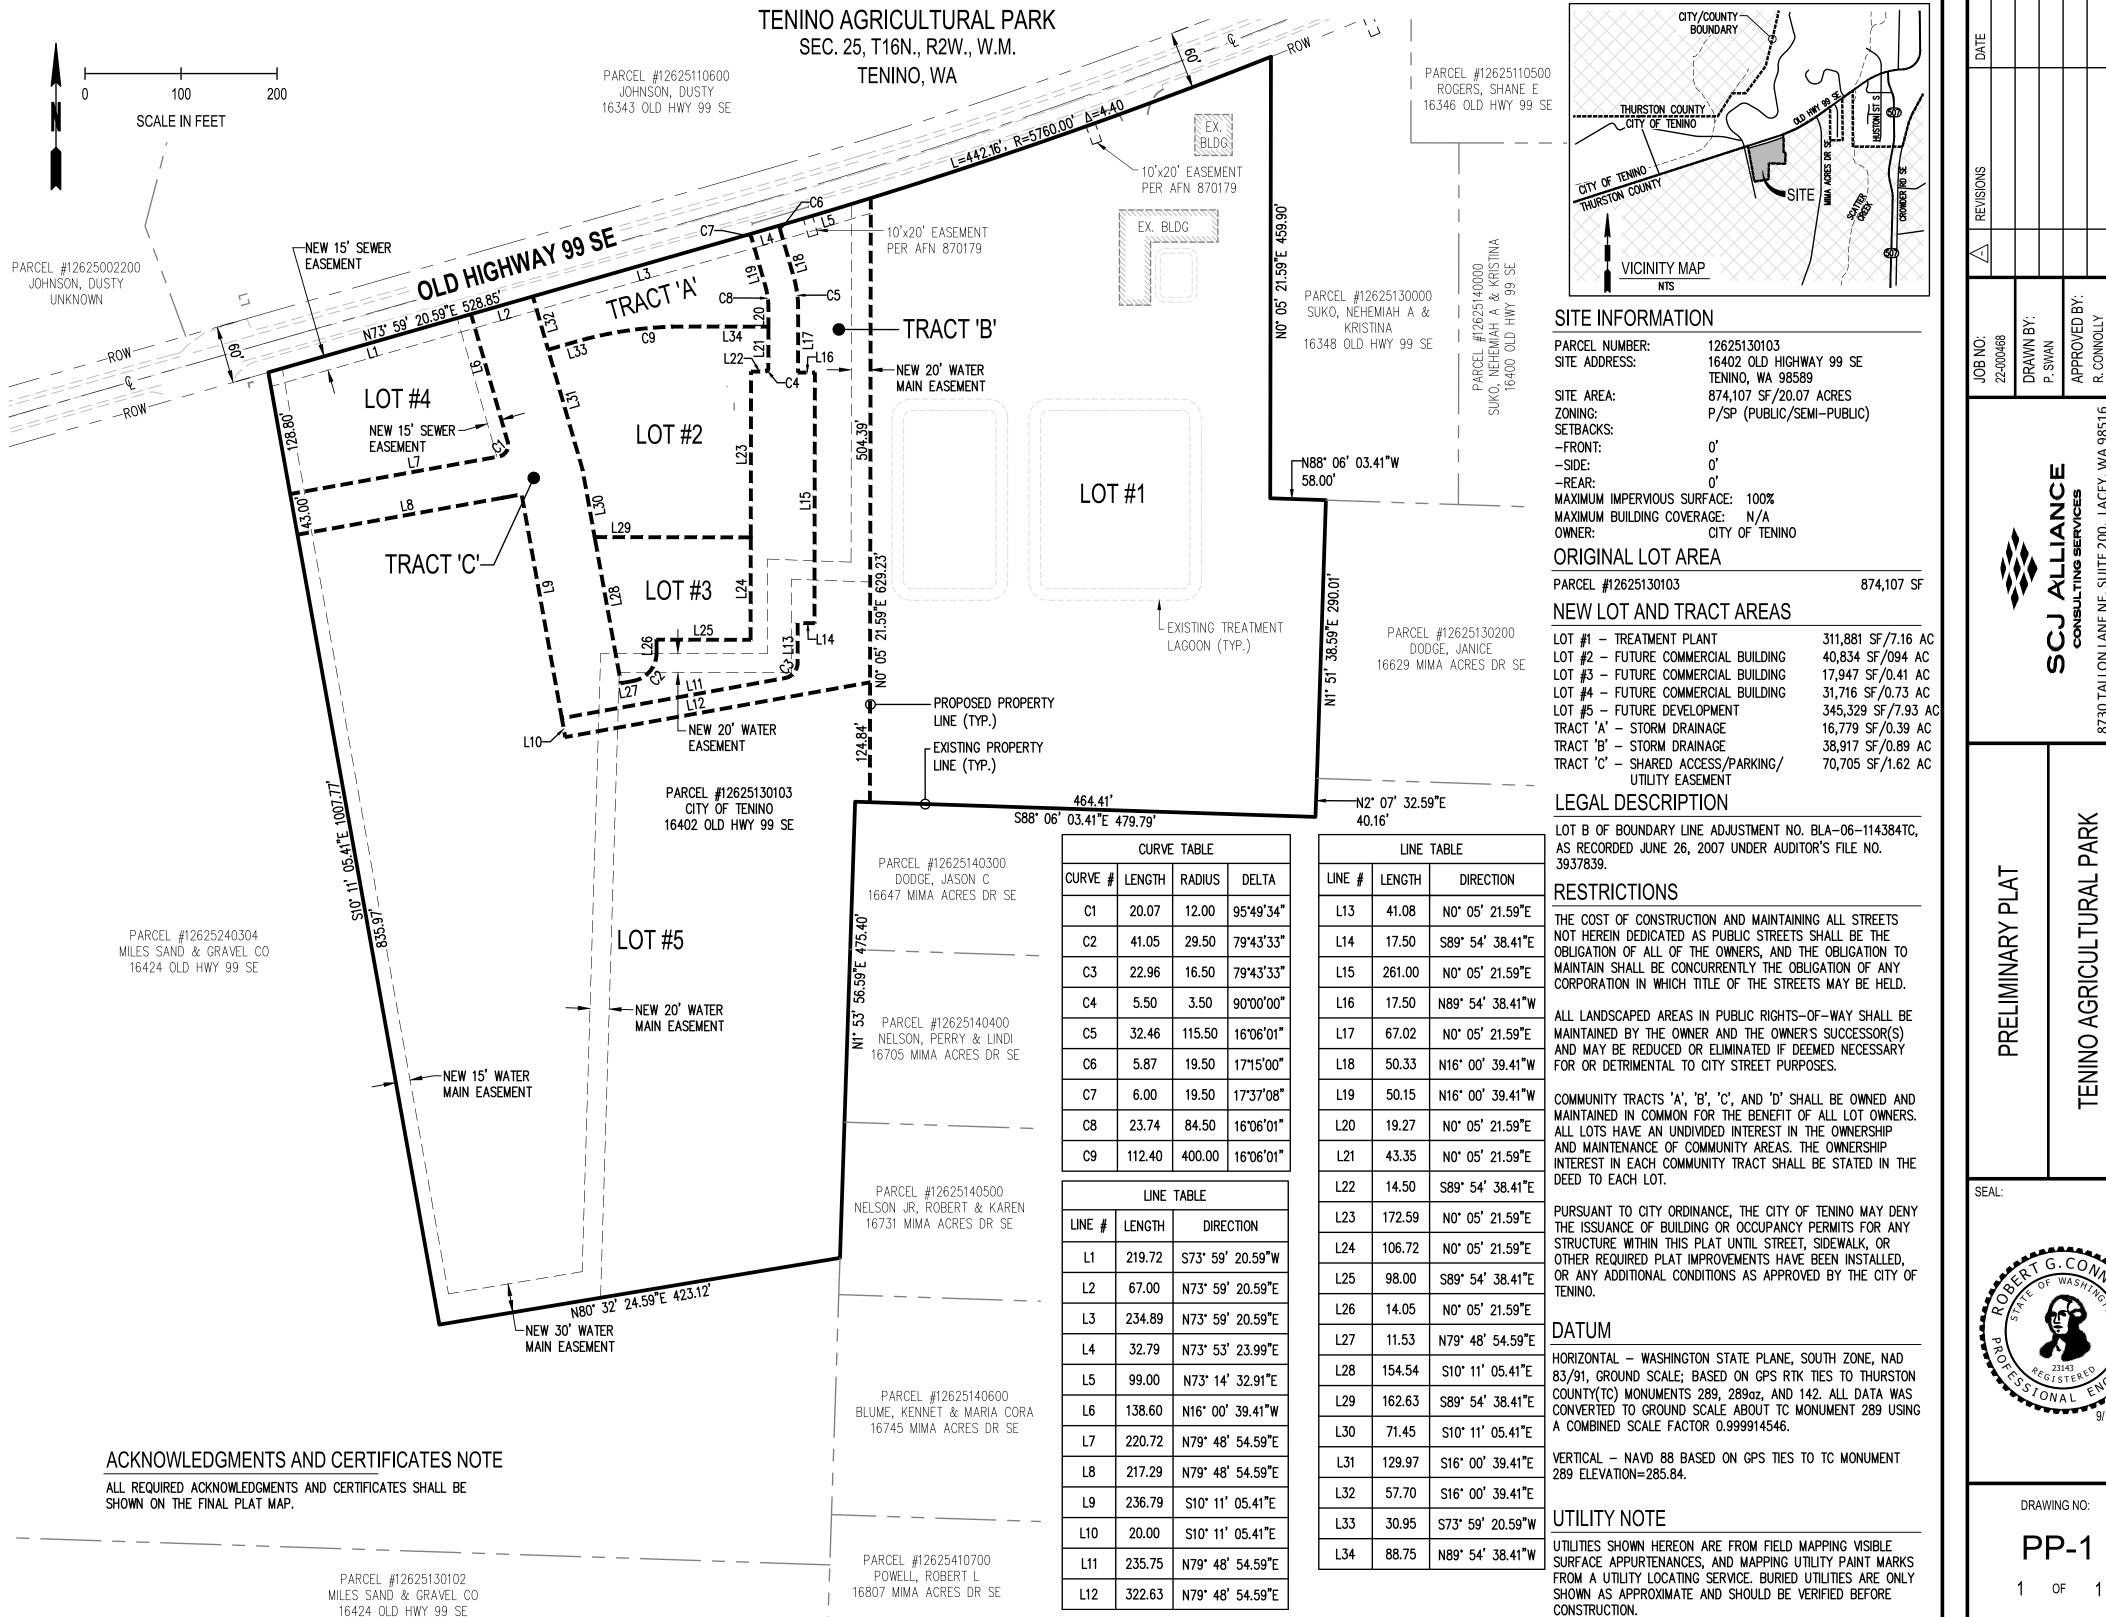

#### **OLD BUSINESS**

7. Preliminary Plat approval for Tenino Agricultural Park, a request to subdivide a city-owned 20.07-acre parcel zoned Public/Semi-Public into five lots, 1 housing the existing wastewater treatment plant and 4 for future development. Also included are tracts for storm drainage and shared access/parking.

**Recommended Action:** Approve Preliminary Plat PSD2022-0001 for a 5-lot subdivision, based upon finding that the request meets all applicable standards set forth in the Tenino Municipal Code