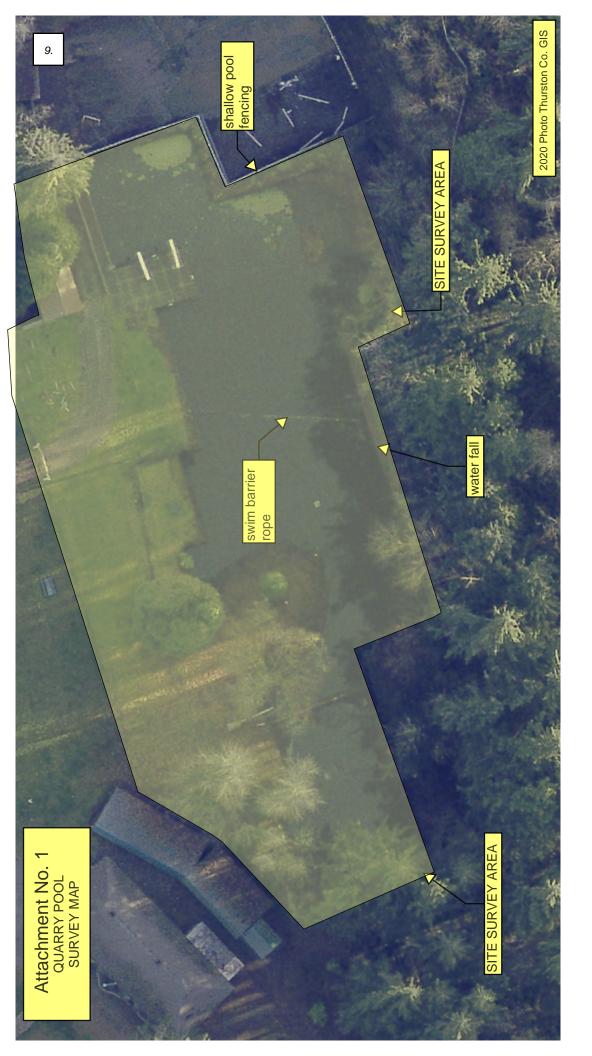

#### **NEW BUSINESS**

8. Amendment 3 for engineering the Quarry House. Right now, we are out of funds and just cut an amendment for the structural engineer do come up with a solution for the sagging ceiling. This amendment is for \$10,000 which should be more than enough to finish up and allows for additional "surprises" that may come our way. Any unused money can go back to construction like we did for the City Hall project.

Recommended Action: Discuss and motion to approve Amendment No. 3 for the Quarry House.

9. Amendment No. 4 for master planning and surveying for the Quarry Pool

**Recommended Action:** Discuss and Motion to approve Amendment No 4 for Master Planning and Surveying for the Quarry Pool.