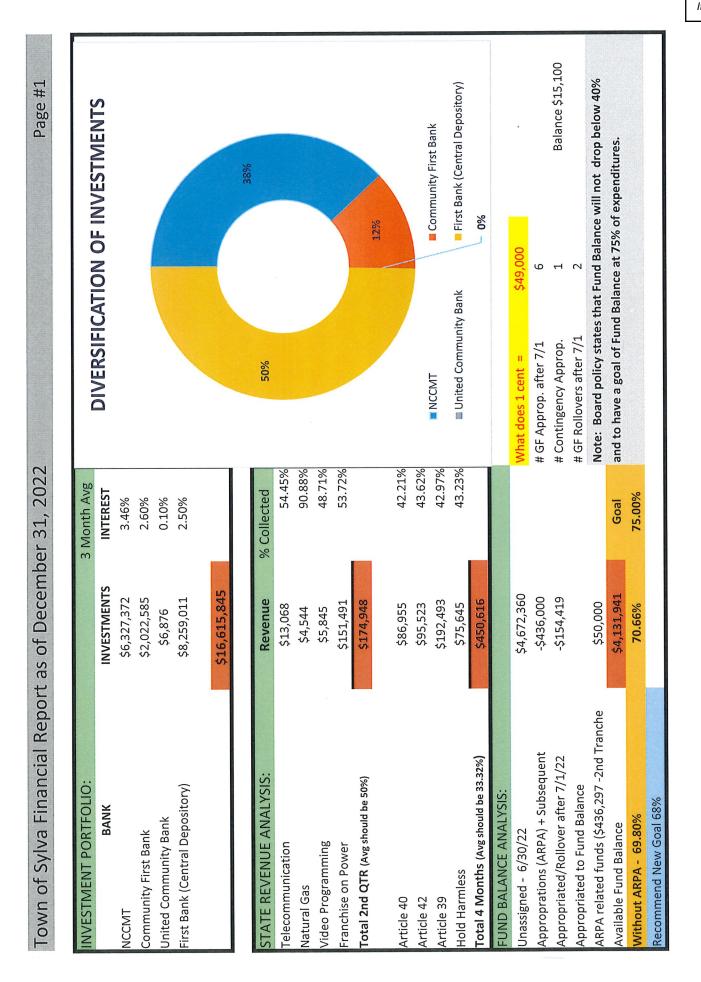

#### 4- REPORTS:

- 1- Business Registration Permit as of January 2023
- 2- Vehicle Tax Report as of December 31, 2022
- 3- Ad Valorem Tax Report as of December 31, 2022
- 4- Statement of Revenues, Expenditures, Changes in Fund Balance as of December 31, 2022
- 5- Financial Report as of December 31, 2022
- 6- Special Revenue Quarterly Report as of December 31, 2022