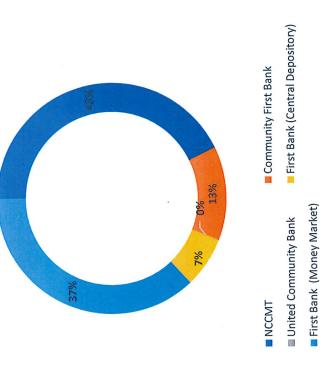

| 0.029%*     |
| First Bank (Money Market)                 | \$5,644,530  | *%980.0     |
| * Note: Will increase to 2.50% next month | \$15,267,879 |             |

| STATE REVENUE ANALYSIS:           | Revenue  | % Collected |
|-----------------------------------|----------|-------------|
| Telecommunication                 | \$7,606  | 31.69%      |
| Natural Gas                       | \$2,848  | 26.96%      |
| Video Programming                 | \$3,112  | 25.94%      |
| Franchise on Power                | \$67,994 | 24.11%      |
| Total 4TH QTR (Avg should be 25%) | \$81,560 |             |
| (Note: 12th Month Estimated)      |          |             |
| Article 40                        | \$22,494 | 10.92%      |
| Article 42                        | \$24,284 | 11.09%      |



# **DIVERSIFICATION OF INVESTMENTS**

Page #1



10.91%

Page #2

| S218,384   FD Res. 6/30/22   S293,107   Interest 50   In | CAPITAL RESERVE FUNDS:             |                |                                 |                | REVOLVING LOAN FUND:          |                            |                        |
|-----------------------------------------------------------------------------------------------------------------------------------------------------------------------------------------------------------------------------------------------------------------------------------------------------------------------------------------------------------------------------------------------------------------------------------------------------------------------------------------------