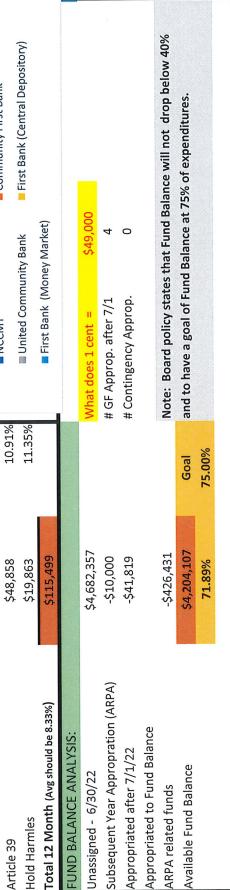

| \$5,644,530  | *%980.0     |
| * Note: Will increase to 2.50% next month | \$15,267,879 |             |

| STATE REVENUE ANALYSIS:           | Revenue  | % Collected |
|-----------------------------------|----------|-------------|
| Telecommunication                 | \$7,606  | 31.69%      |
| Natural Gas                       | \$2,848  | 26.96%      |
| Video Programming                 | \$3,112  | 25.94%      |
| Franchise on Power                | \$67,994 | 24.11%      |
| Total 4TH QTR (Avg should be 25%) | \$81,560 |             |
| (Note: 12th Month Estimated)      |          |             |
| Article 40                        | \$22,494 | 10.92%      |
| Article 42                        | \$24,284 | 11.09%      |



# **DIVERSIFICATION OF INVESTMENTS**

Page #1



10.91%

Page #2

| S218,384   FD Res. 6/30/22   S293,107   Interest 50   In | CAPITAL RESERVE FUNDS:             |                |                                 |                | REVOLVING LOAN FUND:          |                            |                        |
|------------------------------------------------------------------------------------------------------------------------------------------------------------------------------------------------------------------------------------------------------------------------------------------------------------------------------------------------------------------------------------------------------------------------------------------------------------------------------------------------------------------------------------------------