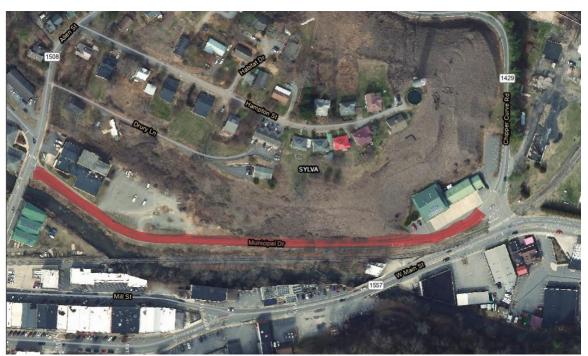

#### **NEW BUSINESS**

- 7. Ordinance Amendment: Section 30-14: Streets and Sidewalks--Public Solicitation
- 8. Mainstreet Lighting: Selection of Lighting for Mainstreet
- 9. Resolution of Intent: Schedule Public Hearing to Rename a Portion of Municipal Drive
- 10. Reschedule March 28, 2024 Regular Board Meeting to March 21, 2024 at 9:00 A.M.