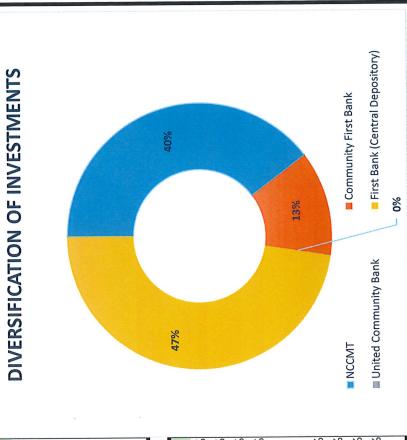

#### TOWN OF SYLVA BOARD OF COMMISSIONERS REGULAR MEETING

Thursday, February 08, 2024 at 5:30 PM Board Room, 83 Allen Street Sylva, North Carolina