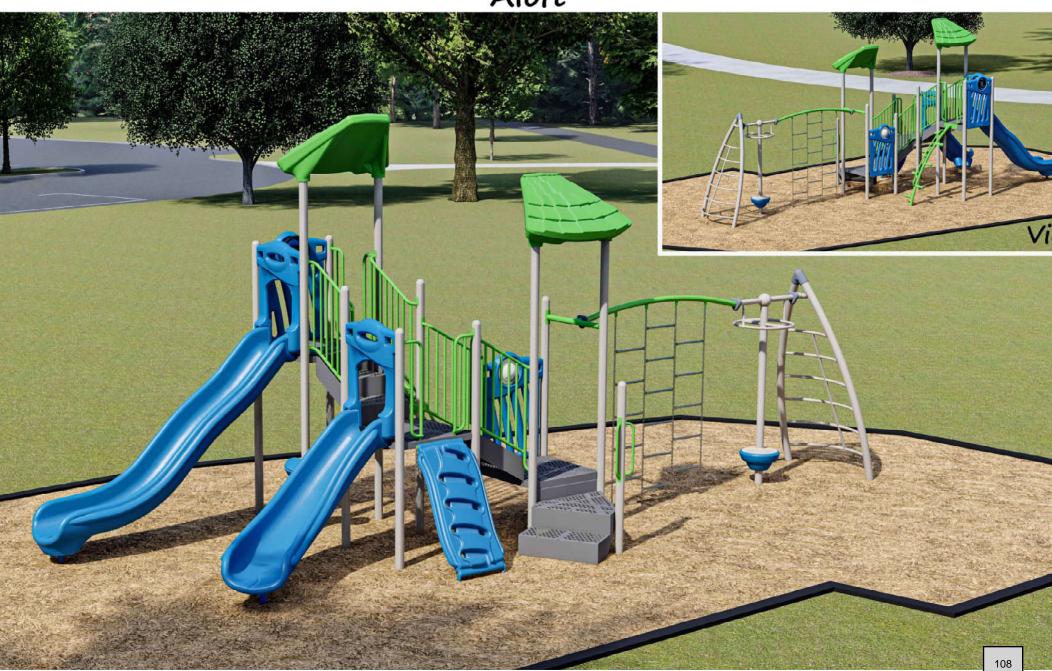

t and submit the order.

The group has completed the selection process, and the City has issued the purchase order for the provision of the new playground equipment at Backyard Park and MLK Park. The vendor has prepared renderings.

#### Lighting:

Upgrades to the lighting at the Veterans Memorial Park have been completed.

Work is in progress to upgrade the lighting at Gazebo Park and MLK Park.

Picture of Veterans Memorial Park lighting included.



### **AGENDA MEMO**

Business of the City Council City of Sweeny, Texas





Item 9.



### **AGENDA MEMO**

# Business of the City Council City of Sweeny, Texas

#### **Recommended Action**

No action needed – update only.



## City of Sweeny Blakie

Item 9.

Design • Build •





GHAM RECREATION

## City of Sweeny Aloft

Design • Build •





#### Business of the City Council City of Sweeny, Texas

| Meeting Date                 | 02.21.2023         | Agenda Item                                                  |                                  |  |  |  |  |  |  |  |  |
|------------------------------|--------------------|--------------------------------------------------------------|----------------------------------|--|--|--|--|--|--|--|--|
| Approved by City Manager     | Yes                | Presenter(s)                                                 | Lindsay Koskiniemi, City Manager |  |  |  |  |  |  |  |  |
| Reviewed by<br>City Attorney | No                 | Department                                                   | Finance (Fixed Assets)           |  |  |  |  |  |  |  |  |
| Subject                      | Up