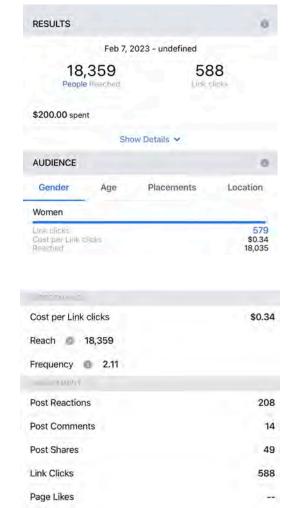

aign — October 2022 — COMPLETE

Target was age 21 +, Local Swansboro and 50 mile radius, includes New Bern, Morehead City





# Facebook Ad Campaigns – Overview // 2022-2023 Fiscal Year

Swansboro Holiday Flotilla - Ad Campaign - November 2022 - COMPLETE

Target was age 45+ Festival goe'rs, travel intenders - Raleigh & Charlotte Markets

Swansboro Holiday Flotilla - Ad Campaign — November 2022 — COMPLETE

Target was age 21 +, Local Swansboro and 50 mile radius, includes New Bern, Morehead City

Swansboro Galentines Day Getaway- Ad Campaign – February 2023 – COMPLETE

Target Women age 35 +, Raleigh Metro Area

Swansboro Spring 2023 General Video Ad Campaign – March 2023 – THIS IS ACTIVELY RUNNING





# Plan A Galentine's Day Weekend Getaway to Swansboro // Raleigh Market - February 2023







# Our State Magazine // NC Coast Host Ad - March 2023 Issue









# Raleigh Magazine // February 2023 Issue











# SOCIAL MEDIA STATS December 2022 through March 2023



# Social Media Stats for Last 90 Days

### Facebook & Instagram Pages Reach

## @VisitSwansboro NC - Likes & Followers on Facebook & Instagram





Top Performing Organic Post – Followers were excited about the Boro Girl Boutique Grand Opening

Business Benchmarks – our posts are receiving a lot more content interactions than other pages! ☺

Highest reach on a post (i)



This post reached 629% more Accounts Center accounts (9,123 Accounts Center accounts) than your median post (1,251 Accounts Center accounts) on Facebook.





# **ADDENDUM**





# STDA Marketing Budget Snapshot as of 3.17.2023

| Media / A