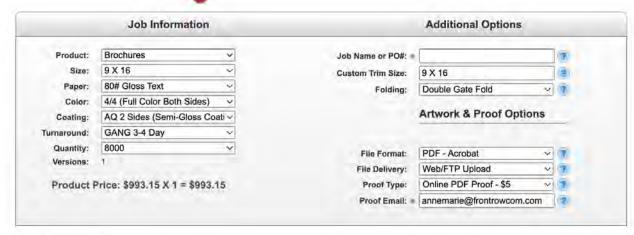

Presenter: Anne Marie Bass

c. Proposed FY 23/24 Budget

Presenter: Sonia Johnson, Finance Director

d. Set date to hold a Public Hearing/Adoption of Budget

Presenter: Sonia Johnson - Finance Director

A unit's governing board must hold at least one public hearing on the budget. The board must wait at least ten days from the date that the budget officer submits the proposed budget to adopt the budget ordinance. And, as stated above, the unit must make the proposed budget available for inspection and hold at least one public hearing on the budget before taking final action.