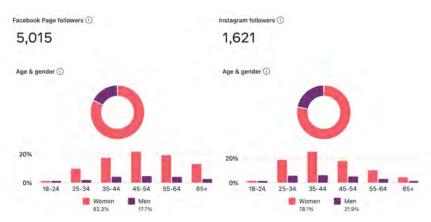

Presenter: Anne Marie Bass

c. Proposed FY 23/24 Budget

Presenter: Sonia Johnson, Finance Director

d. Set date to hold a Public Hearing/Adoption of Budget

Presenter: Sonia Johnson - Finance Director

A unit's governing board must hold at least one public hearing on the budget. The board must wait at least ten days from the date that the budget officer submits the proposed budget to adopt the budget ordinance. And, as stated above, the unit must make the proposed budget available for inspection and hold at least one public hearing on the budget before taking final action.