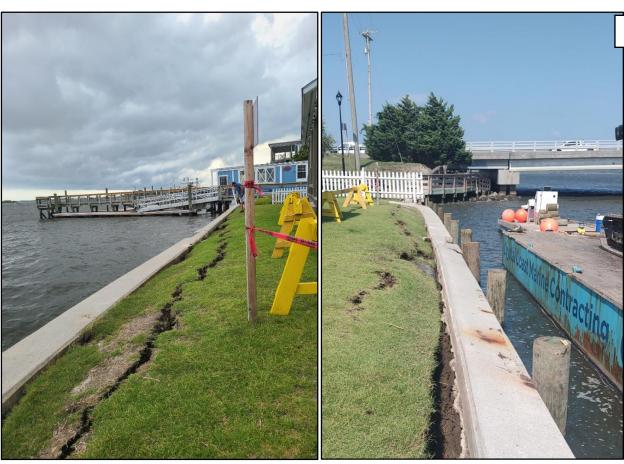

the Town of Swansboro for a multi-phase continuous walking trail along the downtown waterfront. The docking facility will provide the public day docks for use by visitors arriving to the Swansboro downtown area by small boats. Once these visitors see what our charming, quaint town has to offer they will want to return and stay overnight and enjoy our highly attended festivals and events.

Lastly, these improvements to the downtown shoreline are consistent with policies contained in the Town of Swansboro Land Use Plan, Waterfront Access and Development Plan, Comprehensive Parks and Recreation Plan, Economic Development Plan and the report of the Downtown Renaissance Committee.

**Recommended Action:** Consider allocating funds to assist in the replacement of the deteriorating bulkhead.





11 pilings added to temporarily hold bulkhead



Low tide the morning of September 23, 2023. Tropical Storm Ophelia.

# SWANSBORO TOURISM DEVELOPMENT AUTHORITY 2024 MEETING SCHEDULE

THURSDAY, JANUARY 11, 2024 2:30PM

THURSDAY, APRIL 11, 2024 2:30PM

THURSDAY, JULY 11, 2024, 2:30PM

THURSDAY, OCTOBER 10, 2024 2:30PM