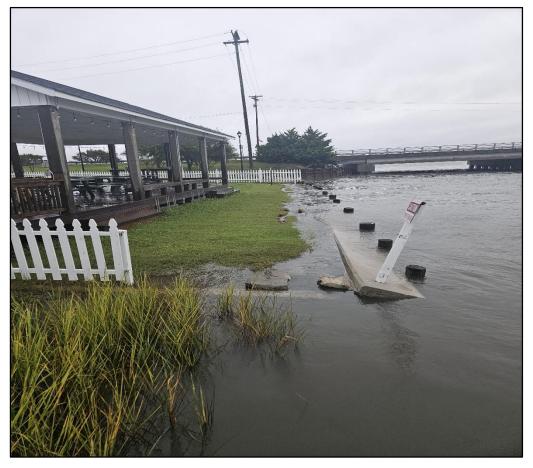

us walking trail along the downtown waterfront. The docking facility will provide the public day docks for use by visitors arriving to the Swansboro downtown area by small boats. Once these visitors see what our charming, quaint town has to offer they will want to return and stay overnight and enjoy our highly attended festivals and events.

Lastly, these improvements to the downtown shoreline are consistent with policies contained in the Town of Swansboro Land Use Plan, Waterfront Access and Development Plan, Comprehensive Parks and Recreation Plan, Economic Development Plan and the report of the Downtown Renaissance Committee.

**Recommended Action:** Consider allocating funds to assist in the replacement of the deteriorating bulkhead.





11 pilings added to temporarily hold bulkhead



Low tide the morning of September 23, 2023. Tropical Storm Ophelia.

# SWANSBORO TOURISM DEVELOPMENT AUTHORITY 2024 MEETING SCHEDULE

THURSDAY, JANUARY 11, 2024 2:30PM

THURSDAY, APRIL 11, 2024 2:30PM

THURSDAY, JULY 11, 2024, 2:30PM

THURSDAY, OCTOBER 10, 2024 2:30PM