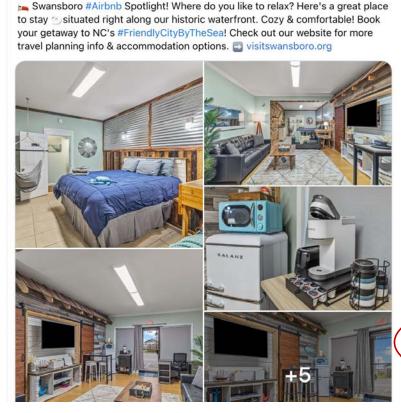

#### Marketing and Advertising Quarterly Update/Additional Opportunities

Anne Marie Bass of Front Row Communications reviewed quarterly status report for 3/17/2023. Content included details on the Swansboro Visitors Brochure, Facebook Ad Reports, Print Ad Placements & Earned Media, and Social Media Stats.

Specific inquiries from the Board included: The Board asked where brochures were being distributed and Ann Marie advised them, they would be at the Visitors Centers. The Board advised to have rainy day dates of Festival, etc. noted in the brochures. The board suggested having local people and local companies send in pictures they have taken to put in the brochure.