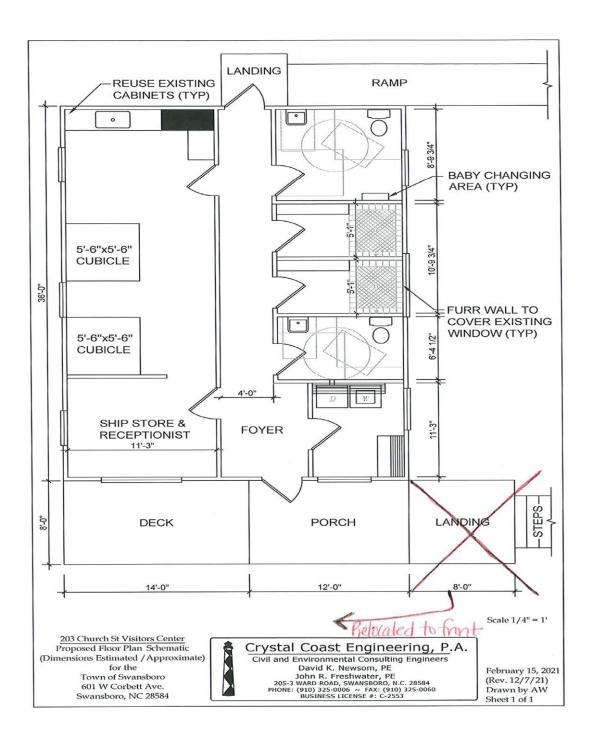

#### **Town of Swansboro: Visitors Center Improvements**

Town requesting funds for renovations for the Visitors Center, to provide amenities for transient boaters and provide services to the citizens and patrons who visit our downtown historic waterfront.

Picture provided in Exhibit A

With a motion to approve by Jack Harnatkiewicz and a second by Linda Thornley, funding request of \$30,000.00 was unanimously approved for the Visitors Center Improvements.