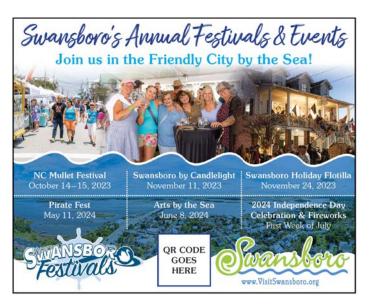

**Town of Swansboro Parks & Recreation-** sought \$10,000 funding for all Swansboro. Festivals for FY 2023/2022.

The Town of Swansboro Parks & Recreation Department hosts four major festivals annually. All the festivals take place in Downtown Swansboro within the closed street perimeter of Front Street, Church Street, and Highway 24. All events are free and open to the public that allows for a true showcase of the Swansboro waterfront and the eastern end of Onslow County. The Town of Swansboro Parks and Recreation Department requested \$10,000 to assist with covering the increasing cost of fireworks, entertainment, a professional sound company, and to secure television ads to advertise the festivals.

Many people travel to Swansboro just to attend the festivals and all festivals have a large economic impact for daily visitors.

With a motion to approve by Linda Thornley and a second by Randy Swanson, funding request of \$6,500 was unanimously approved for additional funds for Festivals and events.