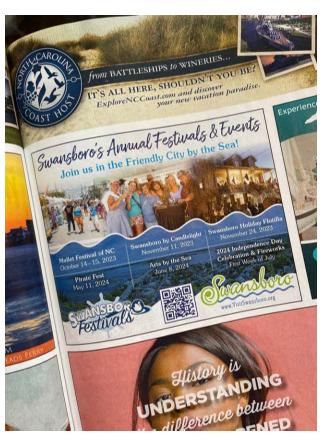

**Town of Swansboro Parks & Recreation-** sought \$10,000 funding for all Swansboro. Festivals for FY 2023/2022.

The Town of Swansboro Parks & Recreation Department hosts four major festivals annually. All the festivals take place in Downtown Swansboro within the closed street perimeter of Front Street, Church Street, and Highway 24. All events are free and open to the public that allows for a true showcase of the Swansboro waterfront and the eastern end of Onslow County. The Town of Swansboro Parks and Recreation Department requested \$10,000 to assist with covering the increasing cost of fireworks, entertainment, a professional sound company, and to secure television ads to advertise the festivals.

Many people travel to Swansboro just to attend the festivals and all festivals have a large economic impact for daily visitors.

With a motion to approve by Linda Thornley and a second by Randy Swanson, funding request of \$6,500 was unanimously approved for additional funds for Festivals and events.