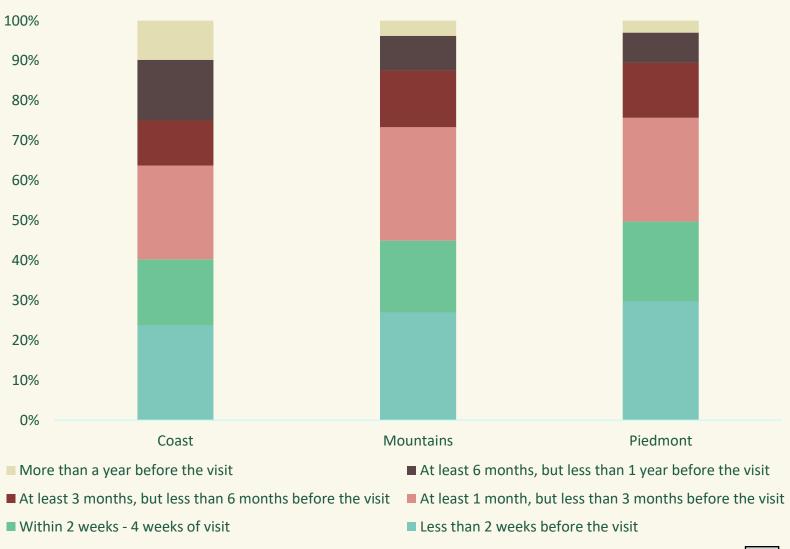

#### Marketing and Advertising Quarterly Update/Additional Opportunities

Anne Marie Bass of Front Row Communications reviewed quarterly status report for 3/17/2023. Content included details on the Swansboro Visitors Brochure, Facebook Ad Reports, Print Ad Placements & Earned Media, and Social Media Stats.

Specific inquiries from the Board included: The Board asked where brochures were being distributed and Ann Marie advised them, they would be at the Visitors Centers. The Board advised to have rainy day dates of Festival, etc. noted in the brochures. The board suggested having local people and local companies send in pictures they have taken to put in the brochure.