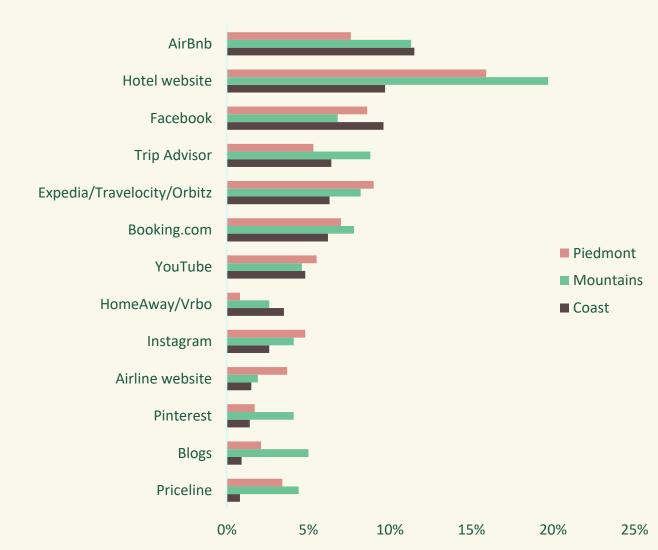

#### Marketing and Advertising Quarterly Update/Additional Opportunities

Anne Marie Bass of Front Row Communications reviewed quarterly status report for 3/17/2023. Content included details on the Swansboro Visitors Brochure, Facebook Ad Reports, Print Ad Placements & Earned Media, and Social Media Stats.

Specific inquiries from the Board included: The Board asked where brochures were being distributed and Ann Marie advised them, they would be at the Visitors Centers. The Board advised to have rainy day dates of Festival, etc. noted in the brochures. The board suggested having local people and local companies send in pictures they have taken to put in the brochure.