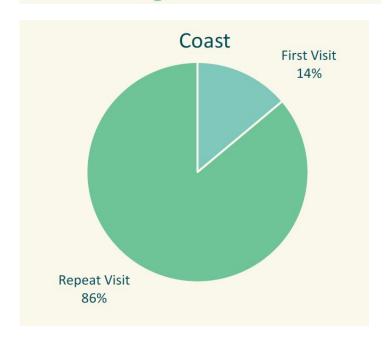

North Carolina by Region

- Coastal Region visitors also made the decision to visit farther in advance than other regional visitors.
- Over one-third of coastal visitors decided to visit NC three months or more before the visit.



# State of Origin of Overnight Visitors to North Carolina — Coastal Region

- 45 percent of overnight visitors to the coast in 2022 were in-state residents.
- The next ten states
   represented almost 44
   percent of overnight
   visitors to the Coastal
   Region.



### Season of Visit

- The summer season was the most popular for overnight visitors to the coast, mountains and piedmont in 2022.
- The piedmont region saw a larger proportion of visitors during the summer, winter and fall last year.







# First Visit to North Carolina for Overnight Visitors



## Average Length of Stay for NC Overnight Visitors

- Coastal Region 4.1 nights
- Mountain Region 3.0 nights
- Piedmont Region 3.2 nights

Source: 2022 Visit North Carolina Regional Visitor Profile Report



### Top Activities Participated in by Overnight Regional Visitors in 2022

| Coastal Visitors                       |     |
|----------------------------------------|-----|
| Beach                                  | 71% |
| Visiting friends/relatives             | 35% |
| Shopping                               | 31% |
| Historic sites                         | 30% |
| Swimming                               | 22% |
| Fine dining                            | 18% |
| Fishing                                | 18% |
| State Parks/Monuments/Recreation areas | 15% |
| Museums