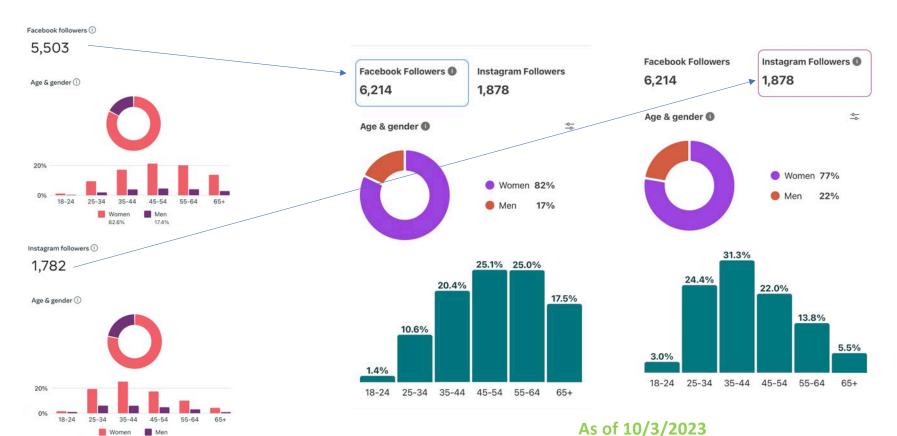

Campaign – September 2023 - ACTIVE

Swansboro by Candlelight – **WILL RUN IN OCT/NOV** 

Fall/Winter Getaway to Swansboro Contest - WILL RUN IN OCT/NOV

Details later - \$1039 spent thus far on Facebook/Instagram



#### Our State Magazine // Destinations Section - August 2023 Issue





Our State
August 2023 Issue



#### Our State Magazine // NC Coast Host Ads - Sept/Oct 2023 Issues







Our State September 2023 Issue



#### Our State Magazine // NC Coast Host Ads - Sept/Oct 2023 Issues



### Our State October 2023 Issue







#### Our State Magazine // NC Coast Host Ads — Sept/Oct 2023 Issues





### Raleigh Magazine July/August 2023 Issue





#### **SOCIAL MEDIA SNAPSHOT**



#### Social Media Stats for Last 90 Days

#### @VisitSwansboro NC - Followers on Facebook & Instagram



As of 6/28/2023





#### Social Media Snapshot – Engagement Highlights / Visitor Sentiments



Visit Swansboro NC is at Swansboro Waterfront.

August 15 · Swansboro · 3









Visit Swansboro NC is in Swansboro.
Published by Instagram 

· August 16 · ↔

Thanks for stopping to see us in Swansboro!

#cruisinglife #swansboro #cruisingtheintracoastal #ncicwaterway #swansboronc #charmingcoastaltown #nccoastallife #visitswansboro #intracoastalwaterway



#### Social Media Snapshot – Engagement Highlights / Visitor Sentiments





### Marketing Budget Snapshot & Contingency Fund Snapshot as of 10.05.2023





## STDA Marketing Budget Snapshot as of 10.05.2023

| S                | WANSBORO TDA / FY 2023-2024 // APPROVED Marketing,