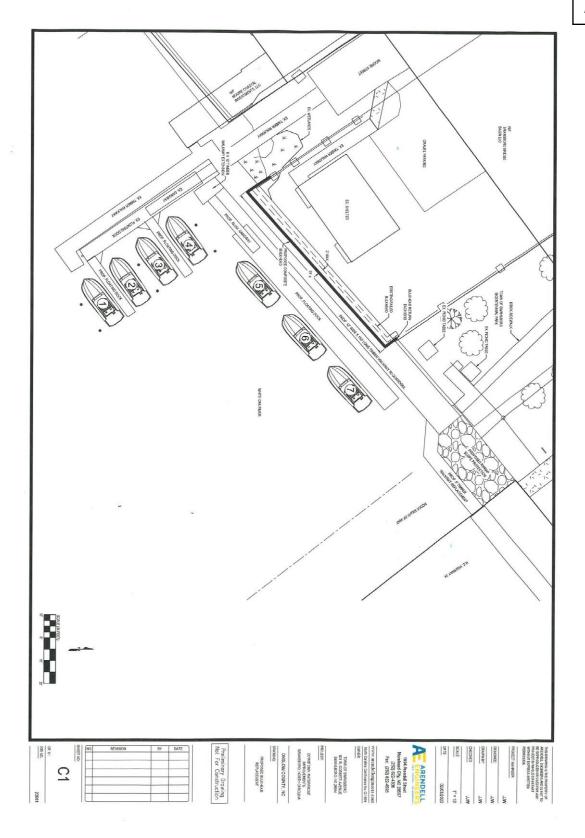

of the Town of Swansboro for a multi-phase continuous walking trail along the downtown waterfront. The docking facility will provide the public day docks for use by visitors arriving to the Swansboro downtown area by small boats. Once these visitors see what our charming, quaint town has to offer they will want to return and stay overnight and enjoy our highly attended festivals and events.

Lastly, these improvements to the downtown shoreline are consistent with policies contained in the Town of Swansboro Land Use Plan, Waterfront Access and Development Plan, Comprehensive Parks and Recreation Plan, Economic Development Plan and the report of the Downtown Renaissance Committee.

**Recommended Action:** Consider allocating funds to assist in the replacement of the deteriorating bulkhead.





11 pilings added to temporarily hold bulkhead



Low tide the morning of September 23, 2023. Tropical Storm Ophelia.

# SWANSBORO TOURISM DEVELOPMENT AUTHORITY 2024 MEETING SCHEDULE

THURSDAY, JANUARY 11, 2024 2:30PM

THURSDAY, APRIL 11, 2024 2:30PM

THURSDAY, JULY 11, 2024, 2:30PM

THURSDAY, OCTOBER 10, 2024 2:30PM