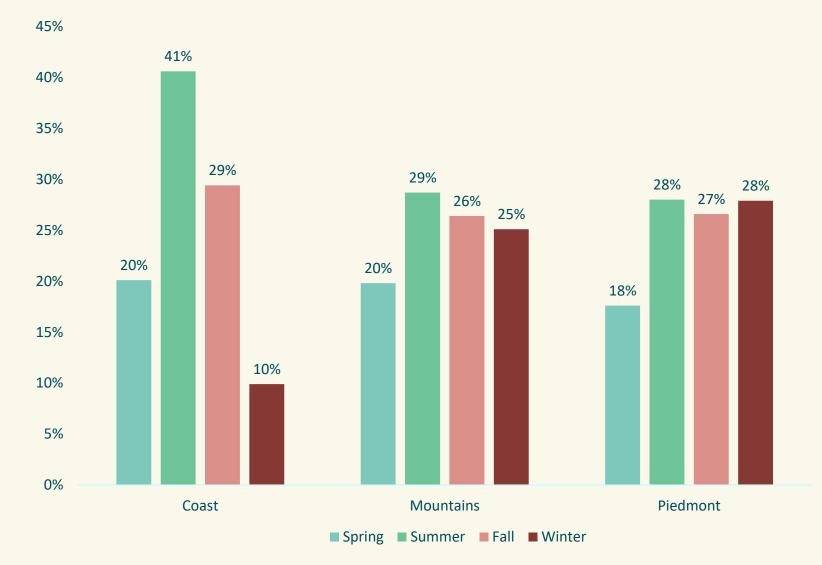

and Facebook.





### Advance Decision for Overnight Visit to North Carolina by Region

- Coastal Region visitors also made the decision to visit farther in advance than other regional visitors.
- Over one-third of coastal visitors decided to visit NC three months or more before the visit.



# State of Origin of Overnight Visitors to North Carolina — Coastal Region

- 45 percent of overnight visitors to the coast in 2022 were in-state residents.
- The next ten states
   represented almost 44
   percent of overnight
   visitors to the Coastal
   Region.



### Season of Visit

- The summer season was the most popular for overnight visitors to the coast, mountains and piedmont in 2022.
- The piedmont region saw a larger proportion of visitors during the summer, winter and fall last year.







# First Visit to North Carolina for Overnight Visitors



## Average Length of Stay for NC Overnight Visitors

- Coastal Region 4.1 nights
- Mountain Region 3.0 nights
- Piedmont Region 3.2 nights

Source: 2022 Visit North Carolina Regional Visitor Profile Report



### Top Activities Participated in by Overnight Regional Visitors in 2022

| Coastal Visitors                       |     |
|----------------------------------------|-----|
| Beach                                  | 71% |
| Visiting friends/relatives             | 35% |
| Shopping                               | 31% |
| Historic sites                         | 30% |
| Swimming                               | 22% |
| Fine dining                            | 18% |
| Fishing                                | 18% |
| State Par