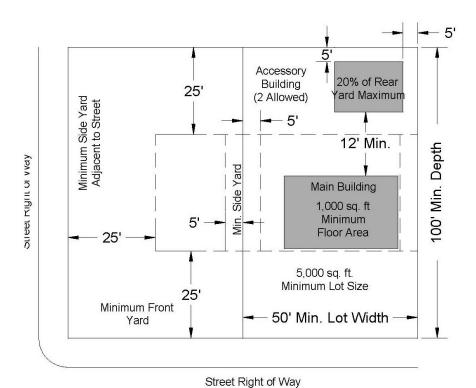

imum coverage as a percentage of lot area: 40%.
    - (b) Single family dwelling: 1,000 ft<sup>2</sup>.
  - (8) Accessory buildings:
    - (a) Maximum accessory buildings coverage of rear yard: 20%.
    - (b) Maximum number of accessory buildings: one.
    - (c) Minimum depth of side setback: five feet.
    - (d) Minimum depth of rear setback: five feet.
    - (e) Minimum depth from the edge of the main building: 12 feet.
  - (9) Maximum height of structures: 35 feet.
  - (10) Public, semi-public or public service buildings, hospitals, institutions or schools may not exceed a height of 60 feet. Churches, temples and mosques may not exceed 75 feet, if the building is set back from each yard line at least one foot for each two feet additional height above the height limit in this district.



- **5.6.E Parking Regulations.** A Single-Family, R-3 District lot shall provide a minimum of two vehicle parking spaces per dwelling unit, with a driveway connecting the parking spaces with a street or alley, and meet all the pertinent requirements contained in this ordinance, Section 11, Parking Regulations of this ordinance.
  - (B) Two-to-four family.
    - (1) Minimum lot area: 7,500 ft<sup>2</sup> for two dwelling units, plus 1,000 ft<sup>2</sup> for each additional dwelling unit.
    - (2) Minimum lot width and lot frontage: 75 feet.
    - (3) Minimum lot depth: 100 feet.
    - (4) Minimum depth of front setback: 25 feet.
    - (5) Minimum depth of rear setback: 25 feet.
    - (6) Minimum width of side setback:
      - (a) Internal lot: six feet.
      - (b) Corner lot: 25 feet fr