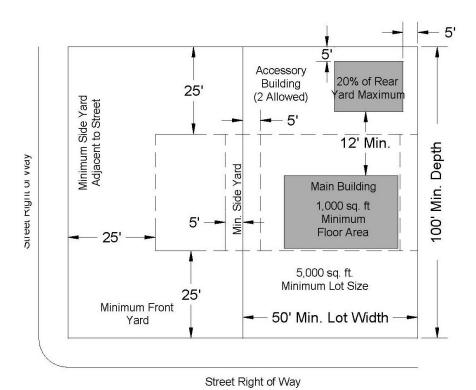

## 5.6.D Height, Area, Yard and Lot Coverage Requirements.

- (A) Single family dwelling.
  - (1) Minimum lot area: 5,000 ft<sup>2</sup>.
  - (2) Minimum lot width and lot frontage: 50 feet.
  - (3) Minimum lot depth: 100 feet.
  - (4) Minimum depth of front setback: 25 feet.
  - (5) Minimum depth of rear setback: 25 feet.
  - (6) Minimum width of side setback:
  - (a) Internal lot: five feet.
  - (b) Corner lot: 25 feet from intersecting side street.
    - (7) Building size:
  - (a) Maximum coverage as a percentage of lot area: 40%.
  - (b) Single family dwelling: 1,000 ft<sup>2</sup>.
    - (8) Accessory buildings:
  - (a) Maximum accessory buildings coverage of rear yard: 20%.
  - (b) Maximum number of accessory buildings: one.
  - (c) Minimum depth of side setback: five feet.
  - (d) Minimum depth of rear setback: five feet.

- (e) Minimum depth from the edge of the main building: 12 feet.
  - (9) Maximum height of structures: 35 feet.
  - (10) Public, semi-public or public service buildings, hospitals, institutions or schools may not exceed a height of 60 feet. Churches, temples and mosques may not exceed 75 feet, if the building is set back from each yard line at least one foot for each two feet additional height above the height limit in this district.