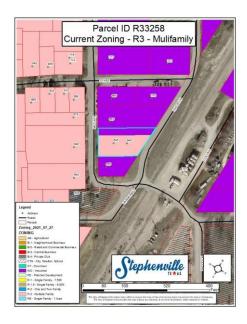

## **STAFF REPORT**

SUBJECT: Case No.: RZ2021-014

Applicant Joe Soto is requesting a rezone of the remaining portion of property located at 645 McCart, Parcel R33258, of Shapard & Collins, Block 10, Lot 7, of the City of Stephenville, Erath

County, Texas from (I) Industrial to (R-3) Multifamily.

**DEPARTMENT:** Development Services

**STAFF CONTACT:** Steve Killen

Recent submittals for the project led to the discovery that the replat removed an approximate 27 feet of the property known as 663 McCart and expanded the property known as 645 McCart. Consequently, 645 McCart now has a split zoning of Industrial and R-3, multifamily.

## **CURRENT ZONING:**