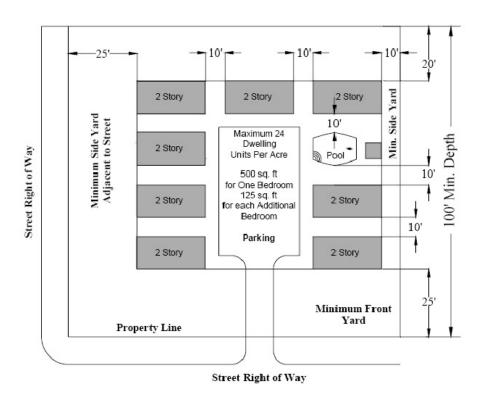

- (D) Multiple family dwellings.
  - (1) Minimum lot area: maximum density of 24 dwelling units per acre, which includes parking, access and all other area improvements.
  - (2) Minimum lot depth: 100 feet.
  - (3) Minimum depth of front setback: 25 feet.
  - (4) Minimum depth of rear setback: 20 feet.
  - (5) Minimum width of side setback:
  - (a) Internal lot: ten feet.
  - (b) Corner lot: 25 feet from intersecting side street.
    - (6) Building size: Minimum area of each dwelling unit: 500 ft<sup>2</sup> for one bedroom or less plus 125 ft<sup>2</sup> of floor area for each additional bedroom.
    - (7) Maximum height of structures: 35 feet.
    - (8) Public, semi-public or public service buildings, hospitals, institutions or schools may not exceed a height of 60 feet. Churches, temples and mosques may not exceed 75 feet, if the building is set back from each yard line at least one foot for each two feet additional height above the height limit in this district.