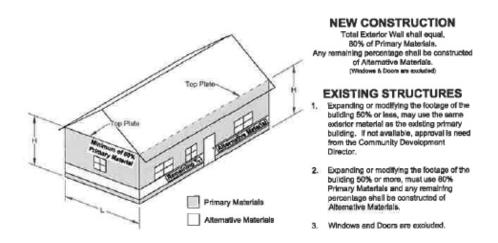

#### 5.6.FType of Construction.

- (1) The exterior walls of all new dwellings to the top plate, shall be constructed of at least 80% of the total exterior walls of primary materials, excluding doors, windows, and porches. See Section 10.E(1): Exterior Building Material Standard—Primary Materials.
- (2) Any remaining exterior walls of all new dwellings shall construct the remaining exterior walls of alternative materials. See Section 10.E(2): Exterior Building Material Standard—Alternative Materials.
- (3) Existing dwellings expanding the total square footage of the building 50% or less, or modifying the exterior walls, may use the same exterior construction material as the existing primary building. If the material is not available, similar material may be used if approved by the Community Development Director.
- (4) Existing dwellings expanding the total square footage of the building more than 50%, or proposing to use a material inconsistent with the primary structure for any expansion, must meet the 80% minimum primary materials, Section 10.E: Exterior Building Material Standard, for the total exterior walls of the structure.