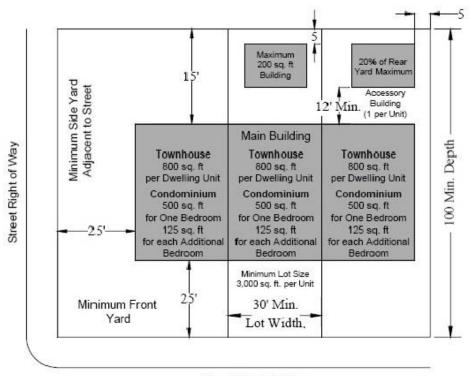

- (C) Townhouse/Condominium.
  - (1) Minimum lot area: 3,000 ft<sup>2</sup> per unit.
  - (2) Minimum average lot width and lot frontage: 30 feet.
  - (3) Minimum lot depth: 100 feet.
  - (4) Minimum depth of front setback: 25 feet.
  - (5) Minimum depth of rear setback: 15 feet.

- (6) Minimum width of side setback:
- (a) Internal lot: five feet.
- (b) Corner lot: 25 feet from intersecting side street.
  - (7) Building size:
- (a) Maximum building coverage as a percentage of lot area: 40%
- (b) Minimum area of each Townhouse dwelling unit: 800 ft<sup>2</sup>.
- (c) Minimum area of each Condominium of each dwelling unit: 500 ft<sup>2</sup> for one bedroom or less, plus 125 ft<sup>2</sup> of floor area for each additional bedroom.
  - (8) Accessory buildings:
- (a) Maximum accessory building coverage of rear yard: 20%.
- (b) Maximum area of each accessory building: 200 ft<sup>2</sup>.
- (c) Maximum number of accessory buildings: one per unit.
- (d) Minimum depth of side setback: five feet.
- (e) Minimum depth of rear setback: five feet.
- (f) Minimum depth from the edge of the main building: 12 feet.
  - (9) Maximum height of structures: 35 feet.
  - (10) Public, semi-public or public service buildings, hospitals, institutions or schools may not exceed a height of 60 feet. Churches, temples and mosques may not exceed 75 feet, if the building is set back from each yard line at least one foot for each two feet additional height above the height limit in this district.