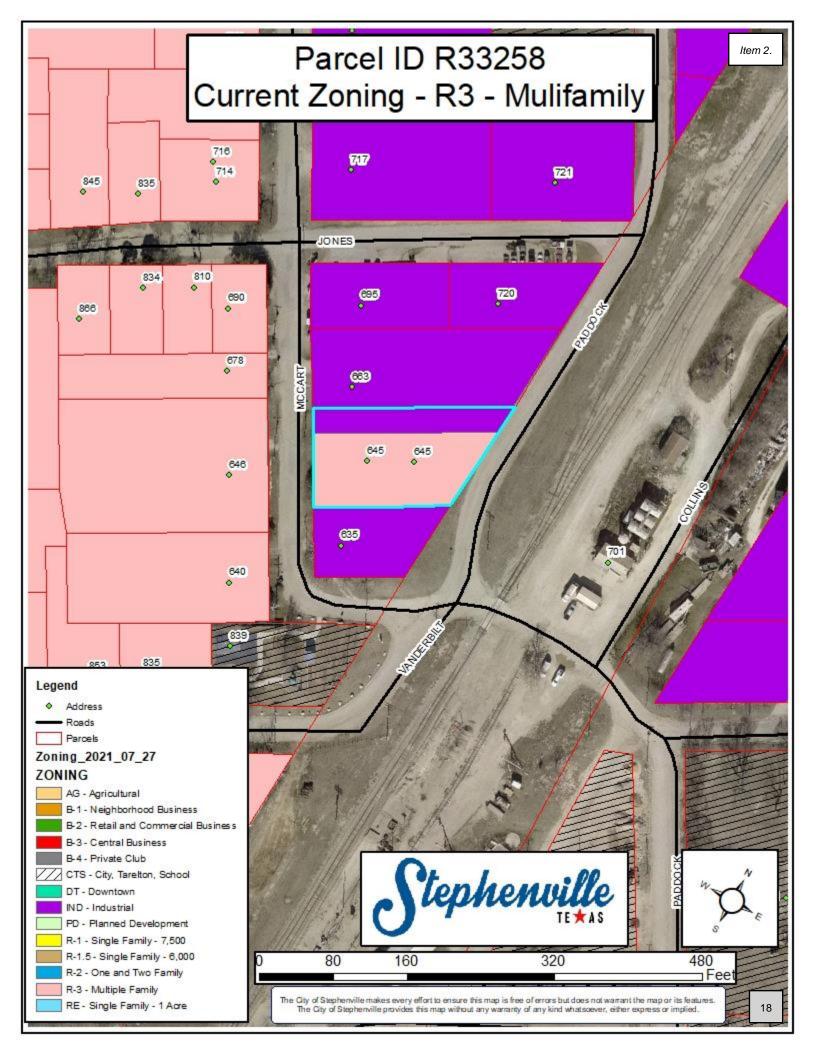

#### **PUBLIC HEARING**

2. Case No.: RZ2021-014

Applicant Joe Soto is requesting a rezone of the remaining portion of property located at 645 McCart, Parcel R33258, of Shapard & Collins, Block 10, Lot 7, of the City of Stephenville, Erath County, Texas from (I) Industrial to (R-3) Multifamily.

Recent submittals for the project led to the discovery that the replat removed an approximate 27 feet of the property known as 663 McCart and expanded the property known as 645 McCart. Consequently, 645 McCart now has a split zoning of Industrial and R-3, multifamily.

## **CURRENT ZONING:**