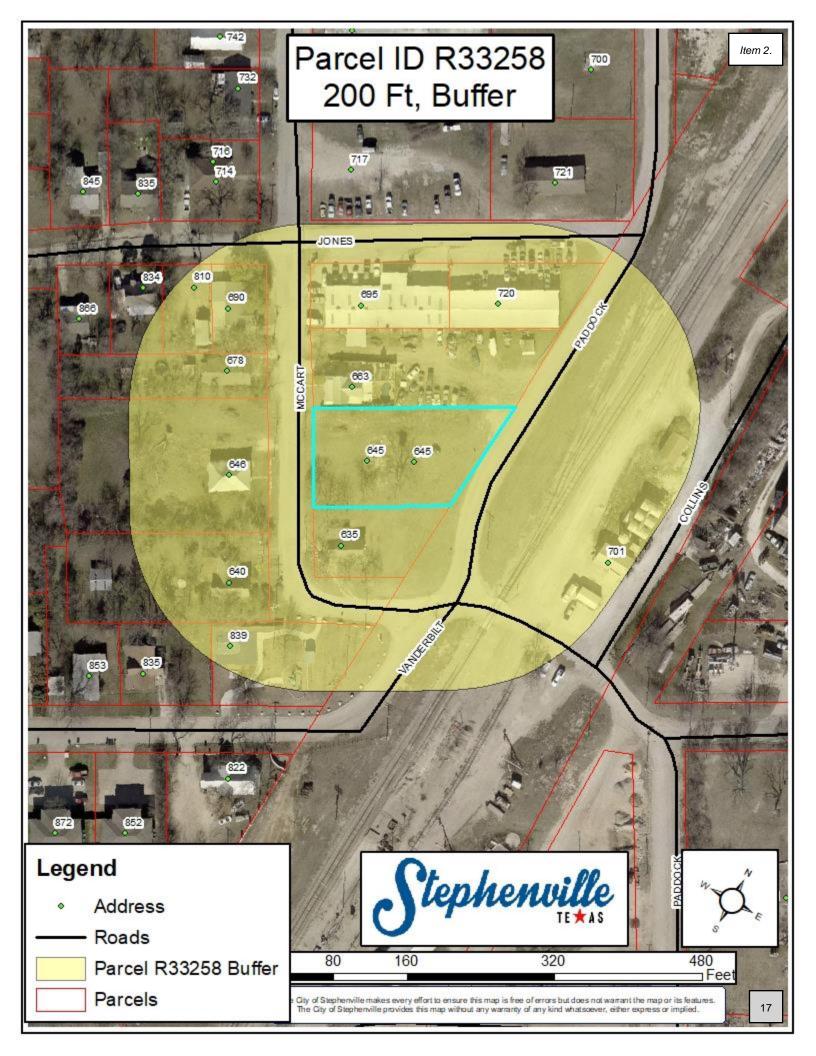

#### **PUBLIC HEARING**

2. Case No.: RZ2021-014

Applicant Joe Soto is requesting a rezone of the remaining portion of property located at 645 McCart, Parcel R33258, of Shapard & Collins, Block 10, Lot 7, of the City of Stephenville, Erath County, Texas from (I) Industrial to (R-3) Multifamily.

## **BACKGROUND:**

The intended project for the requested zoning is for a multifamily development.

The applicant previously submitted a rezone application in 2017 which was subsequently approved by the Commission and City Council in the fall of 2017. In 2020, the applicant submitted an application for replat which was also approved by the Commission and City Council in May, 2020.

Recent submittals for the project led to the discovery that the replat removed an approximate 27 feet of the property known as 663 McCart and expanded the property known as 645 McCart. Consequently, 645 McCart now has a split zoning of Industrial and R-3, multifamily.