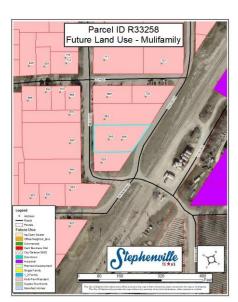

## **RECOMMENDATION:**

The Comprehensive Plan for future land use designates this property to be multifamily. Staff supports the rezone request.

## **FUTURE LAND USE:**