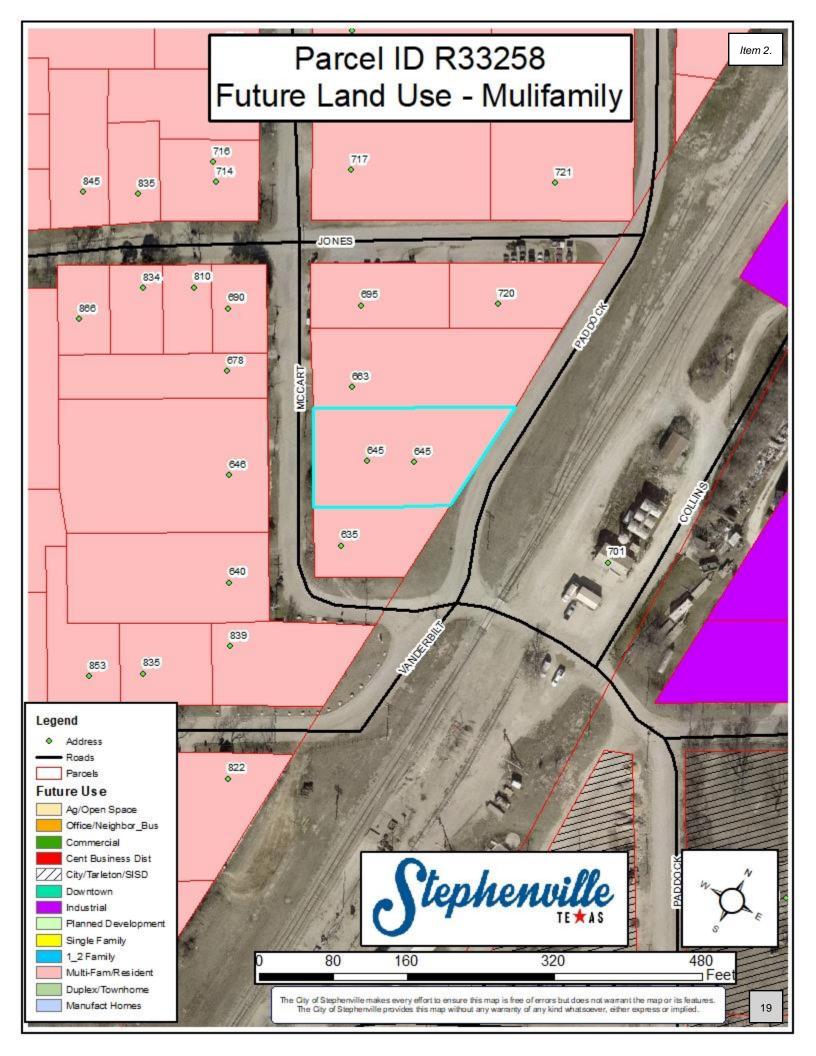

## **RECOMMENDATION:**

The Comprehensive Plan for future land use designates this property to be multifamily. Staff supports the rezone request.

## **FUTURE LAND USE:**