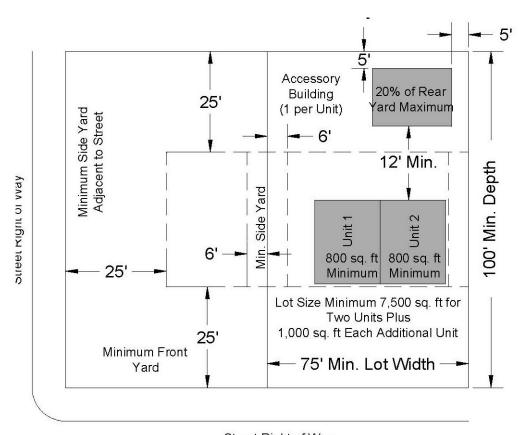

- **5.6.E Parking Regulations.** A Single-Family, R-3 District lot shall provide a minimum of two vehicle parking spaces per dwelling unit, with a driveway connecting the parking spaces with a street or alley, and meet all the pertinent requirements contained in this ordinance, Section 11, Parking Regulations of this ordinance.
  - (B) Two-to-four family.
    - (1) Minimum lot area: 7,500 ft<sup>2</sup> for two dwelling units, plus 1,000 ft<sup>2</sup> for each additional dwelling unit.
    - (2) Minimum lot width and lot frontage: 75 feet.
    - (3) Minimum lot depth: 100 feet.
    - (4) Minimum depth of front setback: 25 feet.
    - (5) Minimum depth of rear setback: 25 feet.
    - (6) Minimum width of side setback:
    - (a) Internal lot: six feet.
    - (b) Corner lot: 25 feet from intersecting side street.
      - (7) Building size:
    - (a) Maximum coverage as a percentage of lot area: 40%.
    - (b) Minimum area of each dwelling unit: 800 ft<sup>2</sup>.

- (8) Accessory buildings:
- (a) Maximum accessory building coverage of rear yard: 20%.
- (b) Maximum area of each accessory building: 200 ft<sup>2</sup>.
- (c) Maximum number of accessory buildings: one per unit.
- (d) Minimum depth of side setback: five feet.
- (e) Minimum depth of rear setback: five feet.
- (f) Minimum depth from the edge of the main building: 12 feet.
  - (9) Maximum height of structures: 35 feet.
  - (10) Public, semi-public or public service buildings, hospitals, institutions or schools may not exceed a height of 60 feet. Churches, temples and mosques may not exceed 75 feet, if the building is set back from each yard line at least one foot for each two feet additional height above the height limit in this district.