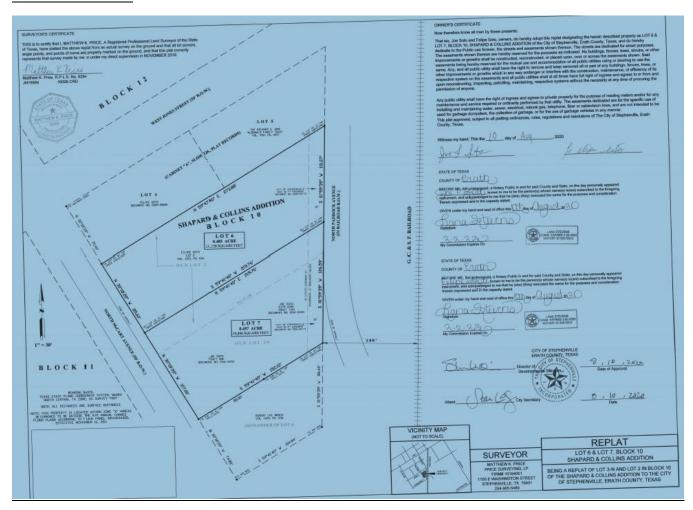

## **BACKGROUND:**

The intended project for the requested zoning is for a multifamily development.

The applicant previously submitted a rezone application in 2017 which was subsequently approved by the Commission and City Council in the fall of 2017. In 2020, the applicant submitted an application for replat which was also approved by the Commission and City Council in May, 2020.

Recent submittals for the project led to the discovery that the replat removed an approximate 27 feet of the property known as 663 McCart and expanded the property known as 645 McCart. Consequently, 645 McCart now has a split zoning of Industrial and R-3, multifamily.

#### **APPROVED REPLAT:**