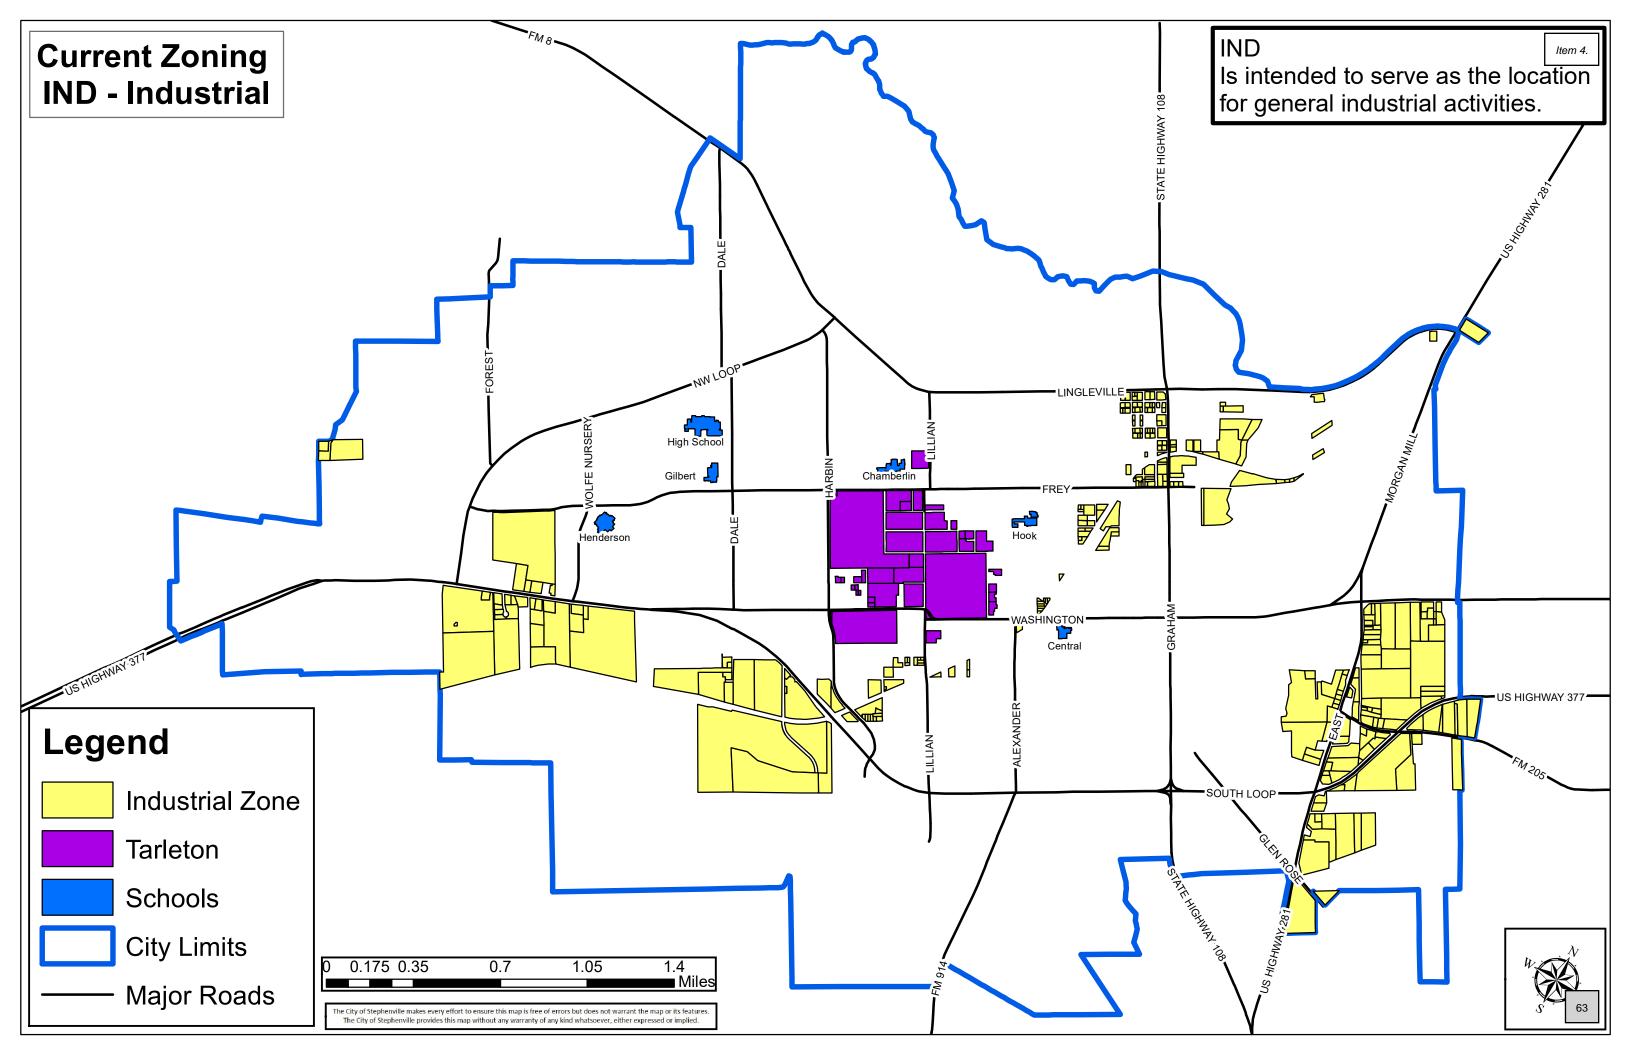

### **DEVELOPMENT SERVICES COMMITTEE**

4. Discussion of Permitted Uses in the Zoning Code

Note: The Stephenville City Council may convene into Executive Session on any matter related to any of the above agenda items for a purpose, such closed session allowed under Chapter 551, Texas Government Code.