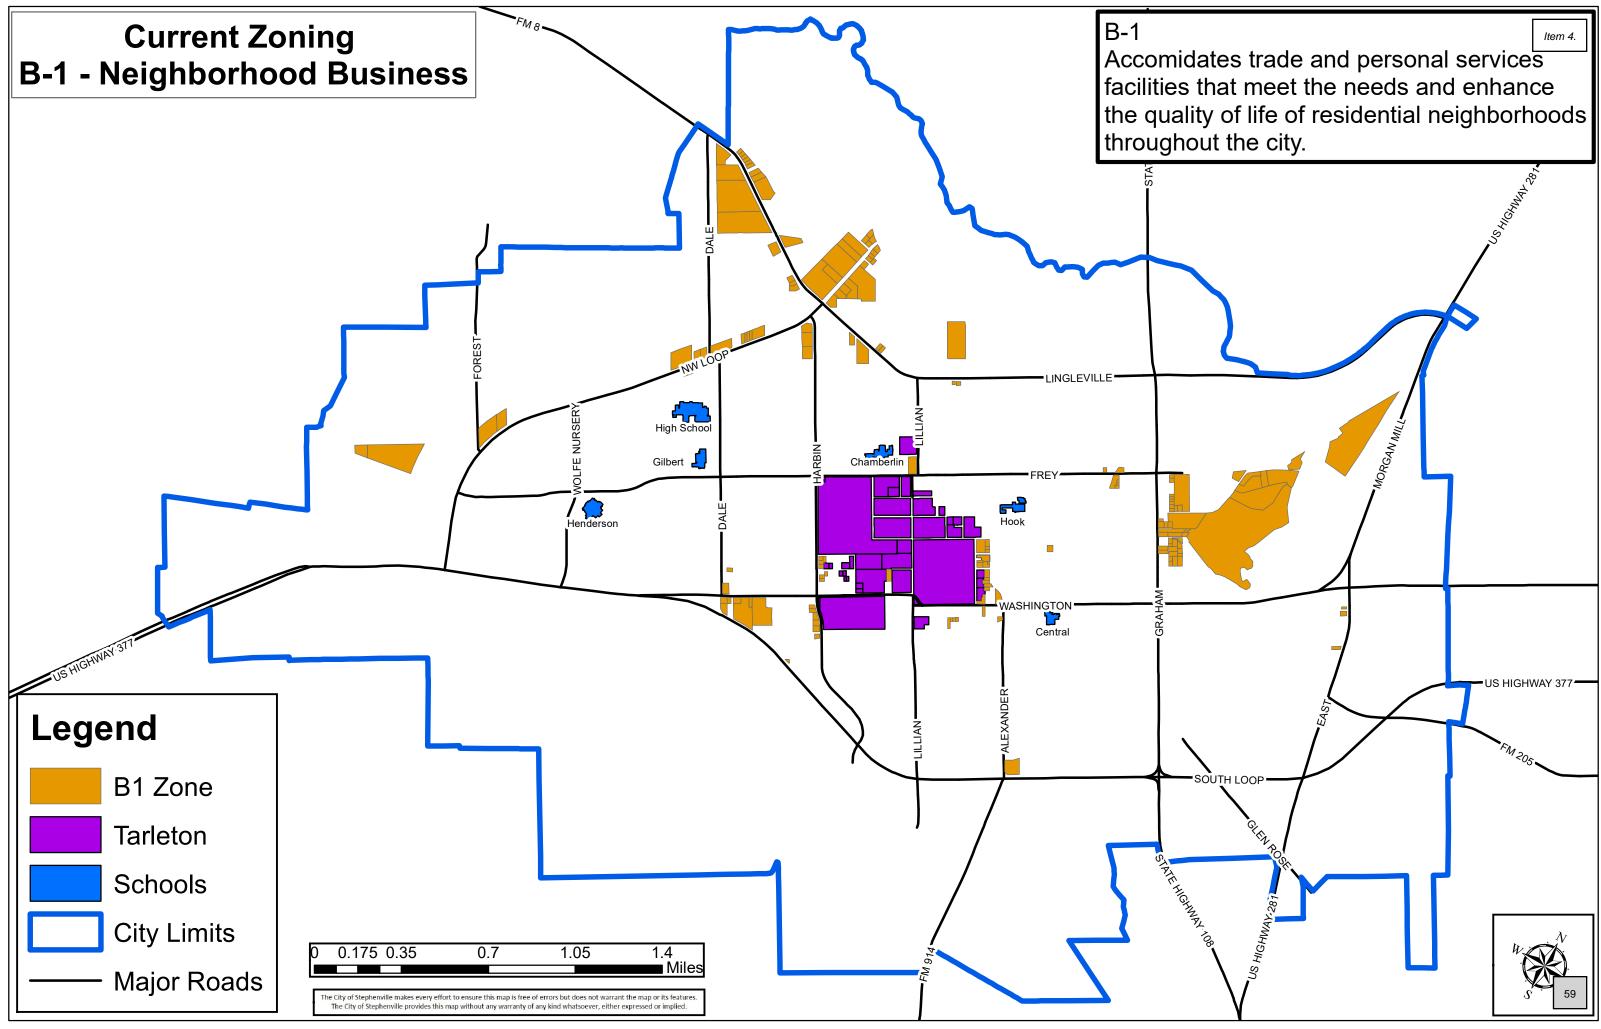

### **DEVELOPMENT SERVICES COMMITTEE**

4. Discussion of Permitted Uses in the Zoning Code

Note: The Stephenville City Council may convene into Executive Session on any matter related to any of the above agenda items for a purpose, such closed session allowed under Chapter 551, Texas Government Code.