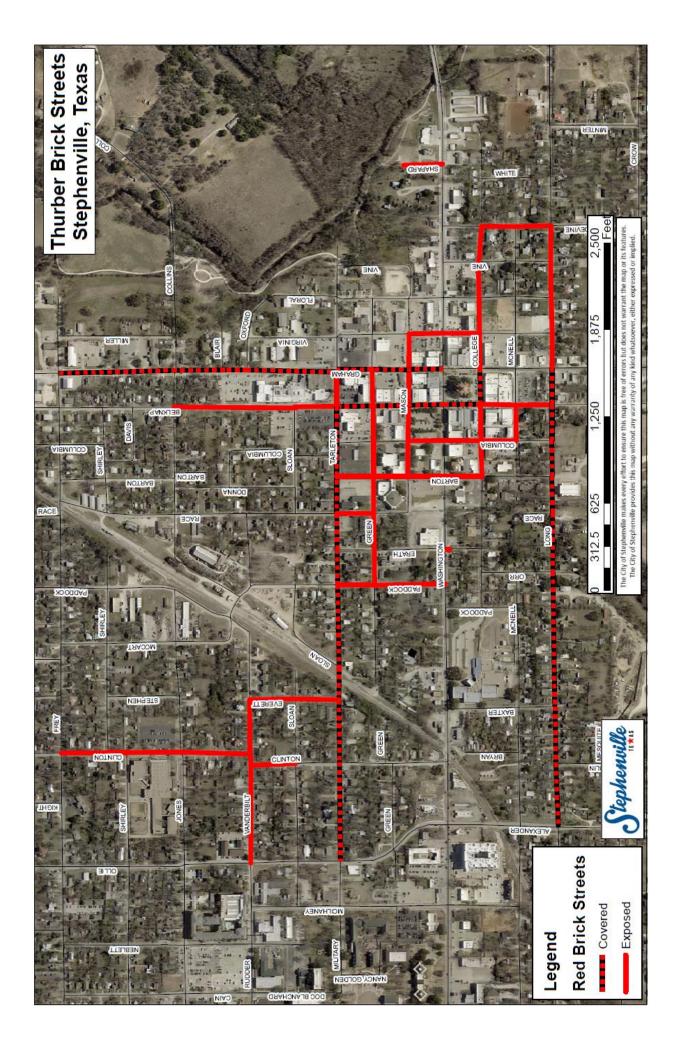

A copy of the meeting minutes is attached to this report.

Also attached is a copy of Resolution 2019-R-04 designating a Brick Street District with an accompanying map. Additionally, a lager map is attached identifying locations of existing brick streets as well as those brick streets that have been previously covered.

### **ATTACHMENTS:**

<u>Special City Council Meeting 2021\_03-08 – Minutes</u> <u>Resolution No. 2019-R-04 – A Resolution of the City of Stephenville, Texas designating a "Brick Street District"</u> <u>Brick Streets Map</u>