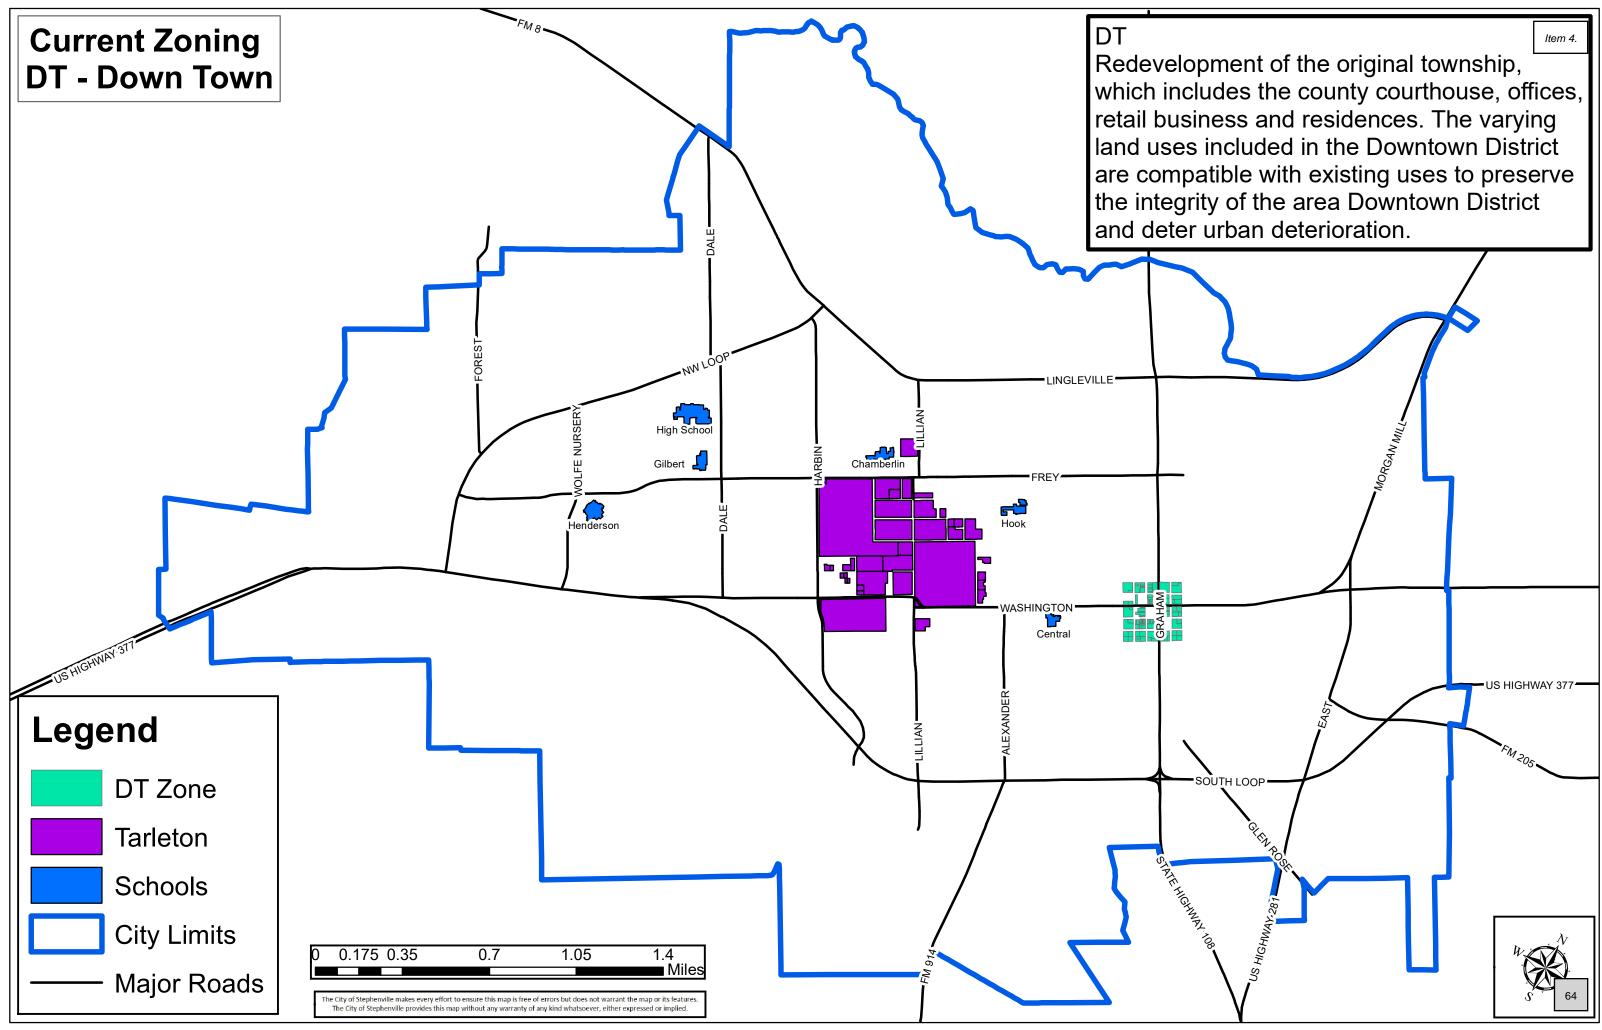

### **DEVELOPMENT SERVICES COMMITTEE**

4. Discussion of Permitted Uses in the Zoning Code

Note: The Stephenville City Council may convene into Executive Session on any matter related to any of the above agenda items for a purpose, such closed session allowed under Chapter 551, Texas Government Code.