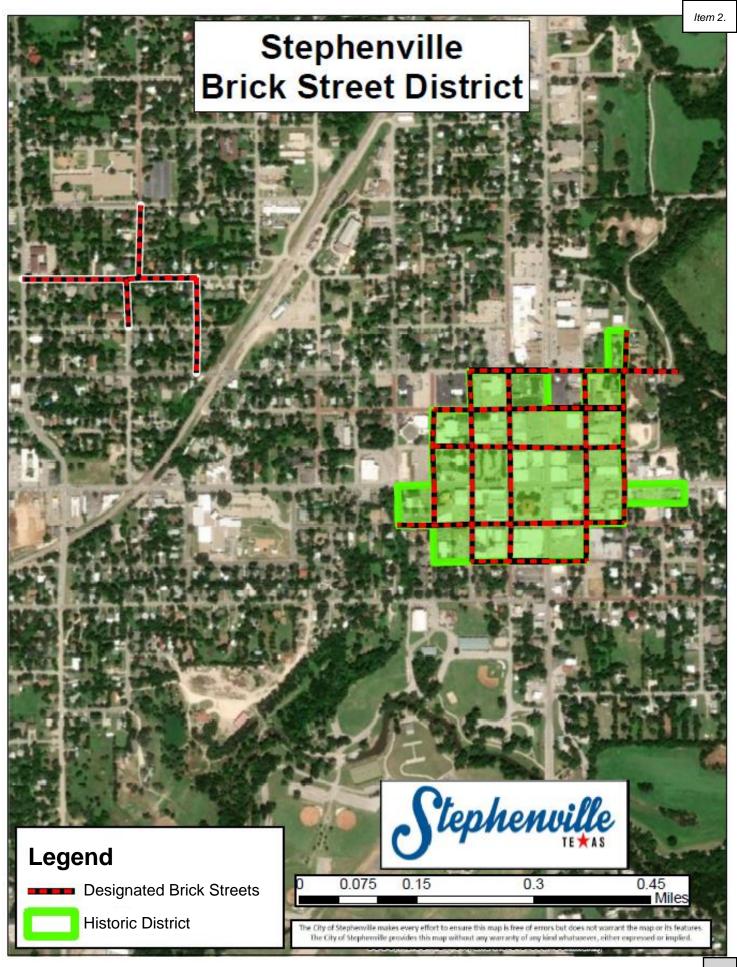

### BACKGROUND:

On Monday, March 8, 2021, a Special City Council Meeting was held to consider FY2020-2021 Street Improvement Priorities. Paving the streets around the courthouse in Thurber brick was discussed. A unanimous vote was made to place brick pavement on the 100 block of Graham Avenue on the east side of the courthouse.

A copy of the meeting minutes is attached to this report.

Also attached is a copy of Resolution 2019-R-04 designating a Brick Street District with an accompanying map. Additionally, a lager map is attached identifying locations of existing brick streets as well as those brick streets that have been previously covered.

### **ATTACHMENTS:**

<u>Special City Council Meeting 2021\_03-08 – Minutes</u> <u>Resolution No. 2019-R-04 – A Resolution of the City of Stephenville, Texas designating a "Brick Street District"</u> <u>Brick Streets Map</u>

### A RESOLUTION OF THE CITY OF STEPHENVILLE, TEXAS DESIGNATING A "BRICK STREET DISTRICT"

WHEREAS, the City of Stephenville is proud of the local history and wishes to preserve it where possible; and

WHEREAS, Stephenville has received a Downton Historic District designation from the National Register; and

WHEREAS, many downtown city streets are paved in historic Thurber Brick, which produced over 80,000 bricks per day at the height of its operation, with bricks being used in cities such as Austin and Fort Worth, and the production of which was ceased in 1931; and

WHEREAS, the city wishes to implement a plan to preserve these streets for future generations.

NOW, THEREFORE, BE IT RESOLVED by the City Council of the City of Stephenville as follows:

#### Section 1.

The City Council of the City of Stephenville designates a "Brick Street District" that will be as follows:

Vanderbilt Street from Ollie Street to Everett Street Clinton Street from Jones Street to Sloan Street Everett Street from Vanderbilt Street to Tarleton Street McNeill Street from Columbia Street to Virginia Street College Street from Race Street to Floral Street Mason Street from Barton Street to Floral Street Green Street from Barton Street to Floral Street Tarleton Street from Columbia Street to Vine Street Barton Street from College Street to Green Street Columbia Street from McNeill Street to Tarleton Street Belknap Street from McNeill Street to Tarleton Street Virginia Street from McNeill Street to Tarleton Street Floral Street from College Street to Sloan Street

These streets will remain as brick streets.

### Section 2.

Any brick streets not named above will be repaired or replaced with a surface other than brick. Bricks that can be salvaged from these streets will be stored and used to preserve the above-named streets when needed.