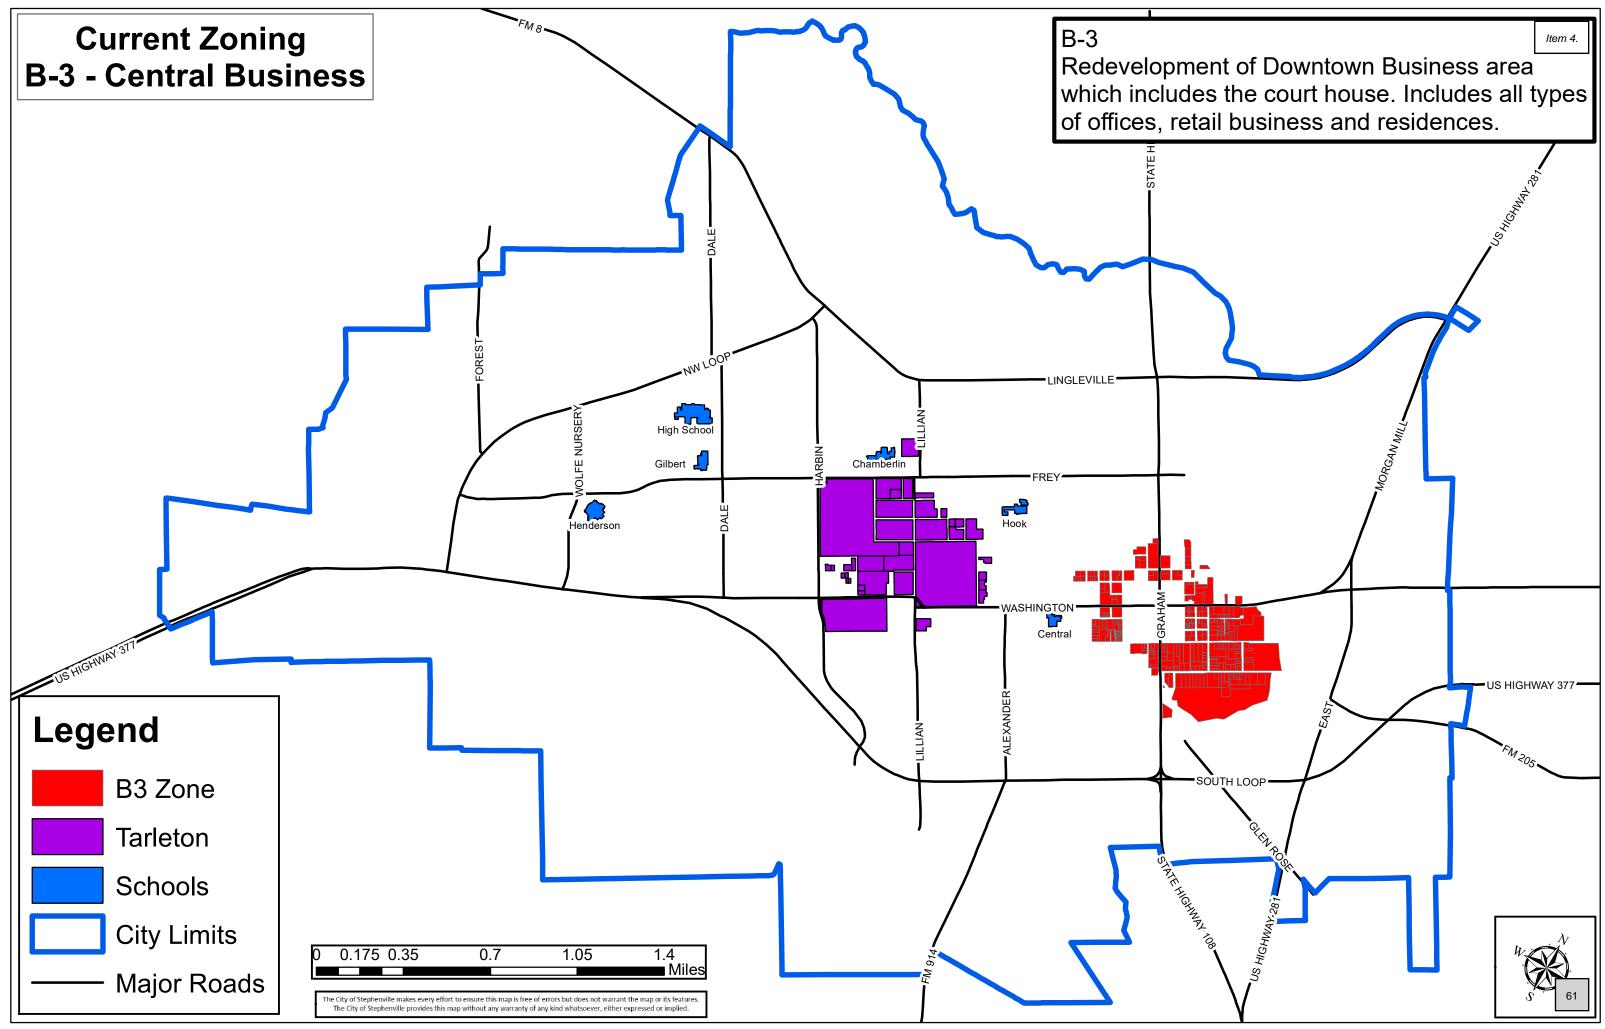

### **DEVELOPMENT SERVICES COMMITTEE**

4. Discussion of Permitted Uses in the Zoning Code

Note: The Stephenville City Council may convene into Executive Session on any matter related to any of the above agenda items for a purpose, such closed session allowed under Chapter 551, Texas Government Code.