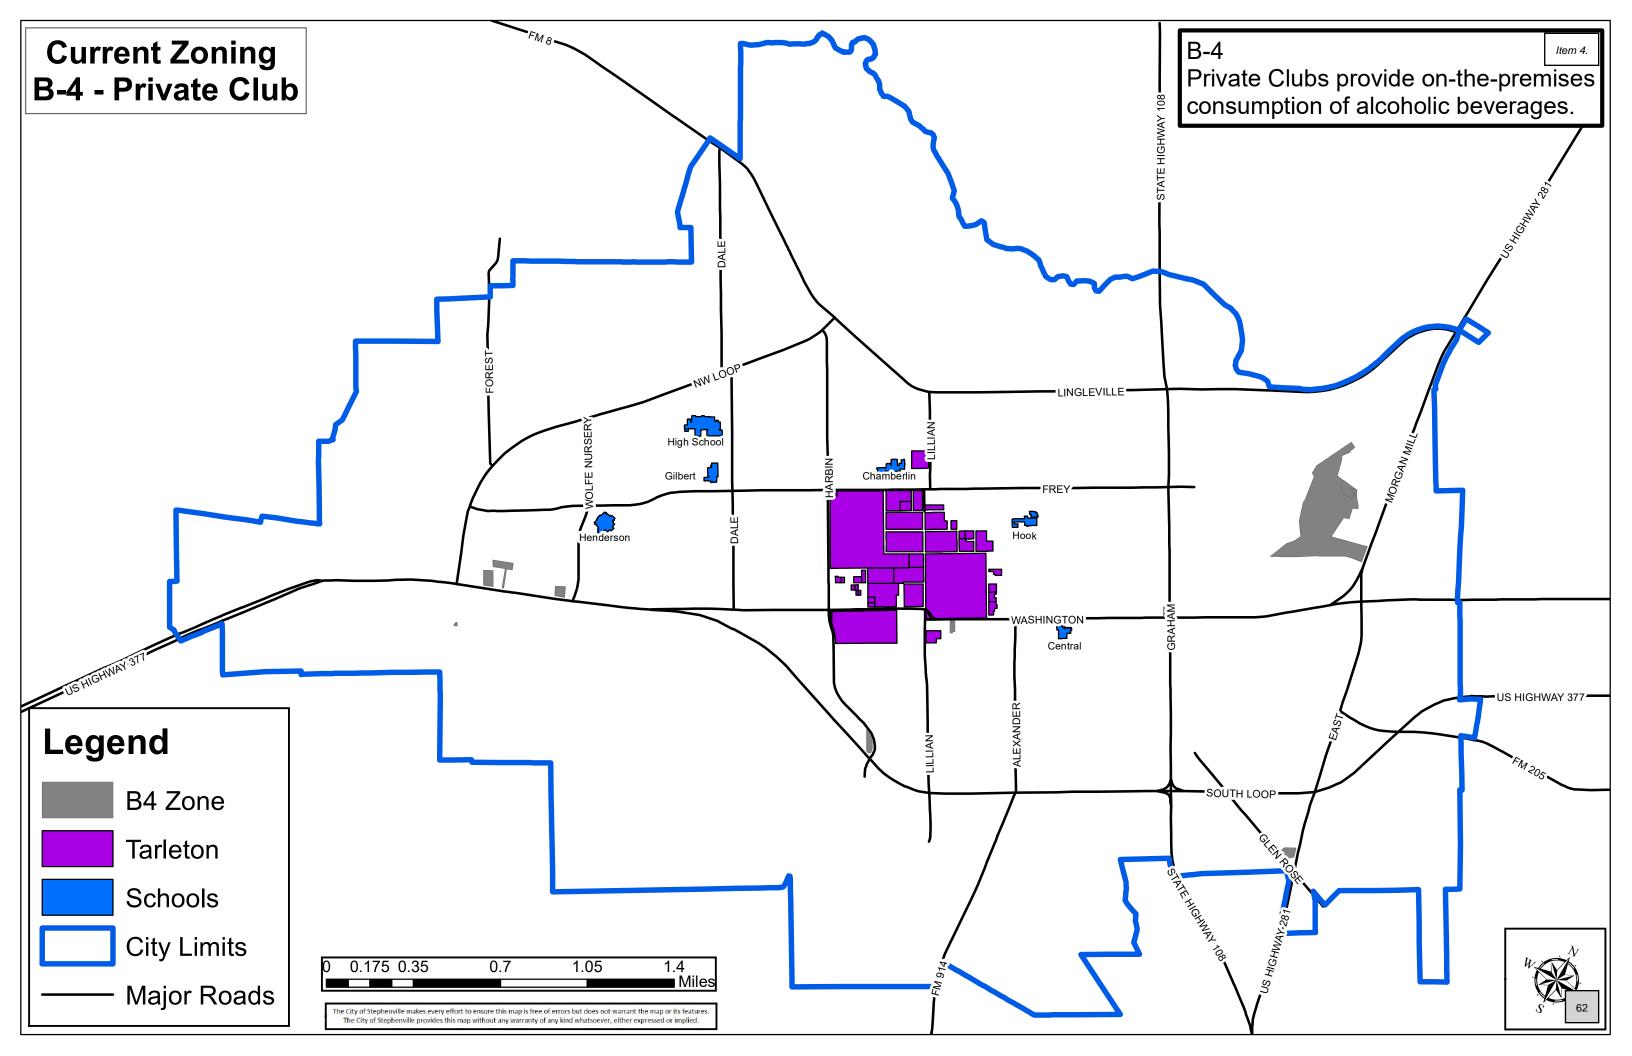

### **DEVELOPMENT SERVICES COMMITTEE**

4. Discussion of Permitted Uses in the Zoning Code

Note: The Stephenville City Council may convene into Executive Session on any matter related to any of the above agenda items for a purpose, such closed session allowed under Chapter 551, Texas Government Code.