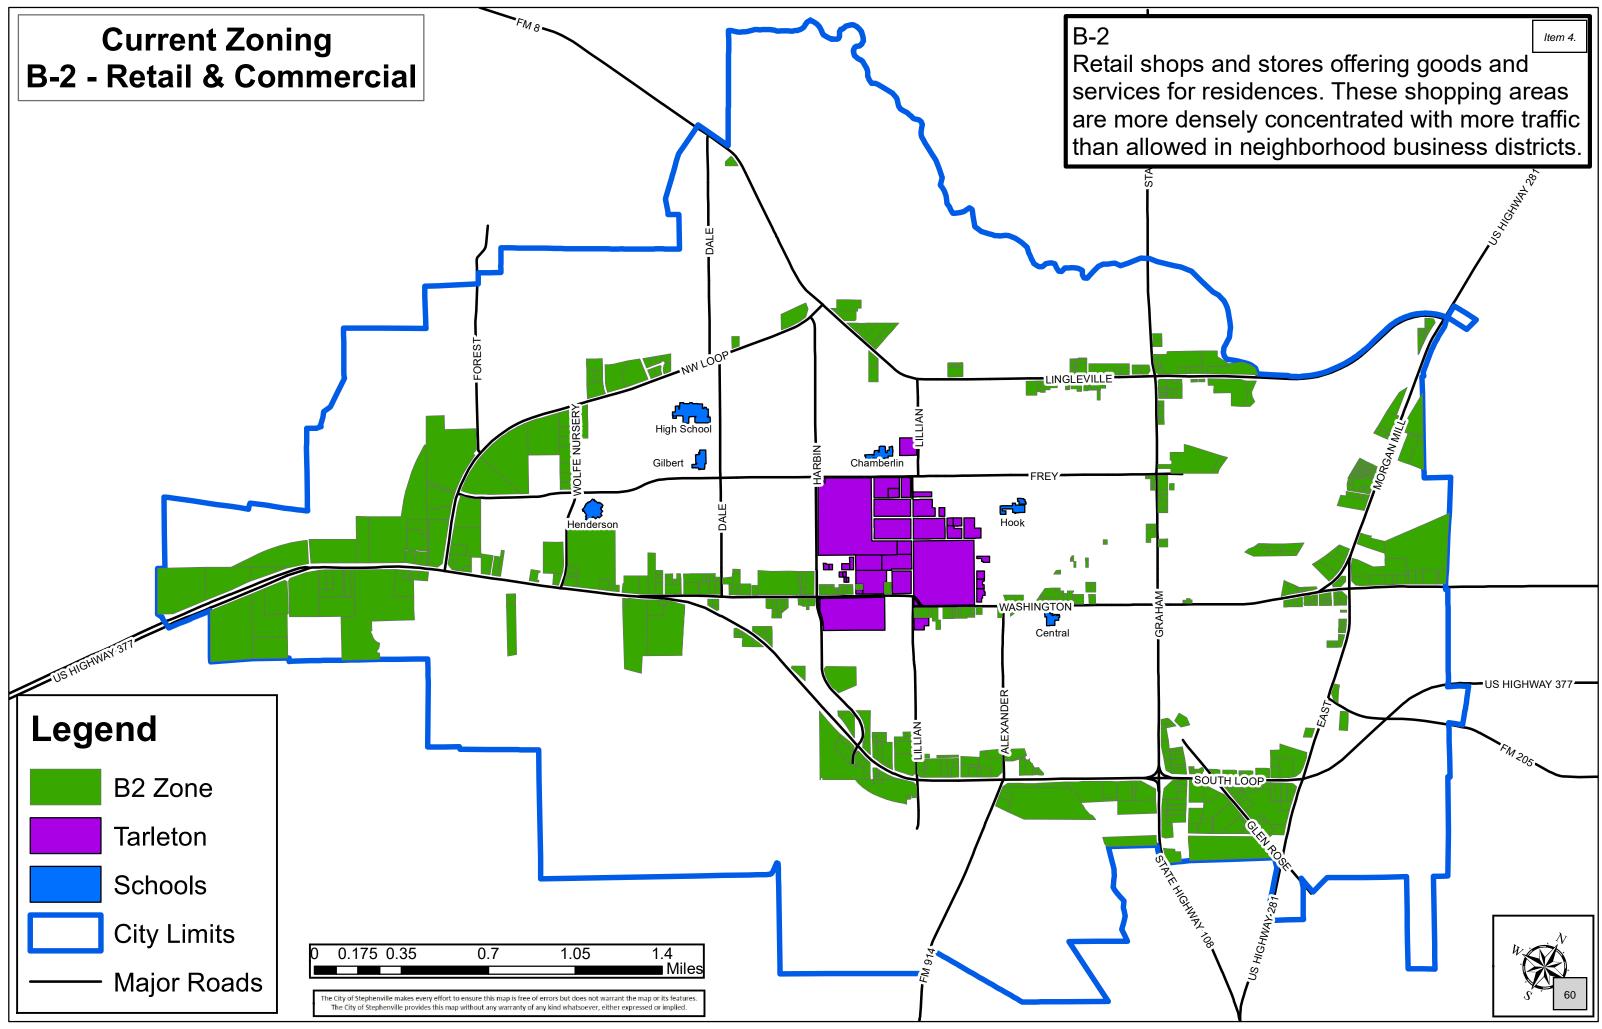

### **DEVELOPMENT SERVICES COMMITTEE**

4. Discussion of Permitted Uses in the Zoning Code

Note: The Stephenville City Council may convene into Executive Session on any matter related to any of the above agenda items for a purpose, such closed session allowed under Chapter 551, Texas Government Code.