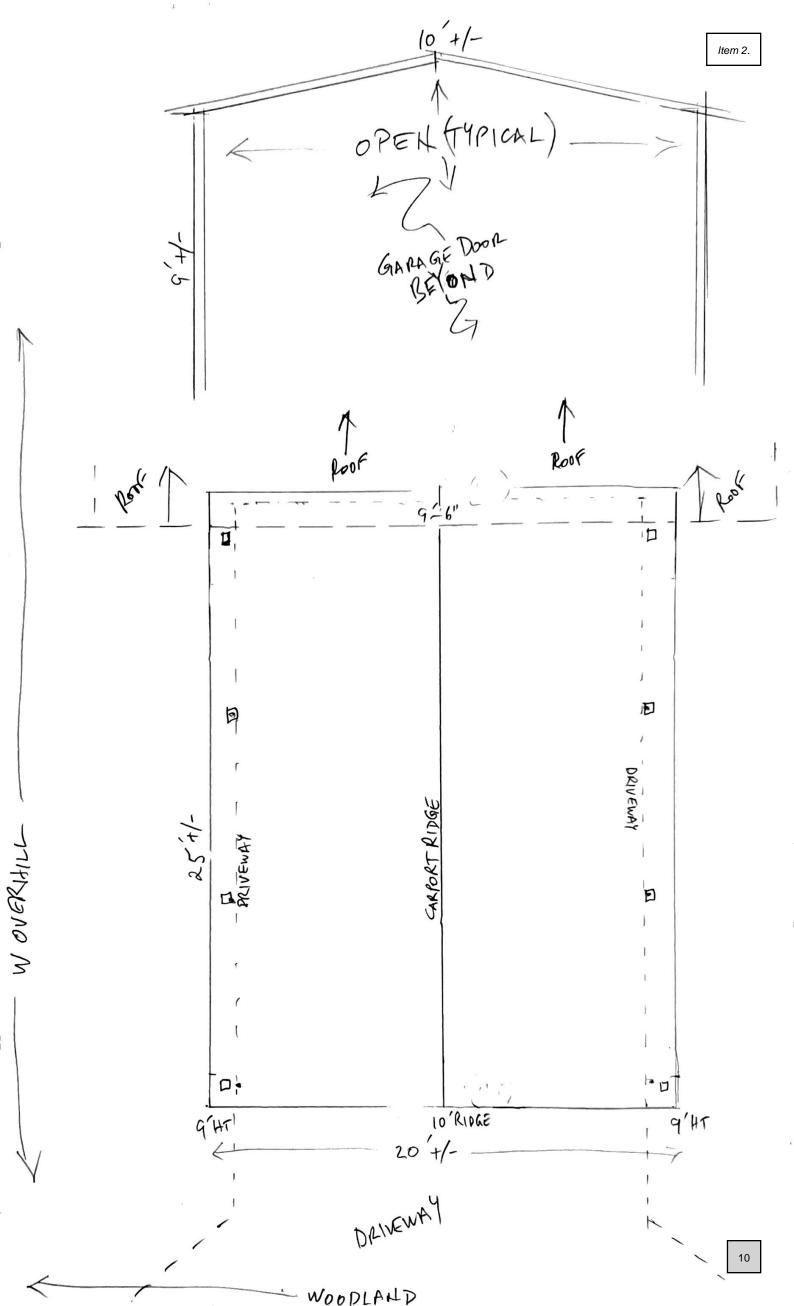

Item 2.

Steve,

As requested, please see attached revised sketch showing distance from face of curb to end of carport dimension (pink line). Also, (as you can see per green line) the carport actually extends past and into the roof-space of the house although I was going to span directly above the roof. If that needs to be attached in some specific way, please let me know...

Thanks,

Robert McGowan