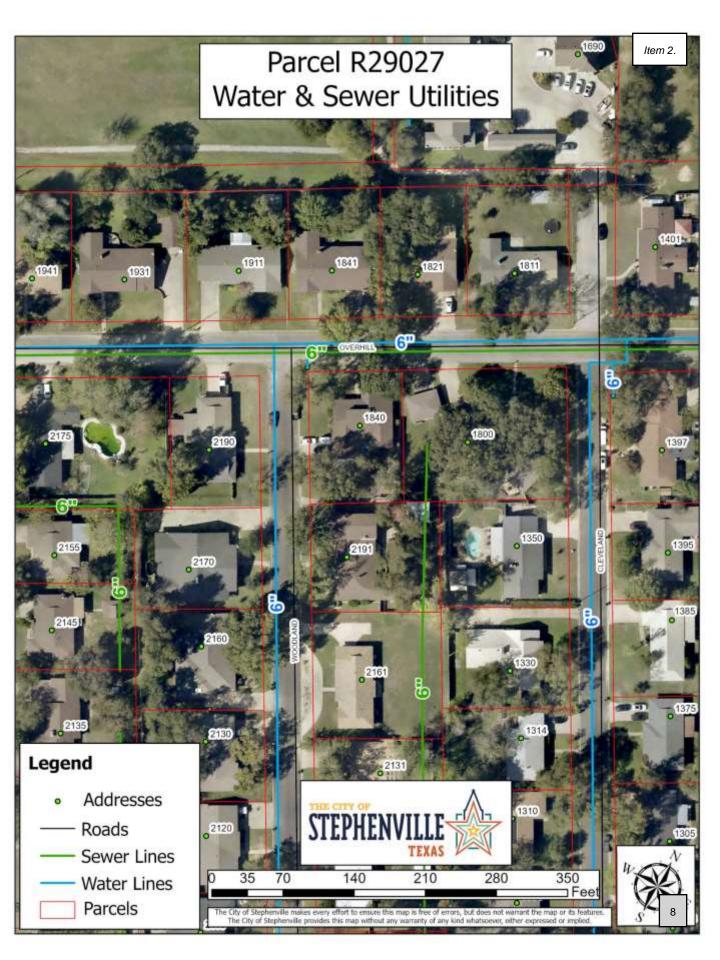

#### 2. Case No.: V2024-023

Applicant Robert McGowan is Requesting a Hearing Pursuant to Section 154.21.3.C – *Variance for the Construction of a Carport* for Property Located at 1840 Overhill Dr., Parcel R29027, Being BLOCK F; LOT 8 of the Chamberlin Addition, City of Stephenville, Erath County, Texas

#### **BACKGROUND:**

Mr. McGowan is requesting a variance for the construction of a carport. If approved, the side setback will be reduced to 0' feet based on GIS imagery and the provided site plan. If approved, staff recommends the Board grant conditional approval, with the condition being that the carport not extend into the City ROW. An image of the GIS map is below. Exact dimensions will require a survey.