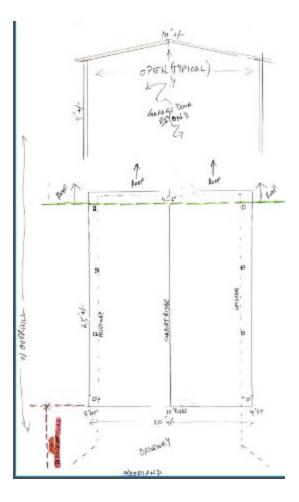

Item 2.

Steve,

As requested, please see attached revised sketch showing distance from face of curb to end of carport dimension (pink line). Also, (as you can see per green line) the carport actually extends past and into the roof-space of the house although I was going to span directly above the roof. If that needs to be attached in some specific way, please let me know...

Thanks,

Robert McGowan