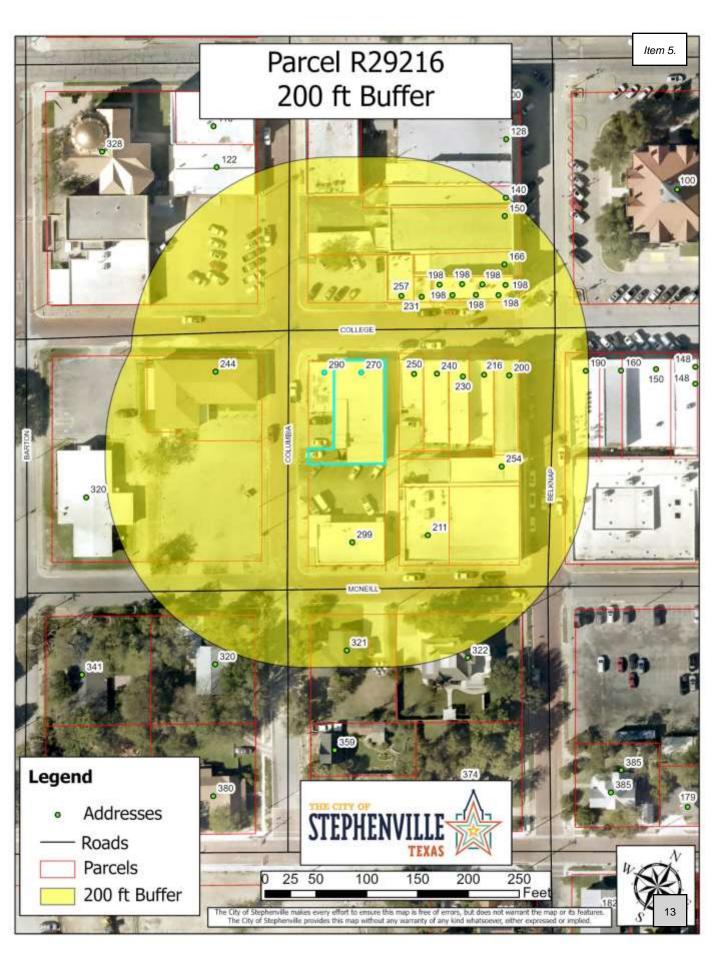

#### 5. Case No.: V2024-024

Applicant Court Cole, Representing Pendleton Enterprises, LLC., is Requesting a Variance from Section Sec.154.12-37 – Variance from Sign Regulations for Property Located at 270 W College, Parcel R29216, Being BLOCK 8; LOT F2H of the City Addition of the City of Stephenville, Erath County, Texas

#### 6. PUBLIC HEARING

Case No.: V2024-024

 Consider Approval of Variance from Section Sec.154.12-37 – Variance from Sign Regulations for Property Located at 270 W College, Parcel R29216, Being BLOCK 8; LOT F2H of the City Addition of the City of Stephenville, Erath County, Texas

#### BACKGROUND:

The requested variance from the sign ordinance is to place an additional sign on the property at the Southeastern Corner of the building adjacent to the City alley. The sign will protrude into the City Right-of-Way, extending 40" from the building. The height at the bottom of the sign will be 14'. Per the sign company, Waste Connections has indicated this will allow clearance for safe passage.

# Parcel ID R29216 200 Ft Buffer

Item 5.