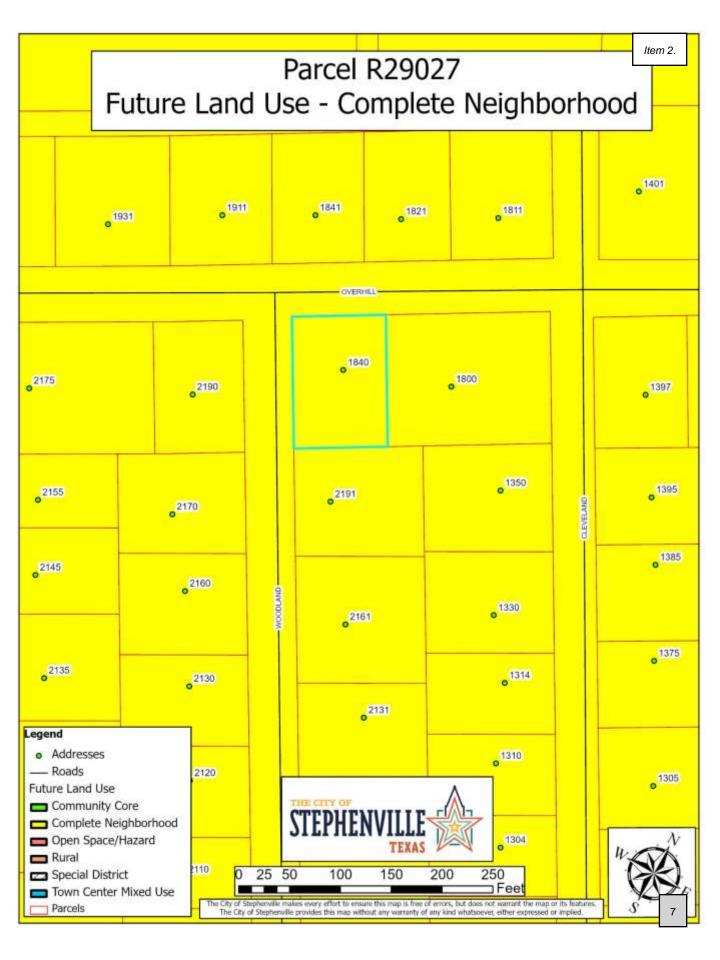

#### 2. Case No.: V2024-023

Applicant Robert McGowan is Requesting a Hearing Pursuant to Section 154.21.3.C – *Variance for the Construction of a Carport* for Property Located at 1840 Overhill Dr., Parcel R29027, Being BLOCK F; LOT 8 of the Chamberlin Addition, City of Stephenville, Erath County, Texas

#### **BACKGROUND:**

Mr. McGowan is requesting a variance for the construction of a carport. If approved, the side setback will be reduced to 0' feet based on GIS imagery and the provided site plan. If approved, staff recommends the Board grant conditional approval, with the condition being that the carport not extend into the City ROW. An image of the GIS map is below. Exact dimensions will require a survey.