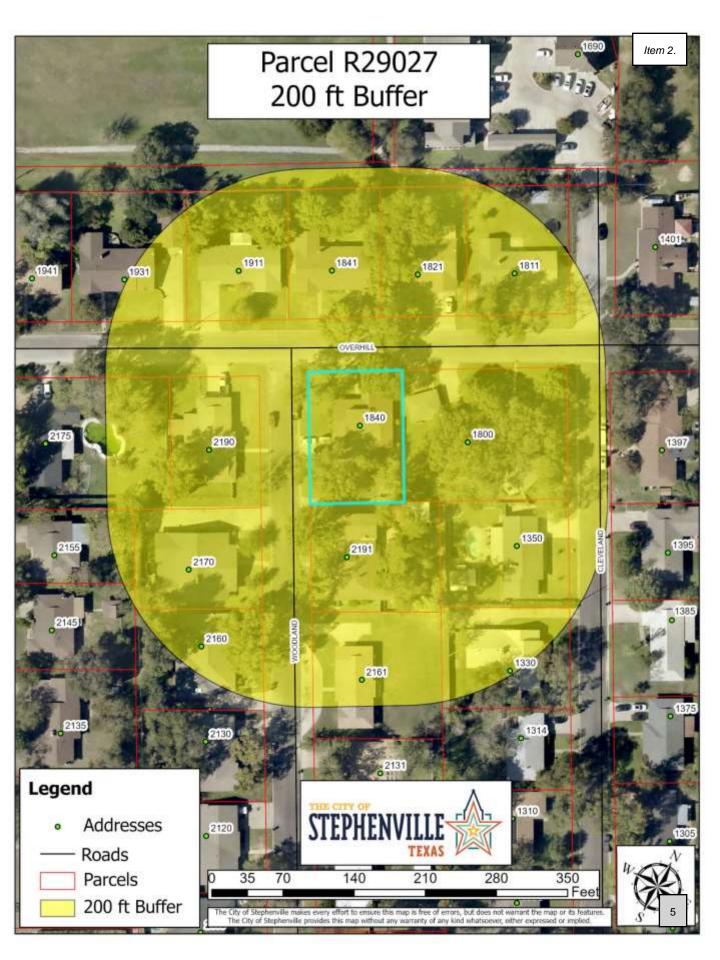

#### **BACKGROUND:**

Mr. McGowan is requesting a variance for the construction of a carport. If approved, the side setback will be reduced to 0' feet based on GIS imagery and the provided site plan. If approved, staff recommends the Board grant conditional approval, with the condition being that the carport not extend into the City ROW. An image of the GIS map is below. Exact dimensions will require a survey.

#### Variance for the Construction of a Carport

(1) Granting a Variance without a Public Hearing:

- a. Upon receipt of an application to construct a carport, the city manager or his designee shall determine the following:
- i. The carport is compatible with the existing home and other homes in the neighborhood.
- ii. The carport is within the minimum setbacks.
- iii. The carport is no larger than 25 feet in width by 30 feet in length.
- b. If the above criteria are met, the city manager or his designee will mail notice of the proposed carport to every property owner within 200 feet of the property. The letter must include the procedure and time limits for protest.
- c. Within 14 days from the date of the notification letter, a petition with signatures from 35% of the property owners within the notification area must be returned to the city manager or his designee or the special exception is considered granted without a hearing before the board of adjustment.
- (2) Granting a Variance with a Public Hearing:
  - a. If the criteria listed above are not met, or if a petition is filed with the city manager or his designee as described above, a public hearing will be scheduled by the board of adjustment to determine if a variance will be granted.
  - b. Notice of a public hearing to allow the construction of a carport shall be mailed to every property owner within 200 feet of the property for which the special exception is requested at least ten days prior to the meeting date.
  - c. Notice of the public hearing shall be published in the newspaper of record at least ten days prior to the meeting date.
  - d. The concurring vote of 75% of the members of the board will be required to grant the special exception.
- (3) The city manager or his designee shall issue to the applicant appropriate documentation showing the grant of the special exception. Such documentation and grant may contain restrictions, use limitations, building requirements, and other matters determined to be appropriate and/or necessary to meet the terms of this section.