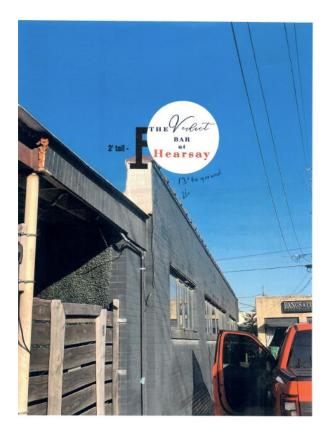

#### BACKGROUND:

The requested variance from the sign ordinance is to place an additional sign on the property at the Southeastern Corner of the building adjacent to the City alley. The sign will protrude into the City Right-of-Way, extending 40" from the building. The height at the bottom of the sign will be 14'. Per the sign company, Waste Connections has indicated this will allow clearance for safe passage.

Image provided:

Sec. 154.12. Sign regulations.

#### 12-37 Projection sign.

- (a) Location.
  - (1) Signs must be premises signs.
  - (2) Sign shall be attached to the building and extending in whole or part between 12 inches and four feet beyond the exterior surface of the building but not protruding into the ROW or another property.