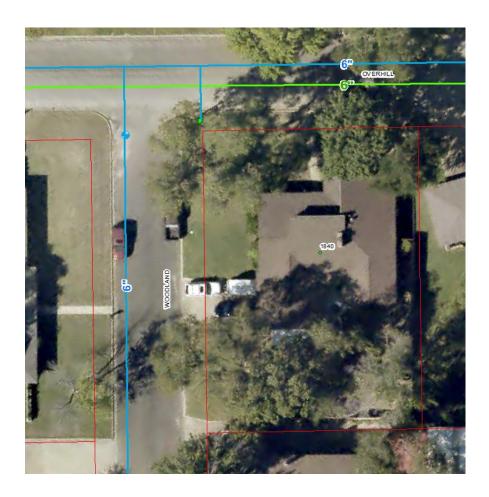

#### **BACKGROUND:**

Mr. McGowan is requesting a variance for the construction of a carport. If approved, the side setback will be reduced to 0' feet based on GIS imagery and the provided site plan. If approved, staff recommends the Board grant conditional approval, with the condition being that the carport not extend into the City ROW. An image of the GIS map is below. Exact dimensions will require a survey.

Item 2.

Steve,

As requested, please see attached revised sketch showing distance from face of curb to end of carport dimension (pink line). Also, (as you can see per green line) the carport actually extends past and into the roof-space of the house although I was going to span directly above the roof. If that needs to be attached in some specific way, please let me know...