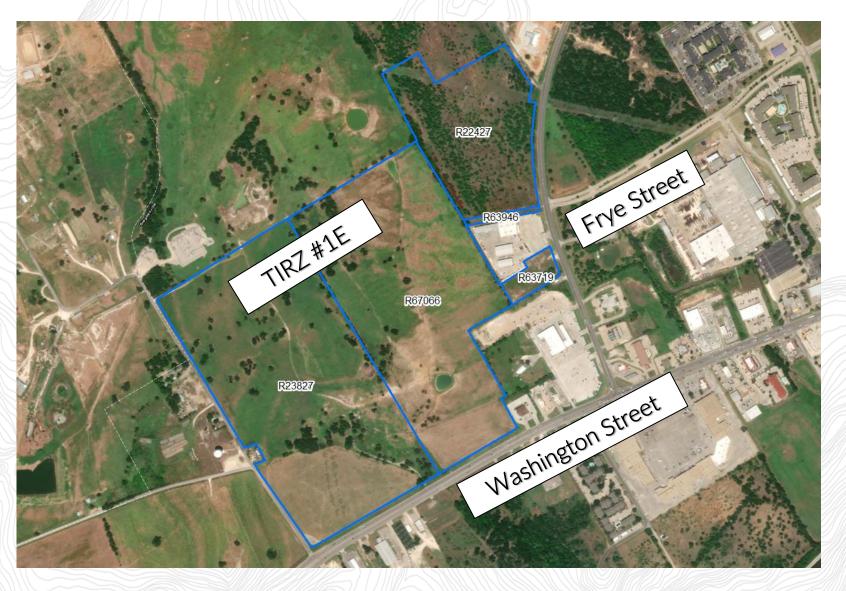

### **10.** PUBLIC HEARING

Public Hearing for an Ordinance of the City Council of the City of Stephenville, Texas, Amending Ordinance No. 2019-O-20 Concerning Tax Increment Reinvestment Zone Number One, City of Stephenville, Texas, established pursuant to Chapter 311 of the Texas Tax Code, by expanding the boundary of Tax Increment Financial Reinvestment Zone Number One, City of Stephenville, Texas

- 11. Consider Approval of Ordinance Amending Ordinance No. 2019-O-20 Concerning Tax Increment Reinvestment Zone Number One, City of Stephenville, Texas, Established Pursuant to Chapter 311 of the Texas Tax Code, by Expanding the Boundary of Tax Increment Financing Reinvestment Zone Number One, City of Stephenville, Texas
- 12. Consider Approval of Ordinance Pursuant to Chapter 311 of the Texas Tax Code, Creating Tax Increment Financing Reinvestment Zone Number Two, City of Stephenville, Texas