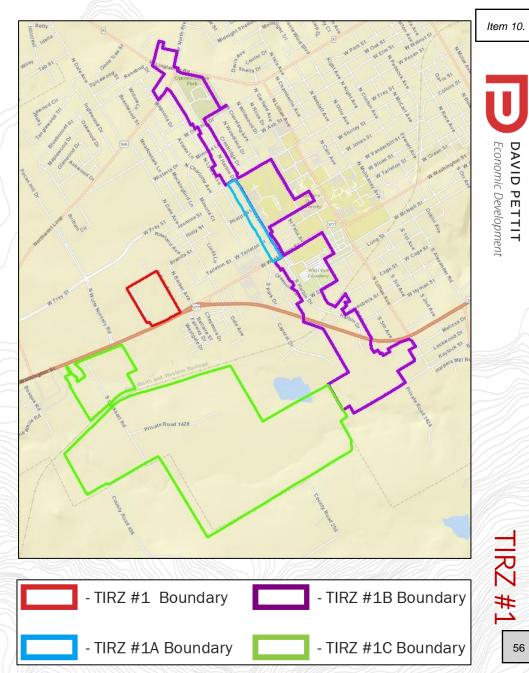

### **10.** PUBLIC HEARING

Public Hearing for an Ordinance of the City Council of the City of Stephenville, Texas, Amending Ordinance No. 2019-O-20 Concerning Tax Increment Reinvestment Zone Number One, City of Stephenville, Texas, established pursuant to Chapter 311 of the Texas Tax Code, by expanding the boundary of Tax Increment Financial Reinvestment Zone Number One, City of Stephenville, Texas

- 11. Consider Approval of Ordinance Amending Ordinance No. 2019-O-20 Concerning Tax Increment Reinvestment Zone Number One, City of Stephenville, Texas, Established Pursuant to Chapter 311 of the Texas Tax Code, by Expanding the Boundary of Tax Increment Financing Reinvestment Zone Number One, City of Stephenville, Texas
- 12. Consider Approval of Ordinance Pursuant to Chapter 311 of the Texas Tax Code, Creating Tax Increment Financing Reinvestment Zone Number Two, City of Stephenville, Texas