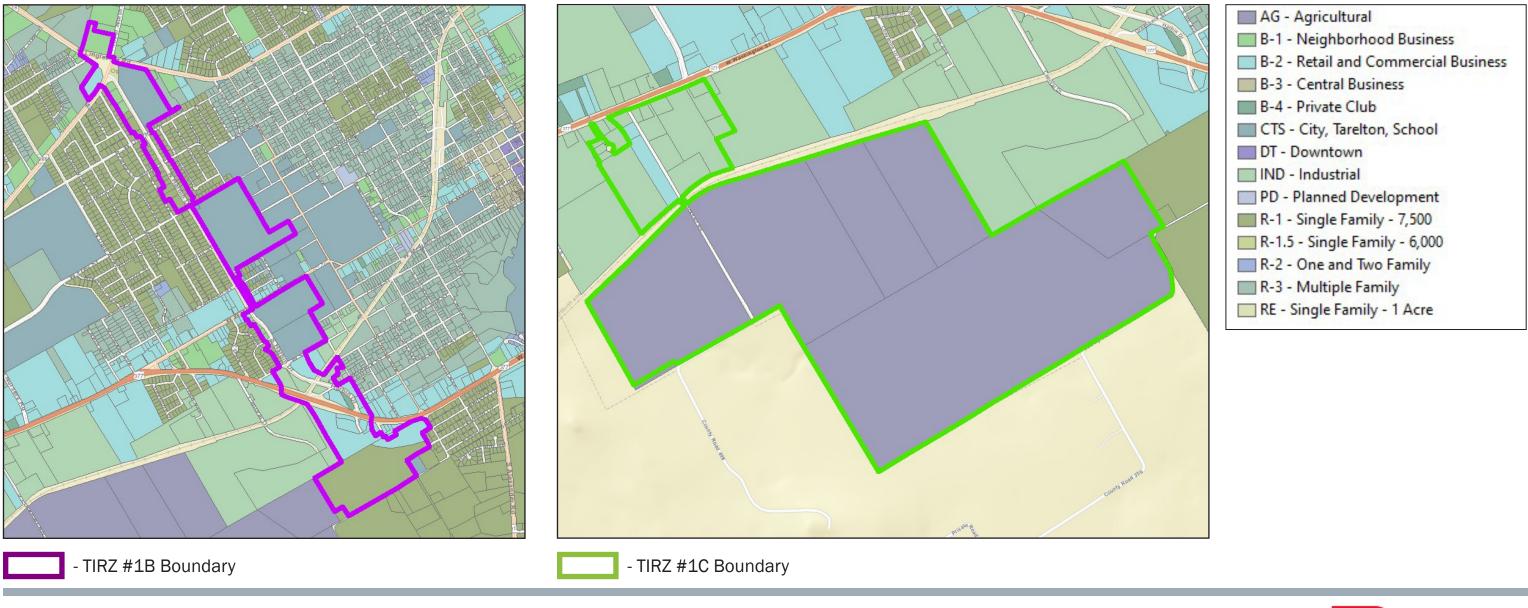

### TAX INCREMENT REINVESTMENT ZONE

- 8. Recess to TIRZ Board Meeting
- 9. Reconvene to Regular City Council Meeting

### **10.** PUBLIC HEARING

Public Hearing for an Ordinance of the City Council of the City of Stephenville, Texas, Amending Ordinance No. 2019-O-20 Concerning Tax Increment Reinvestment Zone Number One, City of Stephenville, Texas, established pursuant to Chapter 311 of the Texas Tax Code, by expanding the boundary of Tax Increment Financial Reinvestment Zone Number One, City of Stephenville, Texas

- 11. Consider Approval of Ordinance Amending Ordinance No. 2019-O-20 Concerning Tax Increment Reinvestment Zone Number One, City of Stephenville, Texas, Established Pursuant to Chapter 311 of the Texas Tax Code, by Expanding the Boundary of Tax Increment Financing Reinvestment Zone Number One, City of Stephenville, Texas
- 12. Consider Approval of Ordinance Pursuant to Chapter 311 of the Texas Tax Code, Creating Tax Increment Financing Reinvestment Zone Number Two, City of Stephenville, Texas