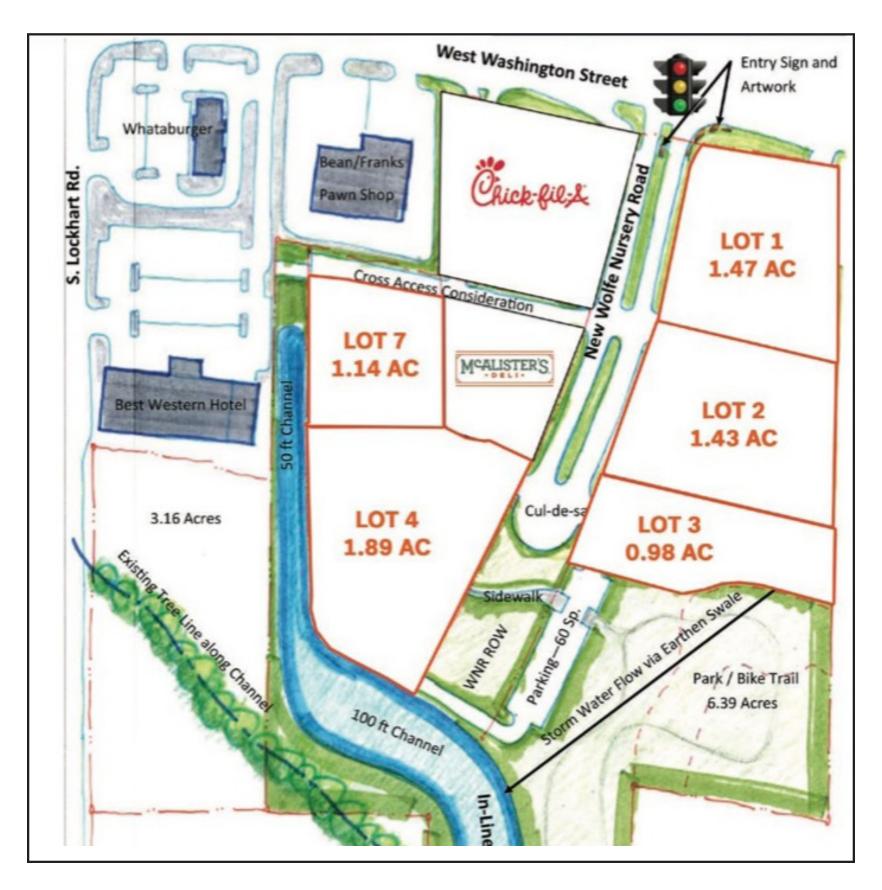

TIRZ #1E with an estimated 2022 taxable value of \$351,770. The taxable values will be verified by Erath Central Appraisal District.

For further parcel details, including ownership information and historic taxable values for the existing boundaries of the TIRZ, see Appendix A.





- TIRZ #1D Boundary

- TIRZ #1E Boundary





Within the TIRZ #1 boundaries a retail development known as Washington Commons was built in what was projected to be Phase I. There are no proposed development plans available for the vacant land on the eastern half, but it is anticipated that the remaining area within TIRZ #1 will be built out with commercial uses in line with the future land use plan. For the purposes of this plan, this eastern area of the zone is designated as TIRZ #1 - Phase II.

ltem 11.







Within the TIRZ #1C boundaries there is a proposed retail development along W Washington Street. For the purposes of this plan, this development is designated as TIRZ #1C - Phase I. It is anticipated that balance of property in the zone adjacent to W Washington will be built out with approximately 31,800 square feet of new commercial space, designated TIRZ #1C - Phase II.

There are no proposed development plans available for the vacant land within the southern portion of TIRZ #1C, but it is anticipated that it will be built out with single family uses. For the purposes of this plan, this southern area of the zone is designated as Phase III.



# Anticipated Development

As outlined on pages 20 and 21, within the boundaries of TIRZ #1 and TIRZ #1C it is anticipated that there will be dev