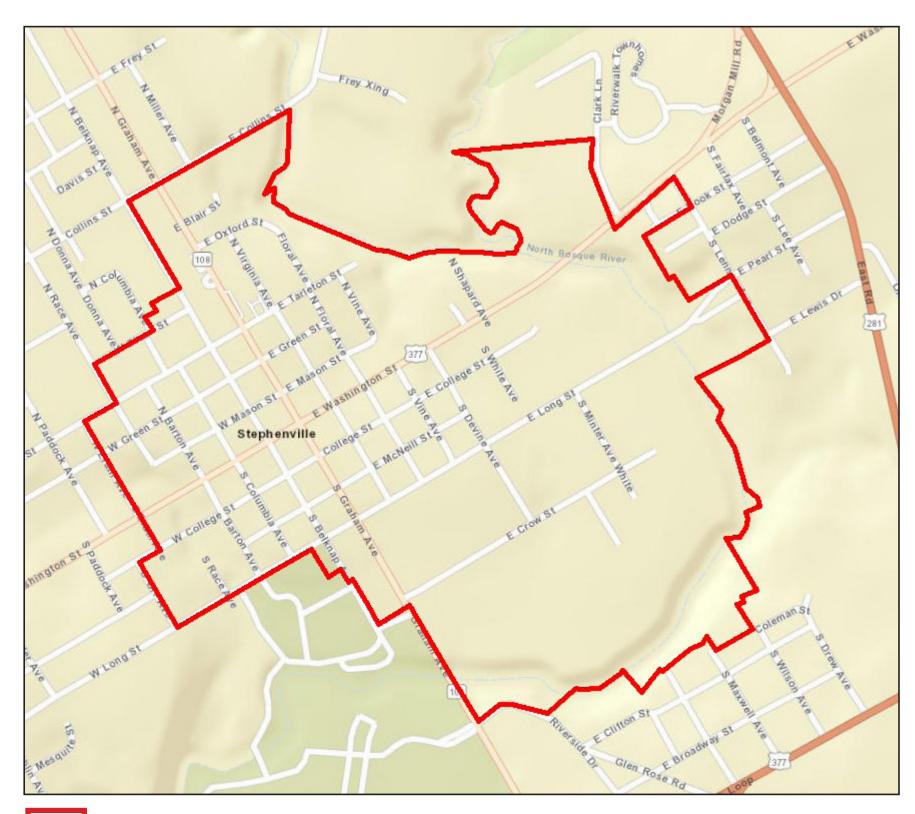

### **10.** PUBLIC HEARING

Public Hearing for an Ordinance of the City Council of the City of Stephenville, Texas, Amending Ordinance No. 2019-O-20 Concerning Tax Increment Reinvestment Zone Number One, City of Stephenville, Texas, established pursuant to Chapter 311 of the Texas Tax Code, by expanding the boundary of Tax Increment Financial Reinvestment Zone Number One, City of Stephenville, Texas

- 11. Consider Approval of Ordinance Amending Ordinance No. 2019-O-20 Concerning Tax Increment Reinvestment Zone Number One, City of Stephenville, Texas, Established Pursuant to Chapter 311 of the Texas Tax Code, by Expanding the Boundary of Tax Increment Financing Reinvestment Zone Number One, City of Stephenville, Texas
- 12. Consider Approval of Ordinance Pursuant to Chapter 311 of the Texas Tax Code, Creating Tax Increment Financing Reinvestment Zone Number Two, City of Stephenville, Texas