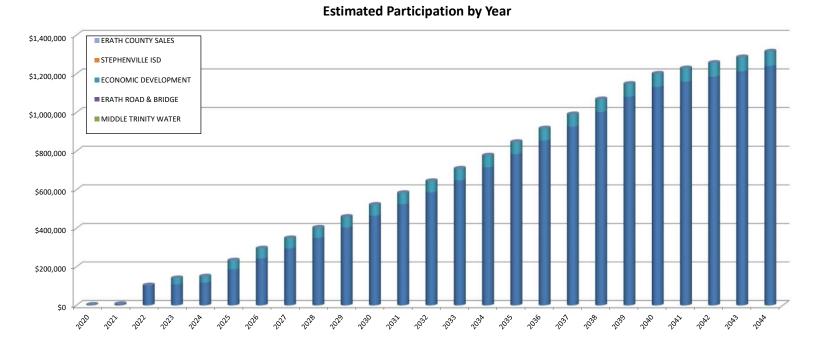

### TAX INCREMENT REINVESTMENT ZONE

- 8. Recess to TIRZ Board Meeting
- 9. Reconvene to Regular City Council Meeting

### **10.** PUBLIC HEARING

Public Hearing for an Ordinance of the City Council of the City of Stephenville, Texas, Amending Ordinance No. 2019-O-20 Concerning Tax Increment Reinvestment Zone Number One, City of Stephenville, Texas, established pursuant to Chapter 311 of the Texas Tax Code, by expanding the boundary of Tax Increment Financial Reinvestment Zone Number One, City of Stephenville, Texas

- 11. Consider Approval of Ordinance Amending Ordinance No. 2019-O-20 Concerning Tax Increment Reinvestment Zone Number One, City of Stephenville, Texas, Established Pursuant to Chapter 311 of the Texas Tax Code, by Expanding the Boundary of Tax Increment Financing Reinvestment Zone Number One, City of Stephenville, Texas
- 12. Consider Approval of Ordinance Pursuant to Chapter 311 of the Texas Tax Code, Creating Tax Increment Financing Reinvestment Zone Number Two, City of Stephenville, Texas