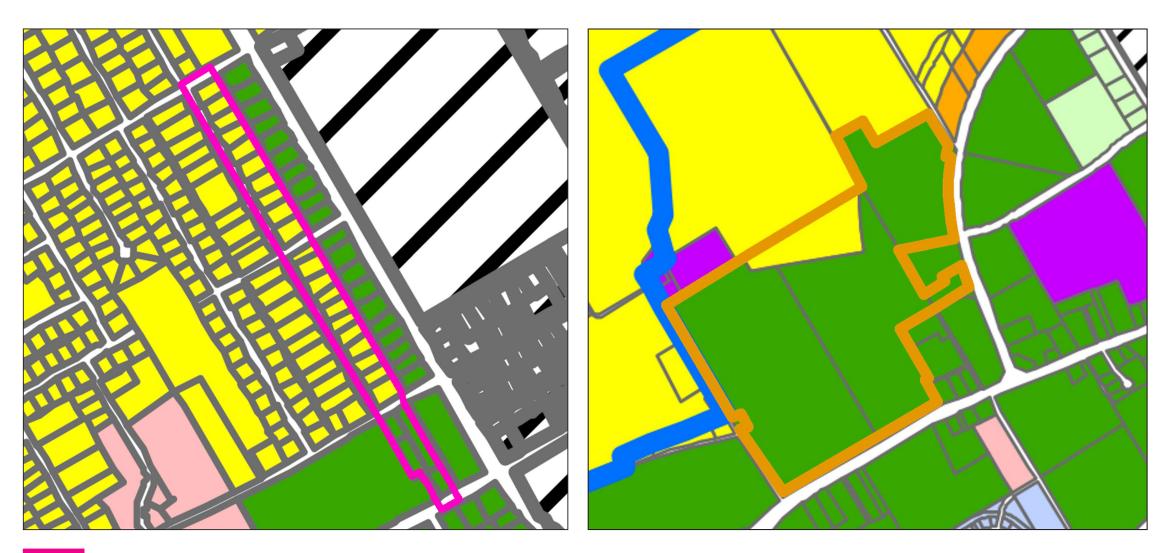

### **10.** PUBLIC HEARING

Public Hearing for an Ordinance of the City Council of the City of Stephenville, Texas, Amending Ordinance No. 2019-O-20 Concerning Tax Increment Reinvestment Zone Number One, City of Stephenville, Texas, established pursuant to Chapter 311 of the Texas Tax Code, by expanding the boundary of Tax Increment Financial Reinvestment Zone Number One, City of Stephenville, Texas

- 11. Consider Approval of Ordinance Amending Ordinance No. 2019-O-20 Concerning Tax Increment Reinvestment Zone Number One, City of Stephenville, Texas, Established Pursuant to Chapter 311 of the Texas Tax Code, by Expanding the Boundary of Tax Increment Financing Reinvestment Zone Number One, City of Stephenville, Texas
- 12. Consider Approval of Ordinance Pursuant to Chapter 311 of the Texas Tax Code, Creating Tax Increment Financing Reinvestment Zone Number Two, City of Stephenville, Texas