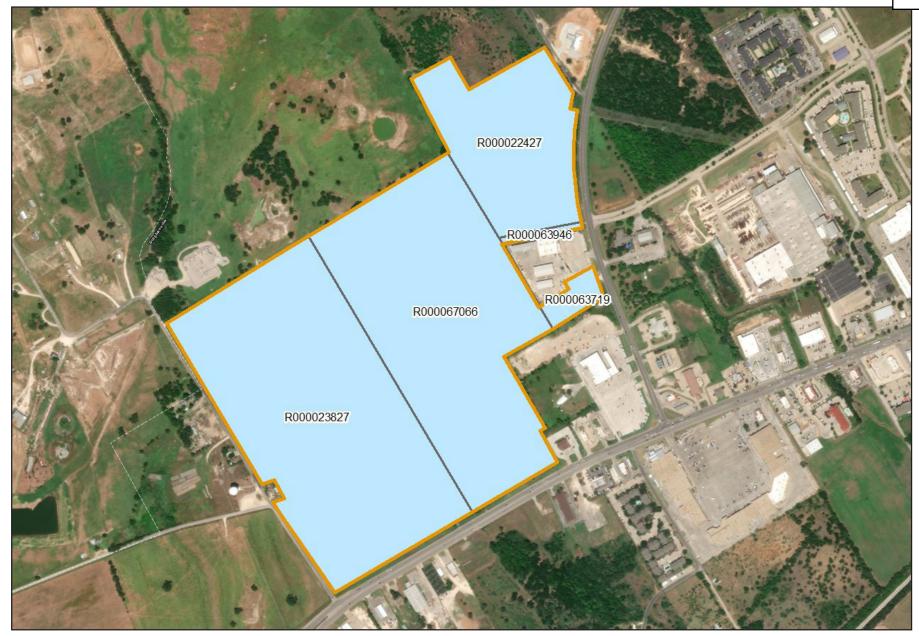

t of way of W Washington Street to the point it meets the southeast corner of Property ID R000067066, thence

North along the eastern boundary of Property ID R000067066 to the point it meets the southwest corner of Property ID R000063719, thence

East along the boundary of Property ID R000063719, continuing to follow it until it reaches the eastern boundary of Property ID R000067066, thence

North along the eastern boundary of Property ID R000067066 to the point it meets Property ID R000063946, thence

East along the southern boundary of Property ID R000063946 to the point it meets the western right of way of Northwest Loop, thence

North along the western right of way of Northwest Loop to the point it meets the northeast corner of Property ID R000022427, which is the point of beginning.







### Land Use

TIRZ #1 contains vacant land to the north, Plaza Mobile Home Park along the western boundary, and commercial uses along the southern boundary, including convenience stores, a bank, and two retail buildings. There are single family residences located along the eastern boundary. TIRZ#1A consists primarily of single family homes and one commercial tract improved with a bank building. TIRZ#1B consists of a variety of land uses, including single family homes, commercial properties, school facilities, and vacant land. TIRZ #1C is primarily vacant land, with some existing commercial uses along W Washington Street, including a hotel and retail uses, as well as a garden nursery off of S Lockhart Road. TIRZ#1D consists primarily of single family homes and one commercial tract imp