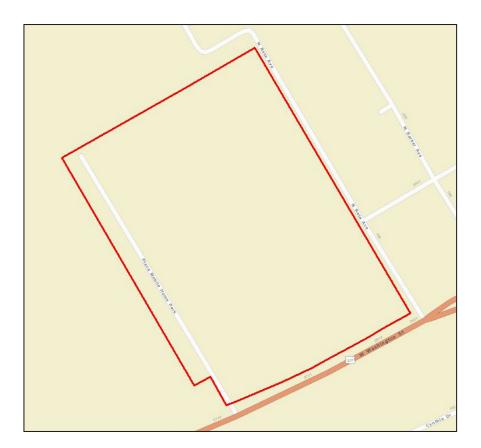

### **10.** PUBLIC HEARING

Public Hearing for an Ordinance of the City Council of the City of Stephenville, Texas, Amending Ordinance No. 2019-O-20 Concerning Tax Increment Reinvestment Zone Number One, City of Stephenville, Texas, established pursuant to Chapter 311 of the Texas Tax Code, by expanding the boundary of Tax Increment Financial Reinvestment Zone Number One, City of Stephenville, Texas

- 11. Consider Approval of Ordinance Amending Ordinance No. 2019-O-20 Concerning Tax Increment Reinvestment Zone Number One, City of Stephenville, Texas, Established Pursuant to Chapter 311 of the Texas Tax Code, by Expanding the Boundary of Tax Increment Financing Reinvestment Zone Number One, City of Stephenville, Texas
- 12. Consider Approval of Ordinance Pursuant to Chapter 311 of the Texas Tax Code, Creating Tax Increment Financing Reinvestment Zone Number Two, City of Stephenville, Texas