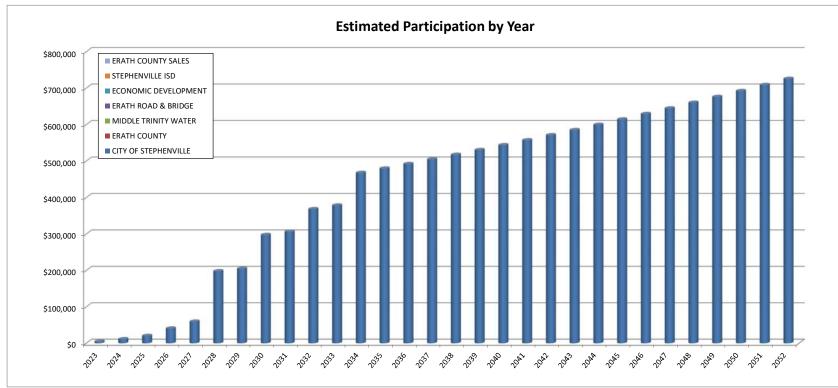

erated | Participation | Net Benefit   |
|----------------------|--------------------------|---------------|---------------|
| CITY OF STEPHENVILLE | \$27,912,459             | \$13,084,477  | \$14,827,983  |
| ERATH COUNTY         | \$17,157,580             | \$0           | \$17,157,580  |
| MIDDLE TRINITY WATER | \$403,123                | \$0           | \$403,123     |
| ERATH ROAD & BRIDGE  | \$5,588,500              | \$0           | \$5,588,500   |
| STEPHENVILLE ISD     | \$63,362,108             | \$0           | \$63,362,108  |
| ECONOMIC DEVELOPMENT | \$550,496                | \$0           | \$550,496     |
| ERATH COUNTY SALES   | \$2,201,985              | \$0           | \$2,201,985   |
| Total                | \$117,176,252            | \$13,084,477  | \$104,091,775 |





#### Preliminary Project and Financing Plan, TIRZ #2





#### Terms and Conditions

#### **Projects Cost Estimates:**

All project costs listed in the project plan shall be considered estimates and shall not be considered a cap on expenditures.

#### Length of TIRZ #2 in Years:

The TIRZ has a 30-year term and is scheduled to end on December 31, 2052.

#### Powers and Duties of Board of Directors:

The Board shall have all powers granted to it by Chapter 311 of the Texas Tax Code, including powers of a municipality under Chapter 380, Local Government Code. The Board shall not be authorized to:

issue bonds;

impose taxes or fees;

exercise the power of eminent domain; or

give final approval to the Zone's project and financing plan.





Preliminary Project and Financing Plan, TIRZ #2