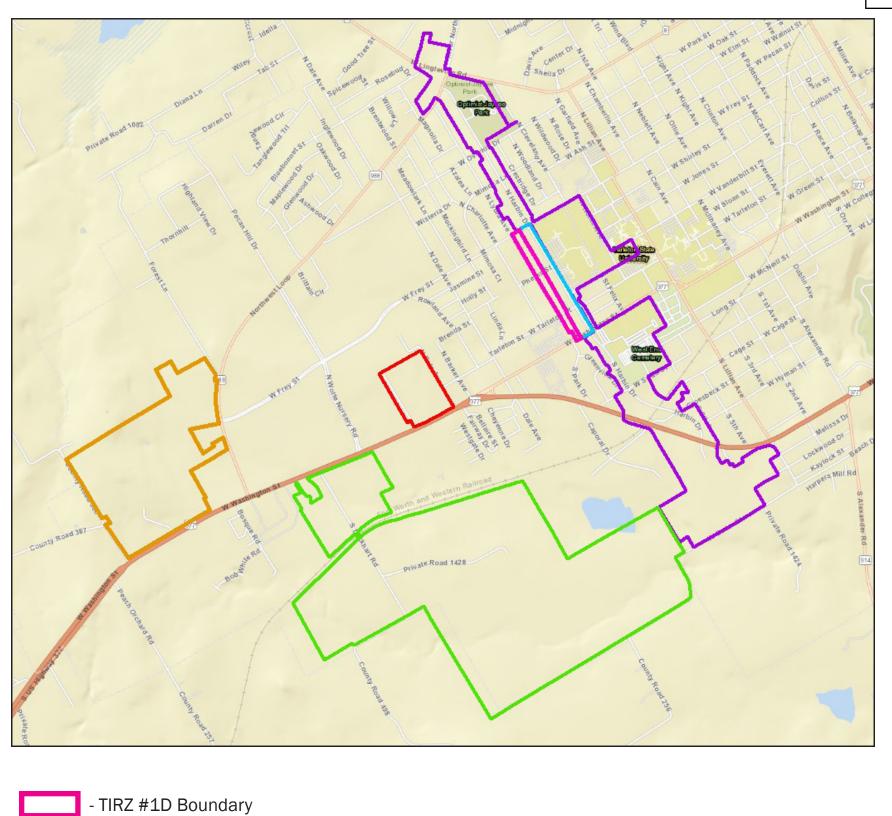

### TAX INCREMENT REINVESTMENT ZONE

- 8. Recess to TIRZ Board Meeting
- 9. Reconvene to Regular City Council Meeting

### **10.** PUBLIC HEARING

Public Hearing for an Ordinance of the City Council of the City of Stephenville, Texas, Amending Ordinance No. 2019-O-20 Concerning Tax Increment Reinvestment Zone Number One, City of Stephenville, Texas, established pursuant to Chapter 311 of the Texas Tax Code, by expanding the boundary of Tax Increment Financial Reinvestment Zone Number One, City of Stephenville, Texas

- 11. Consider Approval of Ordinance Amending Ordinance No. 2019-O-20 Concerning Tax Increment Reinvestment Zone Number One, City of Stephenville, Texas, Established Pursuant to Chapter 311 of the Texas Tax Code, by Expanding the Boundary of Tax Increment Financing Reinvestment Zone Number One, City of Stephenville, Texas
- 12. Consider Approval of Ordinance Pursuant to Chapter 311 of the Texas Tax Code, Creating Tax Increment Financing Reinvestment Zone Number Two, City of Stephenville, Texas