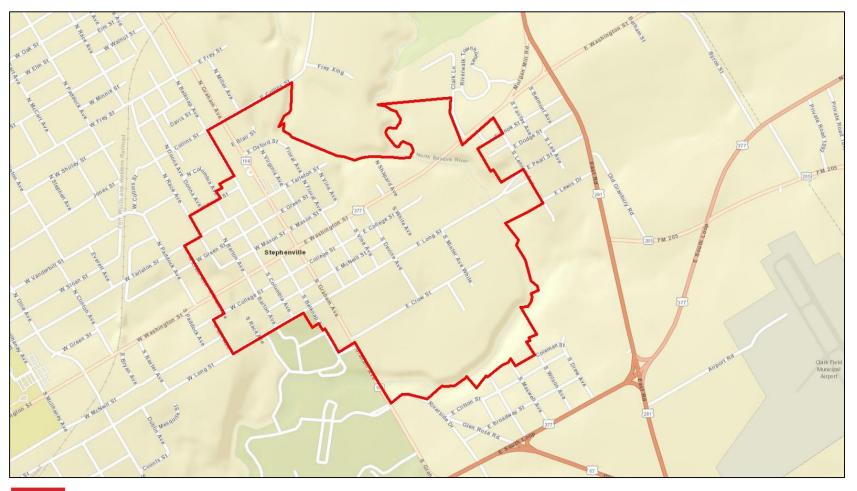

boundary of W Sloan Street, thence

West along the northern right of way boundary of W Sloan Street to the point it meets the southwest corner of Property ID R000029670, thence

North then east along the boundary of Property ID R000029670 to the point it meets N Belknap Avenue, thence

East across N Belknap Avenue to the eastern right of way boundary of N Belknap Avenue, thence

North along the eastern right of way boundary of N Belknap Avenue to the point it meets the southern right of way boundary of W Collins Street, thence

East along the southern right of way boundary of W Collins Street to the point it meets the northeast corner of Property ID R000063036 where it meets the southern boundary of Property ID R000029920, which is the point of beginning.

# EXHIBIT B

# **BOUNDARY MAP**



Item 12.

## **EXHIBIT C** PRELIMINARY PROJECT PLAN AND FINANCE PLAN

# Tax Increment Reinvestment Zone #2 City of Stephenville, Texas



# PRELIMINARY PROJECT AND FINANCING Item 12. NOVEMBER 2022





Stephenville







With its main campus in Stephenville, Tarleton State University offers the value of a Texas A&M University System degree with nearly 100 undergraduate and graduate degrees, as well as a doctorate in education, within seven colleges.

# Table of Contents

| Introduction                   | .1  |
|--------------------------------|-----|
| TIRZ Boundary                  | .2  |
| Current Conditions             | .4  |
| Proposed Development           | 7   |
| Project Costs                  | .9  |
| Financial Feasibility Analysis | .10 |
| Terms and Conditions           |