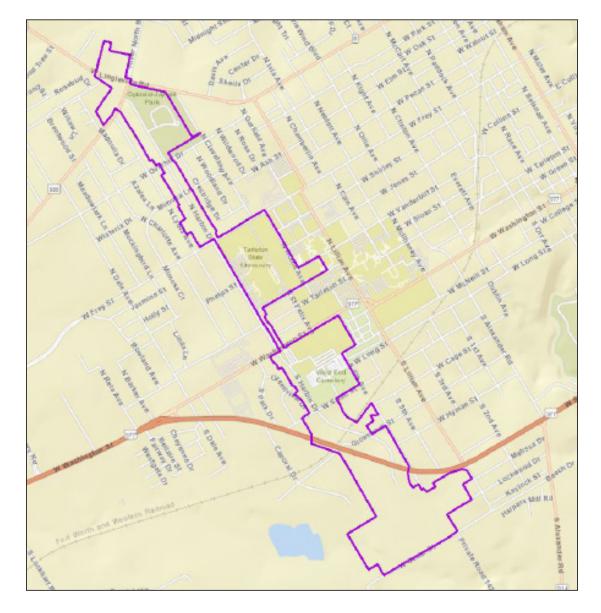

### **10.** PUBLIC HEARING

Public Hearing for an Ordinance of the City Council of the City of Stephenville, Texas, Amending Ordinance No. 2019-O-20 Concerning Tax Increment Reinvestment Zone Number One, City of Stephenville, Texas, established pursuant to Chapter 311 of the Texas Tax Code, by expanding the boundary of Tax Increment Financial Reinvestment Zone Number One, City of Stephenville, Texas

- 11. Consider Approval of Ordinance Amending Ordinance No. 2019-O-20 Concerning Tax Increment Reinvestment Zone Number One, City of Stephenville, Texas, Established Pursuant to Chapter 311 of the Texas Tax Code, by Expanding the Boundary of Tax Increment Financing Reinvestment Zone Number One, City of Stephenville, Texas
- 12. Consider Approval of Ordinance Pursuant to Chapter 311 of the Texas Tax Code, Creating Tax Increment Financing Reinvestment Zone Number Two, City of Stephenville, Texas