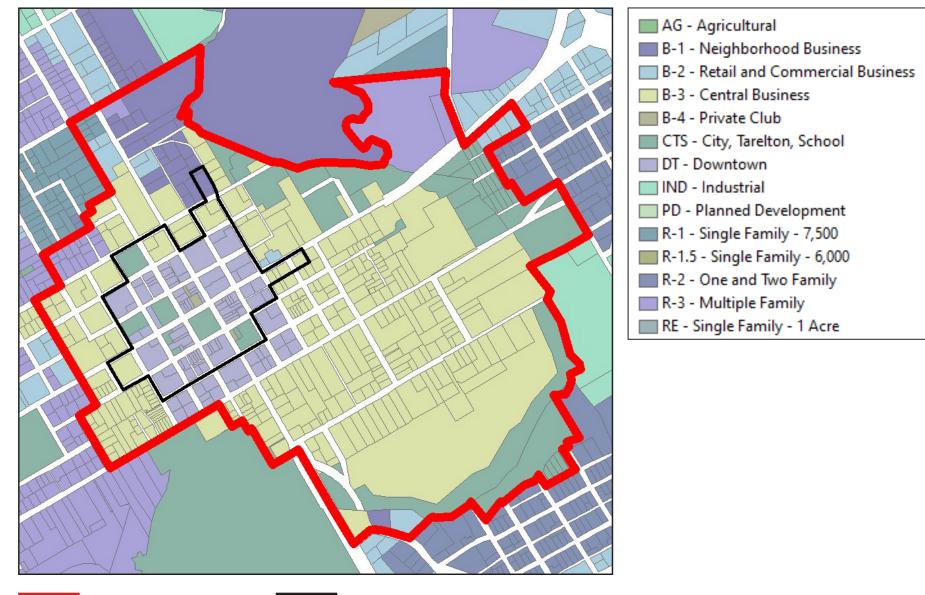

### **10.** PUBLIC HEARING

Public Hearing for an Ordinance of the City Council of the City of Stephenville, Texas, Amending Ordinance No. 2019-O-20 Concerning Tax Increment Reinvestment Zone Number One, City of Stephenville, Texas, established pursuant to Chapter 311 of the Texas Tax Code, by expanding the boundary of Tax Increment Financial Reinvestment Zone Number One, City of Stephenville, Texas

- 11. Consider Approval of Ordinance Amending Ordinance No. 2019-O-20 Concerning Tax Increment Reinvestment Zone Number One, City of Stephenville, Texas, Established Pursuant to Chapter 311 of the Texas Tax Code, by Expanding the Boundary of Tax Increment Financing Reinvestment Zone Number One, City of Stephenville, Texas
- 12. Consider Approval of Ordinance Pursuant to Chapter 311 of the Texas Tax Code, Creating Tax Increment Financing Reinvestment Zone Number Two, City of Stephenville, Texas