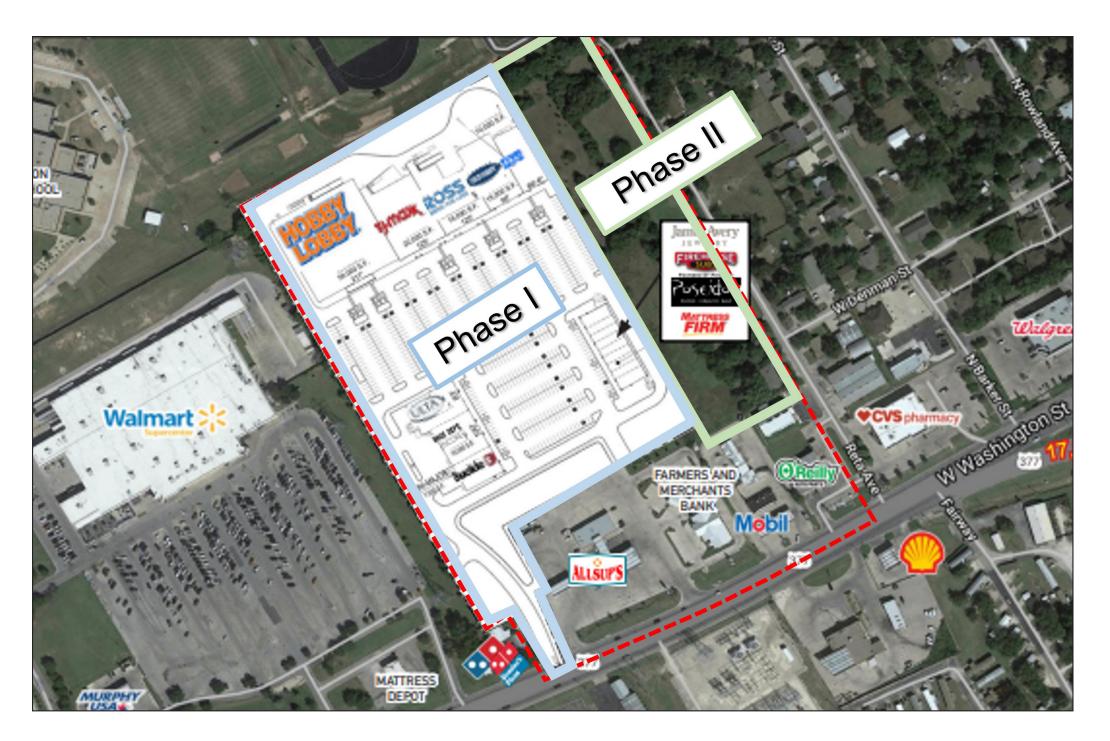

borhood Business
B-2 - Retail and Commercial Business
B-3 - Central Business
B-4 - Private Club
CTS - City, Tarelton, School
DT - Downtown
IND - Industrial
PD - Planned Development
R-1 - Single Family - 7,500
R-1.5 - Single Family - 6,000
R-2 - One and Two Family
R-3 - Multiple Family - 1 Acre



#### **Current Parcel Information**

There are currently 25 parcels within TIRZ #1E with an estimated 2022 taxable value of \$4,157,000. There are currently 5 parcels within TIRZ #1E with an estimated 2022 taxable value of \$351,770. The taxable values will be verified by Erath Central Appraisal District.

For further parcel details, including ownership information and historic taxable values for the existing boundaries of the TIRZ, see Appendix A.





- TIRZ #1D Boundary

- TIRZ #1E Boundary





Within the TIRZ #1 boundaries a retail development known as Washington Commons was built in what was projected to be Phase I. There are no proposed development plans available for the vacant land on the eastern half, but it is anticipated that the remaining area within TIRZ #1 will be built out with commercial uses in line with the future land use plan. For the purposes of this plan, this eastern area of the zone is designated as TIRZ #1 - Phase II.

ltem 11.







Within the TIRZ #1C boundaries there is a proposed retail development along W Washington Street. For the purposes of this plan, this development is designated as TIRZ #1C - Phase I. It is anticipated that balance of property in the zone adjacent to W Washington will be built out with approximately 31,800 square feet of new co