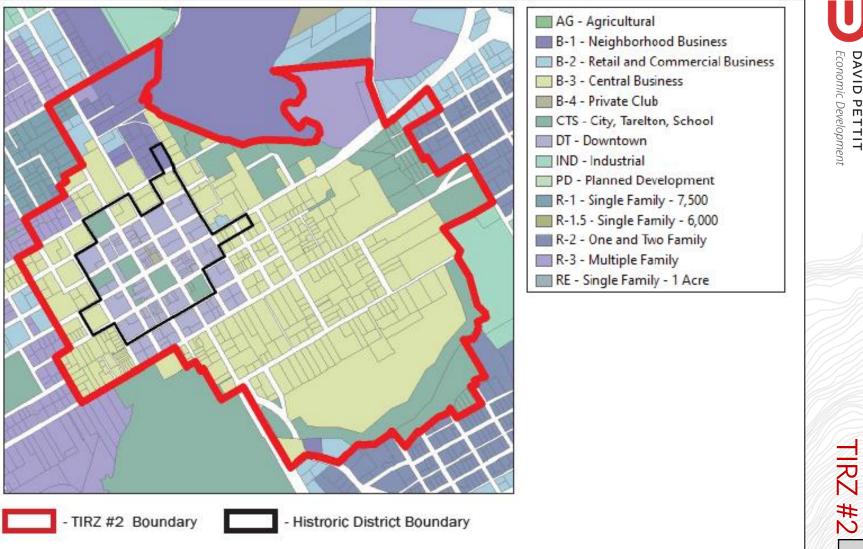

### **10.** PUBLIC HEARING

Public Hearing for an Ordinance of the City Council of the City of Stephenville, Texas, Amending Ordinance No. 2019-O-20 Concerning Tax Increment Reinvestment Zone Number One, City of Stephenville, Texas, established pursuant to Chapter 311 of the Texas Tax Code, by expanding the boundary of Tax Increment Financial Reinvestment Zone Number One, City of Stephenville, Texas

- 11. Consider Approval of Ordinance Amending Ordinance No. 2019-O-20 Concerning Tax Increment Reinvestment Zone Number One, City of Stephenville, Texas, Established Pursuant to Chapter 311 of the Texas Tax Code, by Expanding the Boundary of Tax Increment Financing Reinvestment Zone Number One, City of Stephenville, Texas
- 12. Consider Approval of Ordinance Pursuant to Chapter 311 of the Texas Tax Code, Creating Tax Increment Financing Reinvestment Zone Number Two, City of Stephenville, Texas