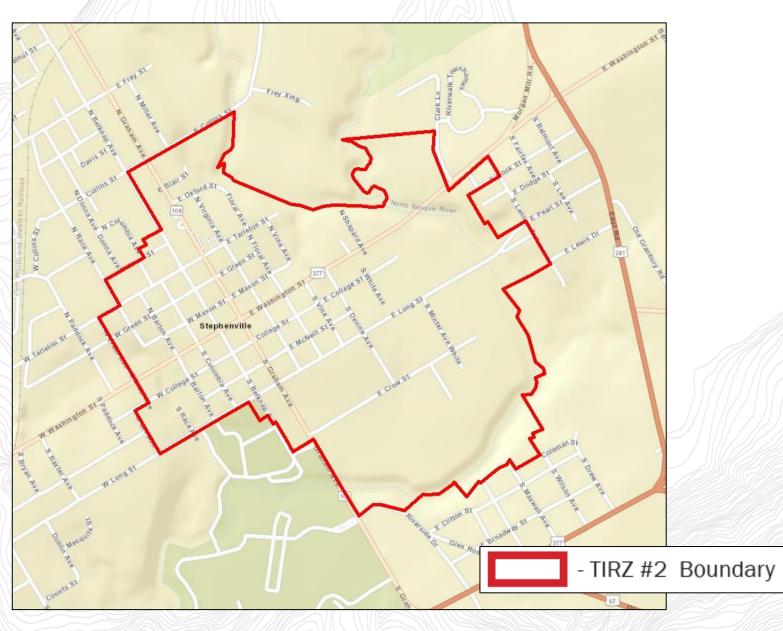

### **10.** PUBLIC HEARING

Public Hearing for an Ordinance of the City Council of the City of Stephenville, Texas, Amending Ordinance No. 2019-O-20 Concerning Tax Increment Reinvestment Zone Number One, City of Stephenville, Texas, established pursuant to Chapter 311 of the Texas Tax Code, by expanding the boundary of Tax Increment Financial Reinvestment Zone Number One, City of Stephenville, Texas

- 11. Consider Approval of Ordinance Amending Ordinance No. 2019-O-20 Concerning Tax Increment Reinvestment Zone Number One, City of Stephenville, Texas, Established Pursuant to Chapter 311 of the Texas Tax Code, by Expanding the Boundary of Tax Increment Financing Reinvestment Zone Number One, City of Stephenville, Texas
- 12. Consider Approval of Ordinance Pursuant to Chapter 311 of the Texas Tax Code, Creating Tax Increment Financing Reinvestment Zone Number Two, City of Stephenville, Texas