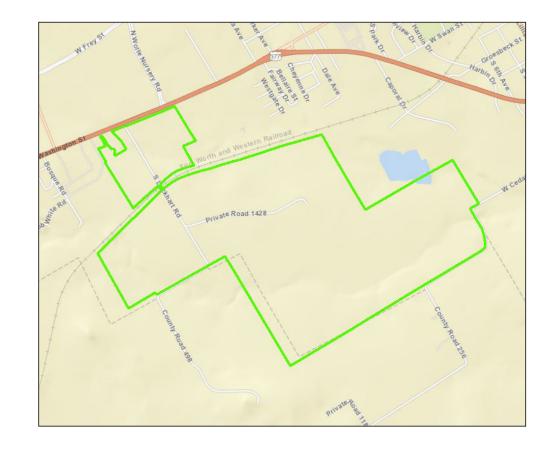

### ATTACHMENTS:

536 Well Field Development – Professional Services Proposal

# 536 Well Field – Contract Proposal

March 25, 2021

Mr. Nick Williams City of Stephenville 298 W. Washington St. Stephenville, TX 76401

Subject: 536 Well Field Development - Contract Proposal

Dear Mr. Williams:

I am pleased to present our proposal for the 536 Well Field Development. I have prepared this proposal for your review and consideration based upon our discussions. Please find the attached items for your review and comment.

- Contract Agreement
- Exhibit A Engineering Services Scope of Service
- Exhibit B Fee Summary
- Exhibit C Project Map
- Exhibit D Opinion of Probable Construction Cost

I am excited about and honored with the opportunity to continue to work with you and your staff. Should you have questions or concerns regarding the proposal please feel free to contact me at (817) 694-6324.

# EXHIBIT - A

5049 Edwards Ranch Road, Suite 400 | Fort Worth, Texas 76109 | TBPE Firm#20783 provenanceengineering.com

# **EXHIBIT A** SCOPE OF SERVICES CITY OF STEPHENVILLE, TEXAS 536 WELL FIELD DEVELOPMENT

# **Project Description**

The following scope of SERVICES clarifies and describes the SERVICES and associated project tasks to be performed and completed by the ENGINEER. SERVICES under this "EXHIBIT A" includes engineering services associated with the 536 Well Field Development Project. The OWNER desires the development of the 536 Property site as a new water supply to maximize the amount of water the City of Stephenville can receive from the 536 Well Field Development to supplement the water demand for the current population as well as for the projected growth. The OWNER has previously completed a feasibility study that recommended developing five new production wells into the Trinity Aquifer on the 536 Property. The proposed new wells will be collected via a proposed new raw water collection system that will connect at the point along Highway 67 as shown in "EXHIBIT C". The OWNER also desires the ENGINEER perform a Desktop Feasibility Concept Study to provide an initial determination if the water management strategy of Aquifer Storage and Recovery warrants further study by the OWNER at the 536 Property. Aquifer Storage and Recovery (ASR) is the intentional recharge of water to aquifers for subsequent recovery or environmental benefit. The proposed five new wells will require new power supply, service roads, and well fencing. The project will include: