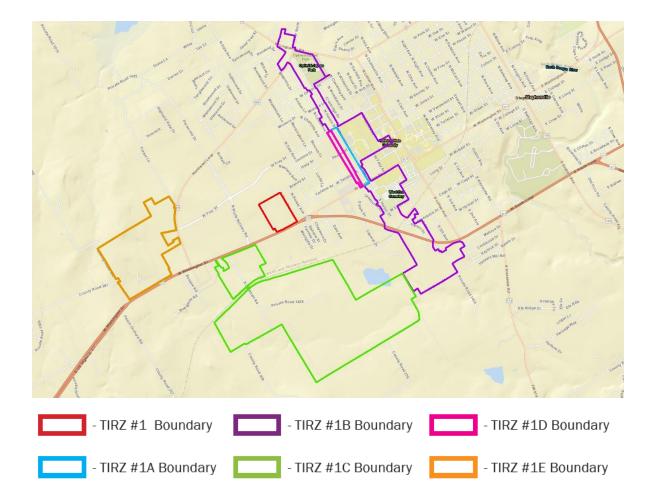

### **10.** PUBLIC HEARING

Public Hearing for an Ordinance of the City Council of the City of Stephenville, Texas, Amending Ordinance No. 2019-O-20 Concerning Tax Increment Reinvestment Zone Number One, City of Stephenville, Texas, established pursuant to Chapter 311 of the Texas Tax Code, by expanding the boundary of Tax Increment Financial Reinvestment Zone Number One, City of Stephenville, Texas

- 11. Consider Approval of Ordinance Amending Ordinance No. 2019-O-20 Concerning Tax Increment Reinvestment Zone Number One, City of Stephenville, Texas, Established Pursuant to Chapter 311 of the Texas Tax Code, by Expanding the Boundary of Tax Increment Financing Reinvestment Zone Number One, City of Stephenville, Texas
- 12. Consider Approval of Ordinance Pursuant to Chapter 311 of the Texas Tax Code, Creating Tax Increment Financing Reinvestment Zone Number Two, City of Stephenville, Texas