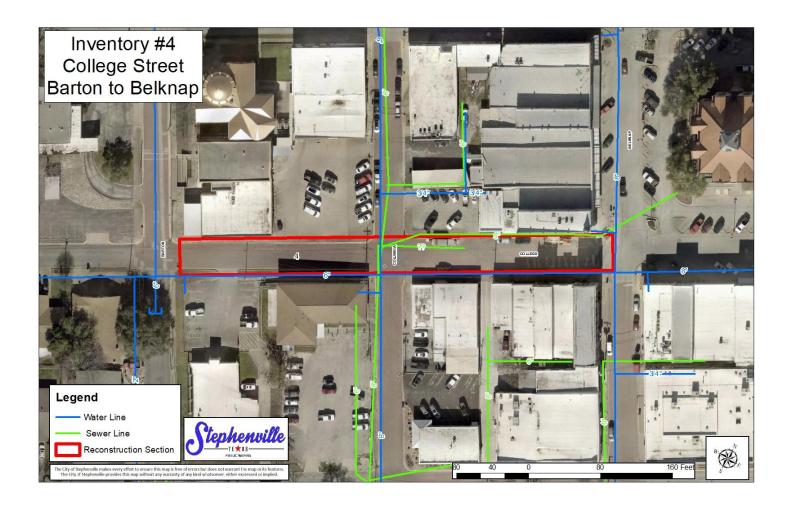

### **RECOMMENDATION:**

Staff recommends entering into a professional services agreement with Jacob and Martin, LLC. for the design of the brick street reconstruction project on College Street from Belknap Avenue to Barton Avenue.

### **BACKGROUND:**

In 2021, the 100 block of Graham Avenue on the east side of the courthouse was repaved with historic Thurber brick. Implementation of a brick street project was recently discussed again by council for the downtown area. The original Thurber brick paving on College Street from Belknap Avenue to Barton Avenue was overlaid with asphalt in the past.

Preliminary design of brick pavement improvements on College Street and Belknap Avenue, on the south and west sides respectively adjacent to the courthouse, including roadway and ADA sidewalk improvements, as well as the replacement of existing cast iron water lines and clay sewer lines, has been completed by Jacob and Martin. Final design is anticipated to be completed in December 2022. Construction of one or both blocks, if authorized by City Council, is expected to be completed in 2023.

### **PROPOSAL:**

The proposed scope of work in the professional services agreement provides detailed plans and specifications for the design of brick pavement improvements on College Street from Belknap Avenue to Barton Avenue, including roadway and ADA sidewalk improvements, as well as the replacement of existing cast iron water lines and clay sewer lines. Additionally, the agreement provides for materials testing (density and concrete) during the construction phase of the project.

The agreement provides for the design work to be completed within a five (5) month timeframe and provides a liquidated damages clause should the design not be completed on schedule.

Enclosed is an exhibit identifying the location of the proposed design work. A copy of the proposal is also attached.