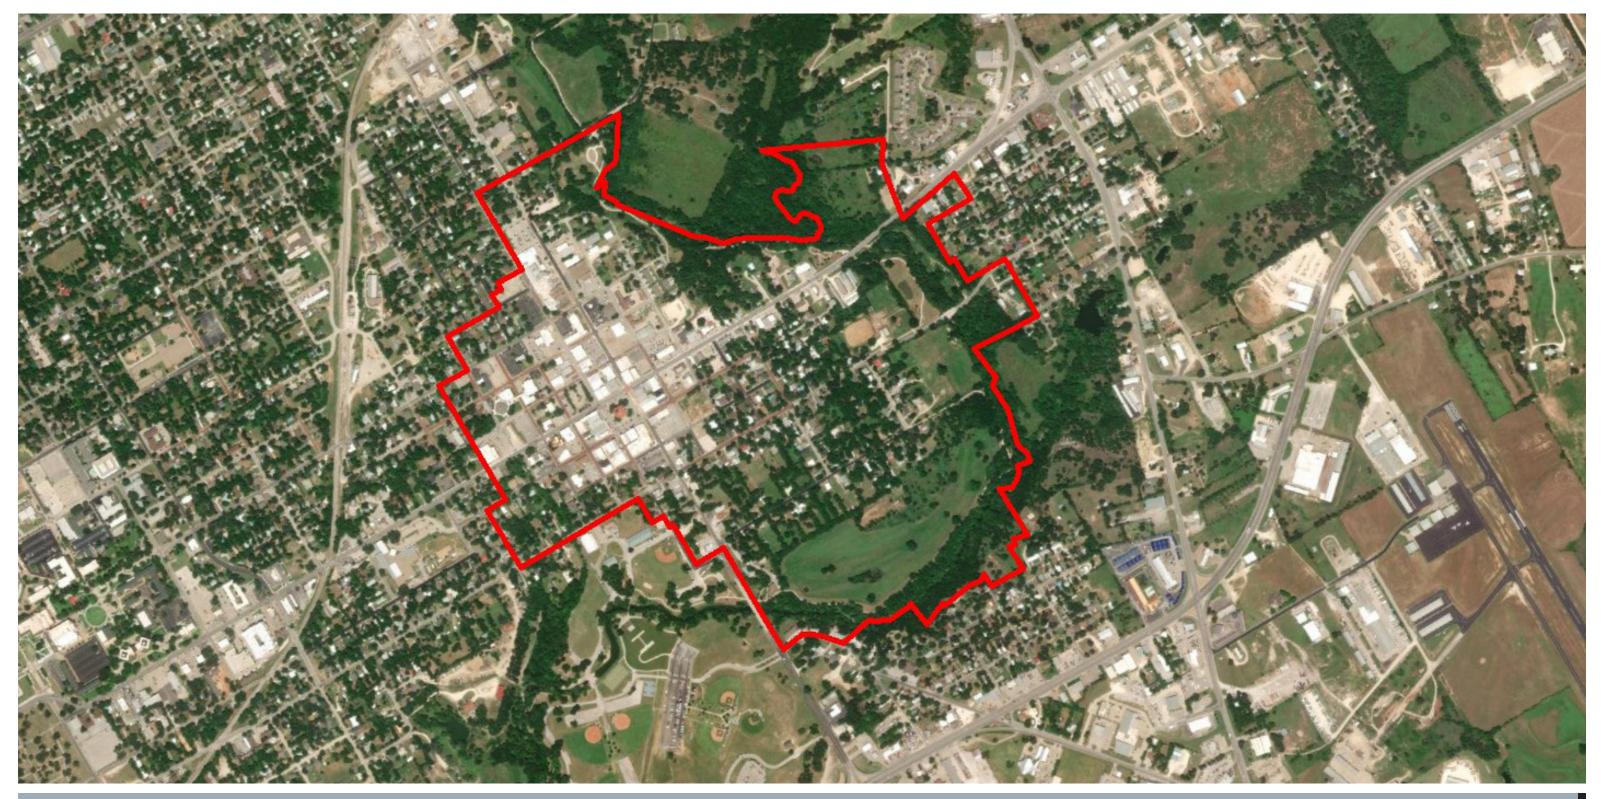

rner of Property ID R000029670, thence

North then east along the boundary of Property ID R000029670 to the point it meets N Belknap Avenue, thence

East across N Belknap Avenue to the eastern right of way boundary of N Belknap Avenue, thence

North along the eastern right of way boundary of N Belknap Avenue to the point it meets the southern right of way boundary of W Collins Street, thence

East along the southern right of way boundary of W Collins Street to the point it meets the northeast corner of Property ID R000063036 where it meets the southern boundary of Property ID R000029920, which is the point of beginning.

# EXHIBIT B

# **BOUNDARY MAP**



Item 12.

## **EXHIBIT C** PRELIMINARY PROJECT PLAN AND FINANCE PLAN

# Tax Increment Reinvestment Zone #2 City of Stephenville, Texas



# PRELIMINARY PROJECT AND FINANCING Item 12. NOVEMBER 2022





Stephenville







With its main campus in Stephenville, Tarleton State University offers the value of a Texas A&M University System degree with nearly 100 undergraduate and graduate degrees, as well as a doctorate in education, within seven colleges.

# Table of Contents

| Introduction                   | .1  |
|--------------------------------|-----|
| TIRZ Boundary                  | .2  |
| Current Conditions             | .4  |
| Proposed Development           | 7   |
| Project Costs                  | .9  |
| Financial Feasibility Analysis | .10 |
| Terms and Conditions           | 17  |
| Appendix A                     | .18 |

#### DISCLAIMER

Our conclusions and recommendations are based on current market conditio