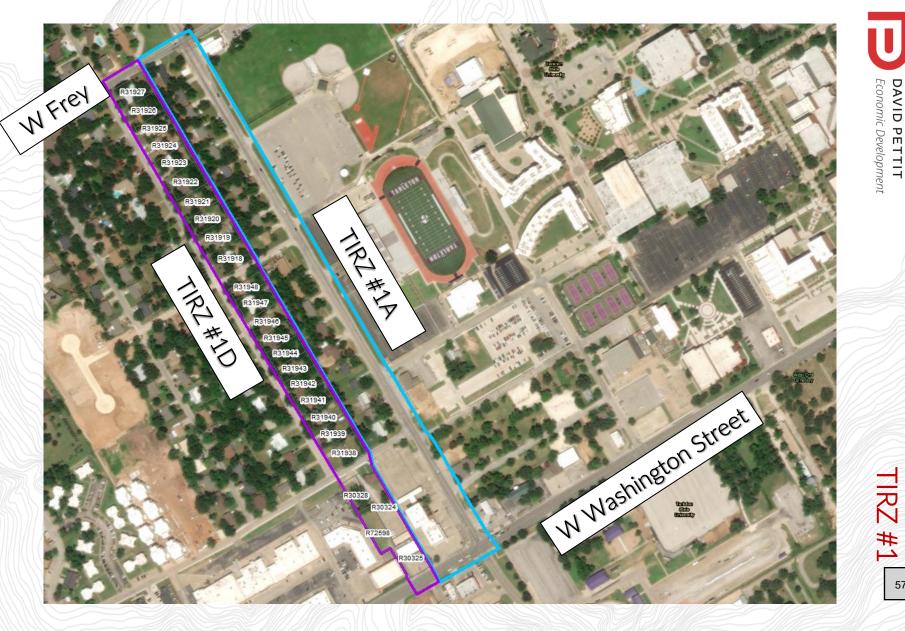

### **10.** PUBLIC HEARING

Public Hearing for an Ordinance of the City Council of the City of Stephenville, Texas, Amending Ordinance No. 2019-O-20 Concerning Tax Increment Reinvestment Zone Number One, City of Stephenville, Texas, established pursuant to Chapter 311 of the Texas Tax Code, by expanding the boundary of Tax Increment Financial Reinvestment Zone Number One, City of Stephenville, Texas

- 11. Consider Approval of Ordinance Amending Ordinance No. 2019-O-20 Concerning Tax Increment Reinvestment Zone Number One, City of Stephenville, Texas, Established Pursuant to Chapter 311 of the Texas Tax Code, by Expanding the Boundary of Tax Increment Financing Reinvestment Zone Number One, City of Stephenville, Texas
- 12. Consider Approval of Ordinance Pursuant to Chapter 311 of the Texas Tax Code, Creating Tax Increment Financing Reinvestment Zone Number Two, City of Stephenville, Texas