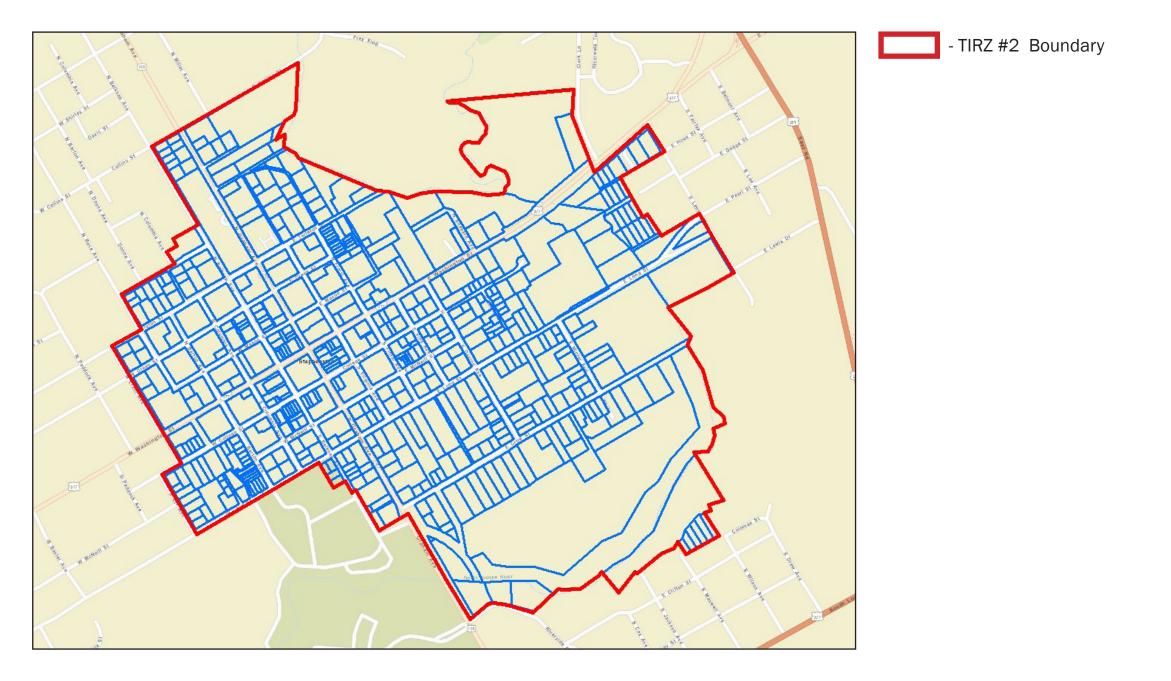

- 11. Consider Approval of Ordinance Amending Ordinance No. 2019-O-20 Concerning Tax Increment Reinvestment Zone Number One, City of Stephenville, Texas, Established Pursuant to Chapter 311 of the Texas Tax Code, by Expanding the Boundary of Tax Increment Financing Reinvestment Zone Number One, City of Stephenville, Texas
- 12. Consider Approval of Ordinance Pursuant to Chapter 311 of the Texas Tax Code, Creating Tax Increment Financing Reinvestment Zone Number Two, City of Stephenville, Texas