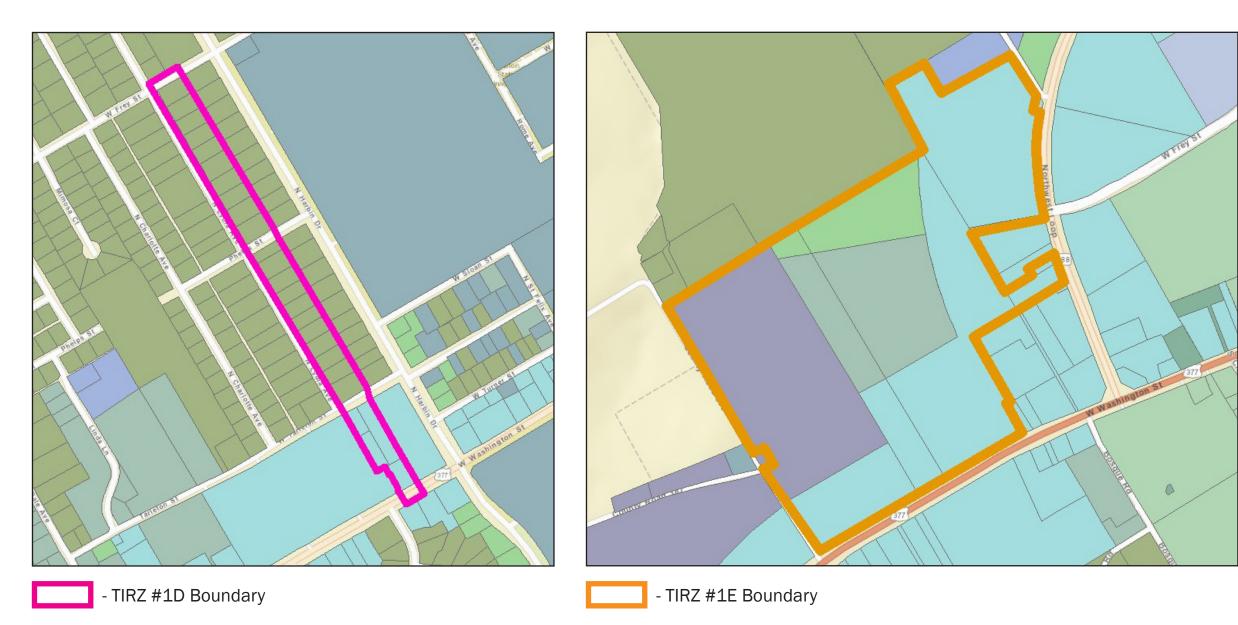

### TAX INCREMENT REINVESTMENT ZONE

- 8. Recess to TIRZ Board Meeting
- 9. Reconvene to Regular City Council Meeting

### **10.** PUBLIC HEARING

Public Hearing for an Ordinance of the City Council of the City of Stephenville, Texas, Amending Ordinance No. 2019-O-20 Concerning Tax Increment Reinvestment Zone Number One, City of Stephenville, Texas, established pursuant to Chapter 311 of the Texas Tax Code, by expanding the boundary of Tax Increment Financial Reinvestment Zone Number One, City of Stephenville, Texas

- 11. Consider Approval of Ordinance Amending Ordinance No. 2019-O-20 Concerning Tax Increment Reinvestment Zone Number One, City of Stephenville, Texas, Established Pursuant to Chapter 311 of the Texas Tax Code, by Expanding the Boundary of Tax Increment Financing Reinvestment Zone Number One, City of Stephenville, Texas
- 12. Consider Approval of Ordinance Pursuant to Chapter 311 of the Texas Tax Code, Creating Tax Increment Financing Reinvestment Zone Number Two, City of Stephenville, Texas