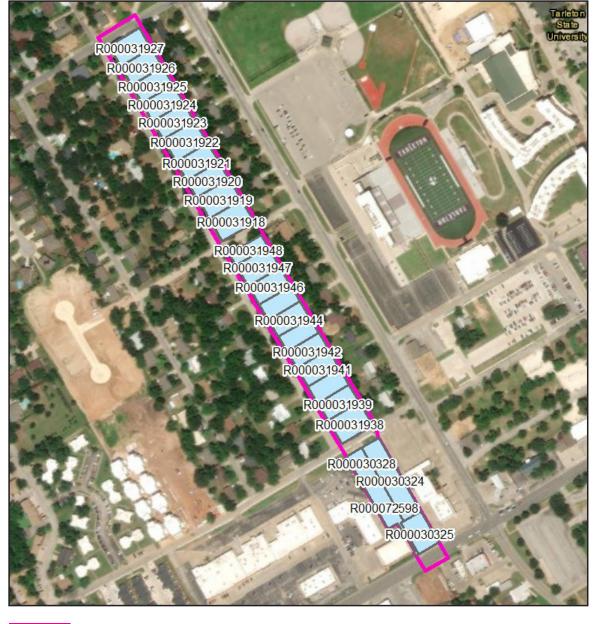

### **BACKGROUND:**

In 2021, the 100 block of Graham Avenue on the east side of the courthouse was repaved with historic Thurber brick. Implementation of a brick street project was recently discussed again by council for the downtown area. The original Thurber brick paving on College Street from Belknap Avenue to Barton Avenue was overlaid with asphalt in the past.

Preliminary design of brick pavement improvements on College Street and Belknap Avenue, on the south and west sides respectively adjacent to the courthouse, including roadway and ADA sidewalk improvements, as well as the replacement of existing cast iron water lines and clay sewer lines, has been completed by Jacob and Martin. Final design is anticipated to be completed in December 2022. Construction of one or both blocks, if authorized by City Council, is expected to be completed in 2023.

- 1. College Street:
  - Street reconstruction with brick pavers from Barton to Columbia
  - 6" water line replacement
  - Fire hydrants
  - Sidewalk replacement
  - Curb and gutter
  - ADA curb ramps
  - Associated incidentals
- 2. College Street:
  - Street reconstruction with brick pavers from Columbia to Belknap
  - 8" water line replacement
  - 6" sewer line replacement
  - Manholes
  - Fire hydrants
  - Sidewalk replacement
  - Curb and gutter
  - ADA curb ramps
  - Associated incidentals