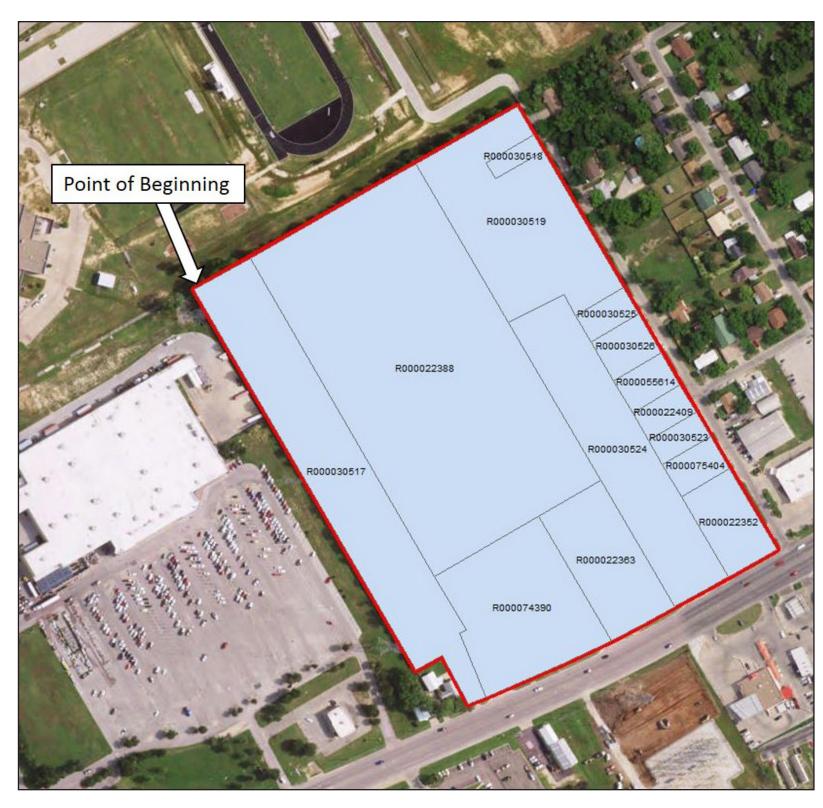

The agreement provides for the design work to be completed within a five (5) month timeframe and provides a liquidated damages clause should the design not be completed on schedule.

Enclosed is an exhibit identifying the location of the proposed design work. A copy of the proposal is also attached.