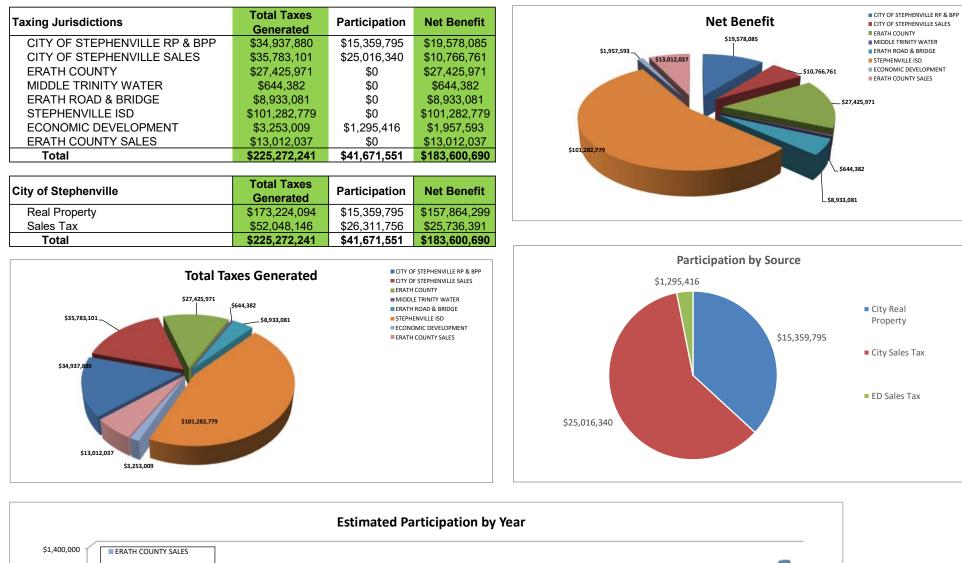

120 \$ | \$ 2,796,102<br>\$ 2,447,884<br>\$ 2,194,919<br>\$ 51,570<br>\$ 714,920<br>\$ 8,105,728<br>\$ 222,535<br>\$ 890.140 | \$ 2,855,778<br>\$ 2,496,842<br>\$ 2,241,764<br>\$ 52,671<br>\$ 730,179<br>\$ 730,179<br>\$ 226,986<br>\$ 907,942<br>\$ | \$ 2,916,649 \$<br>\$ 2,546,778 \$<br>\$ 2,289,547 \$<br>\$ 53,794 \$<br>\$ 745,742 \$<br>\$ 8,455,186 \$<br>\$ 231,525 \$<br>\$ 926,101 \$ | 2,597,714<br>2,338,286<br>54,939<br>761,617<br>8,635,175<br>236,156<br>944,623 | 34,937,880<br>35,783,101<br>27,425,971<br>644,382<br>8,933,081<br>101,282,779<br>3,253,009<br>13,012,037<br><b>225,272,241</b> | ERATH COUNTY<br>MIDDLE TRINITY WATER<br>ERATH ROAD & BRIDGE<br>STEPHENVILLE ISD<br>ECONOMIC DEVELOPMENT<br>ERATH COUNTY SALES |





# Financial Feasibility Analysis - Summary

**Revenue Summary** 





Amended Project and Financing Plan, TIRZ #1





# Terms and Conditions

## **Projects Cost Estimates:**

All project costs listed in the project plan shall be considered estimates and shall not be considered a cap on expenditures.

## Length of TIRZ #1 in Years:

The TIRZ has a 26-year term and is scheduled to end on December 31, 2045.

## Powers and Duties of Board of Directors:

The Board shall have all powers granted to it by Chapter 311 of the Texas Tax Code, including powers of a municipality under Chapter 380, Local Government Code. The Board shall not be authorized to:

issue bonds;

impose taxes or fees;

exercise the power of eminent domain; or

give final approval to the Zone's project and financing plan.





Amended Project and Financing Plan, TIRZ #1

- TIRZ #1E Boundary