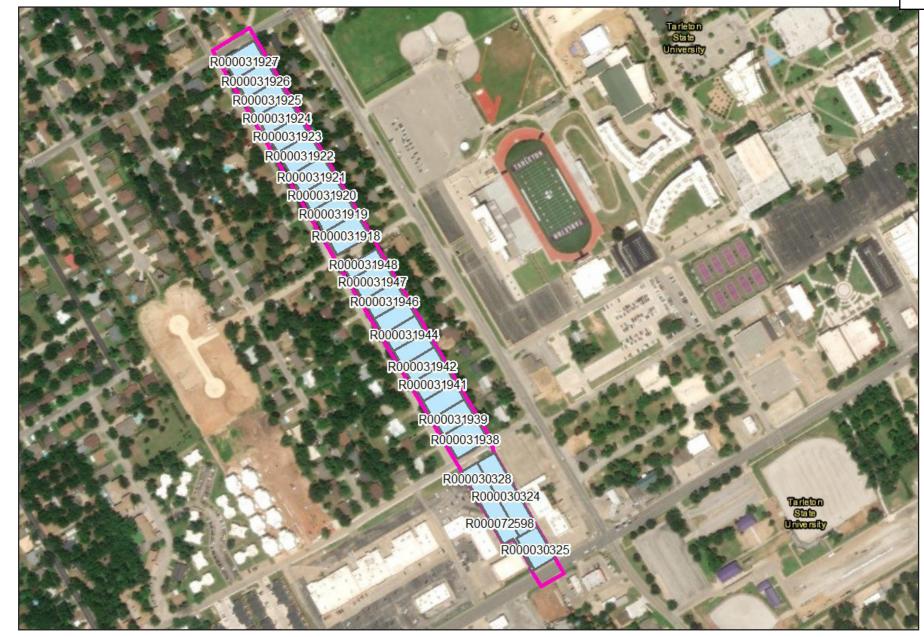

southern right of way boundary of W Washington Street, thence

North across W Washington Street to the southwest corner of Property ID R000072598, thence

North along the western boundary of Property ID R000072598 to the point it meets the southwest corner of Property ID R000030328, thence

North along the western boundary of Property ID R000030328 to the point it meets the southern right of way boundary of W Tarleton Street, thence

North across W Tarleton Street to the point it meets the eastern right of way boundary of N Lydia Ave, thence

North along the eastern right of way boundary of N Lydia Ave, continuing across Phelps Street, to the point the eastern right of way boundary of N Lydia Ave meets the northern right of way boundary of W Frey Street, which is the point of beginning.





#### Item 11.



#### Legal Description - TIRZ #1E

Beginning at the point where the northeast corner of Property ID R000022427 meets the western right of way boundary of Northwest Loop, thence

West along the northern boundary of Property ID R000022427 to the point it meets Property ID R000067066, thence

West along the northern boundary of Property ID R000067066 to the point it meets Property ID R000023827, thence

West along the northern boundary of Property ID R000023827 to the point it meets Country Road 386, thence

South along the western boundary of Property ID R000023827 to the point it meets W Washington Street, thence

East along the northern right of way of W Washington Street to the point it meets the southeast corner of Property ID R000067066, thence

North along the east