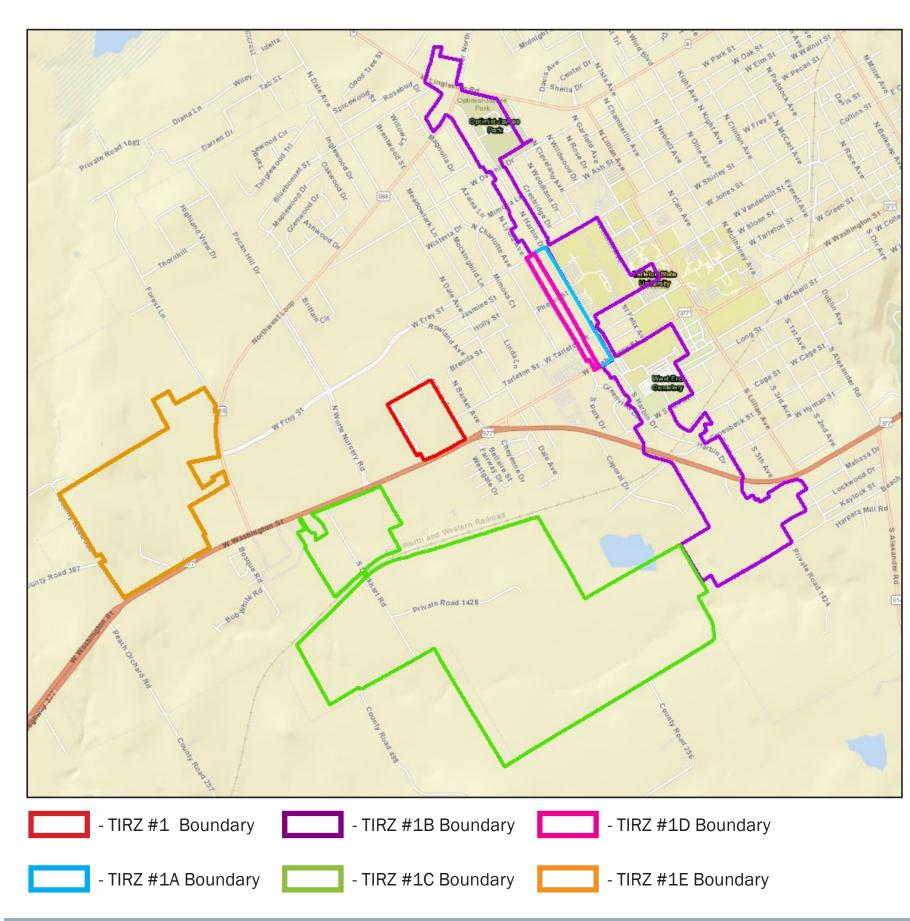

### **10.** PUBLIC HEARING

Public Hearing for an Ordinance of the City Council of the City of Stephenville, Texas, Amending Ordinance No. 2019-O-20 Concerning Tax Increment Reinvestment Zone Number One, City of Stephenville, Texas, established pursuant to Chapter 311 of the Texas Tax Code, by expanding the boundary of Tax Increment Financial Reinvestment Zone Number One, City of Stephenville, Texas

- 11. Consider Approval of Ordinance Amending Ordinance No. 2019-O-20 Concerning Tax Increment Reinvestment Zone Number One, City of Stephenville, Texas, Established Pursuant to Chapter 311 of the Texas Tax Code, by Expanding the Boundary of Tax Increment Financing Reinvestment Zone Number One, City of Stephenville, Texas
- 12. Consider Approval of Ordinance Pursuant to Chapter 311 of the Texas Tax Code, Creating Tax Increment Financing Reinvestment Zone Number Two, City of Stephenville, Texas