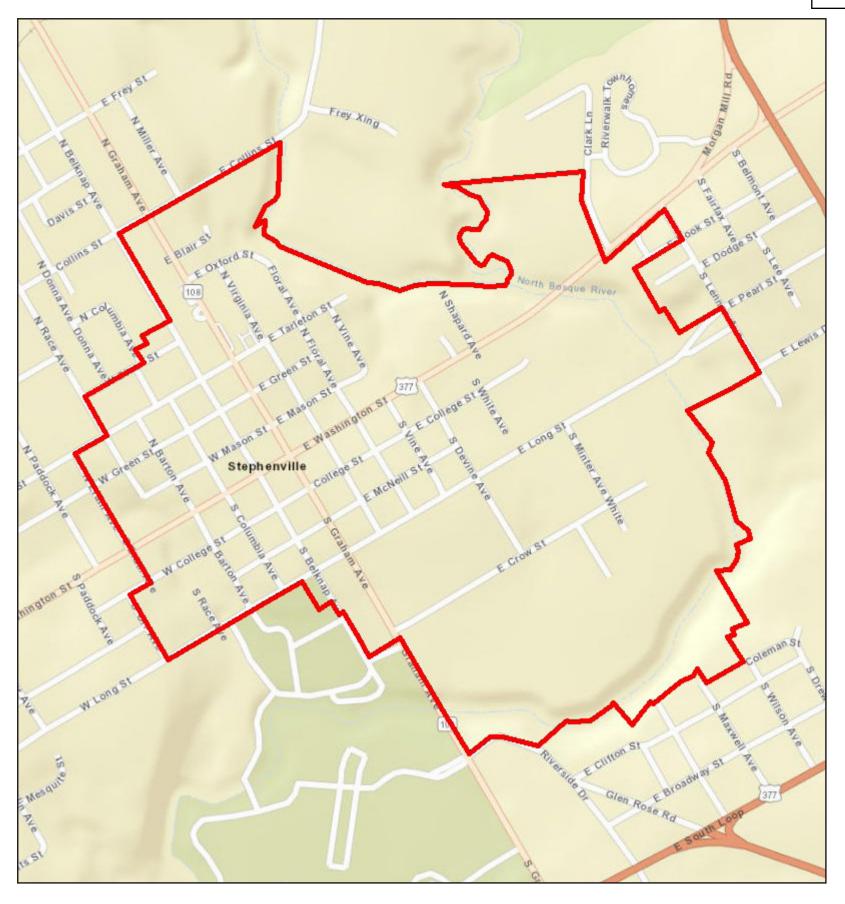

### **10.** PUBLIC HEARING

Public Hearing for an Ordinance of the City Council of the City of Stephenville, Texas, Amending Ordinance No. 2019-O-20 Concerning Tax Increment Reinvestment Zone Number One, City of Stephenville, Texas, established pursuant to Chapter 311 of the Texas Tax Code, by expanding the boundary of Tax Increment Financial Reinvestment Zone Number One, City of Stephenville, Texas

- 11. Consider Approval of Ordinance Amending Ordinance No. 2019-O-20 Concerning Tax Increment Reinvestment Zone Number One, City of Stephenville, Texas, Established Pursuant to Chapter 311 of the Texas Tax Code, by Expanding the Boundary of Tax Increment Financing Reinvestment Zone Number One, City of Stephenville, Texas
- 12. Consider Approval of Ordinance Pursuant to Chapter 311 of the Texas Tax Code, Creating Tax Increment Financing Reinvestment Zone Number Two, City of Stephenville, Texas