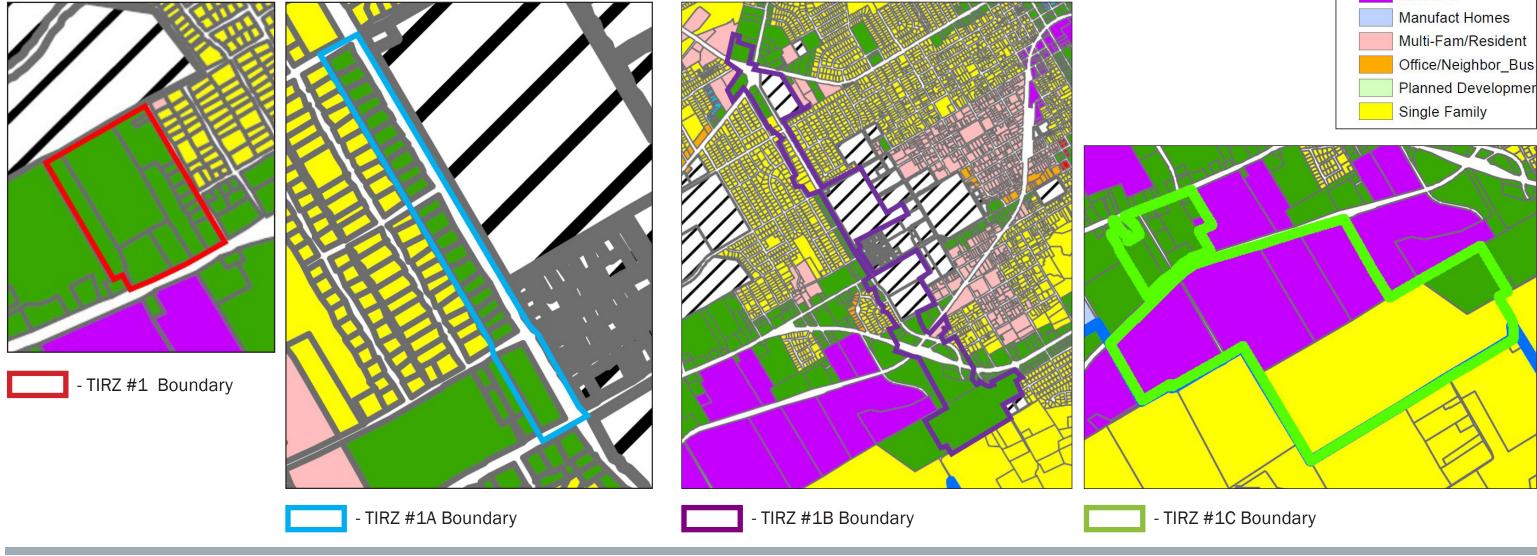

### **10.** PUBLIC HEARING

Public Hearing for an Ordinance of the City Council of the City of Stephenville, Texas, Amending Ordinance No. 2019-O-20 Concerning Tax Increment Reinvestment Zone Number One, City of Stephenville, Texas, established pursuant to Chapter 311 of the Texas Tax Code, by expanding the boundary of Tax Increment Financial Reinvestment Zone Number One, City of Stephenville, Texas

- 11. Consider Approval of Ordinance Amending Ordinance No. 2019-O-20 Concerning Tax Increment Reinvestment Zone Number One, City of Stephenville, Texas, Established Pursuant to Chapter 311 of the Texas Tax Code, by Expanding the Boundary of Tax Increment Financing Reinvestment Zone Number One, City of Stephenville, Texas
- 12. Consider Approval of Ordinance Pursuant to Chapter 311 of the Texas Tax Code, Creating Tax Increment Financing Reinvestment Zone Number Two, City of Stephenville, Texas