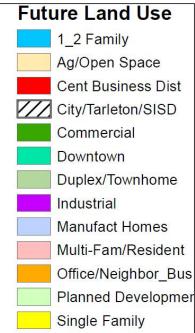

### **10.** PUBLIC HEARING

Public Hearing for an Ordinance of the City Council of the City of Stephenville, Texas, Amending Ordinance No. 2019-O-20 Concerning Tax Increment Reinvestment Zone Number One, City of Stephenville, Texas, established pursuant to Chapter 311 of the Texas Tax Code, by expanding the boundary of Tax Increment Financial Reinvestment Zone Number One, City of Stephenville, Texas

- 11. Consider Approval of Ordinance Amending Ordinance No. 2019-O-20 Concerning Tax Increment Reinvestment Zone Number One, City of Stephenville, Texas, Established Pursuant to Chapter 311 of the Texas Tax Code, by Expanding the Boundary of Tax Increment Financing Reinvestment Zone Number One, City of Stephenville, Texas
- 12. Consider Approval of Ordinance Pursuant to Chapter 311 of the Texas Tax Code, Creating Tax Increment Financing Reinvestment Zone Number Two, City of Stephenville, Texas