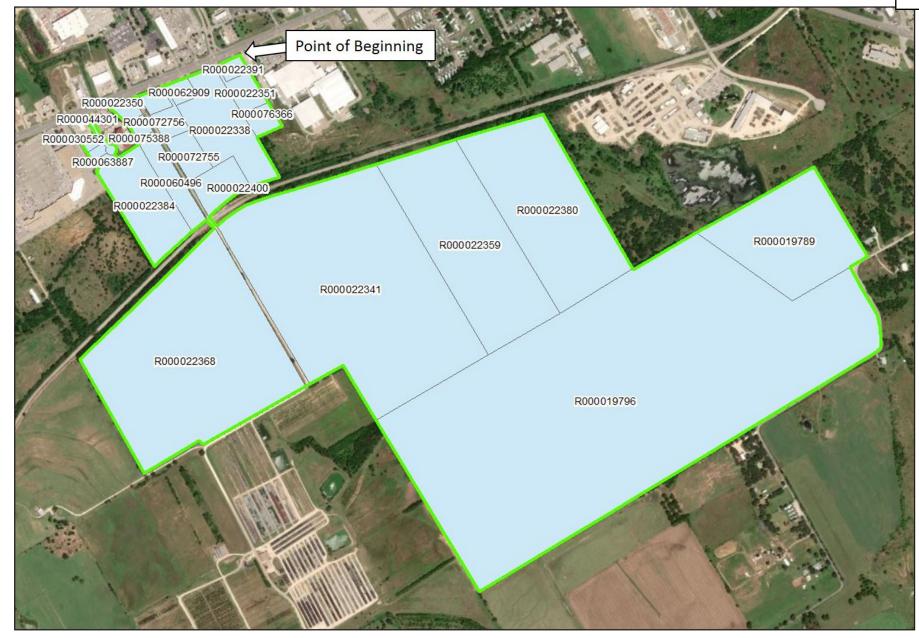

Property ID R000019789, then west along the southern boundary to the point it meets Property ID R000019796, thence

South, then west, then north along the boundary of Property ID R000019796 to the point it meets the southwest corner of Property ID R000022341, thence

North then west along the boundary of Property ID R000022341 to the point it meets the eastern right of way boundary of S Lockhart Road, thence

West across S Lockhart Road to the southeast corner of Property ID R000022368, thence

West, then north, then east along the boundary of Property ID R000022368 to the point it meets the western right of way boundary of S Lockhart Road, thence

North along the western right of way boundary of S Lockhart Road to the point it meets the southeast corner of Property ID R000060496, thence





#### Item 11.





#### Legal Description - TIRZ #1C (Continued)

West along the southern boundary of Property ID R000060496 to the point it meets the southeast corner of Property ID R000022384, thence

West, then north along the boundary of Property ID R000022384 to the point it meets the southwest corner of Property ID R000063887, thence

North along the western boundary of Property ID R000063887 to the point it meets the southwest corner of Property ID R000063888, thence

North along the western boundary of Property ID R000063888 to the point it meets the southwest corner of Property ID R000063889, thence

North, then east along the boundary of Property ID R000063889 to the point it meets Property ID R000030552, thence

North, east, then south along the boundary of Property ID R0000