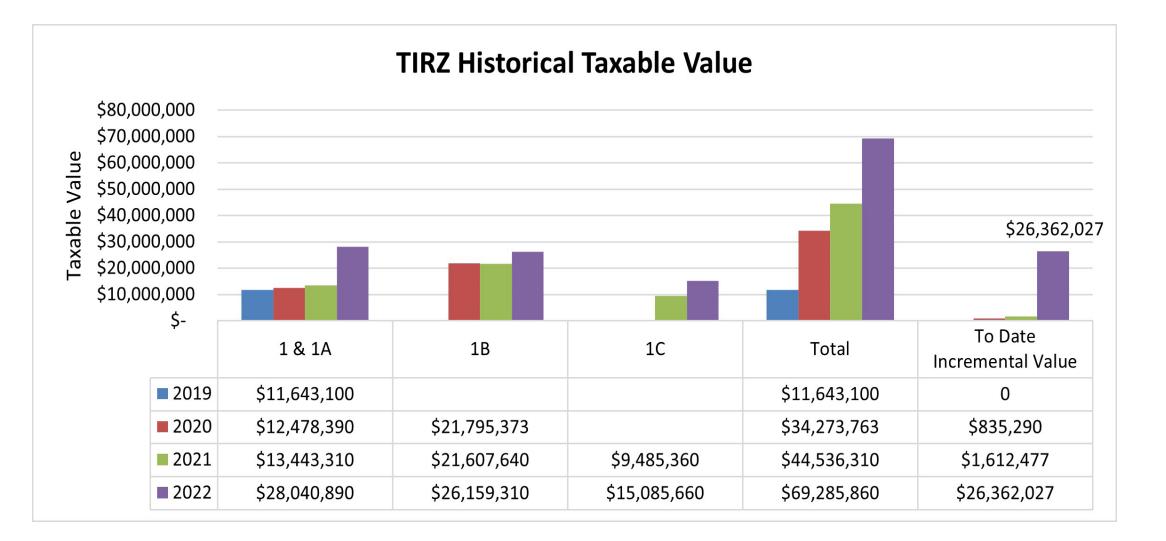

### TAX INCREMENT REINVESTMENT ZONE

- 8. Recess to TIRZ Board Meeting
- 9. Reconvene to Regular City Council Meeting

### **10.** PUBLIC HEARING

Public Hearing for an Ordinance of the City Council of the City of Stephenville, Texas, Amending Ordinance No. 2019-O-20 Concerning Tax Increment Reinvestment Zone Number One, City of Stephenville, Texas, established pursuant to Chapter 311 of the Texas Tax Code, by expanding the boundary of Tax Increment Financial Reinvestment Zone Number One, City of Stephenville, Texas

- 11. Consider Approval of Ordinance Amending Ordinance No. 2019-O-20 Concerning Tax Increment Reinvestment Zone Number One, City of Stephenville, Texas, Established Pursuant to Chapter 311 of the Texas Tax Code, by Expanding the Boundary of Tax Increment Financing Reinvestment Zone Number One, City of Stephenville, Texas
- 12. Consider Approval of Ordinance Pursuant to Chapter 311 of the Texas Tax Code, Creating Tax Increment Financing Reinvestment Zone Number Two, City of Stephenville, Texas