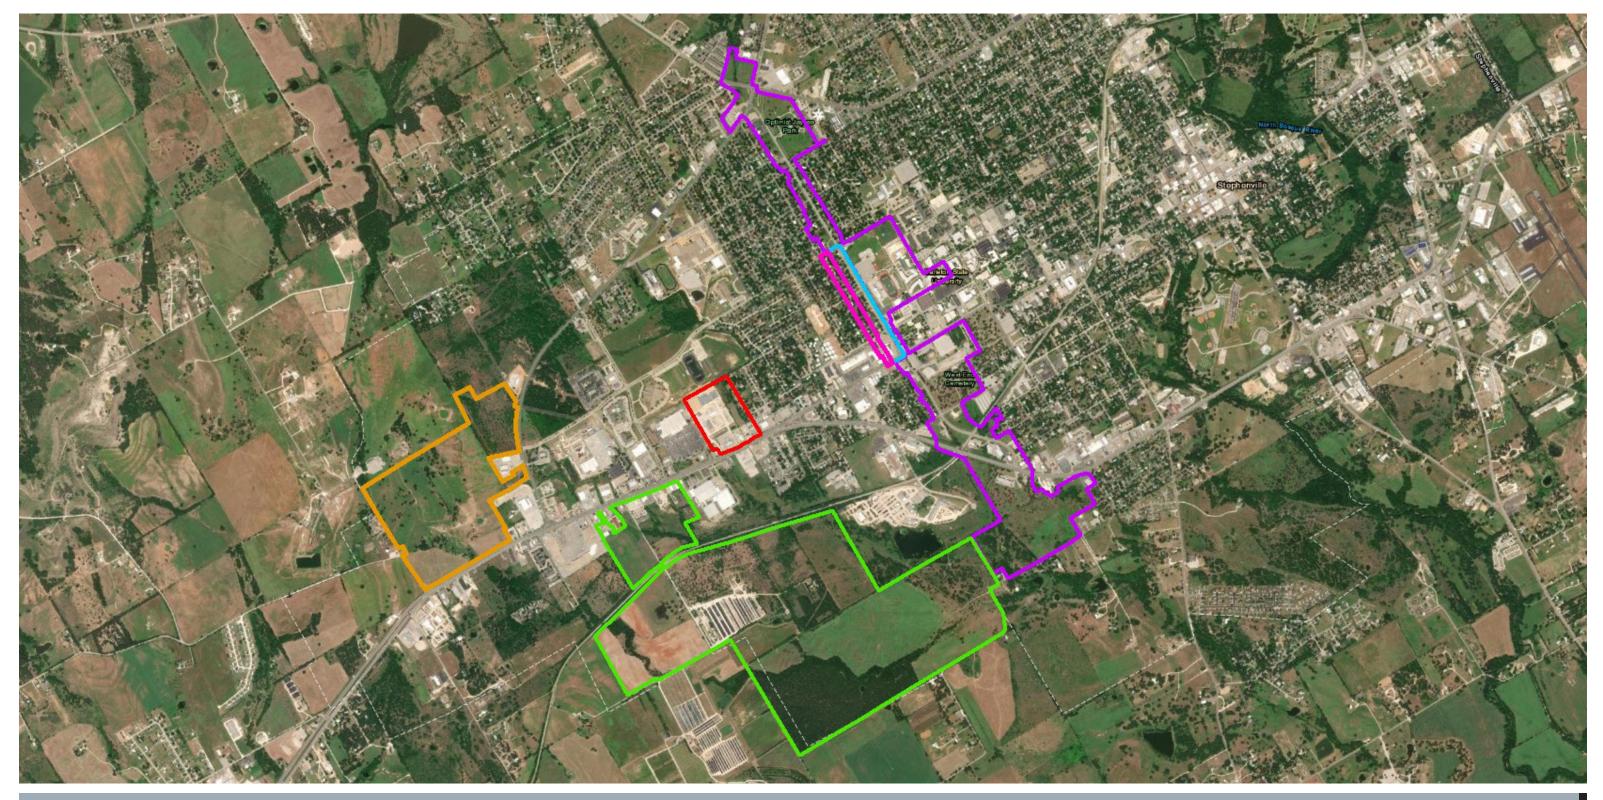

### **10.** PUBLIC HEARING

Public Hearing for an Ordinance of the City Council of the City of Stephenville, Texas, Amending Ordinance No. 2019-O-20 Concerning Tax Increment Reinvestment Zone Number One, City of Stephenville, Texas, established pursuant to Chapter 311 of the Texas Tax Code, by expanding the boundary of Tax Increment Financial Reinvestment Zone Number One, City of Stephenville, Texas

- 11. Consider Approval of Ordinance Amending Ordinance No. 2019-O-20 Concerning Tax Increment Reinvestment Zone Number One, City of Stephenville, Texas, Established Pursuant to Chapter 311 of the Texas Tax Code, by Expanding the Boundary of Tax Increment Financing Reinvestment Zone Number One, City of Stephenville, Texas
- 12. Consider Approval of Ordinance Pursuant to Chapter 311 of the Texas Tax Code, Creating Tax Increment Financing Reinvestment Zone Number Two, City of Stephenville, Texas