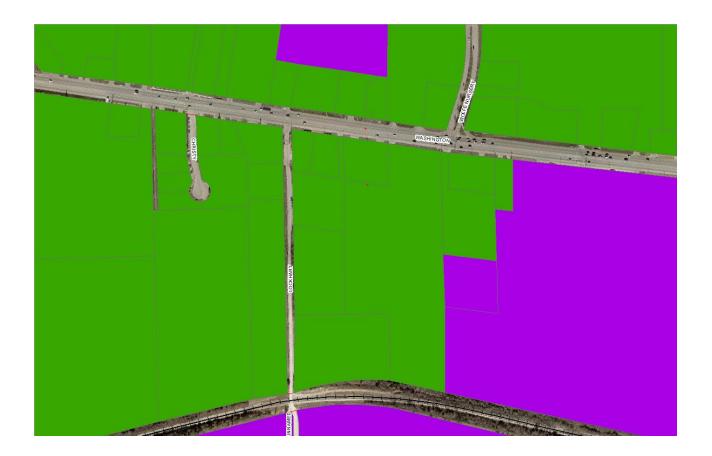

#### **PUBLIC HEARING**

2. Case No.: RP2021-001

Applicant Matthew Hilbig with KFW Engineering, representing EG Tejas, LLC, is requesting a replat of properties located at 2798 W. Washington, being Parcels R22338 and R22351 of the MOTLEY WILLIAM ABSTRACT, Parcel R76366 of CITY ADDTION, BLOCK 157, LOT 12 (PT. OF) and Parcel R22391 of CITY ADDITION, BLOCK 157, LOT 10, of the City of Stephenville, Erath County, Texas. The applicant is requesting approval of a preliminary plat.

# **STAFF REPORT**

SUBJECT: Case No.: RP2021-001

Applicant Matthew Hilbig with KFW Engineering, representing EG Tejas, LLC, is requesting a replat of properties located at 2798 W. Washington, being Parcels R22338 and R22351 of the MOTLEY WILLIAM ABSTRACT, Parcel R76366 of CITY ADDTION, BLOCK 157, LOT 12 (PT. OF) and Parcel R22391 of CITY ADDITION, BLOCK 157, LOT 10, of the City of Stephenville, Erath

County, Texas. The applicant is requesting approval of a preliminary plat.

**DEPARTMENT:** Development Services

**STAFF CONTACT:** Steve Killen