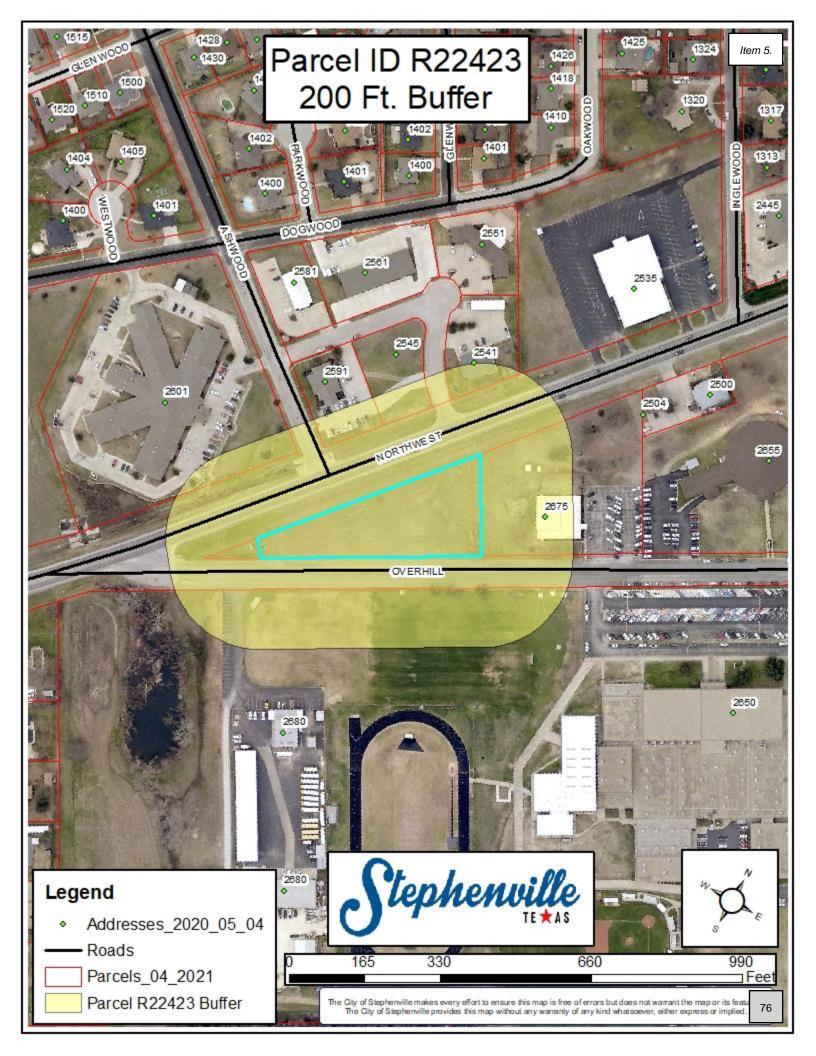

5. Case No.: RZ2021-010

Applicant Oakdale United Methodist Non-Profit, representing Oakdale Methodist Church, is requesting a rezone of property located at 2675 W. Overhill Drive, Parcel R22423, of A0515 MOTLEY WILLIAM, of the City of Stephenville, Erath County, Texas, from (R-1) Single Family Residential to (B-1) Neighborhood Business.