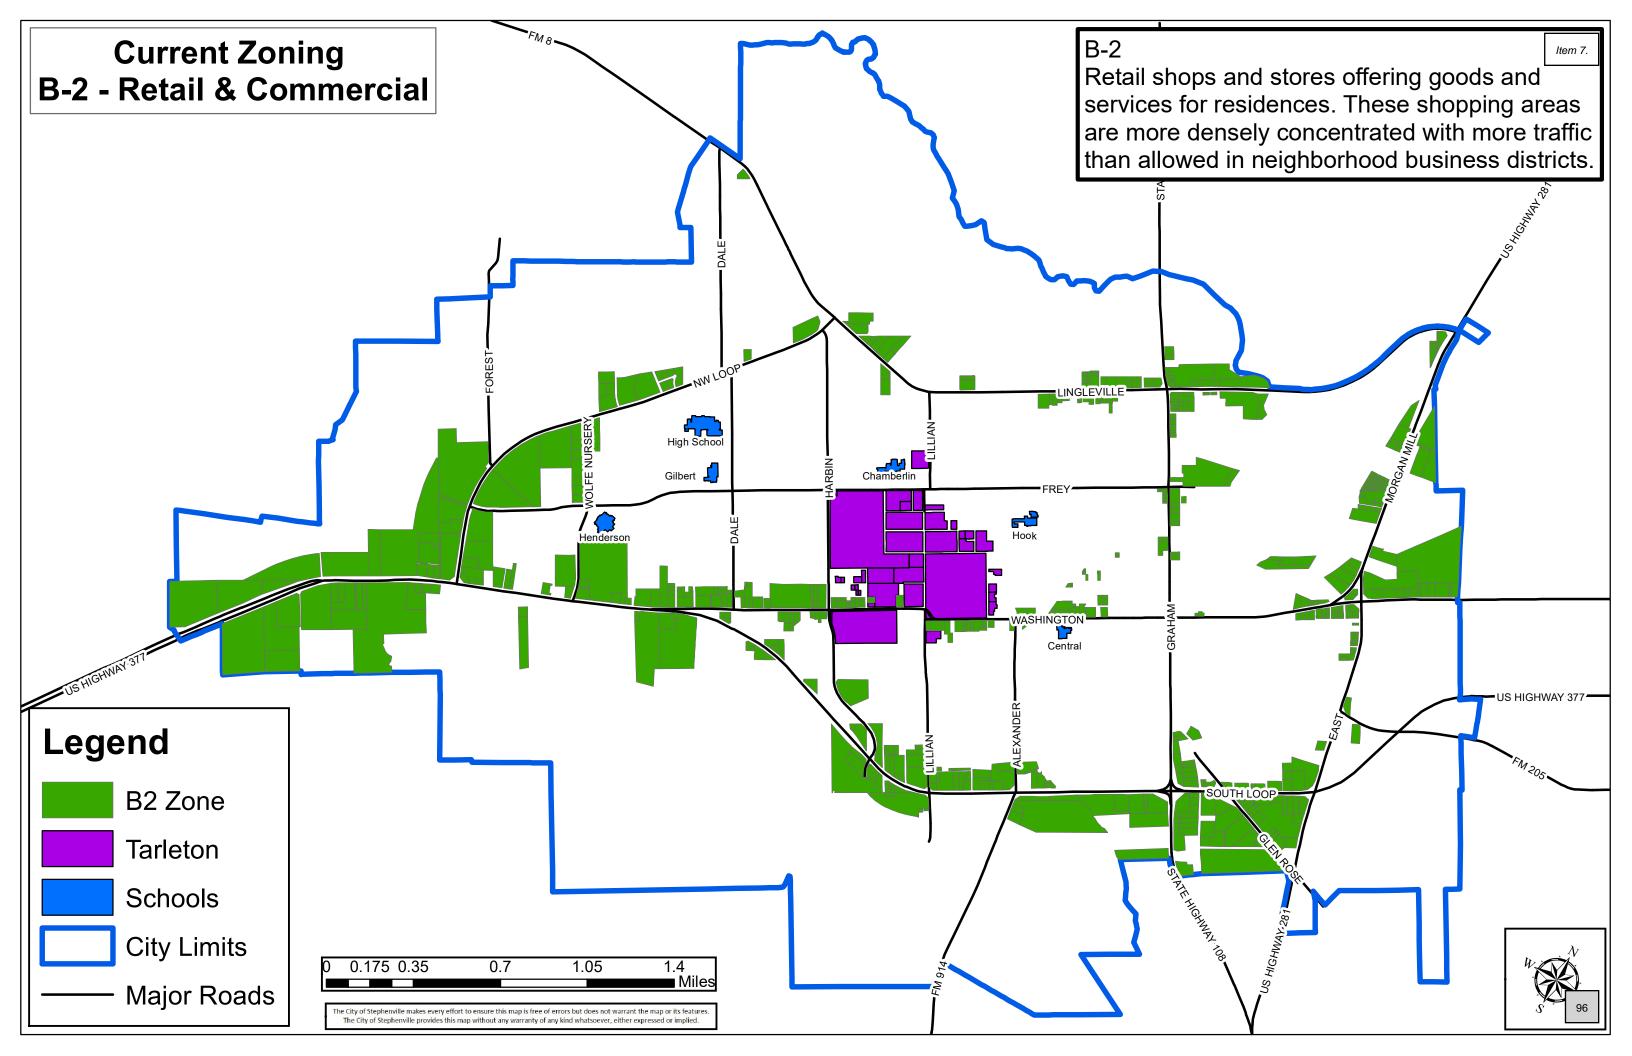

Case No.: PD2021-001

Property owner Taylor Kanute of Harbin Street LLC is requesting a rezone of property 0 S. Harbin Drive, Parcel R73763, of SOUTH SIDE ADDITION, BLOCK 19, LOT 15, of the City of Stephenville, Erath County, Texas, from (B-2) Retail and Commercial Business to (PD) Planned Development.