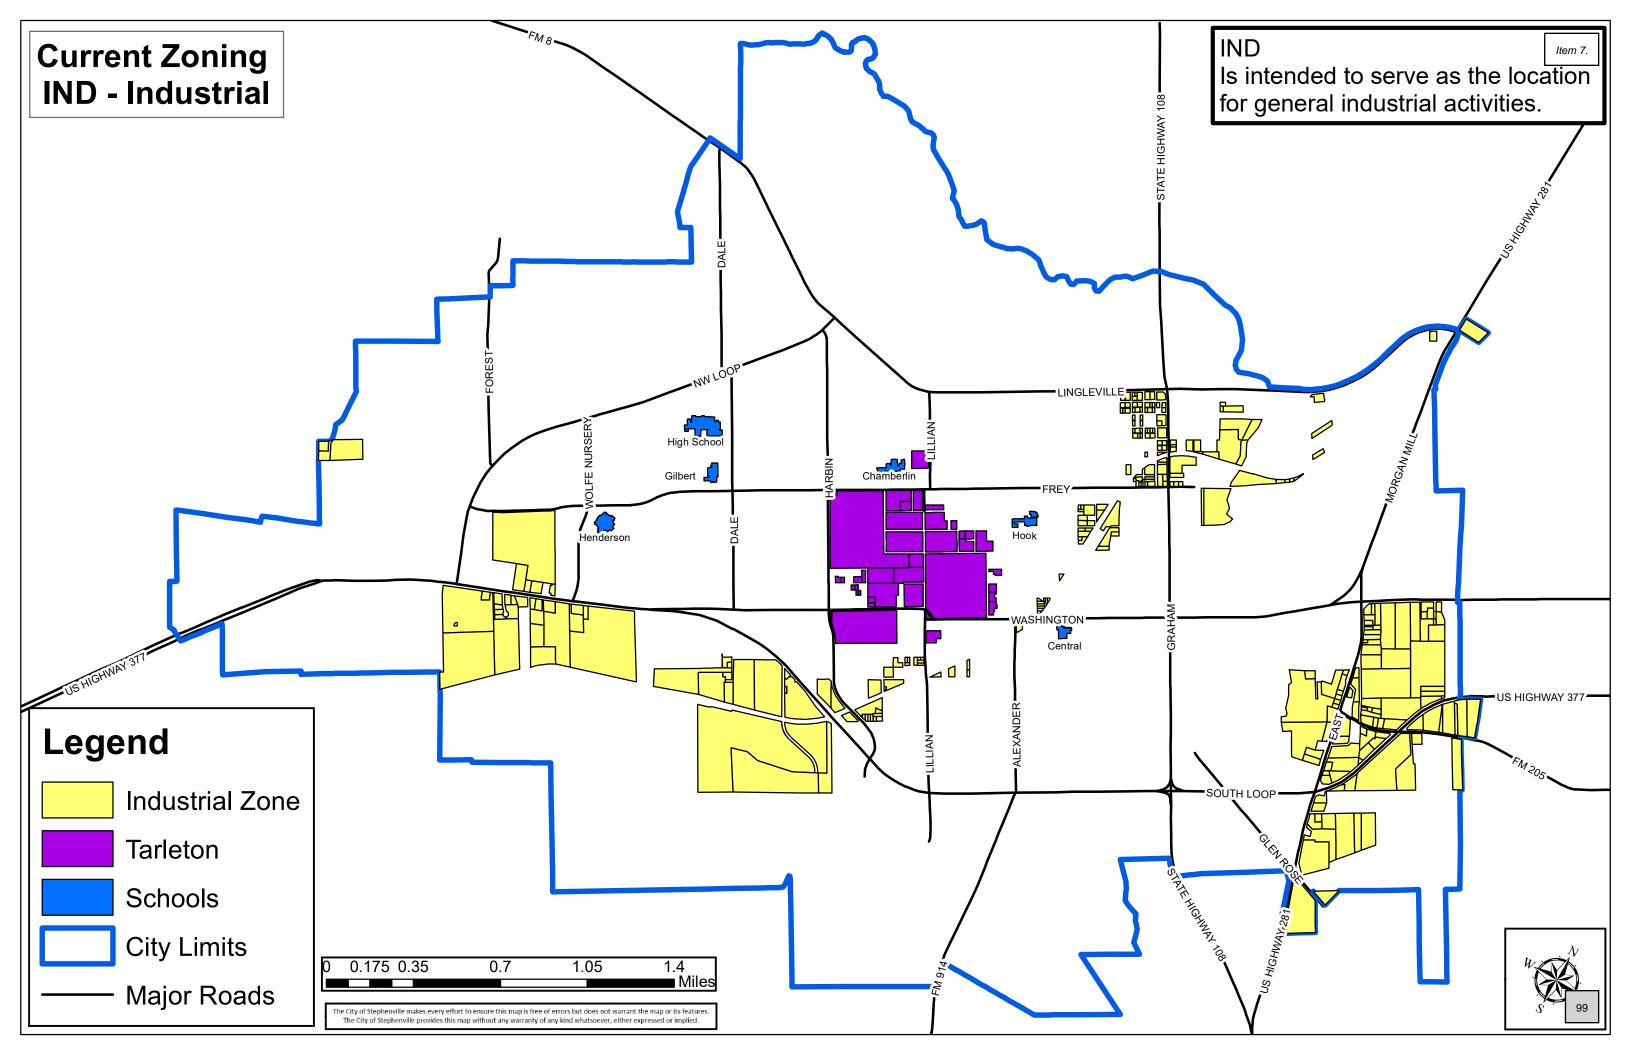

# **STAFF REPORT**

SUBJECT: Case No.: RP2021-001

Applicant Matthew Hilbig with KFW Engineering, representing EG Tejas, LLC, is requesting a replat of properties located at 2798 W. Washington, being Parcels R22338 and R22351 of the MOTLEY WILLIAM ABSTRACT, Parcel R76366 of CITY ADDTION, BLOCK 157, LOT 12 (PT. OF) and Parcel R22391 of CITY ADDITION, BLOCK 157, LOT 10, of the City of Stephenville, Erath

County, Texas. The applicant is requesting approval of a preliminary plat.

**DEPARTMENT:** Development Services

**STAFF CONTACT:** Steve Killen

## **RECOMMENDATION:**

The Comprehensive Plan for future land use designates this property to be Commercial, with exception of Parcel R76366, which is designated as Industrial.

## **BACKGROUND:**

The applicant is requesting approval of a preliminary plat for a future development of a center with tenants that comply with the permitted uses listed in the industrial district.

## **CURRENT ZONING:**

I - Industrial

## **FUTURE LAND USE:**

Commercial, One Parcel Industrial

# Sec. 154.06.6. Industrial district (I).

**6.6. A Description.** The Industrial District is intended to serve as the location for general industrial activities.