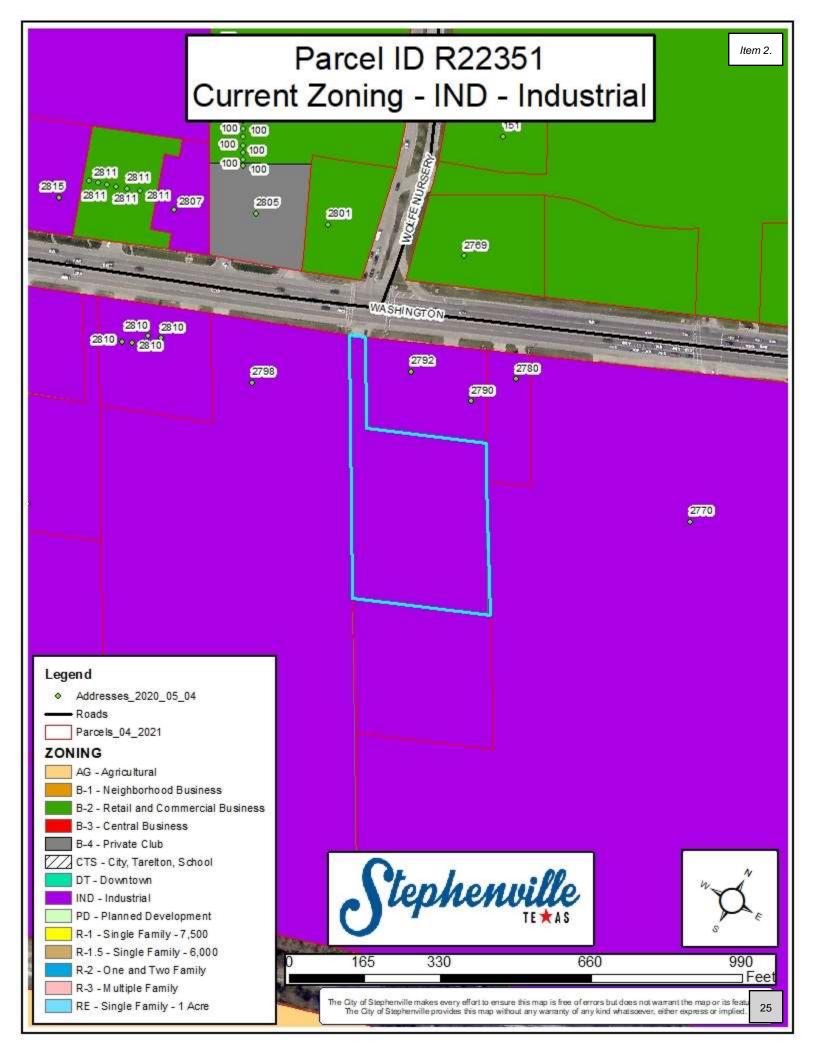

## **RECOMMENDATION:**

The Comprehensive Plan for future land use designates this property to be Commercial, with exception of Parcel R76366, which is designated as Industrial.

## **CURRENT ZONING:**

I - Industrial