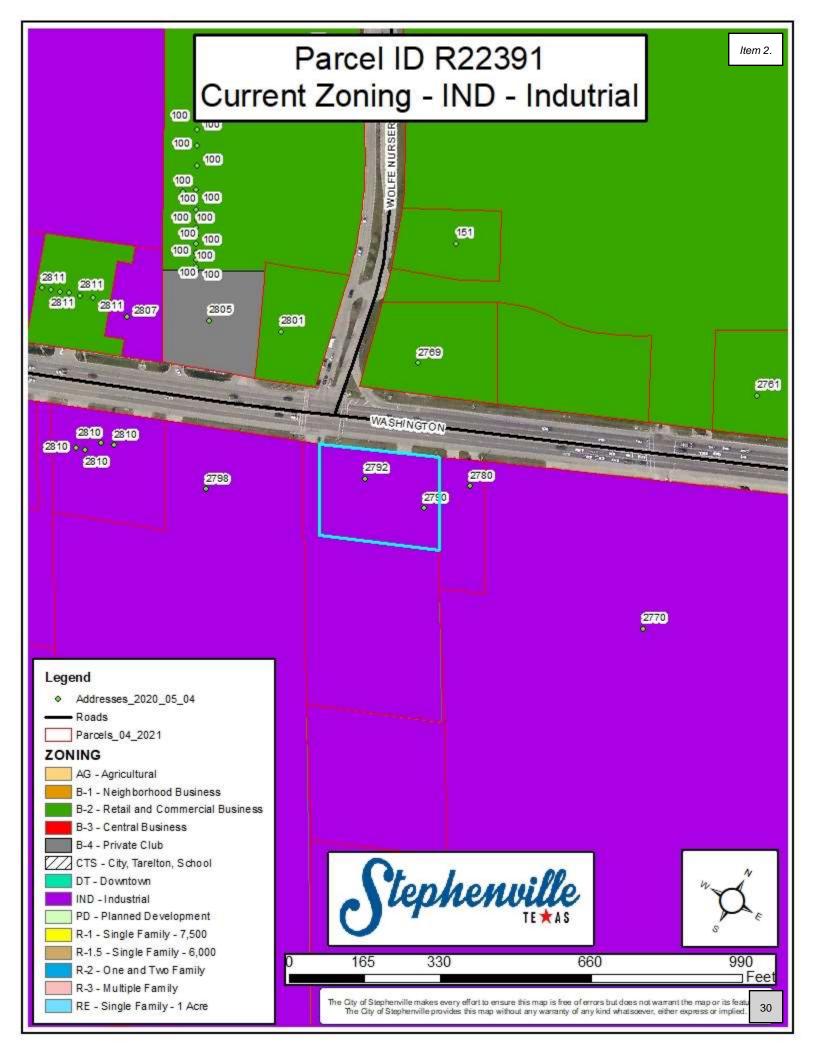

## **RECOMMENDATION:**

The Comprehensive Plan for future land use designates this property to be Commercial, with exception of Parcel R76366, which is designated as Industrial.

## **CURRENT ZONING:**

I - Industrial