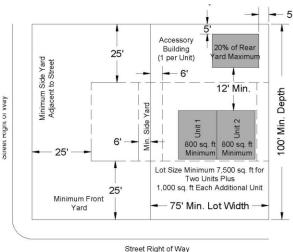

#### 6.6.D Height, Area, Yard and Lot Coverage Requirements.

- (1) Maximum density: There is no maximum density requirement.
- (2) Minimum lot area: There is no minimum area requirement.
- (3) Minimum lot width: There is no minimum width requirement.
- (4) Minimum lot depth: There is no minimum depth requirement.
- (5) Minimum depth of front setback: 20 feet minimum.
- (6) Minimum depth of rear setback: There is no minimum rear setback requirement unless the lot abuts upon a Residential District, then a minimum ten feet is required.
- (7) Minimum width of side setback:
  - (a) Internal lot: There is no minimum side setback requirement unless the lot abuts upon a Residential District, then a minimum five feet is required.
  - (b) Corner lot: 20 feet minimum.
- (8) Building size: There are no minimum size regulations
- (9) Maximum height of structures: No building shall exceed 75 feet.
- (10) Public, semi-public or public service buildings, hospitals, institutions or schools may not exceed a height of 60 feet. Churches, temples and mosques may not exceed 75 feet, if the building is set back from each yard line at least one foot for each two feet additional height above the height limit in this district.