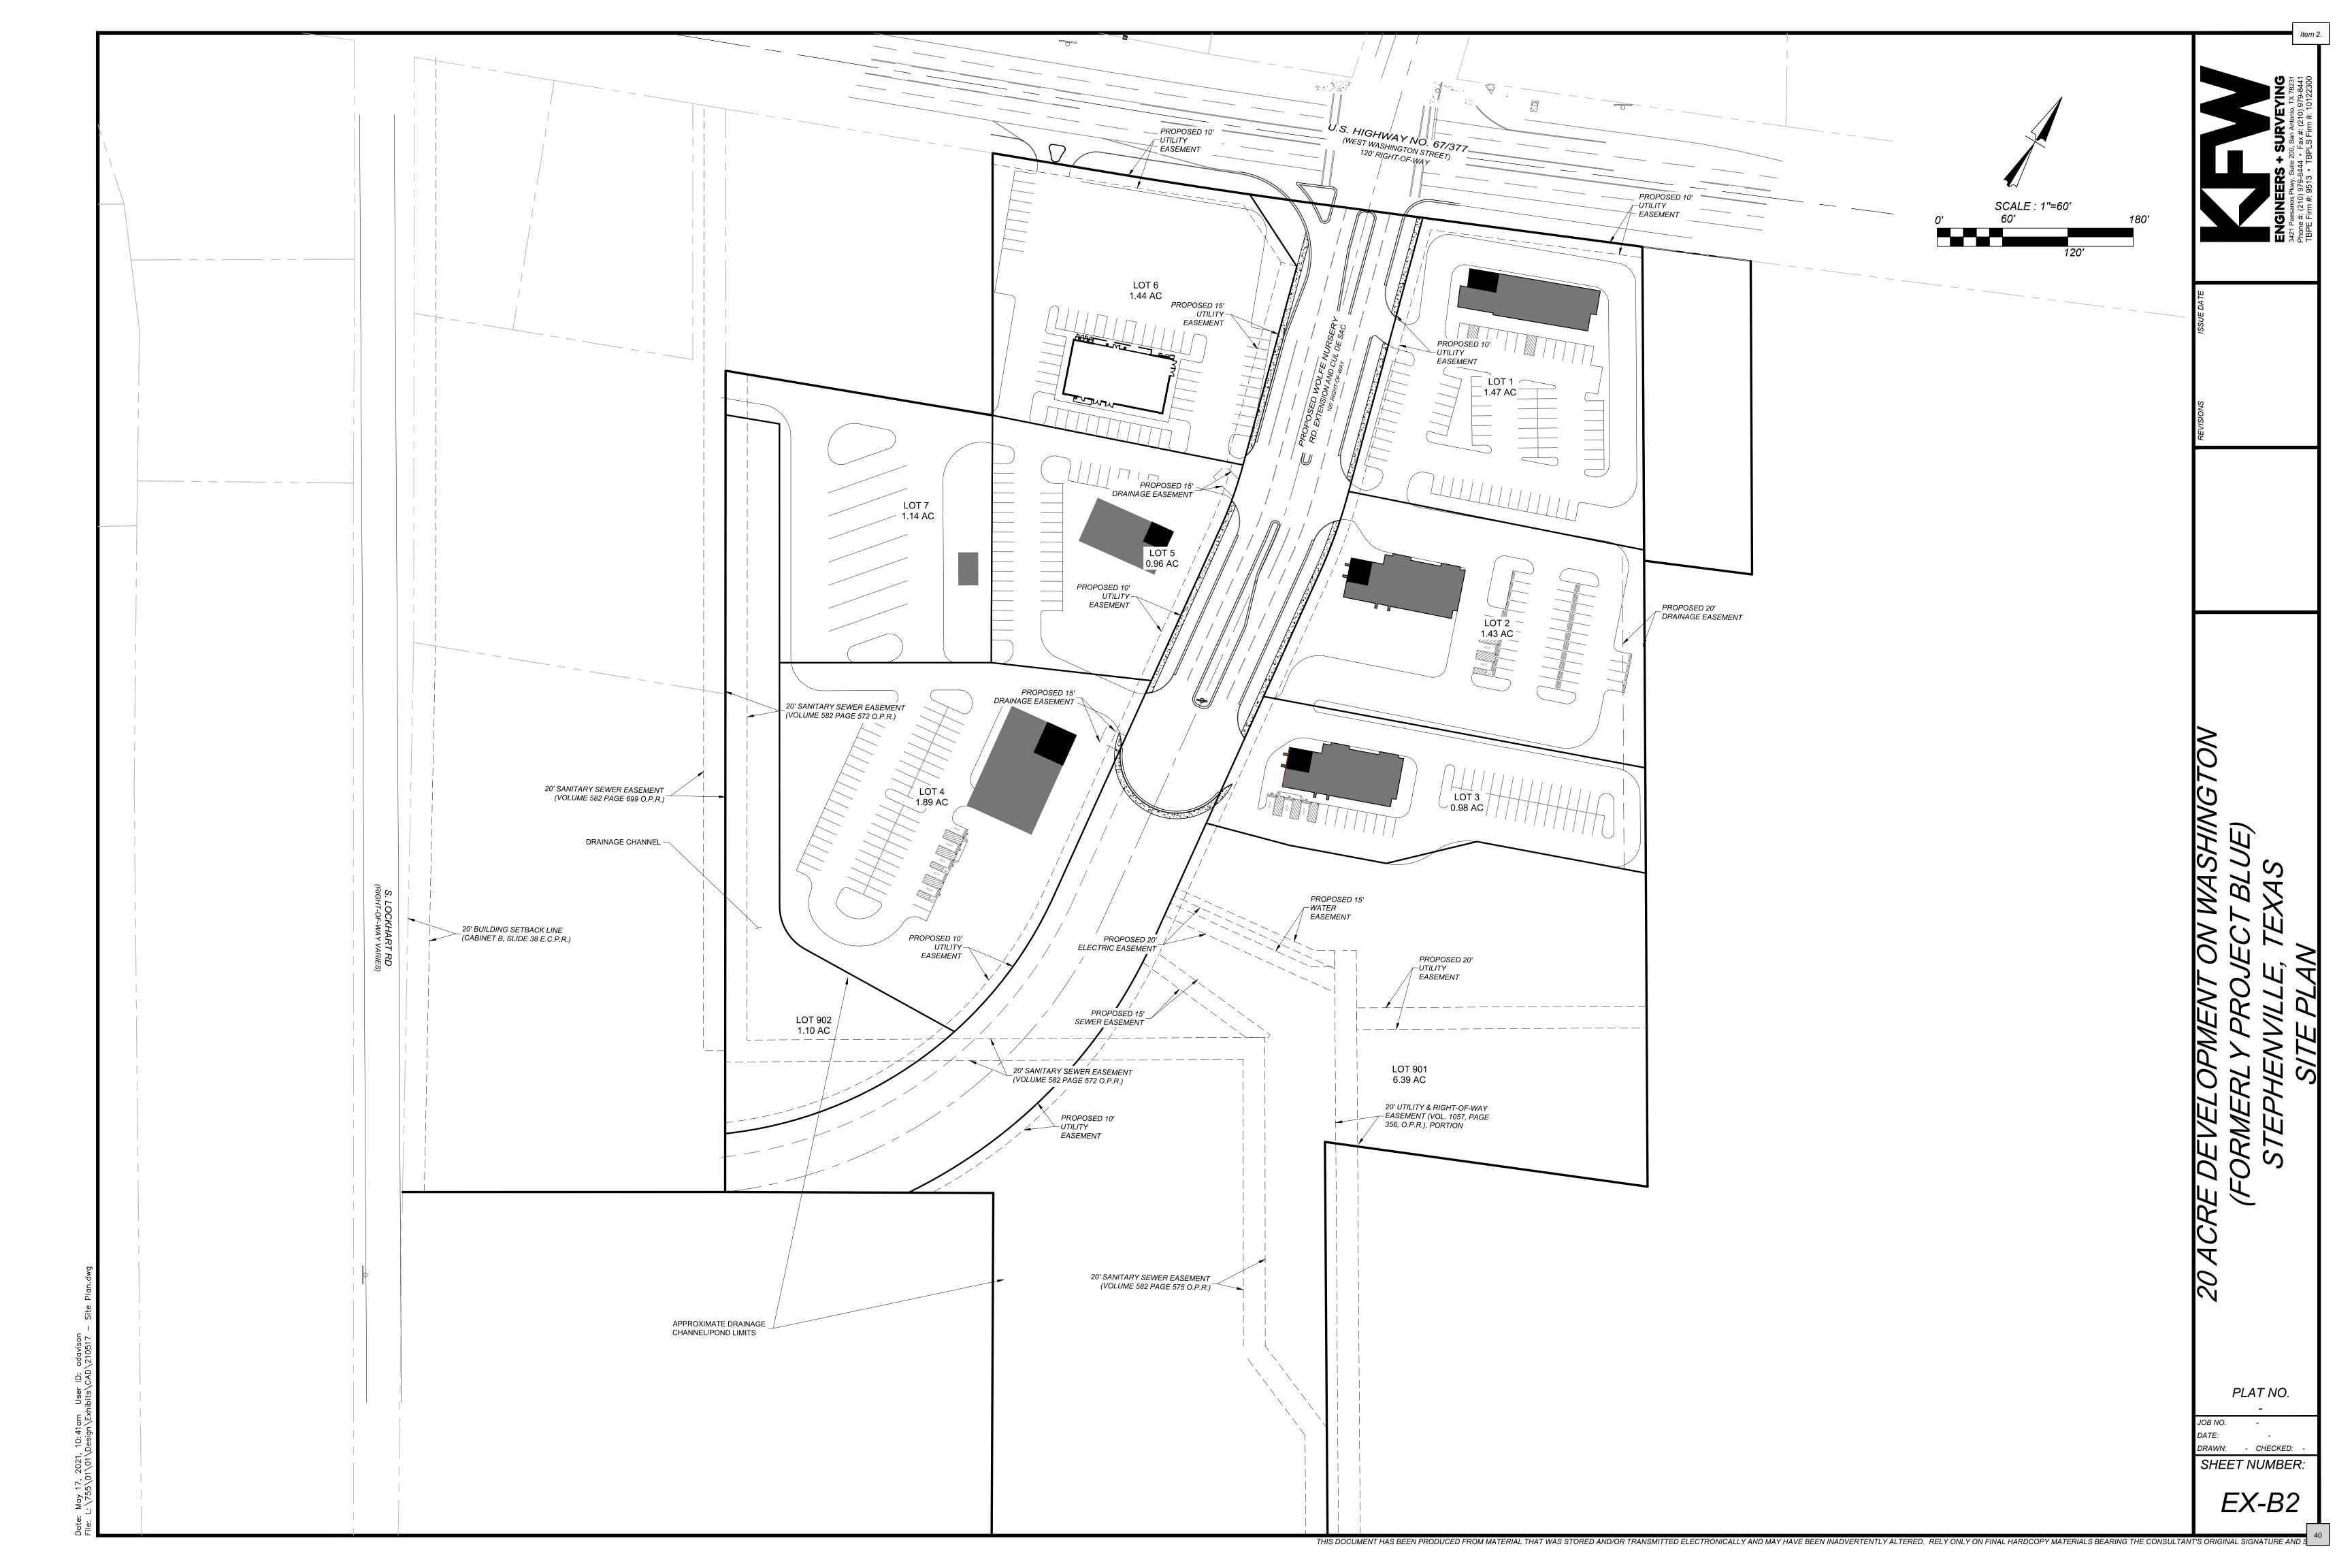

## **BACKGROUND:**

The applicant is requesting approval of a preliminary plat for a future development of a center with tenants that comply with the permitted uses listed in the industrial district.

#### STREET:

The property is served by Hwy 377. Wolfe Nursery road will be extended into the development.