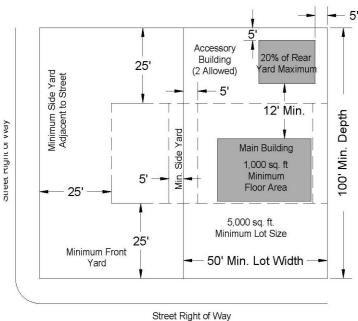

#### 6.6.D Height, Area, Yard and Lot Coverage Requirements.

- (1) Maximum density: There is no maximum density requirement.
- (2) Minimum lot area: There is no minimum area requirement.
- (3) Minimum lot width: There is no minimum width requirement.
- (4) Minimum lot depth: There is no minimum depth requirement.
- (5) Minimum depth of front setback: 20 feet minimum.
- (6) Minimum depth of rear setback: There is no minimum rear setback requirement unless the lot abuts upon a Residential District, then a minimum ten feet is required.
- (7) Minimum width of side setback:
  - (a) Internal lot: There is no minimum side setback requirement unless the lot abuts upon a Residential District, then a minimum five feet is required.
  - (b) Corner lot: 20 feet minimum.
- (8) Building size: There are no minimum size regulations
- (9) Maximum height of structures: No building shall exceed 75 feet.
- (10) Public, semi-public or public service buildings, hospitals, institutions or schools may not exceed a height of 60 feet. Churches, temples and mosques may not exceed 75 feet, if the building is set back from each yard line at least one foot for each two feet additional height above the height limit in this district.