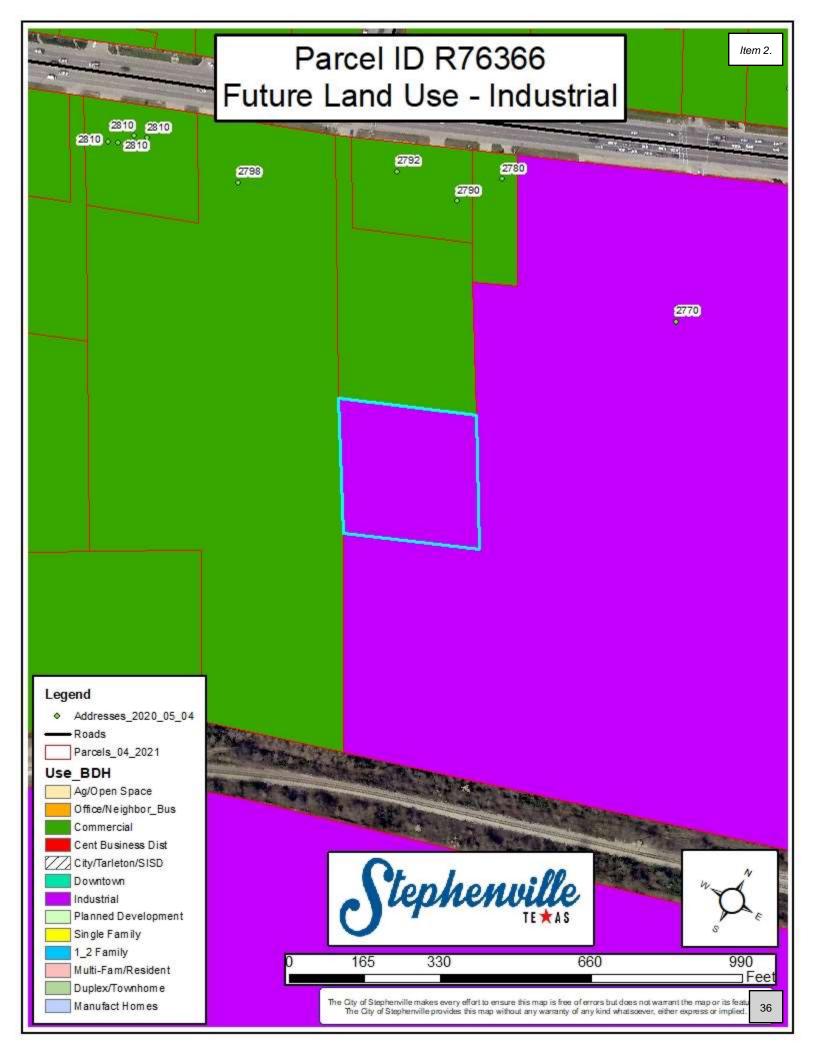

## **RECOMMENDATION:**

The Comprehensive Plan for future land use designates this property to be Commercial, with exception of Parcel R76366, which is designated as Industrial.

## **FUTURE LAND USE:**

Commercial, One Parcel Industrial