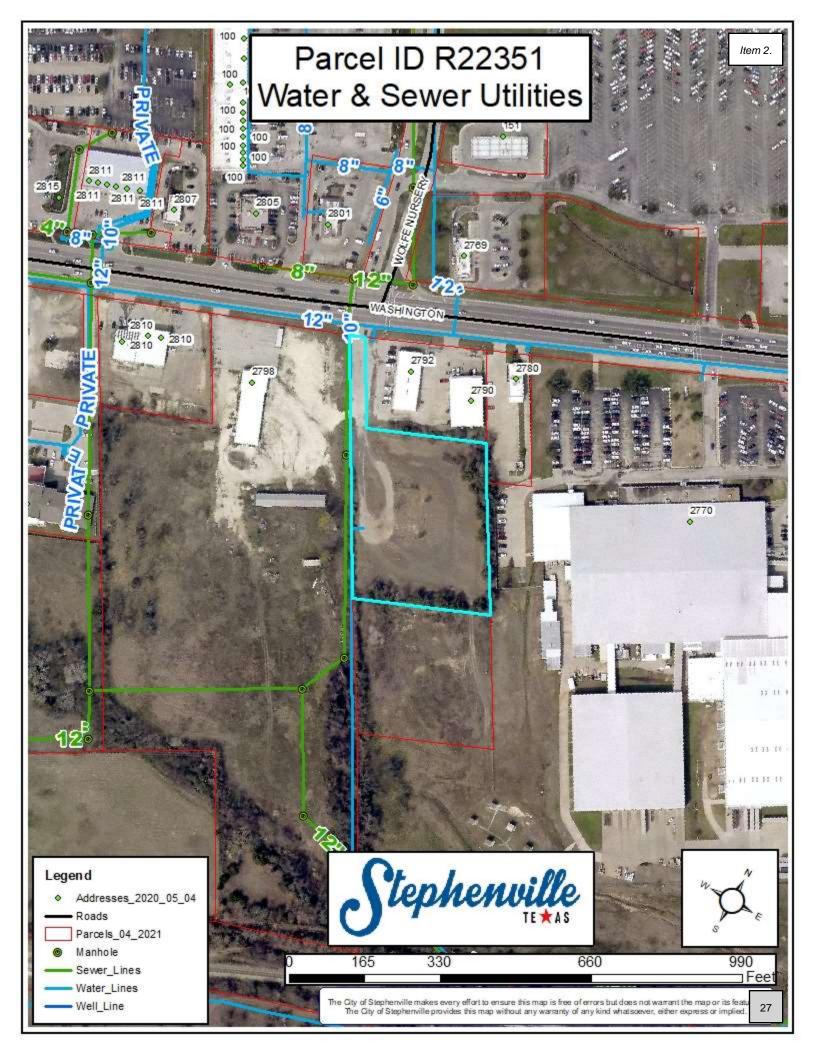

#### WATER:

The property is currently served by various water mains.

## **SEWER:**

The property is currently served by various sewer mains.