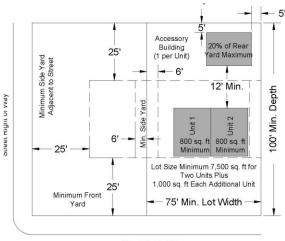

#### 6.6.D Height, Area, Yard and Lot Coverage Requirements.

- (1) Maximum density: There is no maximum density requirement.
- (2) Minimum lot area: There is no minimum area requirement.
- (3) Minimum lot width: There is no minimum width requirement.
- (4) Minimum lot depth: There is no minimum depth requirement.
- (5) Minimum depth of front setback: 20 feet minimum.
- (6) Minimum depth of rear setback: There is no minimum rear setback requirement unless the lot abuts upon a Residential District, then a minimum ten feet is required.
- (7) Minimum width of side setback:
  - (a) Internal lot: There is no minimum side setback requirement unless the lot abuts upon a Residential District, then a minimum five feet is required.
  - (b) Corner lot: 20 feet minimum.
- (8) Building size: There are no minimum size regulations
- (9) Maximum height of structures: No building shall exceed 75 feet.
- (10) Public, semi-public or public service buildings, hospitals, institutions or schools may not exceed a height of 60 feet. Churches, temples and mosques may not exceed 75 feet, if the building is set back from each yard line at least one foot for each two feet additional height above the height limit in this district.