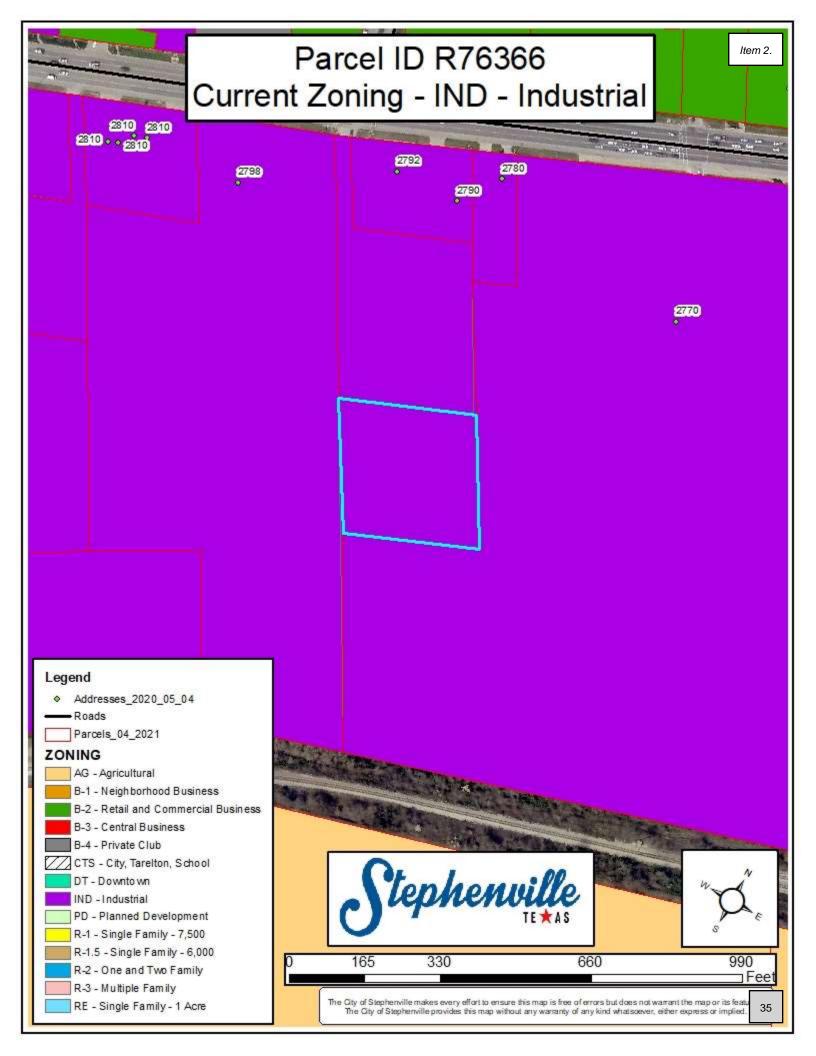

## **RECOMMENDATION:**

The Comprehensive Plan for future land use designates this property to be Commercial, with exception of Parcel R76366, which is designated as Industrial.

## **CURRENT ZONING:**

I - Industrial