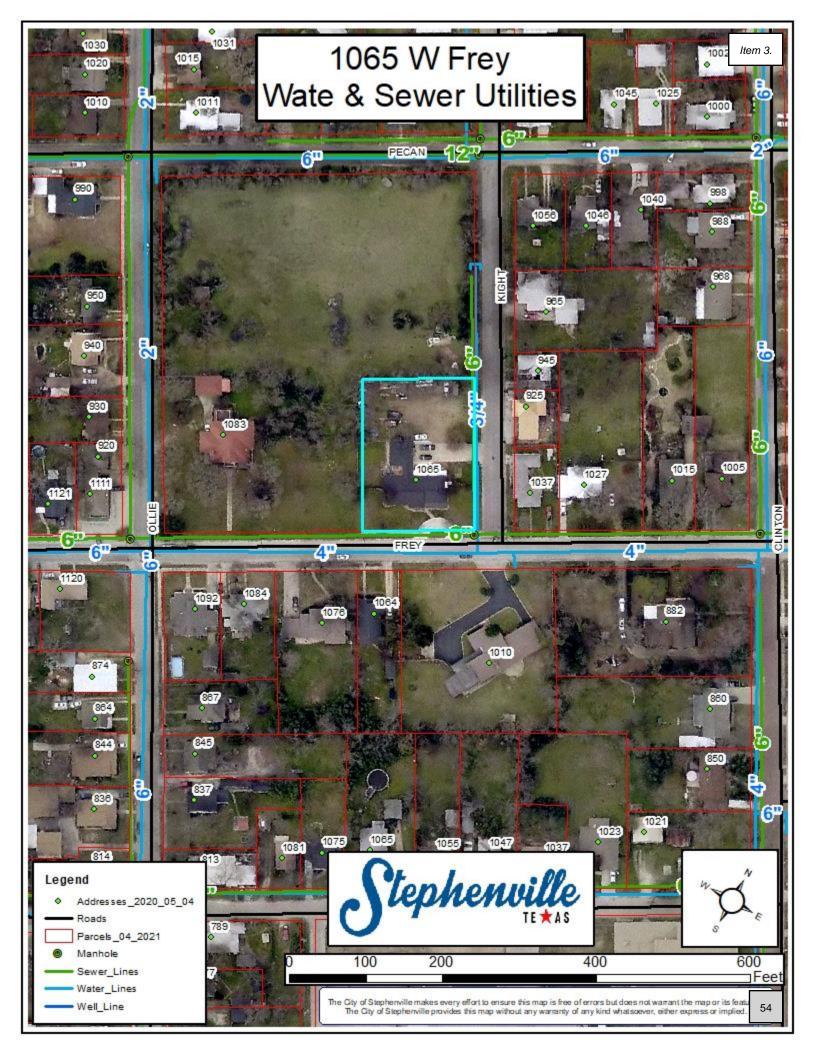

Case No.: RZ2021-008

Applicant Tobiah and Mandy O'Neal are requesting a rezone of property located at 1065 W. Frey, Parcel R32261, of KIGHT SECOND ADDITION, BLOCK 5, LOT 2, of the City of Stephenville, Erath County, Texas, from (R-1) Single Family Residential to (R-3) Multifamily.

#### WATER:

The property is currently served by various water mains.

## **SEWER:**

The property is currently served by various sewer mains.

#### STREET:

The property is served by Hwy 377. Wolfe Nursery road will be extended into the development.