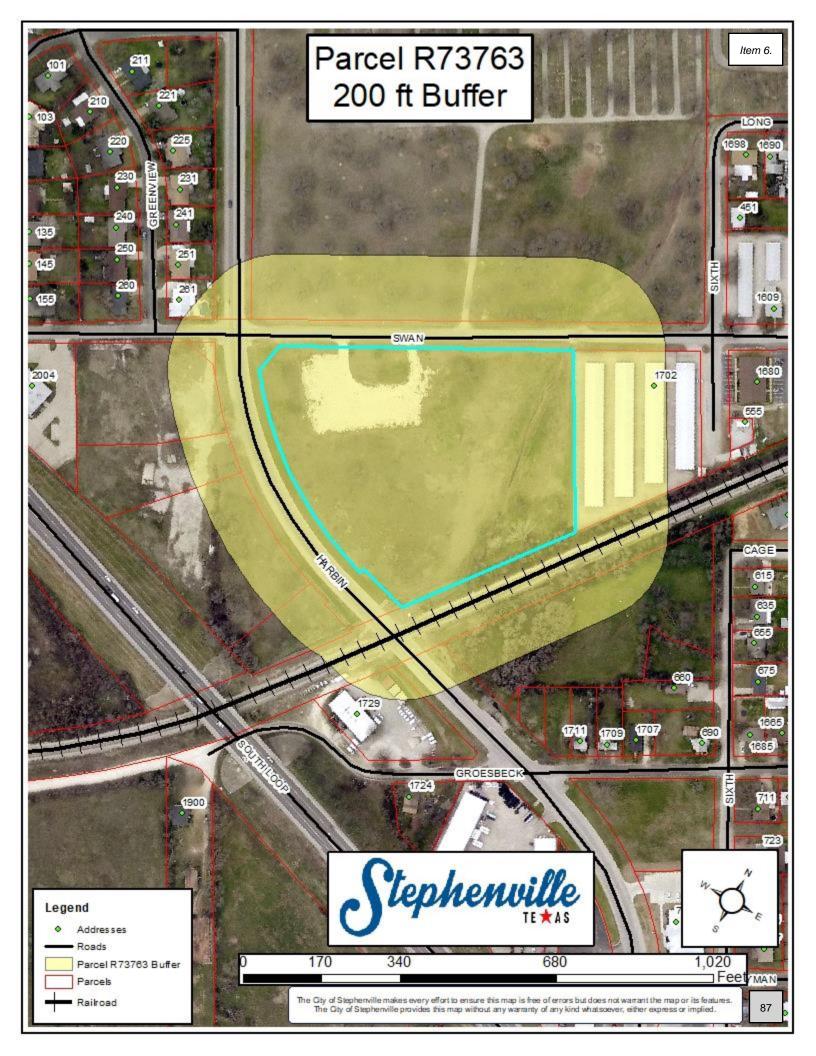

Case No.: PD2021-001

Property owner Taylor Kanute of Harbin Street LLC is requesting a rezone of property 0 S. Harbin Drive, Parcel R73763, of SOUTH SIDE ADDITION, BLOCK 19, LOT 15, of the City of Stephenville, Erath County, Texas, from (B-2) Retail and Commercial Business to (PD) Planned Development.