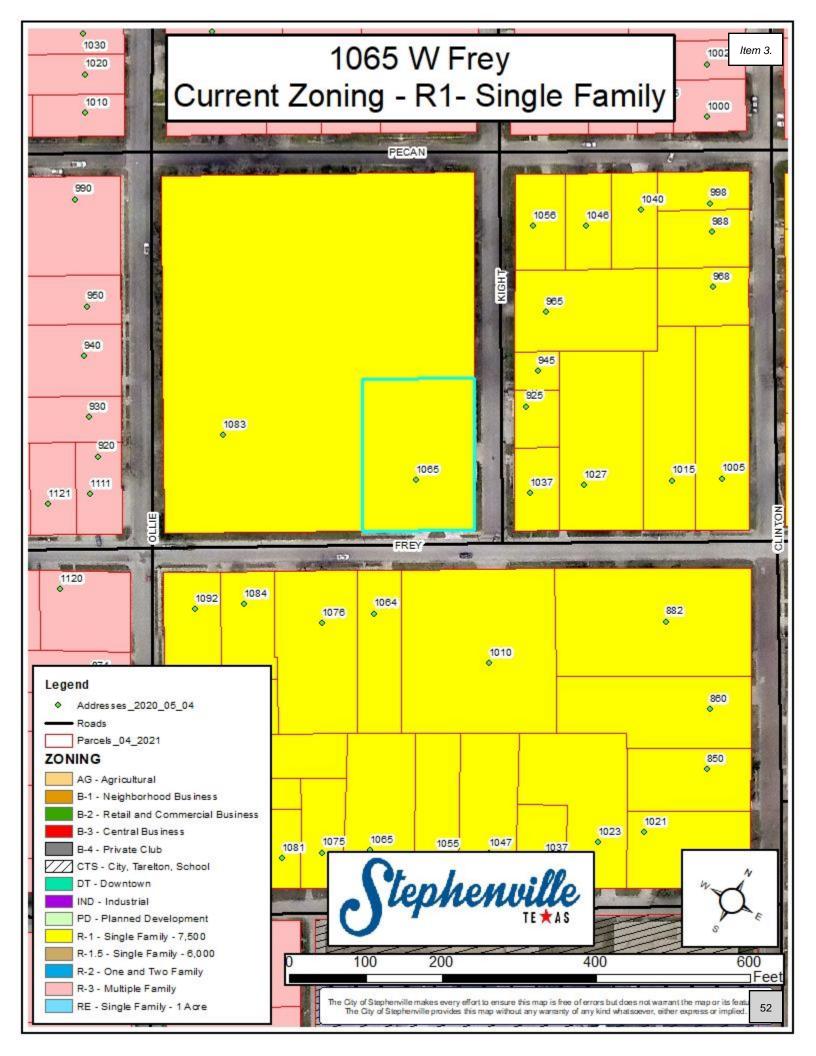

Case No.: RZ2021-008

Applicant Tobiah and Mandy O'Neal are requesting a rezone of property located at 1065 W. Frey, Parcel R32261, of KIGHT SECOND ADDITION, BLOCK 5, LOT 2, of the City of Stephenville, Erath County, Texas, from (R-1) Single Family Residential to (R-3) Multifamily.