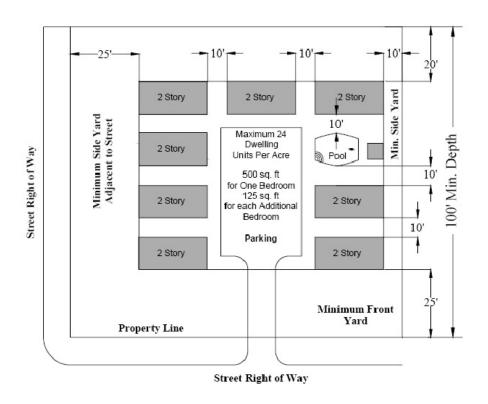

#### 6.6.D Height, Area, Yard and Lot Coverage Requirements.

- (1) Maximum density: There is no maximum density requirement.
- (2) Minimum lot area: There is no minimum area requirement.
- (3) Minimum lot width: There is no minimum width requirement.
- (4) Minimum lot depth: There is no minimum depth requirement.
- (5) Minimum depth of front setback: 20 feet minimum.
- (6) Minimum depth of rear setback: There is no minimum rear setback requirement unless the lot abuts upon a Residential District, then a minimum ten feet is required.
- (7) Minimum width of side setback:
  - (a) Internal lot: There is no minimum side setback requirement unless the lot abuts upon a Residential District, then a minimum five feet is required.
  - (b) Corner lot: 20 feet minimum.
- (8) Building size: There are no minimum size regulations
- (9) Maximum height of structures: No building shall exceed 75 feet.
- (10) Public, semi-public or public service buildings, hospitals, institutions or schools may not exceed a height of 60 feet. Churches, temples and mosques may not exceed 75 feet, if the building is set back from each yard line at least one foot for each two feet additional height above the height limit in this district.