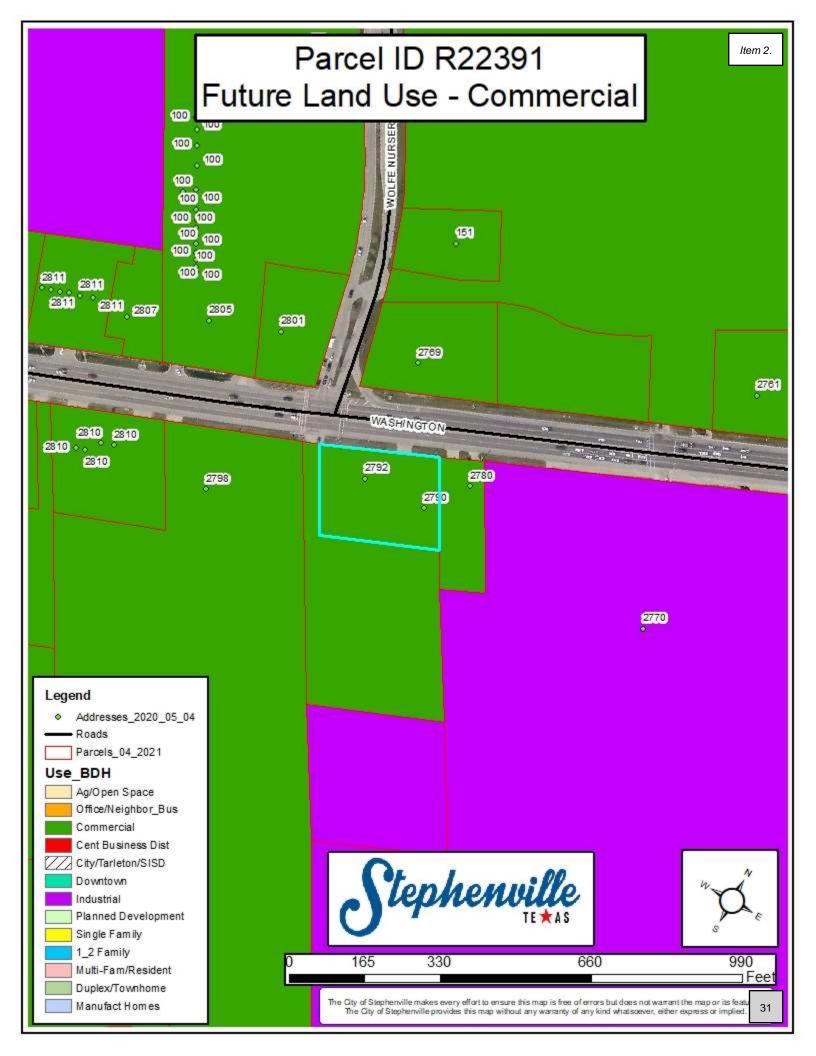

## **RECOMMENDATION:**

The Comprehensive Plan for future land use designates this property to be Commercial, with exception of Parcel R76366, which is designated as Industrial.

## **FUTURE LAND USE:**

Commercial, One Parcel Industrial