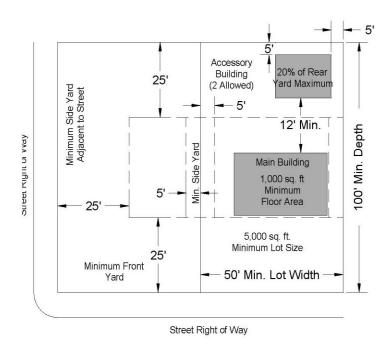

#### 6.6.D Height, Area, Yard and Lot Coverage Requirements.

- (1) Maximum density: There is no maximum density requirement.
- (2) Minimum lot area: There is no minimum area requirement.
- (3) Minimum lot width: There is no minimum width requirement.
- (4) Minimum lot depth: There is no minimum depth requirement.
- (5) Minimum depth of front setback: 20 feet minimum.
- (6) Minimum depth of rear setback: There is no minimum rear setback requirement unless the lot abuts upon a Residential District, then a minimum ten feet is required.
- (7) Minimum width of side setback:
  - (a) Internal lot: There is no minimum side setback requirement unless the lot abuts upon a Residential District, then a minimum five feet is required.
  - (b) Corner lot: 20 feet minimum.
- (8) Building size: There are no minimum size regulations
- (9) Maximum height of structures: No building shall exceed 75 feet.
- (10) Public, semi-public or public service buildings, hospitals, institutions or schools may not exceed a height of 60 feet. Churches, temples and mosques may not exceed 75 feet, if the building is set back from each yard line at least one foot for each two feet additional height above the height limit in this district.