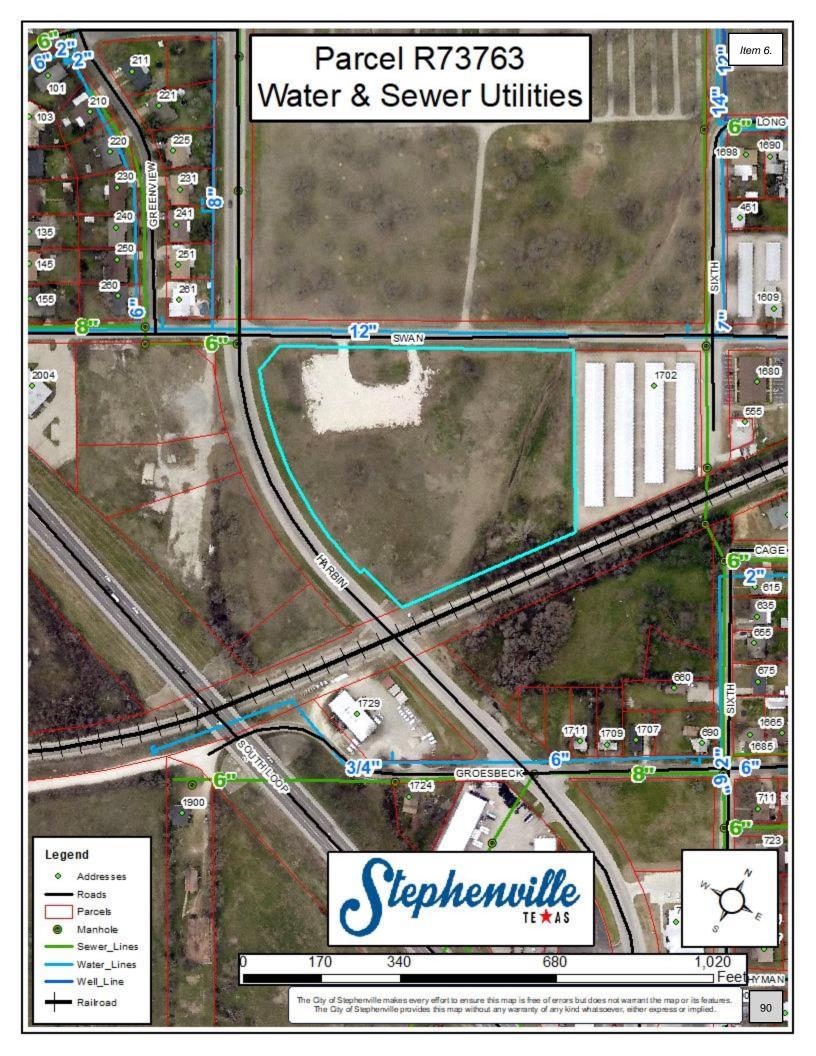

Case No.: PD2021-001

Property owner Taylor Kanute of Harbin Street LLC is requesting a rezone of property 0 S. Harbin Drive, Parcel R73763, of SOUTH SIDE ADDITION, BLOCK 19, LOT 15, of the City of Stephenville, Erath County, Texas, from (B-2) Retail and Commercial Business to (PD) Planned Development.