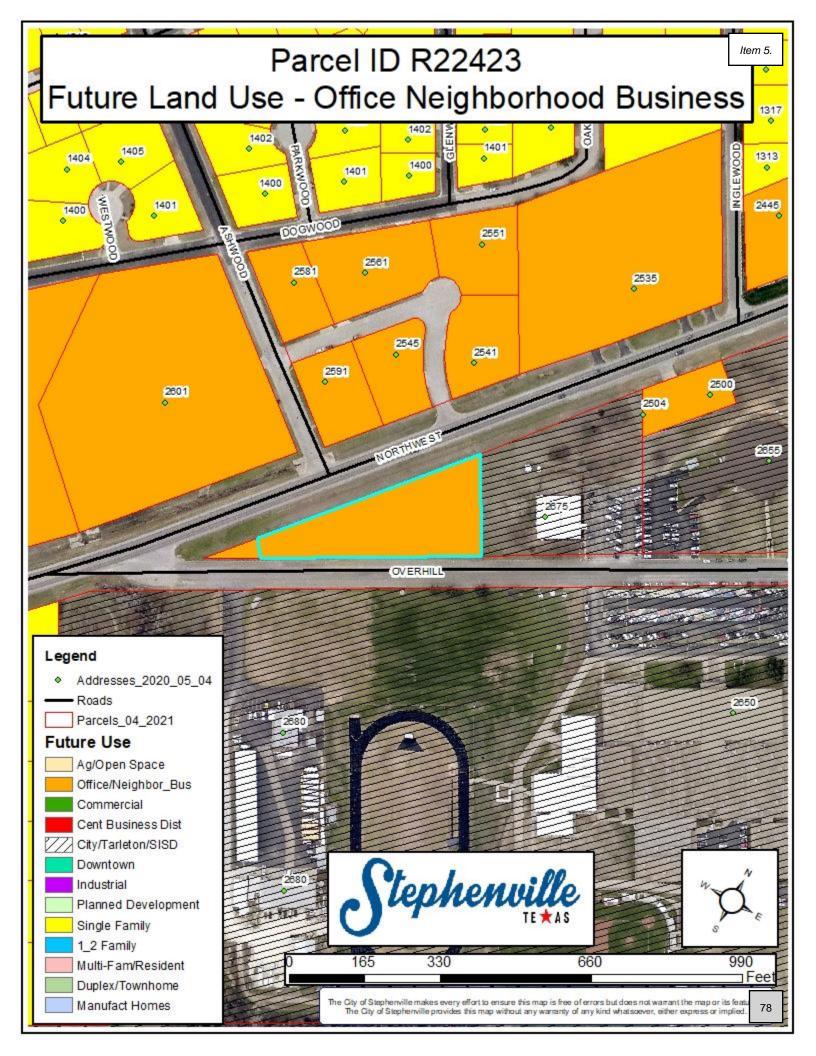

5. Case No.: RZ2021-010

Applicant Oakdale United Methodist Non-Profit, representing Oakdale Methodist Church, is requesting a rezone of property located at 2675 W. Overhill Drive, Parcel R22423, of A0515 MOTLEY WILLIAM, of the City of Stephenville, Erath County, Texas, from (R-1) Single Family Residential to (B-1) Neighborhood Business.