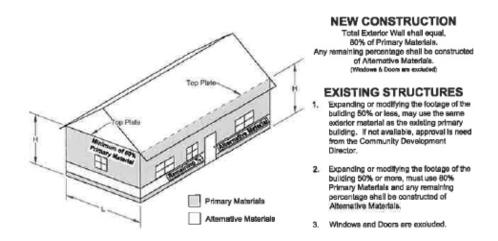

lings shall construct the remaining exterior walls of alternative materials. See Section 10.E(2): Exterior Building Material Standard—Alternative Materials.
- (3) Existing dwellings expanding the total square footage of the building 50% or less, or modifying the exterior walls, may use the same exterior construction material as the existing primary building. If the material is not available, similar material may be used if approved by the Community Development Director.
- (4) Existing dwellings expanding the total square footage of the building more than 50%, or proposing to use a material inconsistent with the primary structure for any expansion, must meet the 80% minimum primary materials, Section 10.E: Exterior Building Material Standard, for the total exterior walls of the structure.



(Am. Ord. 2007-24, passed 12-4-2007; Am. Ord. 2008-13, passed 7-1-2008; Ord. 2011-26, passed 12-6-2011)

#### **ALTERNATIVES**

- 1) Recommend the City Council approve the rezoning request.
- 2) Recommend the City Council approve zoning other than requested.
- 3) Recommend the City Council deny the request for rezoning.









# 1065 W Frey Addresses

| Parcel ID  | Parcel Address | Parcel Owner                            | Owner Address                  | City         | State | Zip Code   |
|------------|----------------|-----------------------------------------|--------------------------------|--------------|-------|------------|
| R000032212 | 965 KIGHT      | BRYANT JOHN CLANCY                      | 965 KIGHT                      | STEPHENVILLE | TX    | 76401      |
| R000032211