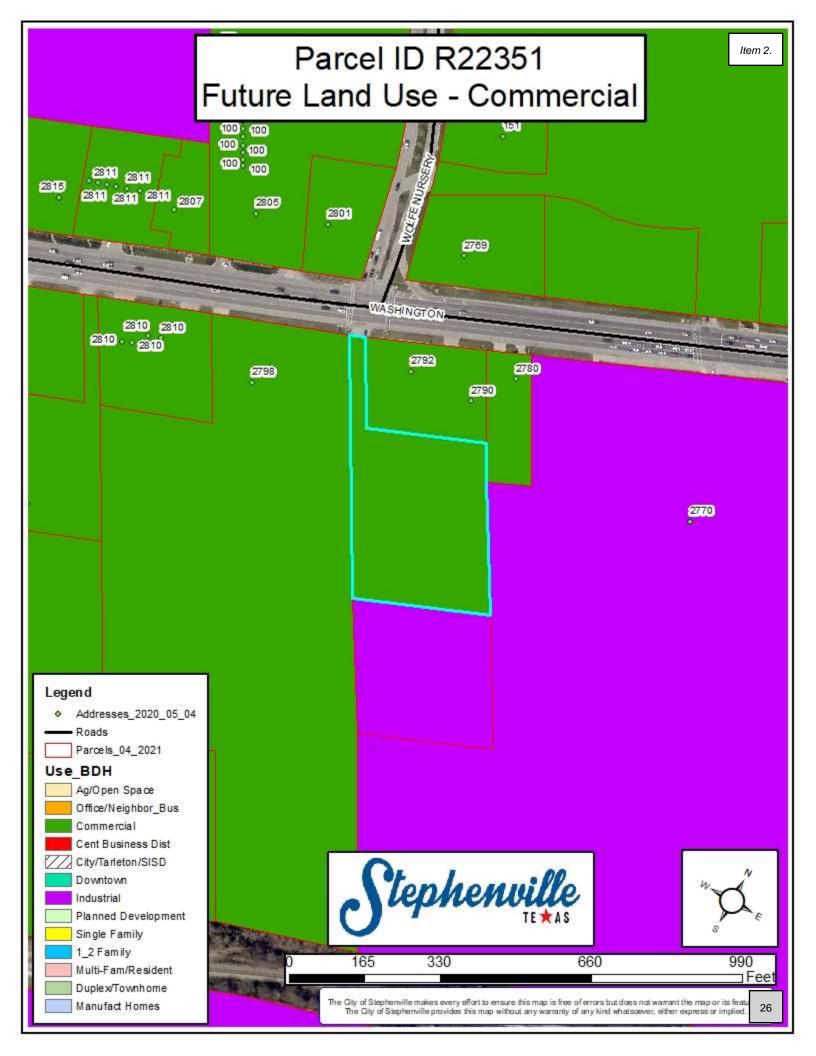

## **RECOMMENDATION:**

The Comprehensive Plan for future land use designates this property to be Commercial, with exception of Parcel R76366, which is designated as Industrial.

## **FUTURE LAND USE:**

Commercial, One Parcel Industrial