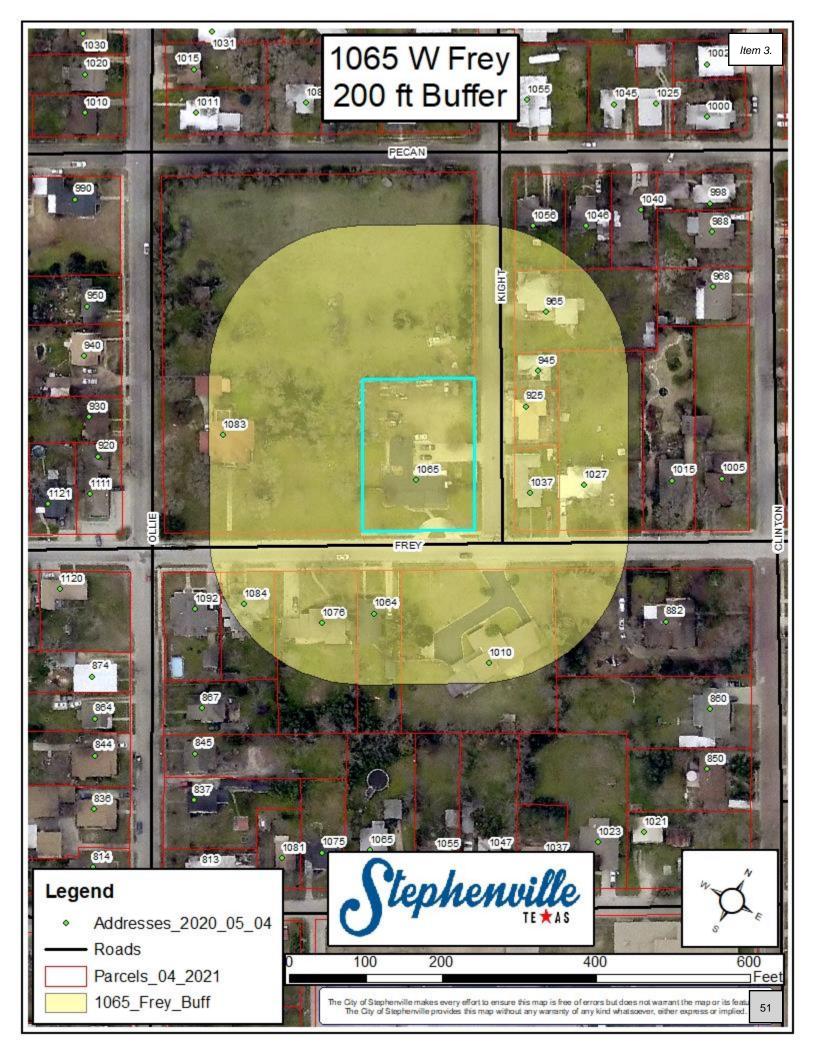

Case No.: RZ2021-008

Applicant Tobiah and Mandy O'Neal are requesting a rezone of property located at 1065 W. Frey, Parcel R32261, of KIGHT SECOND ADDITION, BLOCK 5, LOT 2, of the City of Stephenville, Erath County, Texas, from (R-1) Single Family Residential to (R-3) Multifamily.