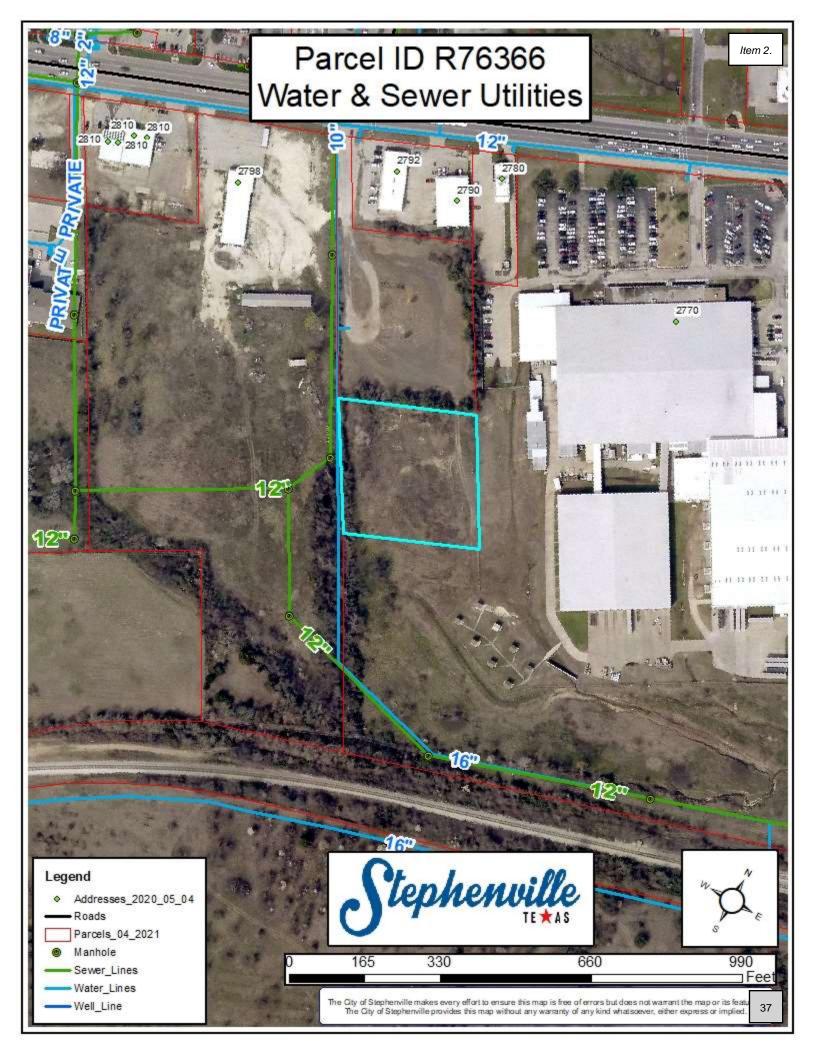

#### WATER:

The property is currently served by various water mains.

## **SEWER:**

The property is currently served by various sewer mains.

#### STREET:

The property is served by Hwy 377. Wolfe Nursery road will be extended into the development.