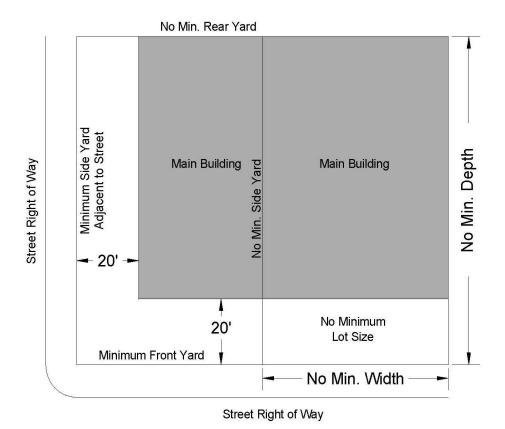

#### 6.6.D Height, Area, Yard and Lot Coverage Requirements.

- (1) Maximum density: There is no maximum density requirement.
- (2) Minimum lot area: There is no minimum area requirement.
- (3) Minimum lot width: There is no minimum width requirement.
- (4) Minimum lot depth: There is no minimum depth requirement.
- (5) Minimum depth of front setback: 20 feet minimum.
- (6) Minimum depth of rear setback: There is no minimum rear setback requirement unless the lot abuts upon a Residential District, then a minimum ten feet is required.
- (7) Minimum width of side setback:
  - (a) Internal lot: There is no minimum side setback requirement unless the lot abuts upon a Residential District, then a minimum five feet is required.
  - (b) Corner lot: 20 feet minimum.
- (8) Building size: There are no minimum size regulations
- (9) Maximum height of structures: No building shall exceed 75 feet.
- (10) Public, semi-public or public service buildings, hospitals, institutions or schools may not exceed a height of 60 feet. Churches, temples and mosques may not exceed 75 feet, if the building is set back from each yard line at least one foot for each two feet additional height above the height limit in this district.