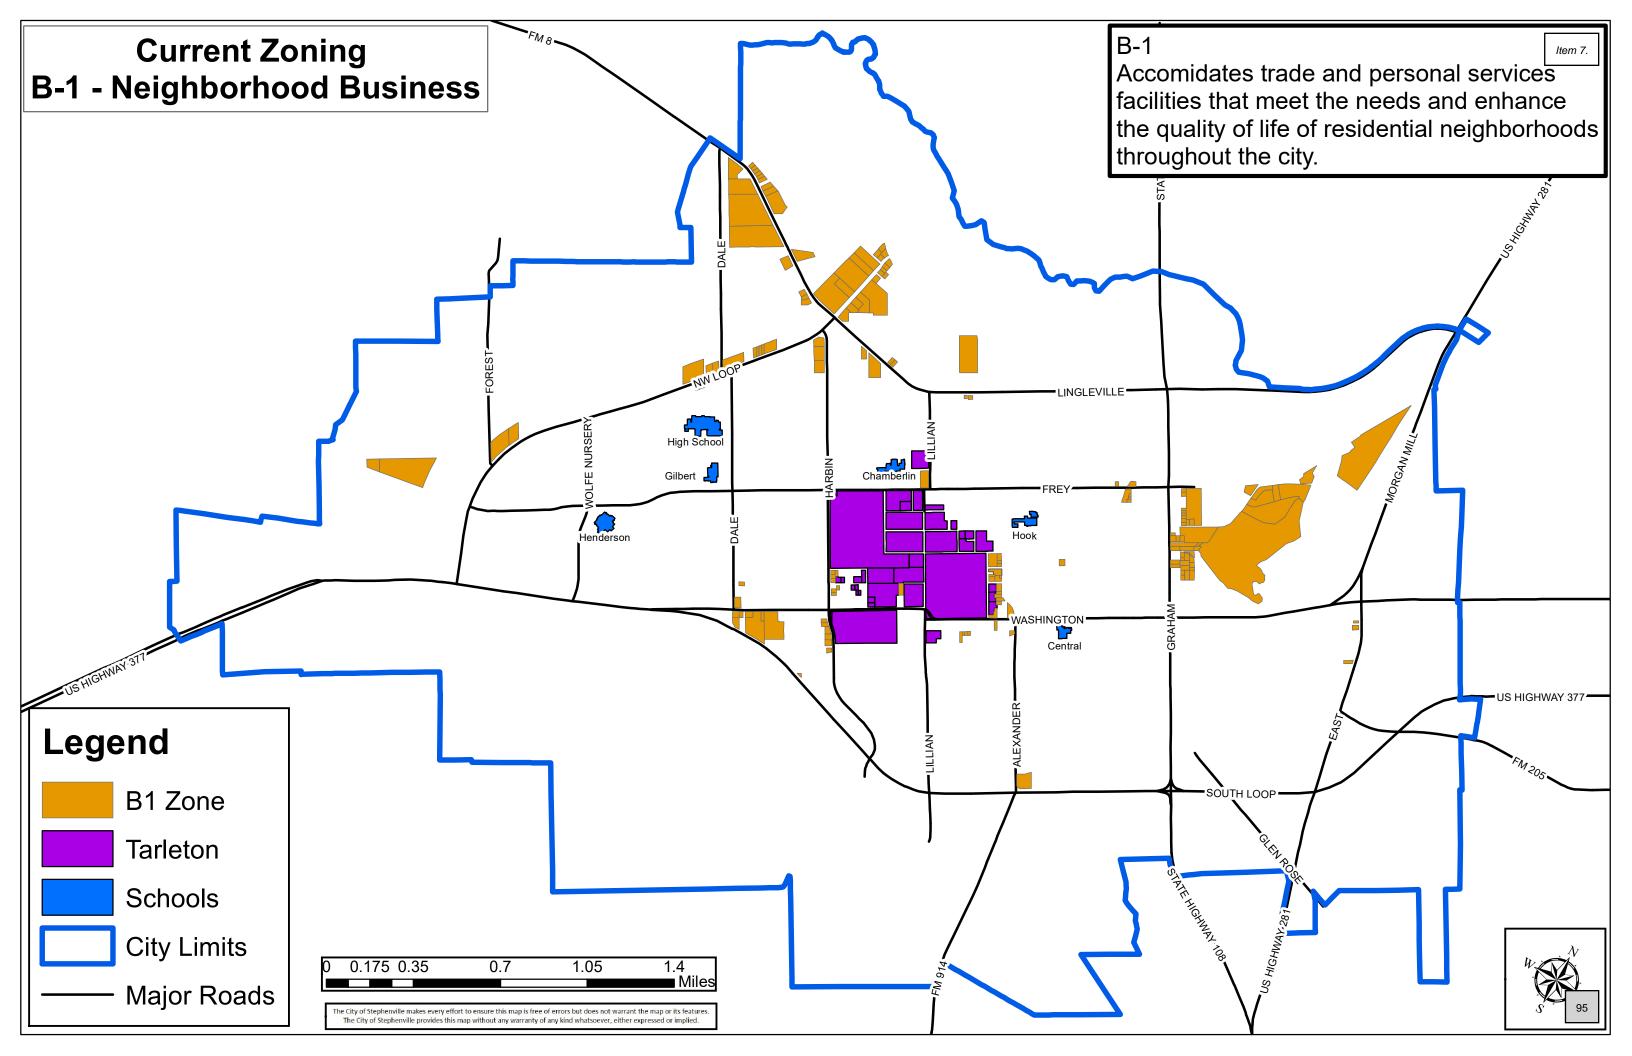

5. Case No.: RZ2021-010

Applicant Oakdale United Methodist Non-Profit, representing Oakdale Methodist Church, is requesting a rezone of property located at 2675 W. Overhill Drive, Parcel R22423, of A0515 MOTLEY WILLIAM, of the City of Stephenville, Erath County, Texas, from (R-1) Single Family Residential to (B-1) Neighborhood Business.