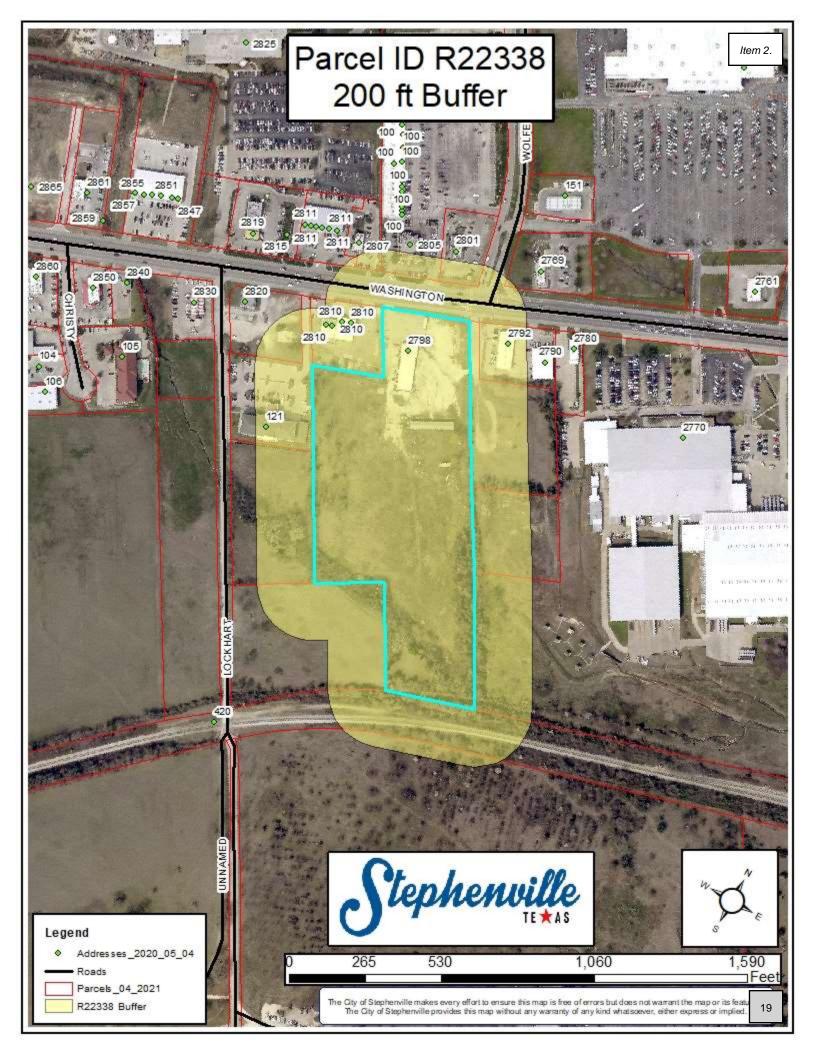

# Parcel R22338 Addresses

| Parcel ID  | Parcel Address             | Parcel Owner                                      | Owner Address                      | City            | State | Zip Code   |
|------------|----------------------------|---------------------------------------------------|------------------------------------|-----------------|-------|------------|
| R000062909 | 2810 W WASHINGTON          | 2810 W WASHINGTON - SERIES OF GREEN DEER PROP LLC | 3098 W WASHINGTON ST STE A         | STEPHENVILLE    | TX    | 76401      |
| R000022341 | 142 PR1428 OFF LOCKHART RD | ALLEN J BRAD                                      | PO BOX 953                         | STEPHENVILLE    | TX    | 76401      |
| R000072705 | 2811 W WASHINGTON          | BAKMAN LLC                                        | PO BOX 92790                       | SOUTHLAKE       | TX    | 76092      |
| R000022400 | 305 LOCKHART RD            | COAN SUZANNE S TESTAMENTARY TRUST                 | PO BOX 71                          | STEPHENVILLE    | TX    | 76401-0001 |
| R000022391 | 2790 W WASHINGTON          | EG TEJAS LLC                                      | 200 CONCORD PLAZA DRIVE, SUITE 240 | SAN ANTONIO     | TX    | 78216      |
| R000022351 | 2794 W WASHINGTON          | EG TEJAS LLC                                      | 200 CONCORD PLAZA DRIVE, SUITE 240 | SAN ANTONIO     | TX    | 78216      |
| R000022338 | 2798 W WASHINGTON          | EG TEJAS LLC                                      | 200 CONCORD PLAZA DRIVE, SUITE 240 | SAN ANTONIO     | TX    | 78216      |
| R000076366 | 2770 W WASHINGTON          | EG TEJAS LLC                                      | 200 CONCORD PLAZA DRIVE, SUITE 240 | SAN ANTONIO     | TX    | 78216      |
| R000072755 | 0 S LOCKHART RD            | FAI STEPHENVILLE PARTNERS LTD                     | PO BOX 364                         | SPICEWOOD       | TX    | 78669-0364 |
| R000014966 | 0 N PADDOCK & VANDERBILT   | FORT WORTH & WESTERN RAILROAD                     | 6300 RIDGLEA PLACE STE 1200        | FORT WORTH      | TX    | 76116-5738 |
| R000022350 | 2820 W WASHINGTON          | GMS REO LP                                        | 301 S ACORN DR                     | DECATUR         | TX    | 76234      |
| R000067108 | 2805 W WASHINGTON          | PRVS HOLDINGS LLC                                 | PO BOX 1793                        | RANCHO SANTA FE | CA    | 92067      |
| R000067107 | 2801 W WASHINGTON          | RIENSTRA BILL & SIDNEY LLC                        | 106 ANGELA CT                      | STEPHENVILLE    | TX    | 76401      |
| R000030554 | 2770 W WASHINGTON          | SAINT GOBAIN ABRASIVES INC                        | 750 SWEDESFORD RD                  | VALLEY FORGE    | PA    | 19482      |
| R000072756 | 121 S LOCKHART             | STEPHENVILLE LODGING LTD                          | 2 CYPRESS POINT                    | AMARILLO        | TX    | 79124      |
| R000060646 | 2769 W WASHINGTON          | TACO BELL OF AMERICA LLC                          | 1 GLEN BELL WAY                    | IRVINE          | CA    | 92618      |
| R000072706 | 2807 W WASHINGTON          | WELLER-GARBE REVOCABLE TRUST                      | 720 CEDAR ST                       | EDMONDS         | WA    | 98020      |