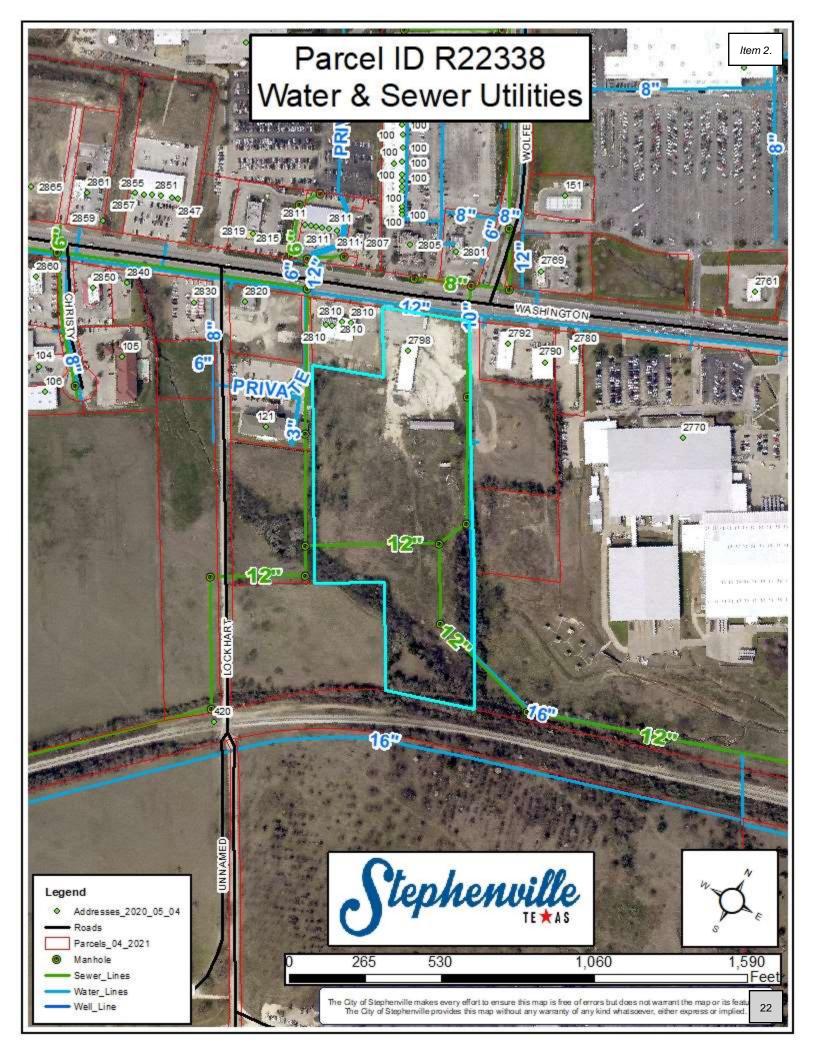

#### WATER:

The property is currently served by various water mains.

## **SEWER:**

The property is currently served by various sewer mains.

#### STREET:

The property is served by Hwy 377. Wolfe Nursery road will be extended into the development.