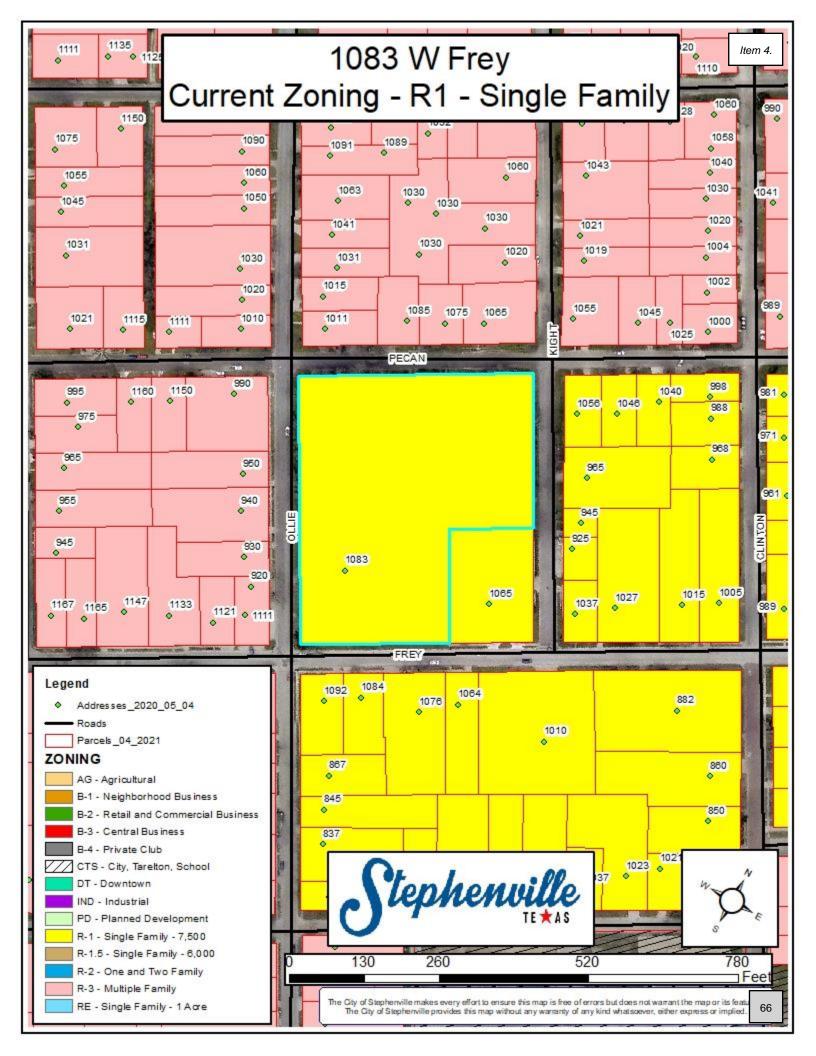

Case No.: RZ2021-008

Applicant Tobiah and Mandy O'Neal are requesting a rezone of property located at 1065 W. Frey, Parcel R32261, of KIGHT SECOND ADDITION, BLOCK 5, LOT 2, of the City of Stephenville, Erath County, Texas, from (R-1) Single Family Residential to (R-3) Multifamily.

Case No.: RZ2021-009

Applicant Tobiah O'Neal, representing Ontade LLC, is requesting a rezone of property located at 1083 Frey, Parcel R32260, of KIGHT SECOND ADDITION, BLOCK 5, LOT 1, of the City of Stephenville, Erath County, Texas, from (R-1) Single Family Residential to (R-3) Multifamily.