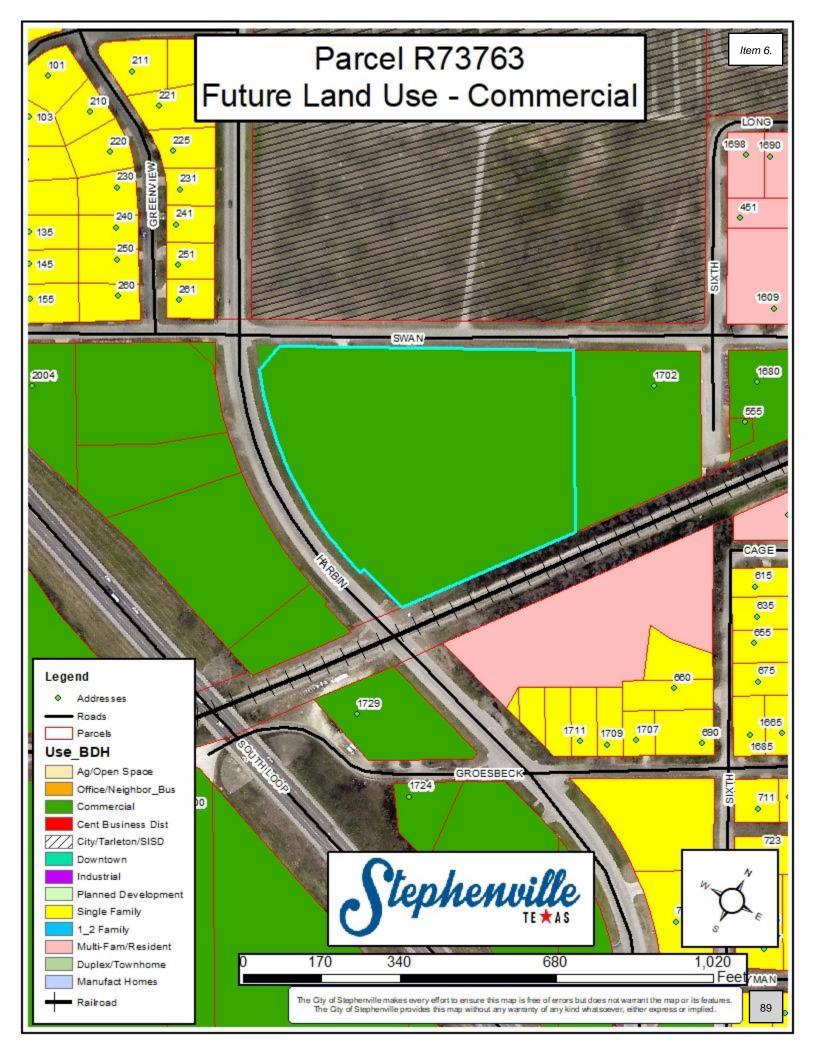

Case No.: PD2021-001

Property owner Taylor Kanute of Harbin Street LLC is requesting a rezone of property 0 S. Harbin Drive, Parcel R73763, of SOUTH SIDE ADDITION, BLOCK 19, LOT 15, of the City of Stephenville, Erath County, Texas, from (B-2) Retail and Commercial Business to (PD) Planned Development.