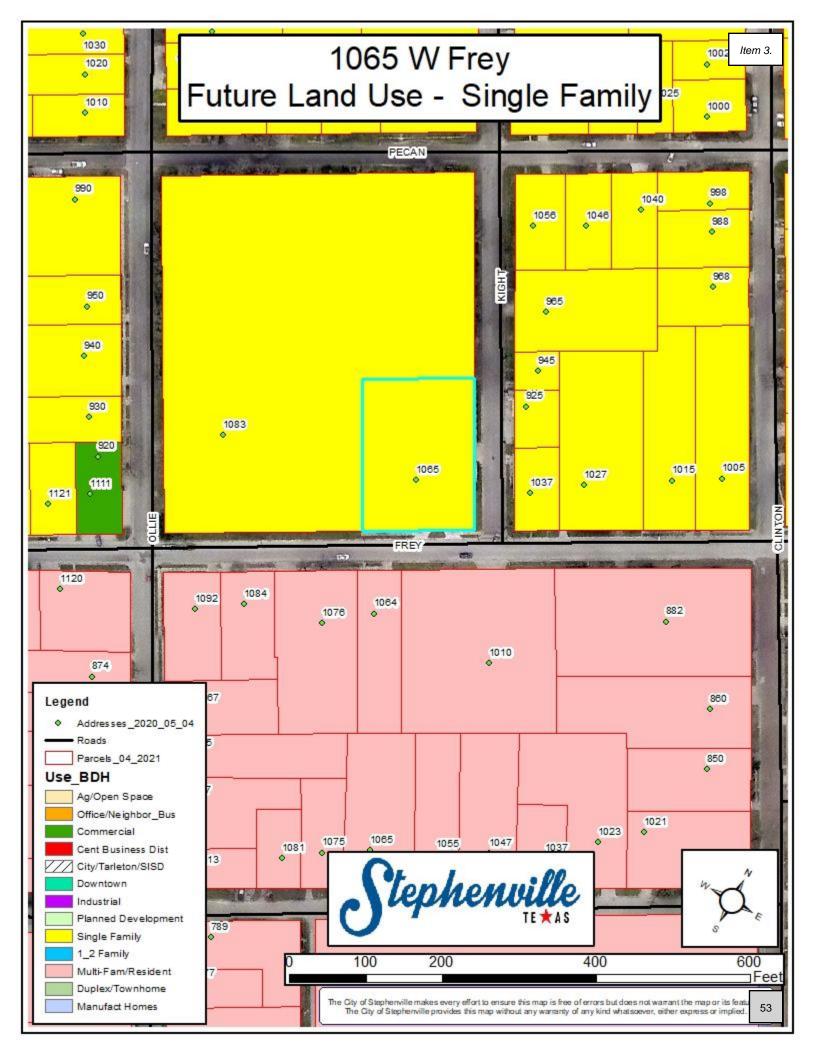

Case No.: RZ2021-008

Applicant Tobiah and Mandy O'Neal are requesting a rezone of property located at 1065 W. Frey, Parcel R32261, of KIGHT SECOND ADDITION, BLOCK 5, LOT 2, of the City of Stephenville, Erath County, Texas, from (R-1) Single Family Residential to (R-3) Multifamily.