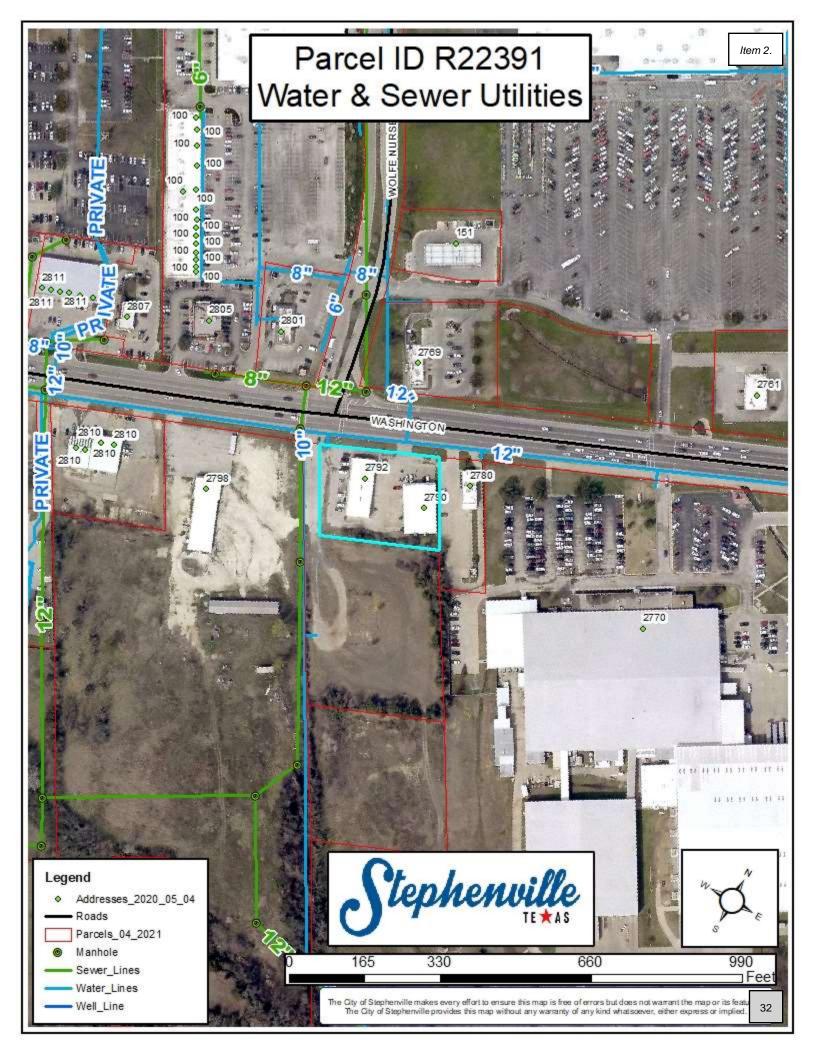

#### WATER:

The property is currently served by various water mains.

## **SEWER:**

The property is currently served by various sewer mains.