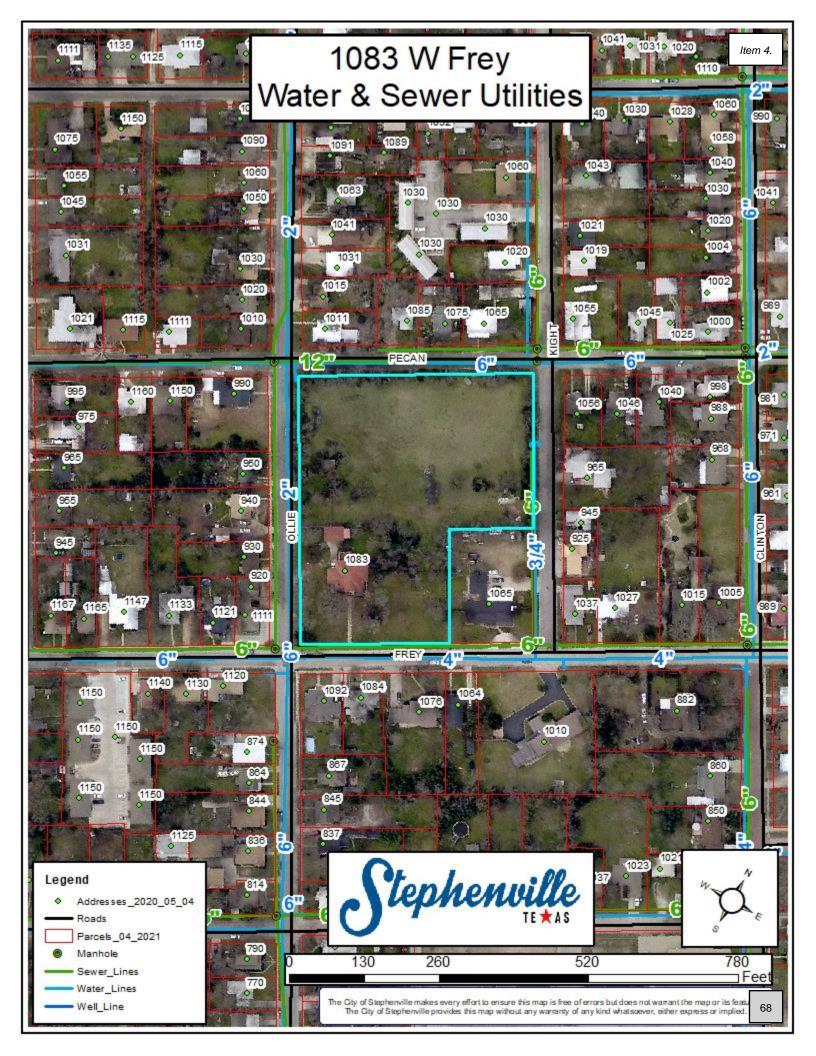

Case No.: RZ2021-009

Applicant Tobiah O'Neal, representing Ontade LLC, is requesting a rezone of property located at 1083 Frey, Parcel R32260, of KIGHT SECOND ADDITION, BLOCK 5, LOT 1, of the City of Stephenville, Erath County, Texas, from (R-1) Single Family Residential to (R-3) Multifamily.

Case No.: RZ2021-008

Applicant Tobiah and Mandy O'Neal are requesting a rezone of property located at 1065 W. Frey, Parcel R32261, of KIGHT SECOND ADDITION, BLOCK 5, LOT 2, of the City of Stephenville, Erath County, Texas, from (R-1) Single Family Residential to (R-3) Multifamily.