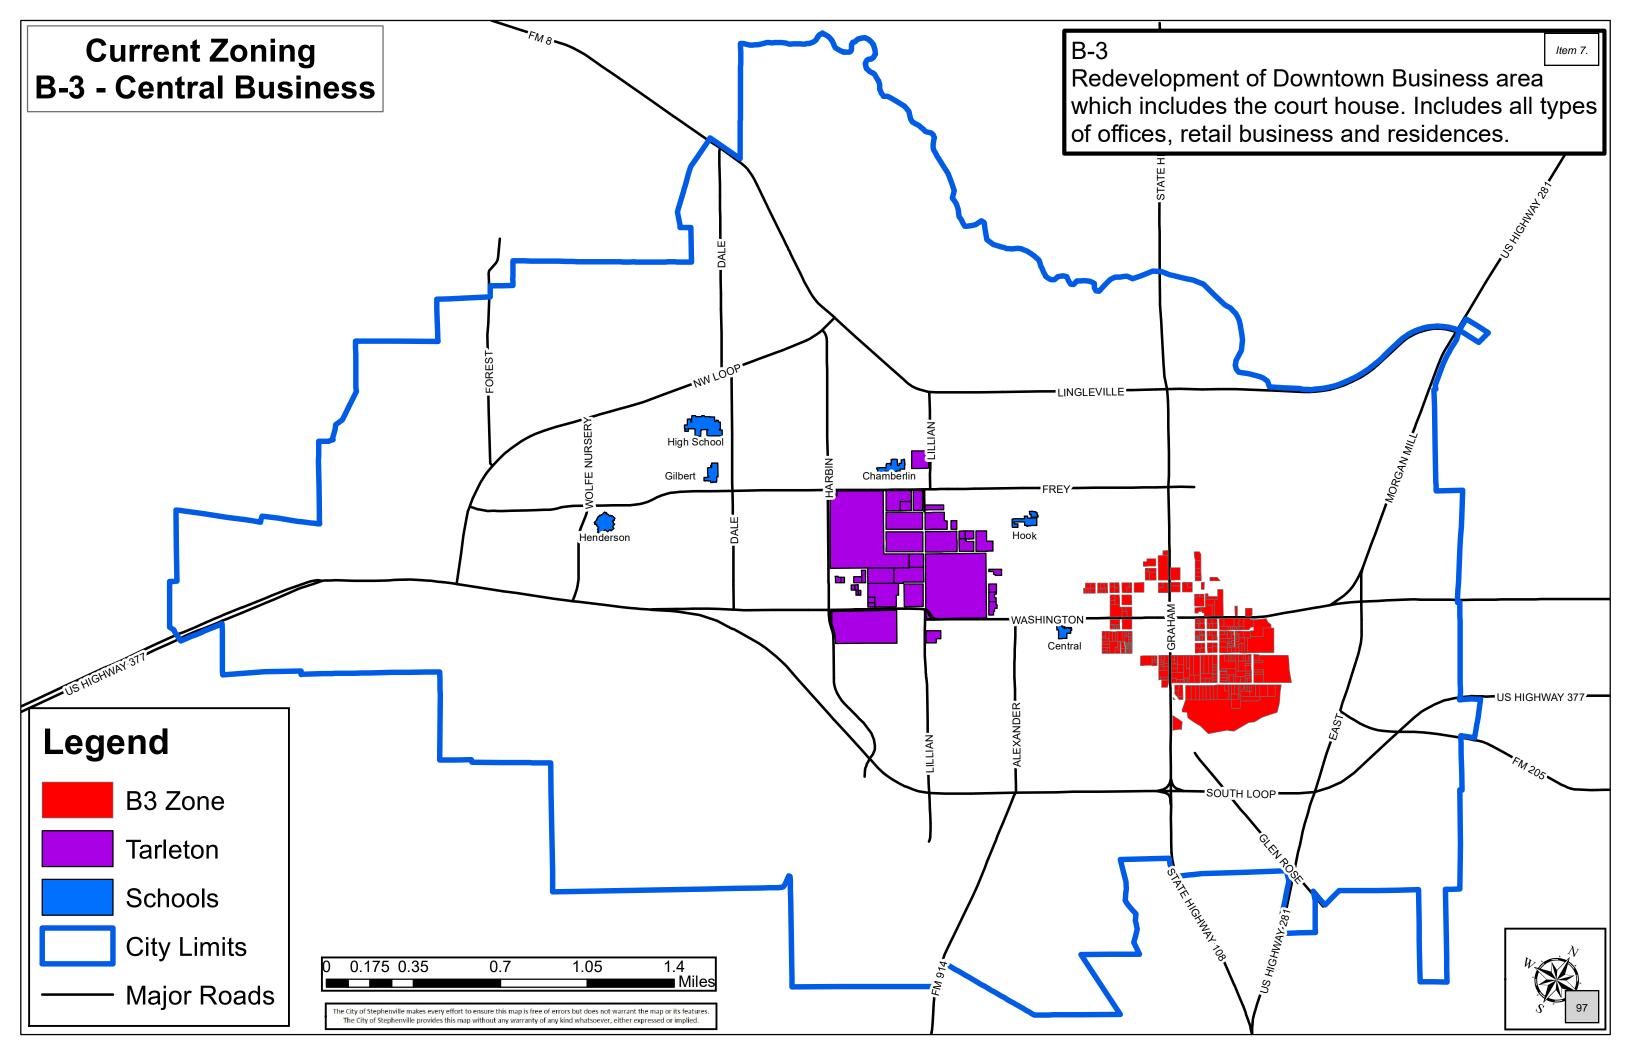

Steve Killen, Director of Development Services briefed the Commission on the request on April 6, 2021, Mr. Kanute withdrew his request, Case No.: RZ2021-001, and made a new request to rezone the property to R-1.5. The comprehensive plan for future land use designates this property to be single family. This parcel does not meet the minimum width requirement of 75 feet for R-1 zoning. B-3 requires minimum width requirement of 60 feet. He stated that the intended project for the requested zoning is for the construction of a single-family dwelling. A single-family dwelling is considered a permitted use under the B-3 (Central Business District) zoning classification. The applicant does not currently own the property, but has received authorization from the current owner to make the request.