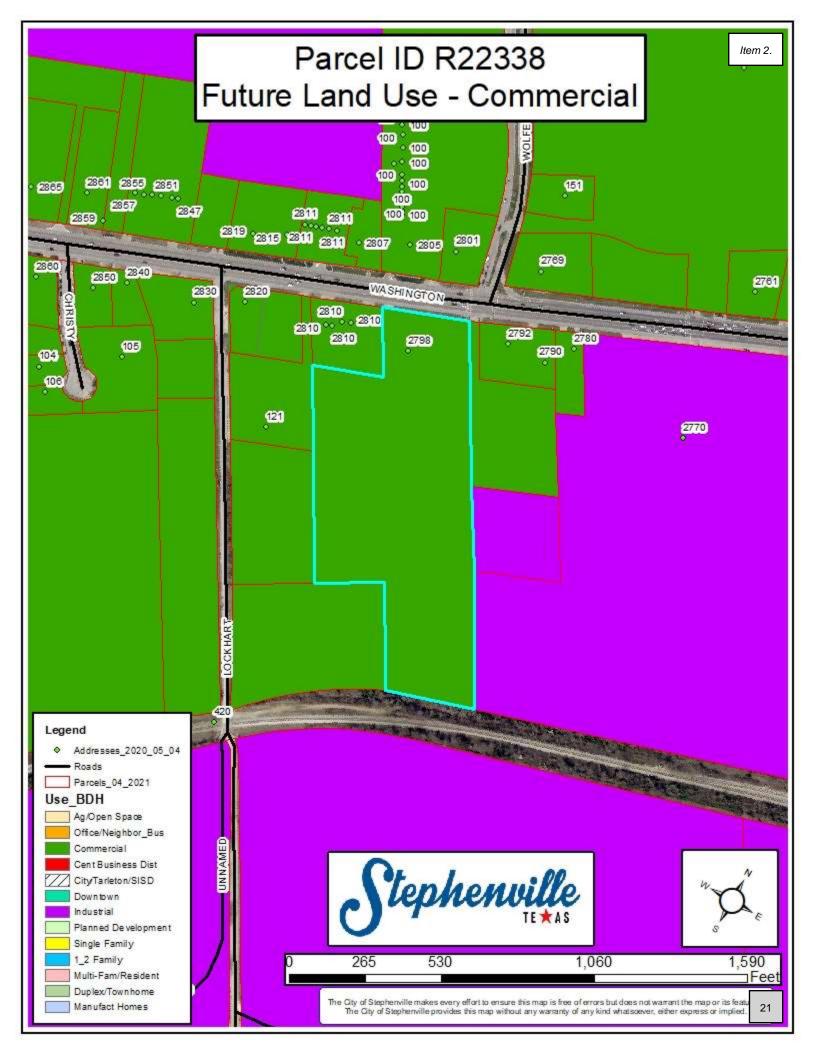

# **STAFF REPORT**

SUBJECT: Case No.: RP2021-001

Applicant Matthew Hilbig with KFW Engineering, representing EG Tejas, LLC, is requesting a replat of properties located at 2798 W. Washington, being Parcels R22338 and R22351 of the MOTLEY WILLIAM ABSTRACT, Parcel R76366 of CITY ADDTION, BLOCK 157, LOT 12 (PT. OF) and Parcel R22391 of CITY ADDITION, BLOCK 157, LOT 10, of the City of Stephenville, Erath

County, Texas. The applicant is requesting approval of a preliminary plat.

**DEPARTMENT:** Development Services

**STAFF CONTACT:** Steve Killen

## **RECOMMENDATION:**

The Comprehensive Plan for future land use designates this property to be Commercial, with exception of Parcel R76366, which is designated as Industrial.

## **FUTURE LAND USE:**

Commercial, One Parcel Industrial