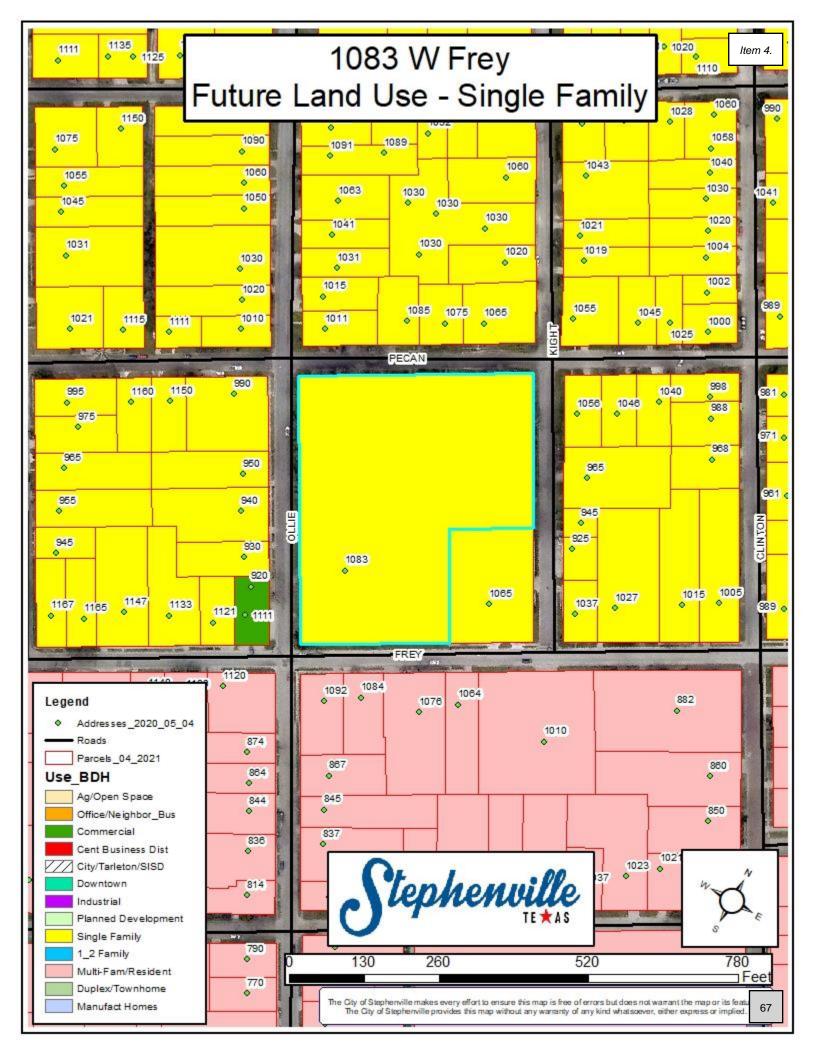

Case No.: RZ2021-008

Applicant Tobiah and Mandy O'Neal are requesting a rezone of property located at 1065 W. Frey, Parcel R32261, of KIGHT SECOND ADDITION, BLOCK 5, LOT 2, of the City of Stephenville, Erath County, Texas, from (R-1) Single Family Residential to (R-3) Multifamily.

Case No.: RZ2021-009

Applicant Tobiah O'Neal, representing Ontade LLC, is requesting a rezone of property located at 1083 Frey, Parcel R32260, of KIGHT SECOND ADDITION, BLOCK 5, LOT 1, of the City of Stephenville, Erath County, Texas, from (R-1) Single Family Residential to (R-3) Multifamily.