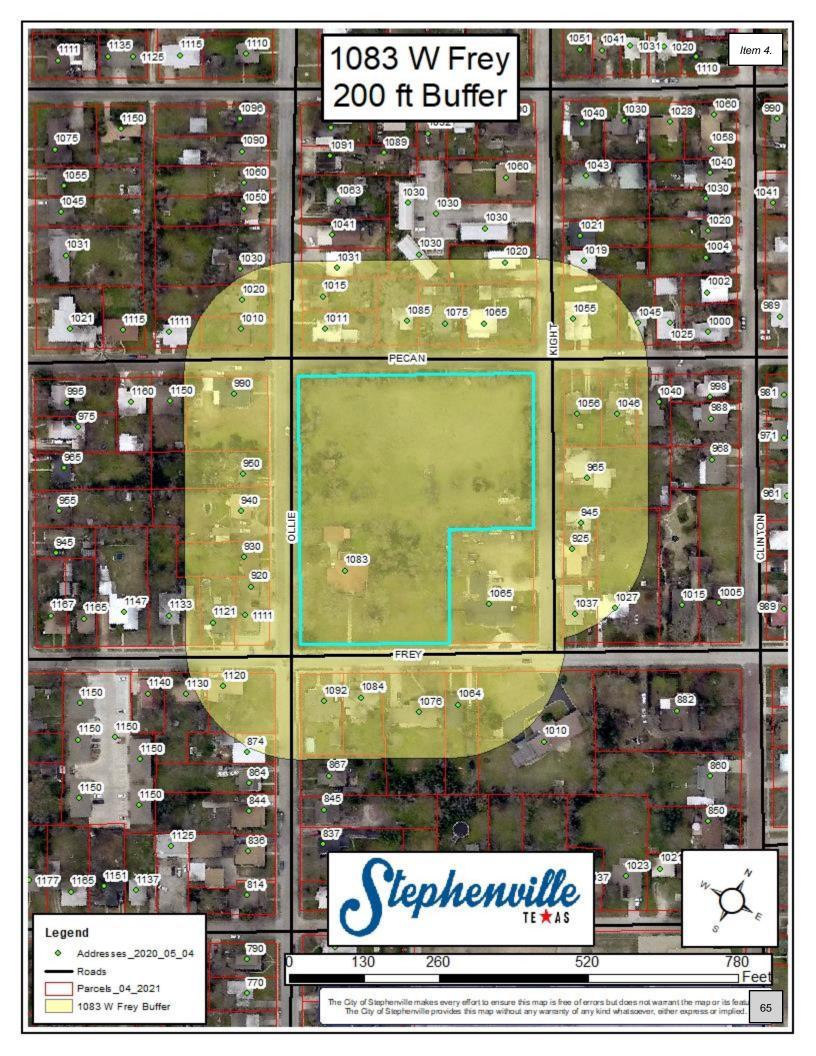

Case No.: RZ2021-008

Applicant Tobiah and Mandy O'Neal are requesting a rezone of property located at 1065 W. Frey, Parcel R32261, of KIGHT SECOND ADDITION, BLOCK 5, LOT 2, of the City of Stephenville, Erath County, Texas, from (R-1) Single Family Residential to (R-3) Multifamily.

Case No.: RZ2021-009

Applicant Tobiah O'Neal, representing Ontade LLC, is requesting a rezone of property located at 1083 Frey, Parcel R32260, of KIGHT SECOND ADDITION, BLOCK 5, LOT 1, of the City of Stephenville, Erath County, Texas, from (R-1) Single Family Residential to (R-3) Multifamily.