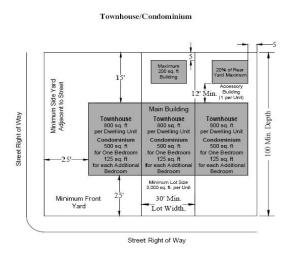

#### 6.6.D Height, Area, Yard and Lot Coverage Requirements.

- (1) Maximum density: There is no maximum density requirement.
- (2) Minimum lot area: There is no minimum area requirement.
- (3) Minimum lot width: There is no minimum width requirement.
- (4) Minimum lot depth: There is no minimum depth requirement.
- (5) Minimum depth of front setback: 20 feet minimum.
- (6) Minimum depth of rear setback: There is no minimum rear setback requirement unless the lot abuts upon a Residential District, then a minimum ten feet is required.
- (7) Minimum width of side setback:
  - (a) Internal lot: There is no minimum side setback requirement unless the lot abuts upon a Residential District, then a minimum five feet is required.
  - (b) Corner lot: 20 feet minimum.
- (8) Building size: There are no minimum size regulations
- (9) Maximum height of structures: No building shall exceed 75 feet.
- (10) Public, semi-public or public service buildings, hospitals, institutions or schools may not exceed a height of 60 feet. Churches, temples and mosques may not exceed 75 feet, if the building is set back from each yard line at least one foot for each two feet additional height above the height limit in this district.