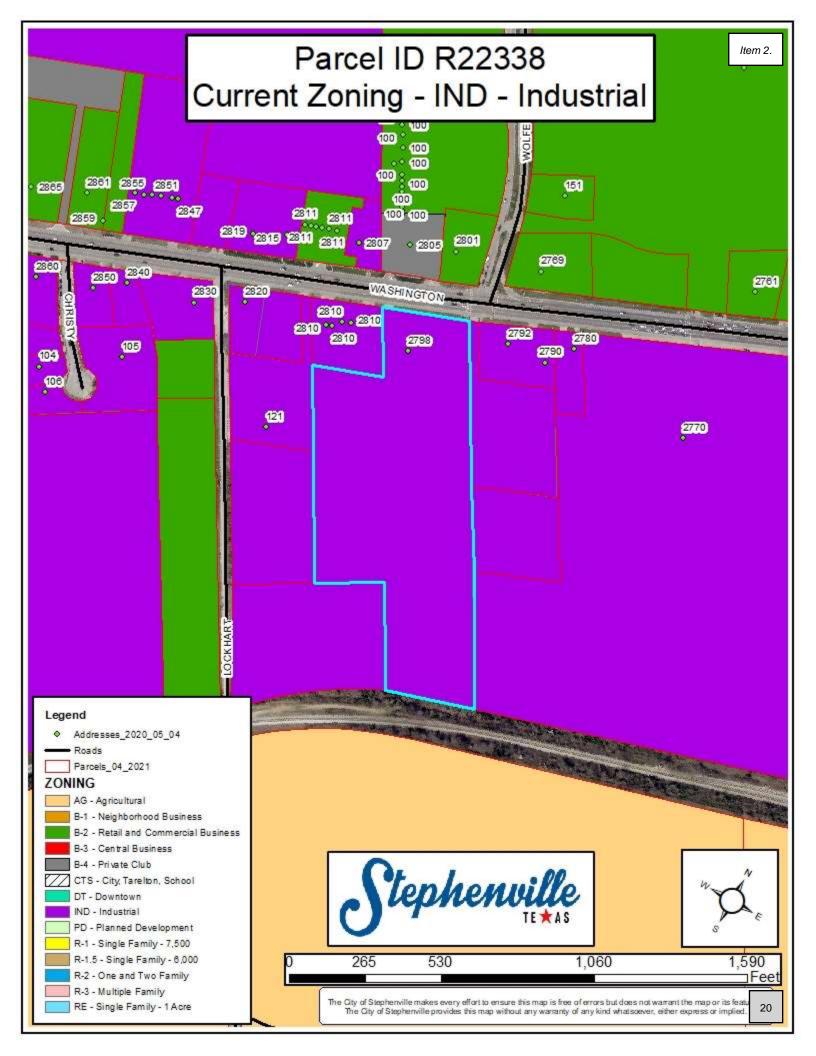

## **CURRENT ZONING:**

I - Industrial

## **FUTURE LAND USE:**

Commercial, One Parcel Industrial