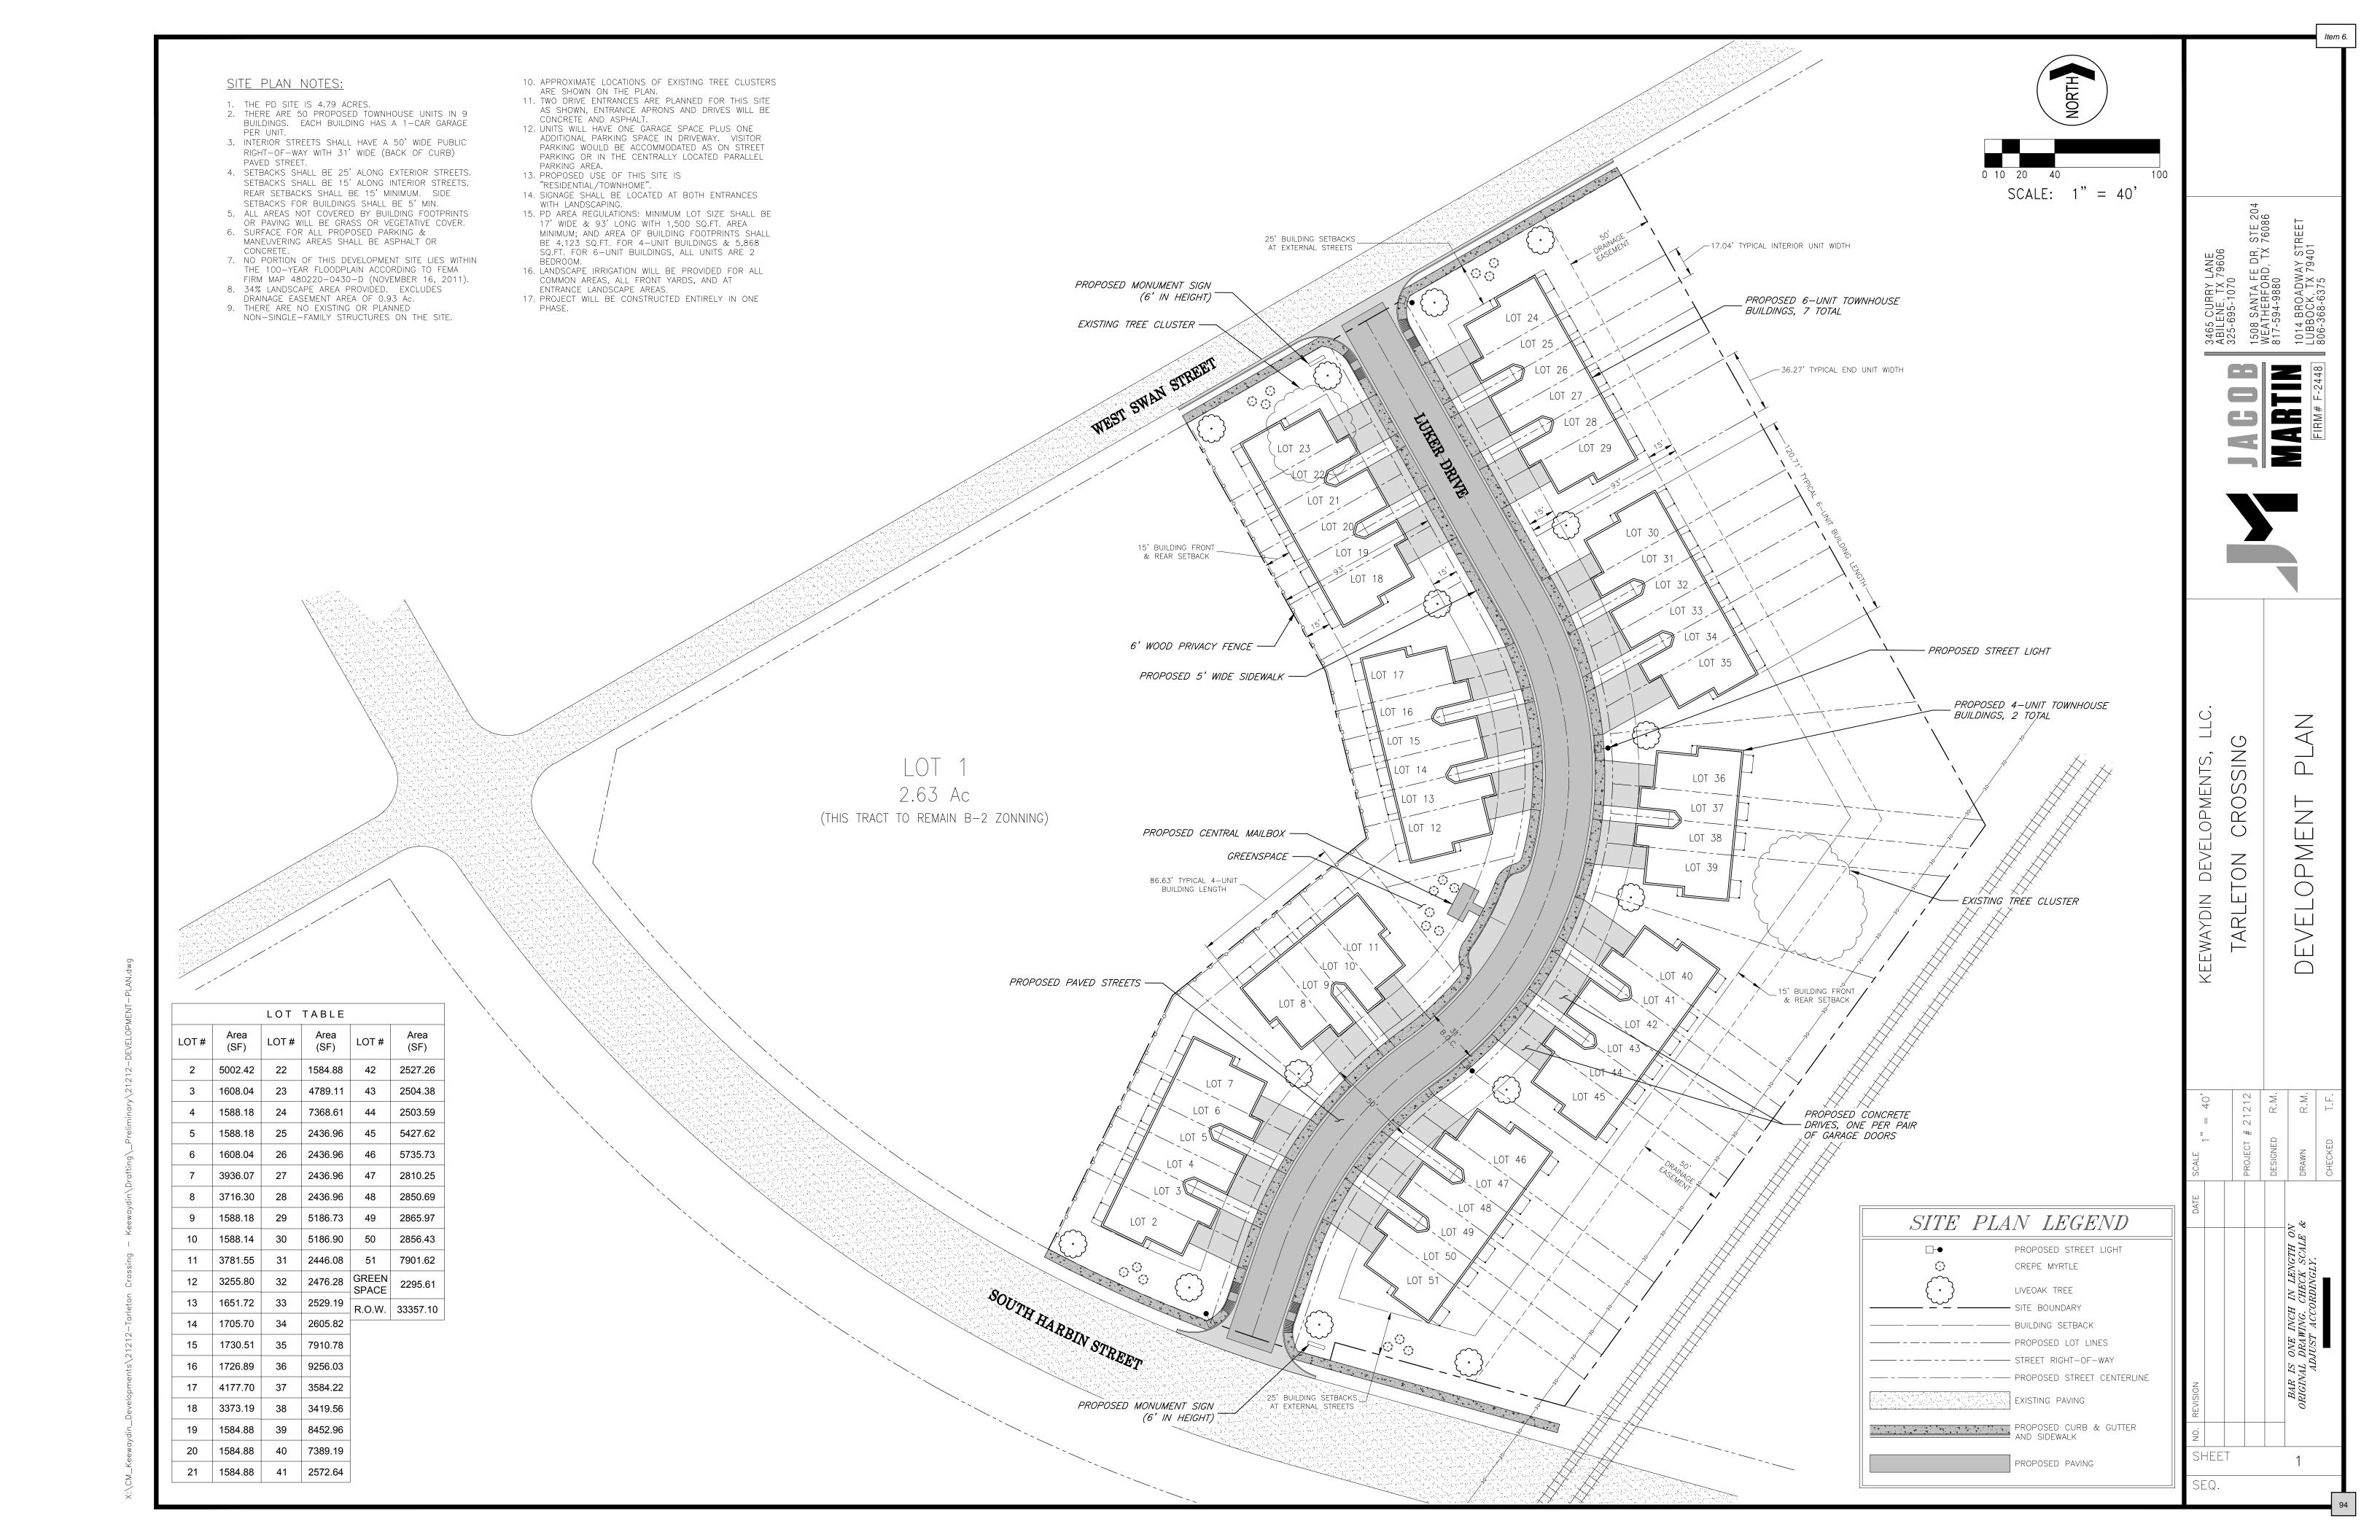

Case No.: PD2021-001

Property owner Taylor Kanute of Harbin Street LLC is requesting a rezone of property 0 S. Harbin Drive, Parcel R73763, of SOUTH SIDE ADDITION, BLOCK 19, LOT 15, of the City of Stephenville, Erath County, Texas, from (B-2) Retail and Commercial Business to (PD) Planned Development.