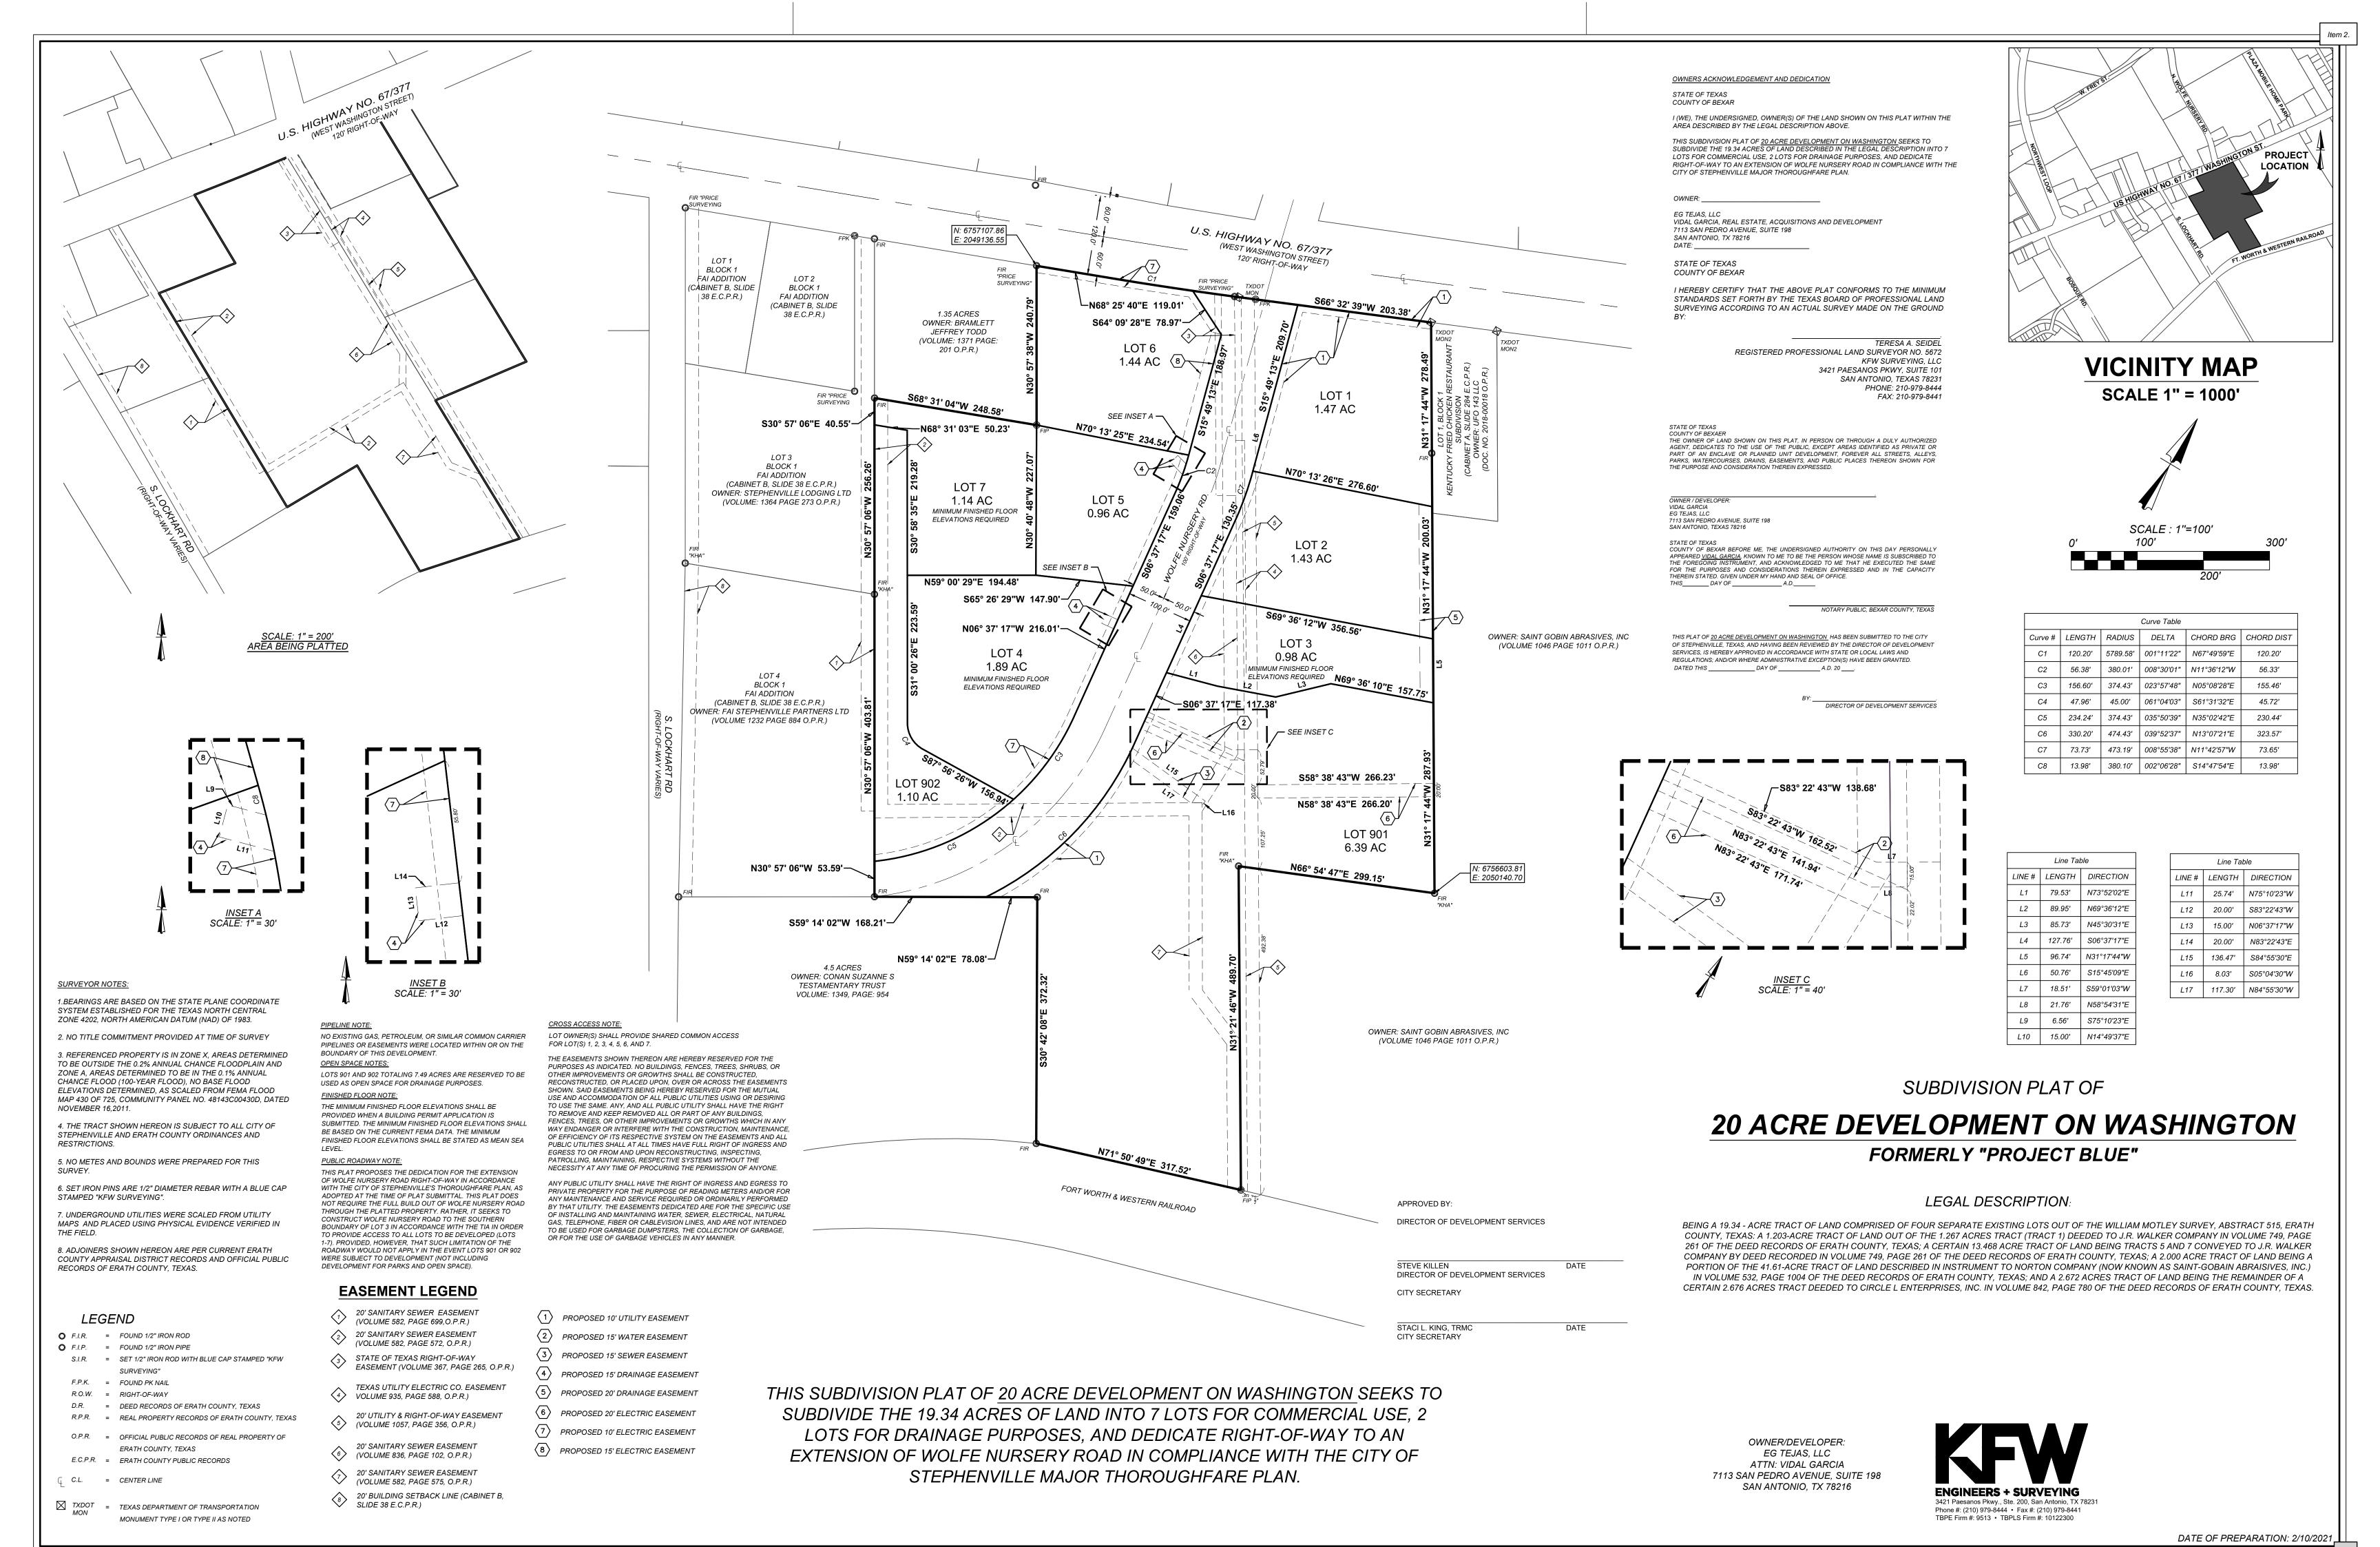

# **STAFF REPORT**

SUBJECT: Case No.: RP2021-001

Applicant Matthew Hilbig with KFW Engineering, representing EG Tejas, LLC, is requesting a replat of properties located at 2798 W. Washington, being Parcels R22338 and R22351 of the MOTLEY WILLIAM ABSTRACT, Parcel R76366 of CITY ADDTION, BLOCK 157, LOT 12 (PT. OF) and Parcel R22391 of CITY ADDITION, BLOCK 157, LOT 10, of the City of Stephenville, Erath

County, Texas. The applicant is requesting approval of a preliminary plat.

**DEPARTMENT:** Development Services

**STAFF CONTACT:** Steve Killen

## **BACKGROUND:**

The applicant is requesting approval of a preliminary plat for a future development of a center with tenants that comply with the permitted uses listed in the industrial district.