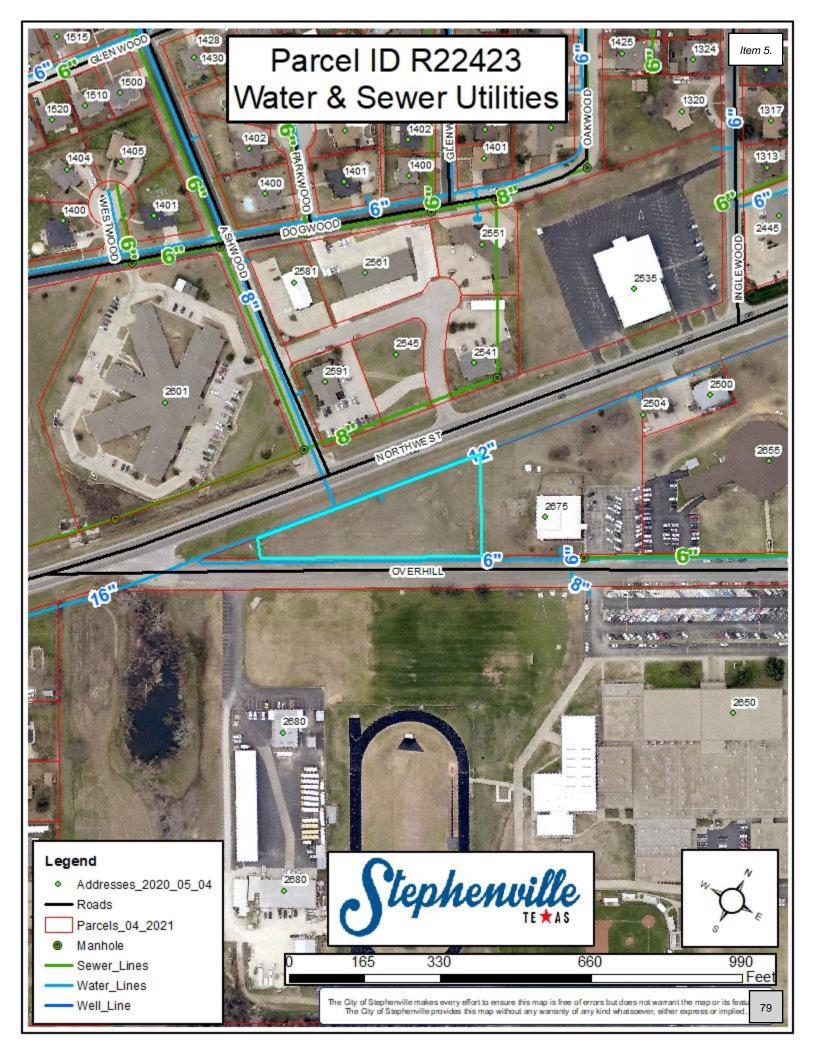

5. Case No.: RZ2021-010

Applicant Oakdale United Methodist Non-Profit, representing Oakdale Methodist Church, is requesting a rezone of property located at 2675 W. Overhill Drive, Parcel R22423, of A0515 MOTLEY WILLIAM, of the City of Stephenville, Erath County, Texas, from (R-1) Single Family Residential to (B-1) Neighborhood Business.