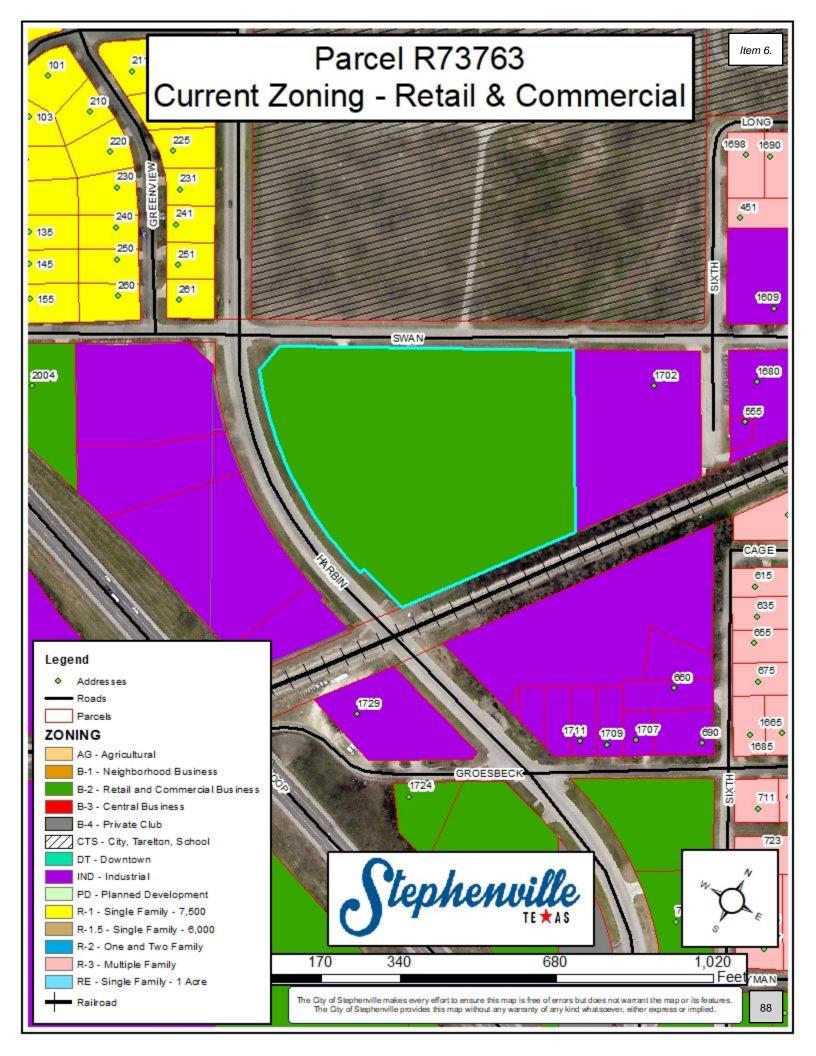

Case No.: PD2021-001

Property owner Taylor Kanute of Harbin Street LLC is requesting a rezone of property 0 S. Harbin Drive, Parcel R73763, of SOUTH SIDE ADDITION, BLOCK 19, LOT 15, of the City of Stephenville, Erath County, Texas, from (B-2) Retail and Commercial Business to (PD) Planned Development.