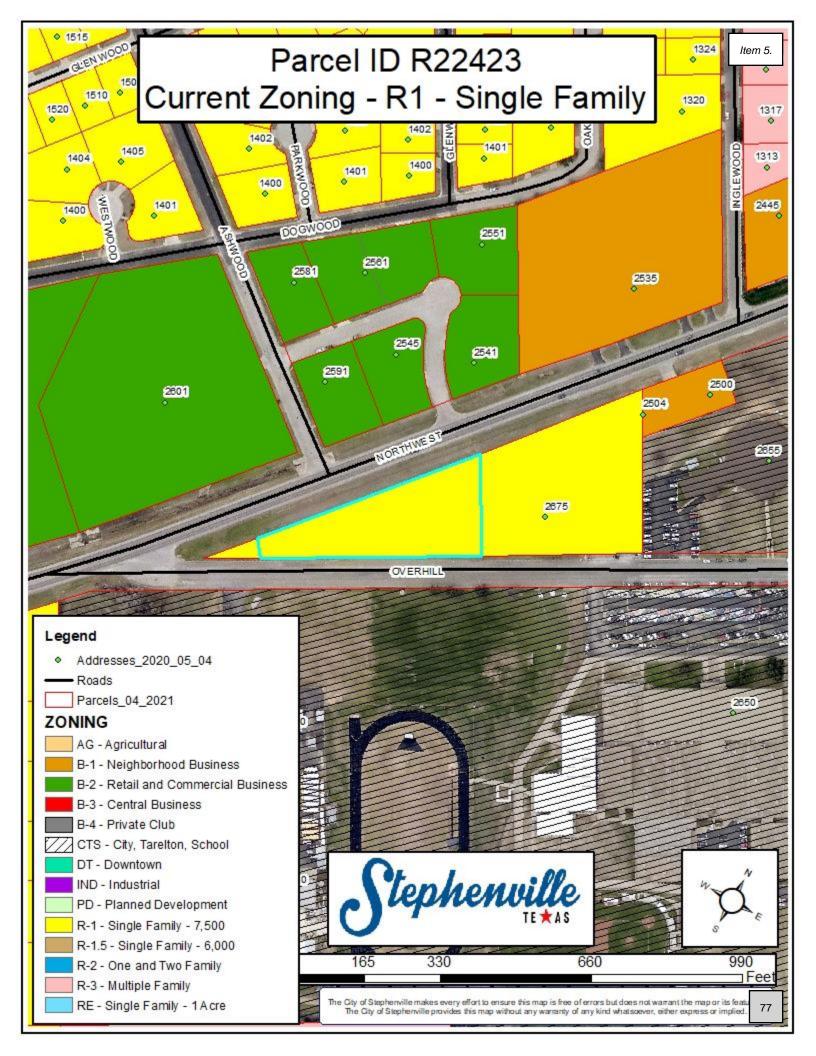

5. Case No.: RZ2021-010

Applicant Oakdale United Methodist Non-Profit, representing Oakdale Methodist Church, is requesting a rezone of property located at 2675 W. Overhill Drive, Parcel R22423, of A0515 MOTLEY WILLIAM, of the City of Stephenville, Erath County, Texas, from (R-1) Single Family Residential to (B-1) Neighborhood Business.