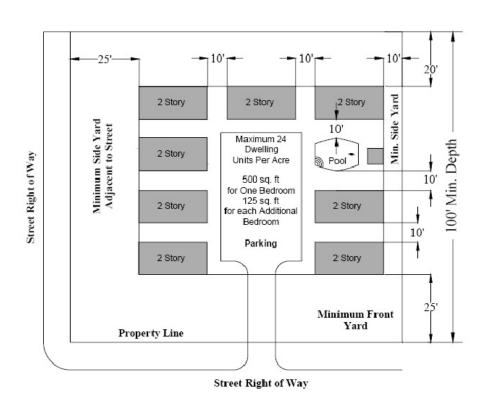

Case No.: RZ2021-008

Applicant Tobiah and Mandy O'Neal are requesting a rezone of property located at 1065 W. Frey, Parcel R32261, of KIGHT SECOND ADDITION, BLOCK 5, LOT 2, of the City of Stephenville, Erath County, Texas, from (R-1) Single Family Residential to (R-3) Multifamily.

Case No.: RZ2021-009

Applicant Tobiah O'Neal, representing Ontade LLC, is requesting a rezone of property located at 1083 Frey, Parcel R32260, of KIGHT SECOND ADDITION, BLOCK 5, LOT 1, of the City of Stephenville, Erath County, Texas, from (R-1) Single Family Residential to (R-3) Multifamily.