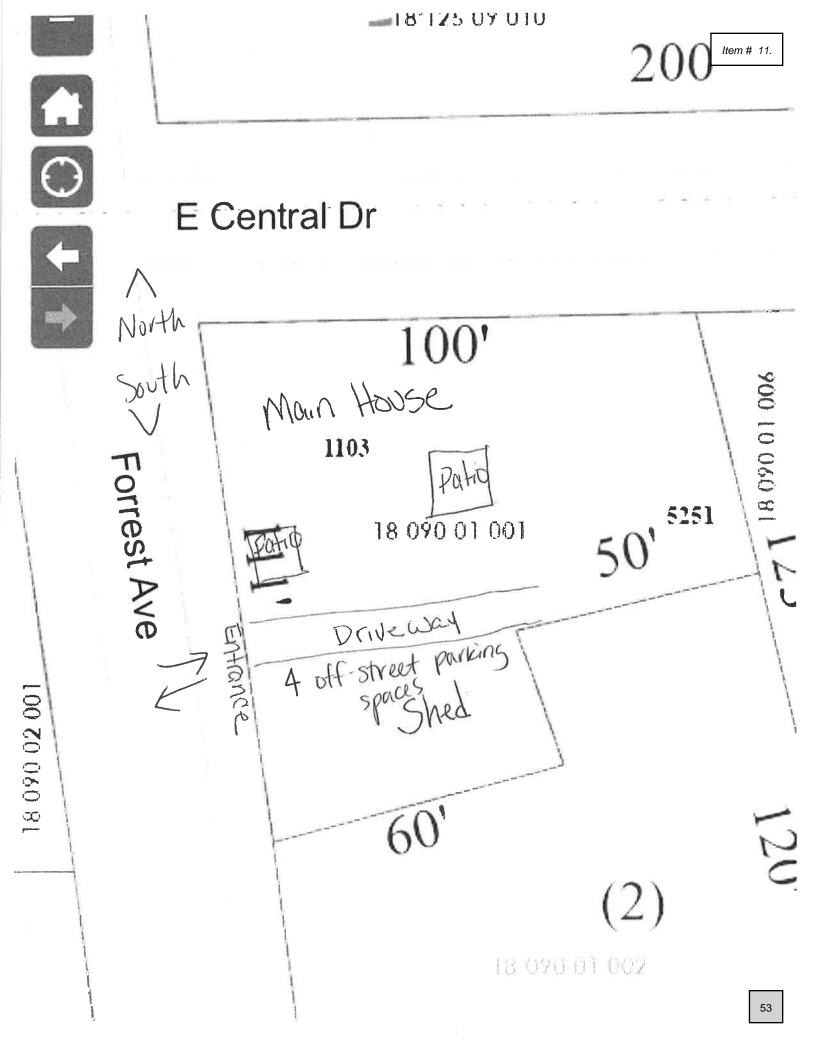

## **New Business**

- 10. Discussion on the Adoption of the Lil Pharaohs (City Manager Darnetta Tyus)
- Applicant Elisabeth Richmond requests a Special Use Permit for a Vacation Home Facility at 1103 Forrest Avenue (Parcel ID: 18 090 01 001). (Interm City Planner Tania Celis)
- 12. Karen Patton Requests a Road Closure in front of sweet potato café. (Assistant City Manager & City Clerk Shawn Edmondson)
- <u>13.</u> Georgia Lottery requests the blockage of West Mountain Street to film a promotional video. (City Manager Tyus)
- 14. Discussion on City Credit Card Usage (CM Marianos)