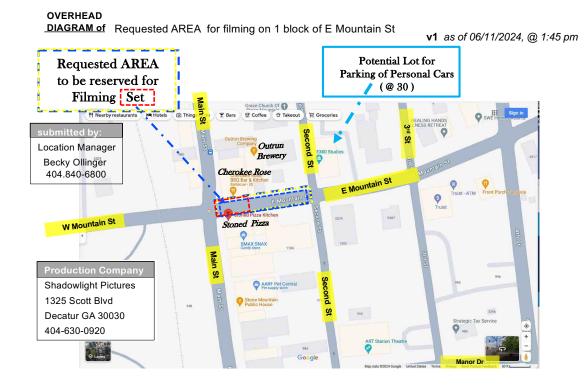

Option 1: for a full road closure on this ONE Block, is preferred for us to film in the most time efficient way.
If we are able to get in there...and compete the scene,... all at once... we can be finished much much faster... The scene basically camera inside the car of the "character" and his POV ( point of View) seeing some ladies in the car next to him.
If we get a full closure,..then we could have both cars pointing in the same direction ( pointing West )... and the camera angles will be 1. looking north from Car 1 and 2. looking south from Car 2

...but if we can only get Option 2,...the Intermittent Traffic Control... then we will consider being able to work with that.

NOTE: I plan to create a more DETAILED diagram... once I get more info from the director.... Please see v1 below:



### **OVERHEAD DIAGRAM of** Requested AREA for filming on 1 block of E Mountain St

Item # 13.