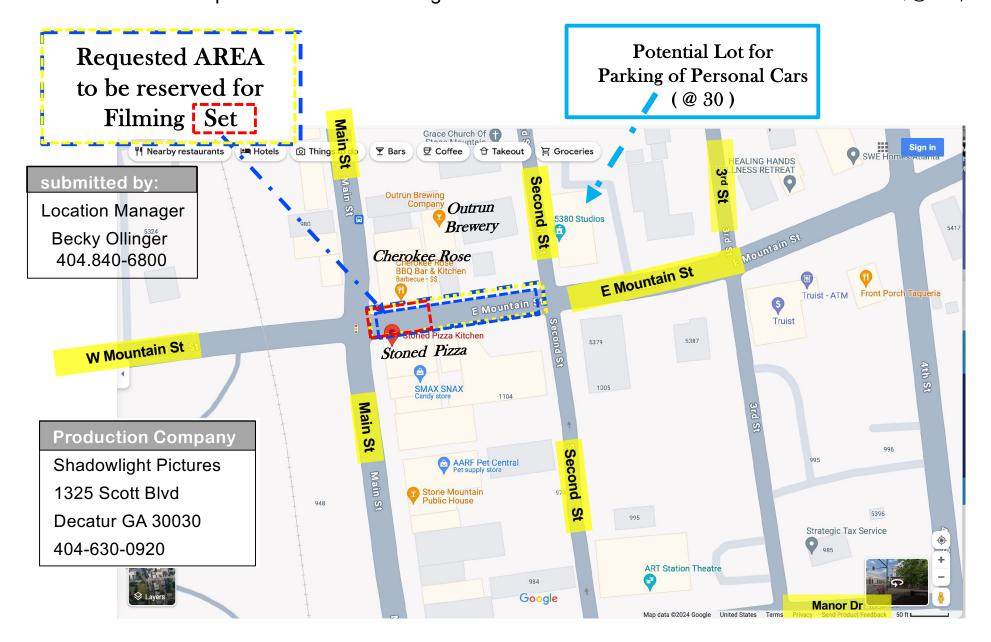

## **New Business**

- 10. Discussion on the Adoption of the Lil Pharaohs (City Manager Darnetta Tyus)
- Applicant Elisabeth Richmond requests a Special Use Permit for a Vacation Home Facility at 1103 Forrest Avenue (Parcel ID: 18 090 01 001). (Interm City Planner Tania Celis)
- 12. Karen Patton Requests a Road Closure in front of sweet potato café. (Assistant City Manager & City Clerk Shawn Edmondson)
- <u>13.</u> Georgia Lottery requests the blockage of West Mountain Street to film a promotional video. (City Manager Tyus)
- 14. Discussion on City Credit Card Usage (CM Marianos)