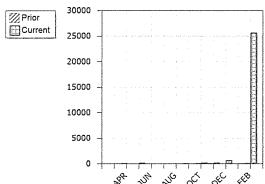

Not every call for service generates a police report. In fact, most of our calls for service are handled informally without any administrative action being taken. When it is necessary to write a police report, the report is assigned a case number. The St. Helens Police Department used **982** case numbers in 2023. The following graph details the number of case numbers used during the past five (5) calendar years.

One reason for the decrease in case numbers is that new technology and updated policies have been used to improve processes regarding motor vehicle collisions. Officers can digitally record the necessary DMV reporting information in the field and clear a scene without having to return to a desk to write a formal report. This change has empowered officers to be more proactive and available to the public during their shifts.