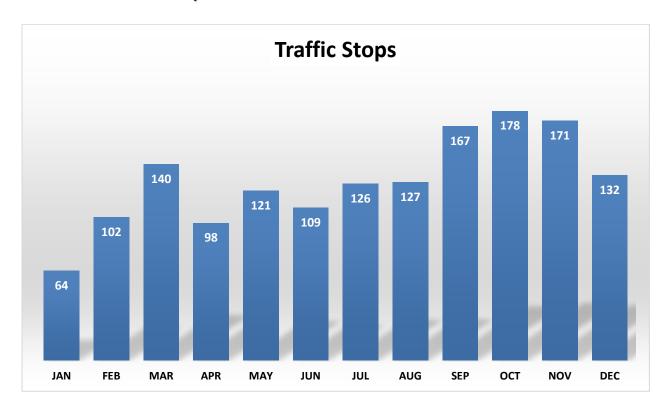

In addition to calls for service, officers from the St. Helens Police Department are actively engaged in traffic enforcement. The focus of our traffic enforcement efforts is not based on issuing citations; rather it is aimed at changing or modifying unsafe driving behavior. The St. Helens Police Department conducted **1,535** traffic stops and issued **255** citations during the 2023 calendar year. This translates to approximately 83% of all traffic stops resulting in warnings. The following graph details the number of traffic stops each month over the past year.