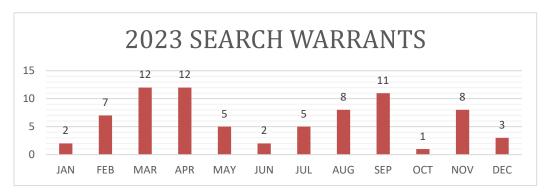

St. Helens Police Detectives review all child abuse reports that are forwarded to the St. Helens Police Department.

St. Helens Police Detectives have completed 76 Search Warrants in 2023. These Search Warrants have resulted in the seizure of child pornography, the recovery of stolen property, bank statements related to financial elder abuse, cellular telephone GPS data, and digital devices that were suspected of being used