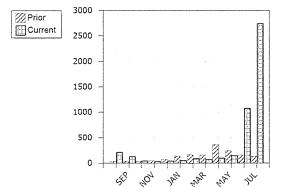

#### ST. HELENS POLICE STATISTICS

The St. Helens Police Department receives dispatch services from the Columbia 911 Communications District (C-COM). A "call for service" is a request for police service in which an officer is dispatched, or an incident is found by an officer and the officer initiates a call. The following graph details the total calls for service as documented by C-COM each month during the calendar year.

The St. Helens Police Department recorded a total of **15,800** calls for service during the 2023 calendar year. St. Helens Police noted a small decrease in calls for service over the previous year. January and May showed the greatest decrease, while June and July recorded higher calls for service than in 2022.