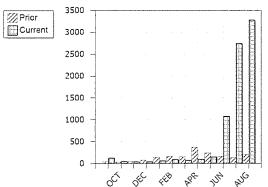

In addition to calls for service, officers from the St. Helens Police Department are actively engaged in traffic enforcement. The focus of our traffic enforcement efforts is not based on issuing citations; rather it is aimed at changing or modifying unsafe driving behavior. The St. Helens Police Department conducted **1,535** traffic stops and issued **255** citations during the 2023 calendar year. This translates to approximately 83% of all traffic stops resulting in warnings. The following graph details the number of traffic stops each month over the past year.

#### 2023 Traffic Stops Data

The most issued citations entered into the St. Helens Municipal Court in 2023 include:

|                                            | <u>2022</u> | <u>2023</u> |
|--------------------------------------------|-------------|-------------|
| Violation of Speed Limit                   | 32          | 21          |
| Driving While Suspended                    | 175         | 114         |
| Driving Uninsured                          | 56          | 53          |
| Driving Under the Influence of Intoxicants | 106         | 79          |
| No Operator's License                      | 16          | 12          |
| Failure to Obey Traffic Control Device     | 14          | 7           |