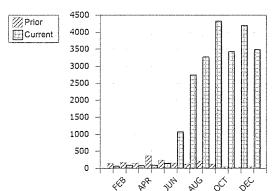

#### ST. HELENS POLICE STATISTICS

The St. Helens Police Department receives dispatch services from the Columbia 911 Communications District (C-COM). A "call for service" is a request for police service in which an officer is dispatched, or an incident is found by an officer and the officer initiates a call. The following graph details the total calls for service as documented by C-COM each month during the calendar year.

The St. Helens Police Department recorded a total of **15,800** calls for service during the 2023 calendar year. St. Helens Police noted a small decrease in calls for service over the previous year. January and May showed the greatest decrease, while June and July recorded higher calls for service than in 2022.