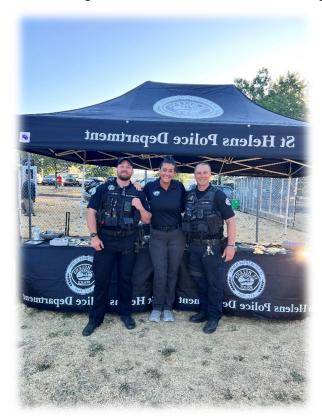

# NATHAN RHADARMER – St. Helens Police Department search warrant, arrest in Scappoose leads to seizure of 562 fentanyl pills, 27.3 grams of powder fentanyl, 9.2 grams of methamphetamine, and \$1,863.36 in cash. In August 2023, the St. Helens Police Department received a tip regarding an individual that had been dealing substantial quantities of fentanyl in St. Helens. St. Helens officers and detectives began an investigation and identified the suspect as 45-year-old

On September 3, 2023, the Columbia 911

Nathan Rhoadarmer.

Communications District received a call regarding drug activity at 51551 Columbia River Highway, Scappoose. A Scappoose Police Department sergeant responded to the location and identified one of the individuals as Nathan Rhoadarmer. St. Helens officers responded to the location and executed a search warrant on Rhoadarmer's vehicle which led to Rhoadarmer's arrest. Rhoadarmer was lodged at the Columbia County Jail for Possession of a Controlled Substance, Manufacture of a Controlled Substance, and Delivery of a Controlled Substance for both fentanyl and methamphetamine. The search of Rhoadarmer's vehicle resulted in the seizure of 562 fentanyl pills, 27.3 grams of powder fentanyl, 9.2 grams of methamphetamine, and \$1,863.36 in cash.