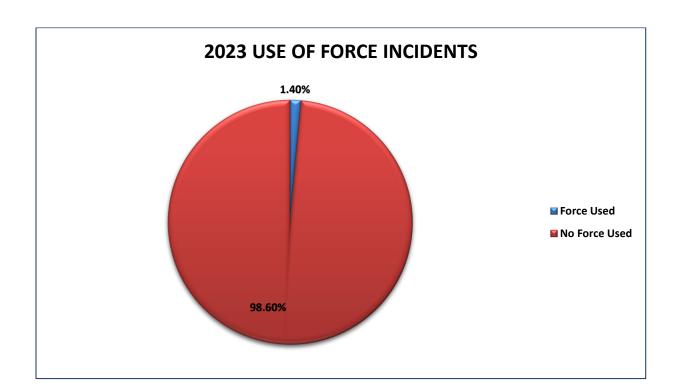

In a very small percentage of arrest incidents force is used to effect the arrest. For reporting purposes, physical force is defined as any use of a firearm, taser, oleoresin capsicum spray (OC), other weapons, active counterstrikes, or other physical force applied on a combative or resistive person. Use of force does not include mere presence, verbal commands, passive contact, or routine handcuffing techniques.

- During 2023, force was used in 8 of the 570 arrests, or 1.4% of the time.
- The most common type of force was Takedowns.

The St. Helens Police Department prides itself on its expert de-escalation training and field implementation. These techniques allow officers to avoid the use of force in complicated and tense situations.