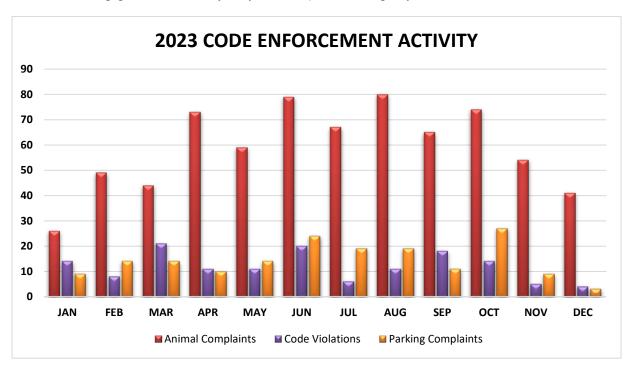

#### **CODE ENFORCEMENT**

Our Code Enforcement Officer responds to complaints that are related to the enforcement of City codes including animal control issues and nuisance violations like garbage, noxious weeds, and parking complaints.

In 2023, the Police Department responded to a total of 711 animal

complaints. Code Enforcement also responded to or initiated 143 city code violations and 173 parking complaints this past year. Code Enforcement and sworn police officers continue to respond to citizens' concerns ensuring the safety of our community and livability within St. Helens. Our department continues to engage the community daily and not just in emergency or enforcement situations.