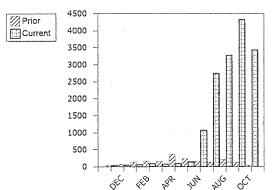

St. Helens police officers are also responsible for arresting criminal suspects. Many of these suspects are arrested as part of a criminal investigation, while others are the subject of outstanding arrest warrants. In some cases, involving juvenile arrests, the suspect is taken into physical custody; however, most of these cases involve a simple referral to the Columbia County Juvenile Department. During the 2023 calendar year, the St. Helens Police Department was responsible for the arrest of 537 adult offenders and 33 juvenile offenders. The following chart details 2023 arrests by month.