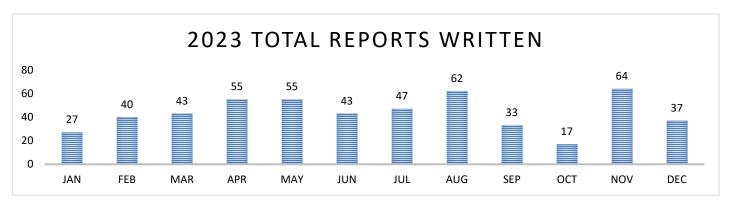

#### **INVESTIGATIONS DIVISION**

The St. Helens Police Department Investigations Unit has completed a total of 523 total reports in 2023. These reports did not include the review of 397 Department of Human Service Child Abuse reports, which were sent to the St. Helens Police Department in 2023.