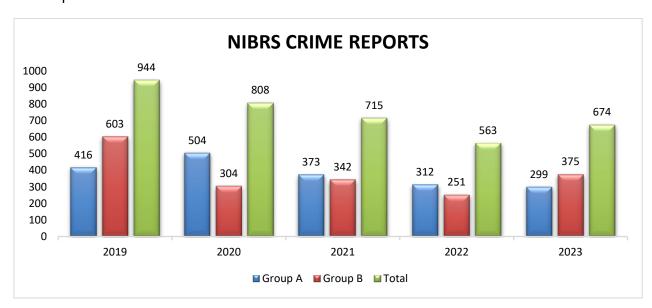

The St. Helens Police Department submits all crime data to the National Incident-Based Reporting System (NIBRS) of the FBI. NIBRS is a nationwide, cooperative statistical effort of more than 18,000 city, university, and college, county, state, tribal, and federal law enforcement agencies voluntarily reporting data on offenses reported or known. Through NIBRS, the Police Department reports data on each offense within 52 specific crimes identified as Group A offenses, and 10 other categories identified as Group B offenses.

Our department receives this data from the Regional Justice Information Network (RegJIN). RegJIN is a multi-agency shared Records Management System designed to provide a common platform for police reports to increase collaboration between regional law enforcement agencies. As part of our agency's contract with RegJIN they collect and report our NIBRS relevant data to the FBI, and we in turn look at those numbers as part of our annual statistical self-analysis.

To evaluate the data in more detail, it may be helpful to see just a few of the offense categories and compare the numbers with data collected over the past four (4) years.

|         |                     | 2020 | 2021 | 2022 | 2023 |
|---------|---------------------|------|------|------|------|
| Group A | Rape                | 9    | 6    | 2    | 9    |
|         | Robbery             | 0    | 3    | 1    | 3    |
|         | Assault Felony*     | 23   | 18   | 33   | 29   |
|         | Assault Misdemeanor | 42   | 53   | 57   | 66   |
|         | Burglary            | 22   | 32   | 35   | 24   |
|         | Theft**             | 123  | 119  | 90   | 104  |
|         | Theft of Vehicle    | 29   | 37   | 37   | 18   |
|         | Vandalism           | 37   | 33   | 32   | 32   |
|         | Drug Offense***     | 65   | 22   | 16   | 14   |
|         |                     |      |      |      |      |
| Group B | Warrants            | 203  | 221  | 188  | 217  |
|         | Disorderly Conduct  | 41   | 34   | 30   | 36   |
|         | DUII                | 55   | 63   | 104  | 79   |
|         | Trespassing         | 46   | 56   | 46   | 43   |