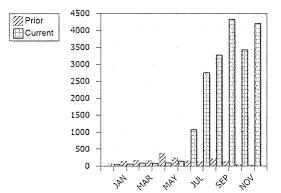

St. Helens police officers are also responsible for arresting criminal suspects. Many of these suspects are arrested as part of a criminal investigation, while others are the subject of outstanding arrest warrants. In some cases, involving juvenile arrests, the suspect is taken into physical custody; however, most of these cases involve a simple referral to the Columbia County Juvenile Department. During the 2023 calendar year, the St. Helens Police Department was responsible for the arrest of 537 adult offenders and 33 juvenile offenders. The following chart details 2023 arrests by month.