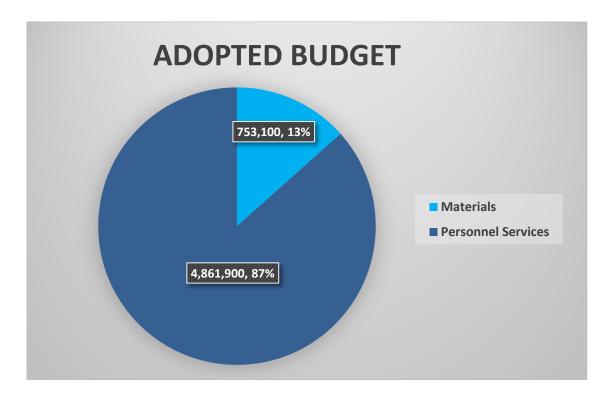

#### **DEPARTMENT BUDGET**

The following table compares the size of the St. Helens Police Department and its budget between fiscal years 2020-21 through 2023-24.

|                                       | 2020-2I     | 2021-22     | 2022-23     | 2023-24     |
|---------------------------------------|-------------|-------------|-------------|-------------|
| Population                            | 13,915      | 14,560      | 14,371      | 14,892      |
| Total Budget                          | \$3,819,000 | \$4,302,000 | \$5,200,000 | \$5,709,000 |
| Sworn<br>Personnel                    | 20          | 20          | 22          | 2 I         |
| Non-Sworn<br>Personnel                | 3           | 3           | 3           | 3           |
| Department<br>Personnel<br>Total      | 23          | 23          | 25          | 24          |
| Officers Per<br>Thousand<br>Residents | 1.37        | 1.37        | 1.74        | 1.37        |

The total budget for the St. Helens Police Department during FY 2023-24 is \$5,709,000