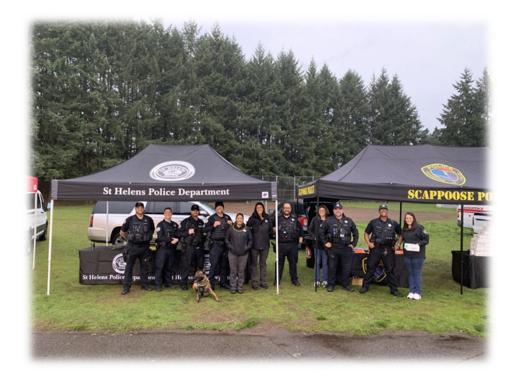

#### **COMMUNITY EVENTS –**

**CITIZENS DAY IN THE PARK** – June 24, 2023, St. Helens Police Department hosted a booth at McCormick Park. There were games, activities, a car show, food, and music to be enjoyed. This event is put on each year by the city of St Helens, and we are happy to be apart of it to engage with our citizens.

#### PARTNERSHIP WITH ST HELENS SCHOOL DISTRICT –

Officer's stopped by St
Helens Schools for Career
Days introducing themselves
and teaching them about
what it's like to serve as a
police officer. Officers from
the St Helens Police
Department also engaged
with many students through
the year within their
classrooms. We even had

**INDEPENDENCE DAY CELEBRATION** – Foot patrols were conducted at the City's Independence Day celebration and fireworks show.

**CIVIL WAR 2023** – Our Officers attended the St Helens VS Scappoose High School football game at Scappoose High School and assisted the Scappoose Police Department with handing out over 1,500 FREE Doughnuts.

**NATIONAL NIGHT OUT** – St Helens Police Department joined agencies from across the county at the Columbia County Sheriff's Office for National Night Out. National Night Out enhances the relationship between neighbors and law enforcement while bringing back a true sense of community.