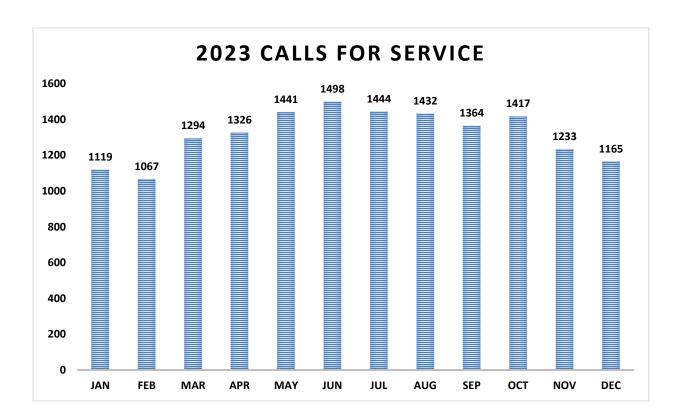

#### ST. HELENS POLICE STATISTICS

The St. Helens Police Department receives dispatch services from the Columbia 911 Communications District (C-COM). A "call for service" is a request for police service in which an officer is dispatched, or an incident is found by an officer and the officer initiates a call. The following graph details the total calls for service as documented by C-COM each month during the calendar year.

The St. Helens Police Department recorded a total of **15,800** calls for service during the 2023 calendar year. St. Helens Police noted a small decrease in calls for service over the previous year. January and May showed the greatest decrease, while June and July recorded higher calls for service than in 2022.