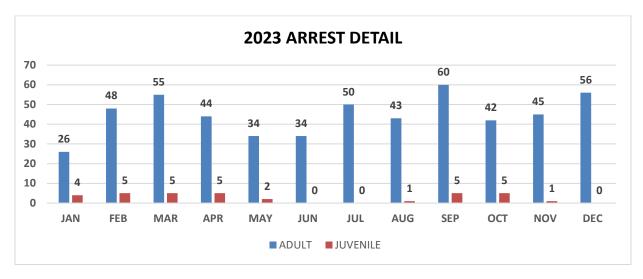

St. Helens police officers are also responsible for arresting criminal suspects. Many of these suspects are arrested as part of a criminal investigation, while others are the subject of outstanding arrest warrants. In some cases, involving juvenile arrests, the suspect is taken into physical custody; however, most of these cases involve a simple referral to the Columbia County Juvenile Department. During the 2023 calendar year, the St. Helens Police Department was responsible for the arrest of 537 adult offenders and 33 juvenile offenders. The following chart details 2023 arrests by month.