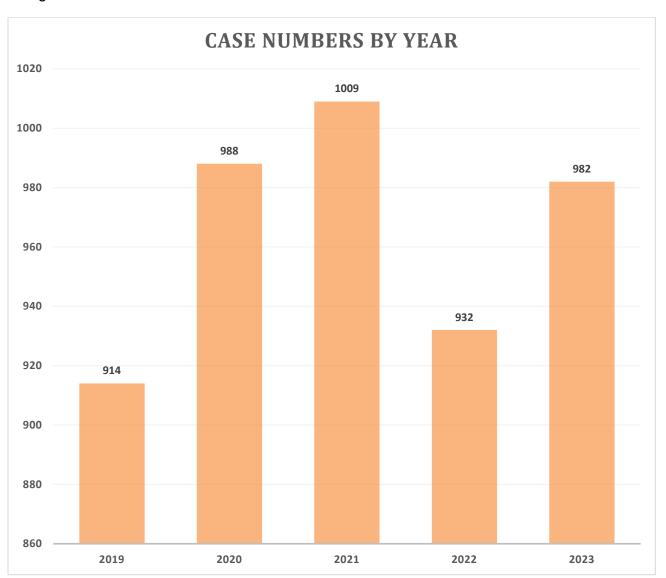

Not every call for service generates a police report. In fact, most of our calls for service are handled informally without any administrative action being taken. When it is necessary to write a police report, the report is assigned a case number. The St. Helens Police Department used **982** case numbers in 2023. The following graph details the number of case numbers used during the past five (5) calendar years.

One reason for the decrease in case numbers is that new technology and updated policies have been used to improve processes regarding motor vehicle collisions. Officers can digitally record the necessary DMV reporting information in the field and clear a scene without having to return to a desk to write a formal report. This change has empowered officers to be more proactive and available to the public during their shifts.