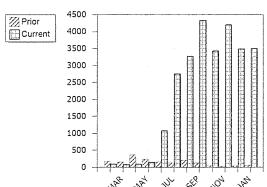

Not every call for service generates a police report. In fact, most of our calls for service are handled informally without any administrative action being taken. When it is necessary to write a police report, the report is assigned a case number. The St. Helens Police Department used **982** case numbers in 2023. The following graph details the number of case numbers used during the past five (5) calendar years.

One reason for the decrease in case numbers is that new technology and updated policies have been used to improve processes regarding motor vehicle collisions. Officers can digitally record the necessary DMV reporting information in the field and clear a scene without having to return to a desk to write a formal report. This change has empowered officers to be more proactive and available to the public during their shifts.