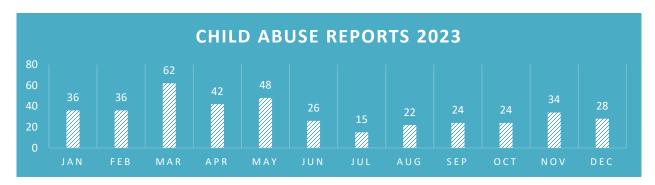

#### **INVESTIGATIONS DIVISION**

The St. Helens Police Department Investigations Unit has completed a total of 523 total reports in 2023. These reports did not include the review of 397 Department of Human Service Child Abuse reports, which were sent to the St. Helens Police Department in 2023.

St. Helens Police Detectives review all child abuse reports that are forwarded to the St. Helens Police Department.

St. Helens Police Detectives have completed 76 Search Warrants in 2023. These Search Warrants have resulted in the seizure of child pornography, the recovery of stolen property, bank statements related to financial elder abuse, cellular telephone GPS data, and digital devices that were suspected of being used