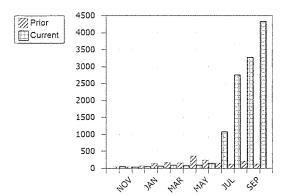

Not every call for service generates a police report. In fact, most of our calls for service are handled informally without any administrative action being taken. When it is necessary to write a police report, the report is assigned a case number. The St. Helens Police Department used **982** case numbers in 2023. The following graph details the number of case numbers used during the past five (5) calendar years.

One reason for the decrease in case numbers is that new technology and updated policies have been used to improve processes regarding motor vehicle collisions. Officers can digitally record the necessary DMV reporting information in the field and clear a scene without having to return to a desk to write a formal report. This change has empowered officers to be more proactive and available to the public during their shifts.