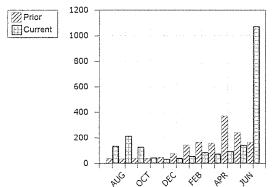

In addition to calls for service, officers from the St. Helens Police Department are actively engaged in traffic enforcement. The focus of our traffic enforcement efforts is not based on issuing citations; rather it is aimed at changing or modifying unsafe driving behavior. The St. Helens Police Department conducted **1,535** traffic stops and issued **255** citations during the 2023 calendar year. This translates to approximately 83% of all traffic stops resulting in warnings. The following graph details the number of traffic stops each month over the past year.