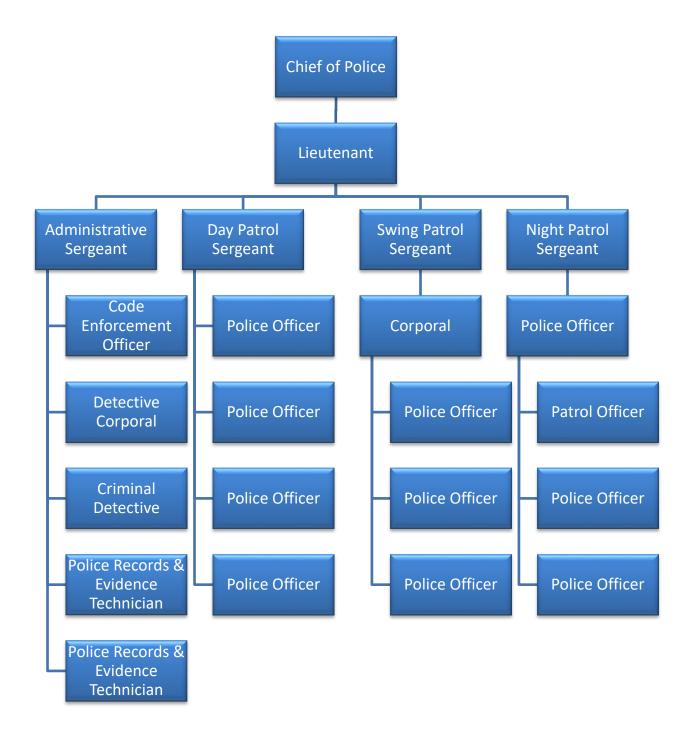

---------------------------|-------------|-------------|-------------|-------------|
| Population                            | 13,915      | 14,560      | 14,371      | 14,892      |
| Total Budget                          | \$3,819,000 | \$4,302,000 | \$5,200,000 | \$5,709,000 |
| Sworn<br>Personnel                    | 20          | 20          | 22          | 2 I         |
| Non-Sworn<br>Personnel                | 3           | 3           | 3           | 3           |
| Department<br>Personnel<br>Total      | 23          | 23          | 25          | 24          |
| Officers Per<br>Thousand<br>Residents | 1.37        | 1.37        | 1.74        | 1.37        |



The total budget for the St. Helens Police Department during FY 2023-24 is \$5,709,000

#### **2023 DEPARTMENT STRUCTURE**



#### **2023 ITEMS OF INTEREST**

#### **COMMUNITY EVENTS –**

**CITIZENS DAY IN THE PARK** – June 24, 2023, St. Helens Police Department hosted a booth at McCormick Park. There were games, activities, a car show, food, and music to be enjoyed. This event is put on each year by the city of St Helens, and we are happy to be apart of it to engage with our citizens.







#### PARTNERSHIP WITH ST HELENS SCHOOL DISTRICT –

Officer's stopped by St
Helens Schools for Career
Days introducing themselves
and teaching them about
what it's like to serve as a
police officer. Officers from
the St Helens Police
Department also engaged
with many students through
the year within their
classrooms. We even had





**INDEPENDENCE DAY CELEBRATION** – Foot patrols were conducted at the City's Independence D