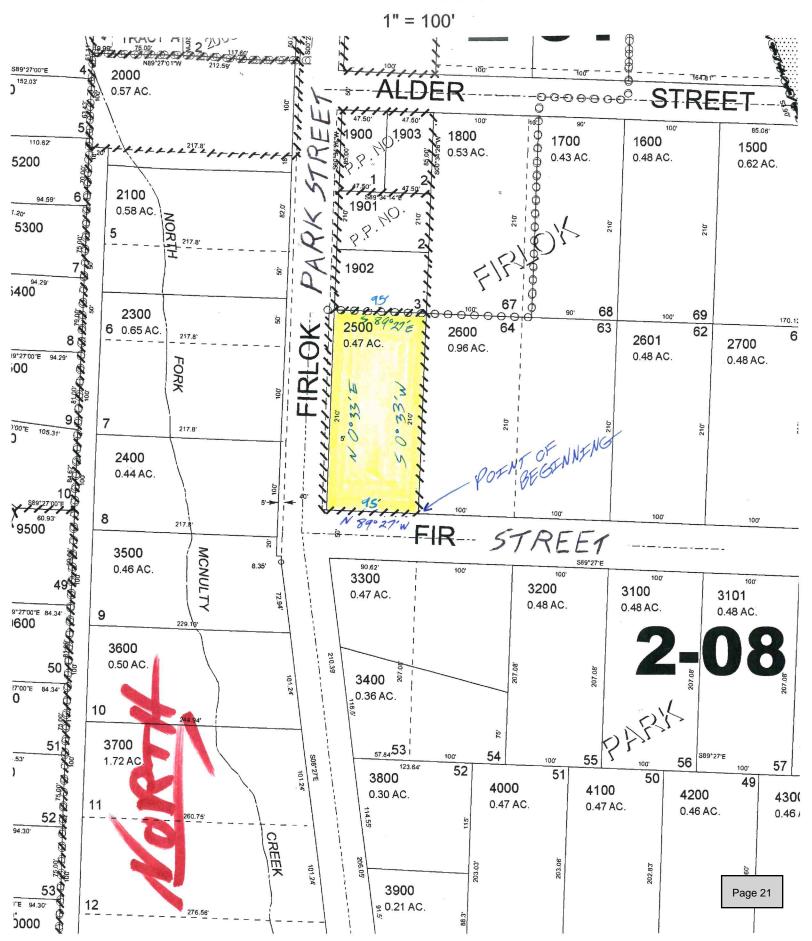

## LEGAL DESCRIPTION

A parcel of land located in the NW ¼ of the NW ¼ of Section 8, Township 4 N., Range 1 W., Willamette Meridian, Columbia County, Oregon, more specifically described as follows:

Beginning at a point, the **True Point of Beginning**, which is the Southwest corner of Lot 64 of the Firlok Park Subdivision, Columbia County, Oregon;

Thence, along the North line of the Fir Street right-of-way, North 89°27' West a distance of 95' to the Easterly right-of-way line of the Firlok Park Street right-of-way;

Thence, along the Easterly right-of-way line of the Firlok Park Street right-of-way, North 0°33' East a distance of 210';

Thence, South 89°27' East a distance of 95' to the Northwest corner of said Lot 64;

Thence, along the West line of said Lot 64 South 0°33' West a distance of 210' to the **True Point** of Beginning.

EXHIBIT B

Item #3.

N.W.1/4 N.W.1/4 SEC.8 T.4N. R.1W. W.M.

**COLUMBIA COUNTY** 