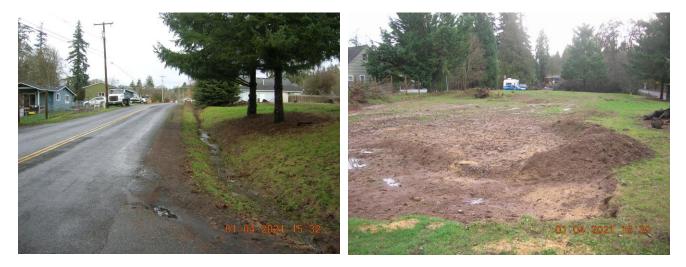

## SITE INFORMATION / BACKGROUND

The subject property is a rectangular shaped lot at 20,473 square feet or 0.47 acres. It is located at the corner of Firlok Park Street (Firlock Boulevard) and Fir Street. It is currently vacant, but the applicant has received approval for a septic system for a detached single-family dwelling through the County. Firlok Park Street is a developed collector classified street without frontage improvements (sidewalks, curb, and landscape strip) on either side. Fir Street is a local street without any frontage improvements. Both roads are within the County's jurisdiction. The parcel is generally flat sloping towards the two streets with a few sparse trees around the perimeter. There is a stormwater ditch along Firlok Park Street and along the shared northern property line.

Looking north along Firlok Park Street. Subject property on right.

Subject property looking south to Fir Street.