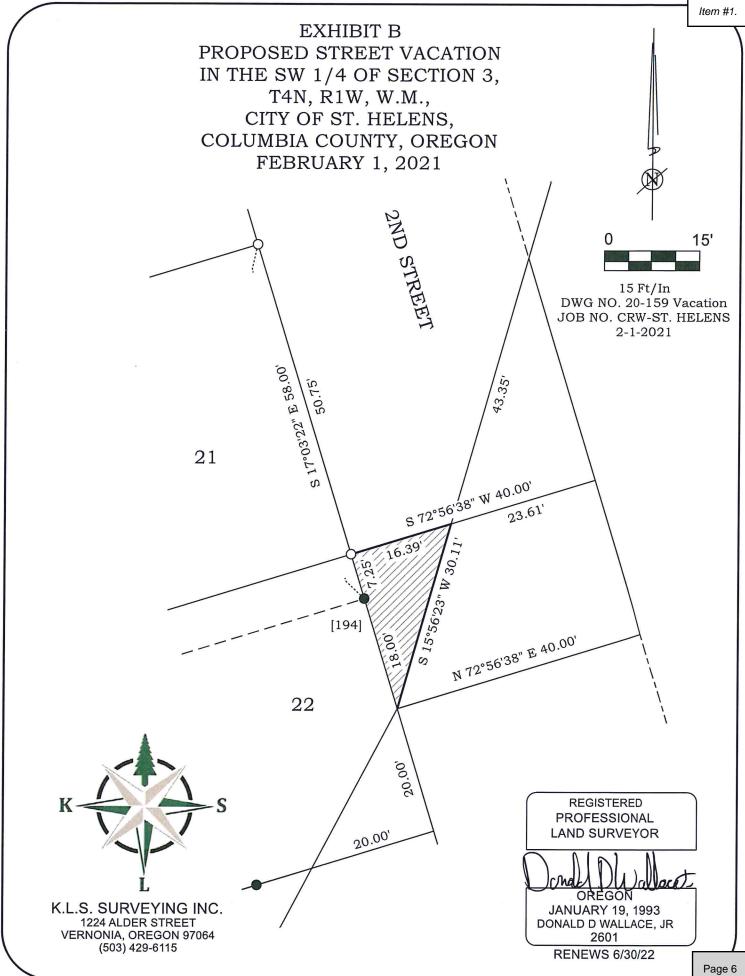

## Exhibit A Street Vacation

Beginning at the Southeast corner of Lot 21, Block 24, City of St. Helens, Columbia County; thence North 17°03'22" West along the East line of said Lot 21, 7.25 feet to a 5/8" iron rod with a yellow plastic cap marked "KLS Surveying Inc."; thence North 72°56'38" East 16.39 feet to the West line of vacated 2nd Street as described in Deed Book 141, Page 211, Columbia County Deed Records, thence South 15°56'23" West along said vacated right of way line 30.11 feet to the East line of said Lot 21; Thence North 17°03'22" West along said East line 18.00 feet to the point of beginning.

The Bearings are NAD 83 (2011) Oregon Coordinate Reference System, Columbia River West.