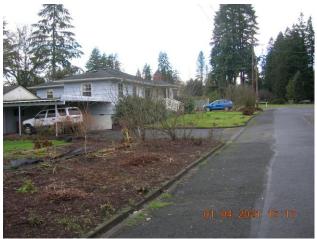

## SITE INFORMATION / BACKGROUND

The subject property is developed with a detached single-family dwelling on a square-shaped, corner lot at 22,500 square feet or 0.52 acres. It is made of two lots from the Golf Club Addition Subdivision. It is accessed by Firway Lane with a paved driveway to a covered carport (pictured on right below). Firway Lane is a developed local classified street without sidewalks on either side, but it does have a curb and gutter along the abutting property. The subject property also abuts Kavanaugh Street right-of-way to the west, which is a gravel undeveloped right-of-way also lacking frontage improvements (although it does have a curb abutting the subject property). Both streets are within the County's jurisdiction. The dwelling is connected to McNulty water and not connected to City sewer, although City sewer is available in Firway Lane and Kavanaugh Street.

Subject property on left. Undeveloped Kavanaugh Street right-of-way pictured on right.

## **Abutting Zoning**

North – City's Highway Commercial (HC) East – City's Highway Commercial (HC) South - County's Commercial-General (C-3)

Subject property on left. Driveway approach shown with curb and gutter along Firway Lane.