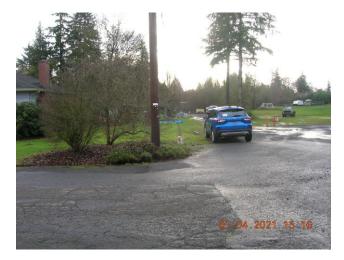

## SITE INFORMATION / BACKGROUND

The subject property is a rectangular shaped lot at 20,473 square feet or 0.47 acres. It is located at the corner of Firlok Park Street (Firlock Boulevard) and Fir Street. It is currently vacant, but the applicant has received approval for a septic system for a detached single-family dwelling through the County. Firlok Park Street is a developed collector classified street without frontage improvements (sidewalks, curb, and landscape strip) on either side. Fir Street is a local street without any frontage improvements. Both roads are within the County's jurisdiction. The parcel is generally flat sloping towards the two streets with a few sparse trees around the perimeter. There is a stormwater ditch along Firlok Park Street and along the shared northern property line.

Looking north along Firlok Park Street. Subject property on right.

Subject property looking south to Fir Street.