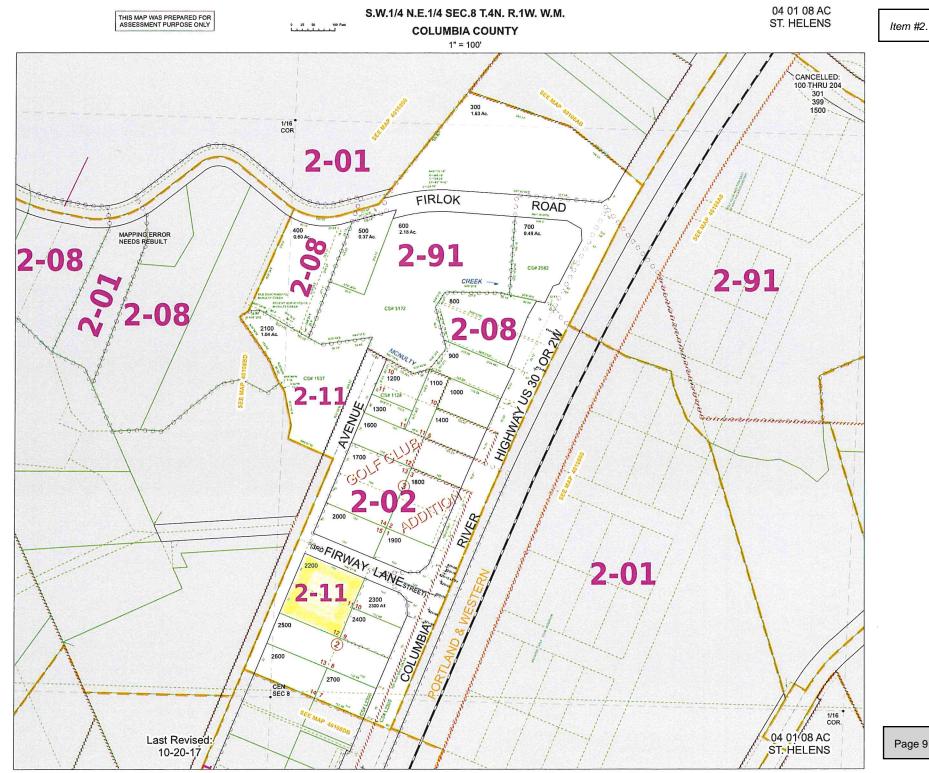

## LEGAL DESCRIPTION

A parcel of land located in the NW ¼ of the NW ¼ of Section 8, Township 4 N., Range 1 W., Willamette Meridian, Columbia County, Oregon, more specifically described as follows:

Beginning at a point, the **True Point of Beginning**, which is the Southwest corner of Lot 64 of the Firlok Park Subdivision, Columbia County, Oregon;

Thence, along the North line of the Fir Street right-of-way, North 89°27' West a distance of 95' to the Easterly right-of-way line of the Firlok Park Street right-of-way;

Thence, along the Easterly right-of-way line of the Firlok Park Street right-of-way, North 0°33' East a distance of 210';

Thence, South 89°27' East a distance of 95' to the Northwest corner of said Lot 64;

Thence, along the West line of said Lot 64 South 0°33' West a distance of 210' to the **True Point** of Beginning.

EXHIBIT B

## CITY OF ST. HELENS PLANNING DEPARTMENT FINDINGS OF FACT & CONCLUSIONS OF LAW Annexation A.3.20

| APPLICANT:       | Kathryn & Charles Frank                                                           |
|------------------|-----------------------------------------------------------------------------------|
| <b>OWNERS:</b>   | Same                                                                              |
| ZONING:          | Columbia County's Multi-Family Residential (MFR)                                  |
| LOCATION:        | 58830 Firlok Park Street (Firlock Boulevard), 4N1W-8BB-2500                       |
| <b>PROPOSAL:</b> | The property owner filed consent to annex because they desired to connect to City |
|                  | water.                                                                            |

## SITE INFORMATION / BACKGROUND

The subject property is a rectangular shaped lot at 20,473 square feet or 0.47 acres. It is located at the corner of Firlok Park Street (Firlock Boulevard) and Fir Street. It is currently vacant, but the applicant has received approval for a septic system for a detached single-family dwelling through the County. Firlok Park Street is a developed collector classified street without frontage improvements (sidewalks, curb, and landscape strip) on either side. Fir Street is a local street without any frontage improvements. Both roads are within the County's jurisdiction. The parcel is generally flat sloping towards the two streets with a few sparse trees around the perimeter. There is a stormwater ditch along Firlok Park Street and along the shared northern property line.