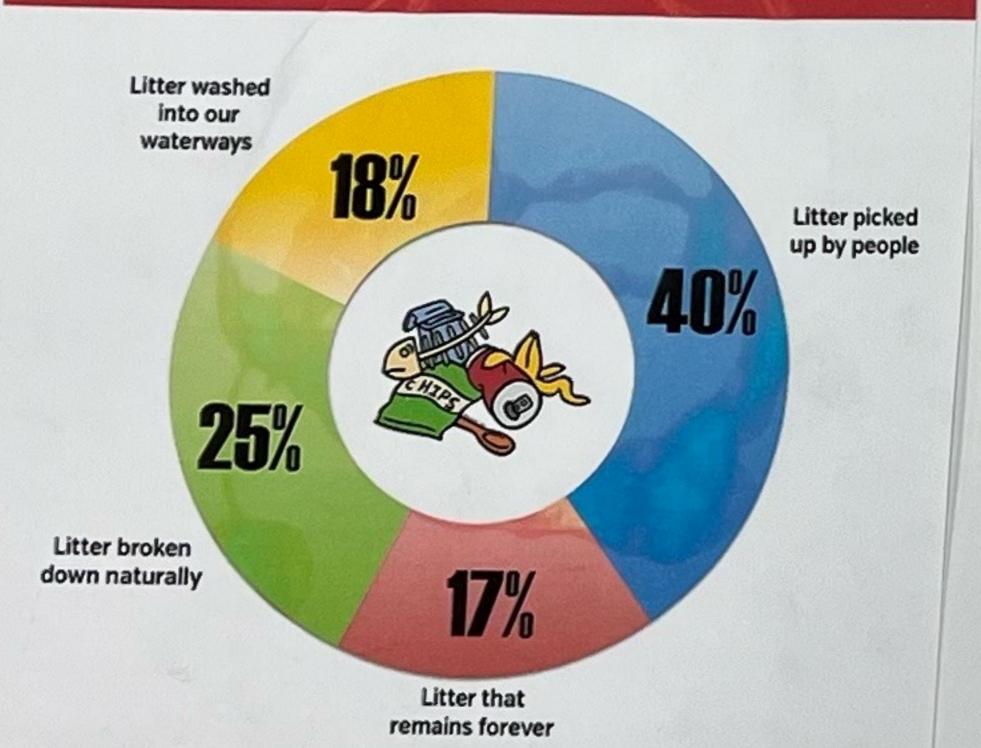

rogram to pick up trash. Littering pollutes the air, hurts the Animals, and pollutes the water. Every day I am in my car and I see litter everywhere. It makes me sad to see what this world has come to.





On the waterfront walking trail, there was a lot of dog poop. The free waste bags are not near the parking area or trail. I would move the dog waste bags to the front of the walking trail. I would put a garbage can next to it.



Picnic Table on the waterfront walking trail. There was a lot of garbage around it, over the hill and in the water. There were no garbage cans anywhere near the picnic tables.





Trash by the creek at Godfrey Park.



contest and place some of them on the waterfront walking trail. Especially by the picnic tables.

I would bring back the garbage can painting





If I were mayor I would wake up every morning and pick up trash.



Cigarette butts were the most common

As you can see cigarette butts last 10-12 years.

garbage item when I picked up trash.

Trash in a bush at Columbia View Park.





Over 8 million tons of plastic waste finds its way into our oceans every year.



Page 27







Page 30

# If I was the mayor

I think we need a hospital
because so many apartments
in St. Helens are being built.

So when people get hurt
many people are going to
have to get medical care.
people also have to drive a
long way to be seen for
medical emergences. And
gos is also very exspensive.







reson why is to help the growing population in st. He lens. The stores we need are grocery stores, tetail stores, and we need entertainment places so that Ki