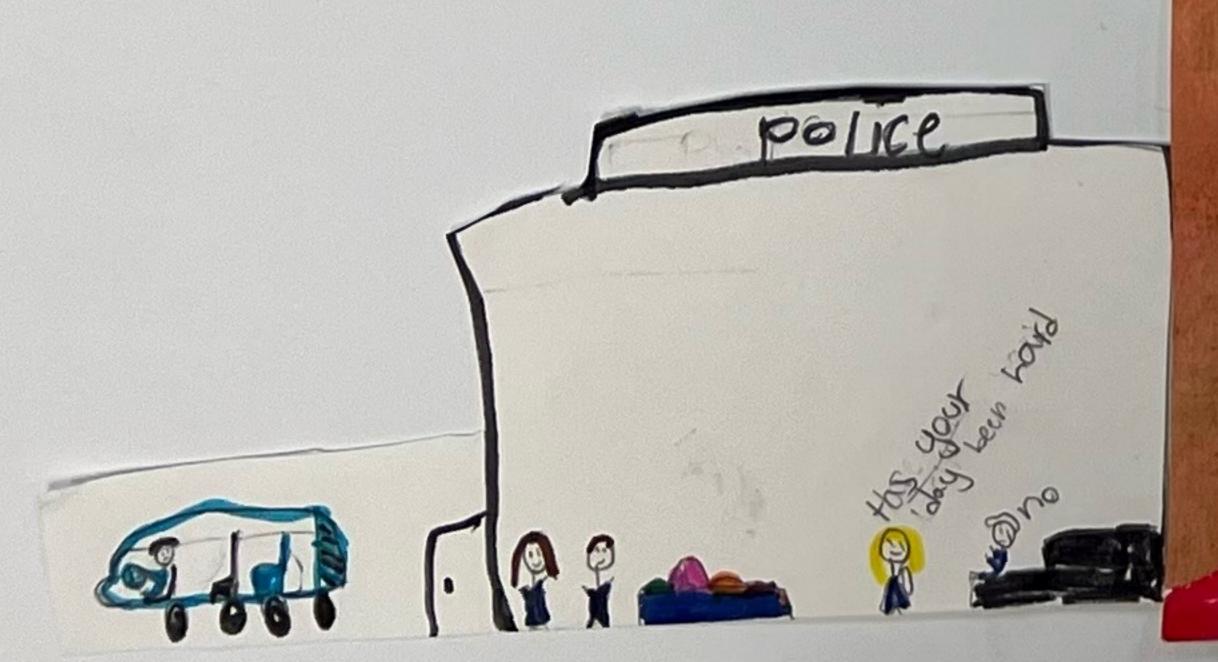

### **Update to Budget Adjustments**

The following are newly identified budget adjustment recommendations that have been incorporated in the Second resolution.

- <u>Community Development Projects</u> Staff has reduced the increases in capital projects and offsetting revenues since they are not required till FY 23-24, therefore they have been reduced by \$11.029 M accordingly.
- <u>Police Department</u> Additional \$49 K facility improvements required to update recreation center for Police Administration offices, Police building additional locker room for female patrol and records personnel, and modifications at the trailer facilities for need enhanced privacy (reference Attachment 2)
- <u>Technology Division</u> Additional \$40 K for security coverage of City's IT network (multi-year security services).