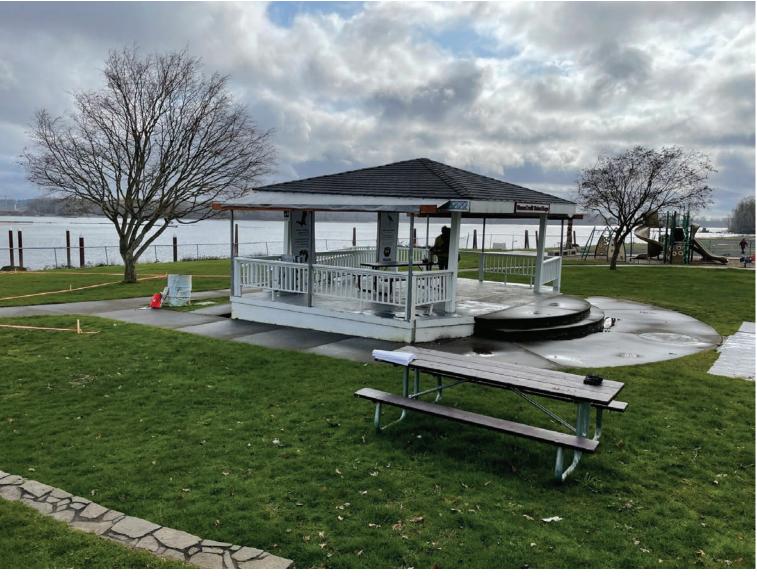

# EXISTING COLUMBIA VIEW

Looking Northwest

ltem #5.

View looking southeast from top of amphitheater

View looking east from top of amphitheater stairs

View looking southeast toward proposed stage from amphitheater seats