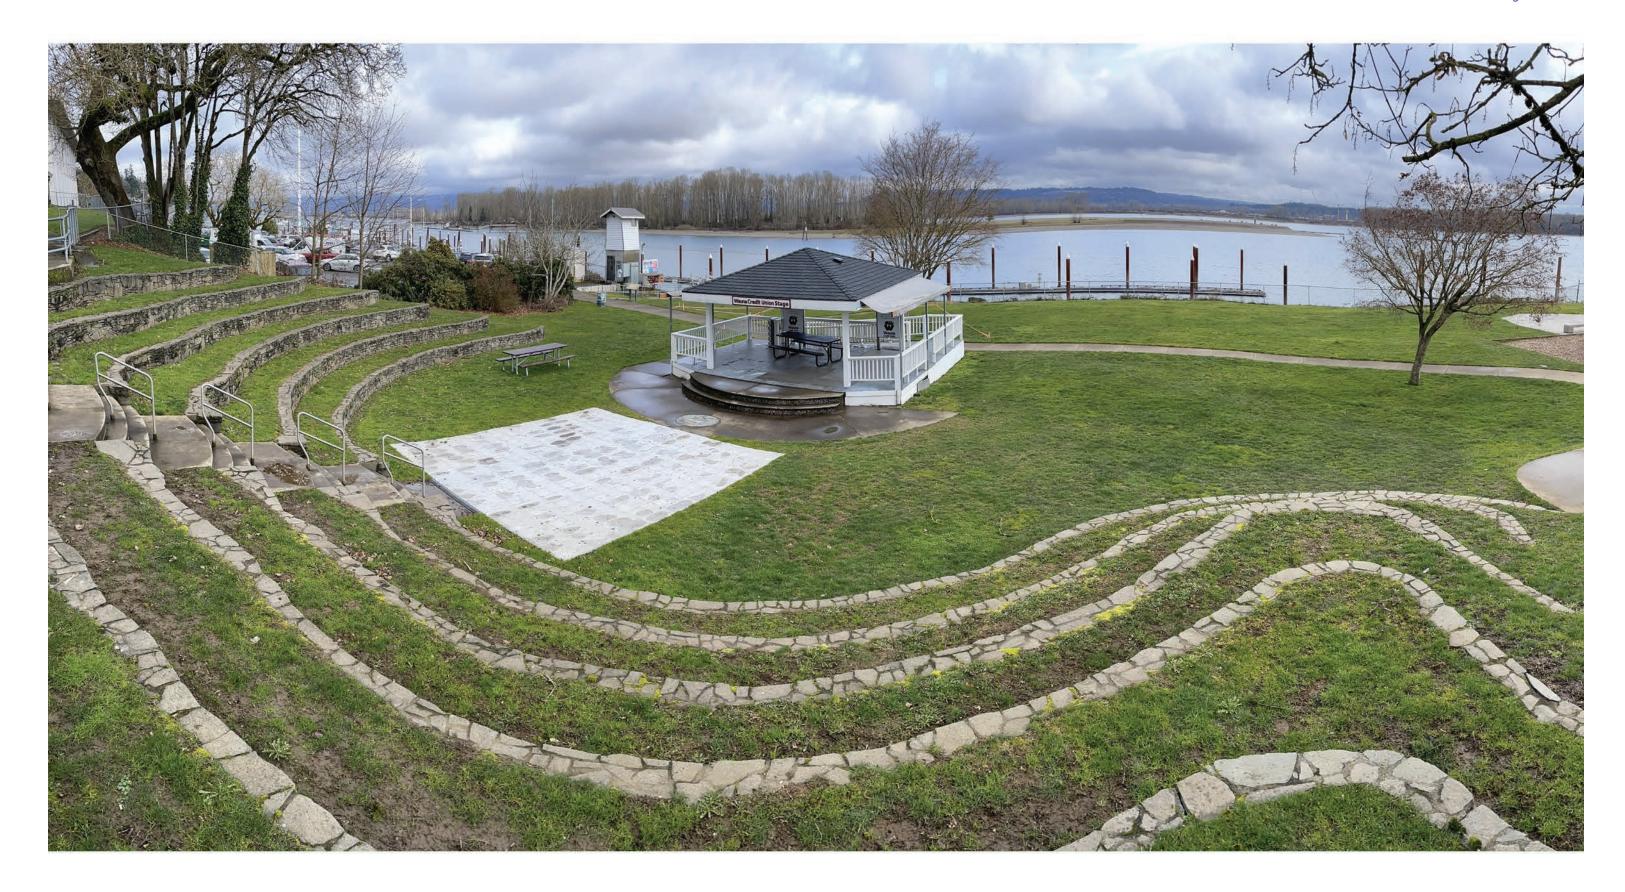

# EXISTING COLUMBIA VIEW

Looking Northwest

ltem #5.

View looking southeast from top of amphitheater

View looking east from top of amphitheater stairs

View looking southeast toward proposed stage from amphitheater seats