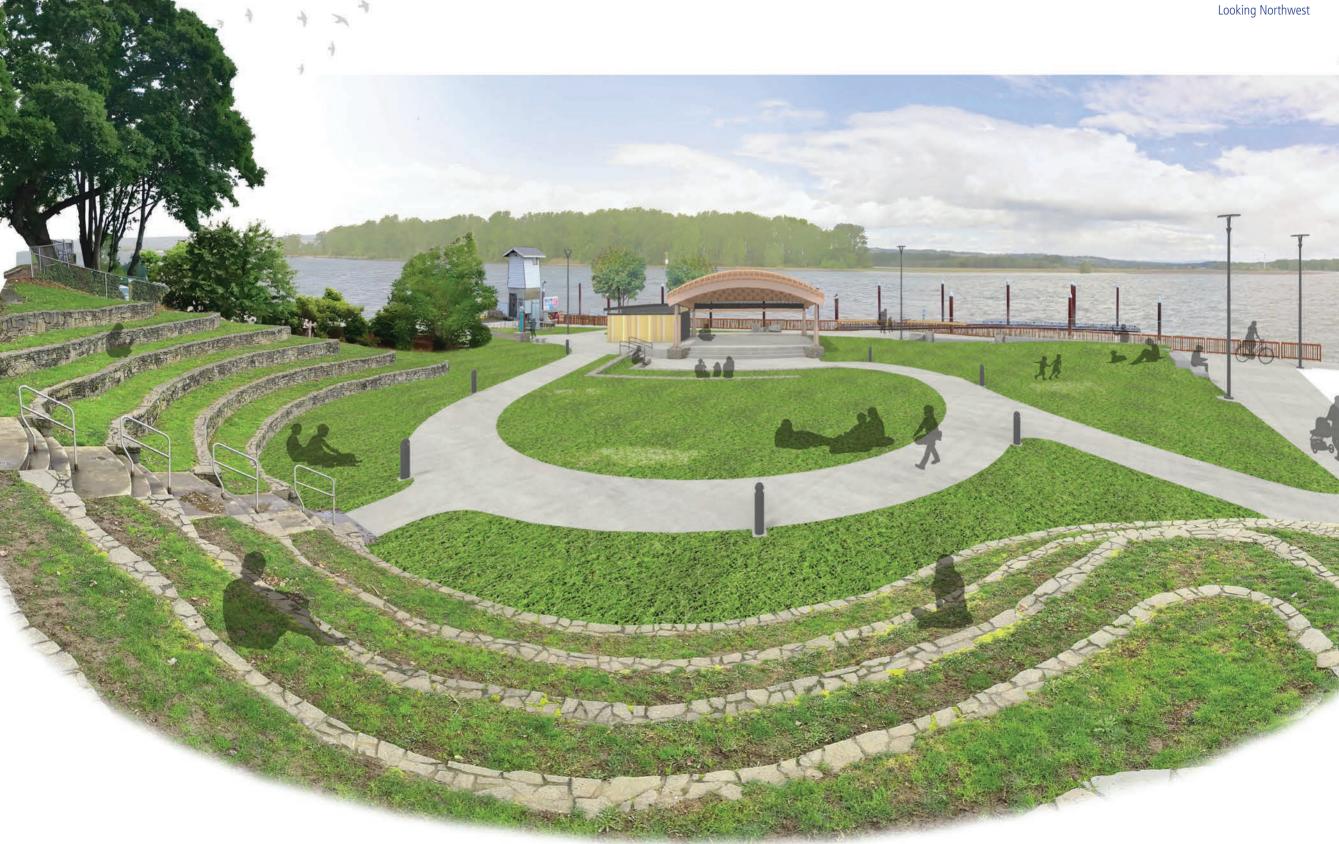

# EXISTING COLUMBIA VIEW

Looking Northwest

ltem #5.

View looking southeast from top of amphitheater

View looking east from top of amphitheater stairs

View looking southeast toward proposed stage from amphitheater seats