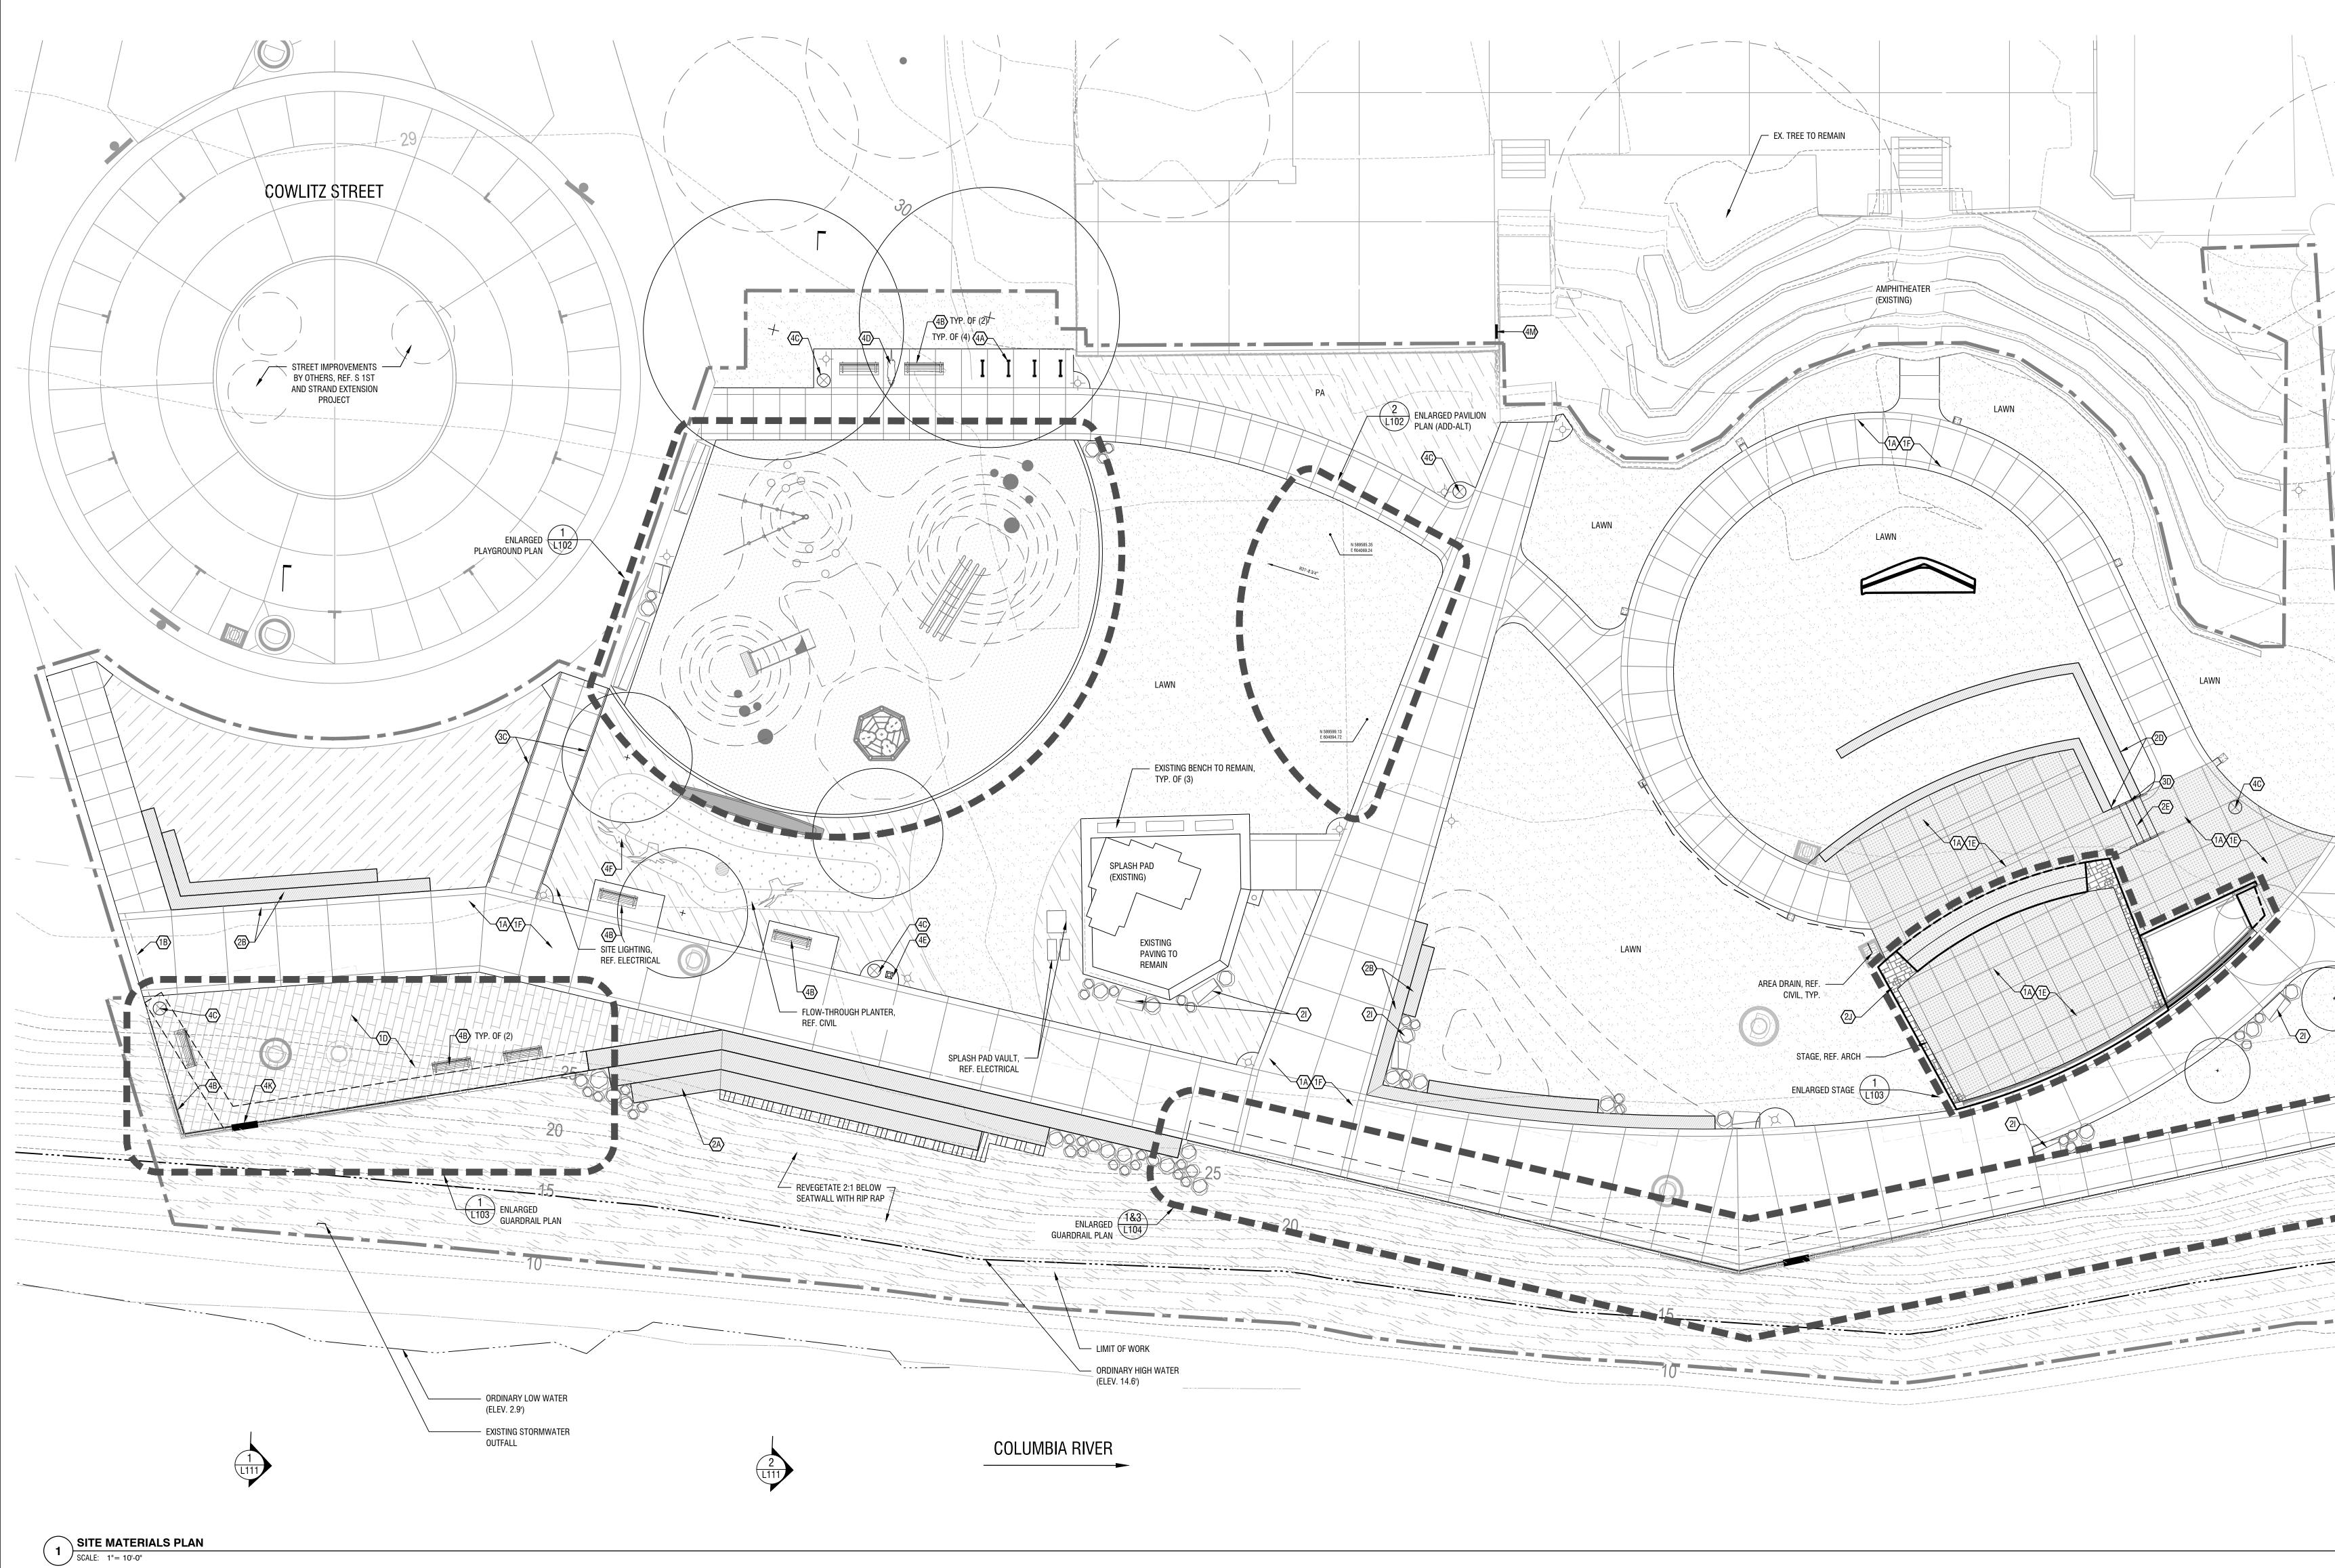

#### GRANTS

- 1. Safe Routes to School Columbia Blvd. Sidewalk Project Culvert project (County) will be a separate project than the sidewalks project. Will process a sensitive lands permit for this work as soon as property owner signs application. Construction on sidewalk to begin June 2023. County working through acquiring construction/slope easements for affected property owners.
- 2. **Business Oregon Infrastructure Finance Authority –** Loan Contract documents finalized for streets/utilities construction and Riverwalk project not covered by OPRD grants. Will submit first reimbursement once design work is complete for Riverwalk project.
- 3. **Riverwalk Project (OPRD Grants x2)** 90% design received. 90% cost estimates received on 1/23. Amendment with M/R to include an additional rendering of the stage design was approved and completed. Review with stakeholders is ongoing. City Council will review rendering and 90% plans on 4/5 during their WS.
- Community Development Block Grants (CDBG) Public Hearing #1 held to apply on 3/1. CDBG request will be for \$2.5 million to fund design/engineering and permitting/environmental review only. Received approval of our initial project intake on 3/16. Began compiling application materials, working with Engineering Dept. Deadline of 4/30.
- 5. Certified Local Government Historic Preservation Grant Program Submitted our application for 15k to fund the pass-through grant program, as discussed during the Jan PC meeting. Award contracts will come in April. Received news from the state of additional funding. Additional award of \$1,500 to \$2,000 may be possible because of surplus state funding!
- 6. DLCD Technical Assistance Program Grant cycle will likely open in August and closes in October. DLCD Regional Rep thinks our Economic Opportunities Analysis update will be a great candidate for funding. Coordinated a meeting with the Scappoose Planning Director to discuss their EOA update. Compiled resources to assist with scoping our EOA update and writing our grant application this summer.
- 7. Veterans Memorial Grant Program In partnership with the local VFW, we submitted a grant to fund a flag/monument expansion at the McCormick Park veterans memorial. Grant was due March 31. Request was for \$33k, with a match \$28k of in-kind labor/management/VFW donations.
- Oregon Mainstreet Grant Review Invited to participate on Mainstreet Alliance's Grant Program review committee which met on 2/8. Scored 3 applicants and selected our top candidate to move forward with an application for funding.