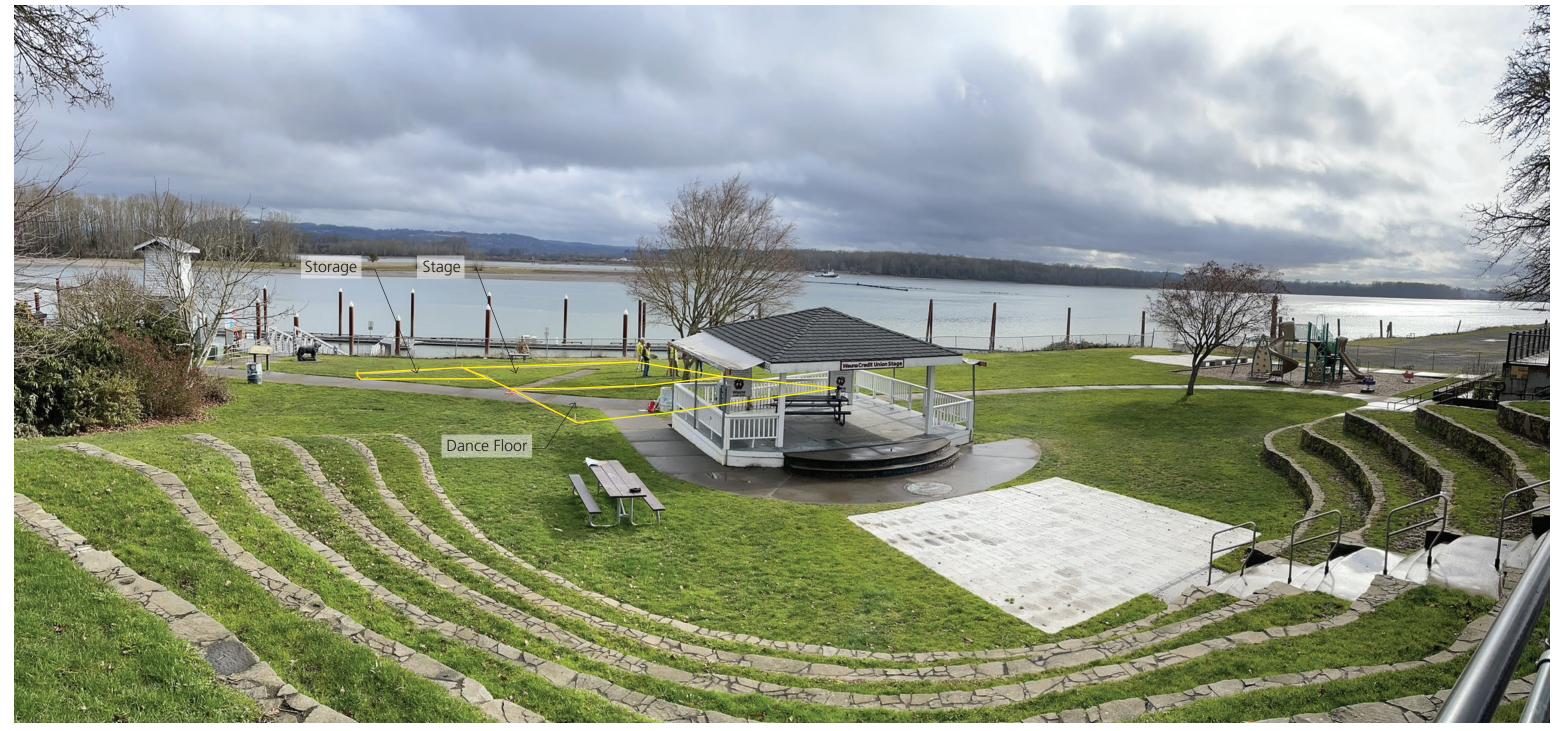

# EXISTING COLUMBIA VIEW

Looking Northwest

ltem #5.

View looking southeast from top of amphitheater

View looking east from top of amphitheater stairs

View looking southeast toward proposed stage from amphitheater seats

View looking southeast toward existing stage from amphitheater seats

| TAG# | DETAIL TITLE                | DETAIL # | SHEET # |
|------|-----------------------------|----------|---------|
| 1    | HARDSCAPE                   |          |         |
| 1A   | CONCRETE PAVING             | 1        | L601    |
| 1B   | CIP CONCRETE THICKENED EDGE | 2        | L601    |
| 10   | CONCRETE HEADER             | 3        | L601    |
| 1D   | STONE PAVERS                | 4        | L601    |
| 1E   | SAND FINISH, SAW CUT JOINTS | 6        | L601    |
| 1F   | BROOM FINISH, TOOLED JOINTS | 7        | L601    |
|      | •                           |          |         |