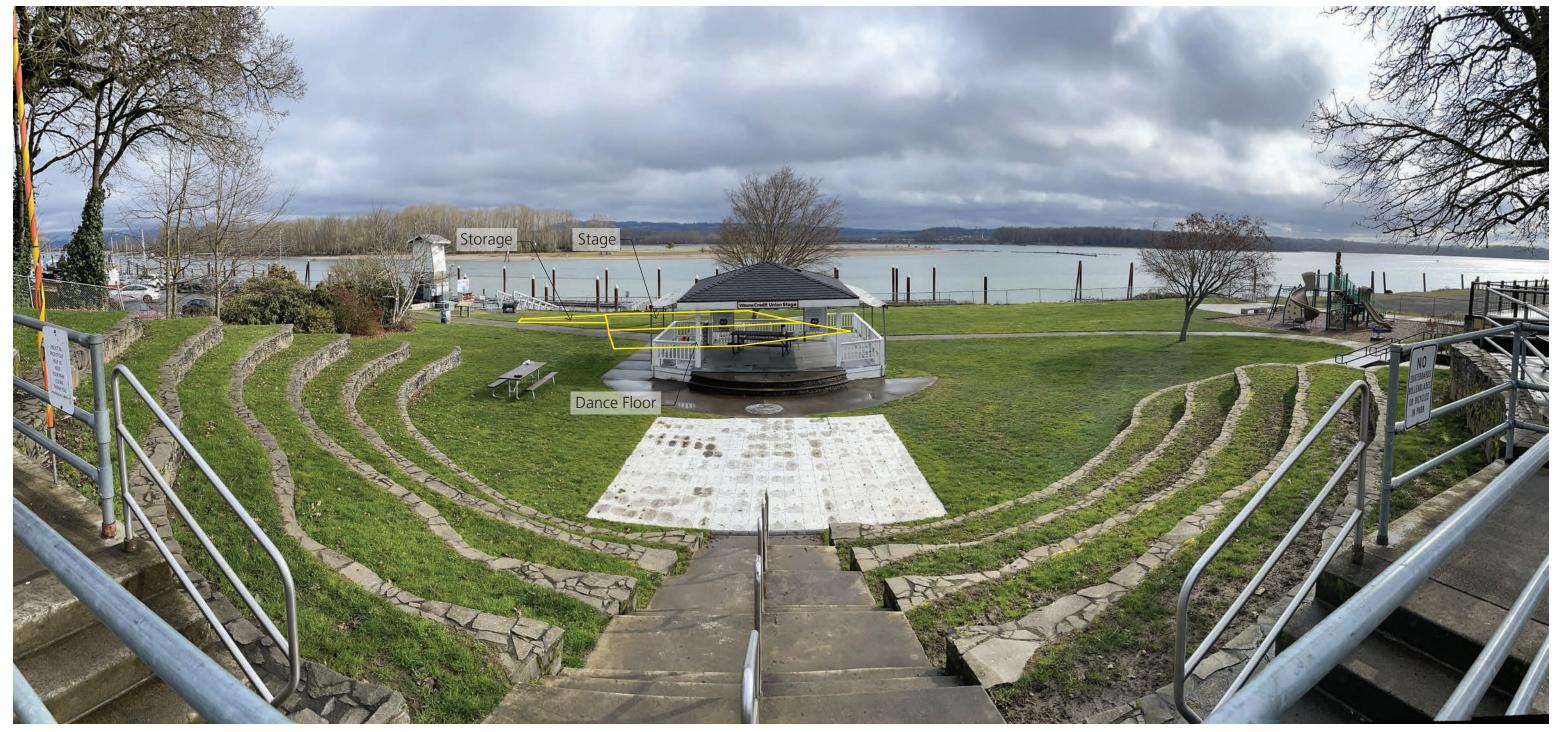

# EXISTING COLUMBIA VIEW

Looking Northwest

ltem #5.

View looking southeast from top of amphitheater

View looking east from top of amphitheater stairs

View looking southeast toward proposed stage from amphitheater seats

View looking southeast toward existing stage from amphitheater seats

| TAG# | DETAIL TITLE                | DETAIL # | SHEET # |
|------|-----------------------------|----------|---------|
| 1    | HARDSCAPE                   |          |         |
| 1A   | CONCRETE PAVING             | 1        | L601    |
| 1B   | CIP CONCRETE THICKENED EDGE | 2        | L601    |
| 10   | CONCRETE HEADER             | 3        | L601    |
| 1D   | STONE PAVERS                | 4        | L601    |
| 1E   | SAND FINISH, SAW CUT JOINTS | 6        | L601    |
| 1F   | BROOM FINISH, TOOLED JOINTS | 7        | L601    |
|      | •                           |          |         |