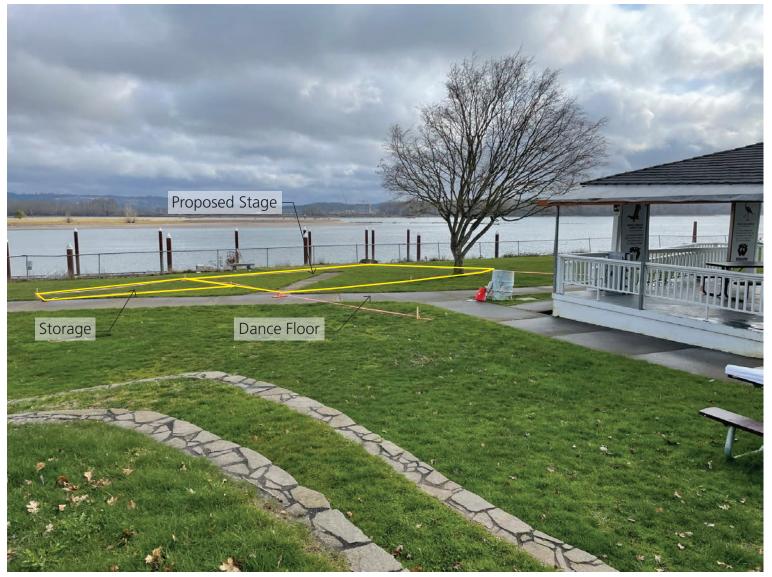

# EXISTING COLUMBIA VIEW

Looking Northwest

ltem #5.

View looking southeast from top of amphitheater

View looking east from top of amphitheater stairs

View looking southeast toward proposed stage from amphitheater seats