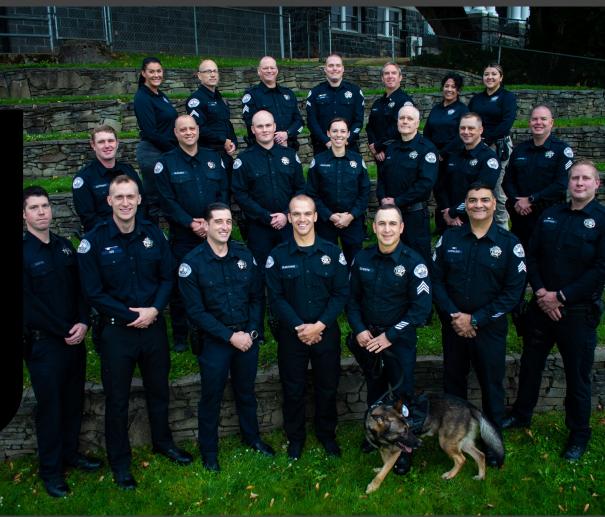

# St. Helens Police Department Semi-Annual Report April 2023

GOAL #5: REVIEW, SUPPORT AND IMPLEMENT LONG-TERM PLANS THAT IDENTIFY THE COMMUNITY'S PREFERRED VISION AND SUSTAINABLE REVENUES.

ORTHERE

POLICE

Police

Personnel

- 1 Police Chief
- 1 Lieutenant
- 4 Sergeants
- 1 Corporal
- 1 Detective
- 11 Patrol Officers
- 3 Non-Sworn Personnel
  - 1 Code Enforcement Officer
  - 2 Police Support Specialists
  - Authorized 22 sworn
  - Currently 3 officer vacancies