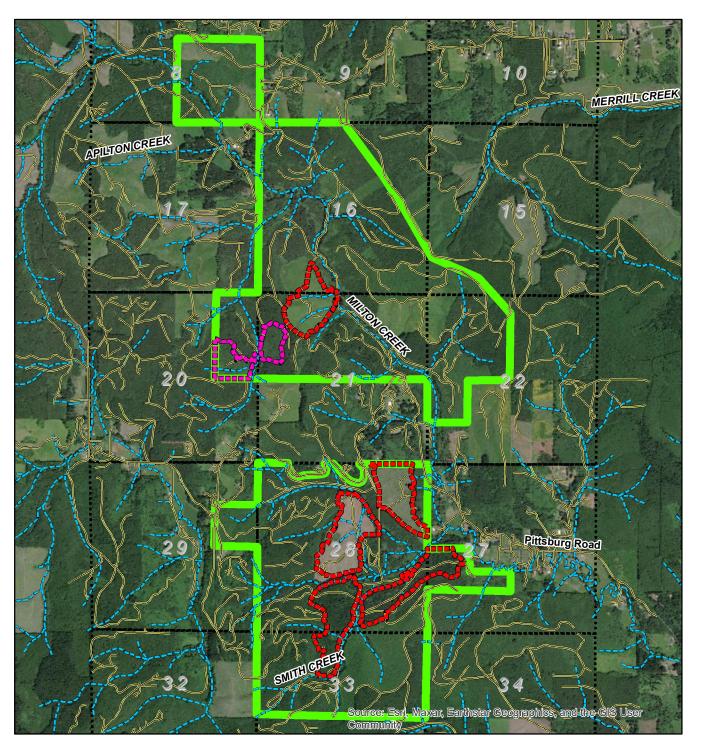

### 'Pinkney Road' Timber Sale

- 83-acres Harvest is complete (See Map on Page-6)
- 2.5 million board feet
- \$1,189,038 income
- \$519.58 per thousand-board-feet Douglas-fir bid price

### > Reforestation

- 'Smith' Harvest Unit (See Map on Page-6)
  - o 83-acres (Partially planted in 2022)
    - o 40,000 seedlings

### > Slashing

- 257-acres (See Map on Page-5)
  - Average Age 10-years
  - Hand cutting brush and hardwoods to prevent encroachment on seedlings

### Pre-Commercial Thinning

- 40-acres (See Map on Page-5)
  - Age 25-years
  - Overstocked: 400+ Trees Per Acre
  - o 200-250 Trees Per Acre following thinning

### City of St Helens 2023 Projects Overview

Township 5 North - Range 2 West

1 inch = 3,000 feet

2023 Slashing Units (257-acres)

2023 PCT Unit (40-acres)

St Helens Ownership

Sections

Roads