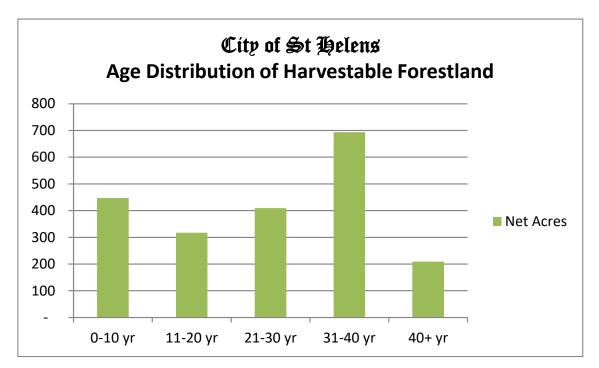

### **City of St Helens Forest Composition**

The Milton Creek Watershed contains 2,075-acres of Commercial Forestland. The oldest available stand of timber is now around 42-years of age. There are roughly 200-acres of timber greater than age 40. Within 5 to 10 years, 700-acres will move into the 40+ year category. During that time, the City will continue to have the option of a sustainable annual or at least semi-annual harvest program.

# **Cíty of St Helens** Milton Creek Watershed Annual Forest Management Review February 7, 2024

Age Distribution of City of St Helens Forestland That is Available for Harvest