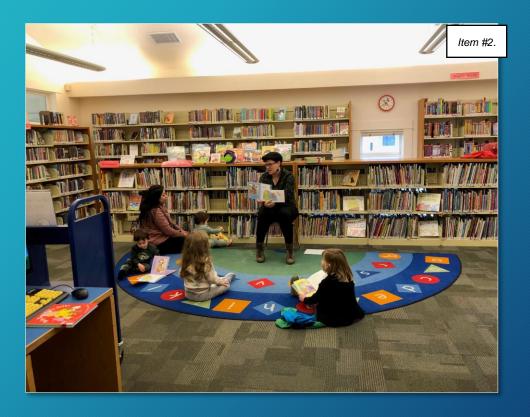

### Youth Services

Return to programs for youngsters

Regular storytimes Tuesday - Thursday

Upcoming - programs for ages 6 to 18