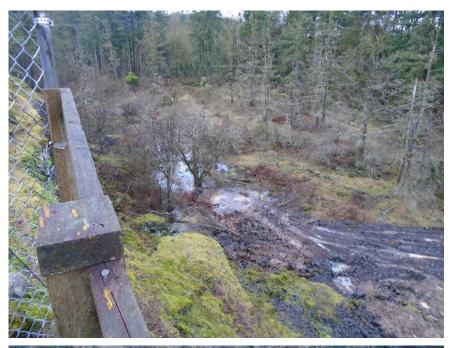

### 2023 Activities

- > Reforestation
  - 'Smith' Harvest Unit (See Map on Page-6)
    - o 80-acres
    - o 36,000 seedlings
- > Potential Timber Sale
  - 79-acres (See Map on Page-6)
  - 1.9 million board feet
  - \$950,000 of income
- > Slashing
  - 45-acres (See Map on Page-5)
    - o Age 10-years
    - Hand cutting brush and hardwoods to prevent encroachment on seedlings
- > Culvert Replacement
  - Large Fish Pipe (See Map on Page-5)
- > Development of Management Plan
  - Document management history
  - Outline current management policies and guidelines
  - Outline management goals and objectives