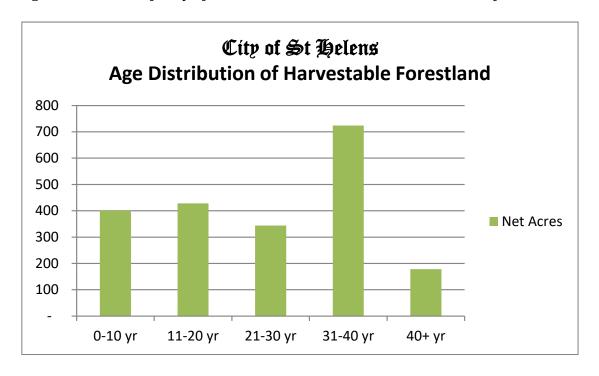

### **City of St Helens Forest Composition**

The Milton Creek Watershed contains 2,075-acres of Commercial Forestland. The oldest available stand of timber is now around 45-years of age. There are roughly 200-acres of timber age 40 or greater. Within 5 to 10 years, over 700-acres will move into the 40+ year category. During that time, the City will continue to have the option of a sustainable annual or at least semi-annual harvest program.

# City of St Helens Milton Creek Watershed Annual Forest Management Review February 1, 2023

Age Distribution of City of St Helens Forestland That is Available for Harvest

#### **Current Harvesting Options**

The City currently has 79-acres of readily available merchantable timber. (See Map on Page-6) The current log market is 10-15% above the five-year average. I recommend selling a sale in the next few months to take advantage of this strong market.