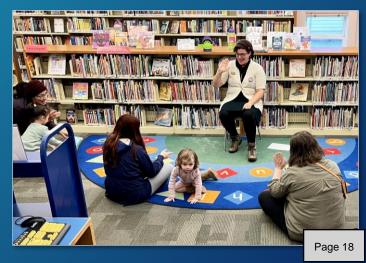

### Youth Services

Return to programs for youngsters

Regular storytimes Tuesday - Thursday

Upcoming - programs for ages 6 to 18