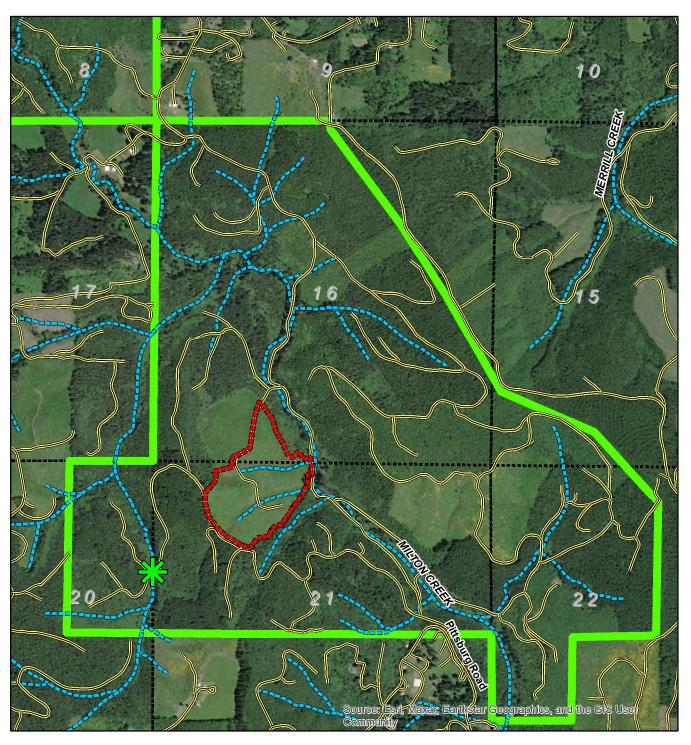

### **2022 Review**

- > 'Salmon' Timber Sale
  - 69-acres Harvest is complete (See Map on Page-6)
  - 2.5 million board feet
  - \$1,493,762 income
  - \$664.57 per thousand-board-feet Douglas-fir bid price

### 2023 Activities

- > Reforestation
  - 'Smith' Harvest Unit (See Map on Page-6)
    - o 80-acres
    - o 36,000 seedlings
- > Potential Timber Sale
  - 79-acres (See Map on Page-6)
  - 1.9 million board feet
  - \$950,000 of income
- > Slashing
  - 45-acres (See Map on Page-5)
    - o Age 10-years
    - Hand cutting brush and hardwoods to prevent encroachment on seedlings
- > Culvert Replacement
  - Large Fish Pipe (See Map on Page-5)
- > Development of Management Plan
  - Document management history
  - Outline current management policies and guidelines
  - Outline management goals and objectives

#### **Current Harvesting Options**

The City currently has 79-acres of readily available merchantable timber. (See Map on Page-6) The current log market is 10-15% above the five-year average. I recommend selling a sale in the next few months to take advantage of this strong market.