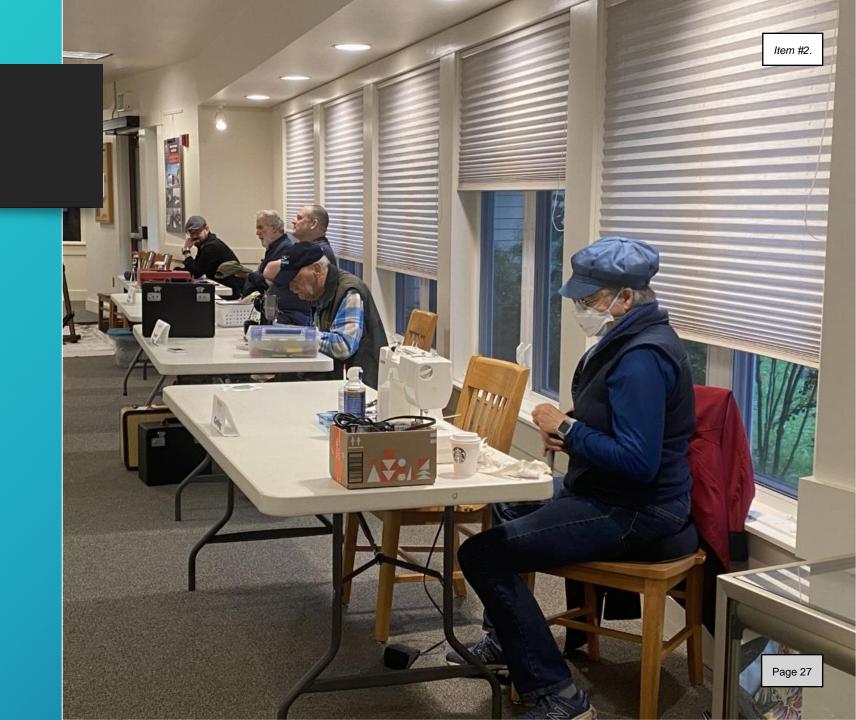

### Repair Fair

November 5, 2022

Volunteers

Jewelry repair, knife sharpening, sewing machine repair, mending

Annual event