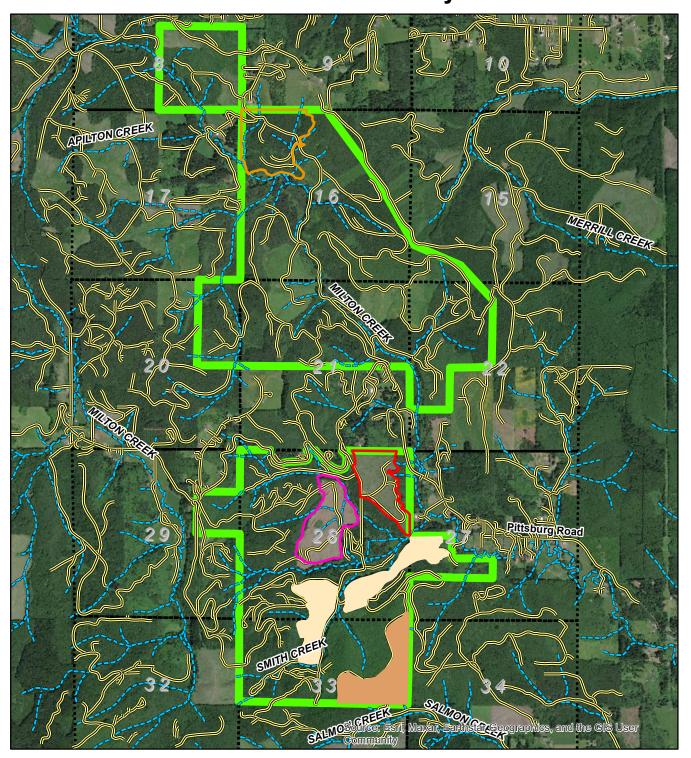

### **2022 Review**

- > 'Salmon' Timber Sale
  - 69-acres Harvest is complete (See Map on Page-6)
  - 2.5 million board feet
  - \$1,493,762 income
  - \$664.57 per thousand-board-feet Douglas-fir bid price

### 2023 Activities

- > Reforestation
  - 'Smith' Harvest Unit (See Map on Page-6)
    - o 80-acres
    - o 36,000 seedlings
- > Potential Timber Sale
  - 79-acres (See Map on Page-6)
  - 1.9 million board feet
  - \$950,000 of income
- > Slashing
  - 45-acres (See Map on Page-5)
    - o Age 10-years
    - Hand cutting brush and hardwoods to prevent encroachment on seedlings
- > Culvert Replacement
  - Large Fish Pipe (See Map on Page-5)
- > Development of Management Plan
  - Document management history
  - Outline current management policies and guidelines
  - Outline management goals and objectives

#### **Current Harvesting Options**

The City currently has 79-acres of readily available merchantable timber. (See Map on Page-6) The current log market is 10-15% above the five-year average. I recommend selling a sale in the next few months to take advantage of this strong market.