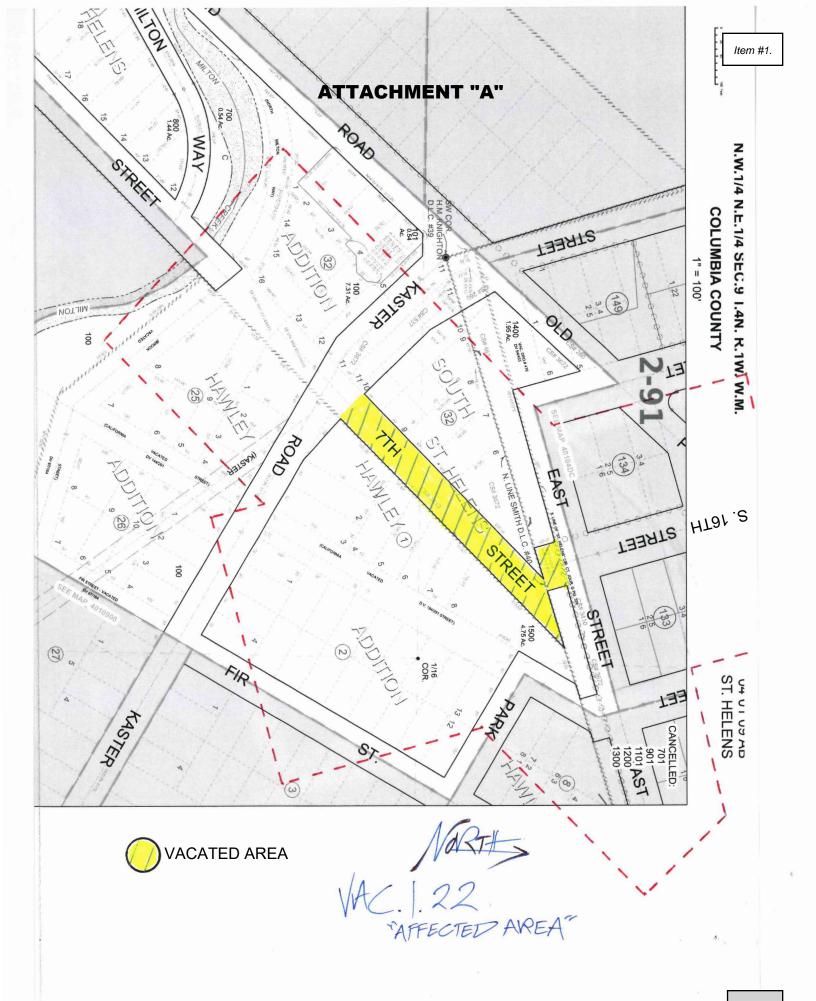

**Section 2.** The portion of 7th Street and South 16th Street right of way requested to be vacated, hereby vacated from and after the effective date of this ordinance, is unimproved right of way that is described as follows:

The entire 7<sup>th</sup> Street right-of-way of the South St. Helens addition to St. Helens, Oregon, lying northeast of the Kaster Road right of way; and

The extension of the S. 16<sup>th</sup> Street right of way, lying south of the East Street right of way within the St. Helens Subdivision, St. Helens, Columbia County, Oregon, as

#### dedicated by Columbia County Deed Book 272, Page 970.

Read the first time:

The above-described vacated area is also depicted per **Attachment "A"** attached hereto.

**Section 3.** A 50' wide easement shall be granted that follows the power line, as may be relocated due to development plans, between Kaster Road and S. 15<sup>th</sup> Street as a condition of land use approval to develop property that abuts the vacated right of way.