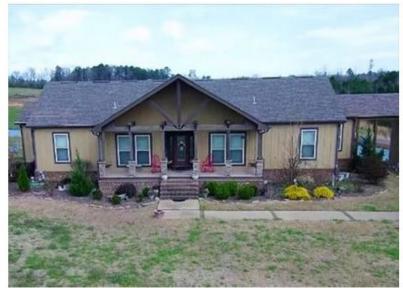

### SITING MANUFACTURED HOMES AND PREFABRICATED STRUCTURES

**SECTION 1.** ORS 197.314 is amended to read:

197.314. (1) [Notwithstanding ORS 197.296, 197.298, 197.299, 197.301, 197.302, 197.303, 197.307, 197.312 and 197.313, within urban growth boundaries each city and county shall amend its comprehensive plan and land use regulations for all land zoned for single-family residential uses to allow for siting of manufactured homes as defined in ORS 446.003. A local government may only subject the siting of a manufactured home allowed under this section to regulation as set forth in ORS 197.307 (8).] Notwithstanding any other provision in ORS 197.286 to 197.314, within an urban growth boundary, a local government shall allow the siting of manufactured homes and prefabricated structures on all land zoned to allow the development of single-family dwellings.

## **Manufactured Home**

Built to current HUD standards (Source: Oregon Manufactured Housing Association)