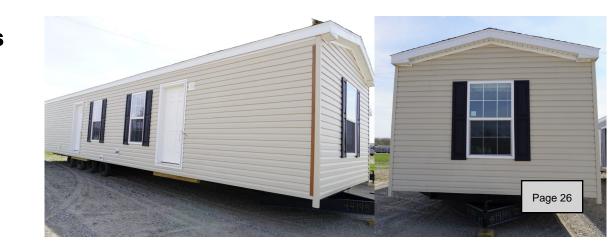

### SITING MANUFACTURED HOMES AND PREFABRICATED STRUCTURES

**SECTION 1.** ORS 197.314 is amended to read:

197.314. (1) [Notwithstanding ORS 197.296, 197.298, 197.299, 197.301, 197.302, 197.303, 197.307, 197.312 and 197.313, within urban growth boundaries each city and county shall amend its comprehensive plan and land use regulations for all land zoned for single-family residential uses to allow for siting of manufactured homes as defined in ORS 446.003. A local government may only subject the siting of a manufactured home allowed under this section to regulation as set forth in ORS 197.307 (8).] Notwithstanding any other provision in ORS 197.286 to 197.314, within an urban growth boundary, a local government shall allow the siting of manufactured homes and prefabricated structures on all land zoned to allow the development of single-family dwellings.

## **Manufactured Home**

Built to current HUD standards (Source: Oregon Manufactured Housing Association)

## **Manufactured Homes**

Multi-Section

versus

Single-Wide