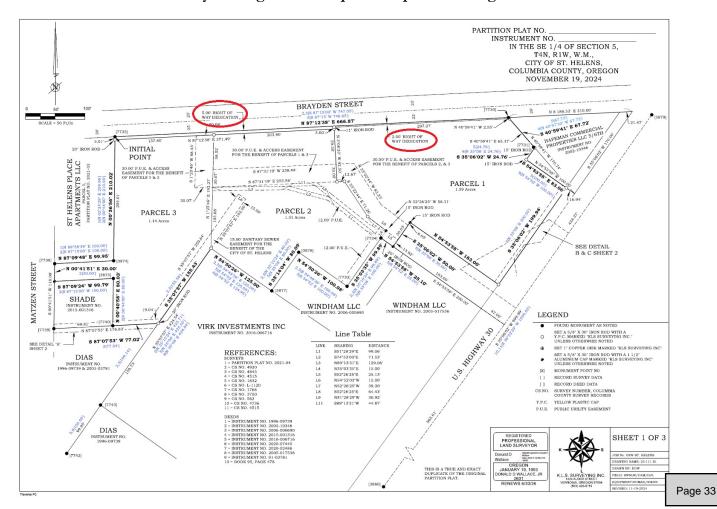

# MEMORANDUM

TO: City Council

FROM: Jacob A. Graichen, AICP, City Planner

RE: Authorize Mayor to partition plat for the OYO Hotel / Village Inn

DATE: January 8, 2025 (for the January 15, 2025 meeting)

The final plat is the formal document that is ultimately recorded with the County, making the partition official. In addition to meeting many substantive and technical requirements, the final plat also requires several signatures. Usually, the Planning Director's signature is needed and when right-of-way dedication is included, the Mayor's signature.

In this case, right-of-way dedication is included for Brayden Street.

Staff has determined that all necessary requirements have been met for the purpose of signing the final plat.

#### Please authorize the Mayor to sign this final partition plat at the regular session.