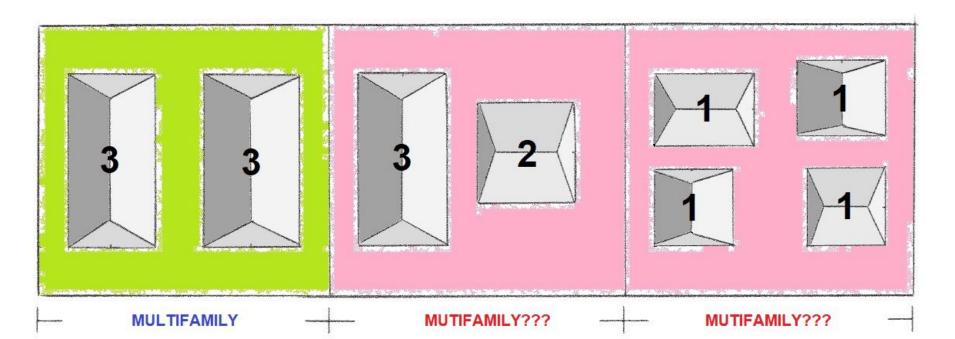

## **Attached Housing**

1953 – Today as Duplex or \*Multifamily

1999 - 2018 as ADU w/ CUP

2018 - 2021 as ADU w/ SDR

2021 – Today ADU as Duplex

And duplexes less restricted now!

## **Detached Housing**

1953 – 1999 Not allowed

1999 - 2018 as ADU w/ CUP

2018 - 2021 as ADU w/ SDR

2021 – Today ADU as Duplex

But doesn't really apply to \*multifamily... yet...

Item #4.

# **ANY STREET**

Page 21

Figure 9. Attached Triplex Front and Back Figure 10. Attached Triplex Side-by-Side UNIT 3 UNIT 2 R E Figure 12. Detached Quadplex Figure 11. Stacked Quadplex M P UNIT 3

Ordinance No. 3306 wil allow a detached quadptex which is not allowed now.

But only where multifamily is allowed now.

And no change in density requirements.

No micro lots.

No density bonus.

This is space inefficient but better quality of life with no shared walls (more Windows; noise control).

Allows options, including this less dense one.