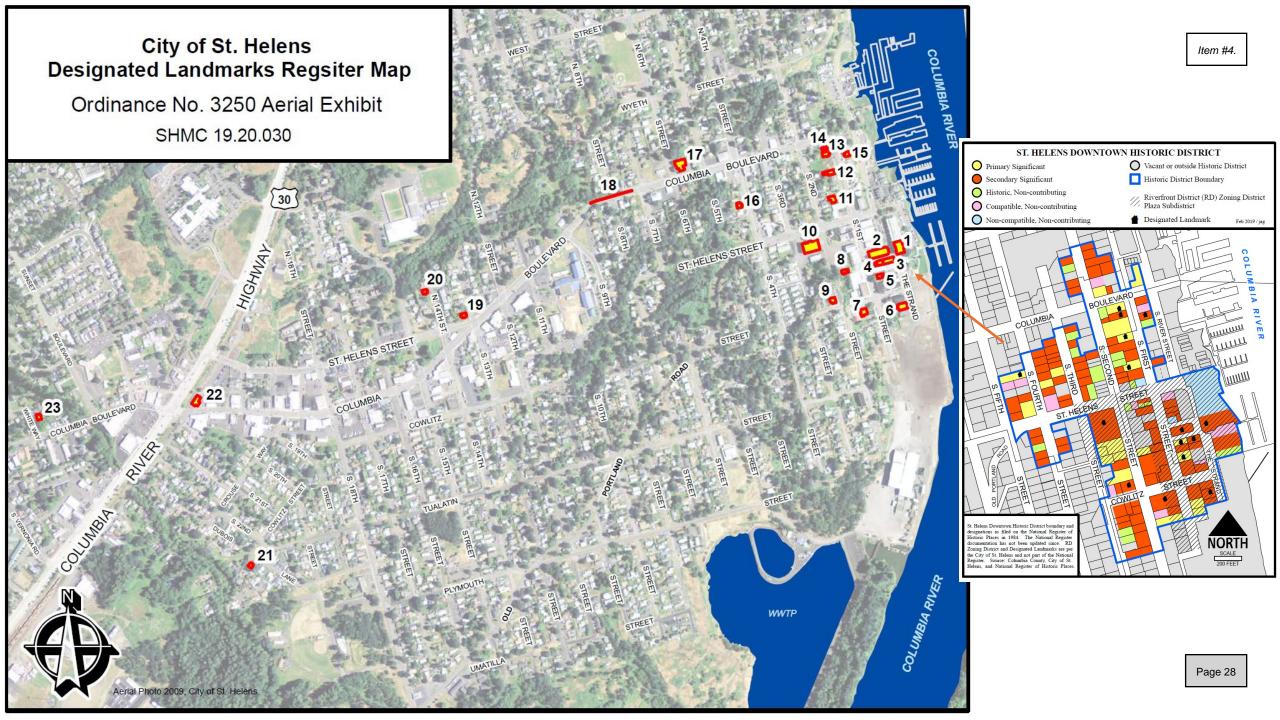

s and land use regulations under subsection (1) of this section according to the provisions of ORS 197.610 to 197.651.]
- [(3)] (2) [Subsection (1) of] This section does not apply to any area designated in an acknowledged comprehensive plan or land use regulation as a historic district or residential land immediately adjacent to a historic landmark.

## **Manufactured Home**



Built to current HUD standards (Source: Oregon Manufactured Housing Association)

## **Mobile Home**



Built in early 1970s (Source: RMLS)

## **Residential Trailer**



Built before 1962 (Source: Thomas's Pics, CC BY 2.0 <a href="https://creativecommons.org/licenses/">https://creativecommons.org/licenses/</a> by/2.0>, via Wikimedia Commons)



## **Manufactured Homes**

Multi-Section

versus

Single-Wide











## **Long Term Residential Uses by Zoning District – 2024 Code Amendment Proposal**

Item #4.

| Zone 🔽<br>Use 🖟                                                                             | R10              | <b>R</b> 7       | R5                         | AR                         | MHR                    | MU                             | RD,<br>Marina               | RD,<br>Plaza                              | RD,<br>Mill                 | HBD                            | GC                             | нс       | LI  | ні  | PL  |
|---------------------------------------------------------------------------------------------|------------------|------------------|----------------------------|----------------------------|------------------------|--------------------------------|-----