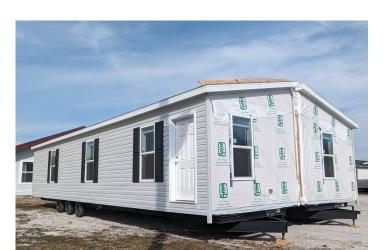

### SITING MANUFACTURED HOMES AND PREFABRICATED STRUCTURES

**SECTION 1.** ORS 197.314 is amended to read:

197.314. (1) [Notwithstanding ORS 197.296, 197.298, 197.299, 197.301, 197.302, 197.303, 197.307, 197.312 and 197.313, within urban growth boundaries each city and county shall amend its comprehensive plan and land use regulations for all land zoned for single-family residential uses to allow for siting of manufactured homes as defined in ORS 446.003. A local government may only subject the siting of a manufactured home allowed under this section to regulation as set forth in ORS 197.307 (8).] Notwithstanding any other provision in ORS 197.286 to 197.314, within an urban growth boundary, a local government shall allow the siting of manufactured homes and prefabricated structures on all land zoned to allow the development of single-family dwellings.

## **Manufactured Home**

Built to current HUD standards (Source: Oregon Manufactured Housing Association)

## **Mobile Home**

Built in early 1970s (Source: RMLS)

## **Residential Trailer**

Built before 1962 (Source: Thomas's Pics, CC BY 2.0 <a href="https://creativecommons.org/licenses/">https://creativecommons.org/licenses/</a> by/2.0>, via Wikimedia Commons)

## **Manufactured Homes**

Multi-Section

versus

Single-Wide