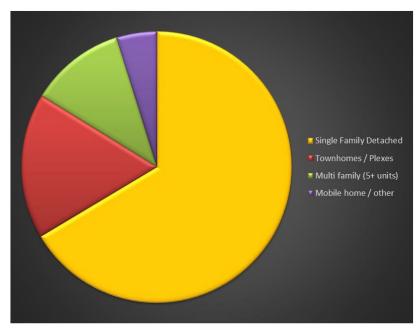

Zone: General Commercial, GC. Total acres used: approx. 13.7 ac. out of 16.7 ac.

This proposal takes 4 vacant city lots that, as currently zoned, do not contribute to the housing need, supply, or diversity. If changed to R5 as proposed, they would be eligible for single-dwellings, duplexes, attached dwellings (if partitioned) or multifamily (3+ units) if used together. So, though housing need is technically met, this adds to the available lands for housing, which can take many forms contributing to variety. Thus, Goal 10 is advanced by this proposal.

This amendment adds to the medium density category. Though this category is determined to be sufficient, this proposal will still contribute to housing diversity because the R5 zone allows several types of housing addressed in the St. Helens Development Code.

**Lower Left**: The proposed R5 zone potentially allows all types identified, which promotes housing type diversity.

\* Includes detached units and mobile homes. \*\* Includes townhomes, plexes and group quarters.