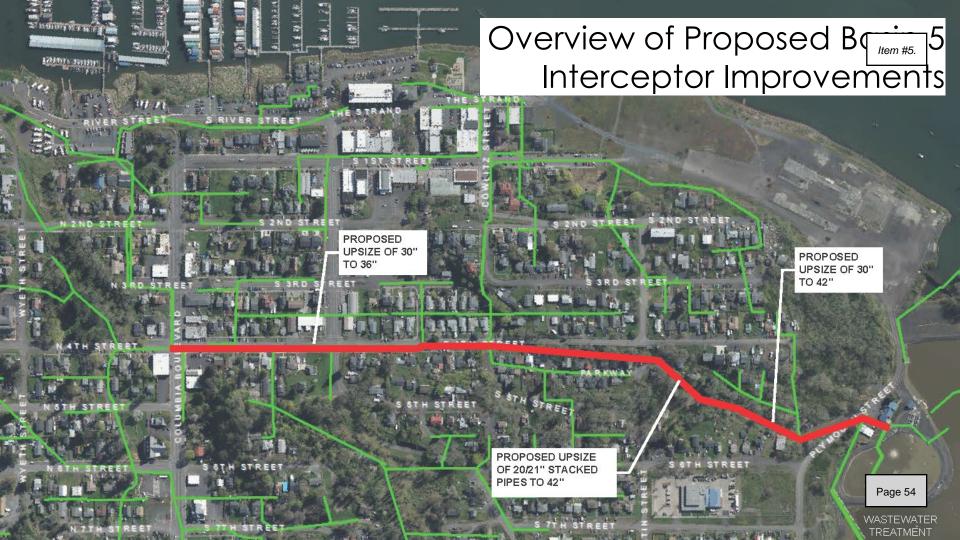

# Project Background

- 2021 Wastewater Master Plan Sewer collection system deficiencies
- Impacts to development
- Sewer surcharge capacity fee
- Phase 1 Improvements:
  - Basin 4 (Middle Trunk)
  - Basin 5 (The Interceptor)
  - Basin 6 (South Trunk)

## Wastewater Capacity Improvements Project Timeline

Item #5.