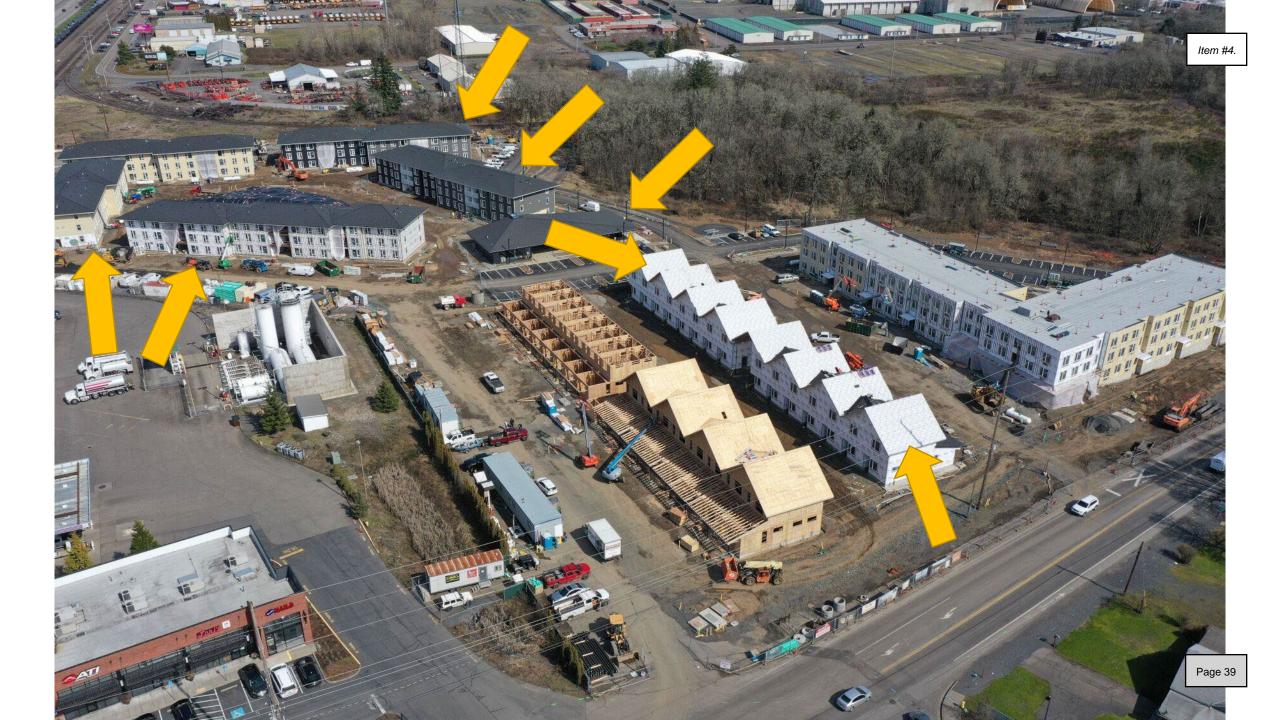

Conducted final inspection for buildings B and C of the Broadleaf Arbor (Gable Road apartments) development. D (community building), E, F, G, H and I (multi-family buildings) inspected previously. B and C are the 7<sup>th</sup> and 8<sup>th</sup> of the eleven buildings. Only three more buildings left.