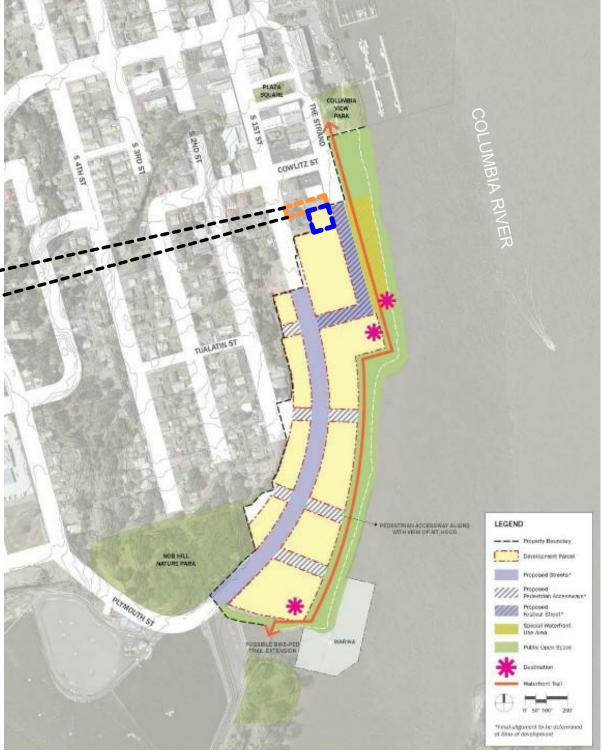

# STRAND ST & WAPAMA WAY CORNER

ST. HELENS, OREGON

**LOT INQUIRY** 

1 (P) SITE PLAN - WATERFRONT DEVELOPMENT 1" = 50'-0"

SITE PLAN

Page 5

12/4/2023 1:50:25 PM

SITE DENSITY