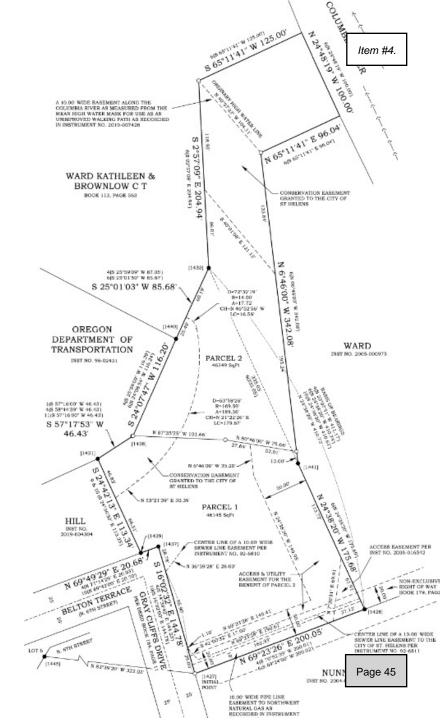

# STRAND ST & WAPAMA WAY CORNER

ST. HELENS, OREGON

**LOT INQUIRY** 

1 (P) SITE PLAN - WATERFRONT DEVELOPMENT 1" = 50'-0"

SITE PLAN

Page 5

12/4/2023 1:50:25 PM

SITE DENSITY