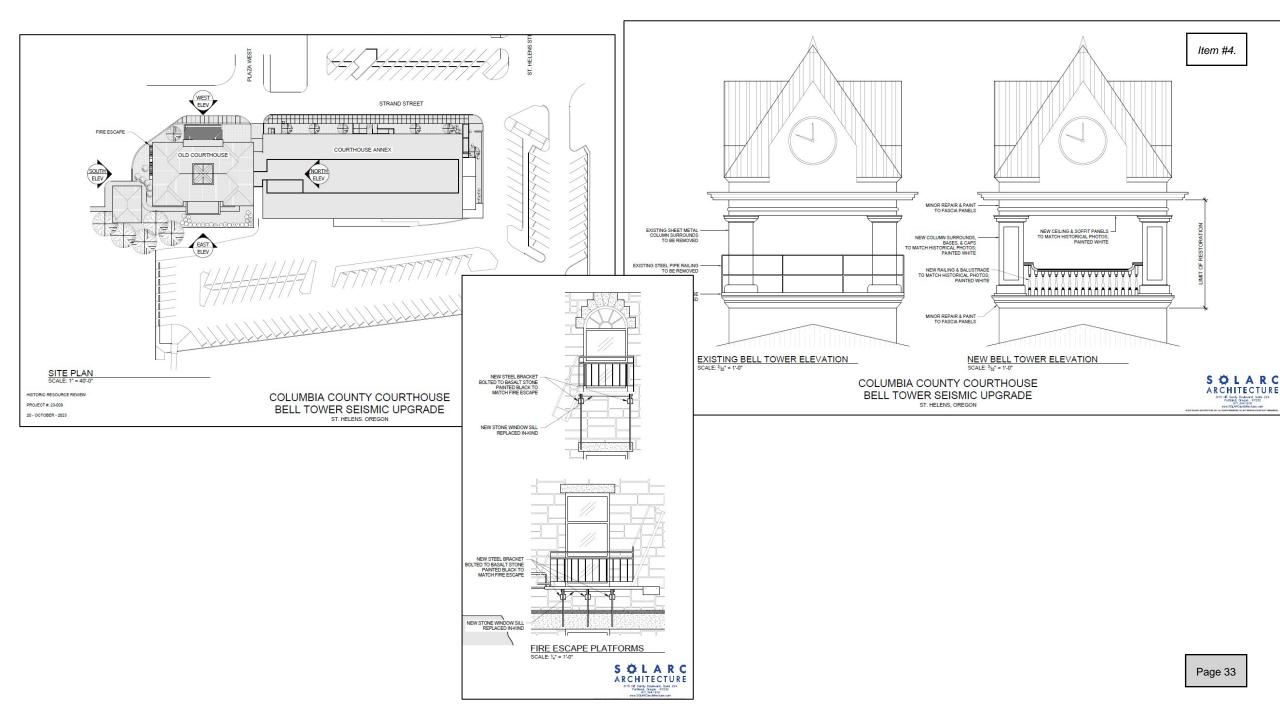

# December 12, 2023 meeting (upcoming):

As the Historic Landmarks Commission, they will consider alterations to the County Courthouse. This requires a public hearing.

Staff also intends to present the semi-annual report to the Council, to the Commission as well.