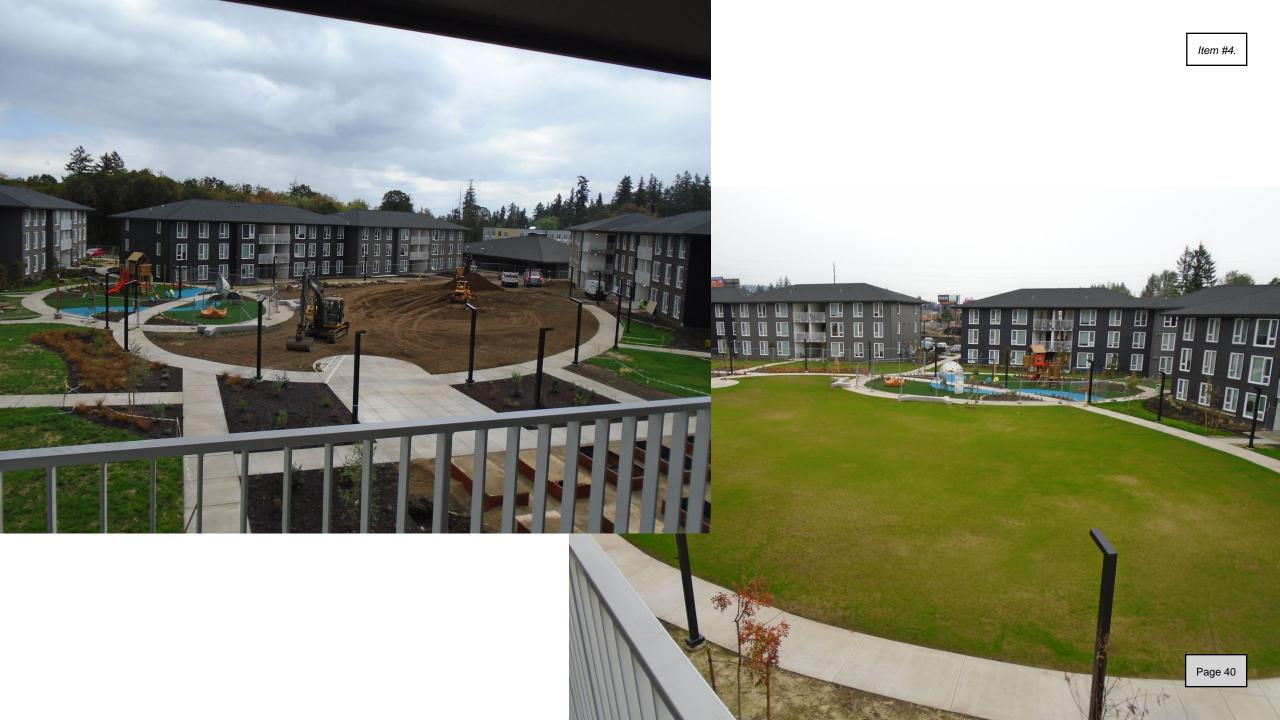

Conducted final inspection for buildings B and C of the Broadleaf Arbor (Gable Road apartments) development. D (community building), E, F, G, H and I (multi-family buildings) inspected previously. B and C are the 7<sup>th</sup> and 8<sup>th</sup> of the eleven buildings. Only three more buildings left.