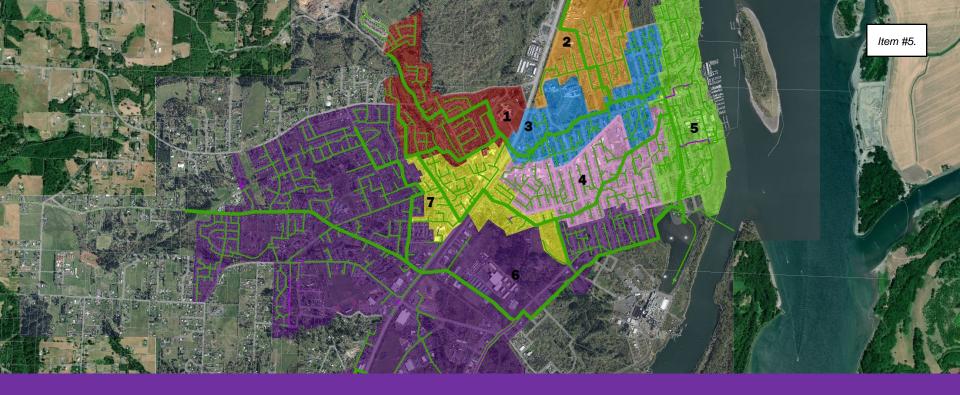

# Project Background

- 2021 Wastewater Master Plan Sewer collection system deficiencies
- Impacts to development
- Sewer surcharge capacity fee
- Phase 1 Improvements:
  - Basin 4 (Middle Trunk)
  - Basin 5 (The Interceptor)
  - Basin 6 (South Trunk)

# SEWER COLLECTION SYSTEM SEWER BASINS