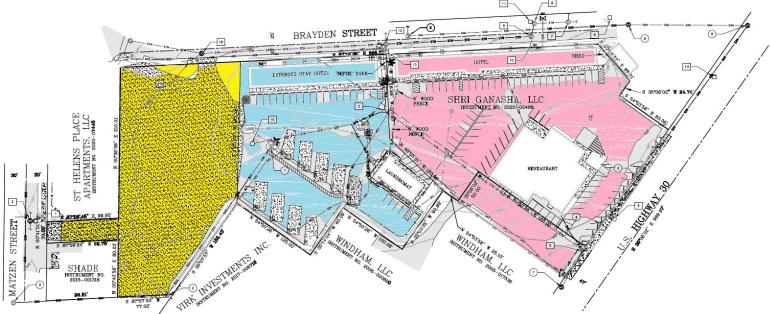

#### EXISTING SITE AREA CALCULATIONS

GROSS LOT AREA (SUBJECT PROPERTY): 73,255 SQ FT (100%)
MFEMIDUS / PAVED AREA: 3,316 SQ FT (4.6%)
OFEN / LANDSCAFED AREAS: 69,939 SQ FT (95.4%)

## PROPOSED SITE AREA CALCULATIONS 90055 LOT AREA (SUB-ECT PROPERTY): 73,255 50 FT (100%) 1/70-L INFERVIOUS: 20,970 50 FT (20%)

TOTAL IMPORTANTS (1997) SI FT (

PRELIMINARY
NOT
FOR CONSTRUCTION

PLOT PLAN
SCRE 1" = 40"

SUBJECT PROPERTY TAX LOT: 1401 CITY OF ST. HELENS 20MED: U 1.88 ACRES

TAX LOT: 1400 Off of St. Heleis ZOMEX U 2.01 AGNES

\$76'57'09'E 410.35'

PROPOSED