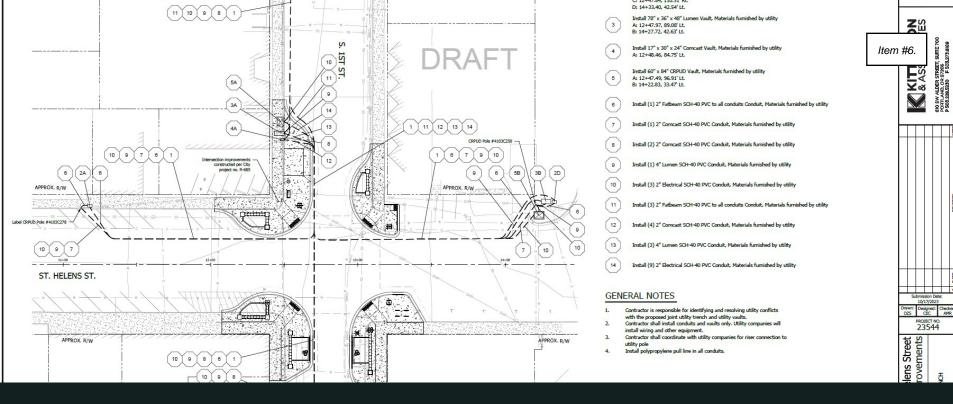

# UPDATE ON S 1ST AND ST. HELENS STREET INTERSECTION

Item #6.

Project Background & Timeline

Item #6.

- City expresses a desire to underground all overhead utilities at the intersection as part of the safety improvements
- Franchise utilities express a desire to install new facilities in the intersection before the improvements are completed
- September 2023, Intersection is temporarily reopened until the City receives modified plans from the Engineer for the intersection

## DESIGN UPDATE

A Resolution Declaring an **Emergency** and Authorizing an Exemption from Competitive Bidding Requirements for Procurement of Services to **Underground Utilities** at the S 1st Street - St. Helens Street Intersection