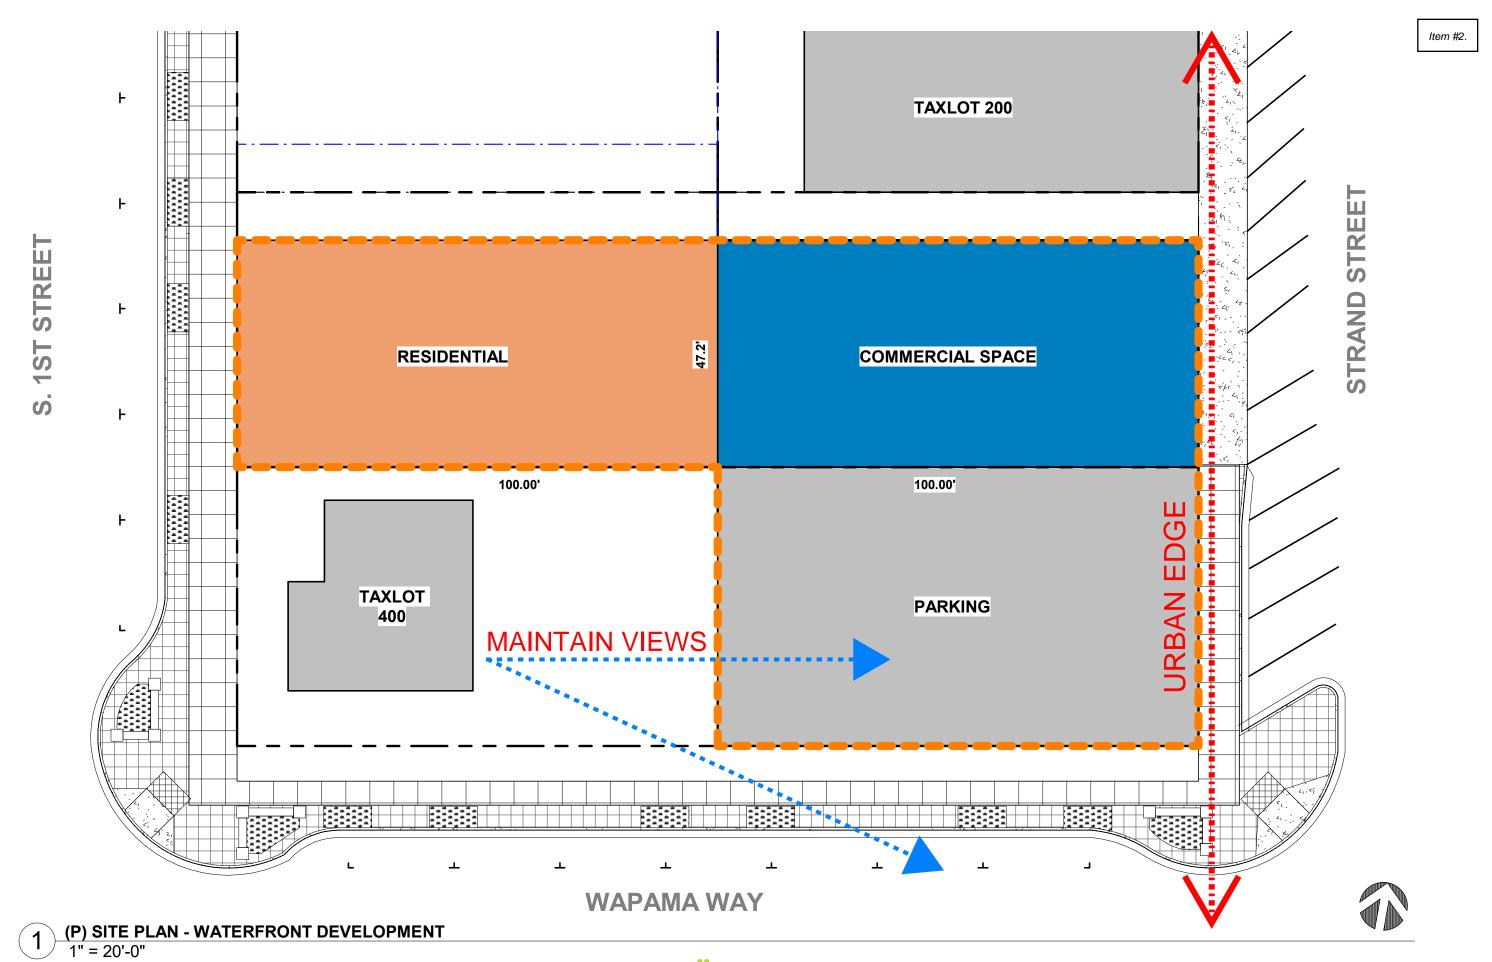

# STRAND ST & WAPAMA WAY CORNER

ST. HELENS, OREGON

**LOT INQUIRY** 

1 (P) SITE PLAN - WATERFRONT DEVELOPMENT 1" = 50'-0"

SITE PLAN

Page 5

12/4/2023 1:50:25 PM

SITE DENSITY