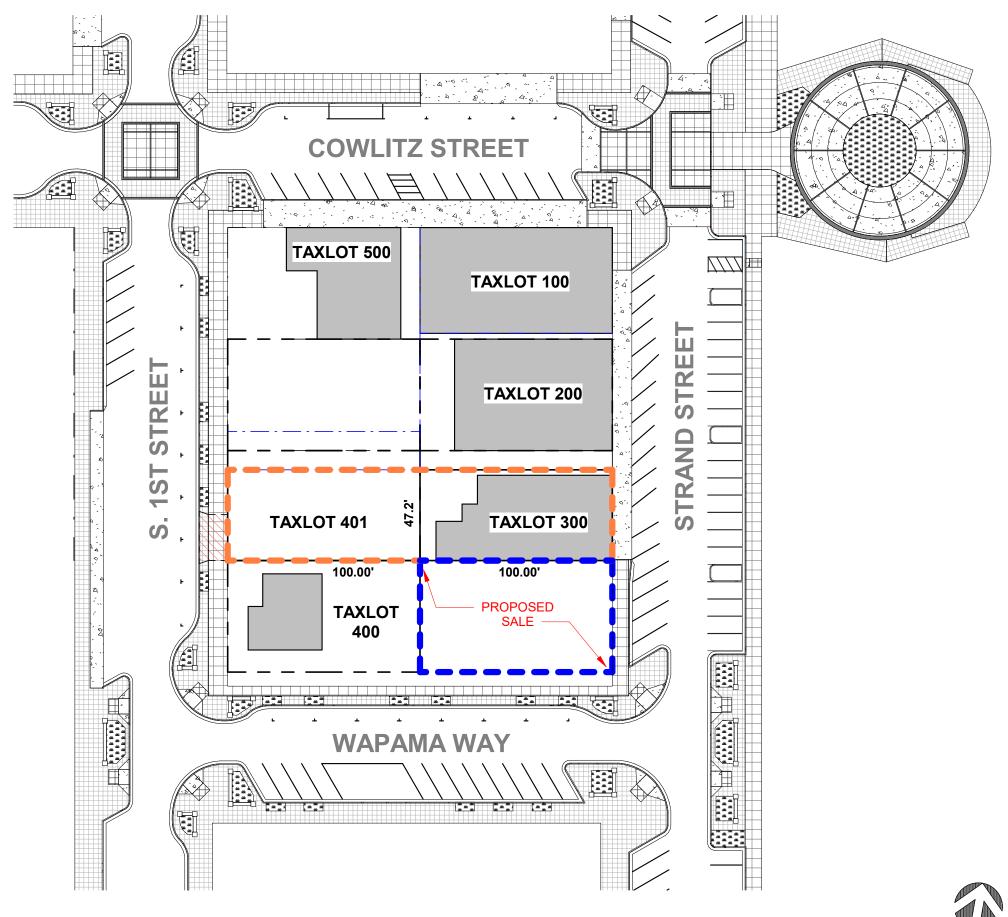

# STRAND ST & WAPAMA WAY CORNER

ST. HELENS, OREGON

**LOT INQUIRY** 

1 (P) SITE PLAN - WATERFRONT DEVELOPMENT 1" = 50'-0"

SITE PLAN

Page 5

12/4/2023 1:50:25 PM

SITE DENSITY