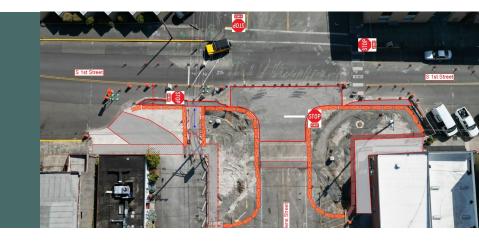

# UPDATE ON S 1ST AND ST. HELENS STREET INTERSECTION

Item #6.

Project Background & Timeline

Item #6.

- City expresses a desire to underground all overhead utilities at the intersection as part of the safety improvements
- Franchise utilities express a desire to install new facilities in the intersection before the improvements are completed
- September 2023, Intersection is temporarily reopened until the City receives modified plans from the Engineer for the intersection

## DESIGN UPDATE

A Resolution Declaring an **Emergency** and Authorizing an Exemption from Competitive Bidding Requirements for Procurement of Services to **Underground Utilities** at the S 1st Street - St. Helens Street Intersection