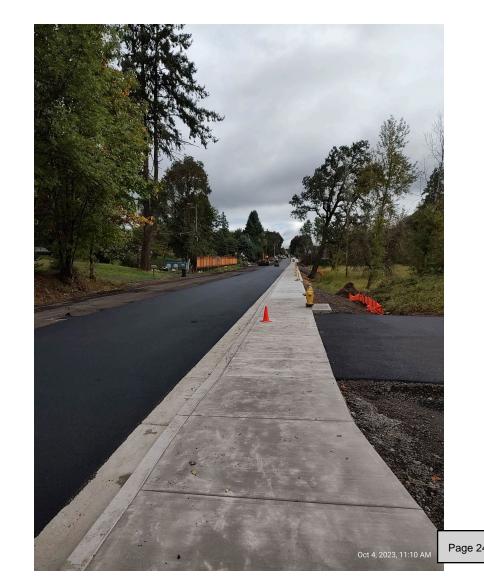

# **Oregon Safe Routes to School (SRTS) Grant**

- Columbia Blvd. Sidewalks from Gable Road to Sykes Road
- Construction of sidewalks complete!
   Roadway reopened!
- Landscaping in progress
- Working to receive grant reimbursement and closeout the project before the deadline February 2024

#### **GRANTS**

1. Safe Routes to School - Columbia Blvd. Sidewalk & County Culvert Project —
Construction with TFT began July 17, starting at the culvert near Gable Road. Road is
open with sidewalk complete. Street trees and landscaping nearly complete. Project is
near closeout!