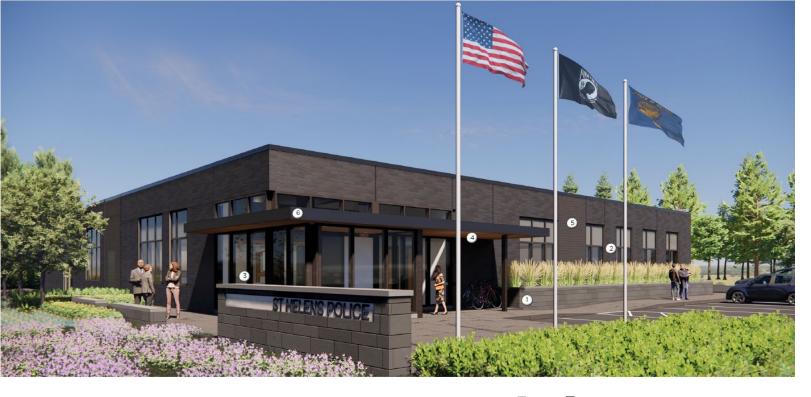

## AMANI CENTER FACILITY

Item #4.

#### GENERAL SITE INFO:

 PROJECT NAME
 AWAII (ENTEN FACILITY

 PROPOSED USE
 PUBLIC SAFETY SERVICES

 TOTAL LOT AGEA
 73,255 SQ FT (APPROX 1.68 ACRES)

TOTAL BILLING AFFEL B.329 SO FT
BEST FLOCE AFFEL 4,275 SO FT
SECOND FLOOR AFFEL 4,054 SO FT
BILLING HEIGHT 31"-6" (75" MAX.)