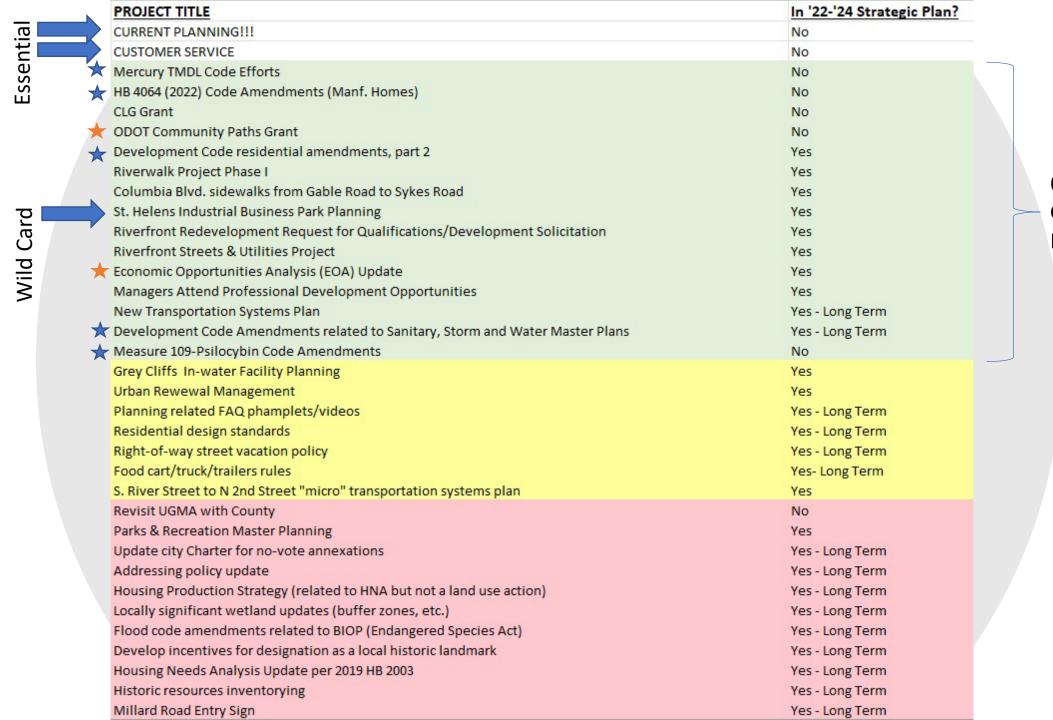

Item #4

Project Management, Etc.

What has happened the last six eight months?

city of St. Helens

FOUNDED 1850

# Current Planning Apdate

What has happened the last six eight months?

of St. Helens

FOUNDED 1850