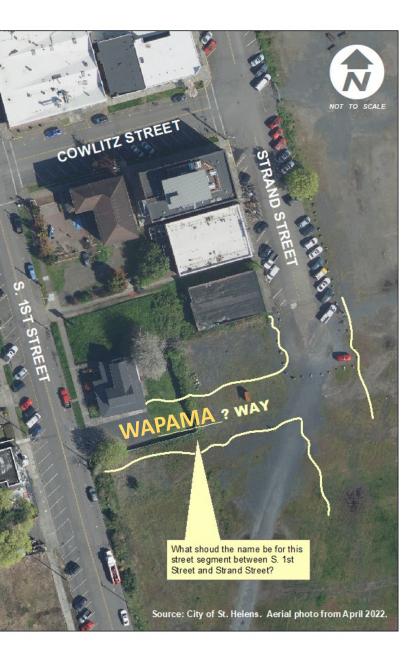

#### **CALL WORK SESSION TO ORDER**

VISITOR COMMENTS - Limited to three (3) minutes per speaker

**DISCUSSION TOPICS** - The Council will take a break around 4:00PM

- 1. 2:10PM Employee Length of Service Recognition Crystal King 15 Years
- 2. 2:15PM Discussion of Strand Street and Wapama Way Corner Lot
- 3. 2:25PM Recreation Program Semi-Annual Report Recreation Manager Shanna Duggan
- <u>4.</u> 2:40PM Planning Division Semi-Annual Report *City Planner Jacob Graichen & Associate Planner Jenny Dimsho*
- 5. 2:55PM Wastewater Collection System Capacity Improvements Project Update Public Works Director Mouhamad Zaher & Engineering Manager Sharon Darroux
- <u>6.</u> 3:10PM Undergrounding Utilities at the S. 1st Street & St. Helens Street Intersection Update *Public Works Director Mouhamad Zaher & Engineering Manager Sharon Darroux*
- 3:25PM Review New Building Permit Technician Job Description City Administrator John Walsh
- 8. 3:30PM Discussion Regarding Police Staffing
- 9. 4:00PM Report from City Administrator John Walsh

# STRAND ST & WAPAMA WAY CORNER

ST. HELENS, OREGON

**LOT INQUIRY** 

1 (P) SITE PLAN - WATERFRONT DEVELOPMENT 1" = 50'-0"

SITE PLAN

Page 5

12/4/2023 1:50:25 PM

SITE DENSITY