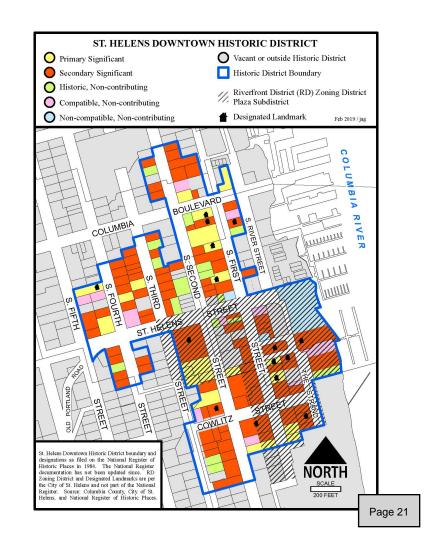

# Certified Local Government Grant (6th Cycle)

- Received \$17k instead usual \$12-\$15k
- City's competitive pass-through program for eligible property owners in the nationally registered St. Helens Downtown Historic District
- HLC selected 135 S. 3<sup>rd</sup> Street for exterior restoration work on the front and side facades
- State approved work plan!
- Project to be completed by August 31, 2024