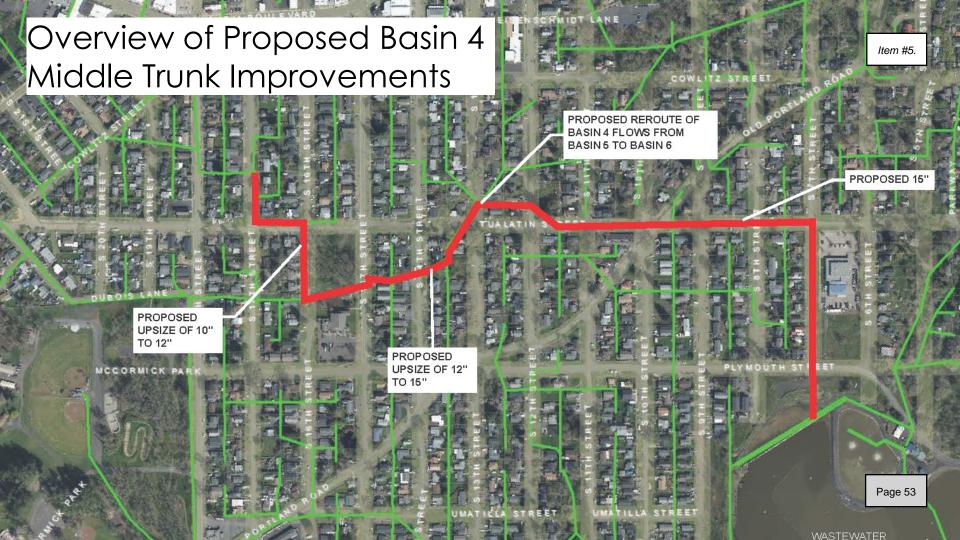

# Project Background

- 2021 Wastewater Master Plan Sewer collection system deficiencies
- Impacts to development
- Sewer surcharge capacity fee
- Phase 1 Improvements:
  - Basin 4 (Middle Trunk)
  - Basin 5 (The Interceptor)
  - Basin 6 (South Trunk)