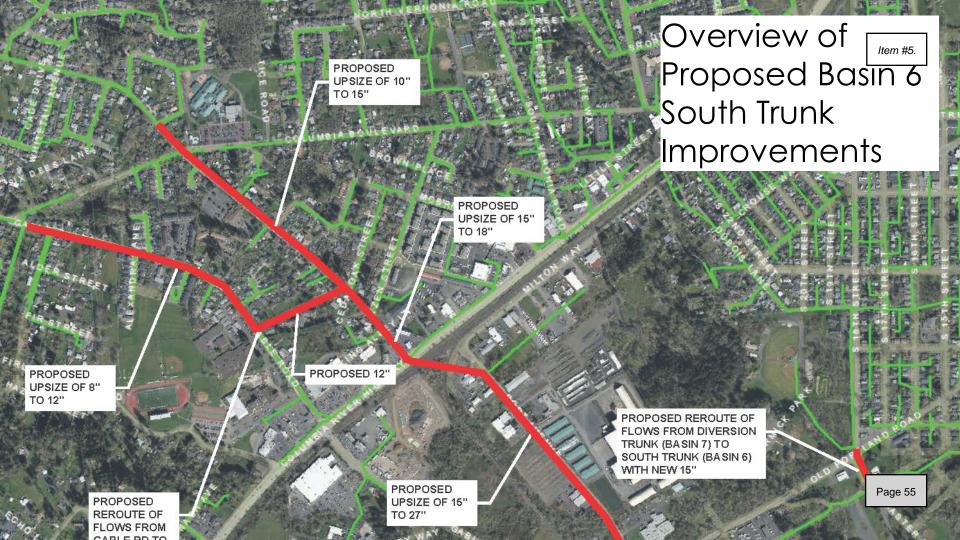

# Project Background

- 2021 Wastewater Master Plan Sewer collection system deficiencies
- Impacts to development
- Sewer surcharge capacity fee
- Phase 1 Improvements:
  - Basin 4 (Middle Trunk)
  - Basin 5 (The Interceptor)
  - Basin 6 (South Trunk)

## Wastewater Capacity Improvements Project Timeline

Item #5.