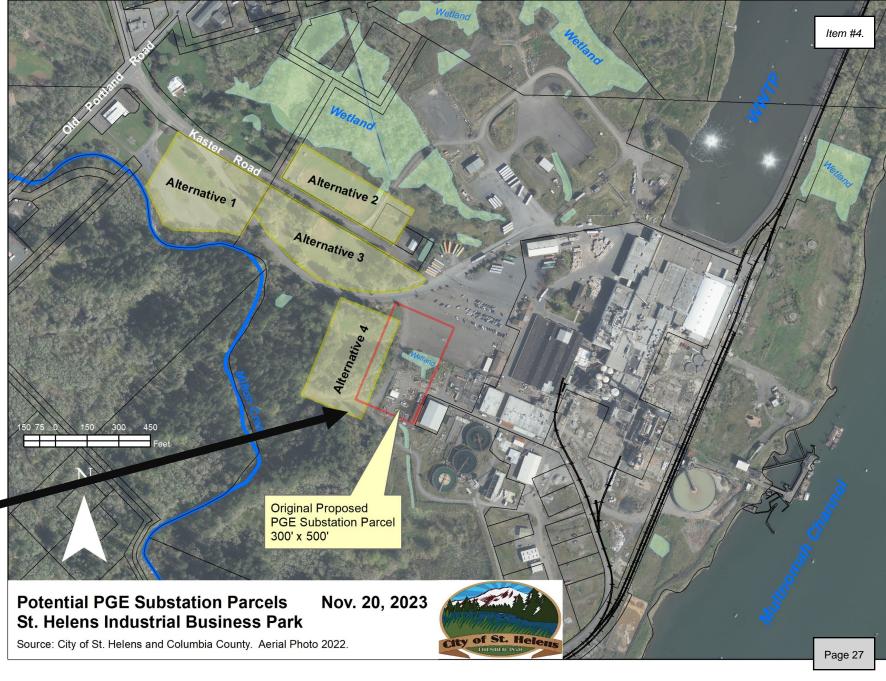

# ST. HELENS INDUSTRIAL BUSINESS PARK PROPERTY

Technical assistance efforts ramping up given potential occupants/PGE parcel for substation.

From: Jennifer Dimsho
To: Jacob Graichen

Subject: November Planning Department Report

#### **PROJECTS & MISC**

- 11. **Riverfront Streets/Utilities Project** Attending weekly check-ins. Pump station just missing generator. Bluff trail construction is moving along. Rough grade and electrical of traffic circle near Cowlitz/Strand underway. Water line under construction. Landscaping and irrigation near south water quality swale underway. Undergrounding at 1<sup>st</sup> Street and St. Helens Street design ongoing.
- 12. **St. Helens Industrial Business Park (SHIBP) Planning** 30% design for Phase I infrastructure & permitting/grading work for Phase II with Mackenzie. Project is on hold with potential user/sale of property.