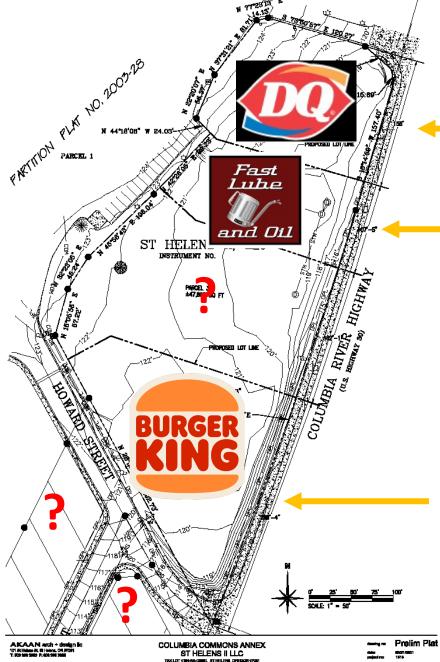

# STRAND ST & WAPAMA WAY CORNER

ST. HELENS, OREGON

**LOT INQUIRY** 

1 (P) SITE PLAN - WATERFRONT DEVELOPMENT 1" = 50'-0"

SITE PLAN

Page 5

12/4/2023 1:50:25 PM

SITE DENSITY