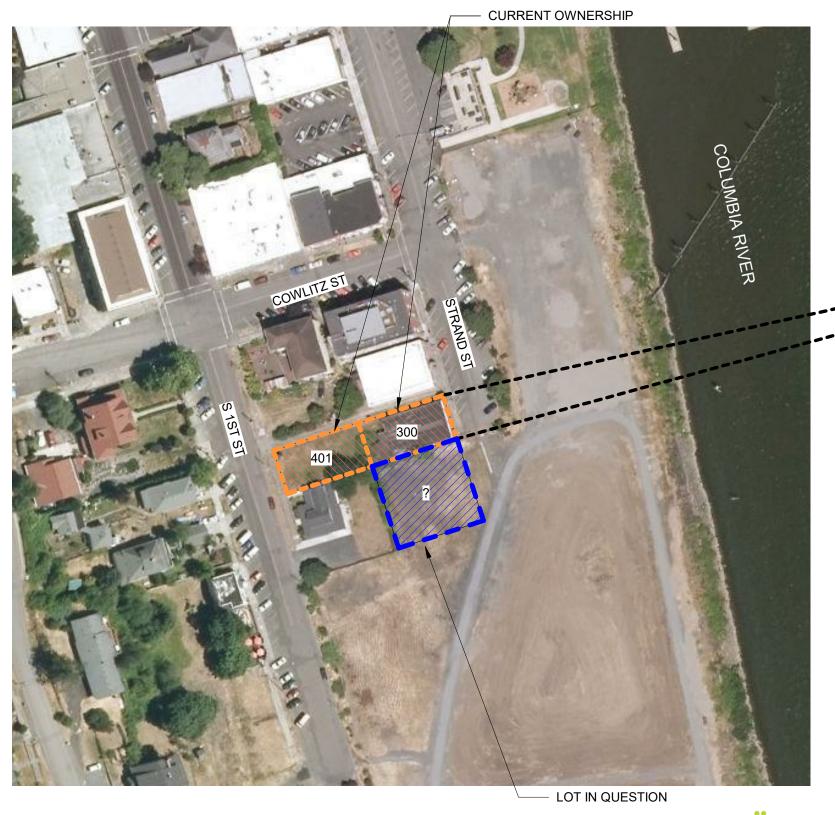

# STRAND ST & WAPAMA WAY CORNER

ST. HELENS, OREGON

**LOT INQUIRY** 

1 (P) SITE PLAN - WATERFRONT DEVELOPMENT 1" = 50'-0"

SITE PLAN

Page 5

12/4/2023 1:50:25 PM

SITE DENSITY