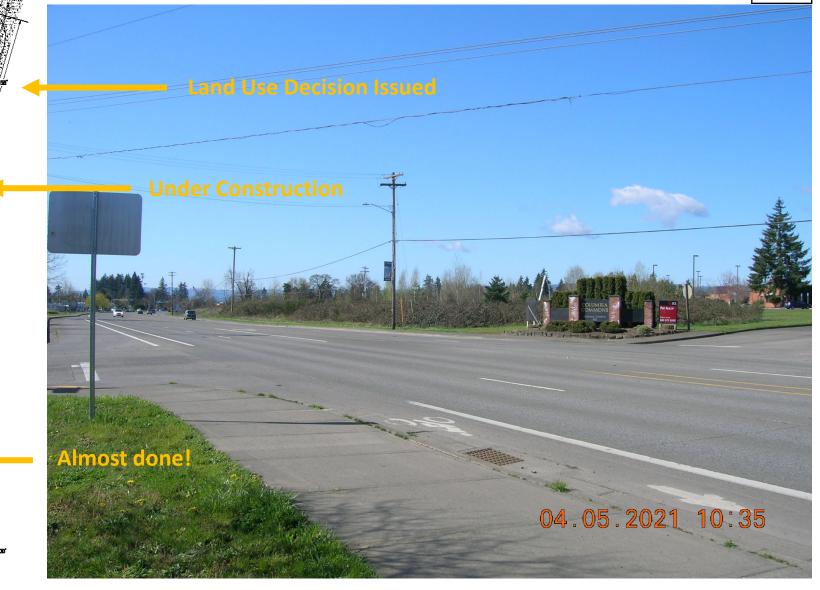

#### COUNCIL ACTIONS RELATED TO LAND USE

Mayor signed the final decision for the Police Station land use permitting.