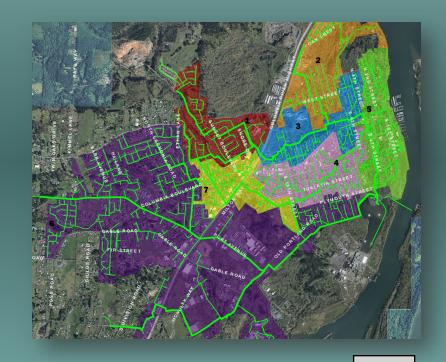

-------|--------------|-----------------|-------|---------|
| RM2          | NEW FACILITY |                 |       | Page 32 |
| AMANI CENTER |              |                 | HET . | Page 32 |
| 3501_0       | 1            | DATE 10/31/2022 | G-1   |         |



































3 Annexations Done

2 New Annexations

Fairground Midget Racetrack (County)

**Boulder Ridge** 

Comstock

Millard Road (County)

Code Enforcement (Sheds)

Item #4.

Next 6 months?

City of St. Helens
FOUNDED 1850



Item #4.

6 Mo. Grab Bag!!!



# Project Background

- 2021 Wastewater Master Plan Sewer collection system deficiencies
- Impacts to development
- Sewer surcharge capacity fee
- Phase 1 Improvements:
  - Basin 4 (Middle Trunk)
  - Basin 5 (The Interceptor)
  - Basin 6 (South Trunk)



## Wastewater Capacity Improvements Project Timeline

Item #5.





# SEWER COLLECTION SYSTEM SEWER BASINS







# Wastewater Capacity Project Engineering Consultant Selection Process

Item #5.

## **Request for Proposals**

- Qualifications
- Project Team Experience
- Quality Management

## **Proposal Selection Team**

- Review & Score Propoals
- Shortlist 2 firms for interview
- Review Price Proposal

## **Proposals Recieved**

- Tetra Tech
- Keller Associates
- Consor

### **Final Selection**

Consor

ltem #5.

- •\$2.5M CDBG Grant to Fund Design
- •Grant & \$1.5M in Loan Forgiveness will reduce SRF Construction Loan from \$16.4M to \$12.4M

PROJECT COSTS FORECAST

# Next Steps

Council Awards
Project

Scope & Fee
Negotiations with
Consor

Contract
Approved &
Executed by
Council

Bas