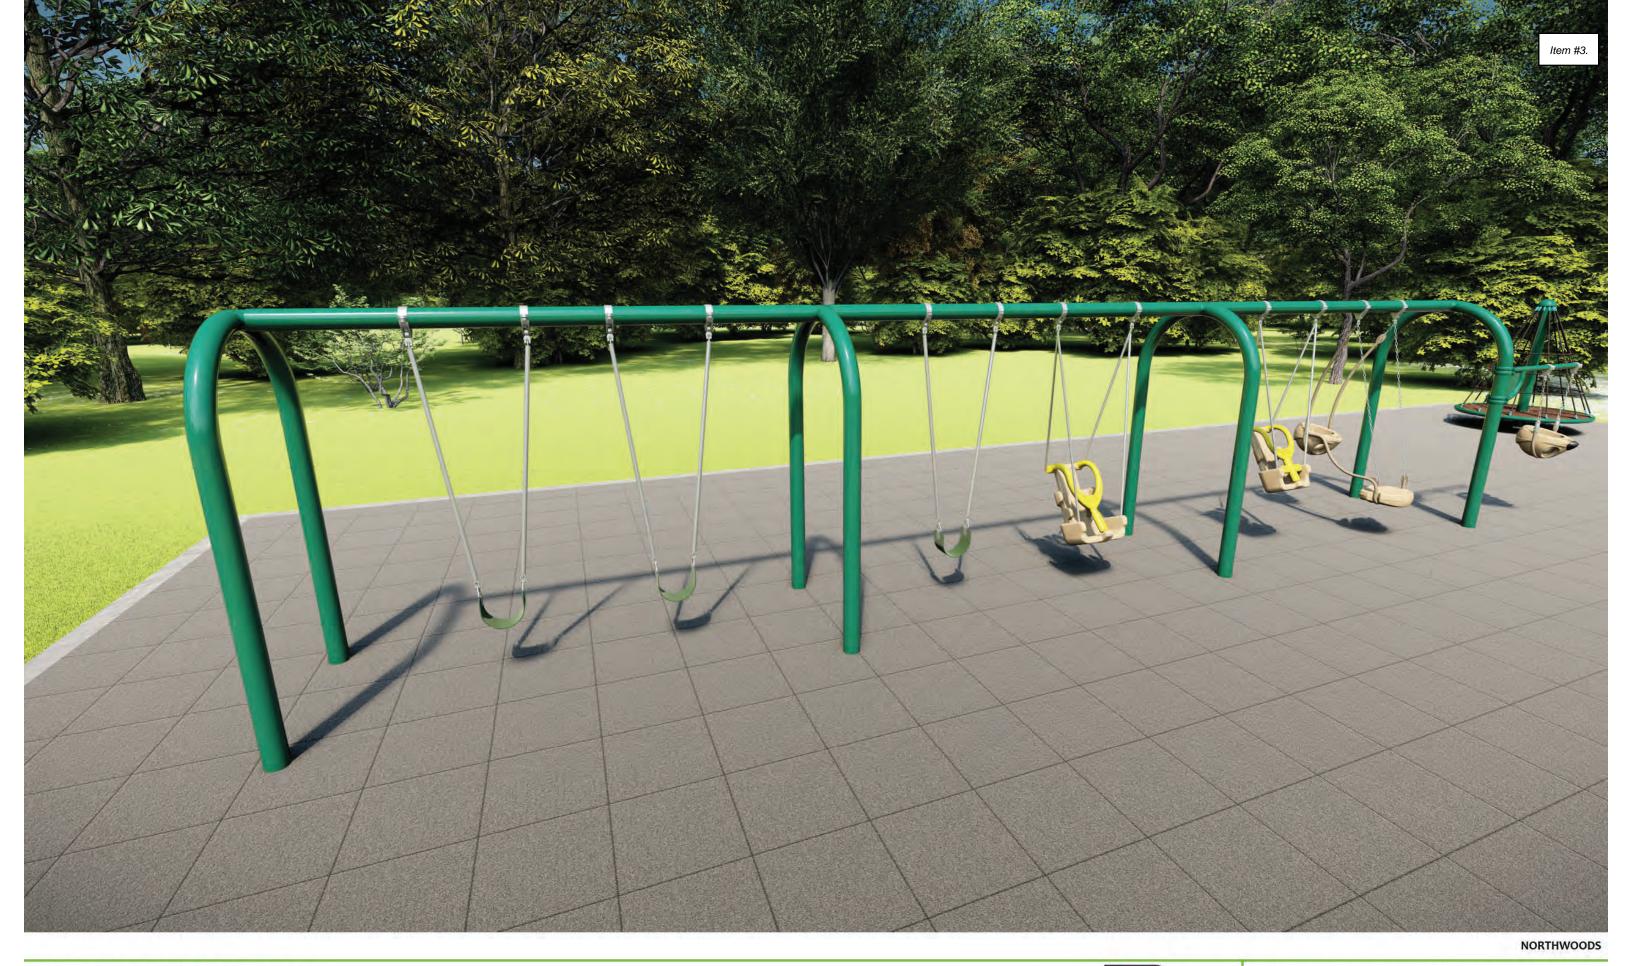

#### Item #3.

## **McCormic Park**

Design Number: IHD\_215\_20R2 - Bill Of Material

| D | ٥f  |
|---|-----|
| К | eı. |

| No. | Part No.            | Description                              | Quantity |
|-----|---------------------|------------------------------------------|----------|
|     | Overhead Ev         | vents                                    |          |
| 35  | ZZPM5770            | LEG LIFT                                 | 1        |
| 36  | ZZPM5780            | 6ft HORIZONTAL LOOP LADDER               | 1        |
| 37  | ZZPM5970            | OVERHEAD EVENT ACCESS LADDER (36in DECK) | 1        |
|     | Balance             |                                          |          |
| 38  | ZZUN7136            | UNITY STEPPER - SMALL                    | 4        |
| 39  | ZZUN7137            | UNITY STEPPER - MEDIUM                   | 2        |
|     | Bridges             |                                          |          |
| 40  | ZZPM1059            | DENALI NET BRIDGE (4M NET TO 48in DECK)  | 1        |
|     | <b>Additional T</b> | ool & Maintenance Kits                   |          |
| 41  | ZZUN1471            | INSTALLER HARDWARE KIT                   | 1        |
| 42  | ZZUN9910            | SURFACING WARNING LABEL KIT              | 2        |
| 43  | ZZUN9930            | PIPE SYSTEMS MAINTENANCE KIT W/ AEROSOL  | 1        |
| 44  | ZZUN9936            | MAINTENANCE BOOK                         | 1        |
| 45  | ZZXXGNGUIC          | GENERAL INSTALLERS GUIDE                 | 2        |