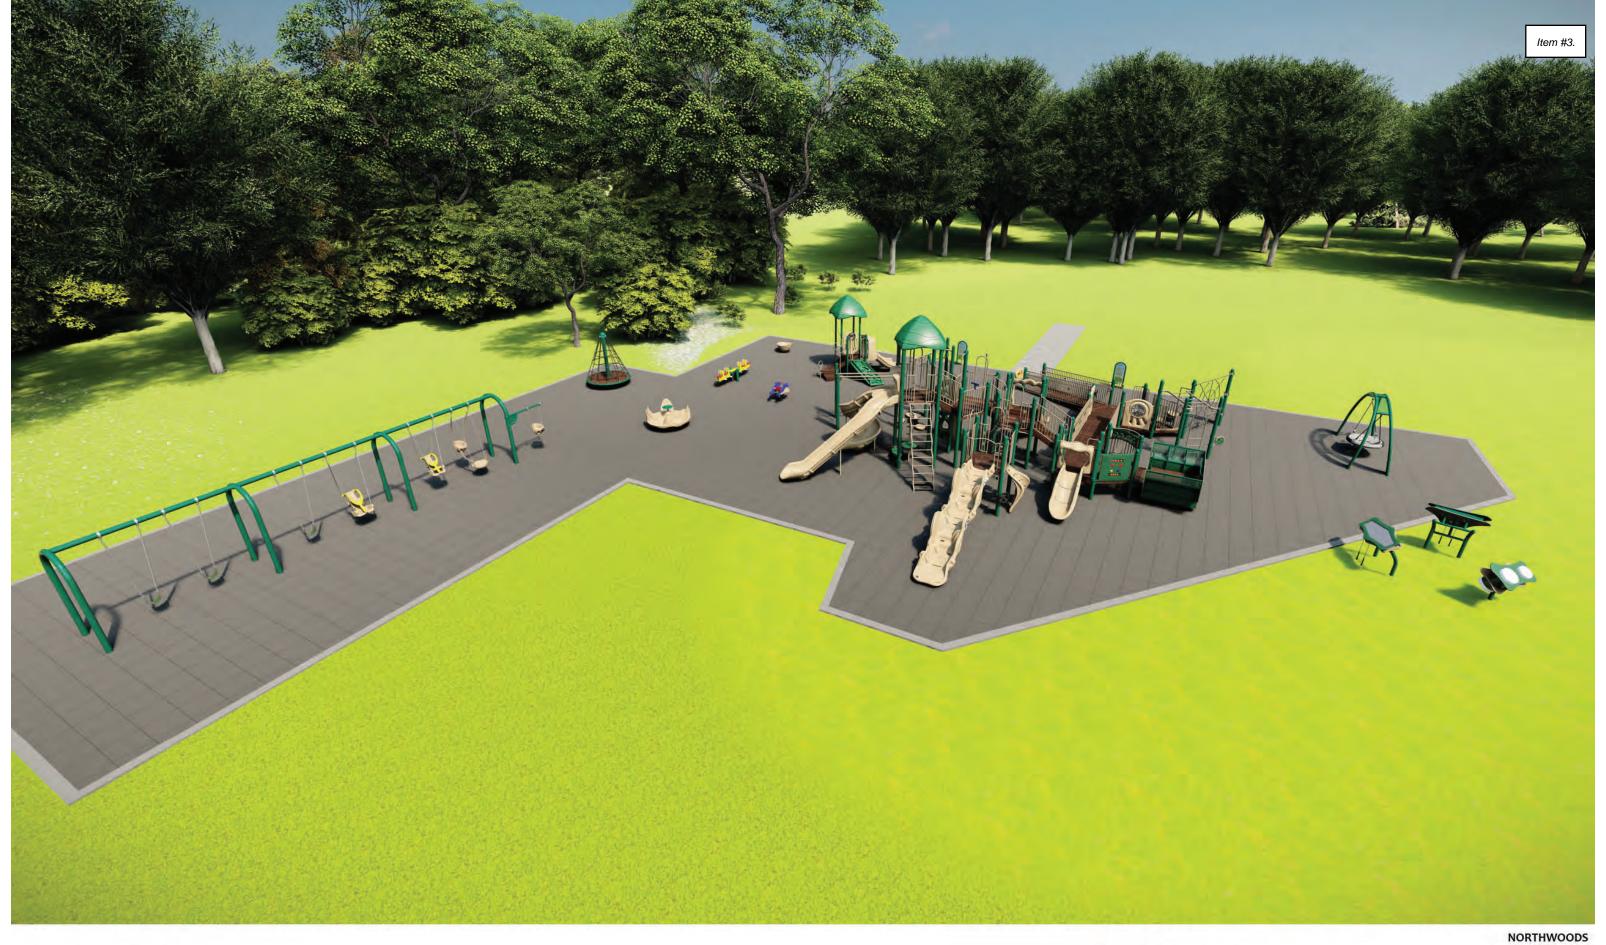

### **Background:**

McCormick Park is the largest and most popular park in the City of St. Helens, attracting locals and park users from the entire Columbia County region. The Park is approximately 80 acres and hosts a number of recreational opportunities. Despite the recreation facilities that attract thousands of visitors annually, McCormick Park's only playground equipment was installed approximately 20 years ago. Due to its heavy usage and age, certain elements of the original set have been removed due to safety concerns. The equipment was scheduled to be replaced in 2020. However, early in the year the City was approached by the Trail Blazers Moda Assist program to be one of three cities participating in a community competition where the city with the most votes wins funding for all-inclusive play equipment based on the number of assists the Blazers accumulate during their season. St. Helens won the competition and was awarded \$37,000 towards all-abilities play equipment in McCormick Park. With this expanded budget, the vision for the entire playground was modified to focus on all-abilities play equipment.

Representatives of six play equipment manufacturers were invited to provide proposals to include as much all-inclusive pieces as possible within a certain budget. All suppliers are part of the Oregon State procurement contract and have been through the competitive bidding process. Seven proposals were received and reviewed by a committee consisting of representatives from the Parks & Trails Commission, Parks Department, Recreation Program, and Public Works Engineering Department. The proposals were evaluated on the equipment selection, layout, variety of activities, age range, ADA accessibility, user friendliness, and cost. Two proposals rose to the top — Wildwood Playgrounds NW and NW Playground Equipment, Inc. These proposals were presented to the Parks & Trails Commission at their December 14 meeting to review and make a recommendation to the City Council.

#### Attachments:

NW Playground Equipment proposal and Wildwood Playgrounds NW proposal.