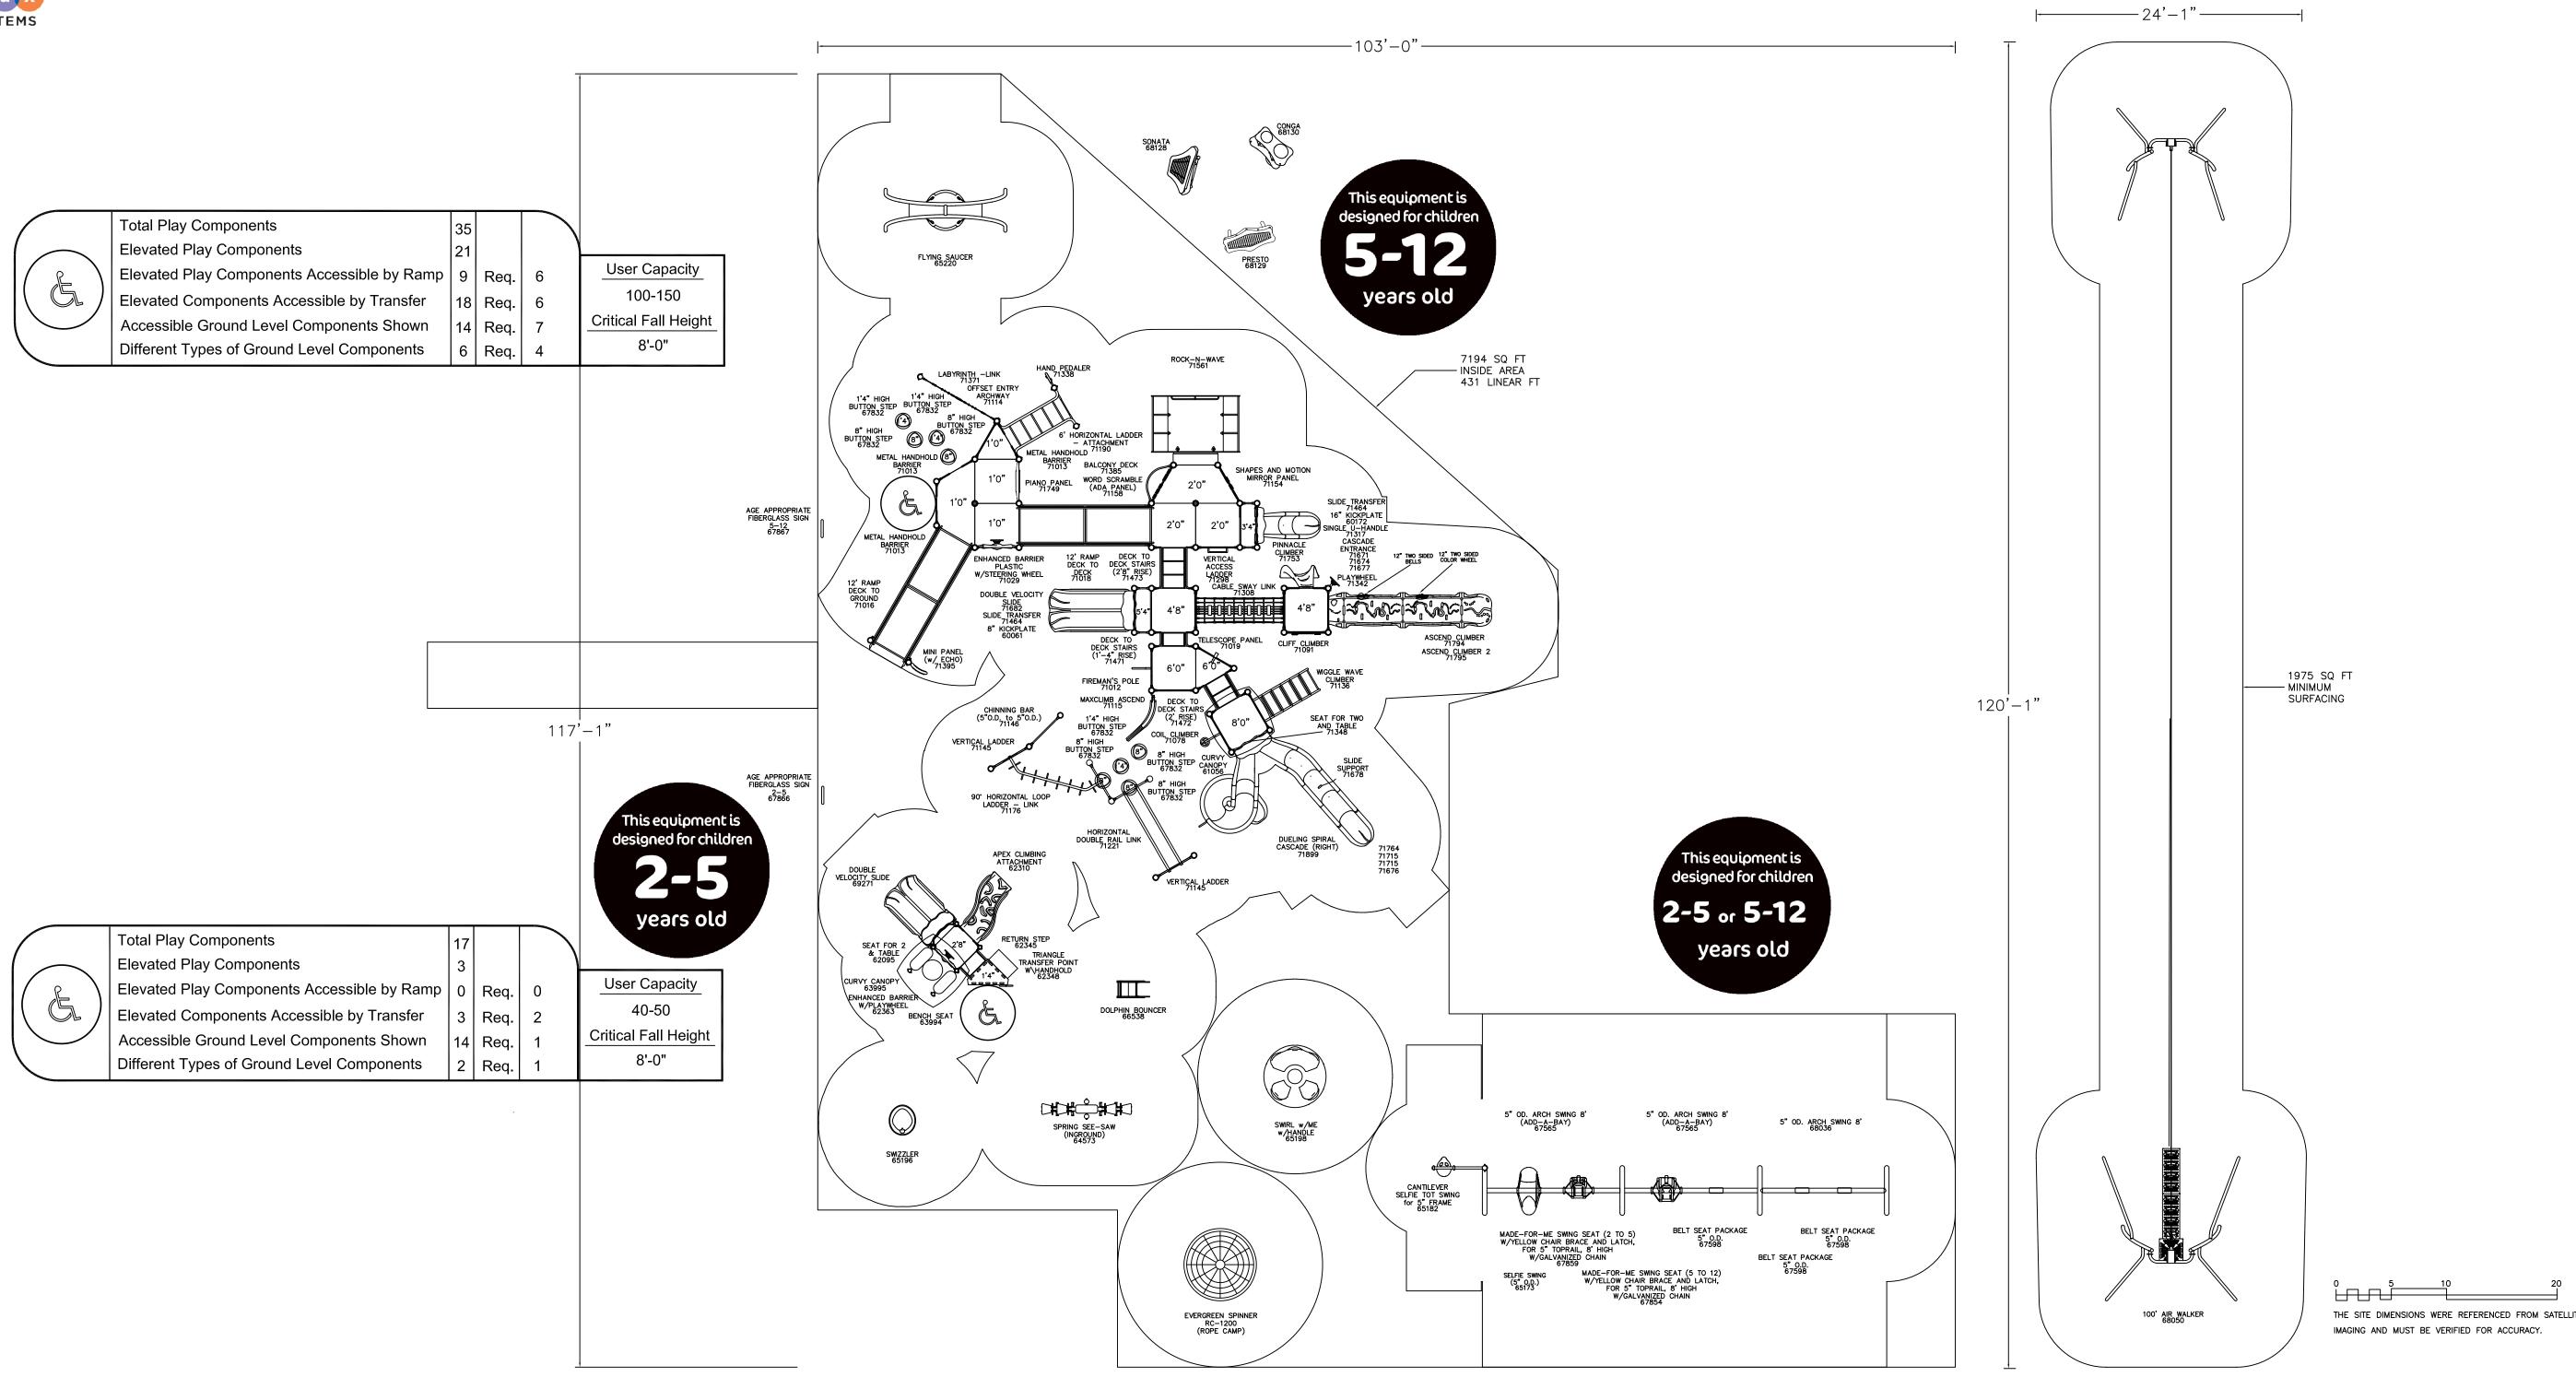

CHATTANOOGA, TN 37402 800.727.190

PLAYANDPARK.COM

Item #3.

McCormick Park 1898 Old Portland Road St Helens, OR 97051

Wildwood Playgrounds, NW

This play equipment is recommended for children ages: 2-5 and 5-12

Minimum Area Required: 103'-0" X 117'-1"

Scale: 1/8"= 1'-0" This drawing can be scaled only when in an 24" x 36" format

Drawn By: J. Swiecichowski Date: 11/2/2020 **Quote Number:** 621-138159

play&park structures

A PLAYCORE Company 544 Chestnut Street Chattanooga, TN 37402 800-727-1907 / www.playandpark.com **User Capacity** 150-200

9 0 0

CERTIFIED

Critical Fall Height

8'-0"

IMPORTANT: Never install play equipment over hard, unresilient surfaces such as asphalt, concrete, or compacted earth. It is the owner's responsibility to ensure the "minimum area required" contains an appropriate amount of resilient material to cushion accidental falls.