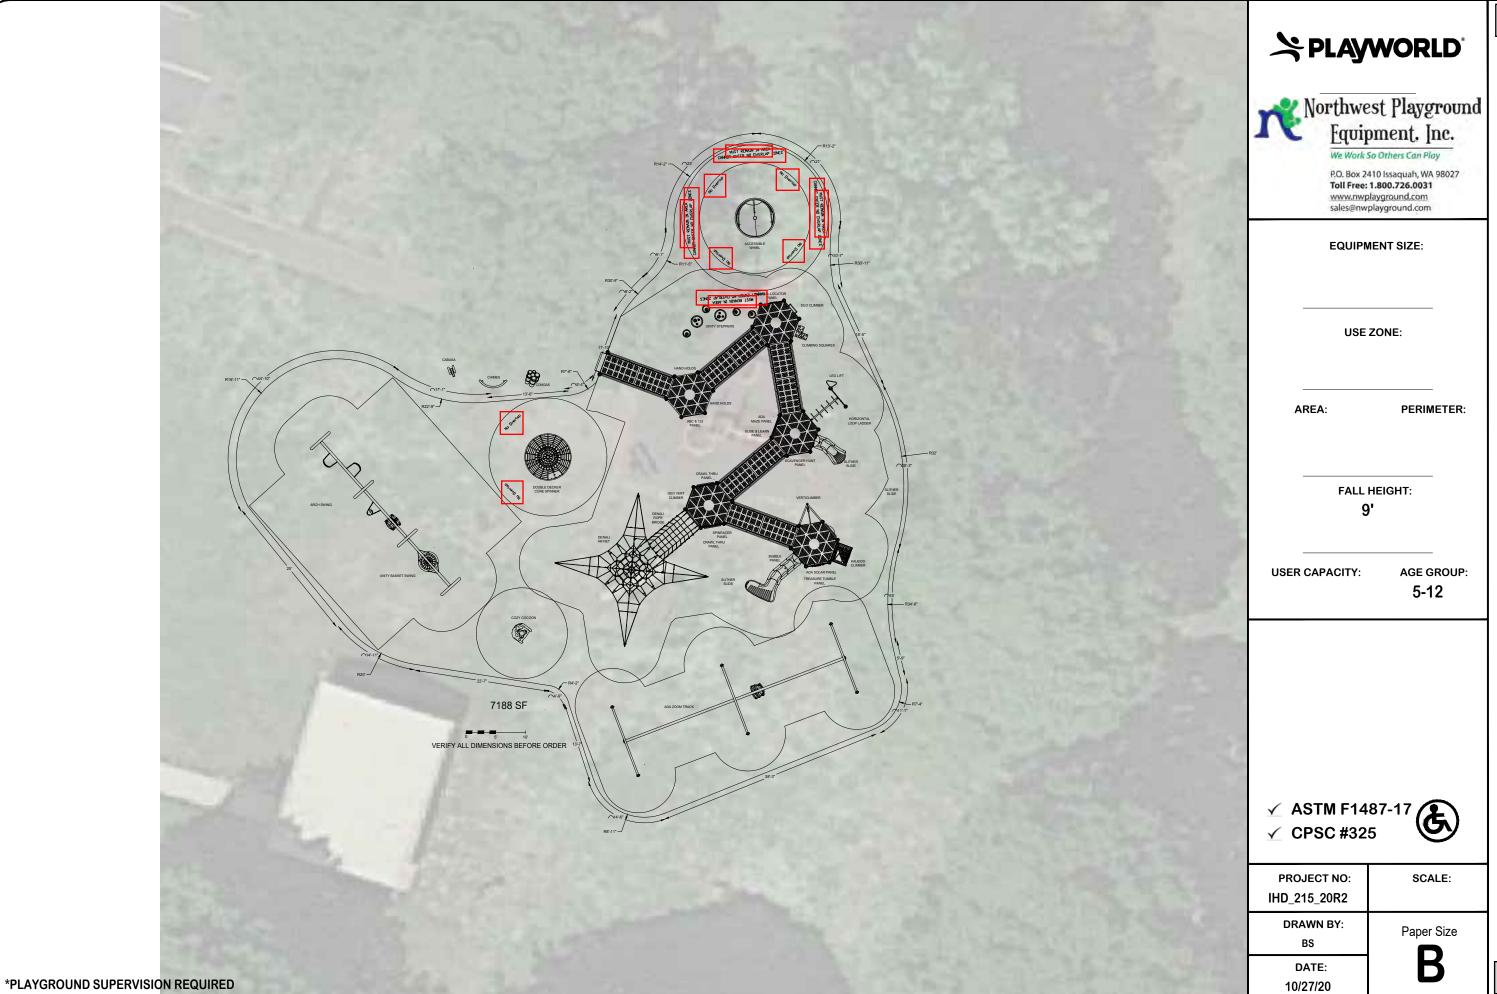

## **McCormic Park**

Design Number: IHD\_215\_20R2 - Bill Of Material

Ref.

| No. | Part No.            | Description                                              | Quantity |
|-----|---------------------|----------------------------------------------------------|----------|
|     | Posts               |                                                          |          |
| 1   | ZZPM0006            | 5in OD X 96in STEEL POST W/ RIVETED CAP                  | 8        |
|     | ZZPM0008            | 5in OD X 108in STEEL POST W/ RIVETED CAP                 | 6        |
| 3   | ZZPM0016            | 5in OD X 120in STEEL POST W/ RIVETED CAP                 | 4        |
|     | ZZPM0026            | 5in OD X 132in STEEL POST W/ RIVETED CAP                 | 10       |
| 5   | ZZPM0036            | 5in OD X 144in STEEL POST W/ RIVETED CAP                 | 2        |
| 6   | ZZPM0046            | 5in OD X 156in STEEL POST W/ RIVETED CAP                 | 2        |
| 7   | ZZPM0056            | 5in OD X 168in STEEL POST W/ RIVETED CAP                 | 2        |
|     | Decks & Kic         | k Plates                                                 |          |
| 8   | ZZPM0619            | HEX COATED DECK ASSEMBLY                                 | 5        |
|     | <b>ADA Items</b>    |                                                          |          |
| 9   | ZZPM7537            | GROUND TO DECK WHEELCHAIR RAMP W/ GUARDRAILS (12in RISE) | 1        |
| 10  | ZZPM7539            | DECK TO DECK WHEELCHAIR RAMP W/ GUARDRAILS (12in RISE)   | 4        |
| 11  | ZZUN7368            | OVERLAPPING BERM CONNECTOR                               | 1        |
|     | Slides              |                                                          |          |
| 12  | ZZPM3206            | SLITHER SLIDE 2.0 ENTRANCE & EXIT                        | 2        |
| 13  | ZZUN3207            | SLITHER SLIDE 2.0 (STRAIGHT SECTION)                     | 2        |
| 14  | ZZUN3208            | SLITHER SLIDE 2.0 (RIGHT SECTION)                        | 1        |
| 15  | ZZUN3209            | SLITHER SLIDE 2.0 (LEFT SECTION)                         | 1        |
| 16  | ZZUN3249            | SLITHER SLIDE 2.0 SUPPORT LEG 3ft-6in                    | 1        |
|     | <b>Activity Pan</b> | els                                                      |          |
| 17  | ZZPM4297            | ABC & 123 PANEL                                          | 1        |
| 18  | ZZPM4328            | ANIMAL LOCATOR PANEL                                     | 1        |
| 19  | ZZPM4396            | ACCESSIBLE MAZE PANEL                                    | 1        |
| 20  | ZZPM4407            | ACCESSIBLE SOLAR SYSTEM PANEL                            | 1        |
| 21  | ZZPM4446            | SLIDE-N-LEARN PANEL                                      | 1        |
| 22  | ZZPM4457            | TREASURE TUMBLE PANEL                                    | 1        |
| 23  | ZZPM4537            | SPIN RACER PANEL (DECK LEVEL)                            | 1        |
| 24  | ZZPM4546            | SCAVENGER HUNT (DECK LEVEL)                              | 1        |
|     | <b>Crawl Tubes</b>  | 5                                                        |          |
| 25  | ZZPM5190            | CRAWL THRU PANEL (GROUND LEVEL)                          | 2        |
|     | Barriers            |                                                          |          |
| 26  | ZZPM4090            | CENTERLINE PIPE WALL BARRIER                             | 1        |
| 27  | ZZPM4190            | SMALL HAND HOLD                                          | 4        |
| 28  | ZZPM4288            | ACCESS GATE                                              | 1        |
| 29  | ZZPM4811            | OVAL BUBBLE PANEL (DECK MOUNT)                           | 1        |
|     | Climbers            |                                                          |          |
| 30  | ZZPM4703            | VERTICLIMBER 60in                                        | 1        |
| 31  | ZZPM6996            | GEO VERTICAL CLIMBER (48in DK)                           | 1        |
| 32  | ZZPM7086            | CLIMBING SQUARES BLOCK CLIMBER (24in)                    | 1        |
| 33  | ZZPM7948            | SILO CLIMBER (24in DECK)                                 | 1        |
|     | SkyTower C          | limbers                                                  |          |
| 34  | ZZPM6730            | KALEIDOCLIMBER                                           | 1        |
|     |                     |                                                          |          |

## **McCormic Park**

Design Number: IHD\_215\_20R2 - Bill Of Material

| D | ٥f  |
|---|-----|
| К | eı. |

| No. | Part No.            | Description                              | Quantity |
|-----|---------------------|------------------------------------------|----------|
|     | Overhead Ev         | vents                                    |          |
| 35  | ZZPM5770            | LEG LIFT                                 | 1        |
| 36  | ZZPM5780            | 6ft HORIZONTAL LOOP LADDER               | 1        |
| 37  | ZZPM5970            | OVERHEAD EVENT ACCESS LADDER (36in DECK) | 1        |
|     | Balance             |                                          |          |
| 38  | ZZUN7136            | UNITY STEPPER - SMALL                    | 4        |
| 39  | ZZUN7137            | UNITY STEPPER - MEDIUM                   | 2        |
|     | Bridges             |                                          |          |
| 40  | ZZPM1059            | DENALI NET BRIDGE (4M NET TO 48in DECK)  | 1        |
|     | <b>Additional T</b> | ool & Maintenance Kits                   |          |
| 41  | ZZUN1471            | INSTALLER HARDWARE KIT                   | 1        |
| 42  | ZZUN9910            | SURFACING WARNING LABEL KIT              | 2        |
| 43  | ZZUN9930            | PIPE SYSTEMS MAINTENANCE KIT W/ AEROSOL  | 1        |
| 44  | ZZUN9936            | MAINTENANCE BOOK                         | 1        |
| 45  | ZZXXGNGUIC          | GENERAL INSTALLERS GUIDE                 | 2        |