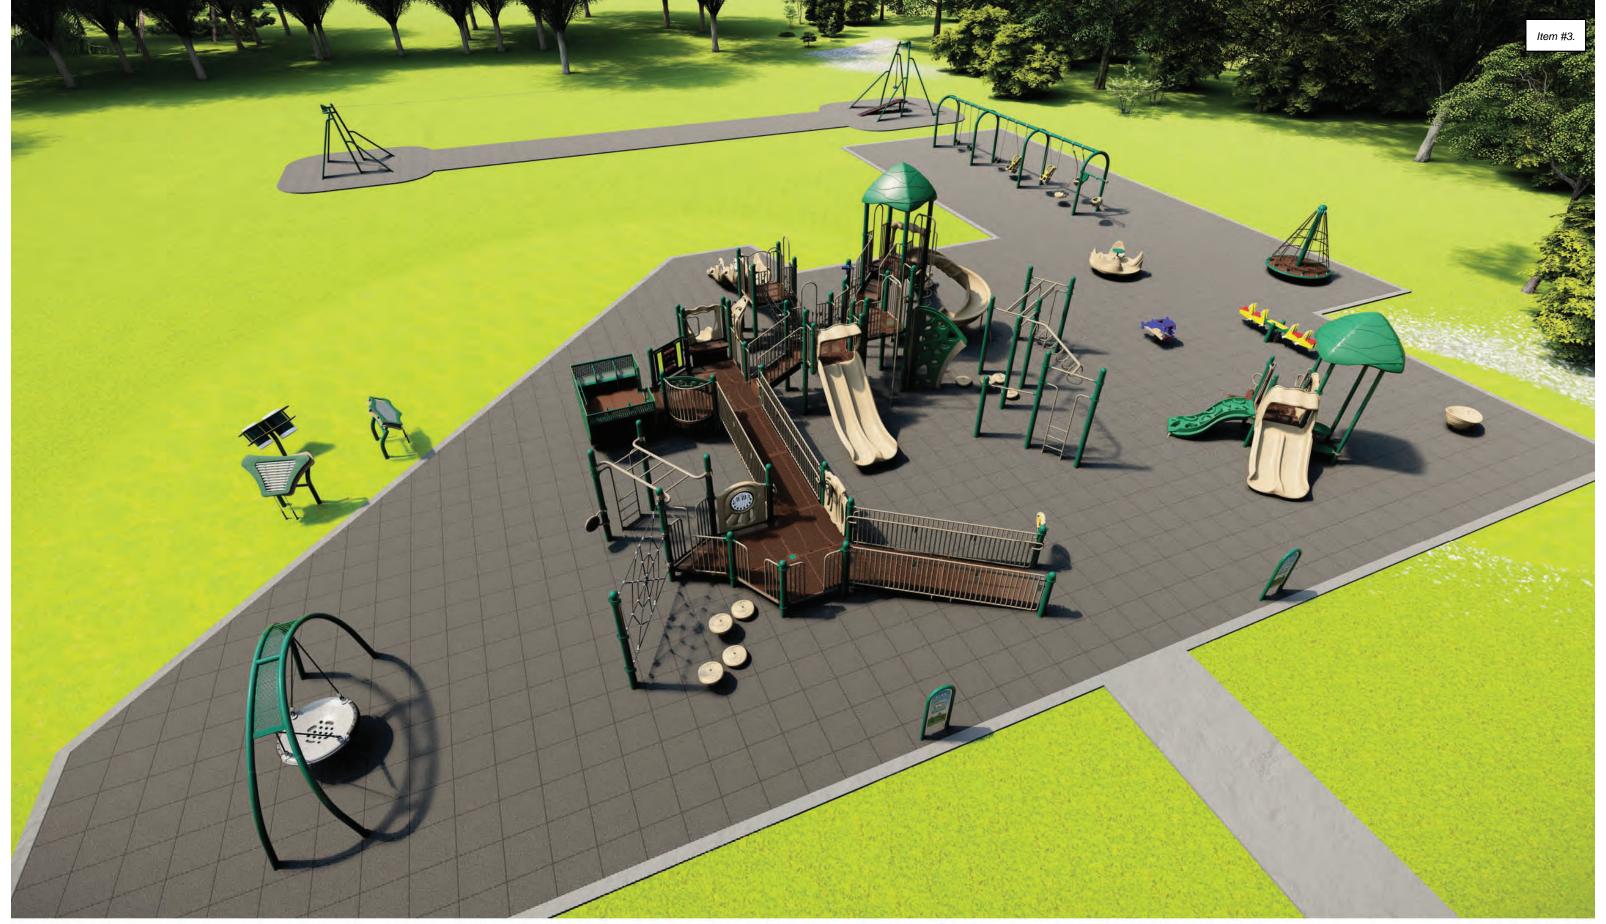

CHATTANOOGA, TN 37402 800.727.190

PLAYANDPARK.COM

Item #3.

McCormick Park 1898 Old Portland Road St Helens, OR 97051

Wildwood Playgrounds, NW

This play equipment is recommended for children ages: 2-5 and 5-12

Minimum Area Required: 103'-0" X 117'-1"

Scale: 1/8"= 1'-0" This drawing can be scaled only when in an 24" x 36" format

Drawn By: J. Swiecichowski Date: 11/2/2020 **Quote Number:** 621-138159

play&park structures

A PLAYCORE Company 544 Chestnut Street Chattanooga, TN 37402 800-727-1907 / www.playandpark.com **User Capacity** 150-200

9 0 0

CERTIFIED

Critical Fall Height

8'-0"

IMPORTANT: Never install play equipment over hard, unresilient surfaces such as asphalt, concrete, or compacted earth. It is the owner's responsibility to ensure the "minimum area required" contains an appropriate amount of resilient material to cushion accidental falls.