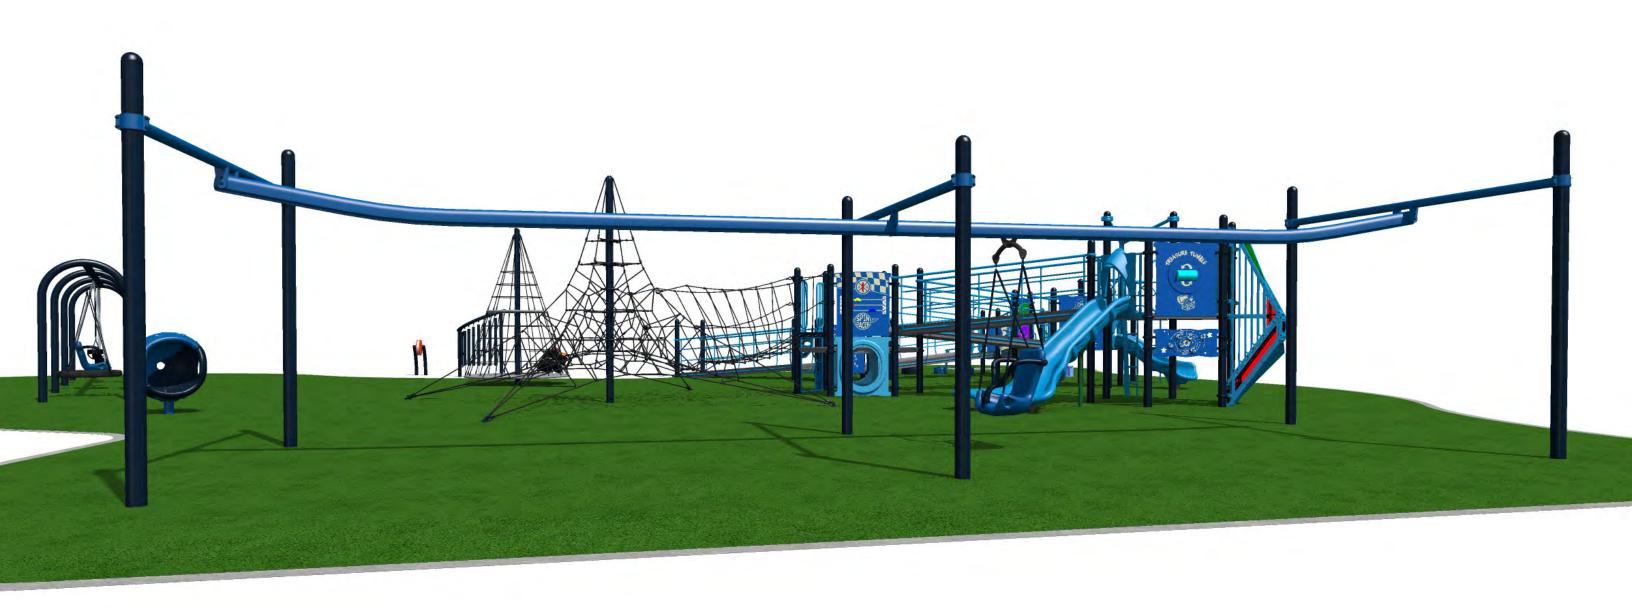

## McCormic Park

IHD\_215\_20R2

McCormic Park

IHD\_215\_20R2

## **McCormic Park**

Design Number: IHD\_215\_20R2 - Bill Of Material

Ref.

| No. | Part No.            | Description                                              | Quantity |
|-----|---------------------|----------------------------------------------------------|----------|
|     | Posts               |                                                          |          |
| 1   | ZZPM0006            | 5in OD X 96in STEEL POST W/ RIVETED CAP                  | 8        |
|     | ZZPM0008            | 5in OD X 108in STEEL POST W/ RIVETED CAP                 | 6        |
| 3   | ZZPM0016            | 5in OD X 120in STEEL POST W/ RIVETED CAP                 | 4        |
|     | ZZPM0026            | 5in OD X 132in STEEL POST W/ RIVETED CAP                 | 10       |
| 5   | ZZPM0036            | 5in OD X 144in STEEL POST W/ RIVETED CAP                 | 2        |
| 6   | ZZPM0046            | 5in OD X 156in STEEL POST W/ RIVETED CAP                 | 2        |
| 7   | ZZPM0056            | 5in OD X 168in STEEL POST W/ RIVETED CAP                 | 2        |
|     | Decks & Kic         | k Plates                                                 |          |
| 8   | ZZPM0619            | HEX COATED DECK ASSEMBLY                                 | 5        |
|     | <b>ADA Items</b>    |                                                          |          |
| 9   | ZZPM7537            | GROUND TO DECK WHEELCHAIR RAMP W/ GUARDRAILS (12in RISE) | 1        |
| 10  | ZZPM7539            | DECK TO DECK WHEELCHAIR RAMP W/ GUARDRAILS (12in RISE)   | 4        |
| 11  | ZZUN7368            | OVERLAPPING BERM CONNECTOR                               | 1        |
|     | Slides              |                                                          |          |
| 12  | ZZPM3206            | SLITHER SLIDE 2.0 ENTRANCE & EXIT                        | 2        |
| 13  | ZZUN3207            | SLITHER SLIDE 2.0 (STRAIGHT SECTION)                     | 2        |
| 14  | ZZUN3208            | SLITHER SLIDE 2.0 (RIGHT SECTION)                        | 1        |
| 15  | ZZUN3209            | SLITHER SLIDE 2.0 (LEFT SECTION)                         | 1        |
| 16  | ZZUN3249            | SLITHER SLIDE 2.0 SUPPORT LEG 3ft-6in                    | 1        |
|     | <b>Activity Pan</b> | els                                                      |          |
| 17  | ZZPM4297            | ABC & 123 PANEL                                          | 1        |
| 18  | ZZPM4328            | ANIMAL LOCATOR PANEL                                     | 1        |
| 19  | ZZPM4396            | ACCESSIBLE MAZE PANEL                                    | 1        |
| 20  | ZZPM4407            | ACCESSIBLE SOLAR SYSTEM PANEL                            | 1        |
| 21  | ZZPM4446            | SLIDE-N-LEARN PANEL                                      | 1        |
| 22  | ZZPM4457            | TREASURE TUMBLE PANEL                                    | 1        |
| 23  | ZZPM4537            | SPIN RACER PANEL (DECK LEVEL)                            | 1        |
| 24  | ZZPM4546            | SCAVENGER HUNT (DECK LEVEL)                              | 1        |
|     | <b>Crawl Tubes</b>  | 5                                                        |          |
| 25  | ZZPM5190            | CRAWL THRU PANEL (GROUND LEVEL)                          | 2        |
|     | Barriers            |                                                          |          |
| 26  | ZZPM4090            | CENTERLINE PIPE WALL BARRIER                             | 1        |
| 27  | ZZPM4190            | SMALL HAND HOLD                                          | 4        |
| 28  | ZZPM4288            | ACCESS GATE                                              | 1        |
| 29  | ZZPM4811            | OVAL BUBBLE PANEL (DECK MOUNT)                           | 1        |
|     | Climbers            |                                                          |          |
| 30  | ZZPM4703            | VERTICLIMBER 60in                                        | 1        |
| 31  | ZZPM6996            | GEO VERTICAL CLIMBER (48in DK)                           | 1        |
| 32  | ZZPM7086            | CLIMBING SQUARES BLOCK CLIMBER (24in)                    | 1        |
| 33  | ZZPM7948            | SILO CLIMBER (24in DECK)                                 | 1        |
|     | SkyTower C          | limbers                                                  |          |
| 34  | ZZPM6730            | KALEIDOCLIMBER                                           | 1        |
|     |                     |                                                          |          |