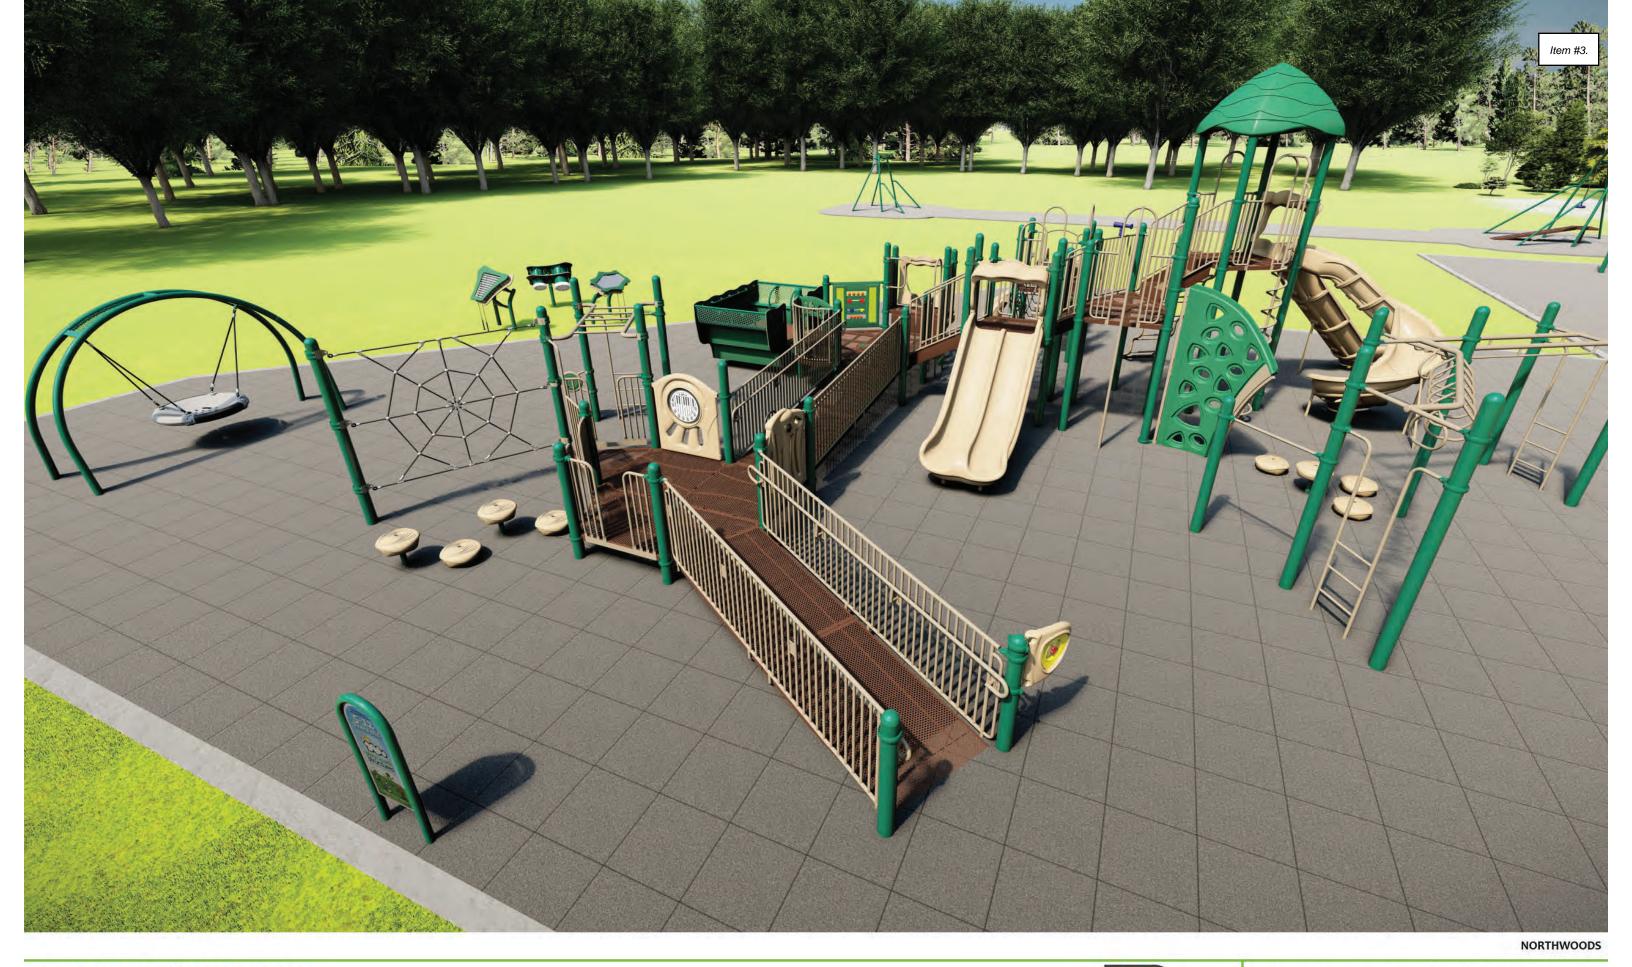

### **Background:**

McCormick Park is the largest and most popular park in the City of St. Helens, attracting locals and park users from the entire Columbia County region. The Park is approximately 80 acres and hosts a number of recreational opportunities. Despite the recreation facilities that attract thousands of visitors annually, McCormick Park's only playground equipment was installed approximately 20 years ago. Due to its heavy usage and age, certain elements of the original set have been removed due to safety concerns. The equipment was scheduled to be replaced in 2020. However, early in the year the City was approached by the Trail Blazers Moda Assist program to be one of three cities participating in a community competition where the city with the most votes wins funding for all-inclusive play equipment based on the number of assists the Blazers accumulate during their season. St. Helens won the competition and was awarded \$37,000 towards all-abilities play equipment in McCormick Park. With this expanded budget, the vision for the entire playground was modified to focus on all-abilities play equipment.

Representatives of six play equipment manufacturers were invited to provide proposals to include as much all-inclusive pieces as possible within a certain budget. All suppliers are part of the Oregon State procurement contract and have been through the competitive bidding process. Seven proposals were received and reviewed by a committee consisting of representatives from the Parks & Trails Commission, Parks Department, Recreation Program, and Public Works Engineering Department. The proposals were evaluated on the equipment selection, layout, variety of activities, age range, ADA accessibility, user friendliness, and cost. Two proposals rose to the top — Wildwood Playgrounds NW and NW Playground Equipment, Inc. These proposals were presented to the Parks & Trails Commission at their December 14 meeting to review and make a recommendation to the City Council.

#### Attachments:

NW Playground Equipment proposal and Wildwood Playgrounds NW proposal.