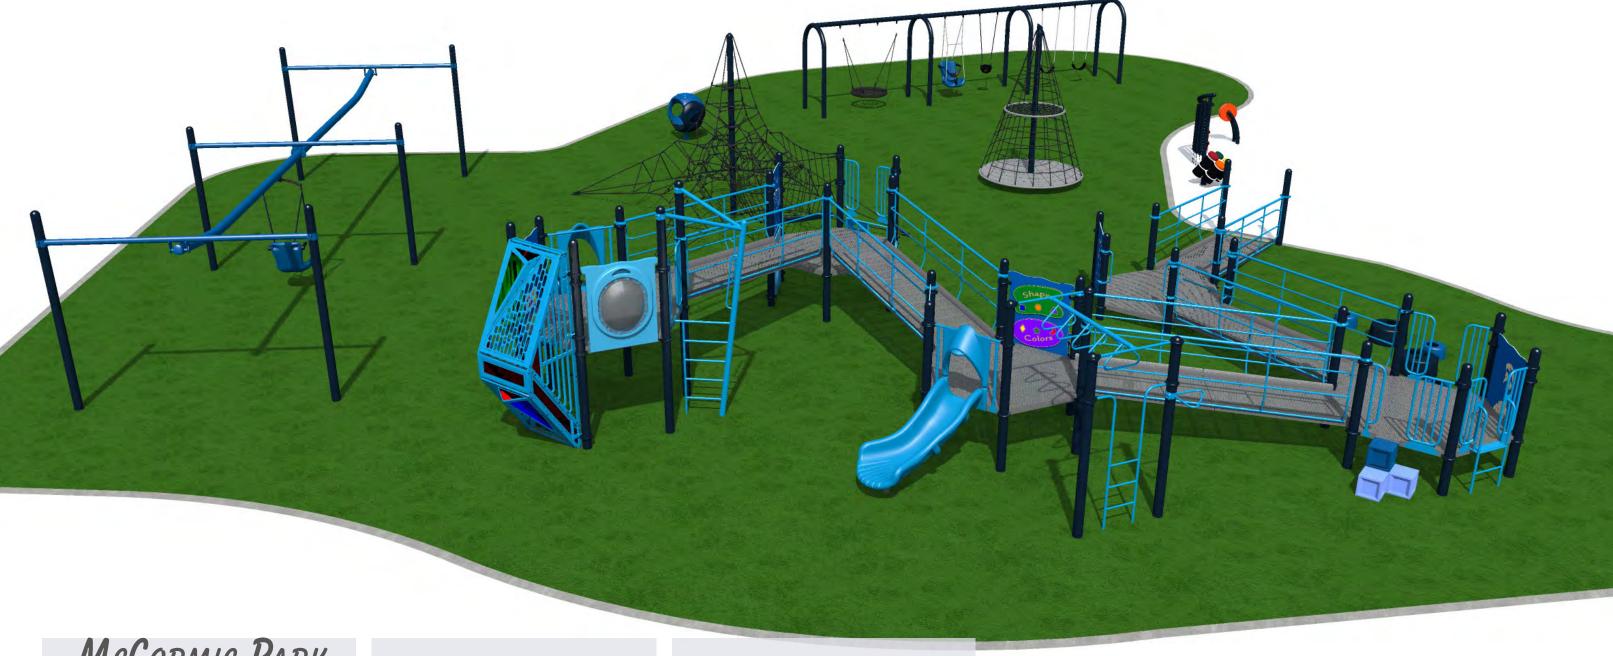

## McCormic Park

IHD\_215\_20R2

McCormic Park

IHD\_215\_20R2

## **McCormic Park**

Design Number: IHD\_215\_20R2 - Bill Of Material

Ref.

| No. | Part No.            | Description                                              | Quantity |
|-----|---------------------|----------------------------------------------------------|----------|
|     | Posts               |                                                          |          |
| 1   | ZZPM0006            | 5in OD X 96in STEEL POST W/ RIVETED CAP                  | 8        |
|     | ZZPM0008            | 5in OD X 108in STEEL POST W/ RIVETED CAP                 | 6        |
| 3   | ZZPM0016            | 5in OD X 120in STEEL POST W/ RIVETED CAP                 | 4        |
|     | ZZPM0026            | 5in OD X 132in STEEL POST W/ RIVETED CAP                 | 10       |
| 5   | ZZPM0036            | 5in OD X 144in STEEL POST W/ RIVETED CAP                 | 2        |
| 6   | ZZPM0046            | 5in OD X 156in STEEL POST W/ RIVETED CAP                 | 2        |
| 7   | ZZPM0056            | 5in OD X 168in STEEL POST W/ RIVETED CAP                 | 2        |
|     | Decks & Kic         | k Plates                                                 |          |
| 8   | ZZPM0619            | HEX COATED DECK ASSEMBLY                                 | 5        |
|     | <b>ADA Items</b>    |                                                          |          |
| 9   | ZZPM7537            | GROUND TO DECK WHEELCHAIR RAMP W/ GUARDRAILS (12in RISE) | 1        |
| 10  | ZZPM7539            | DECK TO DECK WHEELCHAIR RAMP W/ GUARDRAILS (12in RISE)   | 4        |
| 11  | ZZUN7368            | OVERLAPPING BERM CONNECTOR                               | 1        |
|     | Slides              |                                                          |          |
| 12  | ZZPM3206            | SLITHER SLIDE 2.0 ENTRANCE & EXIT                        | 2        |
| 13  | ZZUN3207            | SLITHER SLIDE 2.0 (STRAIGHT SECTION)                     | 2        |
| 14  | ZZUN3208            | SLITHER SLIDE 2.0 (RIGHT SECTION)                        | 1        |
| 15  | ZZUN3209            | SLITHER SLIDE 2.0 (LEFT SECTION)                         | 1        |
| 16  | ZZUN3249            | SLITHER SLIDE 2.0 SUPPORT LEG 3ft-6in                    | 1        |
|     | <b>Activity Pan</b> | els                                                      |          |
| 17  | ZZPM4297            | ABC & 123 PANEL                                          | 1        |
| 18  | ZZPM4328            | ANIMAL LOCATOR PANEL                                     | 1        |
| 19  | ZZPM4396            | ACCESSIBLE MAZE PANEL                                    | 1        |
| 20  | ZZPM4407            | ACCESSIBLE SOLAR SYSTEM PANEL                            | 1        |
| 21  | ZZPM4446            | SLIDE-N-LEARN PANEL                                      | 1        |
| 22  | ZZPM4457            | TREASURE TUMBLE PANEL                                    | 1        |
| 23  | ZZPM4537            | SPIN RACER PANEL (DECK LEVEL)                            | 1        |
| 24  | ZZPM4546            | SCAVENGER HUNT (DECK LEVEL)                              | 1        |
|     | <b>Crawl Tubes</b>  | 5                                                        |          |
| 25  | ZZPM5190            | CRAWL THRU PANEL (GROUND LEVEL)                          | 2        |
|     | Barriers            |                                                          |          |
| 26  | ZZPM4090            | CENTERLINE PIPE WALL BARRIER                             | 1        |
| 27  | ZZPM4190            | SMALL HAND HOLD                                          | 4        |
| 28  | ZZPM4288            | ACCESS GATE                                              | 1        |
| 29  | ZZPM4811            | OVAL BUBBLE PANEL (DECK MOUNT)                           | 1        |
|     | Climbers            |                                                          |          |
| 30  | ZZPM4703            | VERTICLIMBER 60in                                        | 1        |
| 31  | ZZPM6996            | GEO VERTICAL CLIMBER (48in DK)                           | 1        |
| 32  | ZZPM7086            | CLIMBING SQUARES BLOCK CLIMBER (24in)                    | 1        |
| 33  | ZZPM7948            | SILO CLIMBER (24in DECK)                                 | 1        |
|     | SkyTower C          | limbers                                                  |          |
| 34  | ZZPM6730            | KALEIDOCLIMBER                                           | 1        |
|     |                     |                                                          |          |