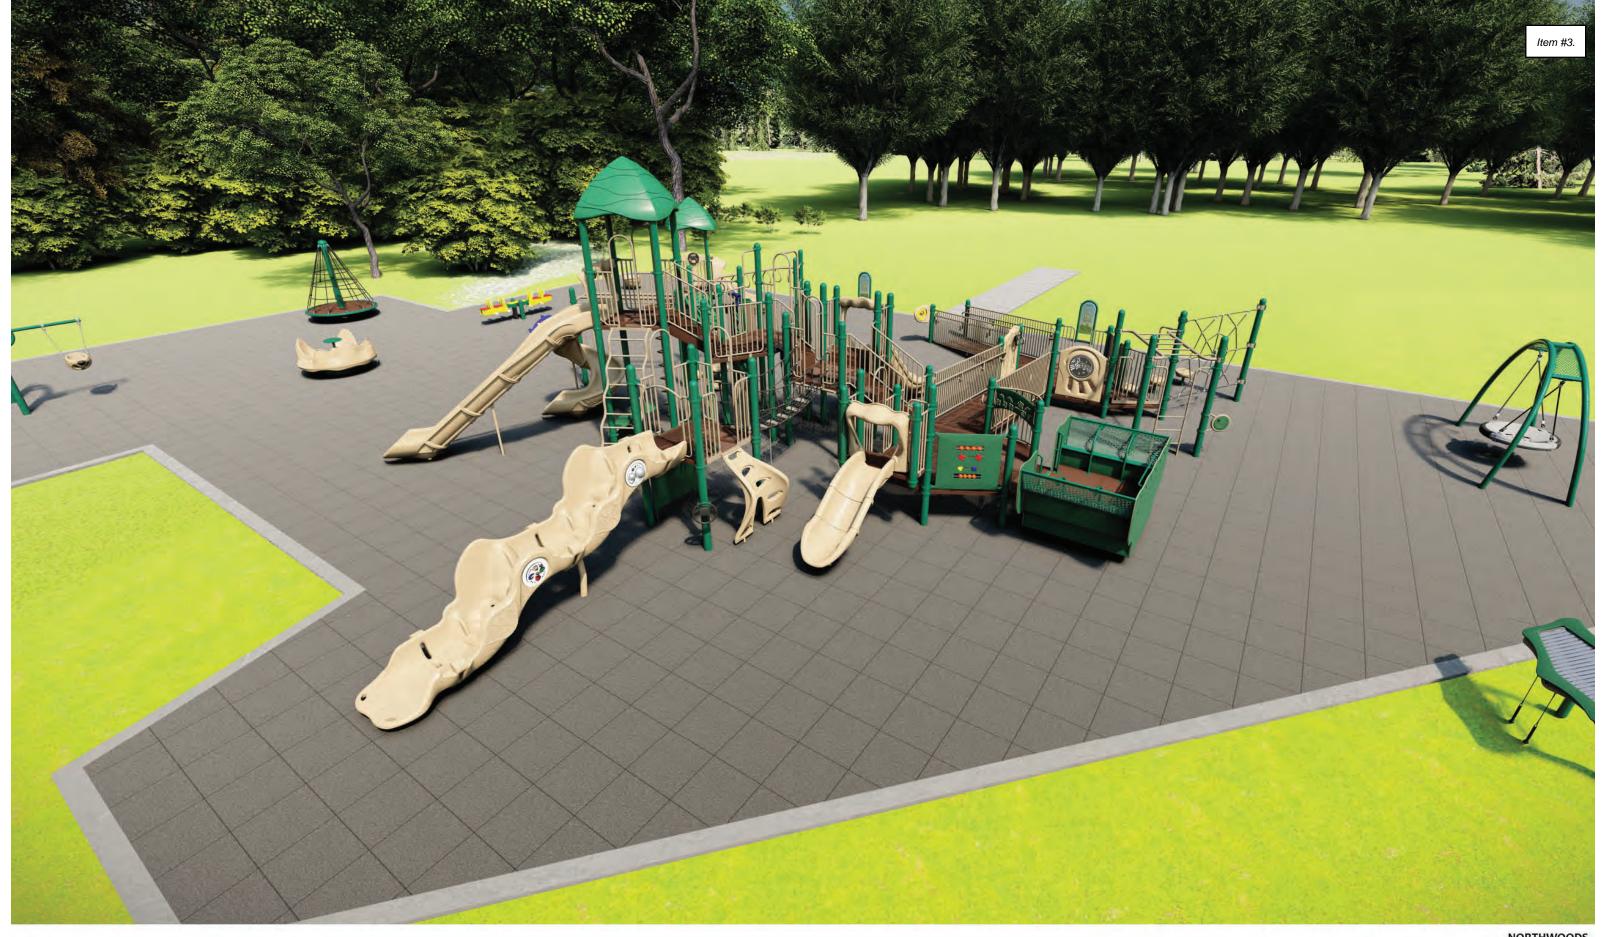

### **Background:**

McCormick Park is the largest and most popular park in the City of St. Helens, attracting locals and park users from the entire Columbia County region. The Park is approximately 80 acres and hosts a number of recreational opportunities. Despite the recreation facilities that attract thousands of visitors annually, McCormick Park's only playground equipment was installed approximately 20 years ago. Due to its heavy usage and age, certain elements of the original set have been removed due to safety concerns. The equipment was scheduled to be replaced in 2020. However, early in the year the City was approached by the Trail Blazers Moda Assist program to be one of three cities participating in a community competition where the city with the most votes wins funding for all-inclusive play equipment based on the number of assists the Blazers accumulate during their season. St. Helens won the competition and was awarded \$37,000 towards all-abilities play equipment in McCormick Park. With this expanded budget, the vision for the entire playground was modified to focus on all-abilities play equipment.

Representatives of six play equipment manufacturers were invited to provide proposals to include as much all-inclusive pieces as possible within a certain budget. All suppliers are part of the Oregon State procurement contract and have been through the competitive bidding process. Seven proposals were received and reviewed by a committee consisting of representatives from the Parks & Trails Commission, Parks Department, Recreation Program, and Public Works Engineering Department. The proposals were evaluated on the equipment selection, layout, variety of activities, age range, ADA accessibility, user friendliness, and cost. Two proposals rose to the top — Wildwood Playgrounds NW and NW Playground Equipment, Inc. These proposals were presented to the Parks & Trails Commission at their December 14 meeting to review and make a recommendation to the City Council.

#### Attachments:

NW Playground Equipment proposal and Wildwood Playgrounds NW proposal.