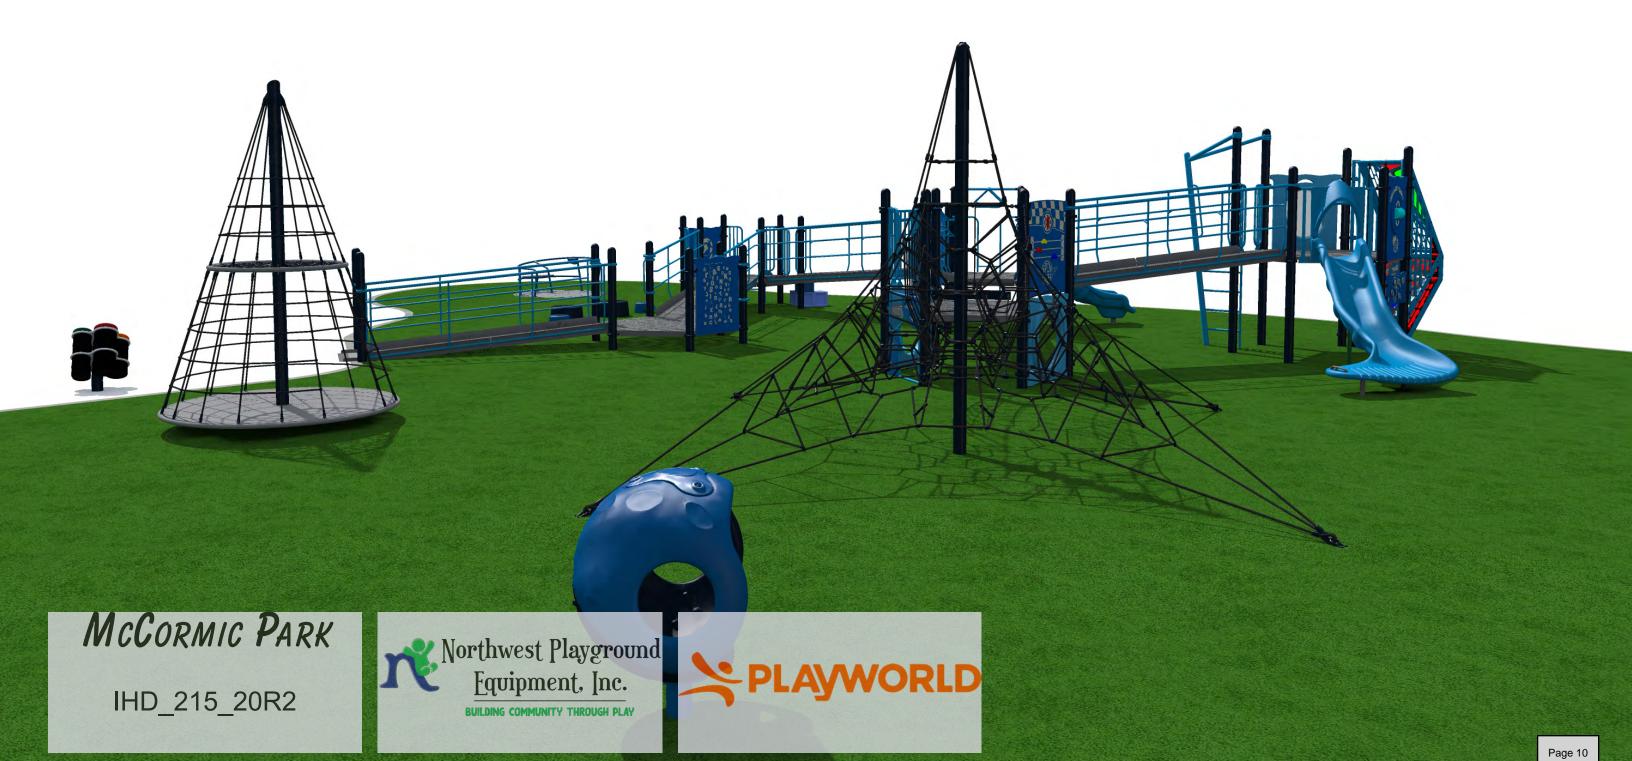

## McCormic Park

IHD\_215\_20R2

McCormic Park

IHD\_215\_20R2

## McCormic Park

IHD\_215\_20R2

Page 12

## **McCormic Park**

Design Number: IHD\_215\_20R2 - Bill Of Material

Ref.

| No. | Part No.            | Description                                              | Quantity |
|-----|---------------------|----------------------------------------------------------|----------|
|     | Posts               |                                                          |          |
| 1   | ZZPM0006            | 5in OD X 96in STEEL POST W/ RIVETED CAP                  | 8        |
|     | ZZPM0008            | 5in OD X 108in STEEL POST W/ RIVETED CAP                 | 6        |
| 3   | ZZPM0016            | 5in OD X 120in STEEL POST W/ RIVETED CAP                 | 4        |
|     | ZZPM0026            | 5in OD X 132in STEEL POST W/ RIVETED CAP                 | 10       |
| 5   | ZZPM0036            | 5in OD X 144in STEEL POST W/ RIVETED CAP                 | 2        |
| 6   | ZZPM0046            | 5in OD X 156in STEEL POST W/ RIVETED CAP                 | 2        |
| 7   | ZZPM0056            | 5in OD X 168in STEEL POST W/ RIVETED CAP                 | 2        |
|     | Decks & Kic         | k Plates                                                 |          |
| 8   | ZZPM0619            | HEX COATED DECK ASSEMBLY                                 | 5        |
|     | <b>ADA Items</b>    |                                                          |          |
| 9   | ZZPM7537            | GROUND TO DECK WHEELCHAIR RAMP W/ GUARDRAILS (12in RISE) | 1        |
| 10  | ZZPM7539            | DECK TO DECK WHEELCHAIR RAMP W/ GUARDRAILS (12in RISE)   | 4        |
| 11  | ZZUN7368            | OVERLAPPING BERM CONNECTOR                               | 1        |
|     | Slides              |                                                          |          |
| 12  | ZZPM3206            | SLITHER SLIDE 2.0 ENTRANCE & EXIT                        | 2        |
| 13  | ZZUN3207            | SLITHER SLIDE 2.0 (STRAIGHT SECTION)                     | 2        |
| 14  | ZZUN3208            | SLITHER SLIDE 2.0 (RIGHT SECTION)                        | 1        |
| 15  | ZZUN3209            | SLITHER SLIDE 2.0 (LEFT SECTION)                         | 1        |
| 16  | ZZUN3249            | SLITHER SLIDE 2.0 SUPPORT LEG 3ft-6in                    | 1        |
|     | <b>Activity Pan</b> | els                                                      |          |
| 17  | ZZPM4297            | ABC & 123 PANEL                                          | 1        |
| 18  | ZZPM4328            | ANIMAL LOCATOR PANEL                                     | 1        |
| 19  | ZZPM4396            | ACCESSIBLE MAZE PANEL                                    | 1        |
| 20  | ZZPM4407            | ACCESSIBLE SOLAR SYSTEM PANEL                            | 1        |
| 21  | ZZPM4446            | SLIDE-N-LEARN PANEL                                      | 1        |
| 22  | ZZPM4457            | TREASURE TUMBLE PANEL                                    | 1        |
| 23  | ZZPM4537            | SPIN RACER PANEL (DECK LEVEL)                            | 1        |
| 24  | ZZPM4546            | SCAVENGER HUNT (DECK LEVEL)                              | 1        |
|     | <b>Crawl Tubes</b>  | 5                                                        |          |
| 25  | ZZPM5190            | CRAWL THRU PANEL (GROUND LEVEL)                          | 2        |
|     | Barriers            |                                                          |          |
| 26  | ZZPM4090            | CENTERLINE PIPE WALL BARRIER                             | 1        |
| 27  | ZZPM4190            | SMALL HAND HOLD                                          | 4        |
| 28  | ZZPM4288            | ACCESS GATE                                              | 1        |
| 29  | ZZPM4811            | OVAL BUBBLE PANEL (DECK MOUNT)                           | 1        |
|     | Climbers            |                                                          |          |
| 30  | ZZPM4703            | VERTICLIMBER 60in                                        | 1        |
| 31  | ZZPM6996            | GEO VERTICAL CLIMBER (48in DK)                           | 1        |
| 32  | ZZPM7086            | CLIMBING SQUARES BLOCK CLIMBER (24in)                    | 1        |
| 33  | ZZPM7948            | SILO CLIMBER (24in DECK)                                 | 1        |
|     | SkyTower C          | limbers                                                  |          |
| 34  | ZZPM6730            | KALEIDOCLIMBER                                           | 1        |
|     |                     |                                                          |          |