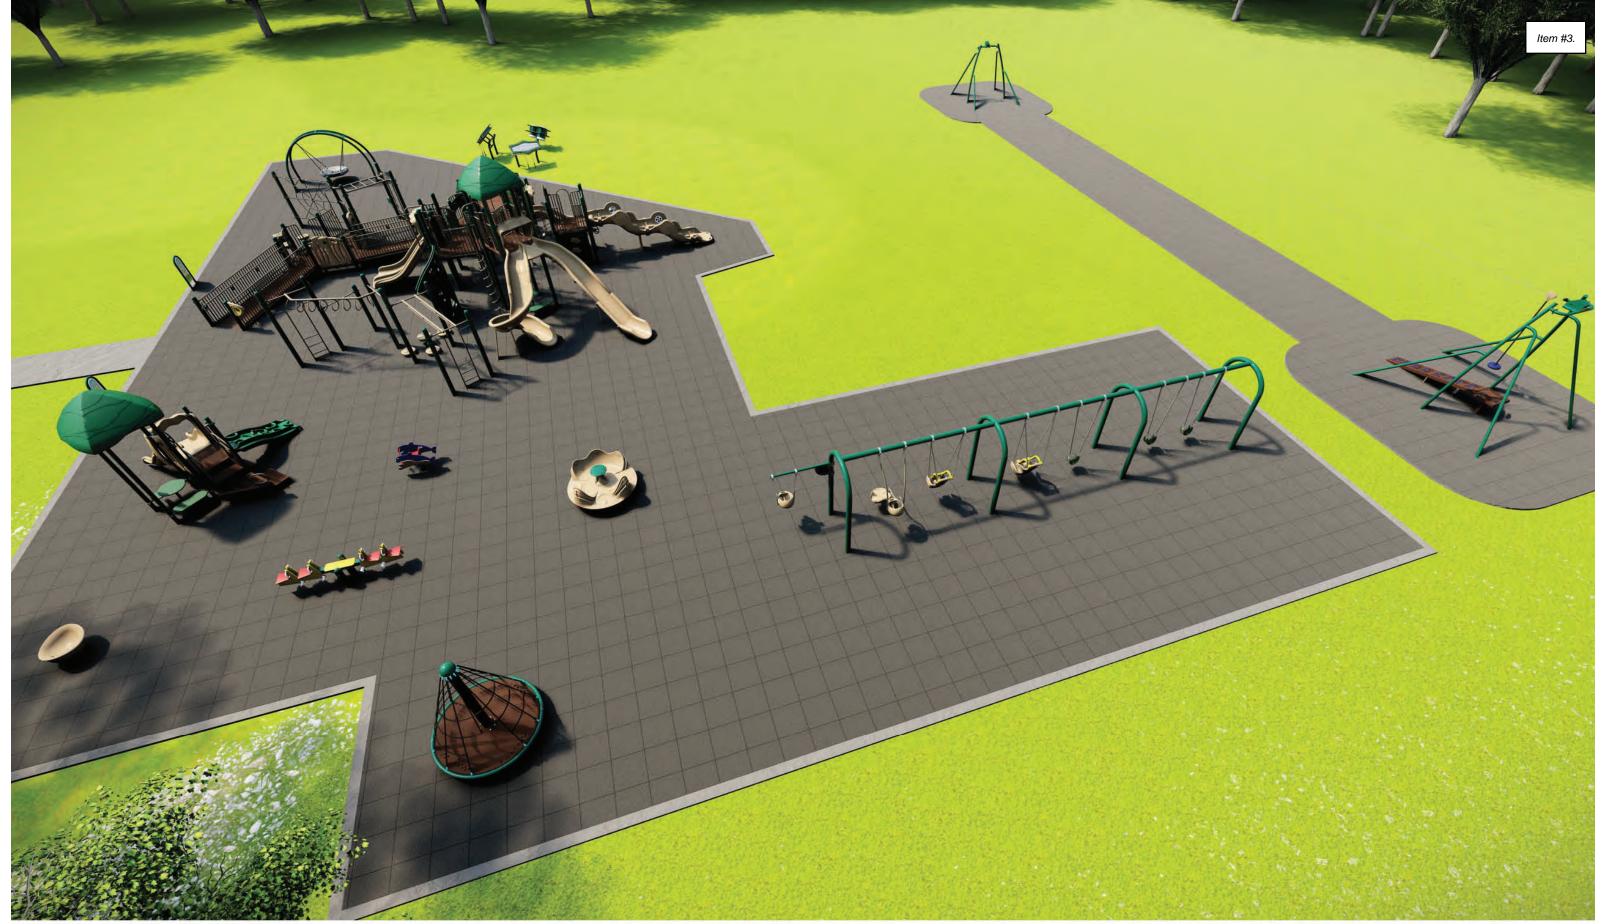

### **Background:**

McCormick Park is the largest and most popular park in the City of St. Helens, attracting locals and park users from the entire Columbia County region. The Park is approximately 80 acres and hosts a number of recreational opportunities. Despite the recreation facilities that attract thousands of visitors annually, McCormick Park's only playground equipment was installed approximately 20 years ago. Due to its heavy usage and age, certain elements of the original set have been removed due to safety concerns. The equipment was scheduled to be replaced in 2020. However, early in the year the City was approached by the Trail Blazers Moda Assist program to be one of three cities participating in a community competition where the city with the most votes wins funding for all-inclusive play equipment based on the number of assists the Blazers accumulate during their season. St. Helens won the competition and was awarded \$37,000 towards all-abilities play equipment in McCormick Park. With this expanded budget, the vision for the entire playground was modified to focus on all-abilities play equipment.

Representatives of six play equipment manufacturers were invited to provide proposals to include as much all-inclusive pieces as possible within a certain budget. All suppliers are part of the Oregon State procurement contract and have been through the competitive bidding process. Seven proposals were received and reviewed by a committee consisting of representatives from the Parks & Trails Commission, Parks Department, Recreation Program, and Public Works Engineering Department. The proposals were evaluated on the equipment selection, layout, variety of activities, age range, ADA accessibility, user friendliness, and cost. Two proposals rose to the top — Wildwood Playgrounds NW and NW Playground Equipment, Inc. These proposals were presented to the Parks & Trails Commission at their December 14 meeting to review and make a recommendation to the City Council.

#### Attachments:

NW Playground Equipment proposal and Wildwood Playgrounds NW proposal.