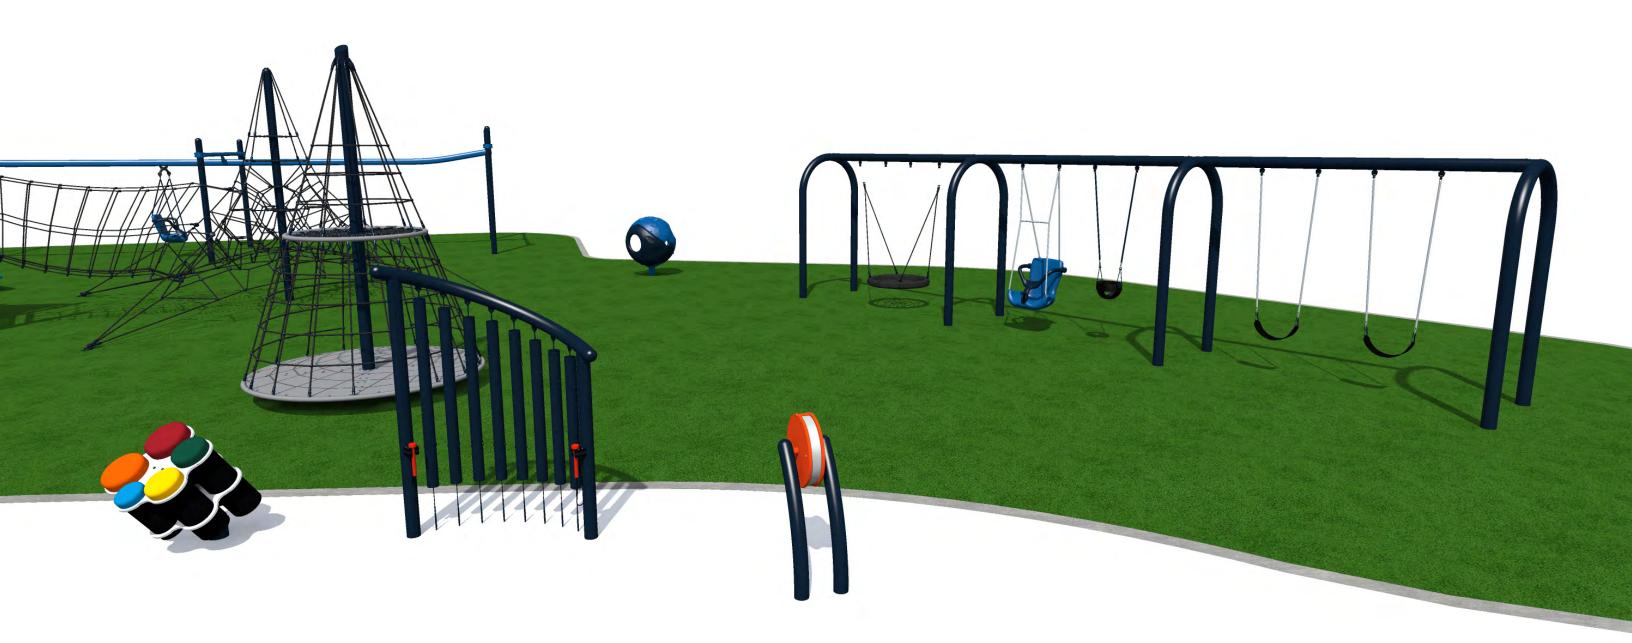

### **Background:**

McCormick Park is the largest and most popular park in the City of St. Helens, attracting locals and park users from the entire Columbia County region. The Park is approximately 80 acres and hosts a number of recreational opportunities. Despite the recreation facilities that attract thousands of visitors annually, McCormick Park's only playground equipment was installed approximately 20 years ago. Due to its heavy usage and age, certain elements of the original set have been removed due to safety concerns. The equipment was scheduled to be replaced in 2020. However, early in the year the City was approached by the Trail Blazers Moda Assist program to be one of three cities participating in a community competition where the city with the most votes wins funding for all-inclusive play equipment based on the number of assists the Blazers accumulate during their season. St. Helens won the competition and was awarded \$37,000 towards all-abilities play equipment in McCormick Park. With this expanded budget, the vision for the entire playground was modified to focus on all-abilities play equipment.

Representatives of six play equipment manufacturers were invited to provide proposals to include as much all-inclusive pieces as possible within a certain budget. All suppliers are part of the Oregon State procurement contract and have been through the competitive bidding process. Seven proposals were received and reviewed by a committee consisting of representatives from the Parks & Trails Commission, Parks Department, Recreation Program, and Public Works Engineering Department. The proposals were evaluated on the equipment selection, layout, variety of activities, age range, ADA accessibility, user friendliness, and cost. Two proposals rose to the top — Wildwood Playgrounds NW and NW Playground Equipment, Inc. These proposals were presented to the Parks & Trails Commission at their December 14 meeting to review and make a recommendation to the City Council.

#### Attachments:

NW Playground Equipment proposal and Wildwood Playgrounds NW proposal.