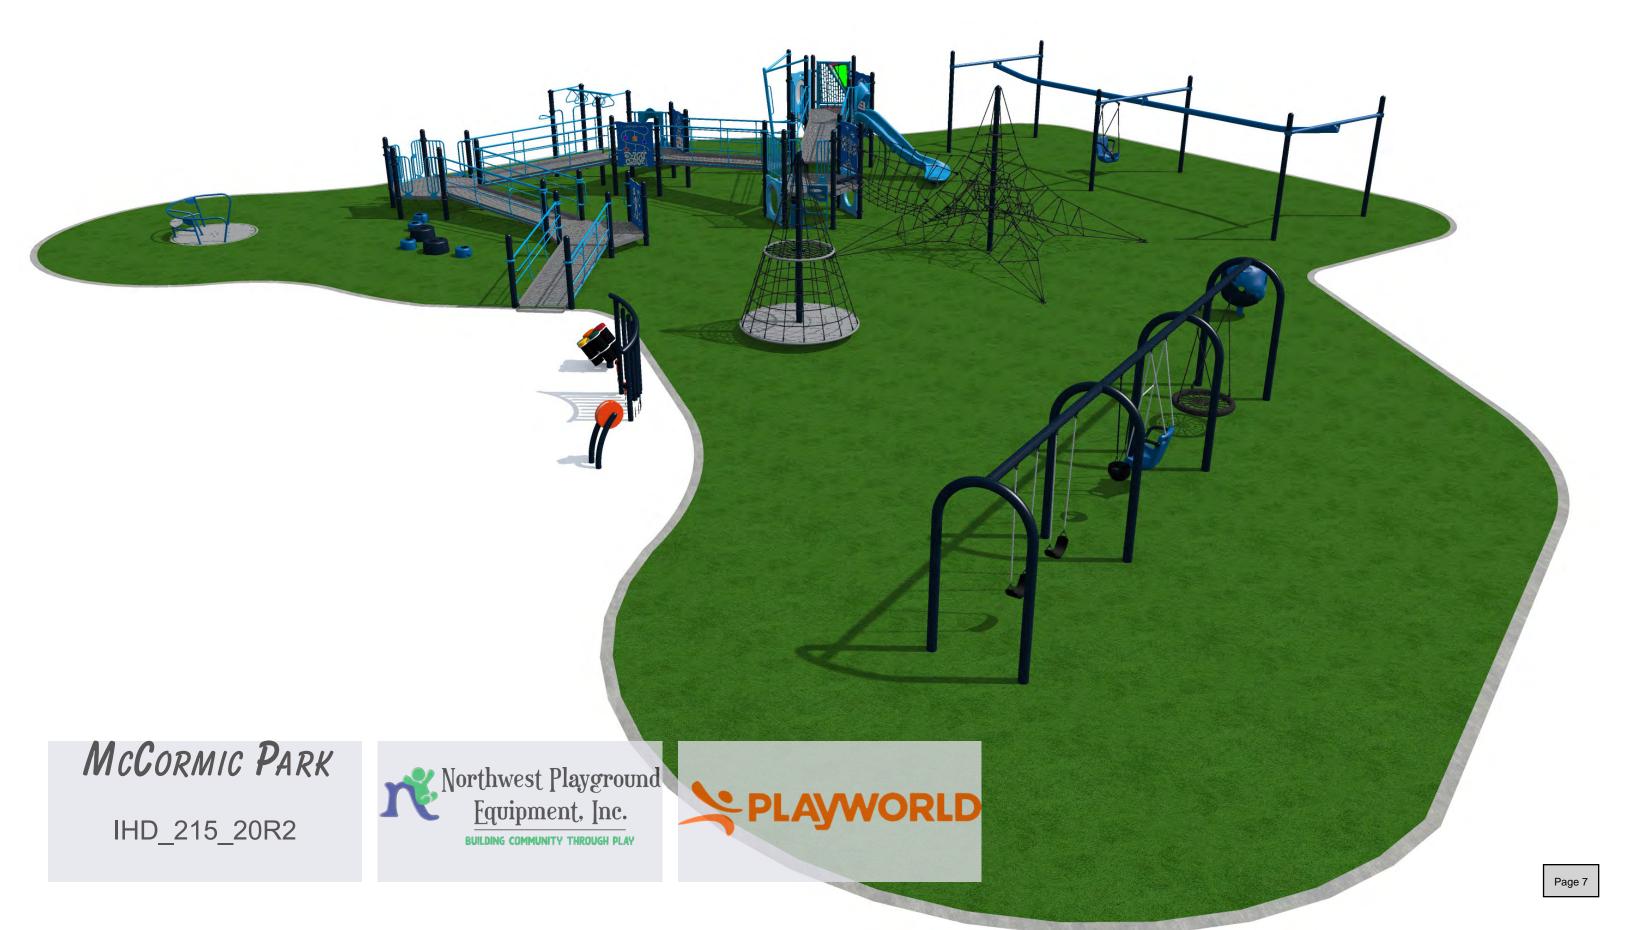

### **Background:**

McCormick Park is the largest and most popular park in the City of St. Helens, attracting locals and park users from the entire Columbia County region. The Park is approximately 80 acres and hosts a number of recreational opportunities. Despite the recreation facilities that attract thousands of visitors annually, McCormick Park's only playground equipment was installed approximately 20 years ago. Due to its heavy usage and age, certain elements of the original set have been removed due to safety concerns. The equipment was scheduled to be replaced in 2020. However, early in the year the City was approached by the Trail Blazers Moda Assist program to be one of three cities participating in a community competition where the city with the most votes wins funding for all-inclusive play equipment based on the number of assists the Blazers accumulate during their season. St. Helens won the competition and was awarded \$37,000 towards all-abilities play equipment in McCormick Park. With this expanded budget, the vision for the entire playground was modified to focus on all-abilities play equipment.

Representatives of six play equipment manufacturers were invited to provide proposals to include as much all-inclusive pieces as possible within a certain budget. All suppliers are part of the Oregon State procurement contract and have been through the competitive bidding process. Seven proposals were received and reviewed by a committee consisting of representatives from the Parks & Trails Commission, Parks Department, Recreation Program, and Public Works Engineering Department. The proposals were evaluated on the equipment selection, layout, variety of activities, age range, ADA accessibility, user friendliness, and cost. Two proposals rose to the top — Wildwood Playgrounds NW and NW Playground Equipment, Inc. These proposals were presented to the Parks & Trails Commission at their December 14 meeting to review and make a recommendation to the City Council.

## McCormic Park

IHD\_215\_20R2

McCormic Park

IHD\_215\_20R2