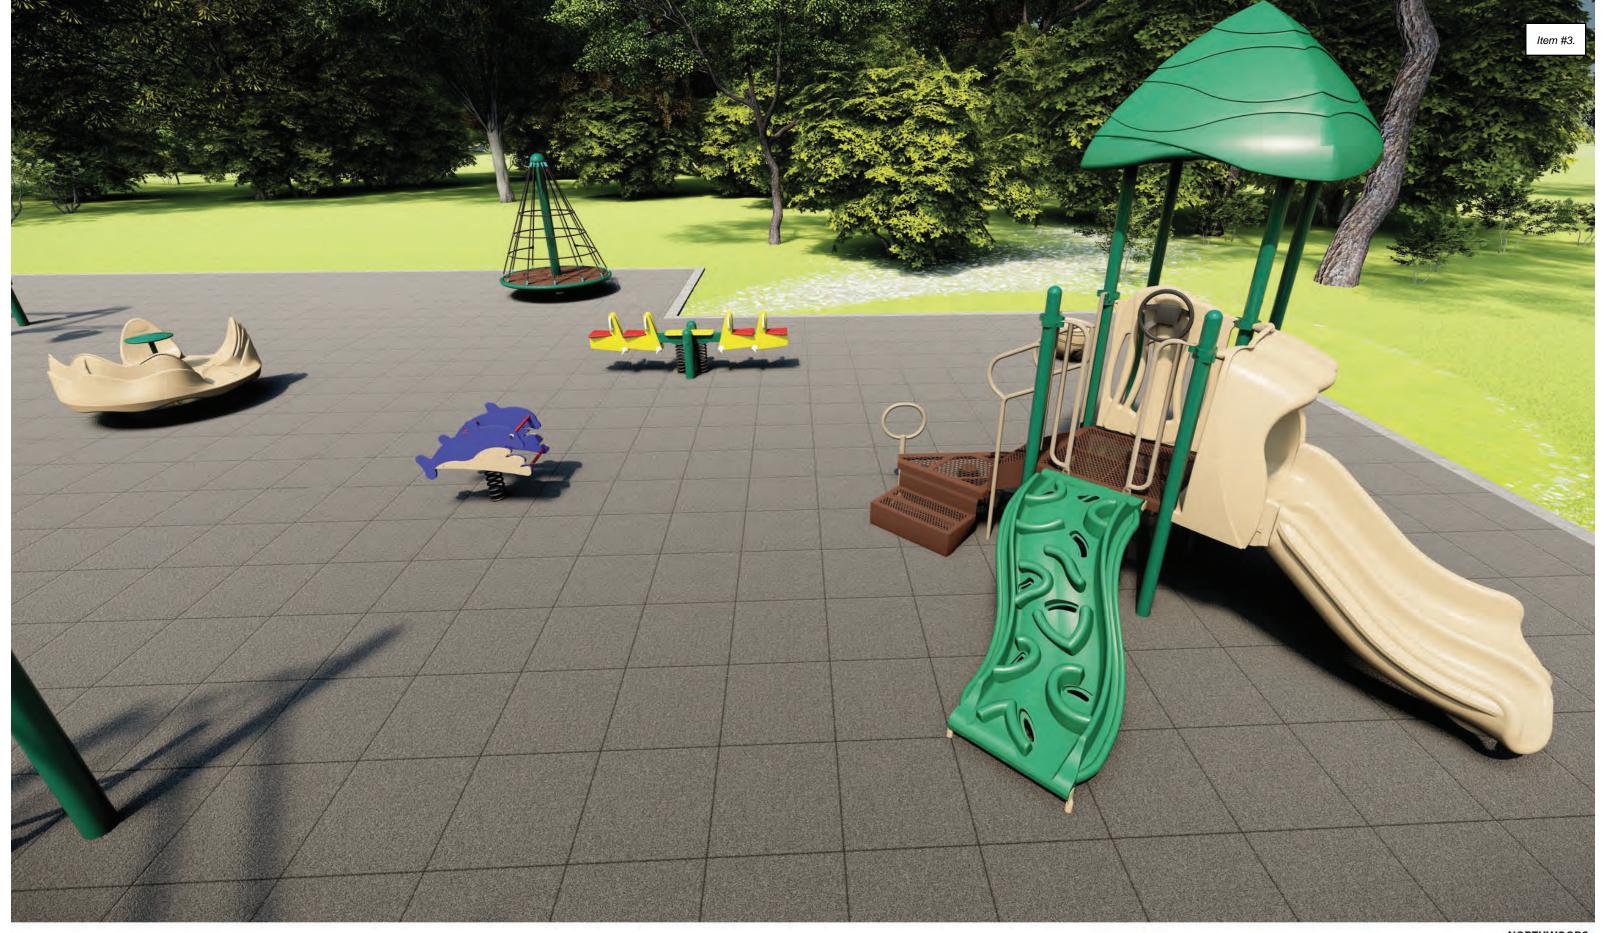

#### Item #3.

## **McCormic Park**

Design Number: IHD\_215\_20R2 - Bill Of Material

Ref.

| No. | Part No.            | Description                                              | Quantity |
|-----|---------------------|----------------------------------------------------------|----------|
|     | Posts               |                                                          |          |
| 1   | ZZPM0006            | 5in OD X 96in STEEL POST W/ RIVETED CAP                  | 8        |
|     | ZZPM0008            | 5in OD X 108in STEEL POST W/ RIVETED CAP                 | 6        |
| 3   | ZZPM0016            | 5in OD X 120in STEEL POST W/ RIVETED CAP                 | 4        |
|     | ZZPM0026            | 5in OD X 132in STEEL POST W/ RIVETED CAP                 | 10       |
| 5   | ZZPM0036            | 5in OD X 144in STEEL POST W/ RIVETED CAP                 | 2        |
| 6   | ZZPM0046            | 5in OD X 156in STEEL POST W/ RIVETED CAP                 | 2        |
| 7   | ZZPM0056            | 5in OD X 168in STEEL POST W/ RIVETED CAP                 | 2        |
|     | Decks & Kic         | k Plates                                                 |          |
| 8   | ZZPM0619            | HEX COATED DECK ASSEMBLY                                 | 5        |
|     | <b>ADA Items</b>    |                                                          |          |
| 9   | ZZPM7537            | GROUND TO DECK WHEELCHAIR RAMP W/ GUARDRAILS (12in RISE) | 1        |
| 10  | ZZPM7539            | DECK TO DECK WHEELCHAIR RAMP W/ GUARDRAILS (12in RISE)   | 4        |
| 11  | ZZUN7368            | OVERLAPPING BERM CONNECTOR                               | 1        |
|     | Slides              |                                                          |          |
| 12  | ZZPM3206            | SLITHER SLIDE 2.0 ENTRANCE & EXIT                        | 2        |
| 13  | ZZUN3207            | SLITHER SLIDE 2.0 (STRAIGHT SECTION)                     | 2        |
| 14  | ZZUN3208            | SLITHER SLIDE 2.0 (RIGHT SECTION)                        | 1        |
| 15  | ZZUN3209            | SLITHER SLIDE 2.0 (LEFT SECTION)                         | 1        |
| 16  | ZZUN3249            | SLITHER SLIDE 2.0 SUPPORT LEG 3ft-6in                    | 1        |
|     | <b>Activity Pan</b> | els                                                      |          |
| 17  | ZZPM4297            | ABC & 123 PANEL                                          | 1        |
| 18  | ZZPM4328            | ANIMAL LOCATOR PANEL                                     | 1        |
| 19  | ZZPM4396            | ACCESSIBLE MAZE PANEL                                    | 1        |
| 20  | ZZPM4407            | ACCESSIBLE SOLAR SYSTEM PANEL                            | 1        |
| 21  | ZZPM4446            | SLIDE-N-LEARN PANEL                                      | 1        |
| 22  | ZZPM4457            | TREASURE TUMBLE PANEL                                    | 1        |
| 23  | ZZPM4537            | SPIN RACER PANEL (DECK LEVEL)                            | 1        |
| 24  | ZZPM4546            | SCAVENGER HUNT (DECK LEVEL)                              | 1        |
|     | <b>Crawl Tubes</b>  | 5                                                        |          |
| 25  | ZZPM5190            | CRAWL THRU PANEL (GROUND LEVEL)                          | 2        |
|     | Barriers            |                                                          |          |
| 26  | ZZPM4090            | CENTERLINE PIPE WALL BARRIER                             | 1        |
| 27  | ZZPM4190            | SMALL HAND HOLD                                          | 4        |
| 28  | ZZPM4288            | ACCESS GATE                                              | 1        |
| 29  | ZZPM4811            | OVAL BUBBLE PANEL (DECK MOUNT)                           | 1        |
|     | Climbers            |                                                          |          |
| 30  | ZZPM4703            | VERTICLIMBER 60in                                        | 1        |
| 31  | ZZPM6996            | GEO VERTICAL CLIMBER (48in DK)                           | 1        |
| 32  | ZZPM7086            | CLIMBING SQUARES BLOCK CLIMBER (24in)                    | 1        |
| 33  | ZZPM7948            | SILO CLIMBER (24in DECK)                                 | 1        |
|     | SkyTower C          | limbers                                                  |          |
| 34  | ZZPM6730            | KALEIDOCLIMBER                                           | 1        |
|     |                     |                                                          |          |